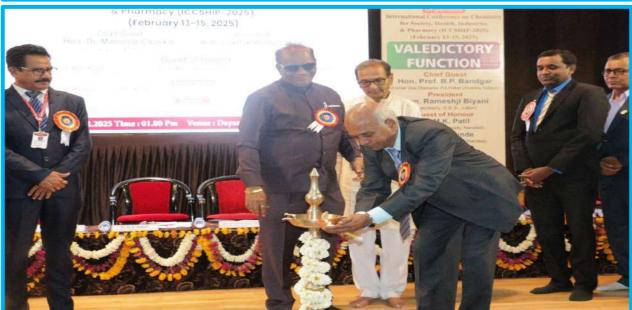

# 09.00 am to 10.55 am Registration / Welcome Registration Desk

The Inaugural Ceremony was started on 13<sup>th</sup> February 2025 at 12:30 pm with the Lamp Lightening ceremony followed by Saraswati Poojan. The dignitaries were welcomed by the Principal Dr. S. S. Bellale and presented shawl, memento and bouquet of flower.

**Inaugural Ceremony** was started on 13<sup>th</sup> February 2025 at 12:30 pm with the Lamp Lightening ceremony followed by Saraswati Poojan. Hon. Rameshji Biyani, Secretary-Dayanand Education Society, Latur, Principal Dr. S. S. Bellale, Organizing secretary-Prof. R. S. Shinde, Convener-Dr. N. A. Kedar, Guest of Homers, Keynote speaker and resource person: Prof. G. Sashikesh, Dept. of chemistry, University of Jaffna, Jaffna Sri Lanka, Prof. Megh Raj Pokhrel, Central Dept. of chemistry, Tribhuvan University, Kathmandu, Nepal. Prof. Nandkishor Chandan, Fellow Oxford University, England, Dr. M. K. Dongre, Scientist-G Rtd. Catalysis Division, National Chemical Laboratory, Pune, Dr. Ravi Teja, INTI International University, Malaysia.