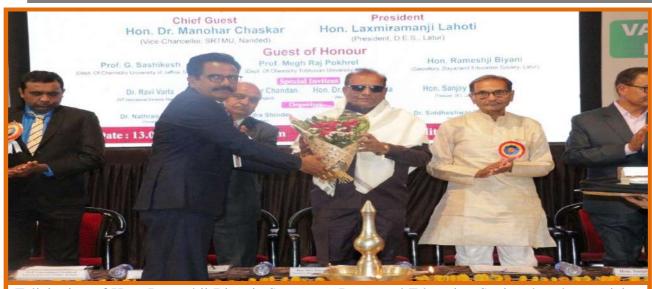

**Inaugural Ceremony** was started on 13<sup>th</sup> February 2025 at 12:30 pm with the Lamp Lightening ceremony followed by Saraswati Poojan. Hon. Rameshji Biyani, Secretary-Dayanand Education Society, Latur, Principal Dr. S. S. Bellale, Organizing secretary-Prof. R. S. Shinde, Convener-Dr. N. A. Kedar, Guest of Homers, Keynote speaker and resource person: Prof. G. Sashikesh, Dept. of chemistry, University of Jaffna, Jaffna Sri Lanka, Prof. Megh Raj Pokhrel, Central Dept. of chemistry, Tribhuvan University, Kathmandu, Nepal. Prof. Nandkishor Chandan, Fellow Oxford University, England, Dr. M. K. Dongre, Scientist-G Rtd. Catalysis Division, National Chemical Laboratory, Pune, Dr. Ravi Teja, INTI International University, Malaysia.

Felicitation of Hon. Rameshji Biyani, Secretary- Dayanand Education Society by the auspicious hands of Principal Dr. S. S. Bellale

Felicitation of Chief Guest, Dr. M. K. Dongare, by the auspicious hands of Hon. Rameshji Biyani, Secretary-Dayanand Education Society, Latur

Felicitation of Keynote Speaker Prof. G. Shashikesh by the auspicious hands of Hon. Shrikant utage, Member-Dayanand Education Society, Latur

Felicitation of Resource Person Prof. Nandkishor Chandan, Fellow of Oxford University, England by the auspicious hands of Organizing secretary of Conference-Prof. R. S. Shinde.