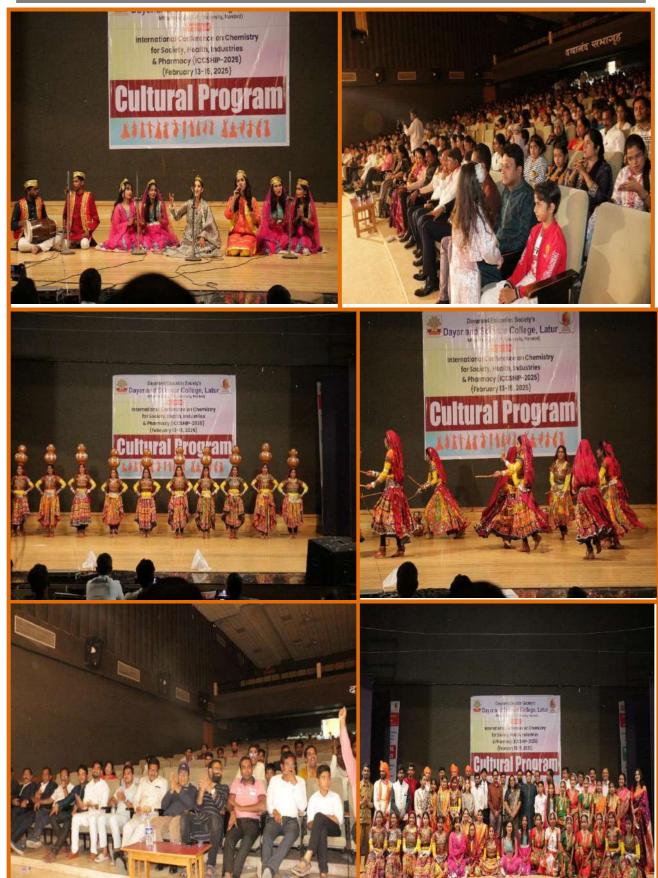

# International Conference on Chemistry for Society, Health, Industry and Pharmacy (ICCSHIP-2025)

**Conference Schedule (13 February 2025 to 15 February 2025)** 

| S.N. | Time                 | `                                                                     | Event                                    | to 13 February 2023                      | Venue           |
|------|----------------------|-----------------------------------------------------------------------|------------------------------------------|------------------------------------------|-----------------|
|      |                      | First Day:                                                            | : Date :- 13 <sup>th</sup> Febru         | uary 2025                                |                 |
| 1)   | 08.30 am to          | m to 10.00 am Break Fast                                              |                                          |                                          | Lunch hall      |
| 2)   | 09.00 am to          |                                                                       |                                          |                                          | gistration Desk |
| 3)   | 11.00 am             | Key Note address: Prof. Ganeshalingam Sashikesh                       |                                          |                                          | Auditorium      |
| ,    | to 11.45             | •                                                                     | - C                                      | ffna, Jaffna, Sri Lanka                  |                 |
|      | am                   | Chairperson: Dr. M.                                                   | •                                        |                                          |                 |
| 4)   | 11.45 am             | Keynote Speaker: Pro                                                  | 9 ,                                      |                                          | Auditorium      |
| .,   | to 12.30             |                                                                       |                                          |                                          |                 |
|      | pm                   | Central Dept. of Chemistry, Tribhuvan University, Kathmandu,<br>Nepal |                                          |                                          |                 |
|      | pin                  | Chairperson: Prof. N                                                  | S Chandan                                |                                          |                 |
|      |                      | Fellow of Oxford Uni                                                  |                                          |                                          |                 |
| 5)   | 12 30 pm t           |                                                                       | break                                    |                                          |                 |
| 7)   | 12.40 pm to          | 1                                                                     | gural Function                           |                                          | Auditorium      |
|      | _                    | *                                                                     | ch Break                                 |                                          | Lunch Hall      |
| 8)   | 02.00 pm to          |                                                                       |                                          |                                          |                 |
| 9)   | 03.00 pm<br>to 03.30 | Invited Talk I: Prof.                                                 |                                          | naan,                                    | Auditorium      |
|      |                      | Fellow of Oxford Un                                                   |                                          | · · · NOI D                              |                 |
| 10)  | pm                   | Chairperson: Dr. M.                                                   |                                          |                                          |                 |
| 10)  | 03.30 pm             | Oral presentation in                                                  |                                          |                                          |                 |
|      | to 05.00             | (Contact Dr. V.D. M                                                   | lote -9960639169, D                      | Dr. S. D. Birjdar-                       |                 |
|      | pm                   | 9822736542)                                                           |                                          |                                          |                 |
|      |                      | Seminar Hall                                                          | MATLAB Lab                               | Microbiology Lab                         |                 |
|      |                      | Paper_ID for Oral<br>Presentation                                     | Paper_ID for Oral Presentation           | Paper_ID for Oral Presentation           |                 |
|      |                      | ICCSHIP-2025/A-001                                                    | ICCSHIP-2025/A-051                       | ICCSHIP-2025/A-126                       |                 |
|      |                      | ICCSHIP-2025/A-001                                                    | ICCSHIP-2025/A-055                       | ICCSHIP-2025/A-127                       |                 |
|      |                      | ICCSHIP-2025/A-003                                                    | ICCSHIP-2025/A-061                       | ICCSHIP-2025/A-011                       |                 |
|      |                      | ICCSHIP-2025/A-005                                                    | ICCSHIP-2025/A-064                       | ICCSHIP-2025/A-133                       |                 |
|      |                      | ICCSHIP-2025/A-006                                                    | ICCSHIP-2025/A-065                       | ICCSHIP-2025/A-134                       |                 |
|      |                      | ICCSHIP-2025/A-015                                                    | ICCSHIP-2025/A-069                       | ICCSHIP-2025/A-135                       | Dayanand        |
|      |                      | ICCSHIP-2025/A-018                                                    | ICCSHIP-2025/A-074                       | ICCSHIP-2025/A-138                       | Science         |
|      |                      | ICCSHIP-2025/A-022                                                    | ICCSHIP-2025/A-075                       | ICCSHIP-2025/A-140                       | College,        |
|      |                      | ICCSHIP-2025/A-023<br>ICCSHIP-2025/A-025                              | ICCSHIP-2025/A-080<br>ICCSHIP-2025/A-090 | ICCSHIP-2025/A-142<br>ICCSHIP-2025/A-144 | Latur           |
|      |                      | ICCSHIP-2025/A-028                                                    | ICCSHIP-2025/A-096                       | ICCSHIP-2025/A-145                       |                 |
|      |                      | ICCSHIP-2025/A-036                                                    | ICCSHIP-2025/A-098                       | ICCSHIP-2025/A-147                       |                 |
|      |                      | ICCSHIP-2025/A-037                                                    | ICCSHIP-2025/A-101                       | ICCSHIP-2025/A-148                       |                 |
|      |                      | ICCSHIP-2025/A-042                                                    | ICCSHIP-2025/A-105                       |                                          |                 |
|      |                      | ICCSHIP-2025/A-044                                                    | ICCSHIP-2025/A-108                       |                                          |                 |
|      |                      | ICCSHIP-2025/A-045                                                    | ICCSHIP-2025/A-111                       |                                          |                 |
|      |                      | ICCSHIP-2025/A-046                                                    | ICCSHIP-2025/A-118                       |                                          |                 |
|      |                      | ICCSHIP-2025/A-047                                                    | ICCSHIP-2025/A-122                       |                                          |                 |
|      |                      | ICCSHIP-2025/A-048                                                    | ICCSHIP-2025/A-123                       |                                          |                 |
|      |                      | ICCSHIP-2025/A-049                                                    | ICCSHIP-2025/A-124                       |                                          |                 |
| 11)  | 07.00 pm to          | 08 00 pm                                                              | ultural Programma                        |                                          | Auditorium      |
| 11)  | 07.00 pm to          | 00.00 pm                                                              | ultural Programme                        |                                          | Auditorium      |

| 12) | 08.00 pm to                                       | o 09.00 pm Dinner                                                                        | Dinner Hall  |  |
|-----|---------------------------------------------------|------------------------------------------------------------------------------------------|--------------|--|
|     | Second Day: Date :-14 <sup>th</sup> February 2025 |                                                                                          |              |  |
| 13) | 08.30 am to                                       | o 10.00 am Break Fast                                                                    | Lunch Hall   |  |
| 14) | 10.00 am                                          | Invited Talk II: Dr. M. K. Dongre.                                                       |              |  |
|     | to 10.35                                          | Scientist-G Rtd. Catalysis Division, National Chemical                                   | Seminar Hall |  |
|     | am                                                | Laboratory,                                                                              |              |  |
|     |                                                   | Chairperson: Prof. Megh Raj Pokhrel                                                      |              |  |
|     |                                                   | Central Dept. of Chemistry, Tribhuvan University, Nepal                                  |              |  |
| 15) | 10.40 am                                          | Invited Talk III: Dr. Ravi Varala,                                                       | Seminar Hall |  |
|     | to 11.10                                          | R&D-Senior Scientist, Scrips Pharma, INTI International                                  |              |  |
|     | am                                                | University, Nilai, Malaysia                                                              |              |  |
|     |                                                   | Chairperson: Prof. Megh Raj Pokhrel,                                                     |              |  |
|     |                                                   | Central Dept. of Chemistry, Tribhuvan University, Kathmandu,                             |              |  |
|     |                                                   | Nepal                                                                                    |              |  |
| 16) | 11.10 am to                                       | o 11.20 am Coffee Break                                                                  | Seminar Hall |  |
| 17) | 11.20 am                                          | Invited Talk V: Prof. B. N. Dole                                                         | Seminar Hall |  |
|     | to 11.50                                          | HoD, Dept of Physics, Dr. B. A. M. University, Ch.                                       |              |  |
|     | am                                                | Sambhajinagar.                                                                           |              |  |
|     |                                                   | Chairperson: Dr. M. Shiva Prasad                                                         |              |  |
|     |                                                   | School of Basic & Applied Sciences, Central University of Tamil                          |              |  |
| 10) | 44.70                                             | Nadu, Thiruvarur, Tamil Nadu, India                                                      |              |  |
| 18) | 11.50 am                                          | Invited Talk IV: Dr. M. Shiva Prasad                                                     | Seminar Hall |  |
|     | to 12.20                                          | School of Basic & Applied Sciences, Central University of Tamil                          |              |  |
|     | pm                                                | Nadu, Thiruvarur, Tamil Nadu, India                                                      |              |  |
|     |                                                   | Chairperson: Dr. K. P. Haval                                                             |              |  |
|     |                                                   | HoD, Dept. of Chemistry, Dr. B. A. M. University, Sub Campus,                            |              |  |
| 10) | 12.20 mm                                          | Dharashiv.  Invited Talk VII: Dr. K. P. Haval                                            | Seminar Hall |  |
| 19) | 12.20 pm<br>to 01.00                              |                                                                                          | Seminai Han  |  |
|     |                                                   | HoD, Dept. of Chemistry, Dr. B. A. M. U., Chha. S'Nagar, Sub                             |              |  |
|     | pm                                                | Chairmargan, Braf. Viiay Phagala                                                         |              |  |
|     |                                                   | Chairperson: Prof. Vijay Bhosale, HoD, Dept. of Chemistry, Yeshwant Mahavidyalaya Nanded |              |  |
| 20) | 01.00 pm to                                       | * *                                                                                      | Lunch Hall   |  |
| 21) | 02.00 pm                                          | Invited Talk VIII: Prof. Pramod Kulkarni,                                                | Seminar Hall |  |
| 21) | to 02.30                                          | HoD, Dept. of Chemistry, H. R. M., Rajgurunagar, Pune                                    | Januar Hull  |  |
|     | pm                                                |                                                                                          |              |  |
|     |                                                   | Chairperson: Dr. M. R. Kulkarni                                                          |              |  |
| 20) | 02.20                                             | Scientist R & D, Aarti Pharmalabs Ltd, Dombivli, Thane                                   | G : ****     |  |
| 22) | 02.30 pm                                          | Invited Talk IX: Dr. M. R. Kulkarni                                                      | Seminar Hall |  |
|     | to 03.00                                          | Scientist R & D, Aarti Pharmalabs Ltd, Dombivli, Thane                                   |              |  |
|     | pm                                                | Chairperson: Prof. V. S. Suryawanshi                                                     |              |  |
|     |                                                   | Shri Chhatrapati Shivaji College, Omerga. Dist. Osmanabad                                |              |  |
| 23) | 03.00 pm to                                       |                                                                                          | DSP          |  |
| 24) | 07.30 pm to                                       | o 08.30 pm Dinner                                                                        | Dinner Hall  |  |
|     |                                                   | THE LD D ( 45th T )                                                                      |              |  |
|     |                                                   | Third Day: Date :- 15 <sup>th</sup> February 2025                                        |              |  |