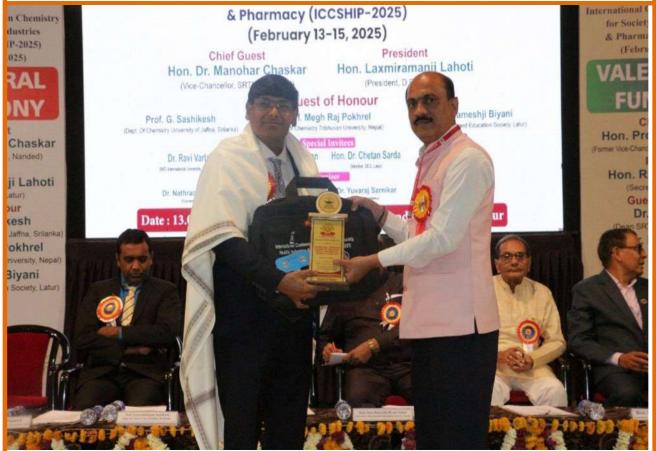

**Inaugural Ceremony** was started on 13<sup>th</sup> February 2025 at 12:30 pm with the Lamp Lightening ceremony followed by Saraswati Poojan. Hon. Rameshji Biyani, Secretary-Dayanand Education Society, Latur, Principal Dr. S. S. Bellale, Organizing secretary-Prof. R. S. Shinde, Convener-Dr. N. A. Kedar, Guest of Homers, Keynote speaker and resource person: Prof. G. Sashikesh, Dept. of chemistry, University of Jaffna, Jaffna Sri Lanka, Prof. Megh Raj Pokhrel, Central Dept. of chemistry, Tribhuvan University, Kathmandu, Nepal. Prof. Nandkishor Chandan, Fellow Oxford University, England, Dr. M. K. Dongre, Scientist-G Rtd. Catalysis Division, National Chemical Laboratory, Pune, Dr. Ravi Teja, INTI International University, Malaysia.

Felicitation of Hon. Rameshji Biyani, Secretary- Dayanand Education Society by the auspicious hands of Principal Dr. S. S. Bellale

Felicitation of Chief Guest, Dr. M. K. Dongare, by the auspicious hands of Hon. Rameshji Biyani, Secretary-Dayanand Education Society, Latur

Conference Proceeding Book with ISBN /Souvenir Release with All Management members, Principal, Chief Guest, Keynote Speakers, and all Editorial Board members

Inaugural Speech by Chief Guest- Dr. M. K. Dongare, Scientist-G Rtd. Catalysis Division, National Chemical Laboratory, Pune