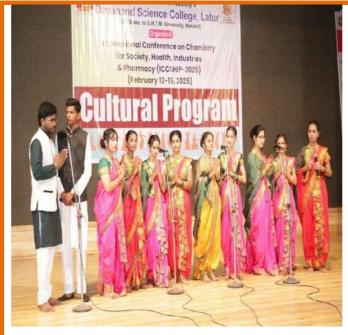

# International Conference on Chemistry for Society, Health, Industry and Pharmacy (ICCSHIP-2025)

**Conference Schedule (13 February 2025 to 15 February 2025)** 

| S.N. | Time                 | `                                                                     | Event                                    | to 13 February 2023                      | Venue           |
|------|----------------------|-----------------------------------------------------------------------|------------------------------------------|------------------------------------------|-----------------|
|      |                      | First Day:                                                            | : Date :- 13 <sup>th</sup> Febru         | uary 2025                                |                 |
| 1)   | 08.30 am to          | m to 10.00 am Break Fast                                              |                                          |                                          | Lunch hall      |
| 2)   | 09.00 am to          |                                                                       |                                          |                                          | gistration Desk |
| 3)   | 11.00 am             | Key Note address: Prof. Ganeshalingam Sashikesh                       |                                          |                                          | Auditorium      |
| ,    | to 11.45             | •                                                                     | - C                                      | ffna, Jaffna, Sri Lanka                  |                 |
|      | am                   | Chairperson: Dr. M.                                                   | •                                        |                                          |                 |
| 4)   | 11.45 am             | Keynote Speaker: Pro                                                  | 9 ,                                      |                                          | Auditorium      |
| .,   | to 12.30             |                                                                       |                                          |                                          |                 |
|      | pm                   | Central Dept. of Chemistry, Tribhuvan University, Kathmandu,<br>Nepal |                                          |                                          |                 |
|      | pin                  | Chairperson: Prof. N                                                  | S Chandan                                |                                          |                 |
|      |                      | Fellow of Oxford Uni                                                  |                                          |                                          |                 |
| 5)   | 12 30 pm t           |                                                                       | break                                    |                                          |                 |
| 7)   | 12.40 pm to          | 1                                                                     | gural Function                           |                                          | Auditorium      |
|      | _                    | *                                                                     | ch Break                                 |                                          | Lunch Hall      |
| 8)   | 02.00 pm to          |                                                                       |                                          |                                          |                 |
| 9)   | 03.00 pm<br>to 03.30 | Invited Talk I: Prof.                                                 |                                          | naan,                                    | Auditorium      |
|      |                      | Fellow of Oxford Un                                                   |                                          | · · · NOI D                              |                 |
| 10)  | pm                   | Chairperson: Dr. M.                                                   |                                          |                                          |                 |
| 10)  | 03.30 pm             | Oral presentation in                                                  |                                          |                                          |                 |
|      | to 05.00             | (Contact Dr. V.D. M                                                   | lote -9960639169, D                      | Dr. S. D. Birjdar-                       |                 |
|      | pm                   | 9822736542)                                                           |                                          |                                          |                 |
|      |                      | Seminar Hall                                                          | MATLAB Lab                               | Microbiology Lab                         |                 |
|      |                      | Paper_ID for Oral<br>Presentation                                     | Paper_ID for Oral Presentation           | Paper_ID for Oral Presentation           |                 |
|      |                      | ICCSHIP-2025/A-001                                                    | ICCSHIP-2025/A-051                       | ICCSHIP-2025/A-126                       |                 |
|      |                      | ICCSHIP-2025/A-001                                                    | ICCSHIP-2025/A-055                       | ICCSHIP-2025/A-127                       |                 |
|      |                      | ICCSHIP-2025/A-003                                                    | ICCSHIP-2025/A-061                       | ICCSHIP-2025/A-011                       |                 |
|      |                      | ICCSHIP-2025/A-005                                                    | ICCSHIP-2025/A-064                       | ICCSHIP-2025/A-133                       |                 |
|      |                      | ICCSHIP-2025/A-006                                                    | ICCSHIP-2025/A-065                       | ICCSHIP-2025/A-134                       |                 |
|      |                      | ICCSHIP-2025/A-015                                                    | ICCSHIP-2025/A-069                       | ICCSHIP-2025/A-135                       | Dayanand        |
|      |                      | ICCSHIP-2025/A-018                                                    | ICCSHIP-2025/A-074                       | ICCSHIP-2025/A-138                       | Science         |
|      |                      | ICCSHIP-2025/A-022                                                    | ICCSHIP-2025/A-075                       | ICCSHIP-2025/A-140                       | College,        |
|      |                      | ICCSHIP-2025/A-023<br>ICCSHIP-2025/A-025                              | ICCSHIP-2025/A-080<br>ICCSHIP-2025/A-090 | ICCSHIP-2025/A-142<br>ICCSHIP-2025/A-144 | Latur           |
|      |                      | ICCSHIP-2025/A-028                                                    | ICCSHIP-2025/A-096                       | ICCSHIP-2025/A-145                       |                 |
|      |                      | ICCSHIP-2025/A-036                                                    | ICCSHIP-2025/A-098                       | ICCSHIP-2025/A-147                       |                 |
|      |                      | ICCSHIP-2025/A-037                                                    | ICCSHIP-2025/A-101                       | ICCSHIP-2025/A-148                       |                 |
|      |                      | ICCSHIP-2025/A-042                                                    | ICCSHIP-2025/A-105                       |                                          |                 |
|      |                      | ICCSHIP-2025/A-044                                                    | ICCSHIP-2025/A-108                       |                                          |                 |
|      |                      | ICCSHIP-2025/A-045                                                    | ICCSHIP-2025/A-111                       |                                          |                 |
|      |                      | ICCSHIP-2025/A-046                                                    | ICCSHIP-2025/A-118                       |                                          |                 |
|      |                      | ICCSHIP-2025/A-047                                                    | ICCSHIP-2025/A-122                       |                                          |                 |
|      |                      | ICCSHIP-2025/A-048                                                    | ICCSHIP-2025/A-123                       |                                          |                 |
|      |                      | ICCSHIP-2025/A-049                                                    | ICCSHIP-2025/A-124                       |                                          |                 |
| 11)  | 07.00 pm to          | 08 00 pm                                                              | ultural Programma                        |                                          | Auditorium      |
| 11)  | 07.00 pm to          | 00.00 pm                                                              | ultural Programme                        |                                          | Auditorium      |

| 12) | 08.00 pm to                                       | o 09.00 pm Dinner                                                                        | Dinner Hall  |  |
|-----|---------------------------------------------------|------------------------------------------------------------------------------------------|--------------|--|
|     | Second Day: Date :-14 <sup>th</sup> February 2025 |                                                                                          |              |  |
| 13) | 08.30 am to                                       | o 10.00 am Break Fast                                                                    | Lunch Hall   |  |
| 14) | 10.00 am                                          | Invited Talk II: Dr. M. K. Dongre.                                                       |              |  |
|     | to 10.35                                          | Scientist-G Rtd. Catalysis Division, National Chemical                                   | Seminar Hall |  |
|     | am                                                | Laboratory,                                                                              |              |  |
|     |                                                   | Chairperson: Prof. Megh Raj Pokhrel                                                      |              |  |
|     |                                                   | Central Dept. of Chemistry, Tribhuvan University, Nepal                                  |              |  |
| 15) | 10.40 am                                          | Invited Talk III: Dr. Ravi Varala,                                                       | Seminar Hall |  |
|     | to 11.10                                          | R&D-Senior Scientist, Scrips Pharma, INTI International                                  |              |  |
|     | am                                                | University, Nilai, Malaysia                                                              |              |  |
|     |                                                   | Chairperson: Prof. Megh Raj Pokhrel,                                                     |              |  |
|     |                                                   | Central Dept. of Chemistry, Tribhuvan University, Kathmandu,                             |              |  |
|     |                                                   | Nepal                                                                                    |              |  |
| 16) | 11.10 am to                                       | o 11.20 am Coffee Break                                                                  | Seminar Hall |  |
| 17) | 11.20 am                                          | Invited Talk V: Prof. B. N. Dole                                                         | Seminar Hall |  |
|     | to 11.50                                          | HoD, Dept of Physics, Dr. B. A. M. University, Ch.                                       |              |  |
|     | am                                                | Sambhajinagar.                                                                           |              |  |
|     |                                                   | Chairperson: Dr. M. Shiva Prasad                                                         |              |  |
|     |                                                   | School of Basic & Applied Sciences, Central University of Tamil                          |              |  |
| 10) | 44.70                                             | Nadu, Thiruvarur, Tamil Nadu, India                                                      |              |  |
| 18) | 11.50 am                                          | Invited Talk IV: Dr. M. Shiva Prasad                                                     | Seminar Hall |  |
|     | to 12.20                                          | School of Basic & Applied Sciences, Central University of Tamil                          |              |  |
|     | pm                                                | Nadu, Thiruvarur, Tamil Nadu, India                                                      |              |  |
|     |                                                   | Chairperson: Dr. K. P. Haval                                                             |              |  |
|     |                                                   | HoD, Dept. of Chemistry, Dr. B. A. M. University, Sub Campus,                            |              |  |
| 10) | 12.20 mm                                          | Dharashiv.  Invited Talk VII: Dr. K. P. Haval                                            | Seminar Hall |  |
| 19) | 12.20 pm<br>to 01.00                              |                                                                                          | Seminai Han  |  |
|     |                                                   | HoD, Dept. of Chemistry, Dr. B. A. M. U., Chha. S'Nagar, Sub                             |              |  |
|     | pm                                                | Chairmargan, Braf. Viiay Phagala                                                         |              |  |
|     |                                                   | Chairperson: Prof. Vijay Bhosale, HoD, Dept. of Chemistry, Yeshwant Mahavidyalaya Nanded |              |  |
| 20) | 01.00 pm to                                       | * *                                                                                      | Lunch Hall   |  |
| 21) | 02.00 pm                                          | Invited Talk VIII: Prof. Pramod Kulkarni,                                                | Seminar Hall |  |
| 21) | to 02.30                                          | HoD, Dept. of Chemistry, H. R. M., Rajgurunagar, Pune                                    | Januar Hull  |  |
|     | pm                                                |                                                                                          |              |  |
|     |                                                   | Chairperson: Dr. M. R. Kulkarni                                                          |              |  |
| 20) | 02.20                                             | Scientist R & D, Aarti Pharmalabs Ltd, Dombivli, Thane                                   | G : ****     |  |
| 22) | 02.30 pm                                          | Invited Talk IX: Dr. M. R. Kulkarni                                                      | Seminar Hall |  |
|     | to 03.00                                          | Scientist R & D, Aarti Pharmalabs Ltd, Dombivli, Thane                                   |              |  |
|     | pm                                                | Chairperson: Prof. V. S. Suryawanshi                                                     |              |  |
|     |                                                   | Shri Chhatrapati Shivaji College, Omerga. Dist. Osmanabad                                |              |  |
| 23) | 03.00 pm to                                       |                                                                                          | DSP          |  |
| 24) | 07.30 pm to                                       | o 08.30 pm Dinner                                                                        | Dinner Hall  |  |
|     |                                                   | THE LD D ( 45th T )                                                                      |              |  |
|     |                                                   | Third Day: Date :- 15 <sup>th</sup> February 2025                                        |              |  |