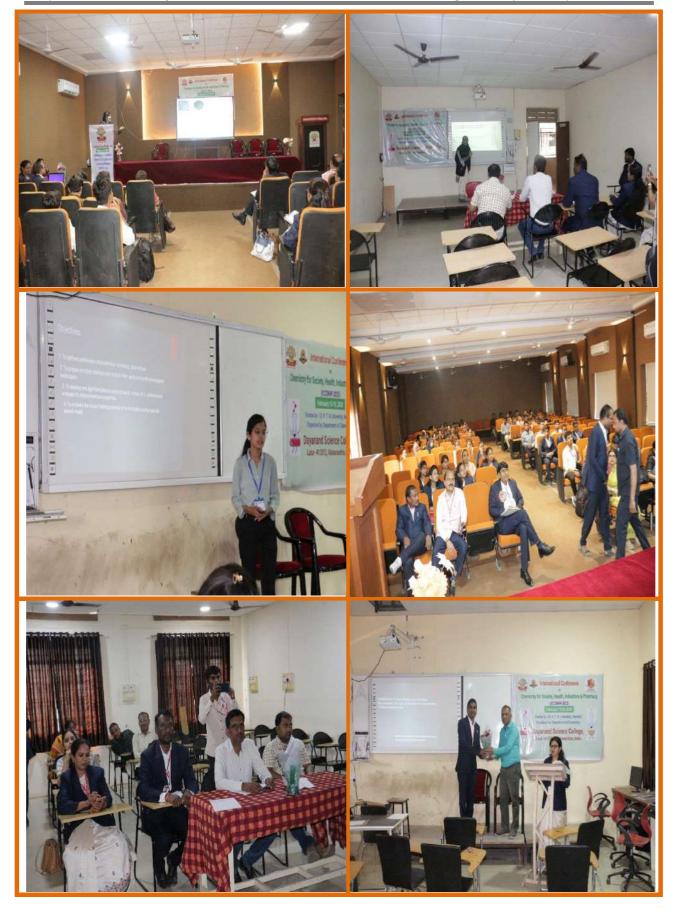

# 09.00 am to 10.55 am Registration / Welcome Registration Desk

The Inaugural Ceremony was started on 13<sup>th</sup> February 2025 at 12:30 pm with the Lamp Lightening ceremony followed by Saraswati Poojan. The dignitaries were welcomed by the Principal Dr. S. S. Bellale and presented shawl, memento and bouquet of flower.

Welcome address and about the Conference: The principal of College, Dr. S. S. Bellale, gave welcome address. In his welcome address he give information about the College, Overall highlights of Dayanand education Society, different Awards received by college from Government, University, and other NGO, Meritorious record established by our by students /teachers in different activity. The organizing secretary of conference Prof. R. S. Shinde, and Convener Dr. N. A. Kedar, Department of chemistry, Dayanand Science college, Latur congratulate by Principal for taking initiative to organizing International conference. Also Principal give introductory speech about conference and explained the importance of *Chemistry for Society, Health, Industries, and Pharmacy*.

Chief Guest of Inauguration function: Prof. M. K. Dongare, Rt. Scientist-G, National

Chemical Laboratory, Pune Mentioned that this is an opportunity to our delegates, researchers, and students, to learn, exchange ideas, buildup network and contribute to the spread the knowledge of chemistry and its applications to the society.

**Keynote Speakers: Prof. Ganeshalingam Sashikesh,** Department of Chemistry, University of Jaffna, Jaffna, Sri Lanka, spoke in his key note address that all of present medicine is reliant on on advances in chemistry. To confirm the growth of healthcare keeps pace with the increasing health challenges faced by society, investment in the fundamental chemical science research is absolutely vital. We all face problems with the spreading of infectious disease on an unprecedented scale. The increasing prevalence of noninfectious disease in an ageing population brings unforeseen and expensive challenges to healthcare. Chemistry will offer solutions.

**Presidential Address: Hon. Rameshji Biyani,** Secretary of Dayanand Education Society, Latur gave presidential address to all Participants.

**Inauguration session** ended with vote of thanks by Dr. N. A. Kedar, Department of Chemistry, Dayanand Science College, Latur. Overall approximately **370 delegates** including keynote / invited speakers, Industrialist, research scholars, academic and students attended the conference. Invited speakers from Shrilanka, Nepal, England, Malaysia, and from various states of from India like Tamil Nadu, Telangana, Punjab, and Madhya Pradesh, Andhra Pradesh, and other districts from Maharashtra presented their findings on the cutting edge research in these areas and highlighted their interdisciplinary relevance. The following table shows one by one detail schedule of inaugural function.

**FEBRUARY 13, 2025: DAY 1**The following are table shows inaugural function occurs as per the schedule:

| INAUGURAL FUNCTION |                                         |                                                                                                       |  |
|--------------------|-----------------------------------------|-------------------------------------------------------------------------------------------------------|--|
| Time (IST*)        | Event                                   | Name of the Speaker                                                                                   |  |
| 12:40 pm           | Felicitation                            | All management members and guest of honors                                                            |  |
| 12:50 pm           | Welcome Address<br>and About Conference | <b>Dr. S. S. Bellale</b> Principal, Dayanand Science College Latur, Maharashtra, India                |  |
| 01:00 pm           | Inaugural Keynote<br>Address            | <b>Prof. Ganeshalingam Sashikesh</b> Department of Chemistry, University of Jaffna, Jaffna, Sri Lanka |  |
| 01: 15 pm          | Release of Souvenir                     | All Editorial Board Members/ Publisher                                                                |  |
| 01:20 pm           | Inauguration                            | <b>Dr. M. K. Dongare.</b> Scientist-G Rtd. Catalysis Division, National Chemical Laboratory           |  |
| 01:40 pm           | Presidential Address                    | <b>Hon. Rameshji Biyani,</b> Secretary, Dayanand Education Society, Latur                             |  |
| 01:55 am           | Vote of Thanks                          | <b>Prof. N. A. Kedar,</b> Department of chemistry, Dayanand Science College, Latur. India             |  |

**Inaugural Ceremony** was started on 13<sup>th</sup> February 2025 at 12:30 pm with the Lamp Lightening ceremony followed by Saraswati Poojan. Hon. Rameshji Biyani, Secretary-Dayanand Education Society, Latur, Principal Dr. S. S. Bellale, Organizing secretary-Prof. R. S. Shinde, Convener-Dr. N. A. Kedar, Guest of Homers, Keynote speaker and resource person: Prof. G. Sashikesh, Dept. of chemistry, University of Jaffna, Jaffna Sri Lanka, Prof. Megh Raj Pokhrel, Central Dept. of chemistry, Tribhuvan University, Kathmandu, Nepal. Prof. Nandkishor Chandan, Fellow Oxford University, England, Dr. M. K. Dongre, Scientist-G Rtd. Catalysis Division, National Chemical Laboratory, Pune, Dr. Ravi Teja, INTI International University, Malaysia.

Felicitation of Hon. Rameshji Biyani, Secretary- Dayanand Education Society by the auspicious hands of Principal Dr. S. S. Bellale

Felicitation of Chief Guest, Dr. M. K. Dongare, by the auspicious hands of Hon. Rameshji Biyani, Secretary-Dayanand Education Society, Latur

Felicitation of Keynote Speaker Prof. G. Shashikesh by the auspicious hands of Hon. Shrikant utage, Member-Dayanand Education Society, Latur

Felicitation of Resource Person Prof. Nandkishor Chandan, Fellow of Oxford University, England by the auspicious hands of Organizing secretary of Conference-Prof. R. S. Shinde.

Conference Proceeding Book with ISBN /Souvenir Release with All Management members, Principal, Chief Guest, Keynote Speakers, and all Editorial Board members

Inaugural Speech by Chief Guest- Dr. M. K. Dongare, Scientist-G Rtd. Catalysis Division, National Chemical Laboratory, Pune