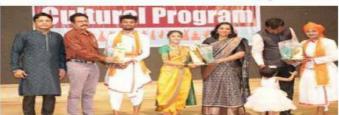

Felicitation of Hon. Rameshji Biyani, Secretary- Dayanand Education Society by the auspicious hands of Principal Dr. S. S. Bellale

Felicitation of Chief Guest, Dr. M. K. Dongare, by the auspicious hands of Hon. Rameshji Biyani, Secretary-Dayanand Education Society, Latur

Felicitation of Keynote Speaker Prof. G. Shashikesh by the auspicious hands of Hon. Shrikant utage, Member-Dayanand Education Society, Latur

Felicitation of Resource Person Prof. Nandkishor Chandan, Fellow of Oxford University, England by the auspicious hands of Organizing secretary of Conference-Prof. R. S. Shinde.