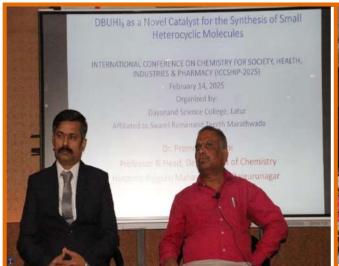

# 09.00 am to 10.55 am Registration / Welcome Registration Desk

The Inaugural Ceremony was started on 13<sup>th</sup> February 2025 at 12:30 pm with the Lamp Lightening ceremony followed by Saraswati Poojan. The dignitaries were welcomed by the Principal Dr. S. S. Bellale and presented shawl, memento and bouquet of flower.

Welcome address and about the Conference: The principal of College, Dr. S. S. Bellale, gave welcome address. In his welcome address he give information about the College, Overall highlights of Dayanand education Society, different Awards received by college from Government, University, and other NGO, Meritorious record established by our by students /teachers in different activity. The organizing secretary of conference Prof. R. S. Shinde, and Convener Dr. N. A. Kedar, Department of chemistry, Dayanand Science college, Latur congratulate by Principal for taking initiative to organizing International conference. Also Principal give introductory speech about conference and explained the importance of *Chemistry for Society, Health, Industries, and Pharmacy*.

Chief Guest of Inauguration function: Prof. M. K. Dongare, Rt. Scientist-G, National

Chemical Laboratory, Pune Mentioned that this is an opportunity to our delegates, researchers, and students, to learn, exchange ideas, buildup network and contribute to the spread the knowledge of chemistry and its applications to the society.