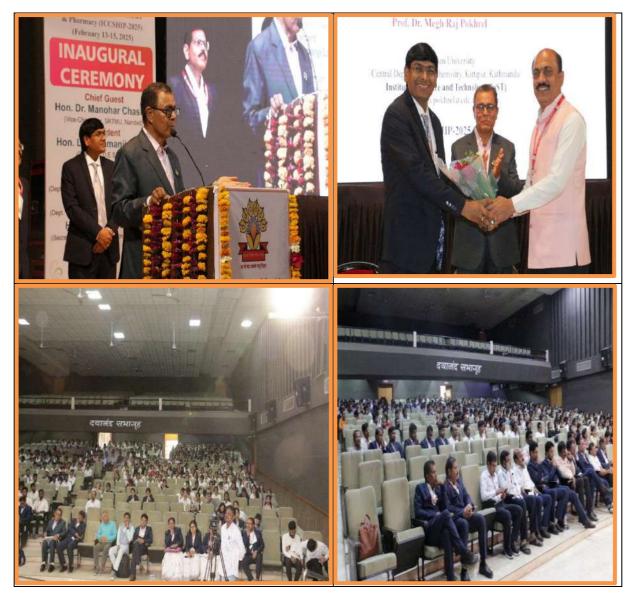

**Inaugural Ceremony** was started on 13<sup>th</sup> February 2025 at 12:30 pm with the Lamp Lightening ceremony followed by Saraswati Poojan. Hon. Rameshji Biyani, Secretary-Dayanand Education Society, Latur, Principal Dr. S. S. Bellale, Organizing secretary-Prof. R. S. Shinde, Convener-Dr. N. A. Kedar, Guest of Homers, Keynote speaker and resource person: Prof. G. Sashikesh, Dept. of chemistry, University of Jaffna, Jaffna Sri Lanka, Prof. Megh Raj Pokhrel, Central Dept. of chemistry, Tribhuvan University, Kathmandu, Nepal. Prof. Nandkishor Chandan, Fellow Oxford University, England, Dr. M. K. Dongre, Scientist-G Rtd. Catalysis Division, National Chemical Laboratory, Pune, Dr. Ravi Teja, INTI International University, Malaysia.

Felicitation of Hon. Rameshji Biyani, Secretary- Dayanand Education Society by the auspicious hands of Principal Dr. S. S. Bellale

Felicitation of Chief Guest, Dr. M. K. Dongare, by the auspicious hands of Hon. Rameshji Biyani, Secretary-Dayanand Education Society, Latur

Felicitation of Keynote Speaker Prof. G. Shashikesh by the auspicious hands of Hon. Shrikant utage, Member-Dayanand Education Society, Latur

Felicitation of Resource Person Prof. Nandkishor Chandan, Fellow of Oxford University, England by the auspicious hands of Organizing secretary of Conference-Prof. R. S. Shinde.

Conference Proceeding Book with ISBN /Souvenir Release with All Management members, Principal, Chief Guest, Keynote Speakers, and all Editorial Board members

Inaugural Speech by Chief Guest- Dr. M. K. Dongare, Scientist-G Rtd. Catalysis Division, National Chemical Laboratory, Pune