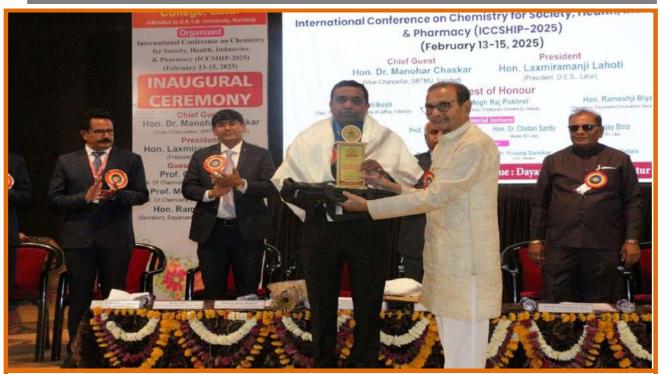

**Inaugural Ceremony** was started on 13<sup>th</sup> February 2025 at 12:30 pm with the Lamp Lightening ceremony followed by Saraswati Poojan. Hon. Rameshji Biyani, Secretary-Dayanand Education Society, Latur, Principal Dr. S. S. Bellale, Organizing secretary-Prof. R. S. Shinde, Convener-Dr. N. A. Kedar, Guest of Homers, Keynote speaker and resource person: Prof. G. Sashikesh, Dept. of chemistry, University of Jaffna, Jaffna Sri Lanka, Prof. Megh Raj Pokhrel, Central Dept. of chemistry, Tribhuvan University, Kathmandu, Nepal. Prof. Nandkishor Chandan, Fellow Oxford University, England, Dr. M. K. Dongre, Scientist-G Rtd. Catalysis Division, National Chemical Laboratory, Pune, Dr. Ravi Teja, INTI International University, Malaysia.

Felicitation of Hon. Rameshji Biyani, Secretary- Dayanand Education Society by the auspicious hands of Principal Dr. S. S. Bellale

Felicitation of Chief Guest, Dr. M. K. Dongare, by the auspicious hands of Hon. Rameshji Biyani, Secretary-Dayanand Education Society, Latur

Conference Proceeding Book with ISBN /Souvenir Release with All Management members, Principal, Chief Guest, Keynote Speakers, and all Editorial Board members

Inaugural Speech by Chief Guest- Dr. M. K. Dongare, Scientist-G Rtd. Catalysis Division, National Chemical Laboratory, Pune