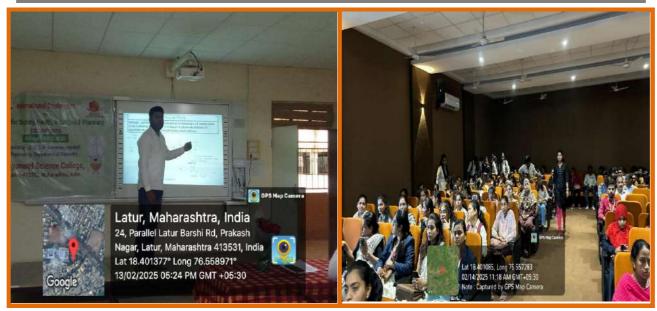

**Presidential Address: Hon. Rameshji Biyani,** Secretary of Dayanand Education Society, Latur gave presidential address to all Participants.

**Inauguration session** ended with vote of thanks by Dr. N. A. Kedar, Department of Chemistry, Dayanand Science College, Latur. Overall approximately **370 delegates** including keynote / invited speakers, Industrialist, research scholars, academic and students attended the conference. Invited speakers from Shrilanka, Nepal, England, Malaysia, and from various states of from India like Tamil Nadu, Telangana, Punjab, and Madhya Pradesh, Andhra Pradesh, and other districts from Maharashtra presented their findings on the cutting edge research in these areas and highlighted their interdisciplinary relevance. The following table shows one by one detail schedule of inaugural function.