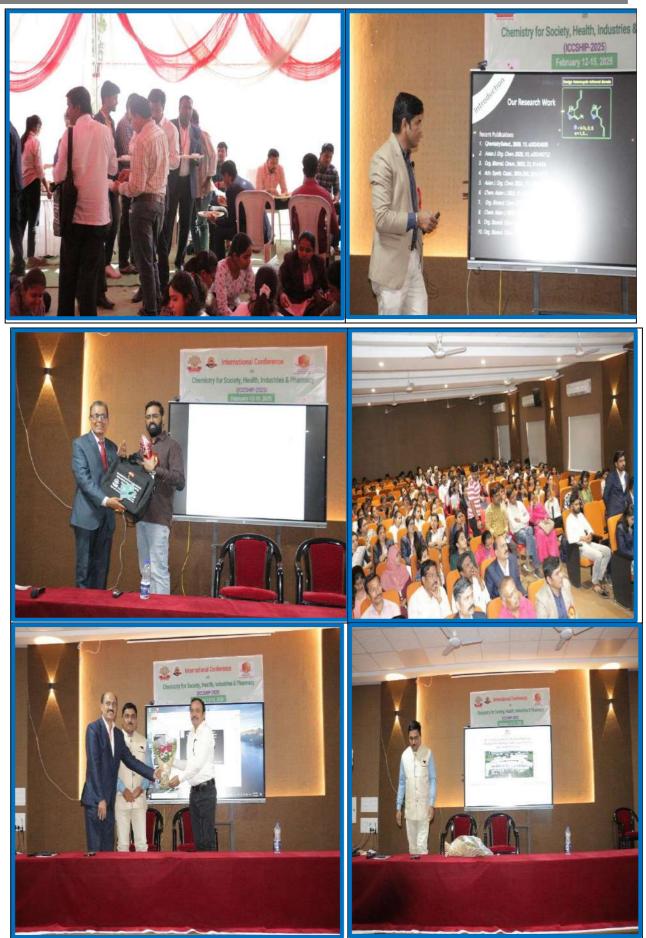

# 09.00 am to 10.55 am Registration / Welcome Registration Desk

The Inaugural Ceremony was started on 13<sup>th</sup> February 2025 at 12:30 pm with the Lamp Lightening ceremony followed by Saraswati Poojan. The dignitaries were welcomed by the Principal Dr. S. S. Bellale and presented shawl, memento and bouquet of flower.

Welcome address and about the Conference: The principal of College, Dr. S. S. Bellale, gave welcome address. In his welcome address he give information about the College, Overall highlights of Dayanand education Society, different Awards received by college from Government, University, and other NGO, Meritorious record established by our by students /teachers in different activity. The organizing secretary of conference Prof. R. S. Shinde, and Convener Dr. N. A. Kedar, Department of chemistry, Dayanand Science college, Latur congratulate by Principal for taking initiative to organizing International conference. Also Principal give introductory speech about conference and explained the importance of *Chemistry for Society, Health, Industries, and Pharmacy*.

Felicitation of Hon. Rameshji Biyani, Secretary- Dayanand Education Society by the auspicious hands of Principal Dr. S. S. Bellale

Felicitation of Chief Guest, Dr. M. K. Dongare, by the auspicious hands of Hon. Rameshji Biyani, Secretary-Dayanand Education Society, Latur

Felicitation of Keynote Speaker Prof. G. Shashikesh by the auspicious hands of Hon. Shrikant utage, Member-Dayanand Education Society, Latur

Felicitation of Resource Person Prof. Nandkishor Chandan, Fellow of Oxford University, England by the auspicious hands of Organizing secretary of Conference-Prof. R. S. Shinde.

Conference Proceeding Book with ISBN /Souvenir Release with All Management members, Principal, Chief Guest, Keynote Speakers, and all Editorial Board members

Inaugural Speech by Chief Guest- Dr. M. K. Dongare, Scientist-G Rtd. Catalysis Division, National Chemical Laboratory, Pune