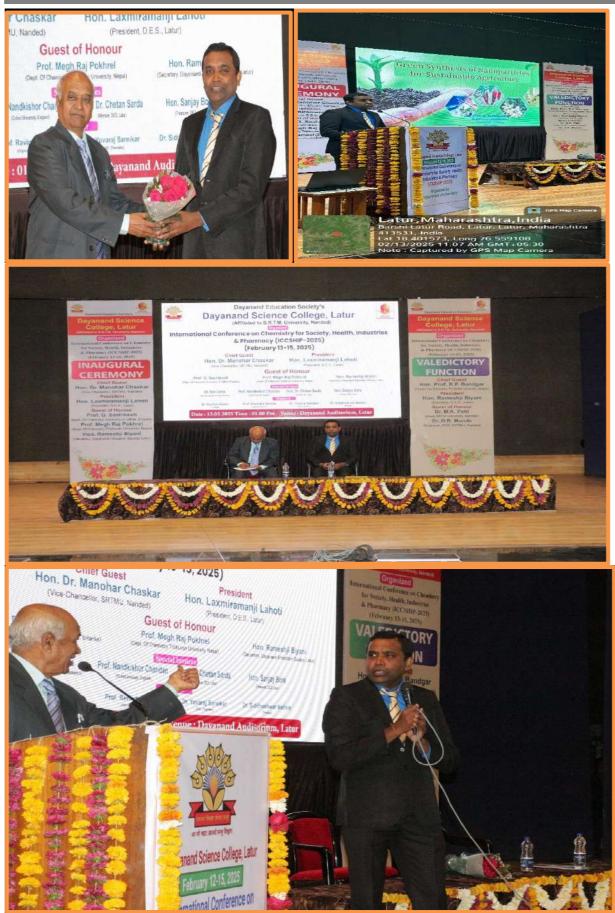

# 09.00 am to 10.55 am Registration / Welcome Registration Desk

The Inaugural Ceremony was started on 13<sup>th</sup> February 2025 at 12:30 pm with the Lamp Lightening ceremony followed by Saraswati Poojan. The dignitaries were welcomed by the Principal Dr. S. S. Bellale and presented shawl, memento and bouquet of flower.

Welcome address and about the Conference: The principal of College, Dr. S. S. Bellale, gave welcome address. In his welcome address he give information about the College, Overall highlights of Dayanand education Society, different Awards received by college from Government, University, and other NGO, Meritorious record established by our by students /teachers in different activity. The organizing secretary of conference Prof. R. S. Shinde, and Convener Dr. N. A. Kedar, Department of chemistry, Dayanand Science college, Latur congratulate by Principal for taking initiative to organizing International conference. Also Principal give introductory speech about conference and explained the importance of *Chemistry for Society, Health, Industries, and Pharmacy*.

Chief Guest of Inauguration function: Prof. M. K. Dongare, Rt. Scientist-G, National

Chemical Laboratory, Pune Mentioned that this is an opportunity to our delegates, researchers, and students, to learn, exchange ideas, buildup network and contribute to the spread the knowledge of chemistry and its applications to the society.

**Keynote Speakers: Prof. Ganeshalingam Sashikesh,** Department of Chemistry, University of Jaffna, Jaffna, Sri Lanka, spoke in his key note address that all of present medicine is reliant on on advances in chemistry. To confirm the growth of healthcare keeps pace with the increasing health challenges faced by society, investment in the fundamental chemical science research is absolutely vital. We all face problems with the spreading of infectious disease on an unprecedented scale. The increasing prevalence of noninfectious disease in an ageing population brings unforeseen and expensive challenges to healthcare. Chemistry will offer solutions.

**Presidential Address: Hon. Rameshji Biyani,** Secretary of Dayanand Education Society, Latur gave presidential address to all Participants.

**Inauguration session** ended with vote of thanks by Dr. N. A. Kedar, Department of Chemistry, Dayanand Science College, Latur. Overall approximately **370 delegates** including keynote / invited speakers, Industrialist, research scholars, academic and students attended the conference. Invited speakers from Shrilanka, Nepal, England, Malaysia, and from various states of from India like Tamil Nadu, Telangana, Punjab, and Madhya Pradesh, Andhra Pradesh, and other districts from Maharashtra presented their findings on the cutting edge research in these areas and highlighted their interdisciplinary relevance. The following table shows one by one detail schedule of inaugural function.

**FEBRUARY 13, 2025: DAY 1**The following are table shows inaugural function occurs as per the schedule:

| INAUGURAL FUNCTION |                                         |                                                                                                       |  |
|--------------------|-----------------------------------------|-------------------------------------------------------------------------------------------------------|--|
| Time (IST*)        | Event                                   | Name of the Speaker                                                                                   |  |
| 12:40 pm           | Felicitation                            | All management members and guest of honors                                                            |  |
| 12:50 pm           | Welcome Address<br>and About Conference | <b>Dr. S. S. Bellale</b> Principal, Dayanand Science College Latur, Maharashtra, India                |  |
| 01:00 pm           | Inaugural Keynote<br>Address            | <b>Prof. Ganeshalingam Sashikesh</b> Department of Chemistry, University of Jaffna, Jaffna, Sri Lanka |  |
| 01: 15 pm          | Release of Souvenir                     | All Editorial Board Members/ Publisher                                                                |  |
| 01:20 pm           | Inauguration                            | <b>Dr. M. K. Dongare.</b> Scientist-G Rtd. Catalysis Division, National Chemical Laboratory           |  |
| 01:40 pm           | Presidential Address                    | <b>Hon. Rameshji Biyani,</b> Secretary, Dayanand Education Society, Latur                             |  |
| 01:55 am           | Vote of Thanks                          | <b>Prof. N. A. Kedar,</b> Department of chemistry, Dayanand Science College, Latur. India             |  |

**Inaugural Ceremony** was started on 13<sup>th</sup> February 2025 at 12:30 pm with the Lamp Lightening ceremony followed by Saraswati Poojan. Hon. Rameshji Biyani, Secretary-Dayanand Education Society, Latur, Principal Dr. S. S. Bellale, Organizing secretary-Prof. R. S. Shinde, Convener-Dr. N. A. Kedar, Guest of Homers, Keynote speaker and resource person: Prof. G. Sashikesh, Dept. of chemistry, University of Jaffna, Jaffna Sri Lanka, Prof. Megh Raj Pokhrel, Central Dept. of chemistry, Tribhuvan University, Kathmandu, Nepal. Prof. Nandkishor Chandan, Fellow Oxford University, England, Dr. M. K. Dongre, Scientist-G Rtd. Catalysis Division, National Chemical Laboratory, Pune, Dr. Ravi Teja, INTI International University, Malaysia.

Felicitation of Hon. Rameshji Biyani, Secretary- Dayanand Education Society by the auspicious hands of Principal Dr. S. S. Bellale

Felicitation of Chief Guest, Dr. M. K. Dongare, by the auspicious hands of Hon. Rameshji Biyani, Secretary-Dayanand Education Society, Latur

Felicitation of Keynote Speaker Prof. G. Shashikesh by the auspicious hands of Hon. Shrikant utage, Member-Dayanand Education Society, Latur

Felicitation of Resource Person Prof. Nandkishor Chandan, Fellow of Oxford University, England by the auspicious hands of Organizing secretary of Conference-Prof. R. S. Shinde.

Conference Proceeding Book with ISBN /Souvenir Release with All Management members, Principal, Chief Guest, Keynote Speakers, and all Editorial Board members

Inaugural Speech by Chief Guest- Dr. M. K. Dongare, Scientist-G Rtd. Catalysis Division, National Chemical Laboratory, Pune