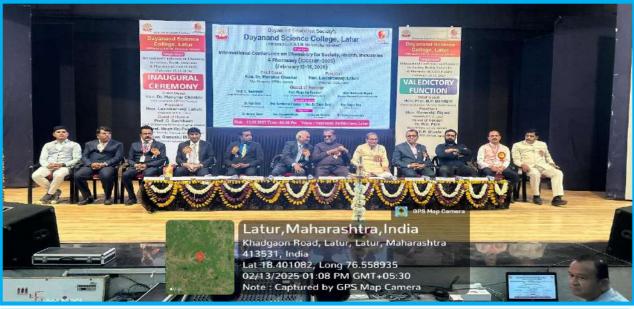

**FEBRUARY 13, 2025: DAY 1**The following are table shows inaugural function occurs as per the schedule:

| INAUGURAL FUNCTION |                                         |                                                                                                       |  |
|--------------------|-----------------------------------------|-------------------------------------------------------------------------------------------------------|--|
| Time (IST*)        | Event                                   | Name of the Speaker                                                                                   |  |
| 12:40 pm           | Felicitation                            | All management members and guest of honors                                                            |  |
| 12:50 pm           | Welcome Address<br>and About Conference | <b>Dr. S. S. Bellale</b> Principal, Dayanand Science College Latur, Maharashtra, India                |  |
| 01:00 pm           | Inaugural Keynote<br>Address            | <b>Prof. Ganeshalingam Sashikesh</b> Department of Chemistry, University of Jaffna, Jaffna, Sri Lanka |  |
| 01: 15 pm          | Release of Souvenir                     | All Editorial Board Members/ Publisher                                                                |  |
| 01:20 pm           | Inauguration                            | <b>Dr. M. K. Dongare.</b> Scientist-G Rtd. Catalysis Division, National Chemical Laboratory           |  |
| 01:40 pm           | Presidential Address                    | <b>Hon. Rameshji Biyani,</b> Secretary, Dayanand Education Society, Latur                             |  |
| 01:55 am           | Vote of Thanks                          | <b>Prof. N. A. Kedar,</b> Department of chemistry, Dayanand Science College, Latur. India             |  |

**Inaugural Ceremony** was started on 13<sup>th</sup> February 2025 at 12:30 pm with the Lamp Lightening ceremony followed by Saraswati Poojan. Hon. Rameshji Biyani, Secretary-Dayanand Education Society, Latur, Principal Dr. S. S. Bellale, Organizing secretary-Prof. R. S. Shinde, Convener-Dr. N. A. Kedar, Guest of Homers, Keynote speaker and resource person: Prof. G. Sashikesh, Dept. of chemistry, University of Jaffna, Jaffna Sri Lanka, Prof. Megh Raj Pokhrel, Central Dept. of chemistry, Tribhuvan University, Kathmandu, Nepal. Prof. Nandkishor Chandan, Fellow Oxford University, England, Dr. M. K. Dongre, Scientist-G Rtd. Catalysis Division, National Chemical Laboratory, Pune, Dr. Ravi Teja, INTI International University, Malaysia.