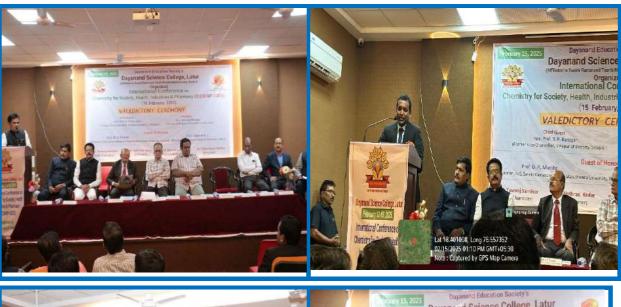

# 09.00 am to 10.55 am Registration / Welcome Registration Desk

The Inaugural Ceremony was started on 13<sup>th</sup> February 2025 at 12:30 pm with the Lamp Lightening ceremony followed by Saraswati Poojan. The dignitaries were welcomed by the Principal Dr. S. S. Bellale and presented shawl, memento and bouquet of flower.

**Presidential Address: Hon. Rameshji Biyani,** Secretary of Dayanand Education Society, Latur gave presidential address to all Participants.

**Inauguration session** ended with vote of thanks by Dr. N. A. Kedar, Department of Chemistry, Dayanand Science College, Latur. Overall approximately **370 delegates** including keynote / invited speakers, Industrialist, research scholars, academic and students attended the conference. Invited speakers from Shrilanka, Nepal, England, Malaysia, and from various states of from India like Tamil Nadu, Telangana, Punjab, and Madhya Pradesh, Andhra Pradesh, and other districts from Maharashtra presented their findings on the cutting edge research in these areas and highlighted their interdisciplinary relevance. The following table shows one by one detail schedule of inaugural function.

**Inaugural Ceremony** was started on 13<sup>th</sup> February 2025 at 12:30 pm with the Lamp Lightening ceremony followed by Saraswati Poojan. Hon. Rameshji Biyani, Secretary-Dayanand Education Society, Latur, Principal Dr. S. S. Bellale, Organizing secretary-Prof. R. S. Shinde, Convener-Dr. N. A. Kedar, Guest of Homers, Keynote speaker and resource person: Prof. G. Sashikesh, Dept. of chemistry, University of Jaffna, Jaffna Sri Lanka, Prof. Megh Raj Pokhrel, Central Dept. of chemistry, Tribhuvan University, Kathmandu, Nepal. Prof. Nandkishor Chandan, Fellow Oxford University, England, Dr. M. K. Dongre, Scientist-G Rtd. Catalysis Division, National Chemical Laboratory, Pune, Dr. Ravi Teja, INTI International University, Malaysia.