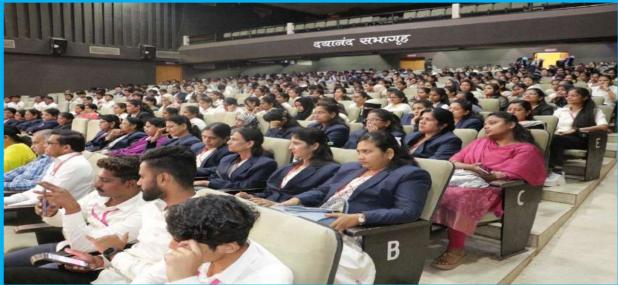

# 09.00 am to 10.55 am Registration / Welcome Registration Desk

The Inaugural Ceremony was started on 13<sup>th</sup> February 2025 at 12:30 pm with the Lamp Lightening ceremony followed by Saraswati Poojan. The dignitaries were welcomed by the Principal Dr. S. S. Bellale and presented shawl, memento and bouquet of flower.

**Inaugural Ceremony** was started on 13<sup>th</sup> February 2025 at 12:30 pm with the Lamp Lightening ceremony followed by Saraswati Poojan. Hon. Rameshji Biyani, Secretary-Dayanand Education Society, Latur, Principal Dr. S. S. Bellale, Organizing secretary-Prof. R. S. Shinde, Convener-Dr. N. A. Kedar, Guest of Homers, Keynote speaker and resource person: Prof. G. Sashikesh, Dept. of chemistry, University of Jaffna, Jaffna Sri Lanka, Prof. Megh Raj Pokhrel, Central Dept. of chemistry, Tribhuvan University, Kathmandu, Nepal. Prof. Nandkishor Chandan, Fellow Oxford University, England, Dr. M. K. Dongre, Scientist-G Rtd. Catalysis Division, National Chemical Laboratory, Pune, Dr. Ravi Teja, INTI International University, Malaysia.