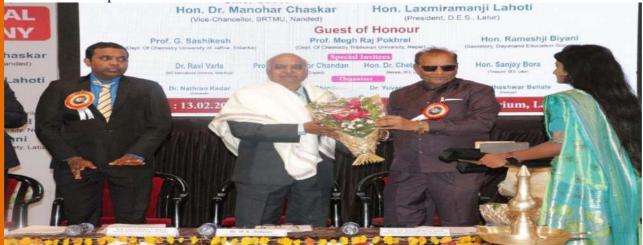

**Inaugural Ceremony** was started on 13<sup>th</sup> February 2025 at 12:30 pm with the Lamp Lightening ceremony followed by Saraswati Poojan. Hon. Rameshji Biyani, Secretary-Dayanand Education Society, Latur, Principal Dr. S. S. Bellale, Organizing secretary-Prof. R. S. Shinde, Convener-Dr. N. A. Kedar, Guest of Homers, Keynote speaker and resource person: Prof. G. Sashikesh, Dept. of chemistry, University of Jaffna, Jaffna Sri Lanka, Prof. Megh Raj Pokhrel, Central Dept. of chemistry, Tribhuvan University, Kathmandu, Nepal. Prof. Nandkishor Chandan, Fellow Oxford University, England, Dr. M. K. Dongre, Scientist-G Rtd. Catalysis Division, National Chemical Laboratory, Pune, Dr. Ravi Teja, INTI International University, Malaysia.

Felicitation of Keynote Speaker Prof. G. Shashikesh by the auspicious hands of Hon. Shrikant utage, Member-Dayanand Education Society, Latur

Felicitation of Resource Person Prof. Nandkishor Chandan, Fellow of Oxford University, England by the auspicious hands of Organizing secretary of Conference-Prof. R. S. Shinde.

Conference Proceeding Book with ISBN /Souvenir Release with All Management members, Principal, Chief Guest, Keynote Speakers, and all Editorial Board members

Inaugural Speech by Chief Guest- Dr. M. K. Dongare, Scientist-G Rtd. Catalysis Division, National Chemical Laboratory, Pune