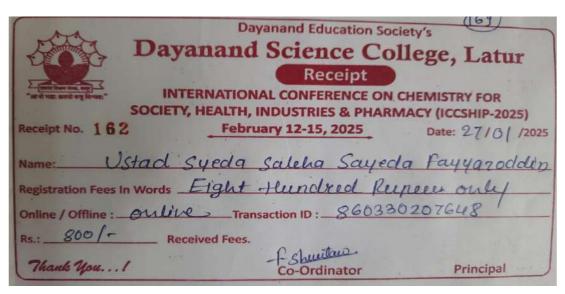

lkar Solapur University, Solapur



| Dayanand Education Society's  Dayanand Science College,                                    | Latur       |
|--------------------------------------------------------------------------------------------|-------------|
| Receipt  INTERNATIONAL CONFERENCE ON CHEMISTR SOCIETY, HEALTH, INDUSTRIES & PHARMACY (ICC) | Y FOR       |
| Receipt No. 65 February 12-15, 2025 Date:                                                  | 29 12 /2026 |
| Name: Nitin Balascheb Hava   Registration Fees In Words One Thousand Two Hundred           | Poorly !-   |
| Online / Offline: Online Transaction ID: 67652730                                          | 302         |
| Thank You! Co-Ordinator                                                                    | Principal   |



|                      | Dayanand Education Society                                       | 1'5                |
|----------------------|------------------------------------------------------------------|--------------------|
| Day                  | vanand Science Colle                                             |                    |
| Tools from time, ang | Receipt                                                          |                    |
| wantement bear. 114  | TERNATIONAL CONFERENCE ON CHI<br>Y, HEALTH, INDUSTRIES & PHARMAC |                    |
| Receipt No30         |                                                                  | Date: 16 /01 /2025 |
| Name: Amit Shi       | ivajisao Naghmare                                                | A San              |
|