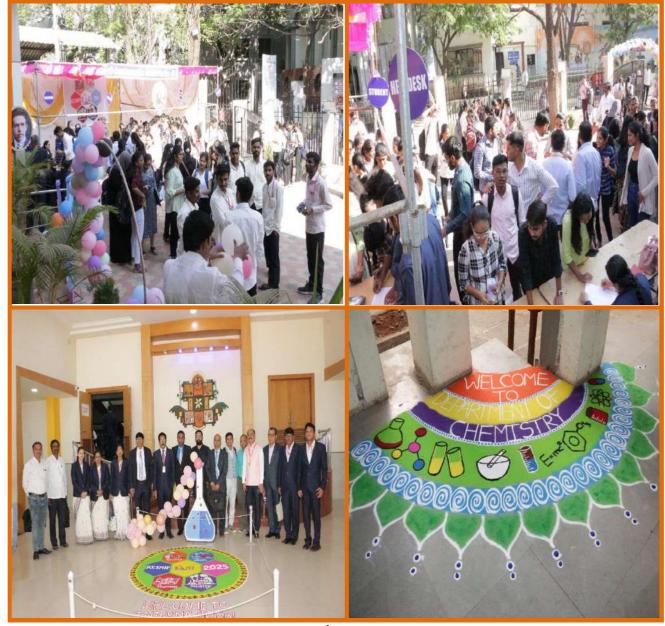

**Inaugural Ceremony** was started on 13<sup>th</sup> February 2025 at 12:30 pm with the Lamp Lightening ceremony followed by Saraswati Poojan. Hon. Rameshji Biyani, Secretary-Dayanand Education Society, Latur, Principal Dr. S. S. Bellale, Organizing secretary-Prof. R. S. Shinde, Convener-Dr. N. A. Kedar, Guest of Homers, Keynote speaker and resource person: Prof. G. Sashikesh, Dept. of chemistry, University of Jaffna, Jaffna Sri Lanka, Prof. Megh Raj Pokhrel, Central Dept. of chemistry, Tribhuvan University, Kathmandu, Nepal. Prof. Nandkishor Chandan, Fellow Oxford University, England, Dr. M. K. Dongre, Scientist-G Rtd. Catalysis Division, National Chemical Laboratory, Pune, Dr. Ravi Teja, INTI International University, Malaysia.

Felicitation of Hon. Rameshji Biyani, Secretary- Dayanand Education Society by the auspicious hands of Principal Dr. S. S. Bellale

Felicitation of Chief Guest, Dr. M. K. Dongare, by the auspicious hands of Hon. Rameshji Biyani, Secretary-Dayanand Education Society, Latur

Felicitation of Keynote Speaker Prof. G. Shashikesh by the auspicious hands of Hon. Shrikant utage, Member-Dayanand Education Society, Latur

Felicitation of Resource Person Prof. Nandkishor Chandan, Fellow of Oxford University, England by the auspicious hands of Organizing secretary of Conference-Prof. R. S. Shinde.

Conference Proceeding Book with ISBN /Souvenir Release with All Management members, Principal, Chief Guest, Keynote Speakers, and all Editorial Board members

Inaugural Speech by Chief Guest- Dr. M. K. Dongare, Scientist-G Rtd. Catalysis Division, National Chemical Laboratory, Pune