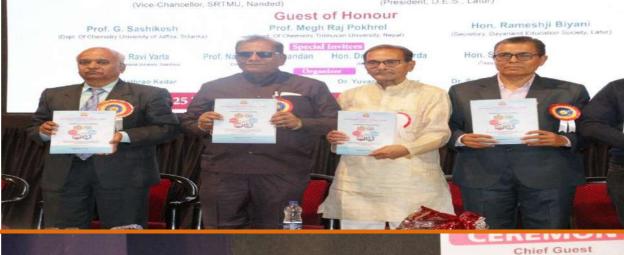

**Keynote Speakers: Prof. Ganeshalingam Sashikesh,** Department of Chemistry, University of Jaffna, Jaffna, Sri Lanka, spoke in his key note address that all of present medicine is reliant on on advances in chemistry. To confirm the growth of healthcare keeps pace with the increasing health challenges faced by society, investment in the fundamental chemical science research is absolutely vital. We all face problems with the spreading of infectious disease on an unprecedented scale. The increasing prevalence of noninfectious disease in an ageing population brings unforeseen and expensive challenges to healthcare. Chemistry will offer solutions.

**Inaugural Ceremony** was started on 13<sup>th</sup> February 2025 at 12:30 pm with the Lamp Lightening ceremony followed by Saraswati Poojan. Hon. Rameshji Biyani, Secretary-Dayanand Education Society, Latur, Principal Dr. S. S. Bellale, Organizing secretary-Prof. R. S. Shinde, Convener-Dr. N. A. Kedar, Guest of Homers, Keynote speaker and resource person: Prof. G. Sashikesh, Dept. of chemistry, University of Jaffna, Jaffna Sri Lanka, Prof. Megh Raj Pokhrel, Central Dept. of chemistry, Tribhuvan University, Kathmandu, Nepal. Prof. Nandkishor Chandan, Fellow Oxford University, England, Dr. M. K. Dongre, Scientist-G Rtd. Catalysis Division, National Chemical Laboratory, Pune, Dr. Ravi Teja, INTI International University, Malaysia.