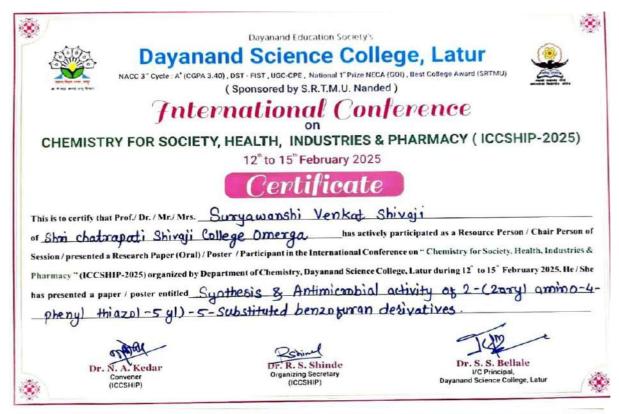

| ungase - SOP-SPTMUN Rajuskar - SOP-SPTMUN - khamlar - SOP-SPTMUN - Bawaskar - SOP-SPTMUN e - SOP-SPTMUN al ĵashwal - SOP-SPTMUN | 4 2 930796   |                            |







## Link

- 1. Oral / Poster Presentation List of Participants online ICCSHIP 2025
- 2. List of Participants Online + Offline ICCSHIP 2025
- 3. Online Registration (Responses) of ICCSHIP-2025
- 4. Conference Proceeding ICCSHIP-2025.