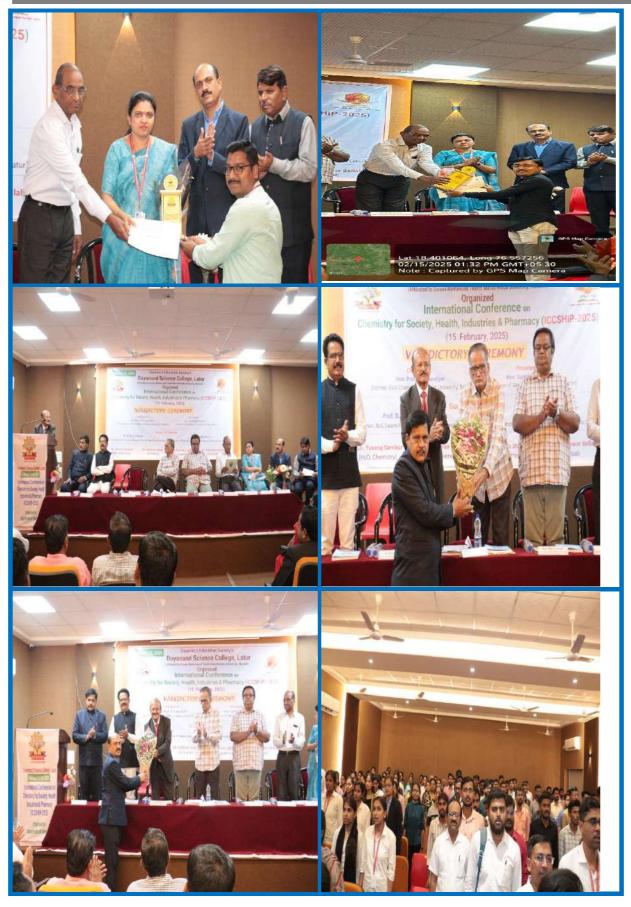

# 09.00 am to 10.55 am Registration / Welcome Registration Desk

The Inaugural Ceremony was started on 13<sup>th</sup> February 2025 at 12:30 pm with the Lamp Lightening ceremony followed by Saraswati Poojan. The dignitaries were welcomed by the Principal Dr. S. S. Bellale and presented shawl, memento and bouquet of flower.

Welcome address and about the Conference: The principal of College, Dr. S. S. Bellale, gave welcome address. In his welcome address he give information about the College, Overall highlights of Dayanand education Society, different Awards received by college from Government, University, and other NGO, Meritorious record established by our by students /teachers in different activity. The organizing secretary of conference Prof. R. S. Shinde, and Convener Dr. N. A. Kedar, Department of chemistry, Dayanand Science college, Latur congratulate by Principal for taking initiative to organizing International conference. Also Principal give introductory speech about conference and explained the importance of *Chemistry for Society, Health, Industries, and Pharmacy*.

Chief Guest of Inauguration function: Prof. M. K. Dongare, Rt. Scientist-G, National

Chemical Laboratory, Pune Mentioned that this is an opportunity to our delegates, researchers, and students, to learn, exchange ideas, buildup network and contribute to the spread the knowledge of chemistry and its applications to the society.

**Keynote Speakers: Prof. Ganeshalingam Sashikesh,** Department of Chemistry, University of Jaffna, Jaffna, Sri Lanka, spoke in his key note address that all of present medicine is reliant on on advances in chemistry. To confirm the growth of healthcare keeps pace with the increasing health challenges faced by society, investment in the fundamental chemical science research is absolutely vital. We all face problems with the spreading of infectious disease on an unprecedented scale. The increasing prevalence of noninfectious disease in an ageing population brings unforeseen and expensive challenges to healthcare. Chemistry will offer solutions.

**Presidential Address: Hon. Rameshji Biyani,** Secretary of Dayanand Education Society, Latur gave presidential address to all Participants.

**Inauguration session** ended with vote of thanks by Dr. N. A. Kedar, Department of Chemistry, Dayanand Science College, Latur. Overall approximately **370 delegates** including keynote / invited speakers, Industrialist, research scholars, academic and students attended the conference. Invited speakers from Shrilanka, Nepal, England, Malaysia, and from various states of from India like Tamil Nadu, Telangana, Punjab, and Madhya Pradesh, Andhra Pradesh, and other districts from Maharashtra presented their findings on the cutting edge research in these areas and highlighted their interdisciplinary relevance. The following table shows one by one detail schedule of inaugural function.

**Inaugural Ceremony** was started on 13<sup>th</sup> February 2025 at 12:30 pm with the Lamp Lightening ceremony followed by Saraswati Poojan. Hon. Rameshji Biyani, Secretary-Dayanand Education Society, Latur, Principal Dr. S. S. Bellale, Organizing secretary-Prof. R. S. Shinde, Convener-Dr. N. A. Kedar, Guest of Homers, Keynote speaker and resource person: Prof. G. Sashikesh, Dept. of chemistry, University of Jaffna, Jaffna Sri Lanka, Prof. Megh Raj Pokhrel, Central Dept. of chemistry, Tribhuvan University, Kathmandu, Nepal. Prof. Nandkishor Chandan, Fellow Oxford University, England, Dr. M. K. Dongre, Scientist-G Rtd. Catalysis Division, National Chemical Laboratory, Pune, Dr. Ravi Teja, INTI International University, Malaysia.

Felicitation of Hon. Rameshji Biyani, Secretary- Dayanand Education Society by the auspicious hands of Principal Dr. S. S. Bellale

Felicitation of Chief Guest, Dr. M. K. Dongare, by the auspicious hands of Hon. Rameshji Biyani, Secretary-Dayanand Education Society, Latur

Felicitation of Keynote Speaker Prof. G. Shashikesh by the auspicious hands of Hon. Shrikant utage, Member-Dayanand Education Society, Latur

Felicitation of Resource Person Prof. Nandkishor Chandan, Fellow of Oxford University, England by the auspicious hands of Organizing secretary of Conference-Prof. R. S. Shinde.

Conference Proceeding Book with ISBN /Souvenir Release with All Management members, Principal, Chief Guest, Keynote Speakers, and all Editorial Board members

Inaugural Speech by Chief Guest- Dr. M. K. Dongare, Scientist-G Rtd. Catalysis Division, National Chemical Laboratory, Pune