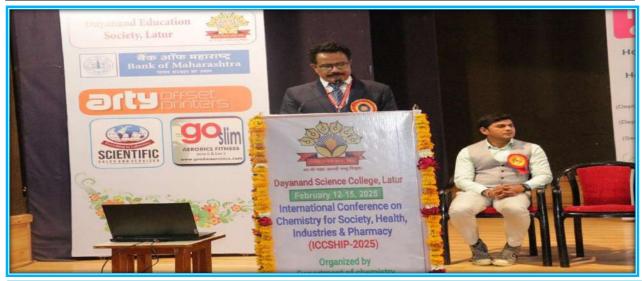

# 09.00 am to 10.55 am Registration / Welcome Registration Desk

The Inaugural Ceremony was started on 13<sup>th</sup> February 2025 at 12:30 pm with the Lamp Lightening ceremony followed by Saraswati Poojan. The dignitaries were welcomed by the Principal Dr. S. S. Bellale and presented shawl, memento and bouquet of flower.

Welcome address and about the Conference: The principal of College, Dr. S. S. Bellale, gave welcome address. In his welcome address he give information about the College, Overall highlights of Dayanand education Society, different Awards received by college from Government, University, and other NGO, Meritorious record established by our by students /teachers in different activity. The organizing secretary of conference Prof. R. S. Shinde, and Convener Dr. N. A. Kedar, Department of chemistry, Dayanand Science college, Latur congratulate by Principal for taking initiative to organizing International conference. Also Principal give introductory speech about conference and explained the importance of *Chemistry for Society, Health, Industries, and Pharmacy*.

Chief Guest of Inauguration function: Prof. M. K. Dongare, Rt. Scientist-G, National

Chemical Laboratory, Pune Mentioned that this is an opportunity to our delegates, researchers, and students, to learn, exchange ideas, buildup network and contribute to the spread the knowledge of chemistry and its applications to the society.

**Keynote Speakers: Prof. Ganeshalingam Sashikesh,** Department of Chemistry, University of Jaffna, Jaffna, Sri Lanka, spoke in his key note address that all of present medicine is reliant on on advances in chemistry. To confirm the growth of healthcare keeps pace with the increasing health challenges faced by society, investment in the fundamental chemical science research is absolutely vital. We all face problems with the spreading of infectious disease on an unprecedented scale. The increasing prevalence of noninfectious disease in an ageing population brings unforeseen and expensive challenges to healthcare. Chemistry will offer solutions.

**Presidential Address: Hon. Rameshji Biyani,** Secretary of Dayanand Education Society, Latur gave presidential address to all Participants.

**Inauguration session** ended with vote of thanks by Dr. N. A. Kedar, Department of Chemistry, Dayanand Science College, Latur. Overall approximately **370 delegates** including keynote / invited speakers, Industrialist, research scholars, academic and students attended the conference. Invited speakers from Shrilanka, Nepal, England, Malaysia, and from various states of from India like Tamil Nadu, Telangana, Punjab, and Madhya Pradesh, Andhra Pradesh, and other districts from Maharashtra presented their findings on the cutting edge research in these areas and highlighted their interdisciplinary relevance. The following table shows one by one detail schedule of inaugural function.