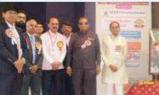

Felicitation of Hon. Rameshji Biyani, Secretary- Dayanand Education Society by the auspicious hands of Principal Dr. S. S. Bellale

Felicitation of Chief Guest, Dr. M. K. Dongare, by the auspicious hands of Hon. Rameshji Biyani, Secretary-Dayanand Education Society, Latur

Felicitation of Keynote Speaker Prof. G. Shashikesh by the auspicious hands of Hon. Shrikant utage, Member-Dayanand Education Society, Latur

Felicitation of Resource Person Prof. Nandkishor Chandan, Fellow of Oxford University, England by the auspicious hands of Organizing secretary of Conference-Prof. R. S. Shinde.

Conference Proceeding Book with ISBN /Souvenir Release with All Management members, Principal, Chief Guest, Keynote Speakers, and all Editorial Board members

Inaugural Speech by Chief Guest- Dr. M. K. Dongare, Scientist-G Rtd. Catalysis Division, National Chemical Laboratory, Pune