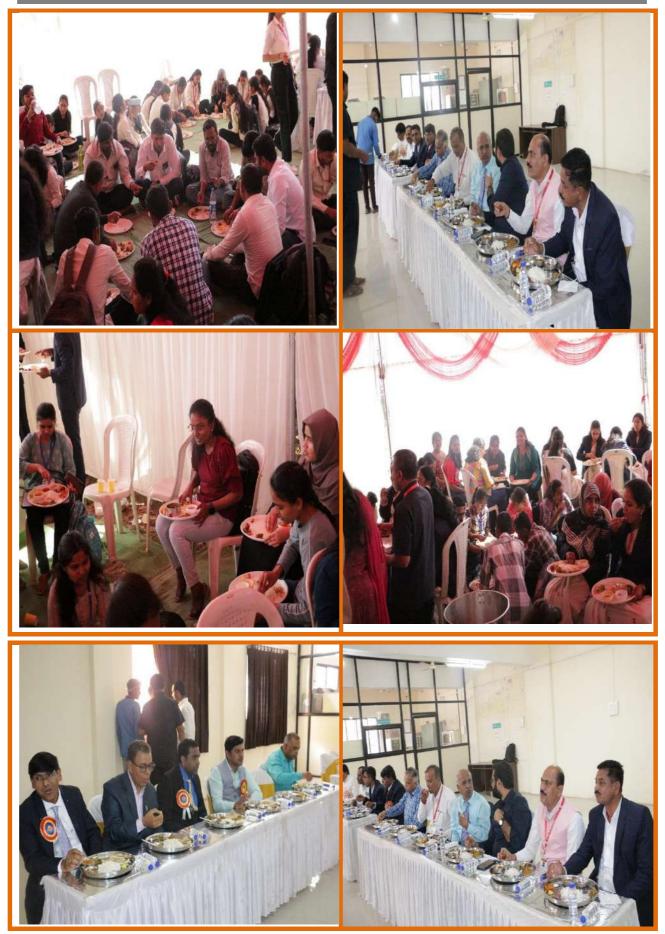

| 12) | 08.00 pm to                                       | o 09.00 pm Dinner                                                                        | Dinner Hall  |  |
|-----|---------------------------------------------------|------------------------------------------------------------------------------------------|--------------|--|
|     | Second Day: Date :-14 <sup>th</sup> February 2025 |                                                                                          |              |  |
| 13) | 08.30 am to                                       | o 10.00 am Break Fast                                                                    | Lunch Hall   |  |
| 14) | 10.00 am                                          | Invited Talk II: Dr. M. K. Dongre.                                                       |              |  |
|     | to 10.35                                          | Scientist-G Rtd. Catalysis Division, National Chemical                                   | Seminar Hall |  |
|     | am                                                | Laboratory,                                                                              |              |  |
|     |                                                   | Chairperson: Prof. Megh Raj Pokhrel                                                      |              |  |
|     |                                                   | Central Dept. of Chemistry, Tribhuvan University, Nepal                                  |              |  |
| 15) | 10.40 am                                          | Invited Talk III: Dr. Ravi Varala,                                                       | Seminar Hall |  |
|     | to 11.10                                          | R&D-Senior Scientist, Scrips Pharma, INTI International                                  |              |  |
|     | am                                                | University, Nilai, Malaysia                                                              |              |  |
|     |                                                   | Chairperson: Prof. Megh Raj Pokhrel,                                                     |              |  |
|     |                                                   | Central Dept. of Chemistry, Tribhuvan University, Kathmandu,                             |              |  |
|     |                                                   | Nepal                                                                                    |              |  |
| 16) | 11.10 am to                                       | o 11.20 am Coffee Break                                                                  | Seminar Hall |  |
| 17) | 11.20 am                                          | Invited Talk V: Prof. B. N. Dole                                                         | Seminar Hall |  |
|     | to 11.50                                          | HoD, Dept of Physics, Dr. B. A. M. University, Ch.                                       |              |  |
|     | am                                                | Sambhajinagar.                                                                           |              |  |
|     |                                                   | Chairperson: Dr. M. Shiva Prasad                                                         |              |  |
|     |                                                   | School of Basic & Applied Sciences, Central University of Tamil                          |              |  |
| 10) | 44.70                                             | Nadu, Thiruvarur, Tamil Nadu, India                                                      |              |  |
| 18) | 11.50 am                                          | Invited Talk IV: Dr. M. Shiva Prasad                                                     | Seminar Hall |  |
|     | to 12.20                                          | School of Basic & Applied Sciences, Central University of Tamil                          |              |  |
|     | pm                                                | Nadu, Thiruvarur, Tamil Nadu, India                                                      |              |  |
|     |                                                   | Chairperson: Dr. K. P. Haval                                                             |              |  |
|     |                                                   | HoD, Dept. of Chemistry, Dr. B. A. M. University, Sub Campus,                            |              |  |
| 10) | 12.20 mm                                          | Dharashiv.  Invited Talk VII: Dr. K. P. Haval                                            | Seminar Hall |  |
| 19) | 12.20 pm<br>to 01.00                              |                                                                                          | Seminai Han  |  |
|     |                                                   | HoD, Dept. of Chemistry, Dr. B. A. M. U., Chha. S'Nagar, Sub                             |              |  |
|     | pm                                                | Chairmargan, Braf. Viiay Phagala                                                         |              |  |
|     |                                                   | Chairperson: Prof. Vijay Bhosale, HoD, Dept. of Chemistry, Yeshwant Mahavidyalaya Nanded |              |  |
| 20) | 01.00 pm to                                       | * *                                                                                      | Lunch Hall   |  |
| 21) | 02.00 pm                                          | Invited Talk VIII: Prof. Pramod Kulkarni,                                                | Seminar Hall |  |
| 21) | to 02.30                                          | HoD, Dept. of Chemistry, H. R. M., Rajgurunagar, Pune                                    | Januar Hull  |  |
|     | pm                                                |                                                                                          |              |  |
|     |                                                   | Chairperson: Dr. M. R. Kulkarni                                                          |              |  |
| 20) | 02.20                                             | Scientist R & D, Aarti Pharmalabs Ltd, Dombivli, Thane                                   | G : ****     |  |
| 22) | 02.30 pm                                          | Invited Talk IX: Dr. M. R. Kulkarni                                                      | Seminar Hall |  |
|     | to 03.00                                          | Scientist R & D, Aarti Pharmalabs Ltd, Dombivli, Thane                                   |              |  |
|     | pm                                                | Chairperson: Prof. V. S. Suryawanshi                                                     |              |  |
|     |                                                   | Shri Chhatrapati Shivaji College, Omerga. Dist. Osmanabad                                |              |  |
| 23) | 03.00 pm to                                       |                                                                                          | DSP          |  |
| 24) | 07.30 pm to                                       | o 08.30 pm Dinner                                                                        | Dinner Hall  |  |
|     |                                                   | THE LD D ( 45th T )                                                                      |              |  |
|     |                                                   | Third Day: Date :- 15 <sup>th</sup> February 2025                                        |              |  |

| 25) | 08.30 am to                                      | o 10.00 am Break Fast                                   | Lunch Hall   |
|-----|--------------------------------------------------|---------------------------------------------------------|--------------|
| 26) | 10.15 am                                         | Invited Talk X: Dr. Girdharilal B. Tiwari               | Seminar Hall |
|     | to 11.00                                         | Dept. of Chemistry, J. M. Patel College, Bhandara       |              |
|     | am                                               | Chairperson: Dr. D. R. Munde                            |              |
|     |                                                  | BOS Chairman, SRTMU Nanded, Dept. of Chemistry, Science |              |
|     |                                                  | College, Nanded                                         |              |
| 27) | 11.00 am                                         | Invited Talk XI: Prof. D. G. Palke,                     | Seminar Hall |
|     | to 11.45                                         | HoD, Department of Chemistry, RSM, Latur                |              |
|     | am                                               | Chairperson: Prof. D. K. Swami, Vice Principal          |              |
|     |                                                  | Dept. of Chemistry, P. N. Mahavidyalaya, Nanded,,       |              |
| 28) | 11.45 am to                                      | o 11.55 am Tea Break                                    | Seminar Hall |
| 30) | 12.00 pm to 01.00 pm Valedictory Function Audito |                                                         | Auditorium   |
| 31) | 01.00 pm to                                      | o 01.30 pm Photo Session                                | Auditorium   |
| 32) | 01.30 pm to                                      | o 02.30 pm Lunch                                        | Lunch Hall   |
| 33) | 02.30 pm to                                      | o onwards Excursion                                     | -            |