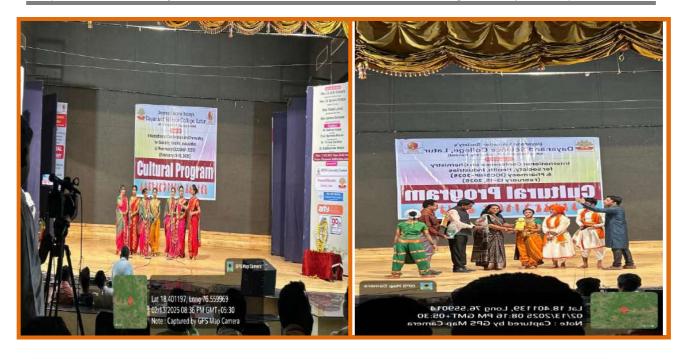

# International Conference on Chemistry for Society, Health, Industry and Pharmacy (ICCSHIP-2025)

**Conference Schedule (13 February 2025 to 15 February 2025)** 

| S.N. | Time                 | `                                                                     | Event                                    | to 13 February 2023                      | Venue           |
|------|----------------------|-----------------------------------------------------------------------|------------------------------------------|------------------------------------------|-----------------|
|      |                      | First Day:                                                            | : Date :- 13 <sup>th</sup> Febru         | uary 2025                                |                 |
| 1)   | 08.30 am to          | m to 10.00 am Break Fast                                              |                                          |                                          | Lunch hall      |
| 2)   | 09.00 am to          |                                                                       |                                          |                                          | gistration Desk |
| 3)   | 11.00 am             | Key Note address: Prof. Ganeshalingam Sashikesh                       |                                          |                                          | Auditorium      |
| ,    | to 11.45             | •                                                                     | - C                                      | ffna, Jaffna, Sri Lanka                  |                 |
|      | am                   | Chairperson: Dr. M.                                                   | •                                        |                                          |                 |
| 4)   | 11.45 am             | Keynote Speaker: Pro                                                  | 9 ,                                      |                                          | Auditorium      |
| .,   | to 12.30             |                                                                       |                                          |                                          |                 |
|      | pm                   | Central Dept. of Chemistry, Tribhuvan University, Kathmandu,<br>Nepal |                                          |                                          |                 |
|      | pin                  | Chairperson: Prof. N                                                  | S Chandan                                |                                          |                 |
|      |                      | Fellow of Oxford Uni                                                  |                                          |                                          |                 |
| 5)   | 12 30 pm t           |                                                                       | break                                    |                                          |                 |
| 7)   | 12.40 pm to          | 1                                                                     | gural Function                           |                                          | Auditorium      |
|      | _                    | *                                                                     | ch Break                                 |                                          | Lunch Hall      |
| 8)   | 02.00 pm to          |                                                                       |                                          |                                          |                 |
| 9)   | 03.00 pm<br>to 03.30 | Invited Talk I: Prof.                                                 |                                          | naan,                                    | Auditorium      |
|      |                      | Fellow of Oxford Un                                                   |                                          | · · · NOI D                              |                 |
| 10)  | pm                   | Chairperson: Dr. M.                                                   |                                          |                                          |                 |
| 10)  | 03.30 pm             | Oral presentation in                                                  |                                          |                                          |                 |
|      | to 05.00             | (Contact Dr. V.D. M                                                   | lote -9960639169, D                      | Dr. S. D. Birjdar-                       |                 |
|      | pm                   | 9822736542)                                                           |                                          |                                          |                 |
|      |                      | Seminar Hall                                                          | MATLAB Lab                               | Microbiology Lab                         |                 |
|      |                      | Paper_ID for Oral<br>Presentation                                     | Paper_ID for Oral Presentation           | Paper_ID for Oral Presentation           |                 |
|      |                      | ICCSHIP-2025/A-001                                                    | ICCSHIP-2025/A-051                       | ICCSHIP-2025/A-126                       |                 |
|      |                      | ICCSHIP-2025/A-001                                                    | ICCSHIP-2025/A-055                       | ICCSHIP-2025/A-127                       |                 |
|      |                      | ICCSHIP-2025/A-003                                                    | ICCSHIP-2025/A-061                       | ICCSHIP-2025/A-011                       |                 |
|      |                      | ICCSHIP-2025/A-005                                                    | ICCSHIP-2025/A-064                       | ICCSHIP-2025/A-133                       |                 |
|      |                      | ICCSHIP-2025/A-006                                                    | ICCSHIP-2025/A-065                       | ICCSHIP-2025/A-134                       |                 |
|      |                      | ICCSHIP-2025/A-015                                                    | ICCSHIP-2025/A-069                       | ICCSHIP-2025/A-135                       | Dayanand        |
|      |                      | ICCSHIP-2025/A-018                                                    | ICCSHIP-2025/A-074                       | ICCSHIP-2025/A-138                       | Science         |
|      |                      | ICCSHIP-2025/A-022                                                    | ICCSHIP-2025/A-075                       | ICCSHIP-2025/A-140                       | College,        |
|      |                      | ICCSHIP-2025/A-023<br>ICCSHIP-2025/A-025                              | ICCSHIP-2025/A-080<br>ICCSHIP-2025/A-090 | ICCSHIP-2025/A-142<br>ICCSHIP-2025/A-144 | Latur           |
|      |                      | ICCSHIP-2025/A-028                                                    | ICCSHIP-2025/A-096                       | ICCSHIP-2025/A-145                       |                 |
|      |                      | ICCSHIP-2025/A-036                                                    | ICCSHIP-2025/A-098                       | ICCSHIP-2025/A-147                       |                 |
|      |                      | ICCSHIP-2025/A-037                                                    | ICCSHIP-2025/A-101                       | ICCSHIP-2025/A-148                       |                 |
|      |                      | ICCSHIP-2025/A-042                                                    | ICCSHIP-2025/A-105                       |                                          |                 |
|      |                      | ICCSHIP-2025/A-044                                                    | ICCSHIP-2025/A-108                       |                                          |                 |
|      |                      | ICCSHIP-2025/A-045                                                    | ICCSHIP-2025/A-111                       |                                          |                 |
|      |                      | ICCSHIP-2025/A-046                                                    | ICCSHIP-2025/A-118                       |                                          |                 |
|      |                      | ICCSHIP-2025/A-047                                                    | ICCSHIP-2025/A-122                       |                                          |                 |
|      |                      | ICCSHIP-2025/A-048                                                    | ICCSHIP-2025/A-123                       |                                          |                 |
|      |                      | ICCSHIP-2025/A-049                                                    | ICCSHIP-2025/A-124                       |                                          |                 |
| 11)  | 07.00 pm to          | 08 00 pm                                                              | ultural Programma                        |                                          | Auditorium      |
| 11)  | 07.00 pm to          | 00.00 pm                                                              | ultural Programme                        |                                          | Auditorium      |