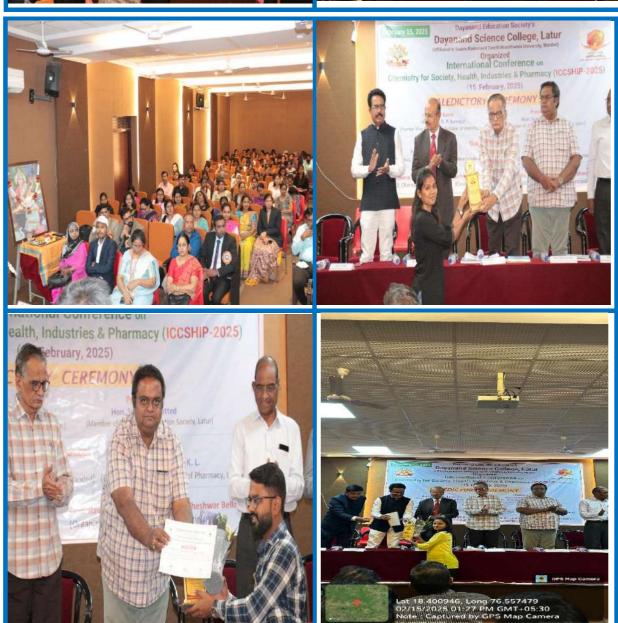

Felicitation of Hon. Rameshji Biyani, Secretary- Dayanand Education Society by the auspicious hands of Principal Dr. S. S. Bellale

Felicitation of Chief Guest, Dr. M. K. Dongare, by the auspicious hands of Hon. Rameshji Biyani, Secretary-Dayanand Education Society, Latur

Felicitation of Keynote Speaker Prof. G. Shashikesh by the auspicious hands of Hon. Shrikant utage, Member-Dayanand Education Society, Latur

Felicitation of Resource Person Prof. Nandkishor Chandan, Fellow of Oxford University, England by the auspicious hands of Organizing secretary of Conference-Prof. R. S. Shinde.

Conference Proceeding Book with ISBN /Souvenir Release with All Management members, Principal, Chief Guest, Keynote Speakers, and all Editorial Board members

Inaugural Speech by Chief Guest- Dr. M. K. Dongare, Scientist-G Rtd. Catalysis Division, National Chemical Laboratory, Pune