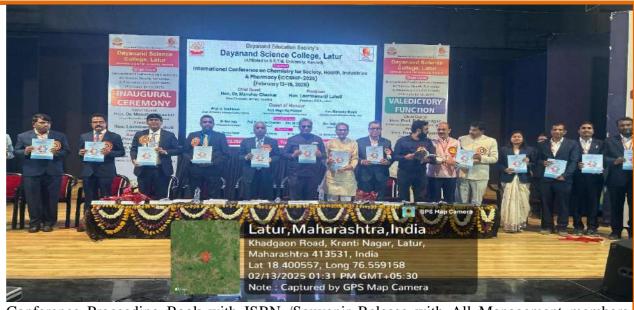

# 09.00 am to 10.55 am Registration / Welcome Registration Desk

The Inaugural Ceremony was started on 13<sup>th</sup> February 2025 at 12:30 pm with the Lamp Lightening ceremony followed by Saraswati Poojan. The dignitaries were welcomed by the Principal Dr. S. S. Bellale and presented shawl, memento and bouquet of flower.

**Inaugural Ceremony** was started on 13<sup>th</sup> February 2025 at 12:30 pm with the Lamp Lightening ceremony followed by Saraswati Poojan. Hon. Rameshji Biyani, Secretary-Dayanand Education Society, Latur, Principal Dr. S. S. Bellale, Organizing secretary-Prof. R. S. Shinde, Convener-Dr. N. A. Kedar, Guest of Homers, Keynote speaker and resource person: Prof. G. Sashikesh, Dept. of chemistry, University of Jaffna, Jaffna Sri Lanka, Prof. Megh Raj Pokhrel, Central Dept. of chemistry, Tribhuvan University, Kathmandu, Nepal. Prof. Nandkishor Chandan, Fellow Oxford University, England, Dr. M. K. Dongre, Scientist-G Rtd. Catalysis Division, National Chemical Laboratory, Pune, Dr. Ravi Teja, INTI International University, Malaysia.

Conference Proceeding Book with ISBN /Souvenir Release with All Management members, Principal, Chief Guest, Keynote Speakers, and all Editorial Board members

Inaugural Speech by Chief Guest- Dr. M. K. Dongare, Scientist-G Rtd. Catalysis Division, National Chemical Laboratory, Pune