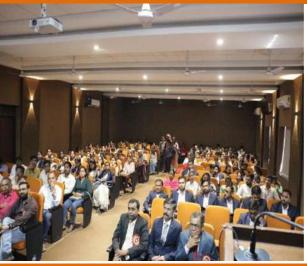

**Presidential Address: Hon. Rameshji Biyani,** Secretary of Dayanand Education Society, Latur gave presidential address to all Participants.

**Inauguration session** ended with vote of thanks by Dr. N. A. Kedar, Department of Chemistry, Dayanand Science College, Latur. Overall approximately **370 delegates** including keynote / invited speakers, Industrialist, research scholars, academic and students attended the conference. Invited speakers from Shrilanka, Nepal, England, Malaysia, and from various states of from India like Tamil Nadu, Telangana, Punjab, and Madhya Pradesh, Andhra Pradesh, and other districts from Maharashtra presented their findings on the cutting edge research in these areas and highlighted their interdisciplinary relevance. The following table shows one by one detail schedule of inaugural function.