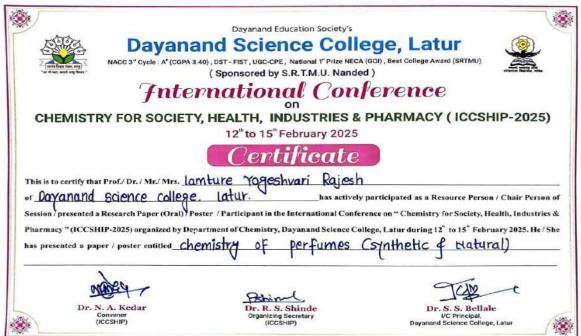

| ungase - SOP-SPTMUN Rajuskar - SOP-SPTMUN - khamlar - SOP-SPTMUN - Bawaskar - SOP-SPTMUN e - SOP-SPTMUN al ĵashwal - SOP-SPTMUN | 4 2 930796   |                            |







## Link

- 1. Oral / Poster Presentation List of Participants online ICCSHIP 2025
- 2. List of Participants Online + Offline ICCSHIP 2025
- 3. Online Registration (Responses) of ICCSHIP-2025
- 4. Conference Proceeding ICCSHIP-2025.