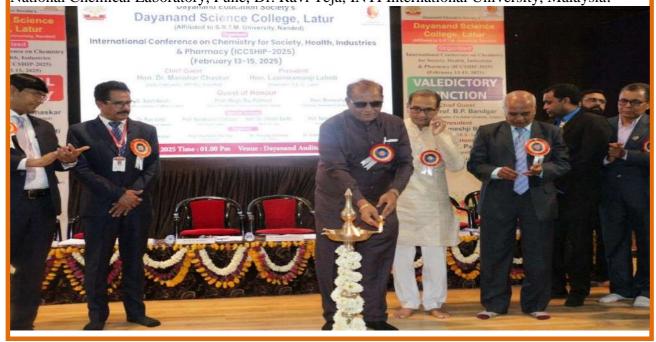

# 09.00 am to 10.55 am Registration / Welcome Registration Desk

The Inaugural Ceremony was started on 13<sup>th</sup> February 2025 at 12:30 pm with the Lamp Lightening ceremony followed by Saraswati Poojan. The dignitaries were welcomed by the Principal Dr. S. S. Bellale and presented shawl, memento and bouquet of flower.

**Inaugural Ceremony** was started on 13<sup>th</sup> February 2025 at 12:30 pm with the Lamp Lightening ceremony followed by Saraswati Poojan. Hon. Rameshji Biyani, Secretary-Dayanand Education Society, Latur, Principal Dr. S. S. Bellale, Organizing secretary-Prof. R. S. Shinde, Convener-Dr. N. A. Kedar, Guest of Homers, Keynote speaker and resource person: Prof. G. Sashikesh, Dept. of chemistry, University of Jaffna, Jaffna Sri Lanka, Prof. Megh Raj Pokhrel, Central Dept. of chemistry, Tribhuvan University, Kathmandu, Nepal. Prof. Nandkishor Chandan, Fellow Oxford University, England, Dr. M. K. Dongre, Scientist-G Rtd. Catalysis Division, National Chemical Laboratory, Pune, Dr. Ravi Teja, INTI International University, Malaysia.

Felicitation of Hon. Rameshji Biyani, Secretary- Dayanand Education Society by the auspicious hands of Principal Dr. S. S. Bellale

Felicitation of Chief Guest, Dr. M. K. Dongare, by the auspicious hands of Hon. Rameshji Biyani, Secretary-Dayanand Education Society, Latur