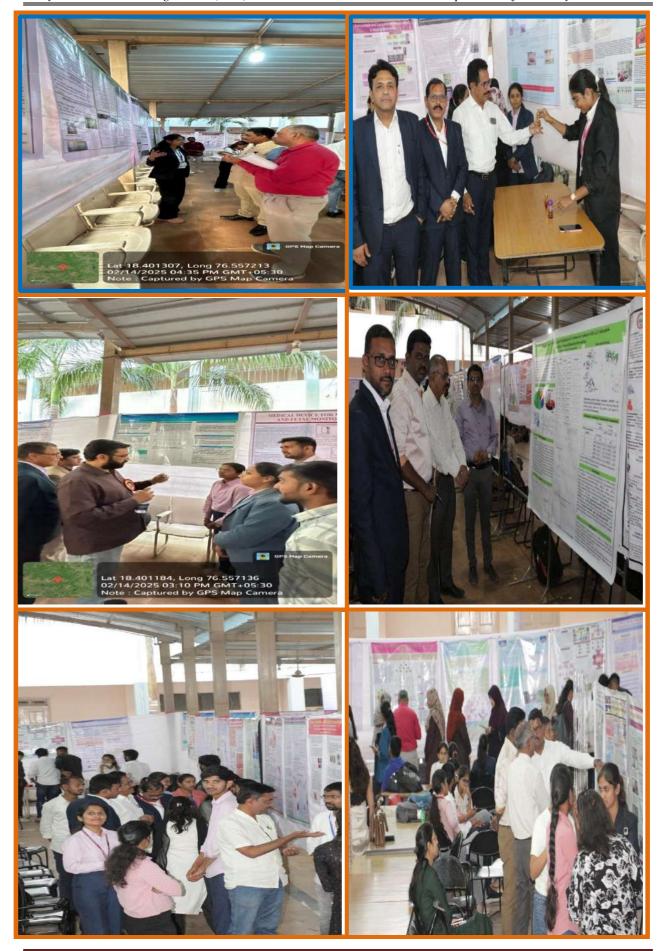

# 09.00 am to 10.55 am Registration / Welcome Registration Desk

The Inaugural Ceremony was started on 13<sup>th</sup> February 2025 at 12:30 pm with the Lamp Lightening ceremony followed by Saraswati Poojan. The dignitaries were welcomed by the Principal Dr. S. S. Bellale and presented shawl, memento and bouquet of flower.

Welcome address and about the Conference: The principal of College, Dr. S. S. Bellale, gave welcome address. In his welcome address he give information about the College, Overall highlights of Dayanand education Society, different Awards received by college from Government, University, and other NGO, Meritorious record established by our by students /teachers in different activity. The organizing secretary of conference Prof. R. S. Shinde, and Convener Dr. N. A. Kedar, Department of chemistry, Dayanand Science college, Latur congratulate by Principal for taking initiative to organizing International conference. Also Principal give introductory speech about conference and explained the importance of *Chemistry for Society, Health, Industries, and Pharmacy*.

Felicitation of Hon. Rameshji Biyani, Secretary- Dayanand Education Society by the auspicious hands of Principal Dr. S. S. Bellale

Felicitation of Chief Guest, Dr. M. K. Dongare, by the auspicious hands of Hon. Rameshji Biyani, Secretary-Dayanand Education Society, Latur

Felicitation of Keynote Speaker Prof. G. Shashikesh by the auspicious hands of Hon. Shrikant utage, Member-Dayanand Education Society, Latur

Felicitation of Resource Person Prof. Nandkishor Chandan, Fellow of Oxford University, England by the auspicious hands of Organizing secretary of Conference-Prof. R. S. Shinde.