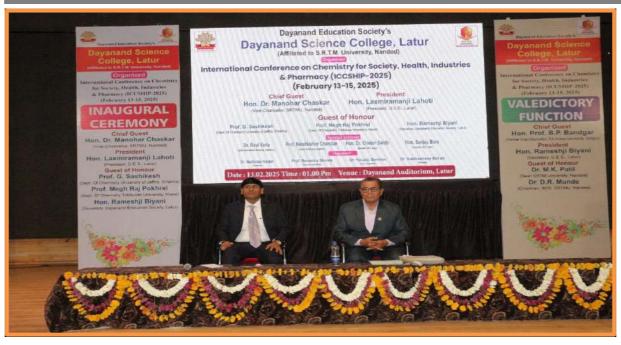

# 09.00 am to 10.55 am Registration / Welcome Registration Desk

The Inaugural Ceremony was started on 13<sup>th</sup> February 2025 at 12:30 pm with the Lamp Lightening ceremony followed by Saraswati Poojan. The dignitaries were welcomed by the Principal Dr. S. S. Bellale and presented shawl, memento and bouquet of flower.

**Presidential Address: Hon. Rameshji Biyani,** Secretary of Dayanand Education Society, Latur gave presidential address to all Participants.

**Inauguration session** ended with vote of thanks by Dr. N. A. Kedar, Department of Chemistry, Dayanand Science College, Latur. Overall approximately **370 delegates** including keynote / invited speakers, Industrialist, research scholars, academic and students attended the conference. Invited speakers from Shrilanka, Nepal, England, Malaysia, and from various states of from India like Tamil Nadu, Telangana, Punjab, and Madhya Pradesh, Andhra Pradesh, and other districts from Maharashtra presented their findings on the cutting edge research in these areas and highlighted their interdisciplinary relevance. The following table shows one by one detail schedule of inaugural function.

**FEBRUARY 13, 2025: DAY 1**The following are table shows inaugural function occurs as per the schedule:

| INAUGURAL FUNCTION |                                         |                                                                                                       |  |
|--------------------|-----------------------------------------|-------------------------------------------------------------------------------------------------------|--|
| Time (IST*)        | Event                                   | Name of the Speaker                                                                                   |  |
| 12:40 pm           | Felicitation                            | All management members and guest of honors                                                            |  |
| 12:50 pm           | Welcome Address<br>and About Conference | <b>Dr. S. S. Bellale</b> Principal, Dayanand Science College Latur, Maharashtra, India                |  |
| 01:00 pm           | Inaugural Keynote<br>Address            | <b>Prof. Ganeshalingam Sashikesh</b> Department of Chemistry, University of Jaffna, Jaffna, Sri Lanka |  |
| 01: 15 pm          | Release of Souvenir                     | All Editorial Board Members/ Publisher                                                                |  |
| 01:20 pm           | Inauguration                            | <b>Dr. M. K. Dongare.</b> Scientist-G Rtd. Catalysis Division, National Chemical Laboratory           |  |
| 01:40 pm           | Presidential Address                    | <b>Hon. Rameshji Biyani,</b> Secretary, Dayanand Education Society, Latur                             |  |
| 01:55 am           | Vote of Thanks                          | <b>Prof. N. A. Kedar,</b> Department of chemistry, Dayanand Science College, Latur. India             |  |

**Inaugural Ceremony** was started on 13<sup>th</sup> February 2025 at 12:30 pm with the Lamp Lightening ceremony followed by Saraswati Poojan. Hon. Rameshji Biyani, Secretary-Dayanand Education Society, Latur, Principal Dr. S. S. Bellale, Organizing secretary-Prof. R. S. Shinde, Convener-Dr. N. A. Kedar, Guest of Homers, Keynote speaker and resource person: Prof. G. Sashikesh, Dept. of chemistry, University of Jaffna, Jaffna Sri Lanka, Prof. Megh Raj Pokhrel, Central Dept. of chemistry, Tribhuvan University, Kathmandu, Nepal. Prof. Nandkishor Chandan, Fellow Oxford University, England, Dr. M. K. Dongre, Scientist-G Rtd. Catalysis Division, National Chemical Laboratory, Pune, Dr. Ravi Teja, INTI International University, Malaysia.