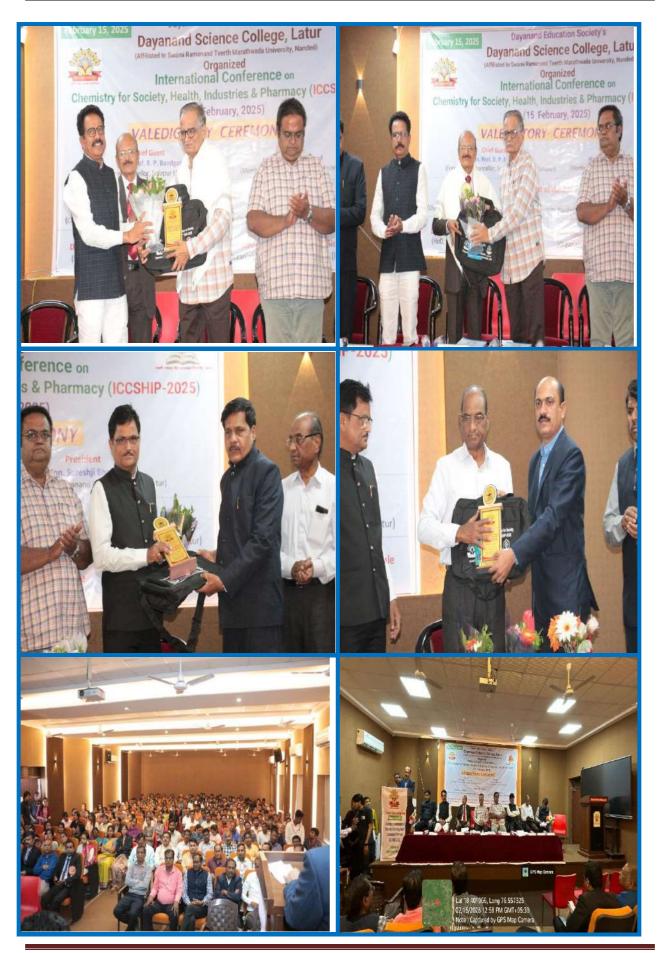

# International Conference on Chemistry for Society, Health, Industry and Pharmacy (ICCSHIP-2025)

**Conference Schedule (13 February 2025 to 15 February 2025)** 

| S.N. | Time                 | `                                                                     | Event                                    | to 13 February 2023                      | Venue           |
|------|----------------------|-----------------------------------------------------------------------|------------------------------------------|------------------------------------------|-----------------|
|      |                      | First Day:                                                            | : Date :- 13 <sup>th</sup> Febru         | uary 2025                                |                 |
| 1)   | 08.30 am to          | m to 10.00 am Break Fast                                              |                                          |                                          | Lunch hall      |
| 2)   | 09.00 am to          |                                                                       |                                          |                                          | gistration Desk |
| 3)   | 11.00 am             | Key Note address: Prof. Ganeshalingam Sashikesh                       |                                          |                                          | Auditorium      |
| ,    | to 11.45             | •                                                                     | - C                                      | ffna, Jaffna, Sri Lanka                  |                 |
|      | am                   | Chairperson: Dr. M.                                                   | •                                        |                                          |                 |
| 4)   | 11.45 am             | Keynote Speaker: Pro                                                  | 9 ,                                      |                                          | Auditorium      |
| .,   | to 12.30             |                                                                       |                                          |                                          |                 |
|      | pm                   | Central Dept. of Chemistry, Tribhuvan University, Kathmandu,<br>Nepal |                                          |                                          |                 |
|      | pin                  | Chairperson: Prof. N                                                  | S Chandan                                |                                          |                 |
|      |                      | Fellow of Oxford Uni                                                  |                                          |                                          |                 |
| 5)   | 12 30 pm t           |                                                                       | break                                    |                                          |                 |
| 7)   | 12.40 pm to          | 1                                                                     | gural Function                           |                                          | Auditorium      |
|      | _                    | *                                                                     | ch Break                                 |                                          | Lunch Hall      |
| 8)   | 02.00 pm to          |                                                                       |                                          |                                          |                 |
| 9)   | 03.00 pm<br>to 03.30 | Invited Talk I: Prof.                                                 |                                          | naan,                                    | Auditorium      |
|      |                      | Fellow of Oxford Un                                                   |                                          | · · · NOI D                              |                 |
| 10)  | pm                   | Chairperson: Dr. M.                                                   |                                          |                                          |                 |
| 10)  | 03.30 pm             | Oral presentation in                                                  |                                          |                                          |                 |
|      | to 05.00             | (Contact Dr. V.D. M                                                   | lote -9960639169, D                      | Dr. S. D. Birjdar-                       |                 |
|      | pm                   | 9822736542)                                                           |                                          |                                          |                 |
|      |                      | Seminar Hall                                                          | MATLAB Lab                               | Microbiology Lab                         |                 |
|      |                      | Paper_ID for Oral<br>Presentation                                     | Paper_ID for Oral Presentation           | Paper_ID for Oral Presentation           |                 |
|      |                      | ICCSHIP-2025/A-001                                                    | ICCSHIP-2025/A-051                       | ICCSHIP-2025/A-126                       |                 |
|      |                      | ICCSHIP-2025/A-001                                                    | ICCSHIP-2025/A-055                       | ICCSHIP-2025/A-127                       |                 |
|      |                      | ICCSHIP-2025/A-003                                                    | ICCSHIP-2025/A-061                       | ICCSHIP-2025/A-011                       |                 |
|      |                      | ICCSHIP-2025/A-005                                                    | ICCSHIP-2025/A-064                       | ICCSHIP-2025/A-133                       |                 |
|      |                      | ICCSHIP-2025/A-006                                                    | ICCSHIP-2025/A-065                       | ICCSHIP-2025/A-134                       |                 |
|      |                      | ICCSHIP-2025/A-015                                                    | ICCSHIP-2025/A-069                       | ICCSHIP-2025/A-135                       | Dayanand        |
|      |                      | ICCSHIP-2025/A-018                                                    | ICCSHIP-2025/A-074                       | ICCSHIP-2025/A-138                       | Science         |
|      |                      | ICCSHIP-2025/A-022                                                    | ICCSHIP-2025/A-075                       | ICCSHIP-2025/A-140                       | College,        |
|      |                      | ICCSHIP-2025/A-023<br>ICCSHIP-2025/A-025                              | ICCSHIP-2025/A-080<br>ICCSHIP-2025/A-090 | ICCSHIP-2025/A-142<br>ICCSHIP-2025/A-144 | Latur           |
|      |                      | ICCSHIP-2025/A-028                                                    | ICCSHIP-2025/A-096                       | ICCSHIP-2025/A-145                       |                 |
|      |                      | ICCSHIP-2025/A-036                                                    | ICCSHIP-2025/A-098                       | ICCSHIP-2025/A-147                       |                 |
|      |                      | ICCSHIP-2025/A-037                                                    | ICCSHIP-2025/A-101                       | ICCSHIP-2025/A-148                       |                 |
|      |                      | ICCSHIP-2025/A-042                                                    | ICCSHIP-2025/A-105                       |                                          |                 |
|      |                      | ICCSHIP-2025/A-044                                                    | ICCSHIP-2025/A-108                       |                                          |                 |
|      |                      | ICCSHIP-2025/A-045                                                    | ICCSHIP-2025/A-111                       |                                          |                 |
|      |                      | ICCSHIP-2025/A-046                                                    | ICCSHIP-2025/A-118                       |                                          |                 |
|      |                      | ICCSHIP-2025/A-047                                                    | ICCSHIP-2025/A-122                       |                                          |                 |
|      |                      | ICCSHIP-2025/A-048                                                    | ICCSHIP-2025/A-123                       |                                          |                 |
|      |                      | ICCSHIP-2025/A-049                                                    | ICCSHIP-2025/A-124                       |                                          |                 |
| 11)  | 07.00 pm to          | 08 00 pm                                                              | ultural Programma                        |                                          | Auditorium      |
| 11)  | 07.00 pm to          | 00.00 pm                                                              | ultural Programme                        |                                          | Auditorium      |

| 25) | 08.30 am to                                      | o 10.00 am Break Fast                                   | Lunch Hall   |
|-----|--------------------------------------------------|---------------------------------------------------------|--------------|
| 26) | 10.15 am                                         | Invited Talk X: Dr. Girdharilal B. Tiwari               | Seminar Hall |
|     | to 11.00                                         | Dept. of Chemistry, J. M. Patel College, Bhandara       |              |
|     | am                                               | Chairperson: Dr. D. R. Munde                            |              |
|     |                                                  | BOS Chairman, SRTMU Nanded, Dept. of Chemistry, Science |              |
|     |                                                  | College, Nanded                                         |              |
| 27) | 11.00 am                                         | Invited Talk XI: Prof. D. G. Palke,                     | Seminar Hall |
|     | to 11.45                                         | HoD, Department of Chemistry, RSM, Latur                |              |
|     | am                                               | Chairperson: Prof. D. K. Swami, Vice Principal          |              |
|     |                                                  | Dept. of Chemistry, P. N. Mahavidyalaya, Nanded,,       |              |
| 28) | 11.45 am to                                      | o 11.55 am Tea Break                                    | Seminar Hall |
| 30) | 12.00 pm to 01.00 pm Valedictory Function Audito |                                                         | Auditorium   |
| 31) | 01.00 pm to                                      | o 01.30 pm Photo Session                                | Auditorium   |
| 32) | 01.30 pm to                                      | o 02.30 pm Lunch                                        | Lunch Hall   |
| 33) | 02.30 pm to                                      | o onwards Excursion                                     | -            |

Felicitation of Hon. Rameshji Biyani, Secretary- Dayanand Education Society by the auspicious hands of Principal Dr. S. S. Bellale

Felicitation of Chief Guest, Dr. M. K. Dongare, by the auspicious hands of Hon. Rameshji Biyani, Secretary-Dayanand Education Society, Latur

Felicitation of Keynote Speaker Prof. G. Shashikesh by the auspicious hands of Hon. Shrikant utage, Member-Dayanand Education Society, Latur

Felicitation of Resource Person Prof. Nandkishor Chandan, Fellow of Oxford University, England by the auspicious hands of Organizing secretary of Conference-Prof. R. S. Shinde.

Conference Proceeding Book with ISBN /Souvenir Release with All Management members, Principal, Chief Guest, Keynote Speakers, and all Editorial Board members

Inaugural Speech by Chief Guest- Dr. M. K. Dongare, Scientist-G Rtd. Catalysis Division, National Chemical Laboratory, Pune