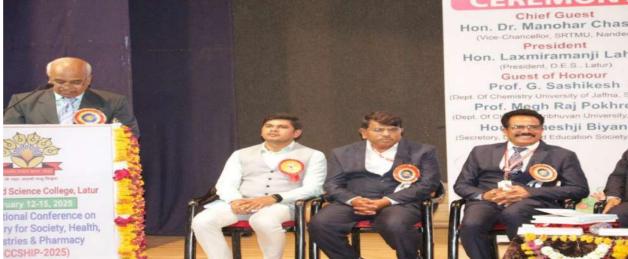

**Presidential Address: Hon. Rameshji Biyani,** Secretary of Dayanand Education Society, Latur gave presidential address to all Participants.

**Inauguration session** ended with vote of thanks by Dr. N. A. Kedar, Department of Chemistry, Dayanand Science College, Latur. Overall approximately **370 delegates** including keynote / invited speakers, Industrialist, research scholars, academic and students attended the conference. Invited speakers from Shrilanka, Nepal, England, Malaysia, and from various states of from India like Tamil Nadu, Telangana, Punjab, and Madhya Pradesh, Andhra Pradesh, and other districts from Maharashtra presented their findings on the cutting edge research in these areas and highlighted their interdisciplinary relevance. The following table shows one by one detail schedule of inaugural function.

**Inaugural Ceremony** was started on 13<sup>th</sup> February 2025 at 12:30 pm with the Lamp Lightening ceremony followed by Saraswati Poojan. Hon. Rameshji Biyani, Secretary-Dayanand Education Society, Latur, Principal Dr. S. S. Bellale, Organizing secretary-Prof. R. S. Shinde, Convener-Dr. N. A. Kedar, Guest of Homers, Keynote speaker and resource person: Prof. G. Sashikesh, Dept. of chemistry, University of Jaffna, Jaffna Sri Lanka, Prof. Megh Raj Pokhrel, Central Dept. of chemistry, Tribhuvan University, Kathmandu, Nepal. Prof. Nandkishor Chandan, Fellow Oxford University, England, Dr. M. K. Dongre, Scientist-G Rtd. Catalysis Division, National Chemical Laboratory, Pune, Dr. Ravi Teja, INTI International University, Malaysia.