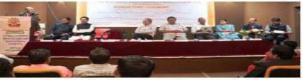

# 09.00 am to 10.55 am Registration / Welcome Registration Desk

The Inaugural Ceremony was started on 13<sup>th</sup> February 2025 at 12:30 pm with the Lamp Lightening ceremony followed by Saraswati Poojan. The dignitaries were welcomed by the Principal Dr. S. S. Bellale and presented shawl, memento and bouquet of flower.

Welcome address and about the Conference: The principal of College, Dr. S. S. Bellale, gave welcome address. In his welcome address he give information about the College, Overall highlights of Dayanand education Society, different Awards received by college from Government, University, and other NGO, Meritorious record established by our by students /teachers in different activity. The organizing secretary of conference Prof. R. S. Shinde, and Convener Dr. N. A. Kedar, Department of chemistry, Dayanand Science college, Latur congratulate by Principal for taking initiative to organizing International conference. Also Principal give introductory speech about conference and explained the importance of *Chemistry for Society, Health, Industries, and Pharmacy*.

**Presidential Address: Hon. Rameshji Biyani,** Secretary of Dayanand Education Society, Latur gave presidential address to all Participants.

**Inauguration session** ended with vote of thanks by Dr. N. A. Kedar, Department of Chemistry, Dayanand Science College, Latur. Overall approximately **370 delegates** including keynote / invited speakers, Industrialist, research scholars, academic and students attended the conference. Invited speakers from Shrilanka, Nepal, England, Malaysia, and from various states of from India like Tamil Nadu, Telangana, Punjab, and Madhya Pradesh, Andhra Pradesh, and other districts from Maharashtra presented their findings on the cutting edge research in these areas and highlighted their interdisciplinary relevance. The following table shows one by one detail schedule of inaugural function.

**Inaugural Ceremony** was started on 13<sup>th</sup> February 2025 at 12:30 pm with the Lamp Lightening ceremony followed by Saraswati Poojan. Hon. Rameshji Biyani, Secretary-Dayanand Education Society, Latur, Principal Dr. S. S. Bellale, Organizing secretary-Prof. R. S. Shinde, Convener-Dr. N. A. Kedar, Guest of Homers, Keynote speaker and resource person: Prof. G. Sashikesh, Dept. of chemistry, University of Jaffna, Jaffna Sri Lanka, Prof. Megh Raj Pokhrel, Central Dept. of chemistry, Tribhuvan University, Kathmandu, Nepal. Prof. Nandkishor Chandan, Fellow Oxford University, England, Dr. M. K. Dongre, Scientist-G Rtd. Catalysis Division, National Chemical Laboratory, Pune, Dr. Ravi Teja, INTI International University, Malaysia.