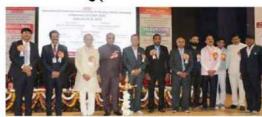

# 09.00 am to 10.55 am Registration / Welcome Registration Desk

The Inaugural Ceremony was started on 13<sup>th</sup> February 2025 at 12:30 pm with the Lamp Lightening ceremony followed by Saraswati Poojan. The dignitaries were welcomed by the Principal Dr. S. S. Bellale and presented shawl, memento and bouquet of flower.

**Inaugural Ceremony** was started on 13<sup>th</sup> February 2025 at 12:30 pm with the Lamp Lightening ceremony followed by Saraswati Poojan. Hon. Rameshji Biyani, Secretary-Dayanand Education Society, Latur, Principal Dr. S. S. Bellale, Organizing secretary-Prof. R. S. Shinde, Convener-Dr. N. A. Kedar, Guest of Homers, Keynote speaker and resource person: Prof. G. Sashikesh, Dept. of chemistry, University of Jaffna, Jaffna Sri Lanka, Prof. Megh Raj Pokhrel, Central Dept. of chemistry, Tribhuvan University, Kathmandu, Nepal. Prof. Nandkishor Chandan, Fellow Oxford University, England, Dr. M. K. Dongre, Scientist-G Rtd. Catalysis Division, National Chemical Laboratory, Pune, Dr. Ravi Teja, INTI International University, Malaysia.

Felicitation of Hon. Rameshji Biyani, Secretary- Dayanand Education Society by the auspicious hands of Principal Dr. S. S. Bellale

Felicitation of Chief Guest, Dr. M. K. Dongare, by the auspicious hands of Hon. Rameshji Biyani, Secretary-Dayanand Education Society, Latur

Felicitation of Keynote Speaker Prof. G. Shashikesh by the auspicious hands of Hon. Shrikant utage, Member-Dayanand Education Society, Latur

Felicitation of Resource Person Prof. Nandkishor Chandan, Fellow of Oxford University, England by the auspicious hands of Organizing secretary of Conference-Prof. R. S. Shinde.

Conference Proceeding Book with ISBN /Souvenir Release with All Management members, Principal, Chief Guest, Keynote Speakers, and all Editorial Board members

Inaugural Speech by Chief Guest- Dr. M. K. Dongare, Scientist-G Rtd. Catalysis Division, National Chemical Laboratory, Pune