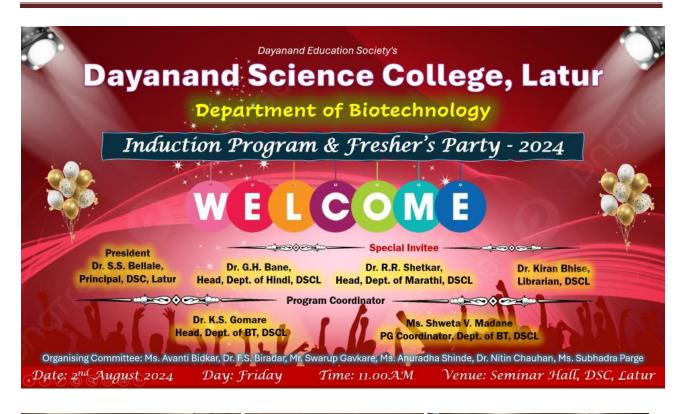

# **Dayanand Science College, Latur** "Induction Program and Freshers Party 2024"

Main Venue- Seminar Hall, DSC, Latur
Date: 2<sup>nd</sup> August 2024
Time: 11.00 AM
Participants- 91 students & 12 Faculty Members
President: Dr. S.S. Bellale Sir (Principal, DSCL)
Special Invitee: Dr. R.R. Shetkar (Head, Department of Marathi, DSCL)
Dr. G.H. Bane (Head, Department of Hindi, DSCL)
Prof. Kiran Bhise (Librarian, DSCL)
Program Coordinator: Dr. K.S. Gomare (Head, Department of Biotechnology, DSCL)
Prof. Shweta V. Madane (PG Coordinator, Department of Biotechnology, DSCL)