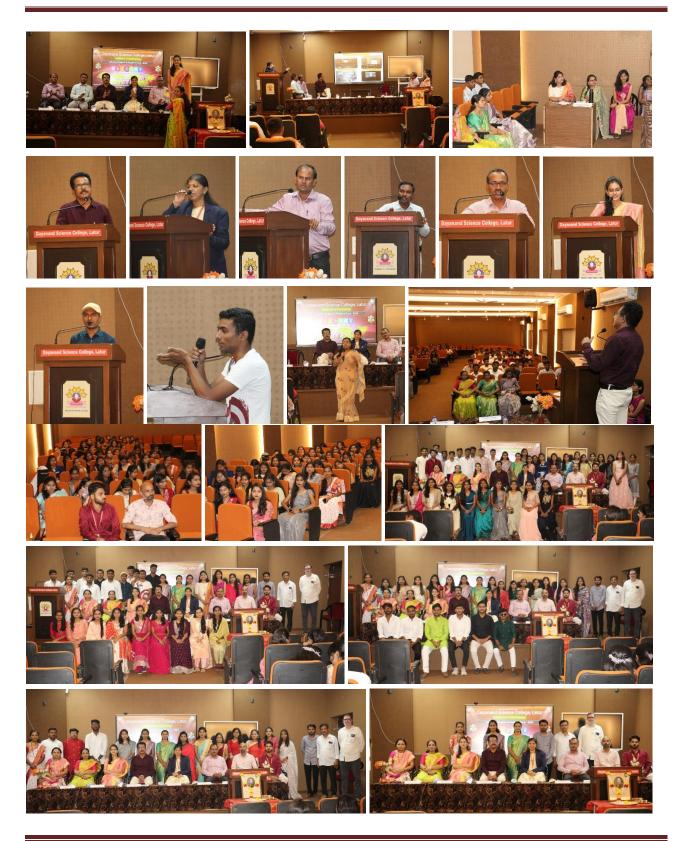

Students across the college excel in diverse areas such as sports, debate, research, music, and youth festivals. Dr. Siddheshwar Bellale extended his best wishes to the newly enrolled students, emphasizing the importance of upholding the tradition of excellence, working diligently, studying rigorously, and brightening their futures.

Dr. Komal Gomare presented the Department of Biotechnology to the new students during the program, providing details about the various programs offered, alumni, university toppers, and instilling the idea that the foundation for their holistic development would be sown within them.

Dr. Ramshetti Shetkar simplified the significance of Modern Indian Languages and Environmental Studies for competitive exam preparation.

Dr. Gajanan Bane offered insights into the National Education Policy 2020 and addressed student queries regarding new subjects like generic elective and Indian Knowledge System. Prof. Kiran Bhise elaborated on the library resources and facilities, including the earn and learn program.

B.Sc. Biotechnology students Mr. Aryan Girwalkar and Ms. Dnyaneshwari Vanjare shared their college experiences. Sudarshan Bendle discussed scientist John Tyndall's research. Prof. Shweta Madan delivered the vote of thanks, while students Utkarsha Patil and Shaikh Saniya moderated the program.