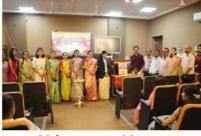

Main Venue- Seminar Hall, DSC, Latur
Date: 2<sup>nd</sup> August 2024
Time: 11.00 AM
Participants- 91 students & 12 Faculty Members
President: Dr. S.S. Bellale Sir (Principal, DSCL)
Special Invitee: Dr. R.R. Shetkar (Head, Department of Marathi, DSCL)
Dr. G.H. Bane (Head, Department of Hindi, DSCL)
Prof. Kiran Bhise (Librarian, DSCL)
Program Coordinator: Dr. K.S. Gomare (Head, Department of Biotechnology, DSCL)
Prof. Shweta V. Madane (PG Coordinator, Department of Biotechnology, DSCL)

The department consistently organizes various activities to promote the bright future and holistic growth of students, including involvement in the National Student Army, National Service Scheme, sports, and participation in established societies. The college also offers essential facilities, such as a well-stocked library, to support the newly enrolled students. The program was presided over by the principal of the college, Dr. Siddheshwar Bellale. On this occasion the head of Marathi department Dr. Dr. Ramshetti Shetkar, Head of Hindi Department Dr. Gajanan Bane, Librarian Prof. Kiran Bhise, Head of Department of Biotechnology Dr. Komal Gomare and P.G. Coordinator Prof. Shweta Madane was the main presence.

The event commenced with the lighting of the lamp and paying tribute to the photograph of scientist John Tyndall on his birth anniversary. The Department of Biotechnology, along with its students, actively engages in a variety of competitions and research at college, district, state, and national levels. The Department of Biotechnology maintains a high level of discipline, with students consistently achieving top positions at the university level.