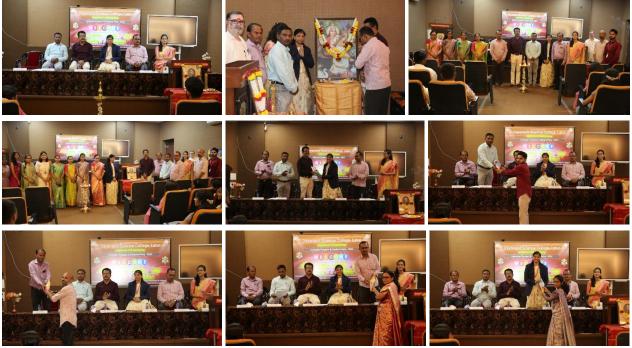

Main Venue- Seminar Hall, DSC, Latur
Date: 2<sup>nd</sup> August 2024
Time: 11.00 AM
Participants- 91 students & 12 Faculty Members
President: Dr. S.S. Bellale Sir (Principal, DSCL)
Special Invitee: Dr. R.R. Shetkar (Head, Department of Marathi, DSCL)
Dr. G.H. Bane (Head, Department of Hindi, DSCL)
Prof. Kiran Bhise (Librarian, DSCL)
Program Coordinator: Dr. K.S. Gomare (Head, Department of Biotechnology, DSCL)
Prof. Shweta V. Madane (PG Coordinator, Department of Biotechnology, DSCL)

The department consistently organizes various activities to promote the bright future and holistic growth of students, including involvement in the National Student Army, National Service Scheme, sports, and participation in established societies. The college also offers essential facilities, such as a well-stocked library, to support the newly enrolled students. The program was presided over by the principal of the college, Dr. Siddheshwar Bellale. On this occasion the head of Marathi department Dr. Dr. Ramshetti Shetkar, Head of Hindi Department Dr. Gajanan Bane, Librarian Prof. Kiran Bhise, Head of Department of Biotechnology Dr. Komal Gomare and P.G. Coordinator Prof. Shweta Madane was the main presence.

The event commenced with the lighting of the lamp and paying tribute to the photograph of scientist John Tyndall on his birth anniversary. The Department of Biotechnology, along with its students, actively engages in a variety of competitions and research at college, district, state, and national levels. The Department of Biotechnology maintains a high level of discipline, with students consistently achieving top positions at the university level.