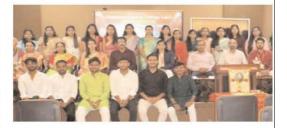

Main Venue- Seminar Hall, DSC, Latur
Date: 2<sup>nd</sup> August 2024
Time: 11.00 AM
Participants- 91 students & 12 Faculty Members
President: Dr. S.S. Bellale Sir (Principal, DSCL)
Special Invitee: Dr. R.R. Shetkar (Head, Department of Marathi, DSCL)
Dr. G.H. Bane (Head, Department of Hindi, DSCL)
Prof. Kiran Bhise (Librarian, DSCL)
Program Coordinator: Dr. K.S. Gomare (Head, Department of Biotechnology, DSCL)
Prof. Shweta V. Madane (PG Coordinator, Department of Biotechnology, DSCL)

B.Sc. Biotechnology students Mr. Aryan Girwalkar and Ms. Dnyaneshwari Vanjare shared their college experiences. Sudarshan Bendle discussed scientist John Tyndall's research. Prof. Shweta Madan delivered the vote of thanks, while students Utkarsha Patil and Shaikh Saniya moderated the program.