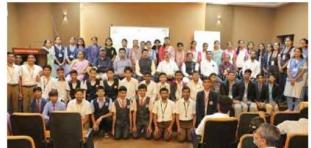

On 28 December, 2024 the District Level Math Model Making Competition was successfully held, which is organized by Department of Mathematics, Dayanand Science College, Latur in collaboration with School of Mathematical Science, SRTMU, Nanded for Students / Staff. The Competition was attended by a total of 71 participants.

#### **Participants**

The Competition brought together more than 57 Students / Staff from various institutions in Latur District.

It is important to emphasize that the financial support provided Swami Ramanand Teerth Marathwada University Nanded.