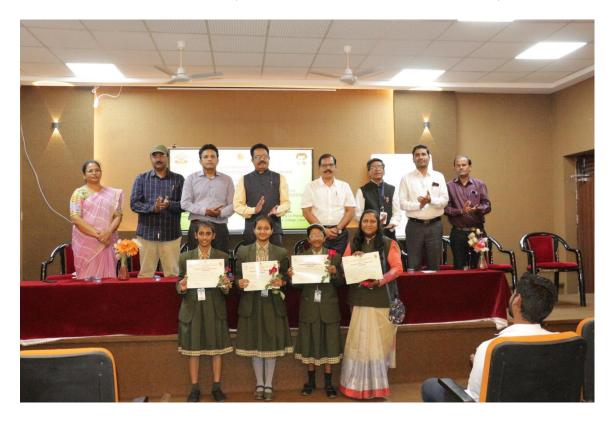

**Event Photos** 

ATR of Math Model Making Competition-2024 for School Level Students

Winner – I Sant Tukarm National Model School, Latur

Winner – II Sarswati Vidyalaya, Latur

ATR of Math Model Making Competition-2024 for School Level Students

Winner – III Shrikishan Somani Vidyalaya, Latur

Winner – IV Steem Education Center, Mount Caramel International School, Latur

Winner – V Sane Guruji IIT Founcation, Latur

Consolation Prize Dnyansagar English & Public School, Latur