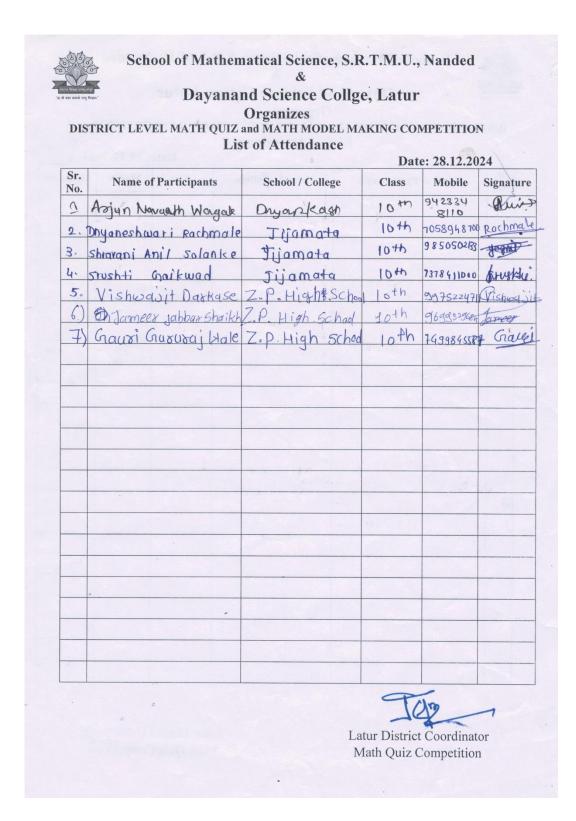

#### Attendance

|                                        | TRICT LEVEL MATH QUIZ a                                                                                                                                                                                                                                                                                                                                                                                                                                                                                                                                                                                                                                                                                                                                                                                                                                                                                                                                                                                                                                                                                                                                                                                                                                                                                                                                                                                                                                                                                                                                                                                                                                                                                                                                                                                                                                                                                                                                                                                                                                                                                                        | Organizes<br>and MATH MODEL MA | KING COM | <b>IPETITION</b> | 1         |
|----------------------------------------|--------------------------------------------------------------------------------------------------------------------------------------------------------------------------------------------------------------------------------------------------------------------------------------------------------------------------------------------------------------------------------------------------------------------------------------------------------------------------------------------------------------------------------------------------------------------------------------------------------------------------------------------------------------------------------------------------------------------------------------------------------------------------------------------------------------------------------------------------------------------------------------------------------------------------------------------------------------------------------------------------------------------------------------------------------------------------------------------------------------------------------------------------------------------------------------------------------------------------------------------------------------------------------------------------------------------------------------------------------------------------------------------------------------------------------------------------------------------------------------------------------------------------------------------------------------------------------------------------------------------------------------------------------------------------------------------------------------------------------------------------------------------------------------------------------------------------------------------------------------------------------------------------------------------------------------------------------------------------------------------------------------------------------------------------------------------------------------------------------------------------------|--------------------------------|----------|------------------|-----------|
| List of Attendance<br>Date: 28.12.2024 |                                                                                                                                                                                                                                                                                                                                                                                                                                                                                                                                                                                                                                                                                                                                                                                                                                                                                                                                                                                                                                                                                                                                                                                                                                                                                                                                                                                                                                                                                                                                                                                                                                                                                                                                                                                                                                                                                                                                                                                                                                                                                                                                |                                |          |                  |           |
| Sr.                                    | Name of Participants                                                                                                                                                                                                                                                                                                                                                                                                                                                                                                                                                                                                                                                                                                                                                                                                                                                                                                                                                                                                                                                                                                                                                                                                                                                                                                                                                                                                                                                                                                                                                                                                                                                                                                                                                                                                                                                                                                                                                                                                                                                                                                           | School / College               | Class    | Mobile           | Signature |
| No.                                    | Israfil Shabbir Pathon                                                                                                                                                                                                                                                                                                                                                                                                                                                                                                                                                                                                                                                                                                                                                                                                                                                                                                                                                                                                                                                                                                                                                                                                                                                                                                                                                                                                                                                                                                                                                                                                                                                                                                                                                                                                                                                                                                                                                                                                                                                                                                         | MDA TIL                        |          | 982365748        |           |
| 2                                      | Rayyan Riyaz Shaikh                                                                                                                                                                                                                                                                                                                                                                                                                                                                                                                                                                                                                                                                                                                                                                                                                                                                                                                                                                                                                                                                                                                                                                                                                                                                                                                                                                                                                                                                                                                                                                                                                                                                                                                                                                                                                                                                                                                                                                                                                                                                                                            |                                | Toth     | 942304850        |           |
| 3                                      | Sneha Govind Ambeta                                                                                                                                                                                                                                                                                                                                                                                                                                                                                                                                                                                                                                                                                                                                                                                                                                                                                                                                                                                                                                                                                                                                                                                                                                                                                                                                                                                                                                                                                                                                                                                                                                                                                                                                                                                                                                                                                                                                                                                                                                                                                                            |                                |          | 95 11 72 66 15   | Inche     |
| 4                                      | Gauravi Mahanudra Sid                                                                                                                                                                                                                                                                                                                                                                                                                                                                                                                                                                                                                                                                                                                                                                                                                                                                                                                                                                                                                                                                                                                                                                                                                                                                                                                                                                                                                                                                                                                                                                                                                                                                                                                                                                                                                                                                                                                                                                                                                                                                                                          | School, Kolpa                  | Joth     | 38232265         | 94 24     |
| 1                                      | Siddhika Atish chitbon                                                                                                                                                                                                                                                                                                                                                                                                                                                                                                                                                                                                                                                                                                                                                                                                                                                                                                                                                                                                                                                                                                                                                                                                                                                                                                                                                                                                                                                                                                                                                                                                                                                                                                                                                                                                                                                                                                                                                                                                                                                                                                         |                                | loth     | 90226275         | Siddbit   |
| 5 6                                    | Gayatri Santosh sherik                                                                                                                                                                                                                                                                                                                                                                                                                                                                                                                                                                                                                                                                                                                                                                                                                                                                                                                                                                                                                                                                                                                                                                                                                                                                                                                                                                                                                                                                                                                                                                                                                                                                                                                                                                                                                                                                                                                                                                                                                                                                                                         |                                | 10th     | 749927490        |           |
| 16                                     | Shailesh Shankar Bhis                                                                                                                                                                                                                                                                                                                                                                                                                                                                                                                                                                                                                                                                                                                                                                                                                                                                                                                                                                                                                                                                                                                                                                                                                                                                                                                                                                                                                                                                                                                                                                                                                                                                                                                                                                                                                                                                                                                                                                                                                                                                                                          |                                | loth     | 7387110710       | 5 phise   |
| 7.                                     | NTOONE286 ST.                                                                                                                                                                                                                                                                                                                                                                                                                                                                                                                                                                                                                                                                                                                                                                                                                                                                                                                                                                                                                                                                                                                                                                                                                                                                                                                                                                                                                                                                                                                                                                                                                                                                                                                                                                                                                                                                                                                                                                                                                                                                                                                  |                                | 10th     | 95221197<br>98   | Bun       |
| 8.<br>9.                               | E. C. I.                                                                                                                                                                                                                                                                                                                                                                                                                                                                                                                                                                                                                                                                                                                                                                                                                                                                                                                                                                                                                                                                                                                                                                                                                                                                                                                                                                                                                                                                                                                                                                                                                                                                                                                                                                                                                                                                                                                                                                                                                                                                                                                       | shri modavaridev               |          | 966584244        | 5 Gins    |
| 10.                                    | Lui is a sol Charkh                                                                                                                                                                                                                                                                                                                                                                                                                                                                                                                                                                                                                                                                                                                                                                                                                                                                                                                                                                                                                                                                                                                                                                                                                                                                                                                                                                                                                                                                                                                                                                                                                                                                                                                                                                                                                                                                                                                                                                                                                                                                                                            |                                | 10th     | 844              | gunt      |
| 10.                                    | a - 1 Obaral Dandhaud                                                                                                                                                                                                                                                                                                                                                                                                                                                                                                                                                                                                                                                                                                                                                                                                                                                                                                                                                                                                                                                                                                                                                                                                                                                                                                                                                                                                                                                                                                                                                                                                                                                                                                                                                                                                                                                                                                                                                                                                                                                                                                          | le Vidhyalay,                  | 1014     | 8208759053       |           |
| -                                      | Nandini Dnyanoba kodal                                                                                                                                                                                                                                                                                                                                                                                                                                                                                                                                                                                                                                                                                                                                                                                                                                                                                                                                                                                                                                                                                                                                                                                                                                                                                                                                                                                                                                                                                                                                                                                                                                                                                                                                                                                                                                                                                                                                                                                                                                                                                                         |                                | 0010th   | · 76203217       |           |
|                                        | - Anushka Satish Narayank                                                                                                                                                                                                                                                                                                                                                                                                                                                                                                                                                                                                                                                                                                                                                                                                                                                                                                                                                                                                                                                                                                                                                                                                                                                                                                                                                                                                                                                                                                                                                                                                                                                                                                                                                                                                                                                                                                                                                                                                                                                                                                      |                                | 10th     | 86691178         |           |
| 14                                     |                                                                                                                                                                                                                                                                                                                                                                                                                                                                                                                                                                                                                                                                                                                                                                                                                                                                                                                                                                                                                                                                                                                                                                                                                                                                                                                                                                                                                                                                                                                                                                                                                                                                                                                                                                                                                                                                                                                                                                                                                                                                                                                                | 21                             | 10       | 8177970          |           |
| 1                                      | I a second i line on the                                                                                                                                                                                                                                                                                                                                                                                                                                                                                                                                                                                                                                                                                                                                                                                                                                                                                                                                                                                                                                                                                                                                                                                                                                                                                                                                                                                                                                                                                                                                                                                                                                                                                                                                                                                                                                                                                                                                                                                                                                                                                                       | The second states              | 10th     | 8668639          | 167 Start |
| 15                                     | all and the set of the                                                                                                                                                                                                                                                                                                                                                                                                                                                                                                                                                                                                                                                                                                                                                                                                                                                                                                                                                                                                                                                                                                                                                                                                                                                                                                                                                                                                                                                                                                                                                                                                                                                                                                                                                                                                                                                                                                                                                                                                                                                                                                         | I ala Q i vita                 | 10th     | 79729784         |           |
| 16                                     | A state of the sta |                                |          | 9922 8 33        |           |
| 18                                     |                                                                                                                                                                                                                                                                                                                                                                                                                                                                                                                                                                                                                                                                                                                                                                                                                                                                                                                                                                                                                                                                                                                                                                                                                                                                                                                                                                                                                                                                                                                                                                                                                                                                                                                                                                                                                                                                                                                                                                                                                                                                                                                                | K. Sazaswati                   | 10th     | 110 211 2        |           |
| 19                                     |                                                                                                                                                                                                                                                                                                                                                                                                                                                                                                                                                                                                                                                                                                                                                                                                                                                                                                                                                                                                                                                                                                                                                                                                                                                                                                                                                                                                                                                                                                                                                                                                                                                                                                                                                                                                                                                                                                                                                                                                                                                                                                                                |                                | loth     |                  | rg Knshng |
|                                        | ) shyam balaji sawar                                                                                                                                                                                                                                                                                                                                                                                                                                                                                                                                                                                                                                                                                                                                                                                                                                                                                                                                                                                                                                                                                                                                                                                                                                                                                                                                                                                                                                                                                                                                                                                                                                                                                                                                                                                                                                                                                                                                                                                                                                                                                                           | + Peakash nga                  | z joth   | 9860838          | 164 Junit |
| 2                                      | Les a Cart Di Stansart I                                                                                                                                                                                                                                                                                                                                                                                                                                                                                                                                                                                                                                                                                                                                                                                                                                                                                                                                                                                                                                                                                                                                                                                                                                                                                                                                                                                                                                                                                                                                                                                                                                                                                                                                                                                                                                                                                                                                                                                                                                                                                                       | lature                         | 1011     | 9373             | 53043     |
| 2                                      |                                                                                                                                                                                                                                                                                                                                                                                                                                                                                                                                                                                                                                                                                                                                                                                                                                                                                                                                                                                                                                                                                                                                                                                                                                                                                                                                                                                                                                                                                                                                                                                                                                                                                                                                                                                                                                                                                                                                                                                                                                                                                                                                | DEMATSSAN                      | OF 10th  |                  | s Harshad |
| 12                                     | 3) Soumun Prashant Nak                                                                                                                                                                                                                                                                                                                                                                                                                                                                                                                                                                                                                                                                                                                                                                                                                                                                                                                                                                                                                                                                                                                                                                                                                                                                                                                                                                                                                                                                                                                                                                                                                                                                                                                                                                                                                                                                                                                                                                                                                                                                                                         | Internation                    | 2 yoth   |                  | 935 Soun  |