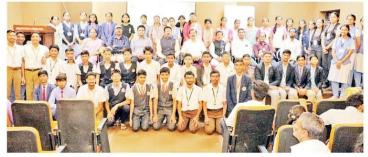

On 28 December, 2024 the District Level Math Model Making Competition was successfully held, which is organized by Department of Mathematics, Dayanand Science College, Latur in collaboration with School of Mathematical Science, SRTMU, Nanded for Students / Staff. The Competition was attended by a total of 71 participants.

#### **Participants**

The Competition brought together more than 57 Students / Staff from various institutions in Latur District.

It is important to emphasize that the financial support provided Swami Ramanand Teerth Marathwada University Nanded.