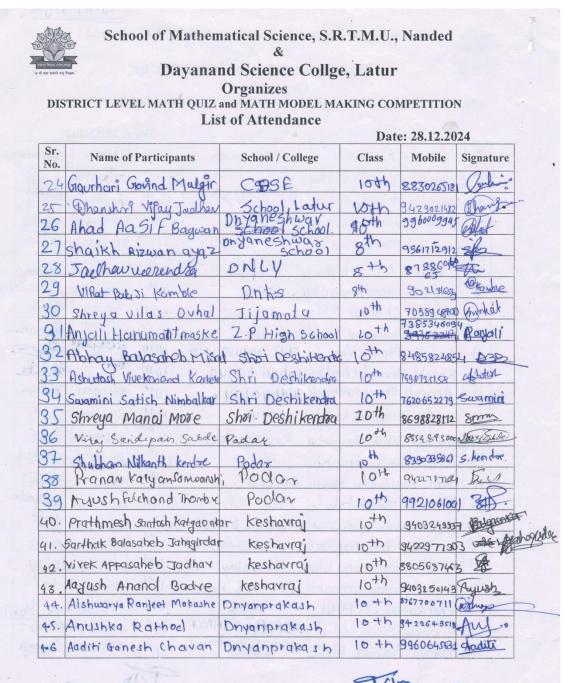

#### Attendance

|                                        | TRICT LEVEL MATH QUIZ a                                                                                                                                                                                                                                                                                                                                                                                                                                                                                                                                                                                                                                                                                                                                                                                                                                                                                                                                                                                                                                                                                                                                                                                                                                                                                                                                                                                                                                                                                                                                                                                                                                                                                                                                                                                                                                                                                                                                                                                                                                                                                                        | Organizes<br>and MATH MODEL MA | KING COM | <b>IPETITION</b> | 1         |
|----------------------------------------|--------------------------------------------------------------------------------------------------------------------------------------------------------------------------------------------------------------------------------------------------------------------------------------------------------------------------------------------------------------------------------------------------------------------------------------------------------------------------------------------------------------------------------------------------------------------------------------------------------------------------------------------------------------------------------------------------------------------------------------------------------------------------------------------------------------------------------------------------------------------------------------------------------------------------------------------------------------------------------------------------------------------------------------------------------------------------------------------------------------------------------------------------------------------------------------------------------------------------------------------------------------------------------------------------------------------------------------------------------------------------------------------------------------------------------------------------------------------------------------------------------------------------------------------------------------------------------------------------------------------------------------------------------------------------------------------------------------------------------------------------------------------------------------------------------------------------------------------------------------------------------------------------------------------------------------------------------------------------------------------------------------------------------------------------------------------------------------------------------------------------------|--------------------------------|----------|------------------|-----------|
| List of Attendance<br>Date: 28.12.2024 |                                                                                                                                                                                                                                                                                                                                                                                                                                                                                                                                                                                                                                                                                                                                                                                                                                                                                                                                                                                                                                                                                                                                                                                                                                                                                                                                                                                                                                                                                                                                                                                                                                                                                                                                                                                                                                                                                                                                                                                                                                                                                                                                |                                |          |                  |           |
| Sr.                                    | Name of Participants                                                                                                                                                                                                                                                                                                                                                                                                                                                                                                                                                                                                                                                                                                                                                                                                                                                                                                                                                                                                                                                                                                                                                                                                                                                                                                                                                                                                                                                                                                                                                                                                                                                                                                                                                                                                                                                                                                                                                                                                                                                                                                           | School / College               | Class    | Mobile           | Signature |
| No.                                    | Israfil Shabbir Pathon                                                                                                                                                                                                                                                                                                                                                                                                                                                                                                                                                                                                                                                                                                                                                                                                                                                                                                                                                                                                                                                                                                                                                                                                                                                                                                                                                                                                                                                                                                                                                                                                                                                                                                                                                                                                                                                                                                                                                                                                                                                                                                         | MDA TIL                        |          | 982365748        |           |
| 2                                      | Rayyan Riyaz Shaikh                                                                                                                                                                                                                                                                                                                                                                                                                                                                                                                                                                                                                                                                                                                                                                                                                                                                                                                                                                                                                                                                                                                                                                                                                                                                                                                                                                                                                                                                                                                                                                                                                                                                                                                                                                                                                                                                                                                                                                                                                                                                                                            |                                | Toth     | 942304850        |           |
| 3                                      | Sneha Govind Ambeta                                                                                                                                                                                                                                                                                                                                                                                                                                                                                                                                                                                                                                                                                                                                                                                                                                                                                                                                                                                                                                                                                                                                                                                                                                                                                                                                                                                                                                                                                                                                                                                                                                                                                                                                                                                                                                                                                                                                                                                                                                                                                                            |                                |          | 95 11 72 66 15   | Inche     |
| 4                                      | Gauravi Mahanudra Sid                                                                                                                                                                                                                                                                                                                                                                                                                                                                                                                                                                                                                                                                                                                                                                                                                                                                                                                                                                                                                                                                                                                                                                                                                                                                                                                                                                                                                                                                                                                                                                                                                                                                                                                                                                                                                                                                                                                                                                                                                                                                                                          | School, Kolpa                  | Joth     | 38232265         | 94 24     |
| 1                                      | Siddhika Atish chitbon                                                                                                                                                                                                                                                                                                                                                                                                                                                                                                                                                                                                                                                                                                                                                                                                                                                                                                                                                                                                                                                                                                                                                                                                                                                                                                                                                                                                                                                                                                                                                                                                                                                                                                                                                                                                                                                                                                                                                                                                                                                                                                         |                                | loth     | 90226275         | Siddbit   |
| 5 6                                    | Gayatri Santosh sherik                                                                                                                                                                                                                                                                                                                                                                                                                                                                                                                                                                                                                                                                                                                                                                                                                                                                                                                                                                                                                                                                                                                                                                                                                                                                                                                                                                                                                                                                                                                                                                                                                                                                                                                                                                                                                                                                                                                                                                                                                                                                                                         |                                | 10th     | 749927490        |           |
| 16                                     | Shailesh Shankar Bhis                                                                                                                                                                                                                                                                                                                                                                                                                                                                                                                                                                                                                                                                                                                                                                                                                                                                                                                                                                                                                                                                                                                                                                                                                                                                                                                                                                                                                                                                                                                                                                                                                                                                                                                                                                                                                                                                                                                                                                                                                                                                                                          |                                | loth     | 7387110710       | 5 phise   |
| 7.                                     | NTOONE286 ST.                                                                                                                                                                                                                                                                                                                                                                                                                                                                                                                                                                                                                                                                                                                                                                                                                                                                                                                                                                                                                                                                                                                                                                                                                                                                                                                                                                                                                                                                                                                                                                                                                                                                                                                                                                                                                                                                                                                                                                                                                                                                                                                  |                                | 10th     | 95221197<br>98   | Bun       |
| 8.<br>9.                               | E. C. I.                                                                                                                                                                                                                                                                                                                                                                                                                                                                                                                                                                                                                                                                                                                                                                                                                                                                                                                                                                                                                                                                                                                                                                                                                                                                                                                                                                                                                                                                                                                                                                                                                                                                                                                                                                                                                                                                                                                                                                                                                                                                                                                       | shri modavaridev               |          | 966584244        | 5 Gins    |
| 10.                                    | Lui is a sol Charkh                                                                                                                                                                                                                                                                                                                                                                                                                                                                                                                                                                                                                                                                                                                                                                                                                                                                                                                                                                                                                                                                                                                                                                                                                                                                                                                                                                                                                                                                                                                                                                                                                                                                                                                                                                                                                                                                                                                                                                                                                                                                                                            |                                | 10th     | 844              | gunt      |
| 10.                                    | a - 1 Obaral Dandhaud                                                                                                                                                                                                                                                                                                                                                                                                                                                                                                                                                                                                                                                                                                                                                                                                                                                                                                                                                                                                                                                                                                                                                                                                                                                                                                                                                                                                                                                                                                                                                                                                                                                                                                                                                                                                                                                                                                                                                                                                                                                                                                          | le Vidhyalay,                  | 1014     | 8208759053       |           |
| -                                      | Nandini Dnyanoba kodal                                                                                                                                                                                                                                                                                                                                                                                                                                                                                                                                                                                                                                                                                                                                                                                                                                                                                                                                                                                                                                                                                                                                                                                                                                                                                                                                                                                                                                                                                                                                                                                                                                                                                                                                                                                                                                                                                                                                                                                                                                                                                                         |                                | 0010th   | · 76203217       |           |
|                                        | - Anushka Satish Narayank                                                                                                                                                                                                                                                                                                                                                                                                                                                                                                                                                                                                                                                                                                                                                                                                                                                                                                                                                                                                                                                                                                                                                                                                                                                                                                                                                                                                                                                                                                                                                                                                                                                                                                                                                                                                                                                                                                                                                                                                                                                                                                      |                                | 10th     | 86691178         |           |
| 14                                     |                                                                                                                                                                                                                                                                                                                                                                                                                                                                                                                                                                                                                                                                                                                                                                                                                                                                                                                                                                                                                                                                                                                                                                                                                                                                                                                                                                                                                                                                                                                                                                                                                                                                                                                                                                                                                                                                                                                                                                                                                                                                                                                                | 21                             | 10       | 8177970          |           |
| 1                                      | I a second i line on the                                                                                                                                                                                                                                                                                                                                                                                                                                                                                                                                                                                                                                                                                                                                                                                                                                                                                                                                                                                                                                                                                                                                                                                                                                                                                                                                                                                                                                                                                                                                                                                                                                                                                                                                                                                                                                                                                                                                                                                                                                                                                                       | The second states              | 10th     | 8668639          | 167 Start |
| 15                                     | all and the set of the                                                                                                                                                                                                                                                                                                                                                                                                                                                                                                                                                                                                                                                                                                                                                                                                                                                                                                                                                                                                                                                                                                                                                                                                                                                                                                                                                                                                                                                                                                                                                                                                                                                                                                                                                                                                                                                                                                                                                                                                                                                                                                         | I ala Q i vita                 | 10th     | 79729784         |           |
| 16                                     | A state of the sta |                                |          | 9922 8 33        |           |
| 18                                     |                                                                                                                                                                                                                                                                                                                                                                                                                                                                                                                                                                                                                                                                                                                                                                                                                                                                                                                                                                                                                                                                                                                                                                                                                                                                                                                                                                                                                                                                                                                                                                                                                                                                                                                                                                                                                                                                                                                                                                                                                                                                                                                                | K. Sazaswati                   | 10th     | 110 211 2        |           |
| 19                                     |                                                                                                                                                                                                                                                                                                                                                                                                                                                                                                                                                                                                                                                                                                                                                                                                                                                                                                                                                                                                                                                                                                                                                                                                                                                                                                                                                                                                                                                                                                                                                                                                                                                                                                                                                                                                                                                                                                                                                                                                                                                                                                                                |                                | loth     |                  | rg Knshng |
|                                        | ) shyam balaji sawar                                                                                                                                                                                                                                                                                                                                                                                                                                                                                                                                                                                                                                                                                                                                                                                                                                                                                                                                                                                                                                                                                                                                                                                                                                                                                                                                                                                                                                                                                                                                                                                                                                                                                                                                                                                                                                                                                                                                                                                                                                                                                                           | + Peakash nga                  | z joth   | 9860838          | 164 Junit |
| 2                                      | Les a Cart Di Stansart I                                                                                                                                                                                                                                                                                                                                                                                                                                                                                                                                                                                                                                                                                                                                                                                                                                                                                                                                                                                                                                                                                                                                                                                                                                                                                                                                                                                                                                                                                                                                                                                                                                                                                                                                                                                                                                                                                                                                                                                                                                                                                                       | lature                         | 1011     | 9373             | 53043     |
| 2                                      |                                                                                                                                                                                                                                                                                                                                                                                                                                                                                                                                                                                                                                                                                                                                                                                                                                                                                                                                                                                                                                                                                                                                                                                                                                                                                                                                                                                                                                                                                                                                                                                                                                                                                                                                                                                                                                                                                                                                                                                                                                                                                                                                | DEMATSSAN                      | OF 10th  |                  | s Harshad |
| 12                                     | 3) Soumun Prashant Nak                                                                                                                                                                                                                                                                                                                                                                                                                                                                                                                                                                                                                                                                                                                                                                                                                                                                                                                                                                                                                                                                                                                                                                                                                                                                                                                                                                                                                                                                                                                                                                                                                                                                                                                                                                                                                                                                                                                                                                                                                                                                                                         | Internation                    | 2 yoth   |                  | 935 Soun  |