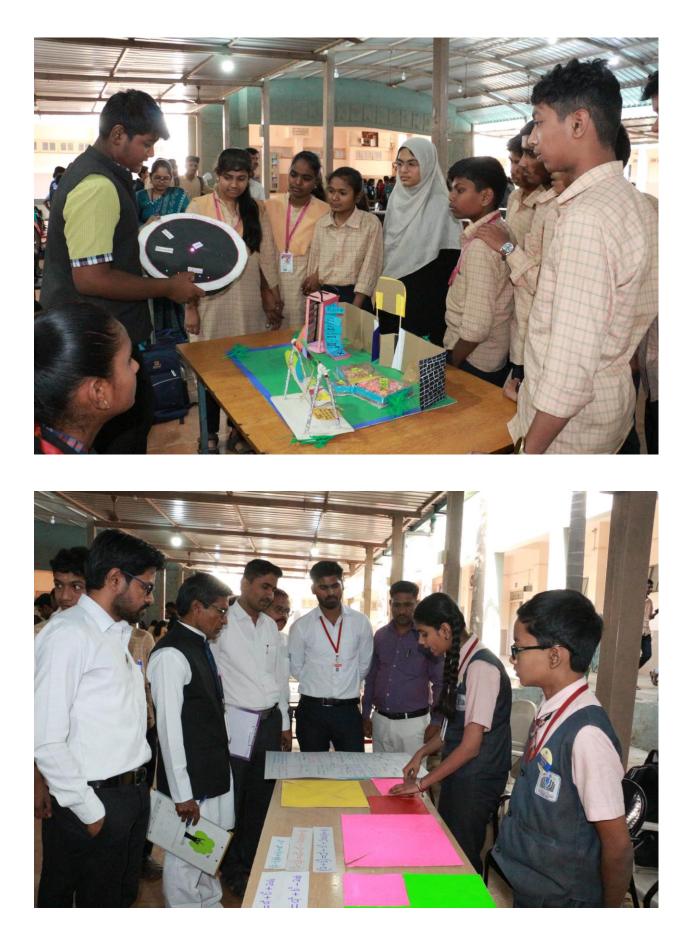

**Event Photos** 

ATR of Math Model Making Competition-2024 for School Level Students

Winner – I Sant Tukarm National Model School, Latur

Winner – II Sarswati Vidyalaya, Latur

ATR of Math Model Making Competition-2024 for School Level Students