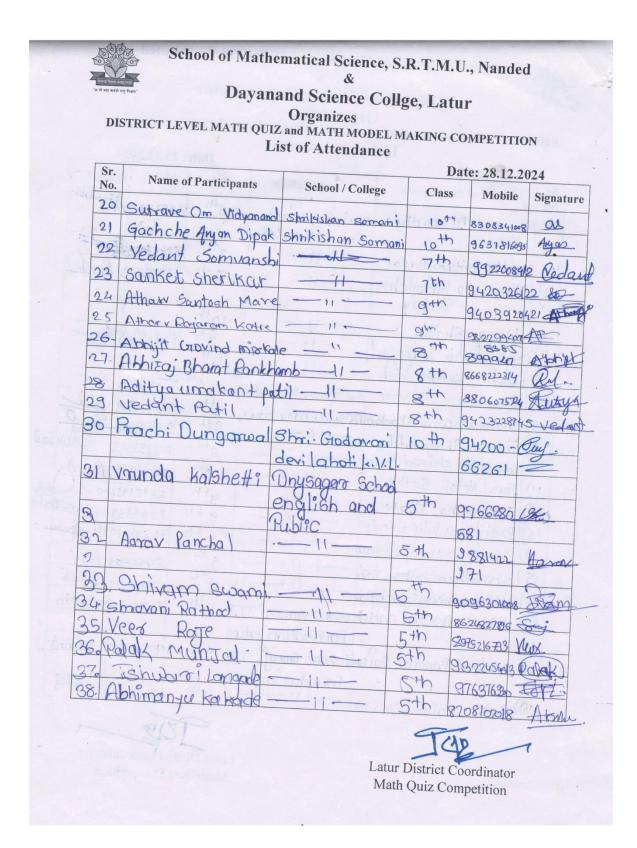

#### Attendance

|                                        | TRICT LEVEL MATH QUIZ a                                                                                                                                                                                                                                                                                                                                                                                                                                                                                                                                                                                                                                                                                                                                                                                                                                                                                                                                                                                                                                                                                                                                                                                                                                                                                                                                                                                                                                                                                                                                                                                                                                                                                                                                                                                                                                                                                                                                                                                                                                                                                                        | Organizes<br>and MATH MODEL MA | KING COM | <b>IPETITION</b> | 1         |
|----------------------------------------|--------------------------------------------------------------------------------------------------------------------------------------------------------------------------------------------------------------------------------------------------------------------------------------------------------------------------------------------------------------------------------------------------------------------------------------------------------------------------------------------------------------------------------------------------------------------------------------------------------------------------------------------------------------------------------------------------------------------------------------------------------------------------------------------------------------------------------------------------------------------------------------------------------------------------------------------------------------------------------------------------------------------------------------------------------------------------------------------------------------------------------------------------------------------------------------------------------------------------------------------------------------------------------------------------------------------------------------------------------------------------------------------------------------------------------------------------------------------------------------------------------------------------------------------------------------------------------------------------------------------------------------------------------------------------------------------------------------------------------------------------------------------------------------------------------------------------------------------------------------------------------------------------------------------------------------------------------------------------------------------------------------------------------------------------------------------------------------------------------------------------------|--------------------------------|----------|------------------|-----------|
| List of Attendance<br>Date: 28.12.2024 |                                                                                                                                                                                                                                                                                                                                                                                                                                                                                                                                                                                                                                                                                                                                                                                                                                                                                                                                                                                                                                                                                                                                                                                                                                                                                                                                                                                                                                                                                                                                                                                                                                                                                                                                                                                                                                                                                                                                                                                                                                                                                                                                |                                |          |                  |           |
| Sr.                                    | Name of Participants                                                                                                                                                                                                                                                                                                                                                                                                                                                                                                                                                                                                                                                                                                                                                                                                                                                                                                                                                                                                                                                                                                                                                                                                                                                                                                                                                                                                                                                                                                                                                                                                                                                                                                                                                                                                                                                                                                                                                                                                                                                                                                           | School / College               | Class    | Mobile           | Signature |
| No.                                    | Israfil Shabbir Pathon                                                                                                                                                                                                                                                                                                                                                                                                                                                                                                                                                                                                                                                                                                                                                                                                                                                                                                                                                                                                                                                                                                                                                                                                                                                                                                                                                                                                                                                                                                                                                                                                                                                                                                                                                                                                                                                                                                                                                                                                                                                                                                         | MDA TIL                        |          | 982365748        |           |
| 2                                      | Rayyan Riyaz Shaikh                                                                                                                                                                                                                                                                                                                                                                                                                                                                                                                                                                                                                                                                                                                                                                                                                                                                                                                                                                                                                                                                                                                                                                                                                                                                                                                                                                                                                                                                                                                                                                                                                                                                                                                                                                                                                                                                                                                                                                                                                                                                                                            |                                | Toth     | 942304850        |           |
| 3                                      | Sneha Govind Ambeta                                                                                                                                                                                                                                                                                                                                                                                                                                                                                                                                                                                                                                                                                                                                                                                                                                                                                                                                                                                                                                                                                                                                                                                                                                                                                                                                                                                                                                                                                                                                                                                                                                                                                                                                                                                                                                                                                                                                                                                                                                                                                                            |                                |          | 95 11 72 66 15   | Inche     |
| 4                                      | Gauravi Mahanudra Sid                                                                                                                                                                                                                                                                                                                                                                                                                                                                                                                                                                                                                                                                                                                                                                                                                                                                                                                                                                                                                                                                                                                                                                                                                                                                                                                                                                                                                                                                                                                                                                                                                                                                                                                                                                                                                                                                                                                                                                                                                                                                                                          | School, Kolpa                  | Joth     | 38232265         | 94 24     |
| 1                                      | Siddhika Atish chitbon                                                                                                                                                                                                                                                                                                                                                                                                                                                                                                                                                                                                                                                                                                                                                                                                                                                                                                                                                                                                                                                                                                                                                                                                                                                                                                                                                                                                                                                                                                                                                                                                                                                                                                                                                                                                                                                                                                                                                                                                                                                                                                         |                                | loth     | 90226275         | Siddbit   |
| 5 6                                    | Gayatri Santosh sherik                                                                                                                                                                                                                                                                                                                                                                                                                                                                                                                                                                                                                                                                                                                                                                                                                                                                                                                                                                                                                                                                                                                                                                                                                                                                                                                                                                                                                                                                                                                                                                                                                                                                                                                                                                                                                                                                                                                                                                                                                                                                                                         |                                | 10th     | 749927490        |           |
| 16                                     | Shailesh Shankar Bhis                                                                                                                                                                                                                                                                                                                                                                                                                                                                                                                                                                                                                                                                                                                                                                                                                                                                                                                                                                                                                                                                                                                                                                                                                                                                                                                                                                                                                                                                                                                                                                                                                                                                                                                                                                                                                                                                                                                                                                                                                                                                                                          |                                | loth     | 7387110710       | 5 phise   |
| 7.                                     | NTOONE286 ST.                                                                                                                                                                                                                                                                                                                                                                                                                                                                                                                                                                                                                                                                                                                                                                                                                                                                                                                                                                                                                                                                                                                                                                                                                                                                                                                                                                                                                                                                                                                                                                                                                                                                                                                                                                                                                                                                                                                                                                                                                                                                                                                  |                                | 10th     | 95221197<br>98   | Bun       |
| 8.<br>9.                               | E. C. I.                                                                                                                                                                                                                                                                                                                                                                                                                                                                                                                                                                                                                                                                                                                                                                                                                                                                                                                                                                                                                                                                                                                                                                                                                                                                                                                                                                                                                                                                                                                                                                                                                                                                                                                                                                                                                                                                                                                                                                                                                                                                                                                       | shri modavaridev               |          | 966584244        | 5 Gins    |
| 10.                                    | Lui is a sol Charkh                                                                                                                                                                                                                                                                                                                                                                                                                                                                                                                                                                                                                                                                                                                                                                                                                                                                                                                                                                                                                                                                                                                                                                                                                                                                                                                                                                                                                                                                                                                                                                                                                                                                                                                                                                                                                                                                                                                                                                                                                                                                                                            |                                | 10th     | 844              | gunt      |
| 10.                                    | a - 1 Obaral Dandhaud                                                                                                                                                                                                                                                                                                                                                                                                                                                                                                                                                                                                                                                                                                                                                                                                                                                                                                                                                                                                                                                                                                                                                                                                                                                                                                                                                                                                                                                                                                                                                                                                                                                                                                                                                                                                                                                                                                                                                                                                                                                                                                          | le Vidhyalay,                  | 1014     | 8208759053       |           |
| -                                      | Nandini Dnyanoba kodal                                                                                                                                                                                                                                                                                                                                                                                                                                                                                                                                                                                                                                                                                                                                                                                                                                                                                                                                                                                                                                                                                                                                                                                                                                                                                                                                                                                                                                                                                                                                                                                                                                                                                                                                                                                                                                                                                                                                                                                                                                                                                                         |                                | 0010th   | · 76203217       |           |
|                                        | - Anushka Satish Narayank                                                                                                                                                                                                                                                                                                                                                                                                                                                                                                                                                                                                                                                                                                                                                                                                                                                                                                                                                                                                                                                                                                                                                                                                                                                                                                                                                                                                                                                                                                                                                                                                                                                                                                                                                                                                                                                                                                                                                                                                                                                                                                      |                                | 10th     | 86691178         |           |
| 14                                     |                                                                                                                                                                                                                                                                                                                                                                                                                                                                                                                                                                                                                                                                                                                                                                                                                                                                                                                                                                                                                                                                                                                                                                                                                                                                                                                                                                                                                                                                                                                                                                                                                                                                                                                                                                                                                                                                                                                                                                                                                                                                                                                                | 21                             | 10       | 8177970          |           |
| 1                                      | I a second i line on the                                                                                                                                                                                                                                                                                                                                                                                                                                                                                                                                                                                                                                                                                                                                                                                                                                                                                                                                                                                                                                                                                                                                                                                                                                                                                                                                                                                                                                                                                                                                                                                                                                                                                                                                                                                                                                                                                                                                                                                                                                                                                                       | The second states              | 10th     | 8668639          | 167 Start |
| 15                                     | all and the set of the                                                                                                                                                                                                                                                                                                                                                                                                                                                                                                                                                                                                                                                                                                                                                                                                                                                                                                                                                                                                                                                                                                                                                                                                                                                                                                                                                                                                                                                                                                                                                                                                                                                                                                                                                                                                                                                                                                                                                                                                                                                                                                         | I ala Q i vita                 | 10th     | 79729784         |           |
| 16                                     | A state of the sta |                                |          | 9922 8 33        |           |
| 18                                     |                                                                                                                                                                                                                                                                                                                                                                                                                                                                                                                                                                                                                                                                                                                                                                                                                                                                                                                                                                                                                                                                                                                                                                                                                                                                                                                                                                                                                                                                                                                                                                                                                                                                                                                                                                                                                                                                                                                                                                                                                                                                                                                                | K. Sazaswati                   | 10th     | 110 211 2        |           |
| 19                                     |                                                                                                                                                                                                                                                                                                                                                                                                                                                                                                                                                                                                                                                                                                                                                                                                                                                                                                                                                                                                                                                                                                                                                                                                                                                                                                                                                                                                                                                                                                                                                                                                                                                                                                                                                                                                                                                                                                                                                                                                                                                                                                                                |                                | loth     |                  | rg Knshng |
|                                        | ) shyam balaji sawar                                                                                                                                                                                                                                                                                                                                                                                                                                                                                                                                                                                                                                                                                                                                                                                                                                                                                                                                                                                                                                                                                                                                                                                                                                                                                                                                                                                                                                                                                                                                                                                                                                                                                                                                                                                                                                                                                                                                                                                                                                                                                                           | + Peakash nga                  | z joth   | 9860838          | 164 Junit |
| 2                                      | Les a Cart Di Stansart I                                                                                                                                                                                                                                                                                                                                                                                                                                                                                                                                                                                                                                                                                                                                                                                                                                                                                                                                                                                                                                                                                                                                                                                                                                                                                                                                                                                                                                                                                                                                                                                                                                                                                                                                                                                                                                                                                                                                                                                                                                                                                                       | lature                         | 1011     | 9373             | 53043     |
| 2                                      |                                                                                                                                                                                                                                                                                                                                                                                                                                                                                                                                                                                                                                                                                                                                                                                                                                                                                                                                                                                                                                                                                                                                                                                                                                                                                                                                                                                                                                                                                                                                                                                                                                                                                                                                                                                                                                                                                                                                                                                                                                                                                                                                | DEMATSSAN                      | OF 10th  |                  | s Harshad |
| 12                                     | 3) Soumun Prashant Nak                                                                                                                                                                                                                                                                                                                                                                                                                                                                                                                                                                                                                                                                                                                                                                                                                                                                                                                                                                                                                                                                                                                                                                                                                                                                                                                                                                                                                                                                                                                                                                                                                                                                                                                                                                                                                                                                                                                                                                                                                                                                                                         | Internation                    | 2 yoth   |                  | 935 Soun  |