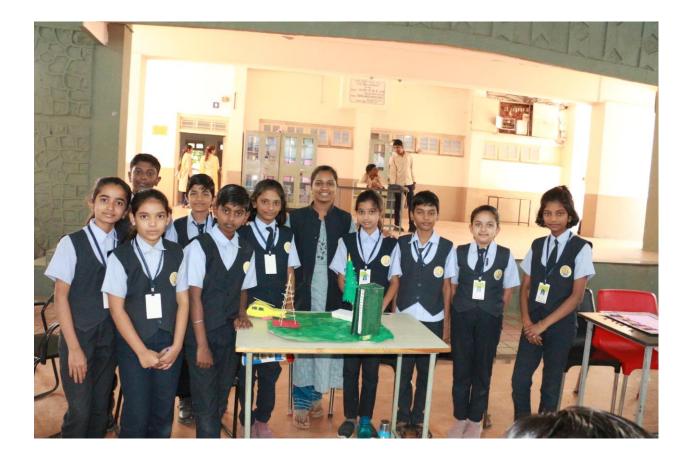

**Event Photos** 

ATR of Math Model Making Competition-2024 for School Level Students

Winner – I Sant Tukarm National Model School, Latur

Winner – II Sarswati Vidyalaya, Latur

ATR of Math Model Making Competition-2024 for School Level Students