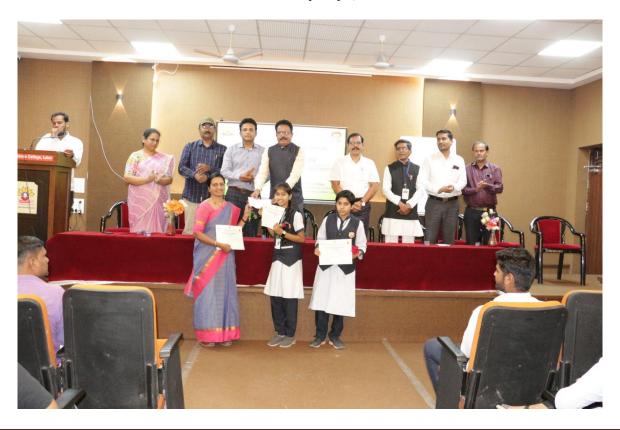

**Event Photos** 

ATR of Math Model Making Competition-2024 for School Level Students

Winner – I Sant Tukarm National Model School, Latur

Winner – II Sarswati Vidyalaya, Latur

ATR of Math Model Making Competition-2024 for School Level Students

Winner – III Shrikishan Somani Vidyalaya, Latur

Winner – IV Steem Education Center, Mount Caramel International School, Latur

Winner – V Sane Guruji IIT Founcation, Latur

Consolation Prize Dnyansagar English & Public School, Latur