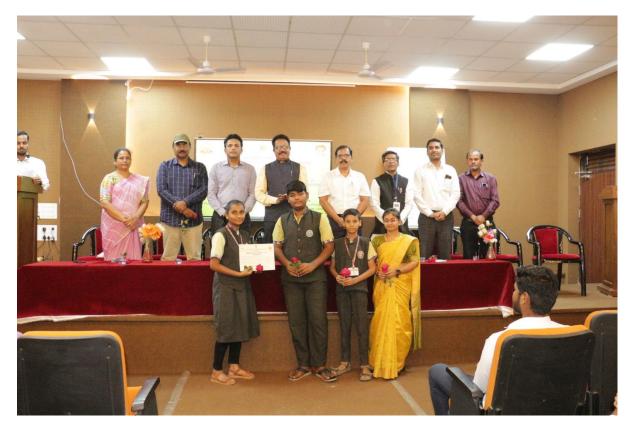

**Event Photos** 

ATR of Math Model Making Competition-2024 for School Level Students

Winner – I Sant Tukarm National Model School, Latur

Winner – II Sarswati Vidyalaya, Latur

ATR of Math Model Making Competition-2024 for School Level Students

Winner – III Shrikishan Somani Vidyalaya, Latur

Winner – IV Steem Education Center, Mount Caramel International School, Latur

Winner – V Sane Guruji IIT Founcation, Latur

Consolation Prize Dnyansagar English & Public School, Latur