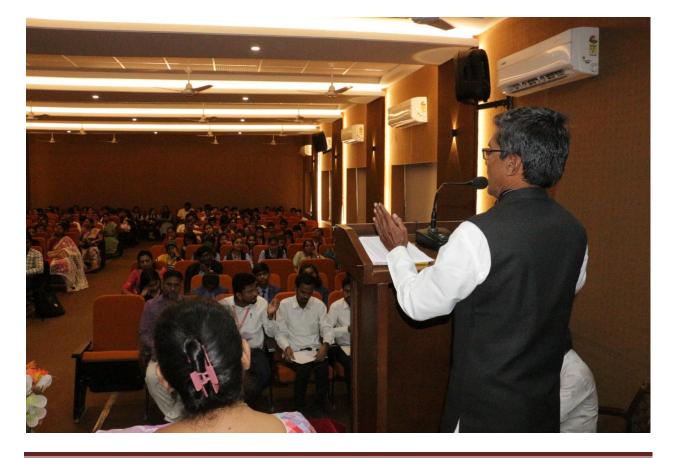

On 28 December, 2024 the District Level Math Model Making Competition was successfully held, which is organized by Department of Mathematics, Dayanand Science College, Latur in collaboration with School of Mathematical Science, SRTMU, Nanded for Students / Staff. The Competition was attended by a total of 71 participants.

#### **Inauguration and Plenary Presentations**

The inauguration of the Seminar was conducted by the following authorities:

- President: Hon. Dr. S. S. Bellale (I/c. Principal, Dayanand Science College, Latur.)
- Chief Guest :- Mr. Ravindra Rajegaonkar, Dr. Y. P. Sarnikar, Dr. C. S. Swami, Dr. V. D. Mote, Dr. J. A. Angulwar, Prof. B. A. Sarwade.