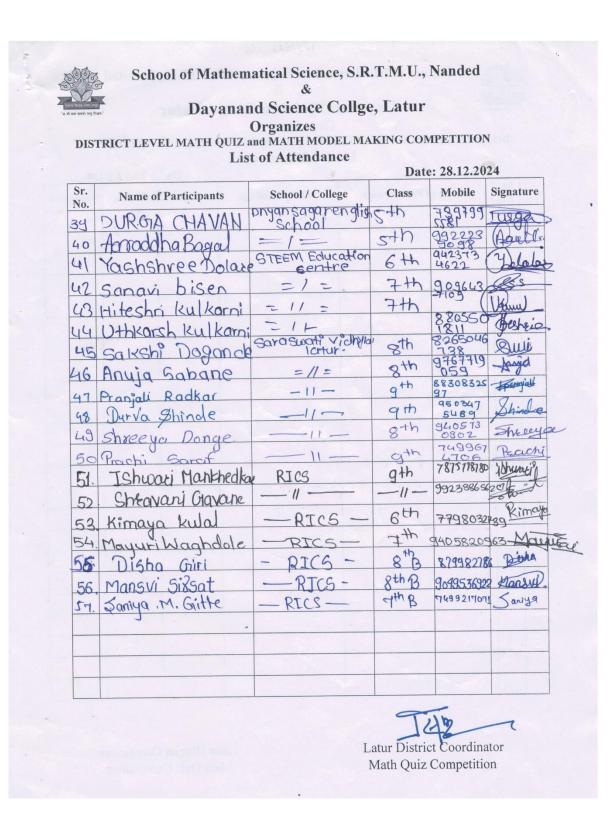

#### Attendance

|                                        | TRICT LEVEL MATH QUIZ a                                                                                                                                                                                                                                                                                                                                                                                                                                                                                                                                                                                                                                                                                                                                                                                                                                                                                                                                                                                                                                                                                                                                                                                                                                                                                                                                                                                                                                                                                                                                                                                                                                                                                                                                                                                                                                                                                                                                                                                                                                                                                                        | Organizes<br>and MATH MODEL MA | KING COM | <b>IPETITION</b> | 1         |
|----------------------------------------|--------------------------------------------------------------------------------------------------------------------------------------------------------------------------------------------------------------------------------------------------------------------------------------------------------------------------------------------------------------------------------------------------------------------------------------------------------------------------------------------------------------------------------------------------------------------------------------------------------------------------------------------------------------------------------------------------------------------------------------------------------------------------------------------------------------------------------------------------------------------------------------------------------------------------------------------------------------------------------------------------------------------------------------------------------------------------------------------------------------------------------------------------------------------------------------------------------------------------------------------------------------------------------------------------------------------------------------------------------------------------------------------------------------------------------------------------------------------------------------------------------------------------------------------------------------------------------------------------------------------------------------------------------------------------------------------------------------------------------------------------------------------------------------------------------------------------------------------------------------------------------------------------------------------------------------------------------------------------------------------------------------------------------------------------------------------------------------------------------------------------------|--------------------------------|----------|------------------|-----------|
| List of Attendance<br>Date: 28.12.2024 |                                                                                                                                                                                                                                                                                                                                                                                                                                                                                                                                                                                                                                                                                                                                                                                                                                                                                                                                                                                                                                                                                                                                                                                                                                                                                                                                                                                                                                                                                                                                                                                                                                                                                                                                                                                                                                                                                                                                                                                                                                                                                                                                |                                |          |                  |           |
| Sr.                                    | Name of Participants                                                                                                                                                                                                                                                                                                                                                                                                                                                                                                                                                                                                                                                                                                                                                                                                                                                                                                                                                                                                                                                                                                                                                                                                                                                                                                                                                                                                                                                                                                                                                                                                                                                                                                                                                                                                                                                                                                                                                                                                                                                                                                           | School / College               | Class    | Mobile           | Signature |
| No.                                    | Israfil Shabbir Pathon                                                                                                                                                                                                                                                                                                                                                                                                                                                                                                                                                                                                                                                                                                                                                                                                                                                                                                                                                                                                                                                                                                                                                                                                                                                                                                                                                                                                                                                                                                                                                                                                                                                                                                                                                                                                                                                                                                                                                                                                                                                                                                         | MDA TIL                        |          | 982365748        |           |
| 2                                      | Rayyan Riyaz Shaikh                                                                                                                                                                                                                                                                                                                                                                                                                                                                                                                                                                                                                                                                                                                                                                                                                                                                                                                                                                                                                                                                                                                                                                                                                                                                                                                                                                                                                                                                                                                                                                                                                                                                                                                                                                                                                                                                                                                                                                                                                                                                                                            |                                | Toth     | 942304850        |           |
| 3                                      | Sneha Govind Ambeta                                                                                                                                                                                                                                                                                                                                                                                                                                                                                                                                                                                                                                                                                                                                                                                                                                                                                                                                                                                                                                                                                                                                                                                                                                                                                                                                                                                                                                                                                                                                                                                                                                                                                                                                                                                                                                                                                                                                                                                                                                                                                                            |                                |          | 95 11 72 66 15   | Inche     |
| 4                                      | Gauravi Mahanudra Sid                                                                                                                                                                                                                                                                                                                                                                                                                                                                                                                                                                                                                                                                                                                                                                                                                                                                                                                                                                                                                                                                                                                                                                                                                                                                                                                                                                                                                                                                                                                                                                                                                                                                                                                                                                                                                                                                                                                                                                                                                                                                                                          | School, Kolpa                  | Joth     | 38232265         | 94 24     |
| 1                                      | Siddhika Atish chitbon                                                                                                                                                                                                                                                                                                                                                                                                                                                                                                                                                                                                                                                                                                                                                                                                                                                                                                                                                                                                                                                                                                                                                                                                                                                                                                                                                                                                                                                                                                                                                                                                                                                                                                                                                                                                                                                                                                                                                                                                                                                                                                         |                                | loth     | 90226275         | Siddbit   |
| 5 6                                    | Gayatri Santosh sherik                                                                                                                                                                                                                                                                                                                                                                                                                                                                                                                                                                                                                                                                                                                                                                                                                                                                                                                                                                                                                                                                                                                                                                                                                                                                                                                                                                                                                                                                                                                                                                                                                                                                                                                                                                                                                                                                                                                                                                                                                                                                                                         |                                | 10th     | 749927490        |           |
| 16                                     | Shailesh Shankar Bhis                                                                                                                                                                                                                                                                                                                                                                                                                                                                                                                                                                                                                                                                                                                                                                                                                                                                                                                                                                                                                                                                                                                                                                                                                                                                                                                                                                                                                                                                                                                                                                                                                                                                                                                                                                                                                                                                                                                                                                                                                                                                                                          |                                | loth     | 7387110710       | 5 phise   |
| 7.                                     | NTOONE286 ST.                                                                                                                                                                                                                                                                                                                                                                                                                                                                                                                                                                                                                                                                                                                                                                                                                                                                                                                                                                                                                                                                                                                                                                                                                                                                                                                                                                                                                                                                                                                                                                                                                                                                                                                                                                                                                                                                                                                                                                                                                                                                                                                  |                                | 10th     | 95221197<br>98   | Bun       |
| 8.<br>9.                               | E. C. I.                                                                                                                                                                                                                                                                                                                                                                                                                                                                                                                                                                                                                                                                                                                                                                                                                                                                                                                                                                                                                                                                                                                                                                                                                                                                                                                                                                                                                                                                                                                                                                                                                                                                                                                                                                                                                                                                                                                                                                                                                                                                                                                       | shri modavaridev               |          | 966584244        | 5 Gins    |
| 10.                                    | Lui is a sol Charkh                                                                                                                                                                                                                                                                                                                                                                                                                                                                                                                                                                                                                                                                                                                                                                                                                                                                                                                                                                                                                                                                                                                                                                                                                                                                                                                                                                                                                                                                                                                                                                                                                                                                                                                                                                                                                                                                                                                                                                                                                                                                                                            |                                | 10th     | 844              | gunt      |
| 10.                                    | a - 1 Obaral Dandhaud                                                                                                                                                                                                                                                                                                                                                                                                                                                                                                                                                                                                                                                                                                                                                                                                                                                                                                                                                                                                                                                                                                                                                                                                                                                                                                                                                                                                                                                                                                                                                                                                                                                                                                                                                                                                                                                                                                                                                                                                                                                                                                          | le Vidhyalay,                  | 1014     | 8208759053       |           |
| -                                      | Nandini Dnyanoba kodal                                                                                                                                                                                                                                                                                                                                                                                                                                                                                                                                                                                                                                                                                                                                                                                                                                                                                                                                                                                                                                                                                                                                                                                                                                                                                                                                                                                                                                                                                                                                                                                                                                                                                                                                                                                                                                                                                                                                                                                                                                                                                                         |                                | 0010th   | · 76203217       |           |
|                                        | - Anushka Satish Narayank                                                                                                                                                                                                                                                                                                                                                                                                                                                                                                                                                                                                                                                                                                                                                                                                                                                                                                                                                                                                                                                                                                                                                                                                                                                                                                                                                                                                                                                                                                                                                                                                                                                                                                                                                                                                                                                                                                                                                                                                                                                                                                      |                                | 10th     | 86691178         |           |
| 14                                     |                                                                                                                                                                                                                                                                                                                                                                                                                                                                                                                                                                                                                                                                                                                                                                                                                                                                                                                                                                                                                                                                                                                                                                                                                                                                                                                                                                                                                                                                                                                                                                                                                                                                                                                                                                                                                                                                                                                                                                                                                                                                                                                                | 21                             | 10       | 8177970          |           |
| 1                                      | I a second i line on the                                                                                                                                                                                                                                                                                                                                                                                                                                                                                                                                                                                                                                                                                                                                                                                                                                                                                                                                                                                                                                                                                                                                                                                                                                                                                                                                                                                                                                                                                                                                                                                                                                                                                                                                                                                                                                                                                                                                                                                                                                                                                                       | The second states              | 10th     | 8668639          | 167 Start |
| 15                                     | all and the set of the                                                                                                                                                                                                                                                                                                                                                                                                                                                                                                                                                                                                                                                                                                                                                                                                                                                                                                                                                                                                                                                                                                                                                                                                                                                                                                                                                                                                                                                                                                                                                                                                                                                                                                                                                                                                                                                                                                                                                                                                                                                                                                         | I ala Q i vita                 | 10th     | 79729784         |           |
| 16                                     | A state of the sta |                                |          | 9922 8 33        |           |
| 18                                     |                                                                                                                                                                                                                                                                                                                                                                                                                                                                                                                                                                                                                                                                                                                                                                                                                                                                                                                                                                                                                                                                                                                                                                                                                                                                                                                                                                                                                                                                                                                                                                                                                                                                                                                                                                                                                                                                                                                                                                                                                                                                                                                                | K. Sazaswati                   | 10th     | 110 211 2        |           |
| 19                                     |                                                                                                                                                                                                                                                                                                                                                                                                                                                                                                                                                                                                                                                                                                                                                                                                                                                                                                                                                                                                                                                                                                                                                                                                                                                                                                                                                                                                                                                                                                                                                                                                                                                                                                                                                                                                                                                                                                                                                                                                                                                                                                                                |                                | loth     |                  | rg Knshng |
|                                        | ) shyam balaji sawar                                                                                                                                                                                                                                                                                                                                                                                                                                                                                                                                                                                                                                                                                                                                                                                                                                                                                                                                                                                                                                                                                                                                                                                                                                                                                                                                                                                                                                                                                                                                                                                                                                                                                                                                                                                                                                                                                                                                                                                                                                                                                                           | + Peakash nga                  | z joth   | 9860838          | 164 Junit |
| 2                                      | Les a Cart Di Stansart I                                                                                                                                                                                                                                                                                                                                                                                                                                                                                                                                                                                                                                                                                                                                                                                                                                                                                                                                                                                                                                                                                                                                                                                                                                                                                                                                                                                                                                                                                                                                                                                                                                                                                                                                                                                                                                                                                                                                                                                                                                                                                                       | lature                         | 1011     | 9373             | 53043     |
| 2                                      |                                                                                                                                                                                                                                                                                                                                                                                                                                                                                                                                                                                                                                                                                                                                                                                                                                                                                                                                                                                                                                                                                                                                                                                                                                                                                                                                                                                                                                                                                                                                                                                                                                                                                                                                                                                                                                                                                                                                                                                                                                                                                                                                | DEMATSSAN                      | OF 10th  |                  | s Harshad |
| 12                                     | 3) Soumun Prashant Nak                                                                                                                                                                                                                                                                                                                                                                                                                                                                                                                                                                                                                                                                                                                                                                                                                                                                                                                                                                                                                                                                                                                                                                                                                                                                                                                                                                                                                                                                                                                                                                                                                                                                                                                                                                                                                                                                                                                                                                                                                                                                                                         | Internation                    | 2 yoth   |                  | 935 Soun  |