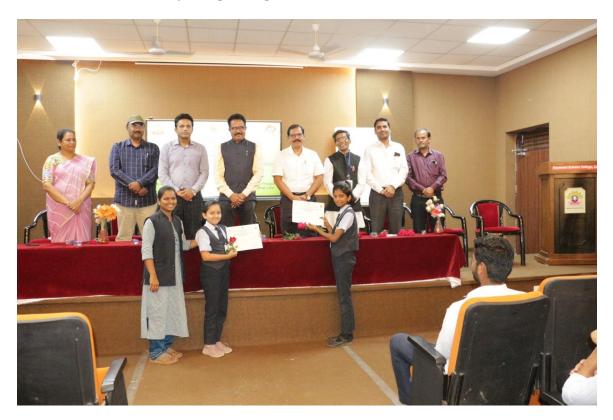

**Event Photos** 

ATR of Math Model Making Competition-2024 for School Level Students

Winner – I Sant Tukarm National Model School, Latur

Winner – II Sarswati Vidyalaya, Latur

ATR of Math Model Making Competition-2024 for School Level Students

Winner – III Shrikishan Somani Vidyalaya, Latur

Winner – IV Steem Education Center, Mount Caramel International School, Latur

Winner – V Sane Guruji IIT Founcation, Latur

Consolation Prize Dnyansagar English & Public School, Latur