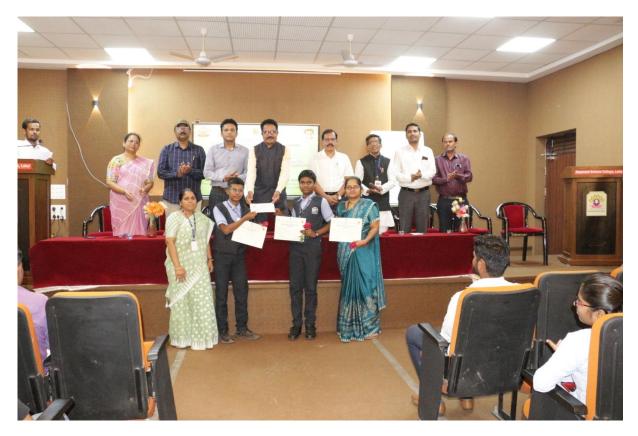

**Event Photos** 

ATR of Math Model Making Competition-2024 for School Level Students

Winner – I Sant Tukarm National Model School, Latur

Winner – II Sarswati Vidyalaya, Latur

ATR of Math Model Making Competition-2024 for School Level Students

Winner – III Shrikishan Somani Vidyalaya, Latur

Winner – IV Steem Education Center, Mount Caramel International School, Latur

Winner – V Sane Guruji IIT Founcation, Latur

Consolation Prize Dnyansagar English & Public School, Latur