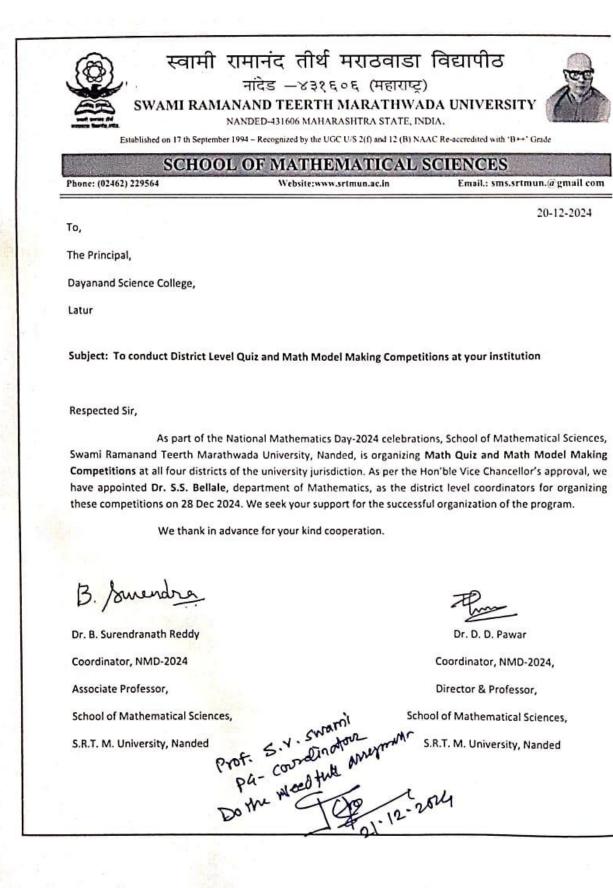

#### **Univerisity Letter**

#### Swami Ramanand Teerth Marathwada University, Nanded School of Mathematical Sciences Celebration of National Mathematics Day-2024 Mathematical Genius Srinivasa Ramanujan's birth Anniversary

### Math Model Making Exhibition

#### 28 & 31 Dec 2024

**Theme:** Identifying the innovative minds at right time is very essential and **Math Model Making exhibition** at school level is one such activity. District level competition will be organized at Nanded, Latur, Parbhani and Hingoli, and five models will be selected from each district for the final mega competition at SRTM University. District Level Math Model Making Competition will be organized on **28-12-2024** in collaboration with the following institutions:

| District | Institution Name         | Coordinators     | Contact no |
|----------|--------------------------|------------------|------------|
| Latur    | Dayanand Science College | Dr. S.S. Bellale | 9405417417 |
| Parbhani | Shri Shivaji College     | Mr. S. Kadam     | 9421089199 |
| Hingoli  | Adarsh ACS College       | Dr.S. Hatkar     | 8805499012 |
| Nanded   | Yeshwant College         | Dr. N. A. Pandey | 9421450120 |

Final Competition: 31-12-2024, School of Mathematical Sciences, SRTM University

Borad areas for math model: Geometry, Algebra, Calculus, Statistics, Mathematics in Nature Math Games & Puzzles, Symmetry, Number System, Mathematics in Everyday Life, Fractals

#### Instructions:

- Maximum of 5 math models from one school
- Five district level winners and certificate to all participants
- Final Mega Competition: winners get prize money along with certificates First prize: Rs.2000 Second prize: Rs.1000 Third prize: Rs.500
- Registration link: <u>https://forms.gle/c73CcZDbp1ibdtEh6</u>

Dr. B. Surendranath Reddy Coordinator, NMD-2024 Dr. D. D. Pawar Coordinator, NMD-2024

#### Dr. Rupali S. Jain Organizing Secretary, NMD-2024

Catalysed and supported by National Council for Science and Technology Communication, DST, Govt. of India and Rajiv Gandhi Science and Technology Commission, Govt. of Maharashtra.