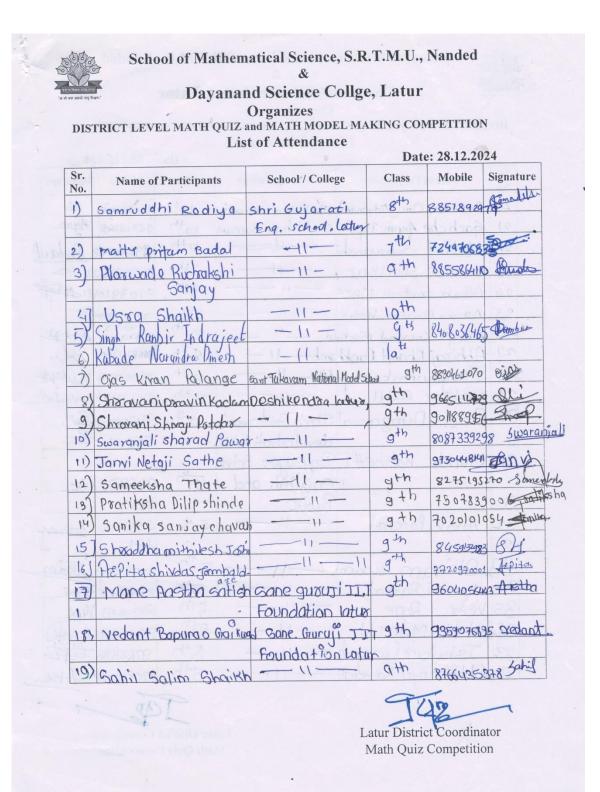

#### Attendance

|                                        | TRICT LEVEL MATH QUIZ a                                                                                                                                                                                                                                                                                                                                                                                                                                                                                                                                                                                                                                                                                                                                                                                                                                                                                                                                                                                                                                                                                                                                                                                                                                                                                                                                                                                                                                                                                                                                                                                                                                                                                                                                                                                                                                                                                                                                                                                                                                                                                                        | Organizes<br>and MATH MODEL MA | KING COM | <b>IPETITION</b> | 1         |
|----------------------------------------|--------------------------------------------------------------------------------------------------------------------------------------------------------------------------------------------------------------------------------------------------------------------------------------------------------------------------------------------------------------------------------------------------------------------------------------------------------------------------------------------------------------------------------------------------------------------------------------------------------------------------------------------------------------------------------------------------------------------------------------------------------------------------------------------------------------------------------------------------------------------------------------------------------------------------------------------------------------------------------------------------------------------------------------------------------------------------------------------------------------------------------------------------------------------------------------------------------------------------------------------------------------------------------------------------------------------------------------------------------------------------------------------------------------------------------------------------------------------------------------------------------------------------------------------------------------------------------------------------------------------------------------------------------------------------------------------------------------------------------------------------------------------------------------------------------------------------------------------------------------------------------------------------------------------------------------------------------------------------------------------------------------------------------------------------------------------------------------------------------------------------------|--------------------------------|----------|------------------|-----------|
| List of Attendance<br>Date: 28.12.2024 |                                                                                                                                                                                                                                                                                                                                                                                                                                                                                                                                                                                                                                                                                                                                                                                                                                                                                                                                                                                                                                                                                                                                                                                                                                                                                                                                                                                                                                                                                                                                                                                                                                                                                                                                                                                                                                                                                                                                                                                                                                                                                                                                |                                |          |                  |           |
| Sr.                                    | Name of Participants                                                                                                                                                                                                                                                                                                                                                                                                                                                                                                                                                                                                                                                                                                                                                                                                                                                                                                                                                                                                                                                                                                                                                                                                                                                                                                                                                                                                                                                                                                                                                                                                                                                                                                                                                                                                                                                                                                                                                                                                                                                                                                           | School / College               | Class    | Mobile           | Signature |
| No.                                    | Israfil Shabbir Pathon                                                                                                                                                                                                                                                                                                                                                                                                                                                                                                                                                                                                                                                                                                                                                                                                                                                                                                                                                                                                                                                                                                                                                                                                                                                                                                                                                                                                                                                                                                                                                                                                                                                                                                                                                                                                                                                                                                                                                                                                                                                                                                         | MDA TIL                        |          | 982365748        |           |
| 2                                      | Rayyan Riyaz Shaikh                                                                                                                                                                                                                                                                                                                                                                                                                                                                                                                                                                                                                                                                                                                                                                                                                                                                                                                                                                                                                                                                                                                                                                                                                                                                                                                                                                                                                                                                                                                                                                                                                                                                                                                                                                                                                                                                                                                                                                                                                                                                                                            |                                | Toth     | 942304850        |           |
| 3                                      | Sneha Govind Ambeta                                                                                                                                                                                                                                                                                                                                                                                                                                                                                                                                                                                                                                                                                                                                                                                                                                                                                                                                                                                                                                                                                                                                                                                                                                                                                                                                                                                                                                                                                                                                                                                                                                                                                                                                                                                                                                                                                                                                                                                                                                                                                                            |                                |          | 95 11 72 66 15   | Inche     |
| 4                                      | Gauravi Mahanudra Sid                                                                                                                                                                                                                                                                                                                                                                                                                                                                                                                                                                                                                                                                                                                                                                                                                                                                                                                                                                                                                                                                                                                                                                                                                                                                                                                                                                                                                                                                                                                                                                                                                                                                                                                                                                                                                                                                                                                                                                                                                                                                                                          | School, Kolpa                  | Joth     | 38232265         | 94 24     |
| 1                                      | Siddhika Atish chitbon                                                                                                                                                                                                                                                                                                                                                                                                                                                                                                                                                                                                                                                                                                                                                                                                                                                                                                                                                                                                                                                                                                                                                                                                                                                                                                                                                                                                                                                                                                                                                                                                                                                                                                                                                                                                                                                                                                                                                                                                                                                                                                         |                                | loth     | 90226275         | Siddbit   |
| 5 6                                    | Gayatri Santosh sherik                                                                                                                                                                                                                                                                                                                                                                                                                                                                                                                                                                                                                                                                                                                                                                                                                                                                                                                                                                                                                                                                                                                                                                                                                                                                                                                                                                                                                                                                                                                                                                                                                                                                                                                                                                                                                                                                                                                                                                                                                                                                                                         |                                | 10th     | 749927490        |           |
| 16                                     | Shailesh Shankar Bhis                                                                                                                                                                                                                                                                                                                                                                                                                                                                                                                                                                                                                                                                                                                                                                                                                                                                                                                                                                                                                                                                                                                                                                                                                                                                                                                                                                                                                                                                                                                                                                                                                                                                                                                                                                                                                                                                                                                                                                                                                                                                                                          |                                | loth     | 7387110710       | 5 phise   |
| 7.                                     | NTOONE286 ST.                                                                                                                                                                                                                                                                                                                                                                                                                                                                                                                                                                                                                                                                                                                                                                                                                                                                                                                                                                                                                                                                                                                                                                                                                                                                                                                                                                                                                                                                                                                                                                                                                                                                                                                                                                                                                                                                                                                                                                                                                                                                                                                  |                                | 10th     | 95221197<br>98   | Bun       |
| 8.<br>9.                               | E. C. I.                                                                                                                                                                                                                                                                                                                                                                                                                                                                                                                                                                                                                                                                                                                                                                                                                                                                                                                                                                                                                                                                                                                                                                                                                                                                                                                                                                                                                                                                                                                                                                                                                                                                                                                                                                                                                                                                                                                                                                                                                                                                                                                       | shri modavaridev               |          | 966584244        | 5 Gins    |
| 10.                                    | Lui is a sol Charkh                                                                                                                                                                                                                                                                                                                                                                                                                                                                                                                                                                                                                                                                                                                                                                                                                                                                                                                                                                                                                                                                                                                                                                                                                                                                                                                                                                                                                                                                                                                                                                                                                                                                                                                                                                                                                                                                                                                                                                                                                                                                                                            |                                | 10th     | 844              | gunt      |
| 10.                                    | a - 1 Obaral Dandhaud                                                                                                                                                                                                                                                                                                                                                                                                                                                                                                                                                                                                                                                                                                                                                                                                                                                                                                                                                                                                                                                                                                                                                                                                                                                                                                                                                                                                                                                                                                                                                                                                                                                                                                                                                                                                                                                                                                                                                                                                                                                                                                          | le Vidhyalay,                  | 1014     | 8208759053       |           |
| -                                      | Nandini Dnyanoba kodal                                                                                                                                                                                                                                                                                                                                                                                                                                                                                                                                                                                                                                                                                                                                                                                                                                                                                                                                                                                                                                                                                                                                                                                                                                                                                                                                                                                                                                                                                                                                                                                                                                                                                                                                                                                                                                                                                                                                                                                                                                                                                                         |                                | 0010th   | · 76203217       |           |
|                                        | - Anushka Satish Narayank                                                                                                                                                                                                                                                                                                                                                                                                                                                                                                                                                                                                                                                                                                                                                                                                                                                                                                                                                                                                                                                                                                                                                                                                                                                                                                                                                                                                                                                                                                                                                                                                                                                                                                                                                                                                                                                                                                                                                                                                                                                                                                      |                                | 10th     | 86691178         |           |
| 14                                     |                                                                                                                                                                                                                                                                                                                                                                                                                                                                                                                                                                                                                                                                                                                                                                                                                                                                                                                                                                                                                                                                                                                                                                                                                                                                                                                                                                                                                                                                                                                                                                                                                                                                                                                                                                                                                                                                                                                                                                                                                                                                                                                                | 21                             | 10       | 8177970          |           |
| 1                                      | I a second i line on the                                                                                                                                                                                                                                                                                                                                                                                                                                                                                                                                                                                                                                                                                                                                                                                                                                                                                                                                                                                                                                                                                                                                                                                                                                                                                                                                                                                                                                                                                                                                                                                                                                                                                                                                                                                                                                                                                                                                                                                                                                                                                                       | The second states              | 10th     | 8668639          | 167 Start |
| 15                                     | all and the set of the                                                                                                                                                                                                                                                                                                                                                                                                                                                                                                                                                                                                                                                                                                                                                                                                                                                                                                                                                                                                                                                                                                                                                                                                                                                                                                                                                                                                                                                                                                                                                                                                                                                                                                                                                                                                                                                                                                                                                                                                                                                                                                         | I ala Q i vita                 | 10th     | 79729784         |           |
| 16                                     | A state of the sta |                                |          | 9922 8 33        |           |
| 18                                     |                                                                                                                                                                                                                                                                                                                                                                                                                                                                                                                                                                                                                                                                                                                                                                                                                                                                                                                                                                                                                                                                                                                                                                                                                                                                                                                                                                                                                                                                                                                                                                                                                                                                                                                                                                                                                                                                                                                                                                                                                                                                                                                                | K. Sazaswati                   | 10th     | 110 211 2        |           |
| 19                                     |                                                                                                                                                                                                                                                                                                                                                                                                                                                                                                                                                                                                                                                                                                                                                                                                                                                                                                                                                                                                                                                                                                                                                                                                                                                                                                                                                                                                                                                                                                                                                                                                                                                                                                                                                                                                                                                                                                                                                                                                                                                                                                                                |                                | loth     |                  | rg Knshng |
|                                        | ) shyam balaji sawar                                                                                                                                                                                                                                                                                                                                                                                                                                                                                                                                                                                                                                                                                                                                                                                                                                                                                                                                                                                                                                                                                                                                                                                                                                                                                                                                                                                                                                                                                                                                                                                                                                                                                                                                                                                                                                                                                                                                                                                                                                                                                                           | + Peakash nga                  | z joth   | 9860838          | 164 Junit |
| 2                                      | Les a Cart Di Stansart I                                                                                                                                                                                                                                                                                                                                                                                                                                                                                                                                                                                                                                                                                                                                                                                                                                                                                                                                                                                                                                                                                                                                                                                                                                                                                                                                                                                                                                                                                                                                                                                                                                                                                                                                                                                                                                                                                                                                                                                                                                                                                                       | lature                         | 1011     | 9373             | 53043     |
| 2                                      |                                                                                                                                                                                                                                                                                                                                                                                                                                                                                                                                                                                                                                                                                                                                                                                                                                                                                                                                                                                                                                                                                                                                                                                                                                                                                                                                                                                                                                                                                                                                                                                                                                                                                                                                                                                                                                                                                                                                                                                                                                                                                                                                | DEMATSSAN                      | OF 10th  |                  | s Harshad |
| 12                                     | 3) Soumun Prashant Nak                                                                                                                                                                                                                                                                                                                                                                                                                                                                                                                                                                                                                                                                                                                                                                                                                                                                                                                                                                                                                                                                                                                                                                                                                                                                                                                                                                                                                                                                                                                                                                                                                                                                                                                                                                                                                                                                                                                                                                                                                                                                                                         | Internation                    | 2 yoth   |                  | 935 Soun  |