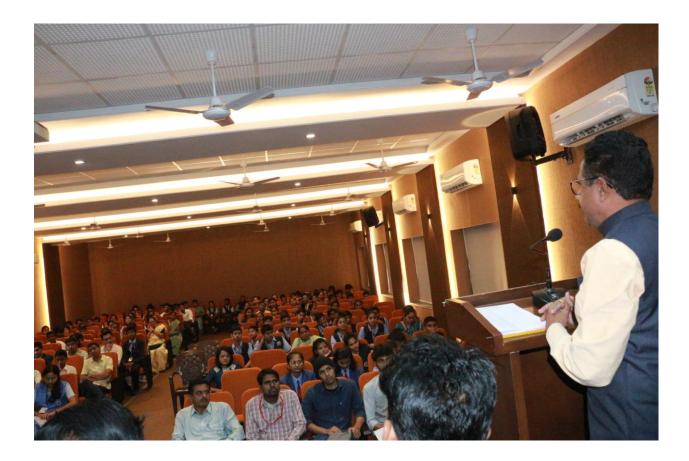

On 28 December, 2024 the District Level Math Model Making Competition was successfully held, which is organized by Department of Mathematics, Dayanand Science College, Latur in collaboration with School of Mathematical Science, SRTMU, Nanded for Students / Staff. The Competition was attended by a total of 71 participants.

#### **Inauguration and Plenary Presentations**

The inauguration of the Seminar was conducted by the following authorities:

- President: Hon. Dr. S. S. Bellale (I/c. Principal, Dayanand Science College, Latur.)
- Chief Guest :- Mr. Ravindra Rajegaonkar, Dr. Y. P. Sarnikar, Dr. C. S. Swami, Dr. V. D. Mote, Dr. J. A. Angulwar, Prof. B. A. Sarwade.