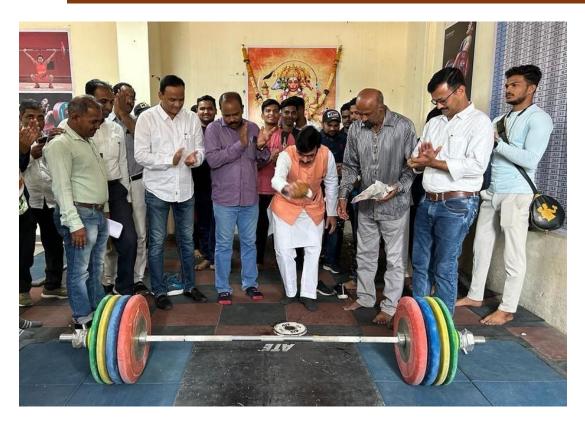

- 1. Name of the Department : Department of Physical Education & Sports
- Complete name/ title of the Activity : A Zone Inter Collegiate Weight Lifting Tournament.
- 3. Dates or Duration (from-----to) : 21 & 22 October 2023
- 4. Venue of the Event : Dayanand Indoor stadium, Latur
- 5. Sponsor/Collaborations (if any) : S R T M University, Nanded
- 6. Level of the event (encircle) : A Zone (District)
  International / National / State / University / (District / College / Department etc.)
- 7. Purpose / aim / objective and outcome of the event: The aim of the tournament was to attract college students to the sport. Sports have a lot to teach young people about their bodies. Competitive sports can help them reach their fitness goals while maintaining a healthy weight, which not only promotes better physical health but also offers a boost to mental health. Sports maintain or improve physical ability and skills while providing enjoyment to participants, and in some cases, entertainment for spectators.
- Beneficiaries / participants (Type/number, etc.): Students of various Colleges No of Participant: 16
- Other major staff / student / Institution involved in the organization of the activity: Principal, Directors of Physical Education, Umpires, officials, Selection committee members.
- 10. Any other information / comment / qualitative remarks:
- 11. Photographs (with captions) submitted (number) : 04
- 12. Evidence produced (Certificate, letters, newspaper cuttings etc.)Time table of the A Zone inter collegiate tournaments.
- 13. Name and Signature of Coordinator: Dr Mahesh A. BembadeDirector of Physical Education & Sports, Dayanand Science College, Latur