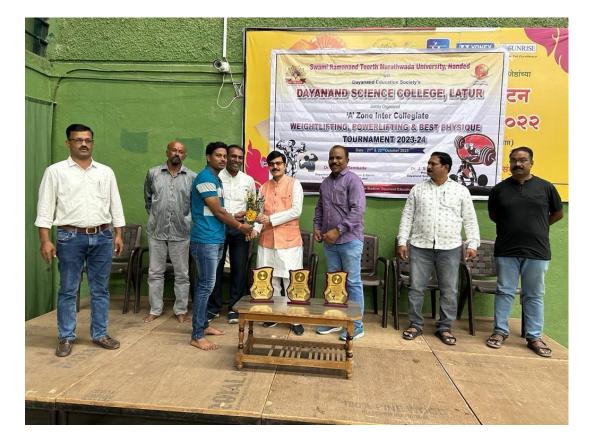

- 1. Name of the Department : Department of Physical Education & Sports
- Complete name/ title of the Activity : A Zone Inter Collegiate Weight Lifting Tournament.
- 3. Dates or Duration (from-----to) : 21 & 22 October 2023
- 4. Venue of the Event : Dayanand Indoor stadium, Latur
- 5. Sponsor/Collaborations (if any) : S R T M University, Nanded
- 6. Level of the event (encircle) : A Zone (District)
  International / National / State / University / (District / College / Department etc.)
- 7. Purpose / aim / objective and outcome of the event: The aim of the tournament was to attract college students to the sport. Sports have a lot to teach young people about their bodies. Competitive sports can help them reach their fitness goals while maintaining a healthy weight, which not only promotes better physical health but also offers a boost to mental health. Sports maintain or improve physical ability and skills while providing enjoyment to participants, and in some cases, entertainment for spectators.
- Beneficiaries / participants (Type/number, etc.): Students of various Colleges No of Participant: 16
- Other major staff / student / Institution involved in the organization of the activity: Principal, Directors of Physical Education, Umpires, officials, Selection committee members.
- 10. Any other information / comment / qualitative remarks:
- 11. Photographs (with captions) submitted (number) : 04
- 12. Evidence produced (Certificate, letters, newspaper cuttings etc.)Time table of the A Zone inter collegiate tournaments.
- 13. Name and Signature of Coordinator: Dr Mahesh A. BembadeDirector of Physical Education & Sports, Dayanand Science College, Latur