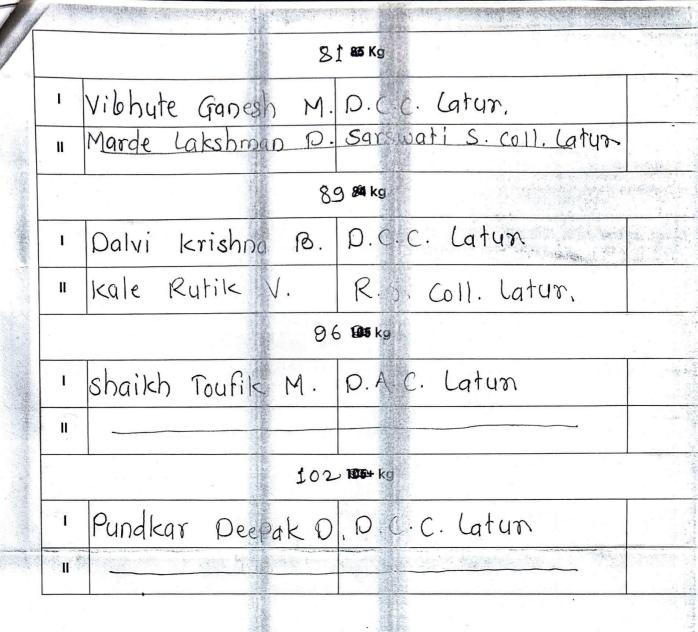

and has along approved a product on a second s

as remembered

|            | Contac                                   | ct - 88888883!<br>'/ | 'A' Zone Inter C | Collegiate Tournament Schedule                          |                       | <u>@gmail.com</u>     |                          |                    |
|------------|------------------------------------------|----------------------|------------------|---------------------------------------------------------|-----------------------|-----------------------|--------------------------|--------------------|
| ame c      | of The Origination College :-            |                      | ng (Men)         | giate (A) Zone Tournament's 20                          | 123-24                |                       |                          |                    |
| Sr.<br>No. | Name of The Students                     | Father<br>Name       | Mother<br>Name   | I,II,&III position Students<br>Name of the College      | Weight<br>Group       | Position<br>for Being | Cer No.                  | Receiver Signature |
| 1          | Vibhute Ganesh                           | Meghnaj              | Lakshr           | Payaband comm                                           | Upto 8.1              | First                 |                          |                    |
| 2          | Marde Laxman                             | Dhondia              | Shanta           | Sarswati Sangeet coll.                                  | Upto 8                | Second                |                          | 1 %                |
| 3          |                                          |                      |                  | Calao                                                   | Upto 8                | Third                 |                          |                    |
| 4          | Dalvi Krishna                            | Balaji               | Varsha           | Dayanand comm,                                          | Upto 8 3              | First                 | or standard and standard | K-S                |
| 5          | kale Rutik                               | Vaman                | Manisha          | R.S. coll: Latur                                        | Upto & 9              | Second                |                          | 1.1.               |
| 6          |                                          | -                    |                  |                                                         | Upto 89               | Third                 |                          | Z.                 |
| 7          | shaikh Toufik                            | Mahebut              | Murjaha          | payanand Arts,                                          | Upto 19.5             | First                 |                          | 255                |
| 8          |                                          |                      |                  | <u> </u>                                                | Upto 19:5             | Second                |                          | ES/                |
| 9          |                                          |                      |                  |                                                         | Upto 10.6             | Third                 | 6                        | X                  |
| 10         | Pundkar Deepak                           | Dagdy                | Mahanan          | Dayanand comm,                                          | Upto 105              | First 102             | 2V                       |                    |
| 11         |                                          |                      |                  |                                                         | Upto 105              | Second 4              |                          |                    |
| 12         |                                          |                      |                  |                                                         | Upto 105±             | Third                 | /                        |                    |
| 13         | Hake Yash<br>Dindge Shybham<br>Signature | Ganesh<br>Narayag    | Mulcta 1         | Dayandnd Sci. Latur<br>Dayanand Arts Latur<br>Signature | upto 109<br>upto 109+ | first<br>first Sig    | gnature                  |                    |
| Pers       | son In Charge<br>Radile Aditya f         |                      | Orga             | an BRUNG PAyary Nanand Science Gollegemm<br>LATUR Catur |                       | Zone Chai             | irman /S                 | ecretary           |