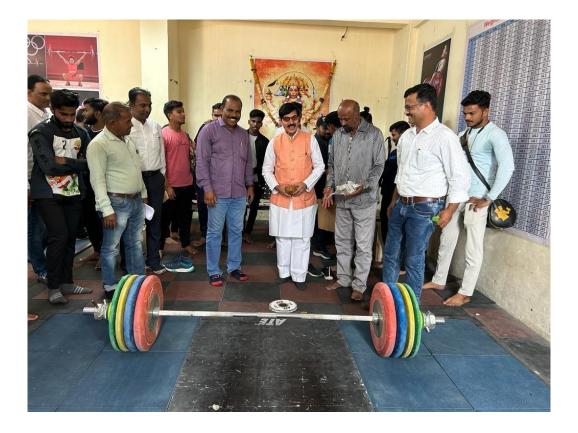

- 1. Name of the Department : Department of Physical Education & Sports
- Complete name/ title of the Activity : A Zone Inter Collegiate Weight Lifting Tournament.
- 3. Dates or Duration (from-----to) : 21 & 22 October 2023
- 4. Venue of the Event : Dayanand Indoor stadium, Latur
- 5. Sponsor/Collaborations (if any) : S R T M University, Nanded
- 6. Level of the event (encircle) : A Zone (District)
  International / National / State / University / (District / College / Department etc.)
- 7. Purpose / aim / objective and outcome of the event: The aim of the tournament was to attract college students to the sport. Sports have a lot to teach young people about their bodies. Competitive sports can help them reach their fitness goals while maintaining a healthy weight, which not only promotes better physical health but also offers a boost to mental health. Sports maintain or improve physical ability and skills while providing enjoyment to participants, and in some cases, entertainment for spectators.
- Beneficiaries / participants (Type/number, etc.): Students of various Colleges No of Participant: 16
- Other major staff / student / Institution involved in the organization of the activity: Principal, Directors of Physical Education, Umpires, officials, Selection committee members.
- 10. Any other information / comment / qualitative remarks:
- 11. Photographs (with captions) submitted (number) : 04
- 12. Evidence produced (Certificate, letters, newspaper cuttings etc.)Time table of the A Zone inter collegiate tournaments.
- 13. Name and Signature of Coordinator: Dr Mahesh A. BembadeDirector of Physical Education & Sports, Dayanand Science College, Latur