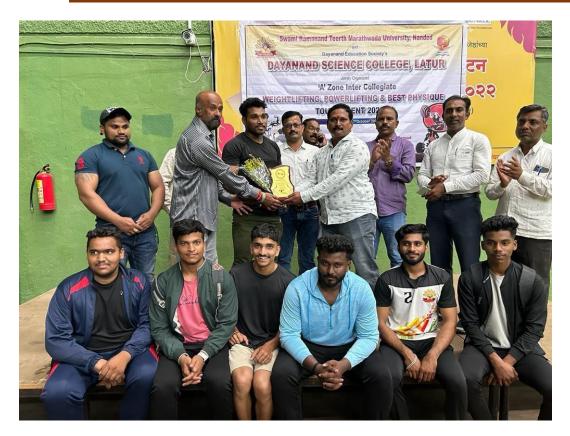

- 1. Name of the Department : Department of Physical Education & Sports
- Complete name/ title of the Activity : A Zone Inter Collegiate Weight Lifting Tournament.
- 3. Dates or Duration (from-----to) : 21 & 22 October 2023
- 4. Venue of the Event : Dayanand Indoor stadium, Latur
- 5. Sponsor/Collaborations (if any) : S R T M University, Nanded
- 6. Level of the event (encircle) : A Zone (District)
  International / National / State / University / (District / College / Department etc.)
- 7. Purpose / aim / objective and outcome of the event: The aim of the tournament was to attract college students to the sport. Sports have a lot to teach young people about their bodies. Competitive sports can help them reach their fitness goals while maintaining a healthy weight, which not only promotes better physical health but also offers a boost to mental health. Sports maintain or improve physical ability and skills while providing enjoyment to participants, and in some cases, entertainment for spectators.
- Beneficiaries / participants (Type/number, etc.): Students of various Colleges No of Participant: 16
- Other major staff / student / Institution involved in the organization of the activity: Principal, Directors of Physical Education, Umpires, officials, Selection committee members.
- 10. Any other information / comment / qualitative remarks:
- 11. Photographs (with captions) submitted (number) : 04
- 12. Evidence produced (Certificate, letters, newspaper cuttings etc.)Time table of the A Zone inter collegiate tournaments.
- 13. Name and Signature of Coordinator: Dr Mahesh A. BembadeDirector of Physical Education & Sports, Dayanand Science College, Latur