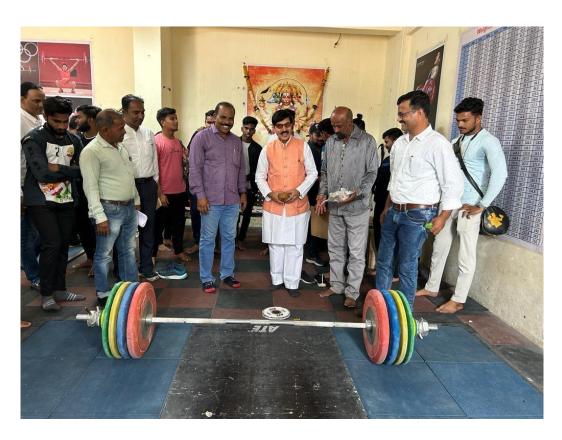

1. Name of the Department : Department of Physical Education & Sports

2. Complete name/ title of the Activity: A Zone Inter Collegiate Powar Lifting Tournament.

3. Dates or Duration (from-----to) : 20 October 2023

4. Venue of the Event : Dayanand Indoor stadium, Latur

5. Sponsor/Collaborations (if any) : S R T M University, Nanded

6. Level of the event (encircle) : A Zone (**District**)

International / National / State / University / (District / College / Department etc.

- 7. Purpose / aim / objective and outcome of the event: The aim of the tournament was to attract college students to the sport. Sports have a lot to teach young people about their bodies. Competitive sports can help them reach their fitness goals while maintaining a healthy weight, which not only promotes better physical health but also offers a boost to mental health. Sports maintain or improve physical ability and skills while providing enjoyment to participants, and in some cases, entertainment for spectators.
- 8. Beneficiaries / participants (Type/number, etc.): Students of various Colleges
  No of Participant: 30
- Other major staff / student / Institution involved in the organization of the activity: Principal, Directors of Physical Education, Umpires, officials, Selection committee members.
- 10. Any other information / comment / qualitative remarks:
- 11. Photographs (with captions) submitted (number): 04
- 12. Evidence produced (Certificate, letters, newspaper cuttings etc.)