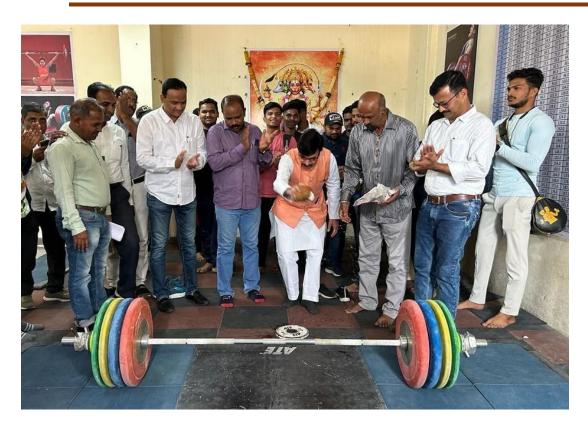

1. Name of the Department : Department of Physical Education & Sports

2. Complete name/ title of the Activity: A Zone Inter Collegiate Powar Lifting Tournament.

3. Dates or Duration (from-----to) : 20 October 2023

4. Venue of the Event : Dayanand Indoor stadium, Latur

5. Sponsor/Collaborations (if any) : S R T M University, Nanded

6. Level of the event (encircle) : A Zone (**District**)

International / National / State / University / (District / College / Department etc.

- 7. Purpose / aim / objective and outcome of the event: The aim of the tournament was to attract college students to the sport. Sports have a lot to teach young people about their bodies. Competitive sports can help them reach their fitness goals while maintaining a healthy weight, which not only promotes better physical health but also offers a boost to mental health. Sports maintain or improve physical ability and skills while providing enjoyment to participants, and in some cases, entertainment for spectators.
- 8. Beneficiaries / participants (Type/number, etc.): Students of various Colleges
  No of Participant: 30
- Other major staff / student / Institution involved in the organization of the activity: Principal, Directors of Physical Education, Umpires, officials, Selection committee members.
- 10. Any other information / comment / qualitative remarks:
- 11. Photographs (with captions) submitted (number): 04
- 12. Evidence produced (Certificate, letters, newspaper cuttings etc.)