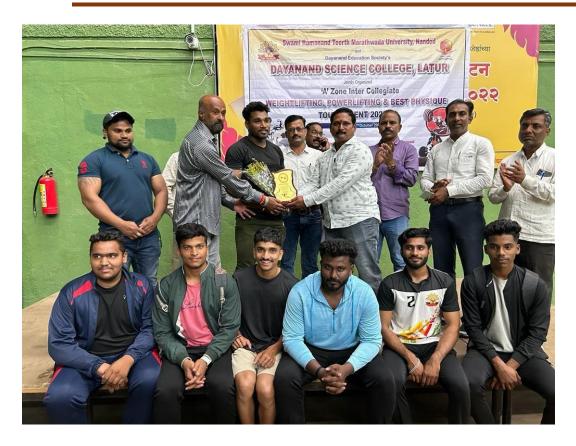

1. Name of the Department : Department of Physical Education & Sports

2. Complete name/ title of the Activity: A Zone Inter Collegiate Powar Lifting Tournament.

3. Dates or Duration (from-----to) : 20 October 2023

4. Venue of the Event : Dayanand Indoor stadium, Latur

5. Sponsor/Collaborations (if any) : S R T M University, Nanded

6. Level of the event (encircle) : A Zone (**District**)

International / National / State / University / (District / College / Department etc.

- 7. Purpose / aim / objective and outcome of the event: The aim of the tournament was to attract college students to the sport. Sports have a lot to teach young people about their bodies. Competitive sports can help them reach their fitness goals while maintaining a healthy weight, which not only promotes better physical health but also offers a boost to mental health. Sports maintain or improve physical ability and skills while providing enjoyment to participants, and in some cases, entertainment for spectators.
- 8. Beneficiaries / participants (Type/number, etc.): Students of various Colleges
  No of Participant: 30
- Other major staff / student / Institution involved in the organization of the activity: Principal, Directors of Physical Education, Umpires, officials, Selection committee members.
- 10. Any other information / comment / qualitative remarks:
- 11. Photographs (with captions) submitted (number): 04
- 12. Evidence produced (Certificate, letters, newspaper cuttings etc.)