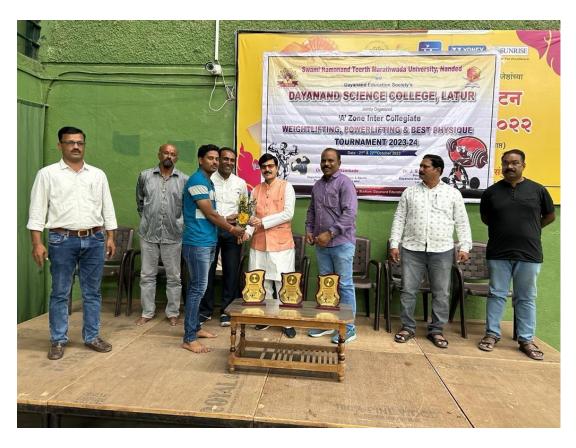

1. Name of the Department : Department of Physical Education & Sports

2. Complete name/ title of the Activity: A Zone Inter Collegiate Powar Lifting Tournament.

3. Dates or Duration (from-----to) : 20 October 2023

4. Venue of the Event : Dayanand Indoor stadium, Latur

5. Sponsor/Collaborations (if any) : S R T M University, Nanded

6. Level of the event (encircle) : A Zone (**District**)

International / National / State / University / (District / College / Department etc.

- 7. Purpose / aim / objective and outcome of the event: The aim of the tournament was to attract college students to the sport. Sports have a lot to teach young people about their bodies. Competitive sports can help them reach their fitness goals while maintaining a healthy weight, which not only promotes better physical health but also offers a boost to mental health. Sports maintain or improve physical ability and skills while providing enjoyment to participants, and in some cases, entertainment for spectators.
- 8. Beneficiaries / participants (Type/number, etc.): Students of various Colleges
  No of Participant: 30
- Other major staff / student / Institution involved in the organization of the activity: Principal, Directors of Physical Education, Umpires, officials, Selection committee members.
- 10. Any other information / comment / qualitative remarks:
- 11. Photographs (with captions) submitted (number): 04
- 12. Evidence produced (Certificate, letters, newspaper cuttings etc.)