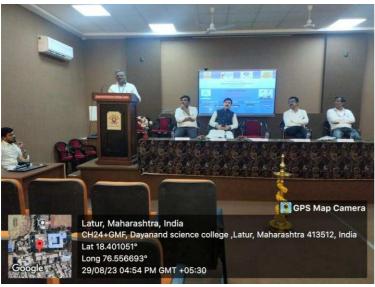

### **Department of Chemistry**

Mr. A. C. Thomare Sir delivering his lecture on "Innovation and Enterpreneurship Development"