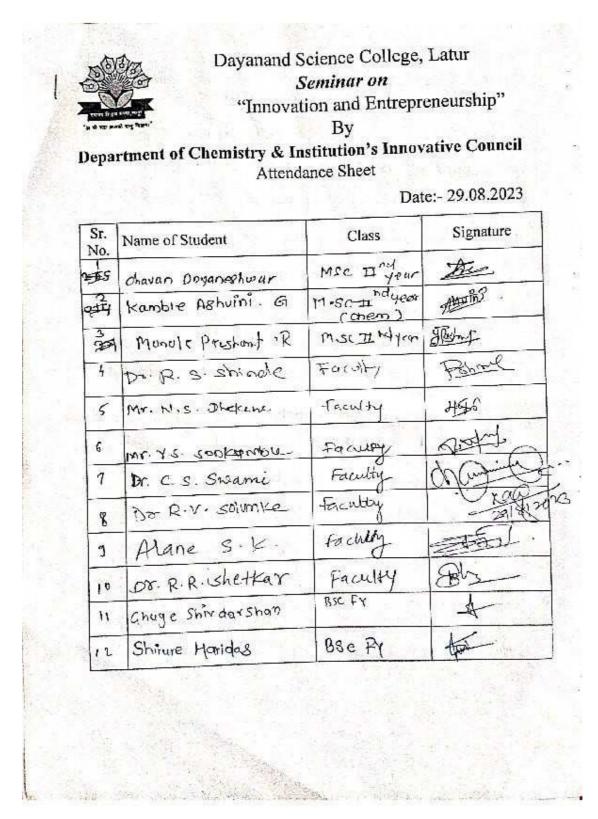

### Celebration of World Creativity and Innovation Day 2023-24

13. Attendance Sheet (Faculty and Student with their sign).

# **Department of Chemistry**

| 13  | Akangire Shweta R       | Msc II year | - gell-   |
|-----|-------------------------|-------------|-----------|
| 14  | Kesare critanidi N      | MSCILYear   | Shouldhi. |
| 15  | Barle Shraddha S.       | M.scII year | 7         |
| 16  | Kumble Abolf 0          | MSCILYear   | Ack       |
| 17  | Bambhaji Mane.          | Wesc. E. L. | COD-      |
| 18  | Honge Sairce            | MSC SY      | Soired -  |
| 19  | ghar Omker. N           | MEL SY      | (Impos)   |
| 2.0 | Balwarth                | B.sc Fy     | BBMUR     |
| 21  | Pawat Omkat R.          | msc ry      | ONICAR    |
| rr  | Walampalle Rushikesh-s. | msc s.y     | (Salches) |
| 23  | Tadhar Rushilash B      | Mscsy       | Ani'.     |
| 24  | Rathod Dipok            | Msc Fj      | Dok       |
| 25  | Haval Mauli             | B.Sc FY     | Fourt     |
| 26  | Gutle Eshwar            | B.SC P.4    | Dur       |
| 24  | Hande Satyam            | B.SC F.Y    | # am      |
| 28  | om Sonwane              | B-80, E-Y   | Street .  |
| 29  | Om Jamels               | BSC TY      | Found.    |
| 30  | Thakur. T.S.            | 1           | Thorz     |