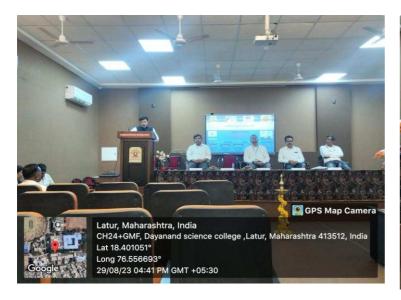

### **Department of Chemistry**

Mr. A. C. Thomare Sir delivering his lecture on "Innovation and Enterpreneurship Development"