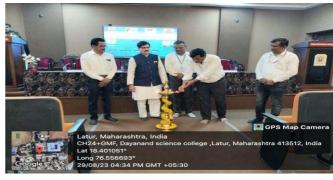

11. Photographs (with captions) submitted (number): 06

### **Department of Chemistry**

Mr. A. C. Thomare Sir delivering his lecture on "Innovation and Enterpreneurship Development"