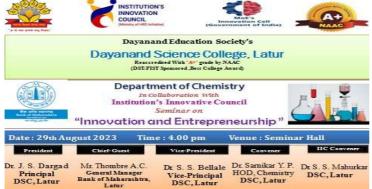

### **Department of Chemistry**

### Celebration of World Creativity and Innovation Day 2023-24

1. Name of the Department : Department of Chemistry

2. Complete name/ title of the Activity: Seminar: Innovation and Entrepreneurship

3. Dates or Duration (from-----to) : 29<sup>th</sup> August, 2023

4. Venue of the Event : Seminar Hall

5. Sponsor/Collaborations (if any) : MOE's IIC (Institution's Innovative Council)

6. Level of the event (encircle) : College

International / National / State / University / District / College / Department etc.

- 7. Objective of the event:
- To increase awareness among the young minds about the role of innovation as well as Entrepreneurship to provide an idea about how to convert innovation to start up by using Nationalised Bank loan funding from various fields, To provoked the students to do outside the box thinking. Also, to encourage students with guidance of eminent invited Resource Person.
- 8. Beneficiaries / participants (Type/number, etc.):
- > 80 Beneficiaries
- > Teaching Faculty, PG and UG Students.
- 9. Other major staff / student / Institution involved in the organization of the activity:
- > No
- 10. Any other information / comment / qualitative remarks: