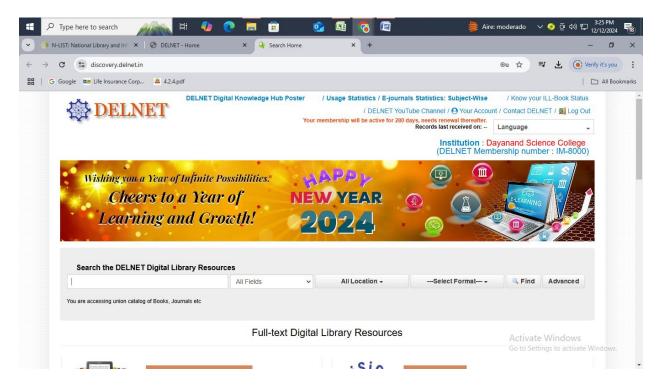

## Dayanand Science College, Latur

4.2 Library as a learning Resource

## **DELNET User Interface Screen Shot**





| H $\mathcal P$ Type here to s                              | search                                           | 🥠 🙀 🙀                                | D 🖬 🧃 🧕                    | 8 🚯                   |          | 🤔 28°C Soleado | ✓ ◆ ê                       | <b>4</b> »)            | <b>F</b> 18 |
|------------------------------------------------------------|--------------------------------------------------|--------------------------------------|----------------------------|-----------------------|----------|----------------|-----------------------------|------------------------|-------------|
| V C N-LIST: National Lib                                   | erary and Infi X                                 | OELNET - Home                        | 🗙 🛛 🍳 Search Home          | × 🕲 i