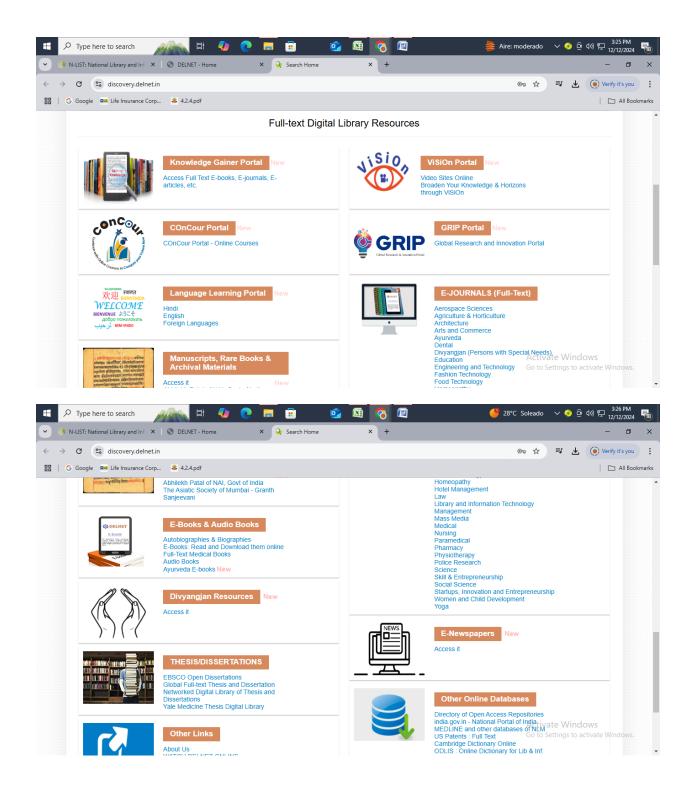

## Dayanand Science College, Latur

4.2 Library as a learning Resource

## **DELNET User Interface Screen Shot**





| H $\mathcal P$ Type here to s                              | search                                           | 🥠 🙀 🙀                                | D 🖬 🧃 🧕                    | 8 🚯                   |          | 🤔 28°C Soleado | ✓ ◆ ê                       | <b>4</b> »)            | <b>F</b> 18 |
|------------------------------------------------------------|--------------------------------------------------|--------------------------------------|----------------------------|-----------------------|----------|----------------|-----------------------------|------------------------|-------------|
| V C N-LIST: National Lib                                   | erary and Infi X                                 | OELNET - Home                        | 🗙 🛛 🍳 Search Home          | × 🕲 i