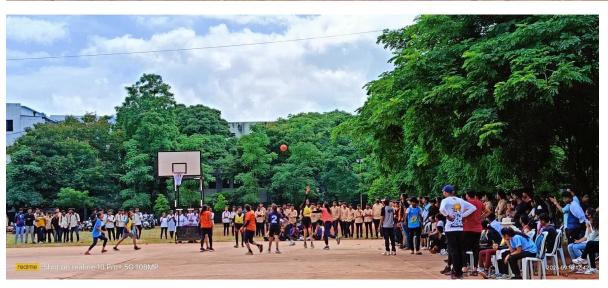

1. Name of the Department : Department of Physical Education & Sports

2. Complete name/ title of the Activity: A Zone Inter Collegiate Basketball (M&W)Tournament.

3. Dates or Duration (from-----to) : 18 September 2023

4. Venue of the Event : Dayanand Science College, Latur

5. Sponsor/Collaborations (if any) : S R T M University, Nanded

**6.** Level of the event (encircle) : A Zone (**District**)

International / National / State / University / (District / College / Department etc.

- 7. Purpose / aim / objective and outcome of the event: To create a platform for college students to play basketball by organizing tournaments. Attracting college boys and girls to the game of basketball to help develop the intellectual and physical abilities of the students. Competitive sports can help them reach their fitness goals while maintaining a healthy weight, which not only promotes better physical health but also offers a boost to mental health.
- 8. Beneficiaries / participants (Type/number, etc.): Students of various Colleges
  No of Participant: 41 Girls and 51 Boys
- Other major staff / student / Institution involved in the organization of the activity: Principal, Directors of Physical Education, Umpires, officials, Selection committee members.
- 10. Any other information / comment / qualitative remarks:
- 11. Photographs (with captions) submitted (number): 07
- 12. Evidence produced (Certificate, letters, newspaper cuttings etc.)