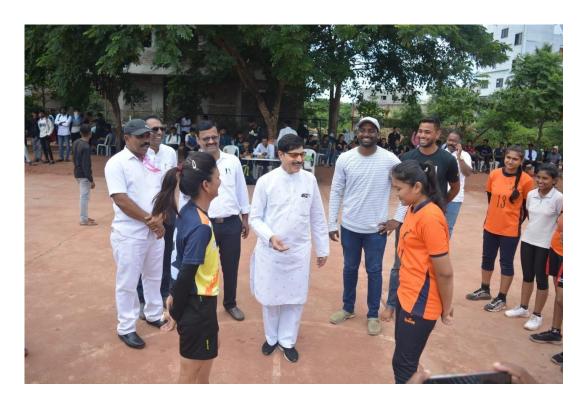

1. Name of the Department : Department of Physical Education & Sports

2. Complete name/ title of the Activity: A Zone Inter Collegiate Basketball (M&W)Tournament.

3. Dates or Duration (from-----to) : 18 September 2023

4. Venue of the Event : Dayanand Science College, Latur

5. Sponsor/Collaborations (if any) : S R T M University, Nanded

**6.** Level of the event (encircle) : A Zone (**District**)

International / National / State / University / (District / College / Department etc.

- 7. Purpose / aim / objective and outcome of the event: To create a platform for college students to play basketball by organizing tournaments. Attracting college boys and girls to the game of basketball to help develop the intellectual and physical abilities of the students. Competitive sports can help them reach their fitness goals while maintaining a healthy weight, which not only promotes better physical health but also offers a boost to mental health.
- 8. Beneficiaries / participants (Type/number, etc.): Students of various Colleges
  No of Participant: 41 Girls and 51 Boys
- Other major staff / student / Institution involved in the organization of the activity: Principal, Directors of Physical Education, Umpires, officials, Selection committee members.
- 10. Any other information / comment / qualitative remarks:
- 11. Photographs (with captions) submitted (number): 07
- 12. Evidence produced (Certificate, letters, newspaper cuttings etc.)