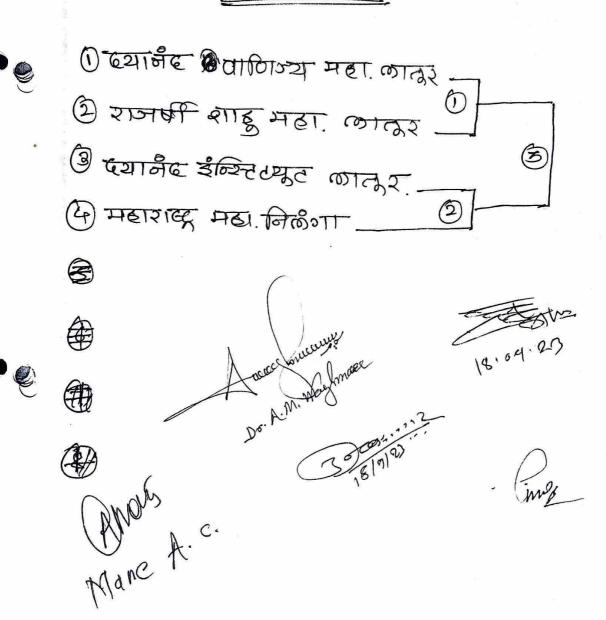

## Result of Inter College Tournament 2023-24

1. Name of the Event

: Basketball (Men)

2. Name of Venue

: Dayanand Science College, Latu

3. Date of Tournament

18.09.2023

4. First Place

: R.S. College, Latur

5. Second Place

: Dayanand Science College,

6. Third Place

: Maharashtra College, Milanga

7. Fourth Place

: Dayanand College of Arts

Date: 18.09.2023

Place: Lotur

Signature

Person In charge

Signature

Organizing Secretary

Principal

Dayanand Science College LATUR.