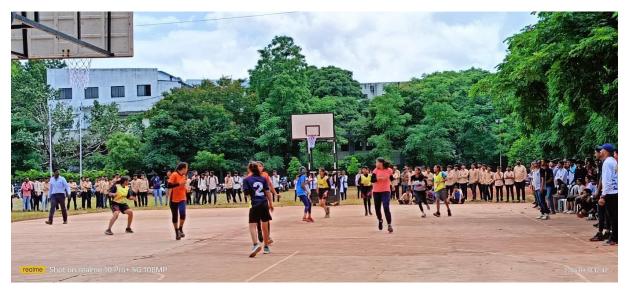

1. Name of the Department : Department of Physical Education & Sports

2. Complete name/ title of the Activity: A Zone Inter Collegiate Basketball (M&W)Tournament.

3. Dates or Duration (from-----to) : 18 September 2023

4. Venue of the Event : Dayanand Science College, Latur

5. Sponsor/Collaborations (if any) : S R T M University, Nanded

**6.** Level of the event (encircle) : A Zone (**District**)

International / National / State / University / (District / College / Department etc.

- 7. Purpose / aim / objective and outcome of the event: To create a platform for college students to play basketball by organizing tournaments. Attracting college boys and girls to the game of basketball to help develop the intellectual and physical abilities of the students. Competitive sports can help them reach their fitness goals while maintaining a healthy weight, which not only promotes better physical health but also offers a boost to mental health.
- 8. Beneficiaries / participants (Type/number, etc.): Students of various Colleges
  No of Participant: 41 Girls and 51 Boys
- Other major staff / student / Institution involved in the organization of the activity: Principal, Directors of Physical Education, Umpires, officials, Selection committee members.
- 10. Any other information / comment / qualitative remarks:
- 11. Photographs (with captions) submitted (number): 07
- 12. Evidence produced (Certificate, letters, newspaper cuttings etc.)