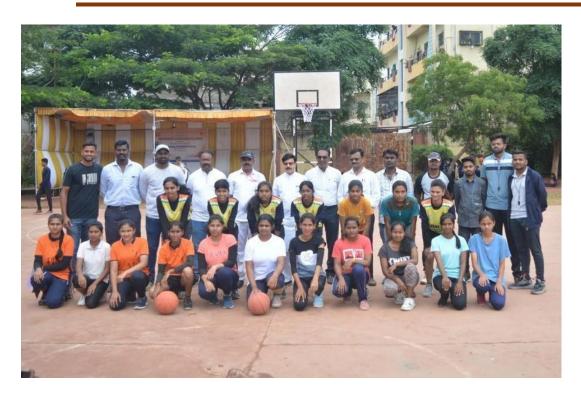

1. Name of the Department : Department of Physical Education & Sports

2. Complete name/ title of the Activity: A Zone Inter Collegiate Basketball (M&W)Tournament.

3. Dates or Duration (from-----to) : 18 September 2023

4. Venue of the Event : Dayanand Science College, Latur

5. Sponsor/Collaborations (if any) : S R T M University, Nanded

**6.** Level of the event (encircle) : A Zone (**District**)

International / National / State / University / (District / College / Department etc.

- 7. Purpose / aim / objective and outcome of the event: To create a platform for college students to play basketball by organizing tournaments. Attracting college boys and girls to the game of basketball to help develop the intellectual and physical abilities of the students. Competitive sports can help them reach their fitness goals while maintaining a healthy weight, which not only promotes better physical health but also offers a boost to mental health.
- 8. Beneficiaries / participants (Type/number, etc.): Students of various Colleges
  No of Participant: 41 Girls and 51 Boys
- Other major staff / student / Institution involved in the organization of the activity: Principal, Directors of Physical Education, Umpires, officials, Selection committee members.
- 10. Any other information / comment / qualitative remarks:
- 11. Photographs (with captions) submitted (number): 07
- 12. Evidence produced (Certificate, letters, newspaper cuttings etc.)

## **Result of Inter College Tournament 2023-24**

1. Name of the Event

: Basketball (Women)

2. Name of Venue

: Dayanand. Sci. Collège. Latur.

3. Date of Tournament

: 18 sept. 2023.

4. First Place

. R.s. college, Latur.

5. Second Place

: Day. Institute of pharomacy

6. Third Place

: Day. commerce coll. Latur

7. Fourth Place

: Maharoashora Maharidyalay,

Date: 18/9/23