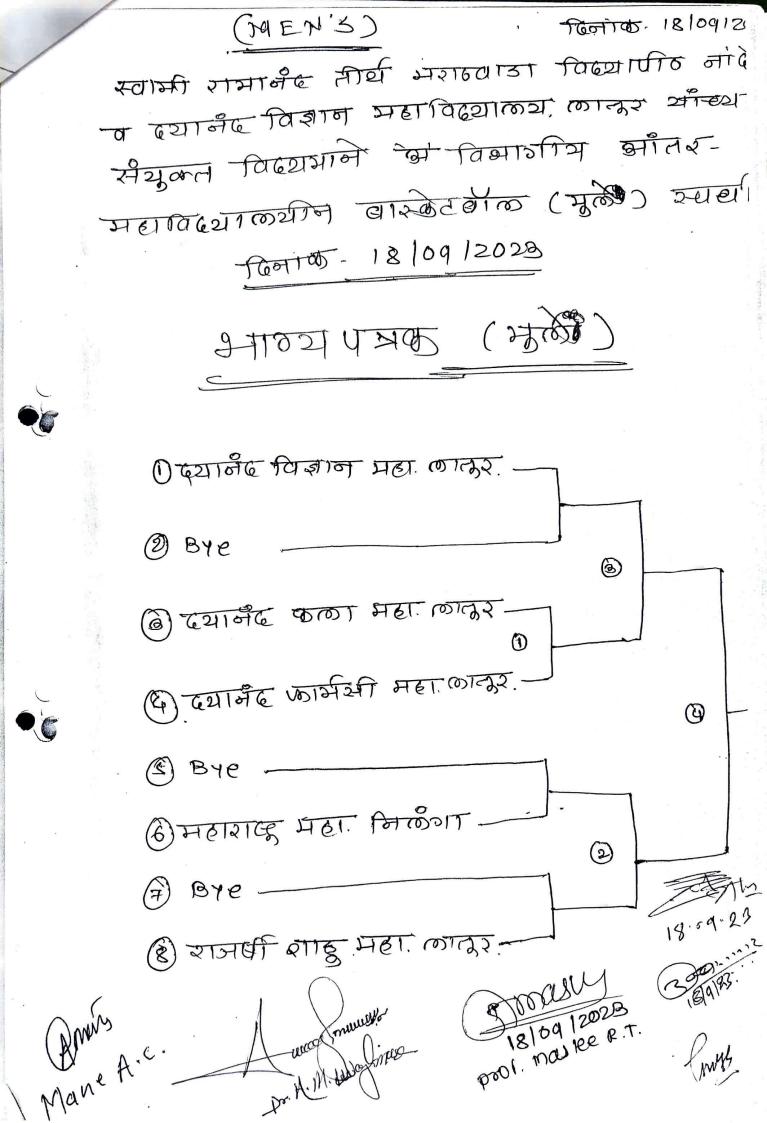

## Result of Inter College Tournament 2023-24

1. Name of the Event

: Basketball (Men)

2. Name of Venue

: Dayanand Science College, Latu

3. Date of Tournament

18.09.2023

4. First Place

: R.S. College, Latur

5. Second Place

: Dayanand Science College,

6. Third Place

: Maharashtra College, Milanga

7. Fourth Place

: Dayanand College of Arts

Date: 18.09.2023