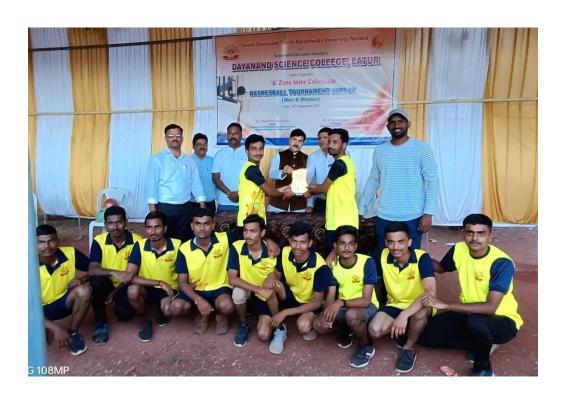

1. Name of the Department : Department of Physical Education & Sports

2. Complete name/ title of the Activity: A Zone Inter Collegiate Basketball (M&W)Tournament.

3. Dates or Duration (from-----to) : 18 September 2023

4. Venue of the Event : Dayanand Science College, Latur

5. Sponsor/Collaborations (if any) : S R T M University, Nanded

**6.** Level of the event (encircle) : A Zone (**District**)

International / National / State / University / (District / College / Department etc.

- 7. Purpose / aim / objective and outcome of the event: To create a platform for college students to play basketball by organizing tournaments. Attracting college boys and girls to the game of basketball to help develop the intellectual and physical abilities of the students. Competitive sports can help them reach their fitness goals while maintaining a healthy weight, which not only promotes better physical health but also offers a boost to mental health.
- 8. Beneficiaries / participants (Type/number, etc.): Students of various Colleges
  No of Participant: 41 Girls and 51 Boys
- Other major staff / student / Institution involved in the organization of the activity: Principal, Directors of Physical Education, Umpires, officials, Selection committee members.
- 10. Any other information / comment / qualitative remarks:
- 11. Photographs (with captions) submitted (number): 07
- 12. Evidence produced (Certificate, letters, newspaper cuttings etc.)

## **Result of Inter College Tournament 2023-24**

1. Name of the Event

: Basketball (Women)

2. Name of Venue

: Dayanand. Sci. Collège. Latur.

3. Date of Tournament

: 18 sept. 2023.

4. First Place

. R.s. college, Latur.

5. Second Place

: Day. Institute of pharomacy

6. Third Place

: Day. commerce coll. Latur

7. Fourth Place

: Maharoashora Maharidyalay,

Date: 18/9/23