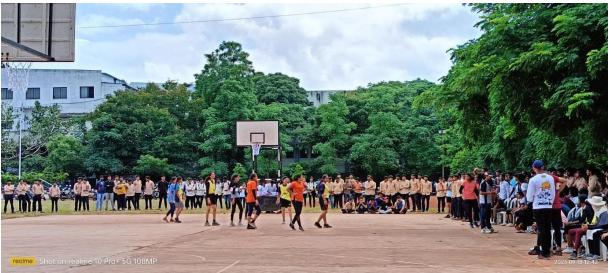

1. Name of the Department : Department of Physical Education & Sports

2. Complete name/ title of the Activity: A Zone Inter Collegiate Basketball (M&W)Tournament.

3. Dates or Duration (from-----to) : 18 September 2023

4. Venue of the Event : Dayanand Science College, Latur

5. Sponsor/Collaborations (if any) : S R T M University, Nanded

**6.** Level of the event (encircle) : A Zone (**District**)

International / National / State / University / (District / College / Department etc.

- 7. Purpose / aim / objective and outcome of the event: To create a platform for college students to play basketball by organizing tournaments. Attracting college boys and girls to the game of basketball to help develop the intellectual and physical abilities of the students. Competitive sports can help them reach their fitness goals while maintaining a healthy weight, which not only promotes better physical health but also offers a boost to mental health.
- 8. Beneficiaries / participants (Type/number, etc.): Students of various Colleges
  No of Participant: 41 Girls and 51 Boys
- Other major staff / student / Institution involved in the organization of the activity: Principal, Directors of Physical Education, Umpires, officials, Selection committee members.
- 10. Any other information / comment / qualitative remarks:
- 11. Photographs (with captions) submitted (number): 07
- 12. Evidence produced (Certificate, letters, newspaper cuttings etc.)