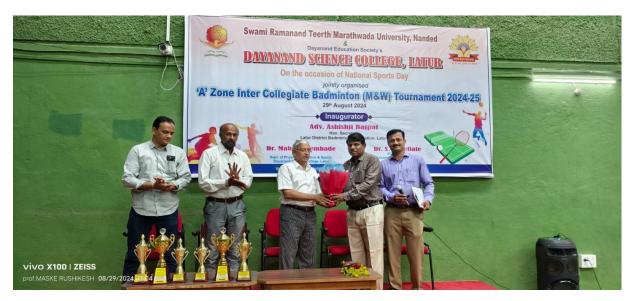

1. Name of the Department : Department of Physical Education & Sports

2. Complete name/ title of the Activity: A Zone Inter Collegiate Badminton (M) Tournament.

3. Dates or Duration (from-----to) : 29 August 2024

4. Venue of the Event : Dayanand Science College, Latur

5. Sponsor/Collaborations (if any) : S R T M University, Nanded

6. Level of the event (encircle) : A Zone (**District**)

International / National / State / University / (District / College / Department etc.

- 7. Purpose / aim / objective and outcome of the event: To create a platform for college students to play Badminton by organizing tournaments. Attracting college boys and girls to the game of Badminton to help develop the intellectual and physical abilities of the students. Competitive sports can help them reach their fitness goals while maintaining a healthy weight, which not only promotes better physical health but also offers a boost to mental health.
- 8. Beneficiaries / participants (Type/number, etc.): Students of various Colleges
  No of Participant: 70 Boys students
- 9. Other major staff / student / Institution involved in the organization of the activity: Principal, Directors of Physical Education, Umpires, officials, Selection committee members.
- 10. Any other information / comment / qualitative remarks:
- 11. Photographs (with captions) submitted (number): 09
- 12. Evidence produced (Certificate, letters, newspaper cuttings etc.)

### दयानंद विज्ञान महाविद्यालयात बॅडिमंटन स्पर्धा संपन्न

लातूर: राष्ट्रीय क्रीडा दिनानिमित्त दयानंद विज्ञान महाविद्यालय,लातूर व स्वामी रामानंद तीर्थ मराठवाडा विद्यापीठ,नांदेड यांच्या संयुक्त विद्यामाने दि.२९ ऑगस्ट २०२४ रोजी अ विभागीय आंतर महाविद्यालयीन बॅडॉमंटन स्पर्धा आयोजित करण्यात आली.या स्पर्धेचे उद्घाटन दयानंद शिक्षण संस्थेच्या क्रीडा समितीचे अध्यक्ष ड.आशिष बाजपई यांच्या हस्ते करण्यात आले.यांचेळी मंचावर महाविद्यालयांचे प्रभारी प्राचार्य डॉ.युवराज सारणीकर,प्रा.महेश बेंबडे,प्रा.नितेश स्वामी,प्रा.भास्कर रेड्डी,प्रा.गोपाळ मोघे,प्रा.अशोक वाधमारे उपस्थित होते.या स्यर्धेमध्ये मुलांच्या गटामध्ये एकूण १४ संघांनी सहभाग तर मुलींच्या गटामध्ये एकूण ११ संघांनी सहभाग नोंदविला.