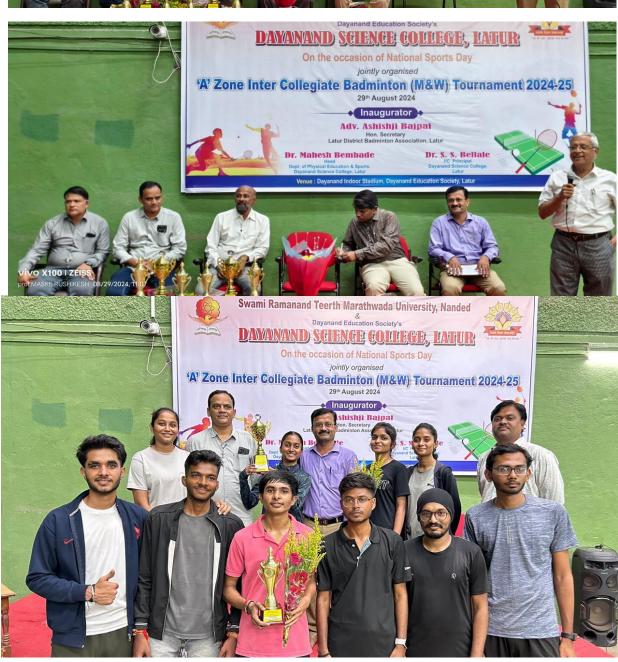

- 7. Purpose / aim / objective and outcome of the event: To create a platform for college students to play Badminton by organizing tournaments. Attracting college boys and girls to the game of Badminton to help develop the intellectual and physical abilities of the students. Competitive sports can help them reach their fitness goals while maintaining a healthy weight, which not only promotes better physical health but also offers a boost to mental health.
- 8. Beneficiaries / participants (Type/number, etc.): Students of various Colleges
  No of Participant: 70 Boys students
- 9. Other major staff / student / Institution involved in the organization of the activity: Principal, Directors of Physical Education, Umpires, officials, Selection committee members.
- 10. Any other information / comment / qualitative remarks:
- 11. Photographs (with captions) submitted (number): 09
- 12. Evidence produced (Certificate, letters, newspaper cuttings etc.)

दयानंद विज्ञान महाविद्यालयाने विजेतेपद प्राप्त केले तर दयानंद कला महाविद्यालयाने उपविजेतेपद प्राप्त केले तसेच दयानंद विधी महाविद्यालयाला तृतीय स्थानावर समाधान मानावे लागले.मुलांच्या गटांमध्ये

महात्मा बसवेश्रवर महाविद्यालय,लातूर या संघाने प्रथम क्रमांक प्राप्त केला व दयानंद विज्ञान महाविद्यालयाच्या संघाने उपविजेतेपद प्राप्त केले व दयानंद वाणिज्य महाविद्यालयाच्या संघाने तृतीय क्रमांक प्राप्त केला.सर्व विजयी खेळाडुंचे दयानंद शिक्षण संस्थेचे अध्यक्ष लक्ष्मीरमण लाहोटी,सचिव रमेश बियाणी, प्राचार्य डॉ. जे.एस.दरगड,प्रभारी प्राचार्य डॉ.

एस.एस.बेल्लाळे यांनी अभिनंदन केले. स्पर्धेच्या यशस्वीतेसाठी प्रा.डॉ.महेश बेंबडे, प्रा.निशिकांत सदाफुले,ऋषिकेश मस्के,सौरभ जांभळे,विनोद गवरे यांनी परिश्रम घेतले.