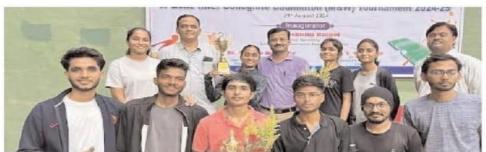

## दयानंद विज्ञान महाविद्यालयात बॅडिमंटन स्पर्धा संपन्न

लातुर : राष्ट्रीय क्रीडा दिनानिमित्त दयानंद विज्ञान महाविद्यालय,लातूर व स्वामी रामानंद तीर्थ मराठवाडा विद्यापीठ,नांदेड यांच्या संयुक्त विद्यमाने दि.२९ ऑगस्ट २०२४ रोजी अ विभागीय आंतर महाविद्यालयीन बॅडमिंटन स्पर्धा आयोजित करण्यात आली.या स्पर्धेचे उद्घाटन दयानंद शिक्षण संस्थेच्या क्रीडा समितीचे अध्यक्ष ड.आशिष बाजपई यांच्या हस्ते करण्यात आले.यावेळी मंचावर महाविद्यालयाचे प्रभारी प्राचार्य डॉ.युवराज सारणीकर,प्रा.महेश बेंबडे,प्रा.

रेड्डी,प्रा.गोपाळ मोघे,प्रा.अशोक वाघमारे उपस्थित होते.या स्पर्धेमध्ये मुलांच्या गटामध्ये एकूण १४ संघांनी सहभाग तर मुलींच्या गटामध्ये एकूण ११ संघांनी सहभाग नोंदविला.

नितेश स्वामी,प्रा,भास्कर

या स्पर्धेमध्ये मुलींच्या गटामध्ये

दयानंद विज्ञान महाविद्यालयाने विजेतेपद प्राप्त केले तर दयानंद कला महाविद्यालयाने उपविजेतेपद प्राप्त केले तसेच दयानंद विधी महाविद्यालयाला तृतीय स्थानावर समाधान मानावे लागले.मुलांच्या गटांमध्ये

महात्मा बसवेश्रवर महाविद्यालय,लातूर या संघाने प्रथम क्रमांक प्राप्त केला व दयानंद विज्ञान महाविद्यालयाच्या संघाने उपविजेतेपद प्राप्त केले व दयानंद वाणिज्य महाविद्यालयाच्या संघाने तृतीय क्रमांक प्राप्त केला.सर्व विजयी खेळाडुंचे दयानंद शिक्षण संस्थेचे अध्यक्ष लक्ष्मीरमण लाहोटी,सचिव रमेश बियाणी, प्राचार्य डॉ. जे.एस.दरगड,प्रभारी प्राचार्य डॉ.

एस.एस.बेल्लाळे यांनी अभिनंदन केले. स्पर्धेच्या यशस्वीतेसाठी प्रा.डॉ.महेश बेंबडे, प्रा.निशिकांत सदाफुले,ऋषिकेश मस्के,सौरभ जांभळे,विनोद गवरे यांनी परिश्रम घेतले.