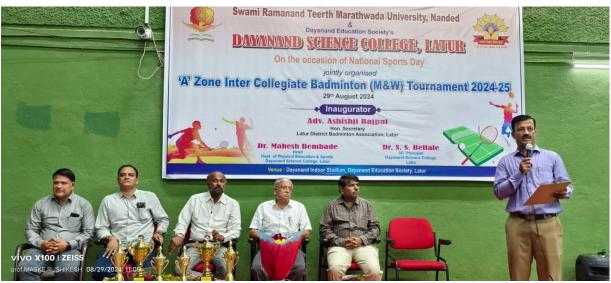

### दयानंद विज्ञान महाविद्यालयात बॅडिमंटन स्पर्धा संपन्न

लातूर: राष्ट्रीय क्रीडा दिनानिमित्त दयानंद विज्ञान महाविद्यालय,लातूर व स्वामी रामानंद तीर्थ मराठवाडा विद्यापीठ,नांदेड यांच्या संयुक्त विद्यामाने दि.२९ ऑगस्ट २०२४ रोजी अ विभागीय आंतर महाविद्यालयीन बॅडॉमंटन स्पर्धा आयोजित करण्यात आली.या स्पर्धेचे उद्घाटन दयानंद शिक्षण संस्थेच्या क्रीडा समितीचे अध्यक्ष ड.आशिष बाजपई यांच्या हस्ते करण्यात आले.यांचेळी मंचावर महाविद्यालयांचे प्रभारी प्राचार्य डॉ.युवराज सारणीकर,प्रा.महेश बेंबडे,प्रा.नितेश स्वामी,प्रा.भास्कर रेड्डी,प्रा.गोपाळ मोघे,प्रा.अशोक वाधमारे उपस्थित होते.या स्यर्धेमध्ये मुलांच्या गटामध्ये एकूण १४ संघांनी सहभाग तर मुलींच्या गटामध्ये एकूण ११ संघांनी सहभाग नोंदविला.

## दयानंद विज्ञान महाविद्यालयात बॅडिमंटन स्पर्धा संपन्न

लातुर : राष्ट्रीय क्रीडा दिनानिमित्त दयानंद विज्ञान महाविद्यालय,लातूर व स्वामी रामानंद तीर्थ मराठवाडा विद्यापीठ,नांदेड यांच्या संयुक्त विद्यमाने दि.२९ ऑगस्ट २०२४ रोजी अ विभागीय आंतर महाविद्यालयीन बॅडमिंटन स्पर्धा आयोजित करण्यात आली.या स्पर्धेचे उद्घाटन दयानंद शिक्षण संस्थेच्या क्रीडा समितीचे अध्यक्ष ड.आशिष बाजपई यांच्या हस्ते करण्यात आले.यावेळी मंचावर महाविद्यालयाचे प्रभारी प्राचार्य डॉ.युवराज सारणीकर,प्रा.महेश बेंबडे,प्रा.

रेड्डी,प्रा.गोपाळ मोघे,प्रा.अशोक वाघमारे उपस्थित होते.या स्पर्धेमध्ये मुलांच्या गटामध्ये एकूण १४ संघांनी सहभाग तर मुलींच्या गटामध्ये एकूण ११ संघांनी सहभाग नोंदविला.

नितेश स्वामी,प्रा,भास्कर

या स्पर्धेमध्ये मुलींच्या गटामध्ये