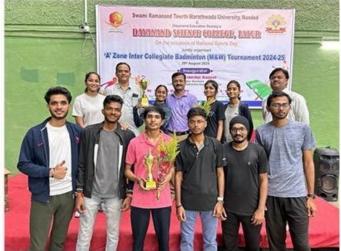

1. Name of the Department : Department of Physical Education & Sports

2. Complete name/ title of the Activity: A Zone Inter Collegiate Badminton (M) Tournament.

3. Dates or Duration (from-----to) : 29 August 2024

4. Venue of the Event : Dayanand Science College, Latur

5. Sponsor/Collaborations (if any) : S R T M University, Nanded

6. Level of the event (encircle) : A Zone (**District**)

International / National / State / University / (District / College / Department etc.

- 7. Purpose / aim / objective and outcome of the event: To create a platform for college students to play Badminton by organizing tournaments. Attracting college boys and girls to the game of Badminton to help develop the intellectual and physical abilities of the students. Competitive sports can help them reach their fitness goals while maintaining a healthy weight, which not only promotes better physical health but also offers a boost to mental health.
- 8. Beneficiaries / participants (Type/number, etc.): Students of various Colleges
  No of Participant: 70 Boys students
- 9. Other major staff / student / Institution involved in the organization of the activity: Principal, Directors of Physical Education, Umpires, officials, Selection committee members.
- 10. Any other information / comment / qualitative remarks:
- 11. Photographs (with captions) submitted (number): 09
- 12. Evidence produced (Certificate, letters, newspaper cuttings etc.)

### दयानंद विज्ञान महाविद्यालयात बॅडिमंटन स्पर्धा संपन्न

लातूर: राष्ट्रीय क्रीडा दिनानिमित्त दयानंद विज्ञान महाविद्यालय,लातूर व स्वामी रामानंद तीर्थ मराठवाडा विद्यापीठ,नांदेड यांच्या संयुक्त विद्यामाने दि.२९ ऑगस्ट २०२४ रोजी अ विभागीय आंतर महाविद्यालयीन बॅडॉमंटन स्पर्धा आयोजित करण्यात आली.या स्पर्धेचे उद्घाटन दयानंद शिक्षण संस्थेच्या क्रीडा समितीचे अध्यक्ष ड.आशिष बाजपई यांच्या हस्ते करण्यात आले.यांचेळी मंचावर महाविद्यालयांचे प्रभारी प्राचार्य डॉ.युवराज सारणीकर,प्रा.महेश बेंबडे,प्रा.नितेश स्वामी,प्रा.भास्कर रेड्डी,प्रा.गोपाळ मोघे,प्रा.अशोक वाधमारे उपस्थित होते.या स्यर्धेमध्ये मुलांच्या गटामध्ये एकूण १४ संघांनी सहभाग तर मुलींच्या गटामध्ये एकूण ११ संघांनी सहभाग नोंदविला.