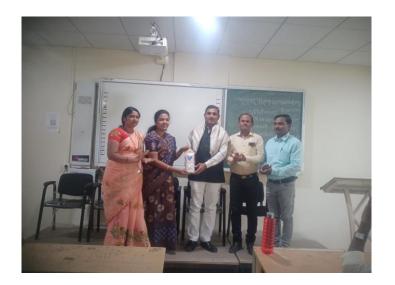

ated to - Swami Ramanand Teerth Marathwada University, Nanded)

Phone No.: (02382) 221149, 222929 E-mail : daya\_scin1@rediffmail.com

Fax No.: (02382) 221149 Website: www.dsclatur.org

Laxmiraman Lahoti

Re-accreditated "A+" Grade

Independent: 1967

President

Dr. Jaiprakash Dargad

Principal

Ramesh Biyani Secretary

Date: 12 मार्च 2024

Ref. No. :69/2023-24/4 196

प्रति,

डॉ. हनुमंत पवार.

हिंदी विभाग,

शहीद भगतसिंग महाविद्यालय, किल्लारी,

ता.औसा,जि.लातूर.

विषय: अतिथि व्याख्यान हेतू निमंत्रण पत्र.

महोदय.

आपसे नम्र निवेदन है कि, हमारे महाविद्यालयमे तिथी 15 मार्च 2024 को समय ठिक 09.45 बजे आयोजित अतिथि व्याख्यान भाषा साहित्य : कल और आज इस विषय पर आप प्रमुख अतिथि मार्ग दर्शक के रुप मे सादर आमंत्रित है | हम आपके सहयोगकी कामना करते है |

Dayanand Science College



#### **Event Photos**











#### Attendance

|            | 1                                                           |                |                  |
|------------|-------------------------------------------------------------|----------------|------------------|
|            |                                                             |                |                  |
|            | No.                                                         |                |                  |
|            | Name avi in                                                 |                |                  |
| 11         | Dhage Ankita Anantrao                                       | Anneus Alberta |                  |
| 2          | khan FalakNaaz feroz                                        | 166            |