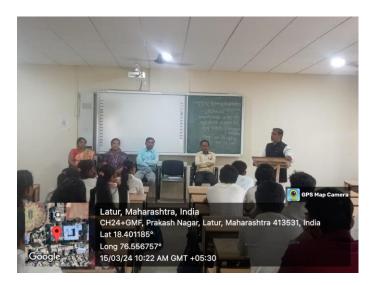

ed to - Swami Ramanand Teerth Marathwada University, Nanded)

Phone No.: (02382) 221149, 222929 E-mail : daya\_scin1@rediffmail.com

Fax No.: (02382) 221149 Website: www.dsclatur.org

Laxmiraman Lahoti

Re-accreditated "A+" Grade

Independent: 1967

President

Dr. Jaiprakash Dargad

Principal

Ramesh Biyani Secretary

Date: 12 मार्च 2024

Ref. No. :69/2023-24/4 196

प्रति,

डॉ. हनुमंत पवार.

हिंदी विभाग,

शहीद भगतसिंग महाविद्यालय, किल्लारी,

ता.औसा,जि.लातूर.

विषय: अतिथि व्याख्यान हेतू निमंत्रण पत्र.

महोदय.

आपसे नम्र निवेदन है कि, हमारे महाविद्यालयमे तिथी 15 मार्च 2024 को समय ठिक 09.45 बजे आयोजित अतिथि व्याख्यान भाषा साहित्य : कल और आज इस विषय पर आप प्रमुख अतिथि मार्ग दर्शक के रुप मे सादर आमंत्रित है | हम आपके सहयोगकी कामना करते है |

Dayanand Science College



#### **Event Photos**











#### Attendance

|            | 1                                                           |                |                  |
|------------|-------------------------------------------------------------|----------------|------------------|
|            |                                                             |                |                  |
|            | No.                                                         |                |                  |
|            | Name avi in                                                 |                |                  |
| 11         | Dhage Ankita Anantrao                                       | Anneus Alberta |                  |
| 2          | khan FalakNaaz feroz                                        | 166            |