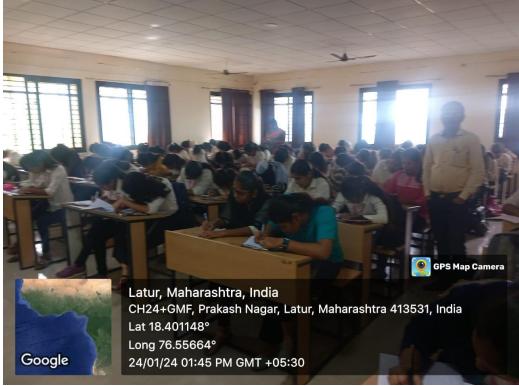

०२४ ते २८ जानेवारी २०२४ ' मराठी भाषा संवर्धन पंधरवडा ' निमित्ताने भाषा विभागाच्या वतीने दि.२४/०१/२०२४, वार बुधवार रोजी दुपारी ०१:२० ते ०२:२० या वेळात हॉल क्रमांक ०७ मध्ये 'सुंदर हस्ताक्षर शुद्धलेखन स्पर्धा' घेतली जाणार आहे.

तरी या स्पर्धेत प्रथम क्रमांक मिळवणाऱ्या विद्यार्थ्यास १२००/- रुपये, द्वितीय क्रमांकाच्या विद्यार्थ्यास ८००/- रुपये आणि तृतीय क्रमांकाच्या विद्यार्थ्यास ५००/- रुपये दिले जाणार आहेत. ज्या विद्यार्थ्यांना स्पर्धेत भाग घ्यावयाचा आहे,त्या सर्व विद्यार्थ्यांनी इंग्रजी विभाग प्रमुख प्रा.मेघा पंडित,हिंदी विभाग प्रमुख डॉ.गजानन बने व मराठी विभाग प्रमुख प्रा.डॉ.शेटकार आर.आर. यांच्याकडे दि.२३/०१/२०२४ पर्यंत नावे नोंदवावीत.

स्पूर्धा समन्वयक

Department of Marathi Dayanand Science College Latur - 413531 (M.S.) PRINCIPAL

Dayanand Science College

LATUR



#### **Event Photos**









#### **Prize Distribution Photos**











#### Attendace

| सुंदर हरमाक्षर शुधिलय्वन स्पर्धा - स्टि. 24/01/2024                                                                                                                                                                                                                                                                                                                                                                                                                                                                                                                                                                                                                                                       |
|---------------------------------------------