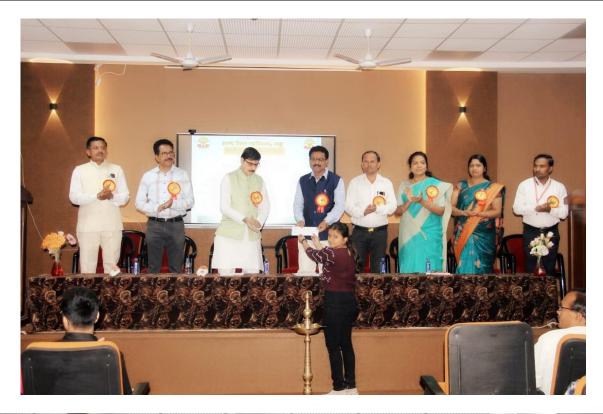

ंधरवडा ' निमित्ताने भाषा विभागाच्या वतीने दि.२४/०१/२०२४, वार बुधवार रोजी दुपारी ०१:२० ते ०२:२० या वेळात हॉल क्रमांक ०७ मध्ये 'सुंदर हस्ताक्षर शुद्धलेखन स्पर्धा' घेतली जाणार आहे.

तरी या स्पर्धेत प्रथम क्रमांक मिळवणाऱ्या विद्यार्थ्यास १२००/- रुपये, द्वितीय क्रमांकाच्या विद्यार्थ्यास ८००/- रुपये आणि तृतीय क्रमांकाच्या विद्यार्थ्यास ५००/- रुपये दिले जाणार आहेत. ज्या विद्यार्थ्यांना स्पर्धेत भाग घ्यावयाचा आहे,त्या सर्व विद्यार्थ्यांनी इंग्रजी विभाग प्रमुख प्रा.मेघा पंडित,हिंदी विभाग प्रमुख डॉ.गजानन बने व मराठी विभाग प्रमुख प्रा.डॉ.शेटकार आर.आर. यांच्याकडे दि.२३/०१/२०२४ पर्यंत नावे नोंदवावीत.

स्पूर्धा समन्वयक

Department of Marathi Dayanand Science College Latur - 413531 (M.S.) PRINCIPAL

Dayanand Science College

LATUR



#### **Event Photos**









#### **Prize Distribution Photos**











#### Attendace

| सुंदर हरमाक्षर शुधिलय्वन स्पर्धा - स्टि. 24/01/2024                                                                                                                                                                                                                                                                                                                                                                                                                                                                                                                                                                                                                                                       |
|-------------------------------------------------------------------------------------------