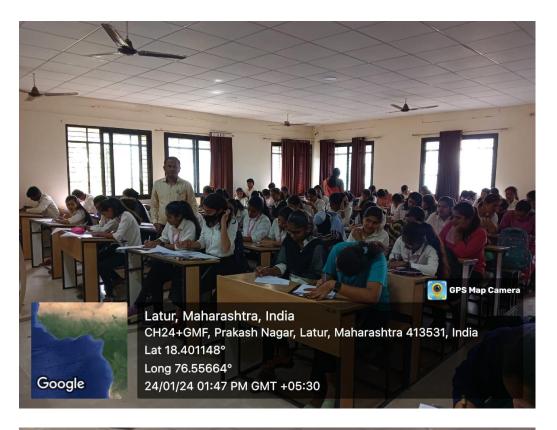

२०२४ ते २८ जानेवारी २०२४ ' मराठी भाषा संवर्धन पंधरवडा ' निमित्ताने भाषा विभागाच्या वतीने दि.२४/०१/२०२४, वार बुधवार रोजी दुपारी ०१:२० ते ०२:२० या वेळात हॉल क्रमांक ०७ मध्ये 'सुंदर हस्ताक्षर शुद्धलेखन स्पर्धा' घेतली जाणार आहे.

तरी या स्पर्धेत प्रथम क्रमांक मिळवणाऱ्या विद्यार्थ्यास १२००/- रुपये, द्वितीय क्रमांकाच्या विद्यार्थ्यास ८००/- रुपये आणि तृतीय क्रमांकाच्या विद्यार्थ्यास ५००/- रुपये दिले जाणार आहेत. ज्या विद्यार्थ्यांना स्पर्धेत भाग घ्यावयाचा आहे,त्या सर्व विद्यार्थ्यांनी इंग्रजी विभाग प्रमुख प्रा.मेघा पंडित,हिंदी विभाग प्रमुख डॉ.गजानन बने व मराठी विभाग प्रमुख प्रा.डॉ.शेटकार आर.आर. यांच्याकडे दि.२३/०१/२०२४ पर्यंत नावे नोंदवावीत.

स्पूर्धा समन्वयक

Department of Marathi Dayanand Science College Latur - 413531 (M.S.) PRINCIPAL

Dayanand Science College

LATUR



#### **Event Photos**









#### **Prize Distribution Photos**











#### Attendace

| सुंदर हरमाक्षर शुधिलय्वन स्पर्धा - स्टि. 24/01/2024                                                                                                                                                                                                                                                                                                                                                                                                                                                                                                                                                                                                                                                       |
|-------------------------------------------