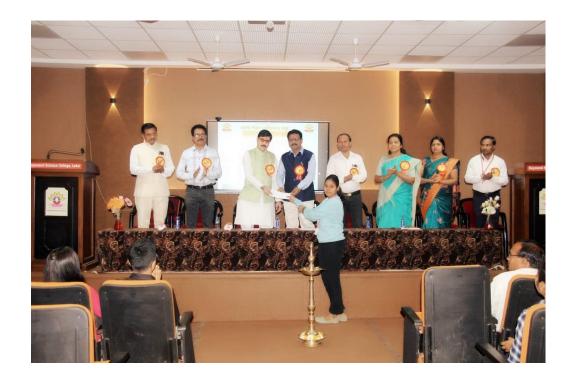

धन पंधरवडा ' निमित्ताने भाषा विभागाच्या वतीने दि.२४/०१/२०२४, वार बुधवार रोजी दुपारी ०१:२० ते ०२:२० या वेळात हॉल क्रमांक ०७ मध्ये 'सुंदर हस्ताक्षर शुद्धलेखन स्पर्धा' घेतली जाणार आहे.

तरी या स्पर्धेत प्रथम क्रमांक मिळवणाऱ्या विद्यार्थ्यास १२००/- रुपये, द्वितीय क्रमांकाच्या विद्यार्थ्यास ८००/- रुपये आणि तृतीय क्रमांकाच्या विद्यार्थ्यास ५००/- रुपये दिले जाणार आहेत. ज्या विद्यार्थ्यांना स्पर्धेत भाग घ्यावयाचा आहे,त्या सर्व विद्यार्थ्यांनी इंग्रजी विभाग प्रमुख प्रा.मेघा पंडित,हिंदी विभाग प्रमुख डॉ.गजानन बने व मराठी विभाग प्रमुख प्रा.डॉ.शेटकार आर.आर. यांच्याकडे दि.२३/०१/२०२४ पर्यंत नावे नोंदवावीत.

स्पूर्धा समन्वयक

Department of Marathi Dayanand Science College Latur - 413531 (M.S.) PRINCIPAL

Dayanand Science College

LATUR



#### **Event Photos**









#### **Prize Distribution Photos**











#### Attendace

| सुंदर हरमाक्षर शुधिलय्वन स्पर्धा - स्टि. 24/01/2024                                                                                                                                                                                                                                                                                                                                                                                                                                                                                                                                                                                                                                                       |
|---------------------------------------------------------------------------------------