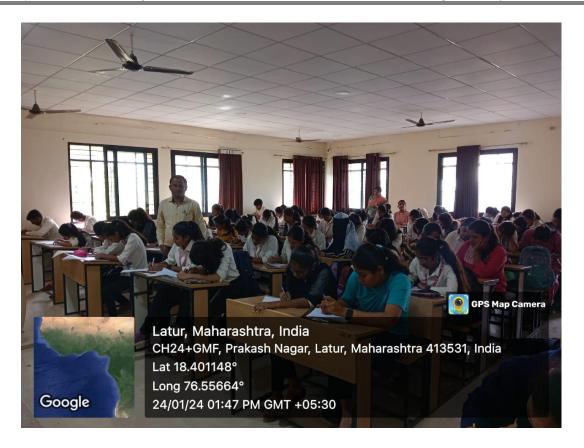

ते २८ जानेवारी २०२४ ' मराठी भाषा संवर्धन पंधरवडा ' निमित्ताने भाषा विभागाच्या वतीने दि.२४/०१/२०२४, वार बुधवार रोजी दुपारी ०१:२० ते ०२:२० या वेळात हॉल क्रमांक ०७ मध्ये 'सुंदर हस्ताक्षर शुद्धलेखन स्पर्धा' घेतली जाणार आहे.

तरी या स्पर्धेत प्रथम क्रमांक मिळवणाऱ्या विद्यार्थ्यास १२००/- रुपये, द्वितीय क्रमांकाच्या विद्यार्थ्यास ८००/- रुपये आणि तृतीय क्रमांकाच्या विद्यार्थ्यास ५००/- रुपये दिले जाणार आहेत. ज्या विद्यार्थ्यांना स्पर्धेत भाग घ्यावयाचा आहे,त्या सर्व विद्यार्थ्यांनी इंग्रजी विभाग प्रमुख प्रा.मेघा पंडित,हिंदी विभाग प्रमुख डॉ.गजानन बने व मराठी विभाग प्रमुख प्रा.डॉ.शेटकार आर.आर. यांच्याकडे दि.२३/०१/२०२४ पर्यंत नावे नोंदवावीत.

स्पूर्धा समन्वयक

Department of Marathi Dayanand Science College Latur - 413531 (M.S.) PRINCIPAL

Dayanand Science College

LATUR



#### **Event Photos**









#### **Prize Distribution Photos**











#### Attendace

| सुंदर हरमाक्षर शुधिलय्वन स्पर्धा - स्टि. 24/01/2024                                                                                                                                                                                                                                                                                                                                                                                                                                                                                                                                                                                                                                                       |
|-------------------------------------------------