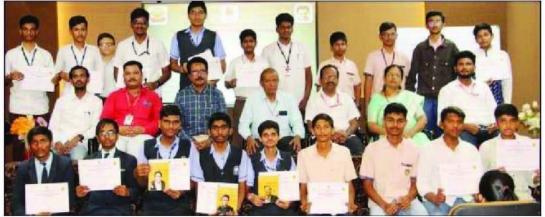

# **Event Photos**

On 31 January, 2024 the District Level Quiz Competition was successfully held, which is organized by Department of Mathematics, Dayanand Science College, Latur in collaboration with School of Mathematical Science, SRTMU, Nanded for Students / Staff. The Competition was attended by a total of 59 participants.