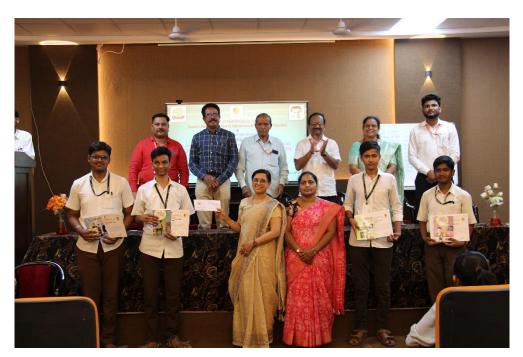

## **Prize Distribution Photos**

विद्यार्थ्यांनी प्रथम क्रमांक तर श्री.किशन सोमानी विद्यालयाने द्वितीय क्रमांकाचे पारितोषिक मिळवन ते अंतिम फेरीसाठी पात्र झाले.त्यांना मान्यवरांच्या हस्ते प्रशस्तीपत्र.ग्रंथभेट व रोख रकम अनुक्रमे एक हजार व पाचशे रुपये देऊन गौरवण्यात आले. समारोप प्रसंगी वैष्णवी गंठे. श्रेया मुळे,स्नेहल कोरडे या स्पर्धकांनी आणि खिंडे व कुलकर्णी या शिक्षकांनी मनोगत व्यक्त केले.महाविद्यालयाचे प्राचार्य डॉ. जयप्रकाश दरगड व उपप्राचार्य डॉ.सिद्धेश्वर बेल्लाळे यांच्या आयोजित मार्गदर्शनाखाली स्पर्धेच्या यशस्वीतेसाठी प्रा.श्याम ढगे, प्रा.पवन भोसले,प्रा.शिल्पा चिद्रेवार, पार्टील,प्रा.श्रद्धा जाधव.राजसाहेब प्रा.कल्पना यमपुरे पांचाळ,पांड्रग a एम.एस्सी.गणित विषयाच्या विद्यार्थ्यांचे सहकार्य लाभले.