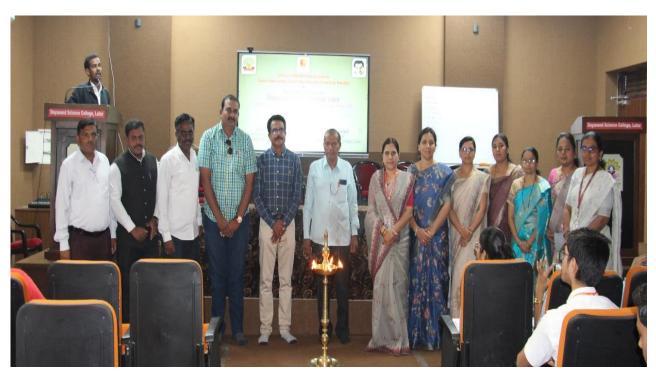

## **Inauguration and Plenary Presentations**

The inauguration of the Seminar was conducted by the following authorities:

- President: Hon. Dr. S. S. Bellale (Vice-Principal, Dayanand Science College, Latur.)
- Chief Guest :- Dr. B. B. Kulkarni, Dr. Y. P. Sarnikar & Prof. V. C. Patil

# **Event Photos**