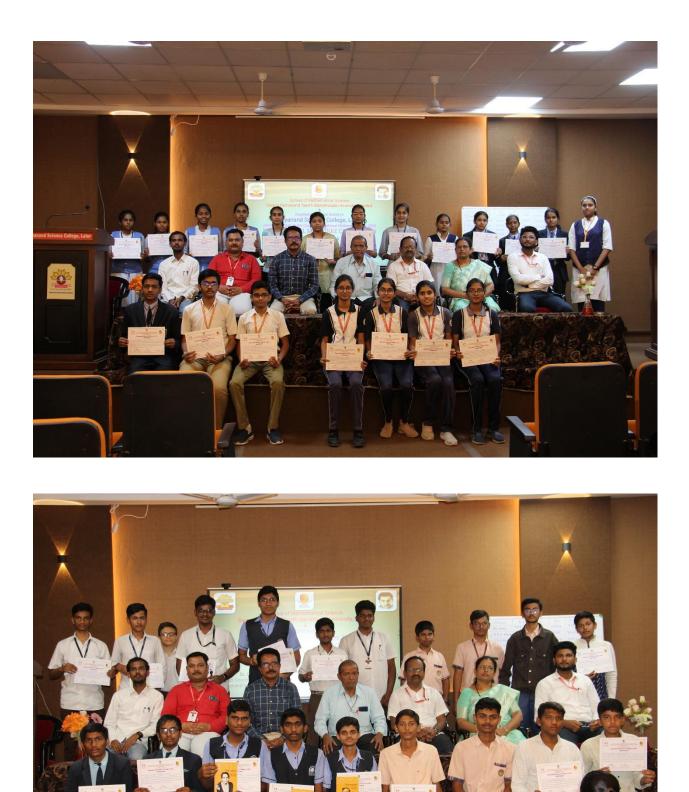

Competition मध्ये सहभाग नोंदवीने बाबत.. महोदय,

उपरोक्त विषयी आपणास कळविण्यात येते की, स्वामी रामानंद तीर्थ मराठवाडा विद्यापीठ, नांदेड अंतर्गत लातूर जिल्ह्यातील १० वी च्या विद्यार्थ्यांसाठी गणितातील प्रश्न मंजूषा स्पर्धा आयोजित करण्यात आली आहे. सदरील स्पर्धा ही राष्ट्रीय गणित दिवसा निमित्त आयोजित करण्यात आली असून या माध्यमातुन गणित विषयातील बुध्दीवंत विद्यार्थ्यांचा शोध घेऊन त्यांना प्रोत्साहन देण्यात येणार आहे. जिल्हा स्तरावरील स्पर्धा दि. ३१.०१.२०२४ वार-बुधवार रोजी प्रस्तुत महाविद्यालयातील सेमिनार हॉल मध्ये सकाळी ठिक १०.०० वाजता घेण्यात येणार आहे.

तरी या स्पर्धेसाठी आपल्या शाळेतील विद्यार्थ्यांचा सहभाग नोंदवावा. सोबत दिलेल्या माहिती पत्रकानुसार व लिंक नुसार नोंदणी करुन सहभाग नोंदवावा.

धन्यवाद.

प्राचार्य

Principal Dayanand Science College Latur-413512



# **Event Photos**





















## Attendance

&





# Dayanand Science Collge, Latur Organizes DISTRICT LEVEL MATH QUIZ COMPETITION **Registration of Participants**

| Sr.<br>No. | Name of<br>Participants | Name of School                | Student<br>/<br>Teacher | Cla<br>ss | Mobile<br>No. | Signature |
|------------|-------------------------|-------------------------------|-------------------------|-----------|---------------|-----------|
| 1.         | Sujit Pendluad          | Principal's Gurukul           | Teacher                 |           | 8956195348    | Suga      |
| 2.         | Snehal Alapure          | Principal's Gurukul           | student                 | 10        | 8275006190    | Shahe     |
| 3.         | Parikshit Narwade       | Principal's Gurukul           | student                 |