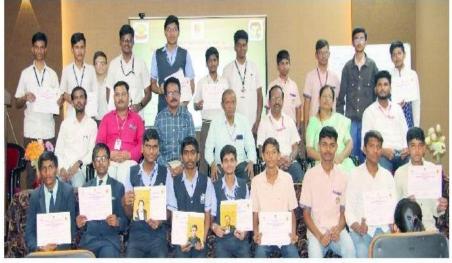

# **Event Photos**

On 31 January, 2024 the District Level Quiz Competition was successfully held, which is organized by Department of Mathematics, Dayanand Science College, Latur in collaboration with School of Mathematical Science, SRTMU, Nanded for Students / Staff. The Competition was attended by a total of 59 participants.