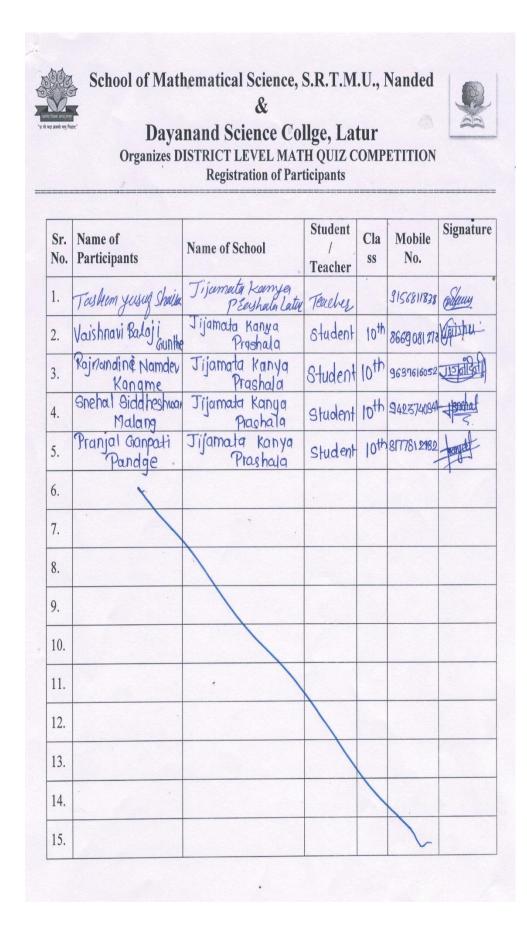

# Dayanand Science Collge, Latur Organizes DISTRICT LEVEL MATH QUIZ COMPETITION **Registration of Participants**

| Sr.<br>No. | Name of<br>Participants | Name of School                | Student<br>/<br>Teacher | Cla<br>ss | Mobile<br>No. | Signature |
|------------|-------------------------|-------------------------------|-------------------------|-----------|---------------|-----------|
| 1.         | Sujit Pendluad          | Principal's Gurukul           | Teacher                 |           | 8956195348    | Suga      |
| 2.         | Snehal Alapure          | Principal's Gurukul           | student                 | 10        | 8275006190    | Shahe     |
| 3.         | Parikshit Narwade       | Principal's Gurukul           | student                 | 10        | 9822461999    | Manuale   |
| 4.         | Harshrog B Mane         | Poincipal's Gunukul           | Student                 | 10        | 9421342076    | Ð         |
| 5.         | Hasiom. Kadam.          | Poincipal's Gurukul           | Student                 | 10        | 9021674780    | Marion    |
| 6.         | Rohini R. Devne         | Shoi Deshikendha<br>Vidyalaya | Teachy                  | 田         | 942337037     | /         |
| 7.         | Nikhil S. Jerme         |                               | students                | 10        | 8 76 79 536   | og comp   |
| 8.         | swapnil S. Ladke        |                               | ti                      | 10        | 10575583      | 41 magint |
| 9.         | ShaeyashR. Bhete        | м                             | N                       | 10        | 9067536       | 11 10     |
| 10.        | Prashant B. Sampat      | <b>k</b> "                    | þ                       | 10        | 9518993       | 941 Jeb   |
| 11.        | Jadhav D.R              | Mahating Phule Vidral         | aya . Teach.            |           | 724908        | 923       |
| 12.        | Shoreya Mule            |                               | studiem.                | -         |               | Areya     |
| 13.        | Aditi Botlawar          | 5                             | 11                      |           |               | Aditis    |
| 14.        | Poatiksha Mane          |                               | n                       |           |               | Batikshe  |
| 15.        | Snehal Korde            |                               | V                       |           |               | selets    |