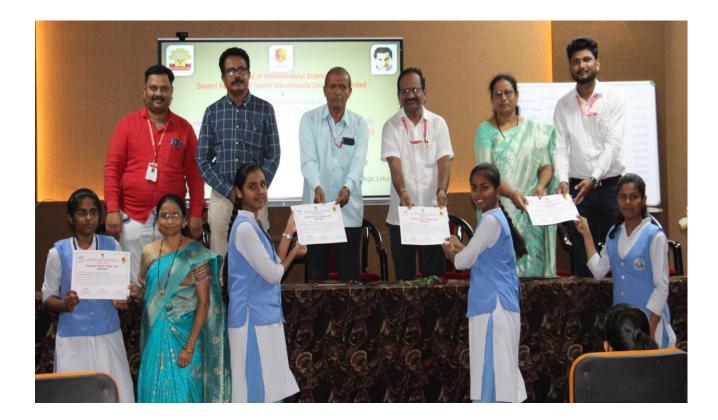

## **Prize Distribution Photos**

विद्यार्थ्यांनी प्रथम क्रमांक तर श्री.किशन सोमानी विद्यालयाने द्वितीय क्रमांकाचे पारितोषिक मिळवन ते अंतिम फेरीसाठी पात्र झाले.त्यांना मान्यवरांच्या हस्ते प्रशस्तीपत्र.ग्रंथभेट व रोख रकम अनुक्रमे एक हजार व पाचशे रुपये देऊन गौरवण्यात आले. समारोप प्रसंगी वैष्णवी गंठे. श्रेया मुळे,स्नेहल कोरडे या स्पर्धकांनी आणि खिंडे व कुलकर्णी या शिक्षकांनी मनोगत व्यक्त केले.महाविद्यालयाचे प्राचार्य डॉ. जयप्रकाश दरगड व उपप्राचार्य डॉ.सिद्धेश्वर बेल्लाळे यांच्या आयोजित मार्गदर्शनाखाली स्पर्धेच्या यशस्वीतेसाठी प्रा.श्याम ढगे, प्रा.पवन भोसले,प्रा.शिल्पा चिद्रेवार, पार्टील,प्रा.श्रद्धा जाधव.राजसाहेब प्रा.कल्पना यमपुरे पांचाळ,पांड्रग a एम.एस्सी.गणित विषयाच्या विद्यार्थ्यांचे सहकार्य लाभले.