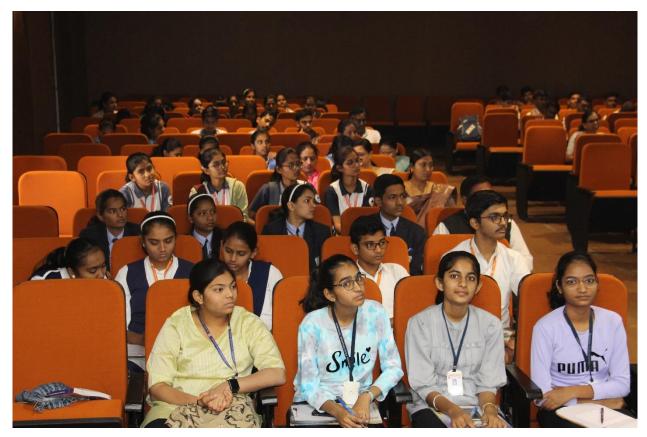

On 31 January, 2024 the District Level Quiz Competition was successfully held, which is organized by Department of Mathematics, Dayanand Science College, Latur in collaboration with School of Mathematical Science, SRTMU, Nanded for Students / Staff. The Competition was attended by a total of 59 participants.

## **Participants**

The Competition brought together more than 40 Students / Staff from various institutions in SRTM University, Nanded.

It is important to emphasize that the financial support provided Swami Ramanand Teerth Marathwada University Nanded.

# **Event Photos**