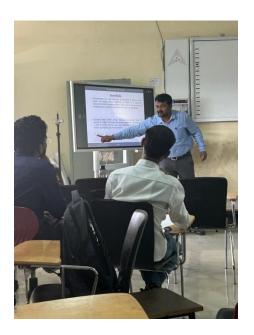

## Event: Add on Course

| Sr.<br>No | Title                            | Information                                                                                                                                                     |
|-----------|----------------------------------|-----------------------------------------------------------------------------------------------------------------------------------------------------------------|
| 1.        | Name of Department               | Mathematics                                                                                                                                                     |
| 2.        | Title of Event                   | LaTex Training Programme                                                                                                                                        |
| 3.        | Date or Duration                 | 29 December 2023 to 03 January 2024                                                                                                                             |
| 4.        | Venue of the Event               | Dayanand Science College, Latur.                                                                                                                                |
| 5.        | Sponsor/ Collaboration           | Dayanand Education Society, Latur                                                                                                                               |
| 6.        | Level of Event                   | College                                                                                                                                                         |
| 7.        | Aims/Objectives of the Event     | <ol> <li>To get the knowledge of Mathematics         Language Typing         2. To write the project and research papers in the format of LaTex     </li> </ol> |
| 8.        | Beneficiaries/<br>Participants   | Students                                                                                                                                                        |
| 9.        | Number of Participants           | 40                                                                                                                                                              |
| 10.       | Name of Chief Guest,<br>Speakers | Dr. P. R. Kulkarni, Dr. S. S. Handibag, Dr. Mahesh Wavare                                                                                                       |
| 11.       | Name of Coordinator              | Dr. S. S. Bellale                                                                                                                                               |
| 12.       | Photographs                      | Attached                                                                                                                                                        |
| 13.       | Evidence Produced                | <ul><li>Student Attendance</li><li>Certificate</li></ul>                                                                                                        |
| 14.       | Outcomes of the Event            | PG students can write their project using Latex as mathematics Language                                                                                         |
| 15.       | Any other information            | In this programme resource persons given the valuable guidance on LaTex Software                                                                                |