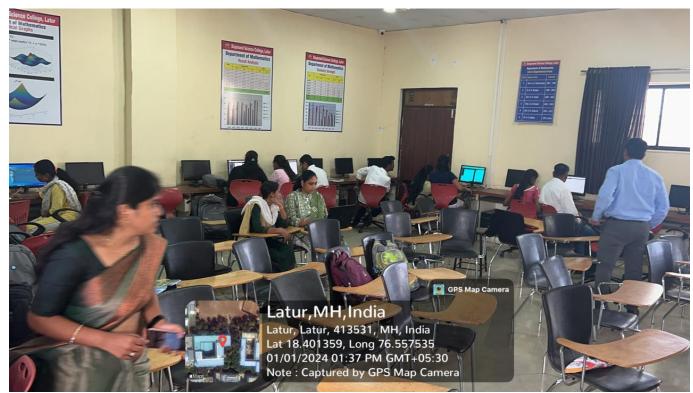

## Event: Add on Course

| Sr.<br>No | Title                            | Information                                                                                                                                                     |
|-----------|----------------------------------|-----------------------------------------------------------------------------------------------------------------------------------------------------------------|
| 1.        | Name of Department               | Mathematics                                                                                                                                                     |
| 2.        | Title of Event                   | LaTex Training Programme                                                                                                                                        |
| 3.        | Date or Duration                 | 29 December 2023 to 03 January 2024                                                                                                                             |
| 4.        | Venue of the Event               | Dayanand Science College, Latur.                                                                                                                                |
| 5.        | Sponsor/ Collaboration           | Dayanand Education Society, Latur                                                                                                                               |
| 6.        | Level of Event                   | College                                                                                                                                                         |
| 7.        | Aims/Objectives of the Event     | <ol> <li>To get the knowledge of Mathematics         Language Typing         2. To write the project and research papers in the format of LaTex     </li> </ol> |
| 8.        | Beneficiaries/<br>Participants   | Students                                                                                                                                                        |
| 9.        | Number of Participants           | 40                                                                                                                                                              |
| 10.       | Name of Chief Guest,<br>Speakers | Dr. P. R. Kulkarni, Dr. S. S. Handibag, Dr. Mahesh Wavare                                                                                                       |
| 11.       | Name of Coordinator              | Dr. S. S. Bellale                                                                                                                                               |
| 12.       | Photographs                      | Attached                                                                                                                                                        |
| 13.       | Evidence Produced                | <ul><li>Student Attendance</li><li>Certificate</li></ul>                                                                                                        |
| 14.       | Outcomes of the Event            | PG students can write their project using Latex as mathematics Language                                                                                         |
| 15.       | Any other information            | In this programme resource persons given the valuable guidance on LaTex Software                                                                                |