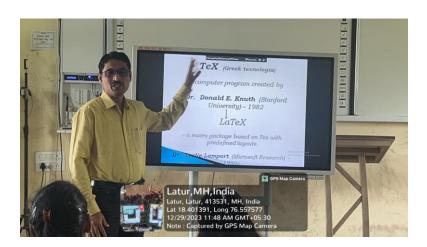

## Event: Add on Course

| Sr.<br>No | Title                            | Information                                                                                                                                                     |
|-----------|----------------------------------|-----------------------------------------------------------------------------------------------------------------------------------------------------------------|
| 1.        | Name of Department               | Mathematics                                                                                                                                                     |
| 2.        | Title of Event                   | LaTex Training Programme                                                                                                                                        |
| 3.        | Date or Duration                 | 29 December 2023 to 03 January 2024                                                                                                                             |
| 4.        | Venue of the Event               | Dayanand Science College, Latur.                                                                                                                                |
| 5.        | Sponsor/ Collaboration           | Dayanand Education Society, Latur                                                                                                                               |
| 6.        | Level of Event                   | College                                                                                                                                                         |
| 7.        | Aims/Objectives of the Event     | <ol> <li>To get the knowledge of Mathematics         Language Typing         2. To write the project and research papers in the format of LaTex     </li> </ol> |
| 8.        | Beneficiaries/<br>Participants   | Students                                                                                                                                                        |
| 9.        | Number of Participants           | 40                                                                                                                                                              |
| 10.       | Name of Chief Guest,<br>Speakers | Dr. P. R. Kulkarni, Dr. S. S. Handibag, Dr. Mahesh Wavare                                                                                                       |
| 11.       | Name of Coordinator              | Dr. S. S. Bellale                                                                                                                                               |
| 12.       | Photographs                      | Attached                                                                                                                                                        |
| 13.       | Evidence Produced                | <ul><li>Student Attendance</li><li>Certificate</li></ul>                                                                                                        |
| 14.       | Outcomes of the Event            | PG students can write their project using Latex as mathematics Language                                                                                         |
| 15.       | Any other information            | In this programme resource persons given the valuable guidance on LaTex Software                                                                                |