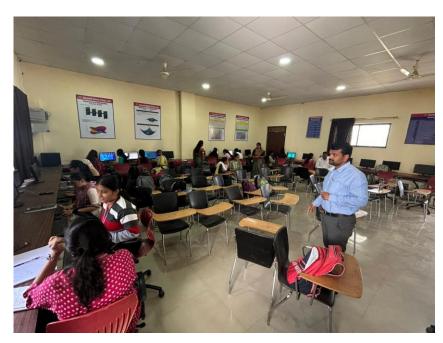

## Event: Add on Course

| Sr.<br>No | Title                            | Information                                                                                                                                                     |
|-----------|----------------------------------|-----------------------------------------------------------------------------------------------------------------------------------------------------------------|
| 1.        | Name of Department               | Mathematics                                                                                                                                                     |
| 2.        | Title of Event                   | LaTex Training Programme                                                                                                                                        |
| 3.        | Date or Duration                 | 29 December 2023 to 03 January 2024                                                                                                                             |
| 4.        | Venue of the Event               | Dayanand Science College, Latur.                                                                                                                                |
| 5.        | Sponsor/ Collaboration           | Dayanand Education Society, Latur                                                                                                                               |
| 6.        | Level of Event                   | College                                                                                                                                                         |
| 7.        | Aims/Objectives of the Event     | <ol> <li>To get the knowledge of Mathematics         Language Typing         2. To write the project and research papers in the format of LaTex     </li> </ol> |
| 8.        | Beneficiaries/<br>Participants   | Students                                                                                                                                                        |
| 9.        | Number of Participants           | 40                                                                                                                                                              |
| 10.       | Name of Chief Guest,<br>Speakers | Dr. P. R. Kulkarni, Dr. S. S. Handibag, Dr. Mahesh Wavare                                                                                                       |
| 11.       | Name of Coordinator              | Dr. S. S. Bellale                                                                                                                                               |
| 12.       | Photographs                      | Attached                                                                                                                                                        |
| 13.       | Evidence Produced                | <ul><li>Student Attendance</li><li>Certificate</li></ul>                                                                                                        |
| 14.       | Outcomes of the Event            | PG students can write their project using Latex as mathematics Language                                                                                         |
| 15.       | Any other information            | In this programme resource persons given the valuable guidance on LaTex Software                                                                                |