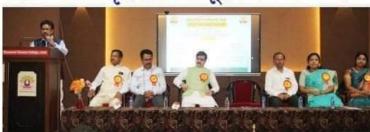

### **Event Photos**

# 'दयानंद'मध्ये मराठी भाषा संवर्धन पंधरवडा

व्यवसारान मराही भाषेचे जास्तीन जास्त उपयोजन होण्यावरोवर मराठी भाषेचा प्रचार आणि प्रसार जागतिक पातळीपर्यंत झाला पाहिजे.बाहेरच्या देशात, इतर राज्यात असणाऱ्या मराठी मापिकांनी व महाराष्ट्रीयन मराठी माणसांनी मराठी मार्थचे जतन व संवर्धन केले पाहिजे,मराठी साहित्य व मराठी भाषेवर प्रमुख मिळविले पाहिजे, असे सांगितले, प्रास्ताविक डॉ.रामशेट्री शेटकार यांनी केले तर आमार प्रा.मेघा पंडित यांनी मानले.सूत्रसंचालन अनंत शिरोळे दुर्गा जायव व पांनी केले.स्वागतगीत सायली पंडित हिने म्हटले तर प्रमुख पाहुण्याचा परिचय मधुरा जापव हिने करून दिला,याप्रसंगी साहित्य आणि सांस्कृतिक मंडळाचे मर्ग पदायिकारी. महाविद्याल पातील इतर प्राप्यापक, शिक्षकेत्तर कर्मचारी आणि विद्यार्थी बहुसंख्येने उपस्थित

होते.याप्रसंगी व्यासपीठवर उपप्राचार्य डॉ.सिस्द्रेश्वर बेल्लाळे.इंग्रञी विमाग प्रमुख प्रा. मेपा पंडित,हिंदी विमाग प्रमुख डॉ.गजानन बने,मराठी विमाग प्रमुख डॉ.रागनेही शेटकार,पीजारजो प्रा.बळचंत सूर्यवंशी,प्रा.विद्या गिराम यांची प्रमुख उपस्थिती होती. अध्यक्षीय समारोप