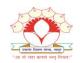

### **Event Photos**

प्रास्ताविक डॉ.रामशेड्डी शेटकार यांनी केले तर आभार प्रा.मेघा पंडित यांनी मानले. सूत्रसंचालन अनंत शिरोळे व दुर्गा जाधव यांनी केले. स्टव-गतगीत सायली पंडित हिने म्हटले तर प्रमुख पाहुण्याचा परिचय मधुरा जाधव हिने करून दिला. याप्रसंगी साहित्य आणि सांस्कृतिक मंडळाचे सर्व पदाधिकारी, महाविद्यालयातील इतर प्राध्यापक, शिक्षकेतर कर्मचारी आणि विद्यार्थी बहुसंख्येने उपस्थित होते.

प्रतिपादन कवी,गझलकार संजय घाडगे यांनी केले.

लातुर येथील दयानंद विज्ञान महाविद्यालयात मराठी भाषा संवर्धन पंधरवडा ' निभित्त बहारदार ' काव्यवाचन व व्याख्यान ' कार्यक्रमाचे आयोजन करण्यात आलेले होते.यावेळी ते प्रमुख पाहणे म्हणून बोलत होते.या कार्यक्रमाच्या अध्यक्षमधानी महाविद्यालयाचे प्राचार्य डॉ. जयप्रकाश दरगड होते.याप्रसंगी व्यासपीखवर उपप्राचार्य डॉ. सिद्धेश्र्वर बेळाळे,इंग्रजी विभाग प्रमुख प्रा.मेघा पंडित,हिंदी विभाग डॉ.गजानन बने,मराठी प्रमुख विभाग प्रमुख डॉ.रामशेट्टी शेटकार,पीआरओ प्रा.बळवंत