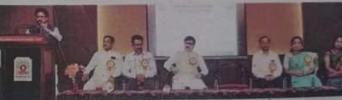

### **Event Photos**

# 'दयानंद'मध्ये मराठी भाषा संवर्धन पंधरवडा

व्यवसारान मराही भाषेचे जास्तीन जास्त उपयोजन होण्यावरोवर मराठी भाषेचा प्रचार आणि प्रसार जागतिक पातळीपर्यंत झाला पाहिजे.बाहेरच्या देशात, इतर राज्यात असणाऱ्या मराठी मापिकांनी व महाराष्ट्रीयन मराठी माणसांनी मराठी मार्थचे जतन व संवर्धन केले पाहिजे,मराठी साहित्य व मराठी भाषेवर प्रमुख मिळविले पाहिजे, असे सांगितले, प्रास्ताविक डॉ.रामशेट्री शेटकार यांनी केले तर आमार प्रा.मेघा पंडित यांनी मानले.सूत्रसंचालन अनंत शिरोळे दुर्गा जायव व पांनी केले.स्वागतगीत सायली पंडित हिने म्हटले तर प्रमुख पाहुण्याचा परिचय मधुरा जापव हिने करून दिला,याप्रसंगी साहित्य आणि सांस्कृतिक मंडळाचे मर्ग पदायिकारी. महाविद्याल पातील इतर प्राप्यापक, शिक्षकेत्तर कर्मचारी आणि विद्यार्थी बहुसंख्येने उपस्थित

होते.याप्रसंगी व्यासपीठवर उपप्राचार्य डॉ.सिस्द्रेश्वर बेल्लाळे.इंग्रञी विमाग प्रमुख प्रा. मेपा पंडित,हिंदी विमाग प्रमुख डॉ.गजानन बने,मराठी विमाग प्रमुख डॉ.रागनेही शेटकार,पीजारजो प्रा.बळचंत सूर्यवंशी,प्रा.विद्या गिराम यांची प्रमुख उपस्थिती होती. अध्यक्षीय समारोप

अच्यक्षाय समाराप करताना प्राचार्य डॉ.जयप्रकाश दरगड असे म्हणाले की,दैनंदिन

भाषेचा जागर प्रत्येकांनी केला पाहिजे, असे प्रतिपादन कवी, गझलकार संजय धाडगे यांनी केले. लातूर येथील दयानंद विज्ञान महाबियाल्पात 'मराठी भाषा संबर्धन पंपरवडा' निमित्त बहारदार' कार्य्यवाचन व व्याख्यान ' कार्यक्रमांचे आयोजन करण्यात आलेले होते.यांवेकी ते प्रमुख पाहुणे म्हणून बोल्त होते.या कार्यक्रमाच्या