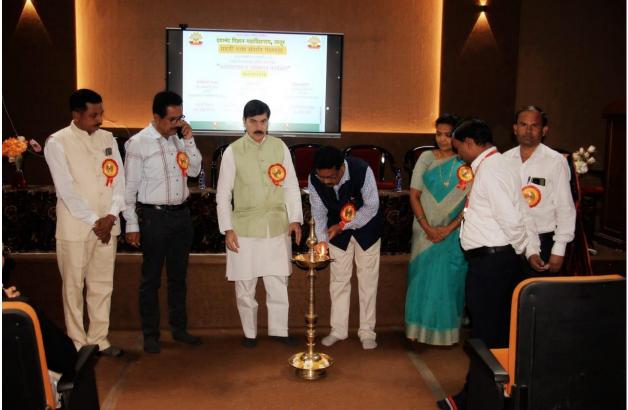

### **Event Photos**

अच्यक्षाय समाराप करताना प्राचार्य डॉ.जयप्रकाश दरगड असे म्हणाले की,दैनंदिन

भाषेचा जागर प्रत्येकांनी केला पाहिजे, असे प्रतिपादन कवी, गझलकार संजय धाडगे यांनी केले. लातूर येथील दयानंद विज्ञान महाबियाल्पात 'मराठी भाषा संबर्धन पंपरवडा' निमित्त बहारदार' कार्य्यवाचन व व्याख्यान ' कार्यक्रमांचे आयोजन करण्यात आलेले होते.यांवेकी ते प्रमुख पाहुणे म्हणून बोल्त होते.या कार्यक्रमाच्या

लातूर येथील दयानंद विज्ञान महाविद्यालयात 'मराठी भाषा संवर्धन पंधरवडा' निमित्त दि.२५ जानेवारी २०२४ रोजी बहारदार 'काव्यवाचन व व्याख्यान' कार्यक्रमाचे आयोजन करण्यात आलेले होते. या कार्यक्रमाच्या अध्यक्षस्थानी महाविद्यालयाचे प्राचार्य डॉ.जयप्रकाश दरगड होते. बाप्रसंगी व्यासपीठावर