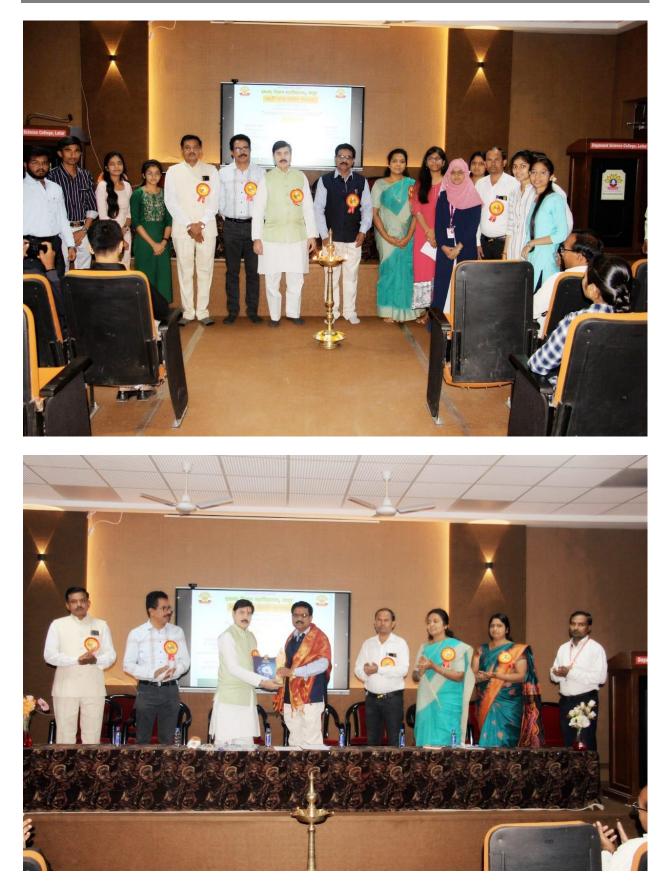

### **Event Photos**

# 'दयानंद'मध्ये मराठी भाषा संवर्धन पंधरवडा

व्यवसारान मराही भाषेचे जास्तीन जास्त उपयोजन होण्यावरोवर मराठी भाषेचा प्रचार आणि प्रसार जागतिक पातळीपर्यंत झाला पाहिजे.बाहेरच्या देशात, इतर राज्यात असणाऱ्या मराठी मापिकांनी व महाराष्ट्रीयन मराठी माणसांनी मराठी मार्थचे जतन व संवर्धन केले पाहिजे,मराठी साहित्य व मराठी भाषेवर प्रमुख मिळविले पाहिजे, असे सांगितले, प्रास्ताविक डॉ.रामशेट्री शेटकार यांनी केले तर आमार प्रा.मेघा पंडित यांनी मानले.सूत्रसंचालन अनंत शिरोळे दुर्गा जायव व पांनी केले.स्वागतगीत सायली पंडित हिने म्हटले तर प्रमुख पाहुण्याचा परिचय मधुरा जापव हिने करून दिला,याप्रसंगी साहित्य आणि सांस्कृतिक मंडळाचे मर्ग पदायिकारी. महाविद्याल पातील इतर प्राप्यापक, शिक्षकेत्तर कर्मचारी आणि विद्यार्थी बहुसंख्येने उपस्थित

होते.याप्रसंगी व्यासपीठवर उपप्राचार्य डॉ.सिस्द्रेश्वर बेल्लाळे.इंग्रञी विमाग प्रमुख प्रा. मेपा पंडित,हिंदी विमाग प्रमुख डॉ.गजानन बने,मराठी विमाग प्रमुख डॉ.रागनेही शेटकार,पीजारजो प्रा.बळचंत सूर्यवंशी,प्रा.विद्या गिराम यांची प्रमुख उपस्थिती होती. अध्यक्षीय समारोप