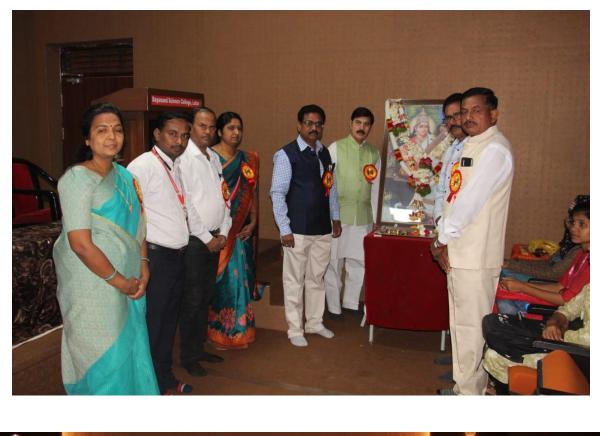

### **Event Photos**

होते.याप्रसंगी व्यासपीठवर उपप्राचार्य डॉ.सिस्द्रेश्वर बेल्लाळे.इंग्रञी विमाग प्रमुख प्रा. मेपा पंडित,हिंदी विमाग प्रमुख डॉ.गजानन बने,मराठी विमाग प्रमुख डॉ.रागनेही शेटकार,पीजारजो प्रा.बळचंत सूर्यवंशी,प्रा.विद्या गिराम यांची प्रमुख उपस्थिती होती. अध्यक्षीय समारोप

# उपप्राचार्य डॉ.सिटेस्वर बेल्राळे, इंग्रजी

विभाग प्रमुख प्रा. मेघा पंडित, हिंदी विभाग प्रमुख डॉ.गजानन बने, मराठी विभाग प्रमुख डॉ.रामशेद्री शेटकार, पीआरओ प्रा.बळवंत सूर्यवंशी, प्रा.विद्या गिराम यांची प्रमुख उपस्थिती होती.