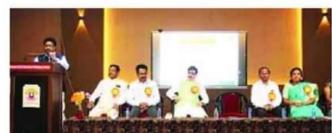

### **Event Photos**

# 'दयानंद'मध्ये मराठी भाषा संवर्धन पंधरवडा

व्यवसारान मराही भाषेचे जास्तीन जास्त उपयोजन होण्यावरोवर मराठी भाषेचा प्रचार आणि प्रसार जागतिक पातळीपर्यंत झाला पाहिजे.बाहेरच्या देशात, इतर राज्यात असणाऱ्या मराठी मापिकांनी व महाराष्ट्रीयन मराठी माणसांनी मराठी मार्थचे जतन व संवर्धन केले पाहिजे,मराठी साहित्य व मराठी भाषेवर प्रमुख मिळविले पाहिजे, असे सांगितले, प्रास्ताविक डॉ.रामशेट्री शेटकार यांनी केले तर आमार प्रा.मेघा पंडित यांनी मानले.सूत्रसंचालन अनंत शिरोळे दुर्गा जायव व पांनी केले.स्वागतगीत सायली पंडित हिने म्हटले तर प्रमुख पाहुण्याचा परिचय मधुरा जापव हिने करून दिला,याप्रसंगी साहित्य आणि सांस्कृतिक मंडळाचे मर्ग पदायिकारी. महाविद्याल पातील इतर प्राप्यापक, शिक्षकेत्तर कर्मचारी आणि विद्यार्थी बहुसंख्येने उपस्थित

होते.याप्रसंगी व्यासपीठवर उपप्राचार्य डॉ.सिस्द्रेश्वर बेल्लाळे.इंग्रञी विमाग प्रमुख प्रा. मेपा पंडित,हिंदी विमाग प्रमुख डॉ.गजानन बने,मराठी विमाग प्रमुख डॉ.रागनेही शेटकार,पीजारजो प्रा.बळचंत सूर्यवंशी,प्रा.विद्या गिराम यांची प्रमुख उपस्थिती होती. अध्यक्षीय समारोप