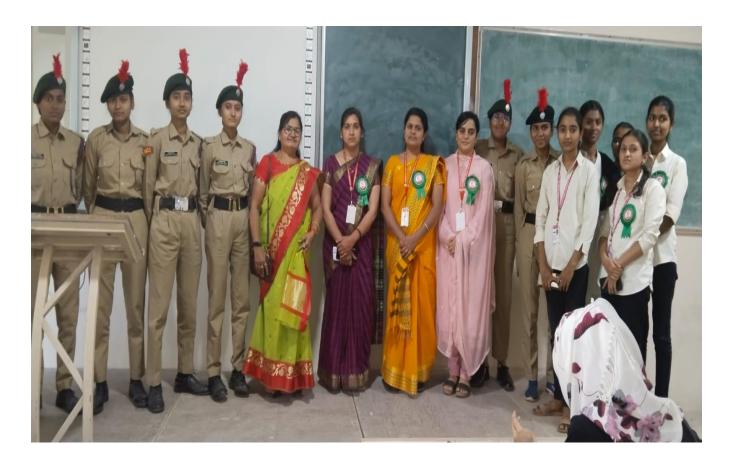

All UG and PG girls students of DSCL= 74

- 9. Other major staff / student / Institution involved in the organization of the activity:
- 10. Any other information / comment / qualitative remarks:
- 11. Photographs (with captions) submitted (number): 03
- 12. Evidences produced (Invitations Letters/Attendance/Newspaper Cuttings/

यामध्ये त्यांनी महाविद्यालयातील मूलींना होणार्या पीसीओडी याबद्दल माहिती दिली.यामध्ये मुख्यत्वे आणि अशक्तपणा त्यांची कारणे व त्याचे निरसन कसे करावे हे सांगितले.यासाठी मुलींचा भरभरून असा प्रतिसाद होता.कार्यक्रमाचे प्रास्ताविक युवती कल्याण मंडळ समन्वयक प्रा.शितल पाटील यांनी केले तर आभार डॉ.टी.एच. मुजावार यांनी मानले.या व्याख्यानाच्या यशस्वीतेसाठी प्रा.न्जहत शेख,एनसीसी कॅप्टन डॉ.विजेंद्र चौधरी,रासेयो कार्यक्रमाधिकारी प्रा.राहुल जाधव व डॉ.सुरज कोल्हे,कस्तुरी पाटील,अपर्णा बावगे,गायत्री शिंदे,अंकिता खंलग्रे.रेणुका गवाले

परिश्रम घेतले.याप्रसंगी यांनी यवती कल्याण मंडळ,एनसीसी,एनएसएसच्या विद्यार्थीनी बहसंख्येने उपस्थित होत्या तसेच महाविद्यालयातील एकूण १०० मुलींनी या व्याख्यानाचा लाभ घेतला.