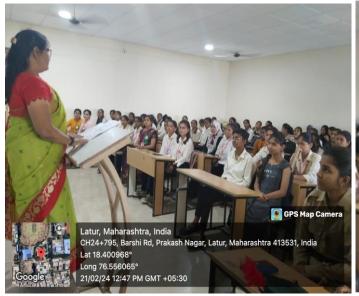

3. Dates or Duration (from-----to) : 21.02.2024- (Saturday) One day

4. Venue of the Event : Hall NO.6, Dayanand Science

College, Latur.

5. Sponsor/Collaborations (if any) : DSCL

6. Level of the event (encircle) : College level

All UG and PG girls students of DSCL= 74

- 9. Other major staff / student / Institution involved in the organization of the activity:
- 10. Any other information / comment / qualitative remarks:
- 11. Photographs (with captions) submitted (number): 03
- 12. Evidences produced (Invitations Letters/Attendance/Newspaper Cuttings/

#### Dayanand Science College, Latur. Yuvati Kalyan Mandal

Events organized during the Academic year 2023-24

Report On Health Awareness Camp

Health is more and more imp.to be monitored due to enhancement of the consumption societies and environmental pollution, junk food, life style. We know that health is wealth, so to provide knowledge about health, to educate and inform the girls students about a particular health issue like anemia, obesity, PCOD etc. to aware of health hazards through educational programmes, Yuwati Kalyan Mandal conducted "Health Awareness Camp" on 21/02/24 ( Saturday) for all girls of Dayanand Science College ,Latur. For this camp we invited Dr. Sunita Bajaj she is an health counselor and she guided the girls on anemia ,obesity, PCOD etc. Near about 100 girls students were took benefits of it.