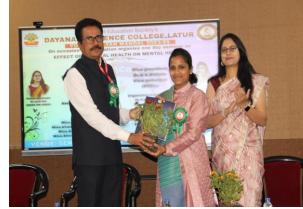

Banner

Welcoming Guest

Lighting of lamp

**Guest Felicitation** 

Skit by YKM girls

Distribution of certificate for YKM Members

|  | Date- 1 | Dayanand Science Yuwati Kalyan N 2023-24 Attaindanc I naguration Func Seminar On "Effect of Physical He 1/09/23 Venue –DSC Seminar H. | Mandal<br>ce<br>tion and<br>alth On Meantal H | ealth" Time- 1 pm |
|--|---------|---------------------------------------------------------------------------------------------------------------------------------------|-----------------------------------------------|-------------------|
|  | Sr.No.  | Name Of Student                                                                                                                       | Class                                         | Sign              |
|  | 1>      | Salunke Bhakti Balaji                                                                                                                 | BSC-Fy                                        | B. B. de          |
|  | 2>      | Datal Sakshi Madhav                                                                                                                   | Bsc. FY                                       | matel             |
|  | 3>      | Patil Pranjali Astlok                                                                                                                 | BSC-FY                                        | Pravjali          |
|  | 4)      | Pawar Nardini Tykaram                                                                                                                 | BSC.F.Y                                       | Nandini           |
|  | 5)      | Kaste Renuka Vijaykumar                                                                                                               | BSC . F.Y                                     | Find.             |
|  | 75      | Sathe Vaishnavi Jayras                                                                                                                | B.Sc.F.Y                                      | Pathnavo.         |
|  | D       | Thakur kalipini Udhav                                                                                                                 | BEK-SY                                        | Perhous-          |
|  | 2       | Rajemane Vidula Kishantao                                                                                                             | ВБС.ТЧ                                        | Judula            |
|  | 9]      | Tongale Shivani Somnath                                                                                                               | Bsc-fy                                        | Storgale          |
|  | 10]     | Honzao Vaishanavi Rajendza                                                                                                            | BSC-FY                                        | Cellonzao         |
|  | ii)     | Shambhavi Swami                                                                                                                       | B.Sc FY                                       | \$ Jami           |
|  | 12)     | kshirsagar sayali                                                                                                                     | B-SCFY                                        | SK                |
|  | 13      | Honroo Vaibhavi Rajendra                                                                                                              | Bisc.fy                                       | Charras           |
|  | 143     | Rajlanni Rojeshwar Waghmare                                                                                                           | B.Sc Fy                                       | Zolomi            |