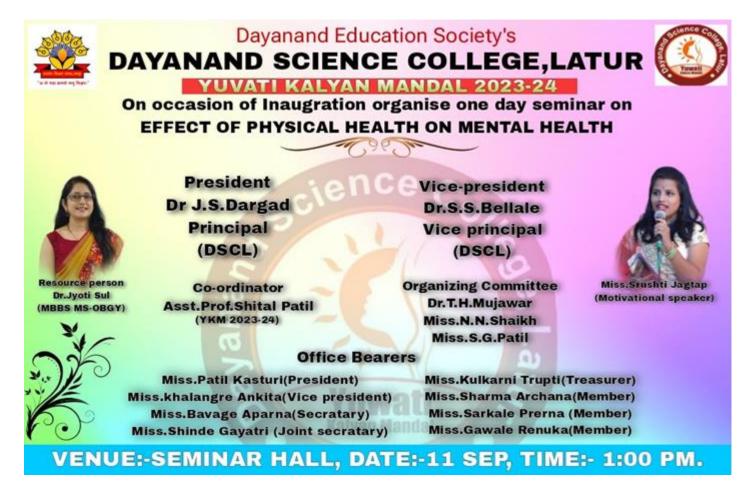

### Dayanand Science College, Latur.

'Inauguration of YKM 23-24 and

Seminar on "Effect of Physical Health on Mental Health"

: Yuwati Kaylan Mandal 2023 1. Name of the Department

: Effect of Physical Health on Mental Health. 2. Complete name/ title of the Activity

: 11.09.2023 - (Monday) One day Dates or Duration (from-----to)

: Seminar Hall, Dayanand Science 4. Venue of the Event

College, Latur.

: DSCL 5. Sponsor/Collaborations (if any)

: College level 6. Level of the event (encircle)

7. Purpose / aim / objective and outcome of the event:

- 1) To promote physical, mental, emotional and health development of all DSCL girls.
- 2) To improve their skills also develop self-confidence and self-esteem of them.
- 3) To aware about PCOS

### Outcomes:

- 1) Due to overall development girls improve their brain health, help manage weight, reduce the risk of Physical and mental problem.
- 2) They become more focused and motivated and aware about PCOS.
- 3) All girls' students of DSCL become more self confidence and self-esteem.
- 8. Beneficiaries / participants (Type/number, etc.): 107

All UG and PG girls students of DSCL= 107

9. Other major staff / student / Institution involved in the organization of the activity:

Dr. Joyti Sul (Director and Gynecologist of Sul Hospital and Bansude Multi Specialty Hospital

10. Any other information / comment / qualitative remarks:

DSCL girl Students give very Good and active response in seminar

- 11. Photographs (with captions) submitted (number): 07
- 12. Evidences produced (Invitations Letters/Attendance/Newspaper Cuttings/

Certificates/Summery Report)

13. Name and signature of Programme Coordinator: Asst. Prof. Shital Patil

Programme Coordinator YKM23-24

Principal PRINCIPAL Dayanand Science College

Events organized during the Academic year 2023-24