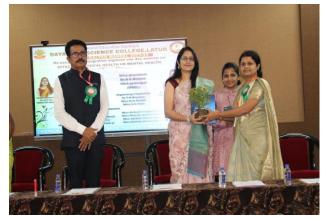

Banner

Welcoming Guest

Lighting of lamp

**Guest Felicitation** 

Skit by YKM girls

Distribution of certificate for YKM Members

|  | Date- 1 | Dayanand Science Yuwati Kalyan N 2023-24 Attaindanc I naguration Func Seminar On "Effect of Physical He 1/09/23 Venue –DSC Seminar H. | Mandal<br>ce<br>tion and<br>alth On Meantal H | ealth" Time- 1 pm |
|--|---------|---------------------------------------------------------------------------------------------------------------------------------------|-----------------------------------------------|-------------------|
|  | Sr.No.  | Name Of Student                                                                                                                       | Class                                         | Sign              |
|  | 1>      | Salunke Bhakti Balaji                                                                                                                 | BSC-Fy                                        | B. B. de          |
|  | 2>      | Datal Sakshi Madhav                                                                                                                   | Bsc. FY                                       | matel             |
|  | 3>      | Patil Pranjali Astlok                                                                                                                 | BSC-FY                                        | Pravjali          |
|  | 4)      | Pawar Nardini Tykaram                                                                                                                 | BSC.F.Y                                       | Nandini           |
|  | 5)      | Kaste Renuka Vijaykumar                                                                                                               | BSC . F.Y                                     | Find.             |
|  | 75      | Sathe Vaishnavi Jayras                                                                                                                | B.Sc.F.Y                                      | Pathnavo.         |
|  | D       | Thakur kalipini Udhav                                                                                                                 | BEK-SY                                        | Perhous-          |
|  | 2       | Rajemane Vidula Kishantao                                                                                                             | ВБС.ТЧ                                        | Judula            |
|  | 9]      | Tongale Shivani Somnath                                                                                                               | Bsc-fy                                        | Storgale          |
|  | 10]     | Honzao Vaishanavi Rajendza                                                                                                            | BSC-FY                                        | Cellonzao         |
|  | ii)     | Shambhavi Swami                                                                                                                       | B.Sc FY                                       | \$ Jami           |
|  | 12)     | kshirsagar sayali                                                                                                                     | B-SCFY                                        | SK                |
|  | 13      | Honroo Vaibhavi Rajendra                                                                                                              | Bisc.fy                                       | Charras           |
|  | 143     | Rajlanni Rojeshwar Waghmare                                                                                                           | B.Sc Fy                                       | Zolomi            |