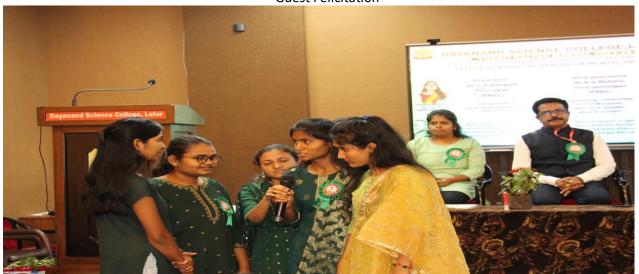

Banner

Welcoming Guest

Lighting of lamp

**Guest Felicitation** 

Skit by YKM girls

Distribution of certificate for YKM Members

|  | Date- 1 | Dayanand Science Yuwati Kalyan N 2023-24 Attaindanc I naguration Func Seminar On "Effect of Physical He 1/09/23 Venue –DSC Seminar H. | Mandal<br>ce<br>tion and<br>alth On Meantal H | ealth" Time- 1 pm |
|--|---------|---------------------------------------------------------------------------------------------------------------------------------------|-----------------------------------------------|-------------------|
|  | Sr.No.  | Name Of Student                                                                                                                       | Class                                         | Sign              |
|  | 1>      | Salunke Bhakti Balaji                                                                                                                 | BSC-Fy                                        | B. B. de          |
|  | 2>      | Datal Sakshi Madhav                                                                                                                   | Bsc. FY                                       | matel             |
|  | 3>      | Patil Pranjali Astlok                                                                                                                 | BSC-FY                                        | Pravjali          |
|  | 4)      | Pawar Nardini Tykaram                                                                                                                 | BSC.F.Y                                       | Nandini           |
|  | 5)      | Kaste Renuka Vijaykumar                                                                                                               | BSC . F.Y                                     | Find.             |
|  | 75      | Sathe Vaishnavi Jayras                                                                                                                | B.Sc.F.Y                                      | Pathnavo.         |
|  | D       | Thakur kalipini Udhav                                                                                                                 | BEK-SY                                        | Perhous-          |
|  | 2       | Rajemane Vidula Kishantao                                                                                                             | ВБС.ТЧ                                        | Judula            |
|  | 9]      | Tongale Shivani Somnath                                                                                                               | Bsc-fy                                        | Storgale          |
|  | 10]     | Honzao Vaishanavi Rajendza                                                                                                            | BSC-FY                                        | Cellonzao         |
|  | ii)     | Shambhavi Swami                                                                                                                       | B.Sc FY                                       | \$ Jami           |
|  | 12)     | kshirsagar sayali                                                                                                                     | B-SCFY                                        | SK                |
|  | 13      | Honroo Vaibhavi Rajendra                                                                                                              | Bisc.fy                                       | Charras           |
|  | 143     | Rajlanni Rojeshwar Waghmare                                                                                                           | B.Sc Fy                                       | Zolomi            |