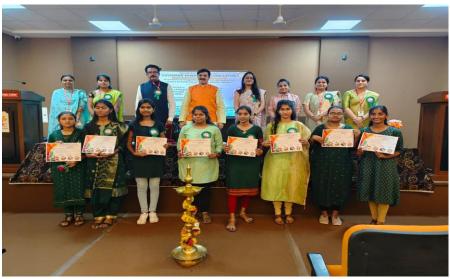

Banner

Welcoming Guest

Lighting of lamp

**Guest Felicitation** 

Skit by YKM girls

Distribution of certificate for YKM Members

|  | Date- 1 | Dayanand Science Yuwati Kalyan N 2023-24 Attaindanc I naguration Func Seminar On "Effect of Physical He 1/09/23 Venue –DSC Seminar H. | Mandal<br>ce<br>tion and<br>alth On Meantal H | ealth" Time- 1 pm |
|--|---------|---------------------------------------------------------------------------------------------------------------------------------------|-----------------------------------------------|-------------------|
|  | Sr.No.  | Name Of Student                                                                                                                       | Class                                         | Sign              |
|  | 1>      | Salunke Bhakti Balaji                                                                                                                 | BSC-Fy                                        | B. B. de          |
|  | 2>      | Datal Sakshi Madhav                                                                                                                   | Bsc. FY                                       | matel             |
|  | 3>      | Patil Pranjali Astlok                                                                                                                 | BSC-FY                                        | Pravjali          |
|  | 4)      | Pawar Nardini Tykaram                                                                                                                 | BSC.F.Y                                       | Nandini           |
|  | 5)      | Kaste Renuka Vijaykumar                                                                                                               | BSC . F.Y                                     | Find.             |
|  | 75      | Sathe Vaishnavi Jayras                                                                                                                | B.Sc.F.Y                                      | Pathnavo.         |
|  | D       | Thakur kalipini Udhav                                                                                                                 | BEK-SY                                        | Perhous-          |
|  | 2       | Rajemane Vidula Kishantao                                                                                                             | ВБС.ТЧ                                        | Judula            |
|  | 9]      | Tongale Shivani Somnath                                                                                                               | Bsc-fy                                        | Storgale          |
|  | 10]     | Honzao Vaishanavi Rajendza                                                                                                            | BSC-FY                                        | Cellonzao         |
|  | ii)     | Shambhavi Swami                                                                                                                       | B.Sc FY                                       | \$ Jami           |
|  | 12)     | kshirsagar sayali                                                                                                                     | B-SCFY                                        | SK                |
|  | 13      | Honroo Vaibhavi Rajendra                                                                                                              | Bisc.fy                                       | Charras           |
|  | 143     | Rajlanni Rojeshwar Waghmare                                                                                                           | B.Sc Fy                                       | Zolomi            |