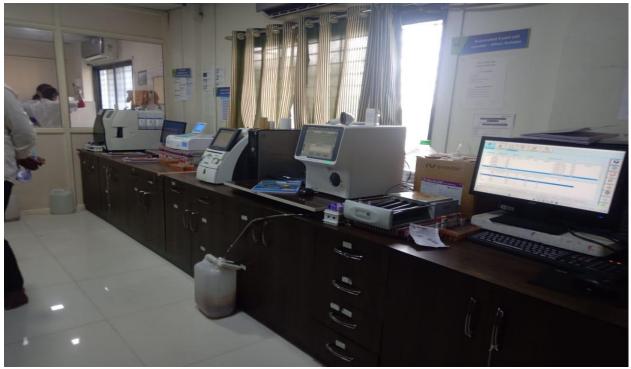

PRINCIPAL

**Dayanand Science College** 

HEAD

Department of Microbiology Dayanand Science College LATUR- 413512

Events organized during the Academic year 2023-24

**Banner** 

**LLB Pathological Laboratory** 

**Instruments in LLB Pathological Lab** 