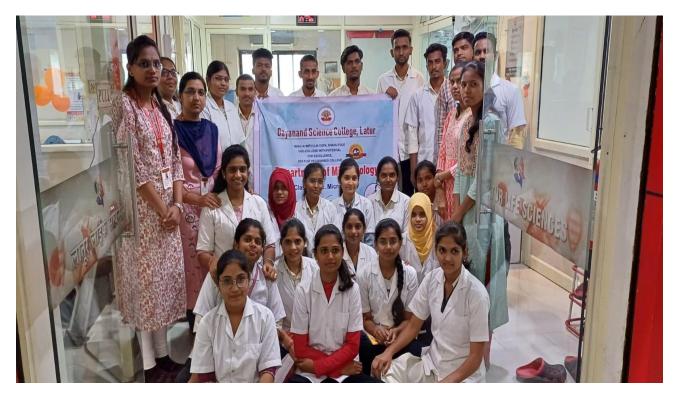

### Field Visit to Pathological Lab in Latur City

1. Name of the Department

: Dept. Of Microbiology

2. Complete name/ title of the Activity

: Field Visit to Pathological Lab in Latur City "

3. Dates or Duration (from-----to)

PRINCIPAL

**Dayanand Science College** 

HEAD

Department of Microbiology Dayanand Science College LATUR- 413512

Events organized during the Academic year 2023-24

**Banner** 

**LLB Pathological Laboratory** 

**Instruments in LLB Pathological Lab** 