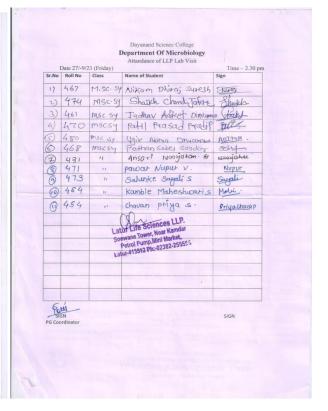

Mrs. Salim sir one of the directors of LLB lab giving information about centrifuge Instruments

M.Sc. Microbiology Students

| Da |                |                  | Department Of Microbiology<br>Attandance of LLP Lab Visit             |                |       | 7/-9/23 (Fr     |          |                                                                                                                                                                                                                                                                                                                                                                                                                                                                                                                                                                                                                                                                                                                                                                                                                                                                                                                                                                                                                                                                                                                                                                                                                                                                                                                                                                                                                                                                                                                                                                                                                                                                                                                                                                                                                                                                                                                                                                     | Гіте – 2.30 pm |
|----|----------------|------------------|-----------------------------------------------------------------------|----------------|-------|-----------------|----------|---------------------------------------------------------------------------------------------------------------------------------------------------------------------------------------------------------------------------------------------------------------------------------------------------------------------------------------------------------------------------------------------------------------------------------------------------------------------------------------------------------------------------------------------------------------------------------------------------------------------------------------------------------------------------------------------------------------------------------------------------------------------------------------------------------------------------------------------------------------------------------------------------------------------------------------------------------------------------------------------------------------------------------------------------------------------------------------------------------------------------------------------------------------------------------------------------------------------------------------------------------------------------------------------------------------------------------------------------------------------------------------------------------------------------------------------------------------------------------------------------------------------------------------------------------------------------------------------------------------------------------------------------------------------------------------------------------------------------------------------------------------------------------------------------------------------------------------------------------------------------------------------------------------------------------------------------------------------|----------------|
|    | te 27/-9/23 () | Friday)<br>Class | Name of Student                                                       | Time - 2.30 pm | Sr.No | Roll No         | Class    | Name of Student                                                                                                                                                                                                                                                                                                                                                                                                                                                                                                                                                                                                                                                                                                                                                                                                                                                                                                                                                                                                                                                                                                                                                                                                                                                                                                                                                                                                                                                                                                                                                                                                                                                                                                                                                                                                                                                                                                                                                     | Sign           |
|    |                |                  |                                                                       | Sign           | 1     |                 | M.Sc FY  | Gadkati Nardini V.                                                                                                                                                                                                                                                                                                                                                                                                                                                                                                                                                                                                                                                                                                                                                                                                                                                                                                                                                                                                                                                                                                                                                                                                                                                                                                                                                                                                                                                                                                                                                                                                                                                                                                                                                                                                                                                                                                                                                  | Vardini        |
| 1  |                |                  | Gaikuad Akanksha                                                      | Buikwad        | 2     | 402             | MSC F.Y  | Beg Sono Rajasab                                                                                                                                                                                                                                                                                                                                                                                                                                                                                                                                                                                                                                                                                                                                                                                                                                                                                                                                                                                                                                                                                                                                                                                                                                                                                                                                                                                                                                                                                                                                                                                                                                                                                                                                                                                                                                                                                                                                                    | Sara           |
| 2  |                | MSCSY            | Mule Rutuja Rajkumar                                                  | Touch          | 3.    | 424             | MSC-FY   | shaikh Neha K                                                                                                                                                                                                                                                                                                                                                                                                                                                                                                                                                                                                                                                                                                                                                                                                                                                                                                                                                                                                                                                                                                                                                                                                                                                                                                                                                                                                                                                                                                                                                                                                                                                                                                                                                                                                                                                                                                                                                       | Scaith         |
| 3  |                | MSC.SY           | Rachatte Vaibhavi. B                                                  | Corp par       | 4     | 407             | M.SC FY  | patke Madhuri s.                                                                                                                                                                                                                                                                                                                                                                                                                                                                                                                                                                                                                                                                                                                                                                                                                                                                                                                                                                                                                                                                                                                                                                                                                                                                                                                                                                                                                                                                                                                                                                                                                                                                                                                                                                                                                                                                                                                                                    | Madhuri        |
| 4  | 478            | 1                | Sonwane Antibhas                                                      | Salibba        | 5     | 411             | Msc.FY   | Jayshette Gayatri O.                                                                                                                                                                                                                                                                                                                                                                                                                                                                                                                                                                                                                                                                                                                                                                                                                                                                                                                                                                                                                                                                                                                                                                                                                                                                                                                                                                                                                                                                                                                                                                                                                                                                                                                                                                                                                                                                                                                                                | Trayate        |
| 5  | 475            | Mecsy            | A LUCION                                                              |                | 6     | 427             | MSC.FY   | solanke Vaishnavi B.                                                                                                                                                                                                                                                                                                                                                                                                                                                                                                                                                                                                                                                                                                                                                                                                                                                                                                                                                                                                                                                                                                                                                                                                                                                                                                                                                                                                                                                                                                                                                                                                                                                                                                                                                                                                                                                                                                                                                | Notambre       |
| 7  | 455            | M. sc.sy         | Dak Renulca Tanaji                                                    | Renukay        | 7.    | 404             | msc.fy.  | Bopalker Vaishnavi V.                                                                                                                                                                                                                                                                                                                                                                                                                                                                                                                                                                                                                                                                                                                                                                                                                                                                                                                                                                                                                                                                                                                                                                                                                                                                                                                                                                                                                                                                                                                                                                                                                                                                                                                                                                                                                                                                                                                                               | Vaishnavi      |
| 8  | 1              | M.SC.SY          | Shelhale Anojali<br>Patril Akshata G.                                 | Argoli .       | 8     | 425             |          | Shaikh Parvez. c                                                                                                                                                                                                                                                                                                                                                                                                                                                                                                                                                                                                                                                                                                                                                                                                                                                                                                                                                                                                                                                                                                                                                                                                                                                                                                                                                                                                                                                                                                                                                                                                                                                                                                                                                                                                                                                                                                                                                    | 0              |
| 9. | 453            |                  | 1112112                                                               | apatil         | 9     | 416             | msca     | mentoe vishcualects                                                                                                                                                                                                                                                                                                                                                                                                                                                                                                                                                                                                                                                                                                                                                                                                                                                                                                                                                                                                                                                                                                                                                                                                                                                                                                                                                                                                                                                                                                                                                                                                                                                                                                                                                                                                                                                                                                                                                 | Trycol.        |
| 10 | 463            | M.SC. SY         |                                                                       | Primanka       | 10    | 430             | M.SC. A4 | landge Aditya Vinod                                                                                                                                                                                                                                                                                                                                                                                                                                                                                                                                                                                                                                                                                                                                                                                                                                                                                                                                                                                                                                                                                                                                                                                                                                                                                                                                                                                                                                                                                                                                                                                                                                                                                                                                                                                                                                                                                                                                                 | Dalaha         |
| 11 | 457            |                  | Section of the little of the                                          |                | 11    | 405             | M.SC.FY  | Chame Pavan Dhananjay                                                                                                                                                                                                                                                                                                                                                                                                                                                                                                                                                                                                                                                                                                                                                                                                                                                                                                                                                                                                                                                                                                                                                                                                                                                                                                                                                                                                                                                                                                                                                                                                                                                                                                                                                                                                                                                                                                                                               | Adago.         |
| 2  | 458            |                  | Gaikwad Shweta Dayanand                                               | Jane -         | 12    | 409             | MSCFY    | Gromade Avirosh Kakasahab                                                                                                                                                                                                                                                                                                                                                                                                                                                                                                                                                                                                                                                                                                                                                                                                                                                                                                                                                                                                                                                                                                                                                                                                                                                                                                                                                                                                                                                                                                                                                                                                                                                                                                                                                                                                                                                                                                                                           | Airsh-         |
|    |                | M.Sc 51          | 3-11                                                                  | Right          | 13    | 429             | mscfy    | Momin Astiyan N.                                                                                                                                                                                                                                                                                                                                                                                                                                                                                                                                                                                                                                                                                                                                                                                                                                                                                                                                                                                                                                                                                                                                                                                                                                                                                                                                                                                                                                                                                                                                                                                                                                                                                                                                                                                                                                                                                                                                                    | Agrin          |
| 3. | 479            | M.SC SY          | Surve Asti mahader                                                    | The .          | ,,,   |                 |          | -00                                                                                                                                                                                                                                                                                                                                                                                                                                                                                                                                                                                                                                                                                                                                                                                                                                                                                                                                                                                                                                                                                                                                                                                                                                                                                                                                                                                                                                                                                                                                                                                                                                                                                                                                                                                                                                                                                                                                                                 |                |
| _  |                | l atur           | Near Kamdar                                                           |                |       |                 |          | Latur Life Sciences LLP.                                                                                                                                                                                                                                                                                                                                                                                                                                                                                                                                                                                                                                                                                                                                                                                                                                                                                                                                                                                                                                                                                                                                                                                                                                                                                                                                                                                                                                                                                                                                                                                                                                                                                                                                                                                |                |
| _  |                | 140 - 00000      | - TOWER, HOW                                                          |                |       |                 |          | Latur Life Sor Near Warket                                                                                                                                                                                                                                                                                                                                                                                                                                                                                                                                                                                                                                                                                                                                                                                                                                                                                                                                                                                                                                                                                                                                                                                                                                                                                                                                                                                                                                                                                                                                                                                                                                                                                                                                                                                                                                                                                                                                          |                |
| _  |                | Petr             | ol Pump, Mint Market<br>61 Pump, Mint Market<br>43512 Ph:-02382-25555 |                |       |                 |          | Sonwand Pump, Min 2382-255333                                                                                                                                                                                                                                                                                                                                                                                                                                                                                                                                                                                                                                                                                                                                                                                                                                                                                                                                                                                                                                                                                                                                                                                                                                                                                                                                                                                                                                                                                                                                                                                                                                                                                                                                                                                                                                                                                                                                       |                |
|    |                |                  |                                                                       |                |       |                 |          | Latur Life Sciences LLP.  Latur Llp |                |
|    |                |                  |                                                                       |                |       |                 |          |                                                                                                                                                                                                                                                                                                                                                                                                                                                                                                                                                                                                                                                                                                                                                                                                                                                                                                                                                                                                                                                                                                                                                                                                                                                                                                                                                                                                                                                                                                                                                                                                                                                                                                                                                                                                                                                                                                                                                                     |                |
|    | GN             |                  |                                                                       |                | (     | GN              |          |                                                                                                                                                                                                                                                                                                                                                                                                                                                                                                                                                                                                                                                                                                                                                                                                                                                                                                                                                                                                                                                                                                                                                                                                                                                                                                                                                                                                                                                                                                                                                                                                                                                                                                                                                                                                                                                                                                                                                                     | SIGN           |
|    | ordinator      |                  |                                                                       | SIGN           | PG Co | GN<br>ordinator |          |                                                                                                                                                                                                                                                                                                                                                                                                                                                                                                                                                                                                                                                                                                                                                                                                                                                                                                                                                                                                                                                                                                                                                                                                                                                                                                                                                                                                                                                                                                                                                                                                                                                                                                                                                                                                                                                                                                                                                                     | SIGN           |
|    |                |                  |                                                                       |                |       |                 |          |                                                                                                                                                                                                                                                                                                                                                                                                                                                                                                                                                                                                                                                                                                                                                                                                                                                                                                                                                                                                                                                                                                                                                                                                                                                                                                                                                                                                                                                                                                                                                                                                                                                                                                                                                                                                                                                                                                                                                                     |                |

| Sr.No | 27/-9/23 (Fr<br>Roll No | Class  | Name of Student                                                                                                                                                                                                                                                                                                                                                                                                                                                                                                                                                                                                                                                                                                                                                                                                                                                                                                                                                                                                                                                                                                                                                                                                                                                                                                                                                                                                                                                                                                                                                                                                                                                                                                                                                                                                                                                                                                                                                                                                                                                                                                                | Time – 2.30 pm |
|-------|-------------------------|--------|--------------------------------------------------------------------------------------------------------------------------------------------------------------------------------------------------------------------------------------------------------------------------------------------------------------------------------------------------------------------------------------------------------------------------------------------------------------------------------------------------------------------------------------------------------------------------------------------------------------------------------------------------------------------------------------------------------------------------------------------------------------------------------------------------------------------------------------------------------------------------------------------------------------------------------------------------------------------------------------------------------------------------------------------------------------------------------------------------------------------------------------------------------------------------------------------------------------------------------------------------------------------------------------------------------------------------------------------------------------------------------------------------------------------------------------------------------------------------------------------------------------------------------------------------------------------------------------------------------------------------------------------------------------------------------------------------------------------------------------------------------------------------------------------------------------------------------------------------------------------------------------------------------------------------------------------------------------------------------------------------------------------------------------------------------------------------------------------------------------------------------|----------------|
| 1)    | 419                     | Miscry | Patil Kasturi Rojabhau                                                                                                                                                                                                                                                                                                                                                                                                                                                                                                                                                                                                                                                                                                                                                                                                                                                                                                                                                                                                                                                                                                                                                                                                                                                                                                                                                                                                                                                                                                                                                                                                                                                                                                                                                                                                                                                                                                                                                                                                                                                                                                         | Kastels]       |
| 2)    | 410                     | MSCEY  | Jodhav psiti Balasalnelo                                                                                                                                                                                                                                                                                                                                                                                                                                                                                                                                                                                                                                                                                                                                                                                                                                                                                                                                                                                                                                                                                                                                                                                                                                                                                                                                                                                                                                                                                                                                                                                                                                                                                                                                                                                                                                                                                                                                                                                                                                                                                                       |                |
| 3>    | 406                     | MSCFY  | chavon preeti Balasaheb                                                                                                                                                                                                                                                                                                                                                                                                                                                                                                                                                                                                                                                                                                                                                                                                                                                                                                                                                                                                                                                                                                                                                                                                                                                                                                                                                                                                                                                                                                                                                                                                                                                                                                                                                                                                                                                                                                                                                                                                                                                                                                        | e(P)havar      |
| 4)    | 403                     | MSCFY  | Bhete Shweta Basvaraj                                                                                                                                                                                                                                                                                                                                                                                                                                                                                                                                                                                                                                                                                                                                                                                                                                                                                                                                                                                                                                                                                                                                                                                                                                                                                                                                                                                                                                                                                                                                                                                                                                                                                                                                                                                                                                                                                                                                                                                                                                                                                                          | Shunty         |
| 5)    | 412                     | MSCFY  | kamble kajal santosh                                                                                                                                                                                                                                                                                                                                                                                                                                                                                                                                                                                                                                                                                                                                                                                                                                                                                                                                                                                                                                                                                                                                                                                                                                                                                                                                                                                                                                                                                                                                                                                                                                                                                                                                                                                                                                                                                                                                                                                                                                                                                                           | Kalal          |
| 6)    | 408                     | HSC FY | Dupuse Yogestweesi A                                                                                                                                                                                                                                                                                                                                                                                                                                                                                                                                                                                                                                                                                                                                                                                                                                                                                                                                                                                                                                                                                                                                                                                                                                                                                                                                                                                                                                                                                                                                                                                                                                                                                                                                                                                                                                                                                                                                                                                                                                                                                                           | Bef            |
| 7)    | 44                      | MSC Fy | motegounkour poojas.                                                                                                                                                                                                                                                                                                                                                                                                                                                                                                                                                                                                                                                                                                                                                                                                                                                                                                                                                                                                                                                                                                                                                                                                                                                                                                                                                                                                                                                                                                                                                                                                                                                                                                                                                                                                                                                                                                                                                                                                                                                                                                           | P0019          |
| 8     | 422                     | Mac fy | sarar sujata.                                                                                                                                                                                                                                                                                                                                                                                                                                                                                                                                                                                                                                                                                                                                                                                                                                                                                                                                                                                                                                                                                                                                                                                                                                                                                                                                                                                                                                                                                                                                                                                                                                                                                                                                                                                                                                                                                                                                                                                                                                                                                                                  | - Sujata       |
| 9)    | 409                     | MSCA   | Gorado Avingsh K                                                                                                                                                                                                                                                                                                                                                                                                                                                                                                                                                                                                                                                                                                                                                                                                                                                                                                                                                                                                                                                                                                                                                                                                                                                                                                                                                                                                                                                                                                                                                                                                                                                                                                                                                                                                                                                                                                                                                                                                                                                                                                               |                |
| 10    | 429                     |        | Morrin Activon                                                                                                                                                                                                                                                                                                                                                                                                                                                                                                                                                                                                                                                                                                                                                                                                                                                                                                                                                                                                                                                                                                                                                                                                                                                                                                                                                                                                                                                                                                                                                                                                                                                                                                                                                                                                                                                                                                                                                                                                                                                                                                                 | ASI            |
|       |                         |        | attl the Sciences LIP.  attl t |                |
| -5    | IGN<br>Foordinator      |        |                                                                                                                                                                                                                                                                                                                                                                                                                                                                                                                                                                                                                                                                                                                                                                                                                                                                                                                                                                                                                                                                                                                                                                                                                                                                                                                                                                                                                                                                                                                                                                                                                                                                                                                                                                                                                                                                                                                                                                                                                                                                                                                                | SIGN           |