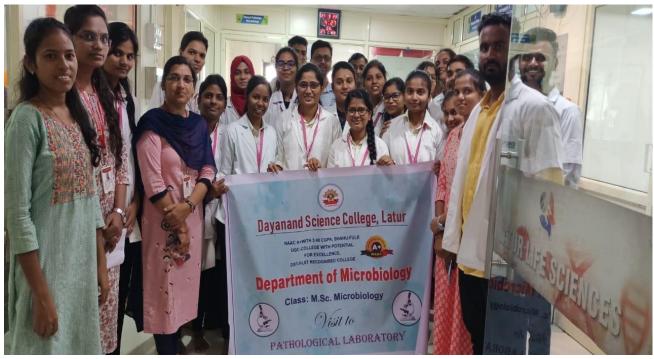

### Field Visit to Pathological Lab in Latur City

1. Name of the Department

: Dept. Of Microbiology

2. Complete name/ title of the Activity

: Field Visit to Pathological Lab in Latur City "

3. Dates or Duration (from-----to)

PRINCIPAL

**Dayanand Science College** 

HEAD

Department of Microbiology Dayanand Science College LATUR- 413512

Events organized during the Academic year 2023-24

**Banner** 

**LLB Pathological Laboratory** 

**Instruments in LLB Pathological Lab** 