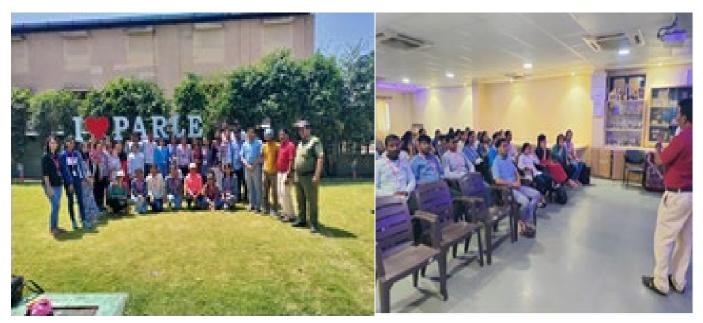

#### ATR **Industrial Visit**

1. Name of the Department

: Department of Microbiology

2. Complete name/ title of the Activity

: Industrial Visit

3. Dates or Duration (from-----to)

: 15/03/24(Friday)

4. Venue of the Event

: Solapur District

5. Sponsor/Collaborations (if any)

: Dayanand Science College. Latur

6. Level of the event (encircle)

: Department Level

7. Purpose / aim / objective and outcome of the event:

Department of Microbiology P.G. Students= 27

- 9. Other major staff / student / Institution involved in the organization of the activity:
  - 1) Srujan Foods Pvt.Ltd, Chincholikati,
  - 2) Sholapur Science Center, Solapur
- 3) National Pomegranate research institute ,Solapur.
- 10. Any other information / comment / qualitative remarks:
- 11. Photographs (with captions) submitted (number): 09
- 12. Evidences produced (Invitations Letters/Attendance/Newspaper Cuttings/

#### Report on Industrial Visit

Microbiology has a wide-ranging role in industry, contributing to efficiency, innovation, and sustainability. The scope of industrial microbiology encompasses the use of microbes for the production of industrial products in mass quantities. This includes pharmaceuticals, food and beverages, biofuels, chemicals, and enzymes. to make students to aware with industry practices, to enhance their technical Knowledge and To meet industry experts, professionals, entrepreneurs and learn about industrial work, department of microbiology was organised one day industrial visit to Solapur on 15 th March 2024 Friday. In this tour we were visited to Srujan Foods Pvt.Ltd , Chincholikati ,Solapur , Solapur Science Center , Solapur, National Pomegranate research institute ,Solapur. Near about 27 students of PG Microbiology take advantages of it.