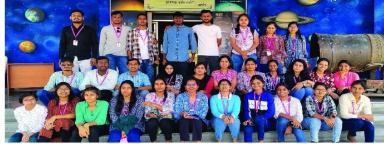

Department of Microbiology P.G. Students= 27

- 9. Other major staff / student / Institution involved in the organization of the activity:
  - 1) Srujan Foods Pvt.Ltd, Chincholikati,
  - 2) Sholapur Science Center, Solapur
- 3) National Pomegranate research institute ,Solapur.
- 10. Any other information / comment / qualitative remarks:
- 11. Photographs (with captions) submitted (number): 09
- 12. Evidences produced (Invitations Letters/Attendance/Newspaper Cuttings/

## Event organized during The Academic Year 23-24

Solapur Science Center, Solapur.

### Event organized during The Academic Year 23-24

Srujan Foods Pvt. Ltd Solapur

National Pomegranate research institute, Solapur.