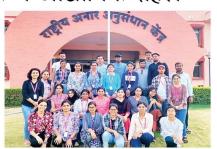

Department of Microbiology P.G. Students= 27

- 9. Other major staff / student / Institution involved in the organization of the activity:
  - 1) Srujan Foods Pvt.Ltd, Chincholikati,
  - 2) Sholapur Science Center, Solapur
- 3) National Pomegranate research institute ,Solapur.
- 10. Any other information / comment / qualitative remarks:
- 11. Photographs (with captions) submitted (number): 09
- 12. Evidences produced (Invitations Letters/Attendance/Newspaper Cuttings/

#### Report on Industrial Visit

Microbiology has a wide-ranging role in industry, contributing to efficiency, innovation, and sustainability. The scope of industrial microbiology encompasses the use of microbes for the production of industrial products in mass quantities. This includes pharmaceuticals, food and beverages, biofuels, chemicals, and enzymes. to make students to aware with industry practices, to enhance their technical Knowledge and To meet industry experts, professionals, entrepreneurs and learn about industrial work, department of microbiology was organised one day industrial visit to Solapur on 15 th March 2024 Friday. In this tour we were visited to Srujan Foods Pvt.Ltd , Chincholikati ,Solapur , Solapur Science Center , Solapur, National Pomegranate research institute ,Solapur. Near about 27 students of PG Microbiology take advantages of it.