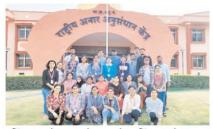

Department of Microbiology P.G. Students= 27

- 9. Other major staff / student / Institution involved in the organization of the activity:
  - 1) Srujan Foods Pvt.Ltd, Chincholikati,
  - 2) Sholapur Science Center, Solapur
- 3) National Pomegranate research institute ,Solapur.
- 10. Any other information / comment / qualitative remarks:
- 11. Photographs (with captions) submitted (number): 09
- 12. Evidences produced (Invitations Letters/Attendance/Newspaper Cuttings/

## Event organized during The Academic Year 23-24

Solapur Science Center, Solapur.

### Event organized during The Academic Year 23-24

Srujan Foods Pvt. Ltd Solapur

National Pomegranate research institute, Solapur.