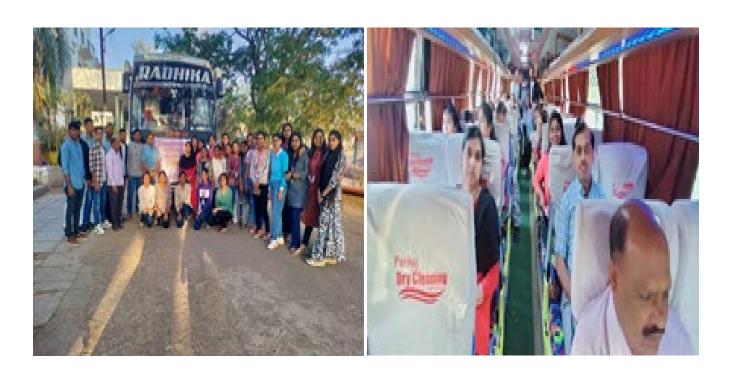

Department of Microbiology P.G. Students= 27

- 9. Other major staff / student / Institution involved in the organization of the activity:
  - 1) Srujan Foods Pvt.Ltd, Chincholikati,
  - 2) Sholapur Science Center, Solapur
- 3) National Pomegranate research institute ,Solapur.
- 10. Any other information / comment / qualitative remarks:
- 11. Photographs (with captions) submitted (number): 09
- 12. Evidences produced (Invitations Letters/Attendance/Newspaper Cuttings/

#### Report on Industrial Visit

Microbiology has a wide-ranging role in industry, contributing to efficiency, innovation, and sustainability. The scope of industrial microbiology encompasses the use of microbes for the production of industrial products in mass quantities. This includes pharmaceuticals, food and beverages, biofuels, chemicals, and enzymes. to make students to aware with industry practices, to enhance their technical Knowledge and To meet industry experts, professionals, entrepreneurs and learn about industrial work, department of microbiology was organised one day industrial visit to Solapur on 15 th March 2024 Friday. In this tour we were visited to Srujan Foods Pvt.Ltd , Chincholikati ,Solapur , Solapur Science Center , Solapur, National Pomegranate research institute ,Solapur. Near about 27 students of PG Microbiology take advantages of it.