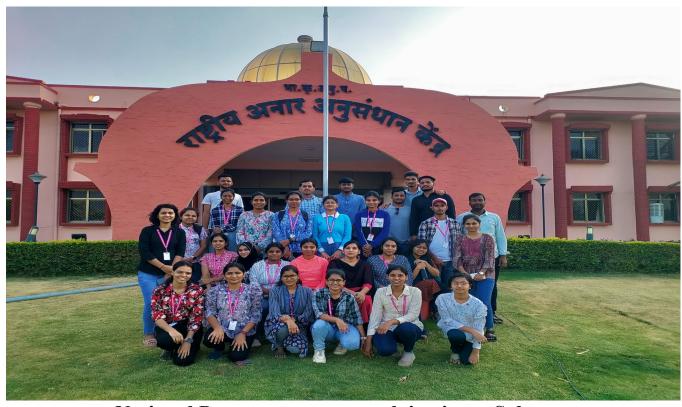

#### ATR **Industrial Visit**

1. Name of the Department

: Department of Microbiology

2. Complete name/ title of the Activity

: Industrial Visit

3. Dates or Duration (from-----to)

: 15/03/24(Friday)

4. Venue of the Event

: Solapur District

5. Sponsor/Collaborations (if any)

: Dayanand Science College. Latur

6. Level of the event (encircle)

: Department Level

7. Purpose / aim / objective and outcome of the event:

Department of Microbiology P.G. Students= 27

- 9. Other major staff / student / Institution involved in the organization of the activity:
  - 1) Srujan Foods Pvt.Ltd, Chincholikati,
  - 2) Sholapur Science Center, Solapur
- 3) National Pomegranate research institute ,Solapur.
- 10. Any other information / comment / qualitative remarks:
- 11. Photographs (with captions) submitted (number): 09
- 12. Evidences produced (Invitations Letters/Attendance/Newspaper Cuttings/

#### Report on Industrial Visit

Microbiology has a wide-ranging role in industry, contributing to efficiency, innovation, and sustainability. The scope of industrial microbiology encompasses the use of microbes for the production of industrial products in mass quantities. This includes pharmaceuticals, food and beverages, biofuels, chemicals, and enzymes. to make students to aware with industry practices, to enhance their technical Knowledge and To meet industry experts, professionals, entrepreneurs and learn about industrial work, department of microbiology was organised one day industrial visit to Solapur on 15 th March 2024 Friday. In this tour we were visited to Srujan Foods Pvt.Ltd , Chincholikati ,Solapur , Solapur Science Center , Solapur, National Pomegranate research institute ,Solapur. Near about 27 students of PG Microbiology take advantages of it.