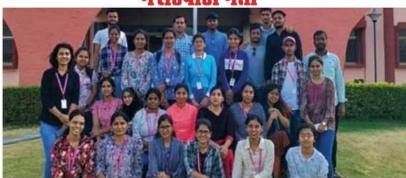

Department of Microbiology P.G. Students= 27

- 9. Other major staff / student / Institution involved in the organization of the activity:
  - 1) Srujan Foods Pvt.Ltd, Chincholikati,
  - 2) Sholapur Science Center, Solapur
- 3) National Pomegranate research institute ,Solapur.
- 10. Any other information / comment / qualitative remarks:
- 11. Photographs (with captions) submitted (number): 09
- 12. Evidences produced (Invitations Letters/Attendance/Newspaper Cuttings/

#### Report on Industrial Visit

Microbiology has a wide-ranging role in industry, contributing to efficiency, innovation, and sustainability. The scope of industrial microbiology encompasses the use of microbes for the production of industrial products in mass quantities. This includes pharmaceuticals, food and beverages, biofuels, chemicals, and enzymes. to make students to aware with industry practices, to enhance their technical Knowledge and To meet industry experts, professionals, entrepreneurs and learn about industrial work, department of microbiology was organised one day industrial visit to Solapur on 15 th March 2024 Friday. In this tour we were visited to Srujan Foods Pvt.Ltd , Chincholikati ,Solapur , Solapur Science Center , Solapur, National Pomegranate research institute ,Solapur. Near about 27 students of PG Microbiology take advantages of it.