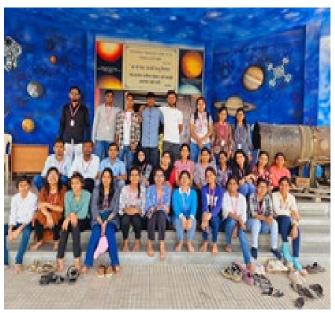

#### ATR **Industrial Visit**

1. Name of the Department

: Department of Microbiology

2. Complete name/ title of the Activity

: Industrial Visit

3. Dates or Duration (from-----to)

: 15/03/24(Friday)

4. Venue of the Event

: Solapur District

5. Sponsor/Collaborations (if any)

: Dayanand Science College. Latur

6. Level of the event (encircle)

: Department Level

7. Purpose / aim / objective and outcome of the event:

Department of Microbiology P.G. Students= 27

- 9. Other major staff / student / Institution involved in the organization of the activity:
  - 1) Srujan Foods Pvt.Ltd, Chincholikati,
  - 2) Sholapur Science Center, Solapur
- 3) National Pomegranate research institute ,Solapur.
- 10. Any other information / comment / qualitative remarks:
- 11. Photographs (with captions) submitted (number): 09
- 12. Evidences produced (Invitations Letters/Attendance/Newspaper Cuttings/