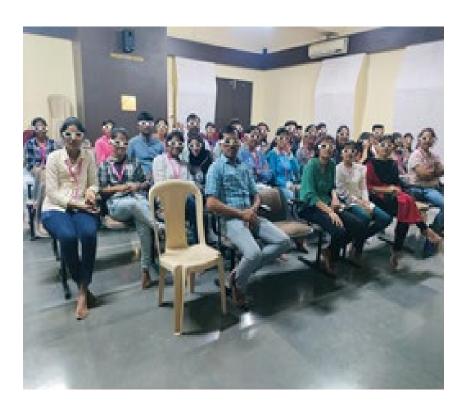

यादरम्यान टिश्यू कल्चर लॅब, प्रोसेसिंग युनिट, पॅथॉलॉजिकल लॅब, डाळिंब शेतला भेट देण्यात आली.

तसेच सुजन फुड प्रा. लिमिटेड (पालें कंपनी) मध्ये सुरुवातीला कंपनीच्या इतिहासाबदल एट निव्यभित दाखवण्यात आली. पारले कंपनीचे कोणकोणते प्रॉडक्ट आहेत याबदल इत्यंभूत माहिती दिती. त्याच बरोबर बिस्किट कशी तथार केली जाता? तथार करीत असताना कोणकोणती काळजी घेतली जाते, बिस्किटाची क्यांति कसी तपासली जाते? याचेही प्रात्यक्षिक दाखवले. तद्नंतर सोलापुर सायन्स सेटरला भेट देण्यात आली. यामध्ये प्राचीन कालीन वस्त्रोद्योग, वस्त्रोद्योगामध्ये नंनो तंत्रज्ञानाचा उपयोग कस्ता केला जातो? पदार्थ विज्ञानाशी निगडित विविध संकल्पनेवर आधारित विविध मंडेल ठेवण्यात आलेले होते. या शैक्षणिक व औद्योगिक सहलीचे नियोजन पदव्युत्तर समन्वयक प्रा. शितल पाटील यांनी केले होते. डॉ. महेश करळे व माधव सूर्यवंशी यांचे सहकार्य लाभले. या सहलीचा २७ विद्याध्यांनी लाभ घेतला.

यादरान्या टिश्यू कल्चर लॅब, प्रो से सिंग युनिट, पॅथॉलॉजिकल लॅब, डाळिंब शेतला भेट देण्यात आली. तसेच पुजन फूड प्रा. लिमिटेड (पार्ले कमनी) मध्ये युरुवातीला कंमनीच्या इतिहासाबद्दल एक चिञ्जफित दाखवण्यात आली.पारले कंमनीच कोणकोणते प्रोडक्ट आहेत याबद्दल इत्यंभत माहिती दिली.त्याचबरोबर बिस्कीट कसे तयार केले जातात, तयार करत असताना कोणकोणती काळजी घेतली जाते, बिस्कीटची कालिटी कशी तपासली जाते याचेही प्रात्यक्षिक दाखवले, तद्रंतर सोलापूर सायन्स सेंटरला भेट देण्यात आली.यामध्ये प्राचीनकालीन वस्त्रोद्योग, वस्त्रोद्योगामध्ये नॅनो तंत्रज्ञानाचा उपयोग कसा केला जातो,पदार्थ विज्ञानाशी निगडित विविध संकल्पनेवर आधारित विविध मॉडेल ठेवण्यात आलेले होते.या सहलीला महाविद्यालयाचे प्राचार्य डॉ.जयप्रकाश दरगड,उपप्राचार्य सिद्धेश्वर बेल्लाळे व विभाग प्रमुख डॉ. राहल मोरे यांचे मार्गदर्शन व सहकार्य मिळाले. या शैक्षणिक व औद्योगिक सहलीचे नियोजन पदव्युत्तर समन्वयक प्रा. शितल पाटील यांनी केले होते.डॉ.महेश करळे व माधव सूर्यवंशी याचे सहकार्य लाभले.या सहलीचा एकूण २७ विद्यार्थ्यांनी लाभ