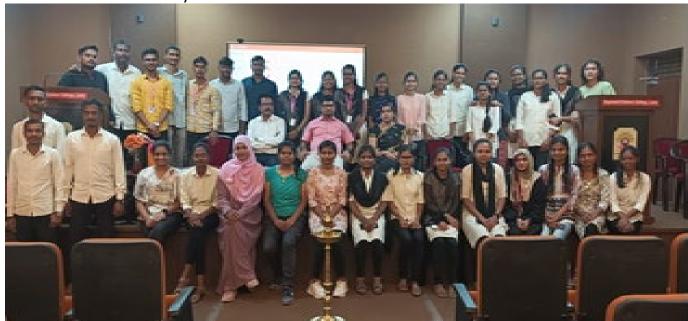

#### Event organized during The Academic Year 23-24

I ST Day Of Lecture Series

Inauguration Of Lecture Series

Lecture By - Mr. Vaibhav Sable on "Practices in Pharma Industries"