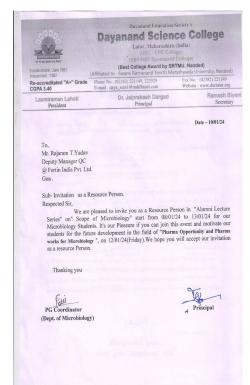

- i) *Mr. Vaibhav Sable*, (Deputy Manager and Quality Control Microbiologists, Serum Institute of India Pvt. Ltd. Pune.)
- ii) *Mr. Sangameshwer Belure* (Senior executive, QC microbiology, @ Recipharm pharma services Pvt. Ltd. Bangalore)
- iii) Ms. Komal Patil, (Senior Research Fellow, National Institute of Oceanography. Goa.)
- iv) Mr. Rajaram T. Yadav (Deputy Manager QC @ Fertin India Pvt. Ltd. Goa)
- v) *Mr. Suraj Sanap* (Assistant Professor (MH SET, ICAR, GATE), Mahatma Phule Mahavidyalaya, Pimpari, Pune -17)
- vi) Ms. Kulkarni Vaishnavi Sanjay (Q.C. Microbiologists Sri Krishna Pharmaceuticals Hyderabad.)

#### **Banner of Alumni lecture Series**

| Sr.No. | Date     | Day       | Topic                                                      | Name of Resource<br>Person      | Venue/Mode |
|--------|----------|-----------|------------------------------------------------------------|---------------------------------|------------|
| 01     | 08/01/24 | Monday    | Practices in Pharma<br>Industries                          | Mr.Vaibhav Sable                | Offline    |
| 02     | 09/01/24 | Tuesday   | Carrier Opportunities<br>and Challenges in<br>Microbiology | Mr.Sangameshwer<br>Belure       | Online     |
| 03     | 10/01/24 | Wednesday | Scope in Research<br>Microbiology                          | Ms. Komal Patil                 | offline    |
| 04     | 12/01/24 | Friday    | Pharma Opportunity<br>and Pharma works for<br>Microbiology | Mr.Rajaram<br>Yadav             | Online     |
| 05     | 13/01/24 | Saturday  | Preparation of<br>Competitive exams in<br>Life Sciences    | Mr.Suraj Sanap                  | Offline    |
| 06     |          | Saturday  | How to develop<br>Practical skills"                        | Ms.Kulkarni<br>Vaishnavi Sanjay | Offline    |