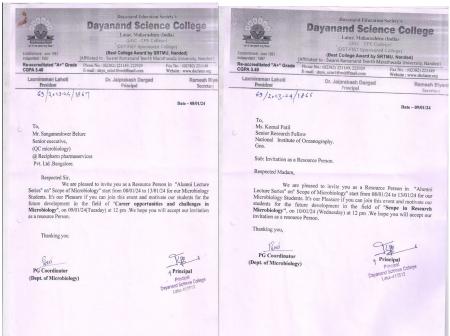

- i) *Mr. Vaibhav Sable*, (Deputy Manager and Quality Control Microbiologists, Serum Institute of India Pvt. Ltd. Pune.)
- ii) *Mr. Sangameshwer Belure* (Senior executive, QC microbiology, @ Recipharm pharma services Pvt. Ltd. Bangalore)
- iii) Ms. Komal Patil, (Senior Research Fellow, National Institute of Oceanography. Goa.)
- iv) Mr. Rajaram T. Yadav (Deputy Manager QC @ Fertin India Pvt. Ltd. Goa)
- v) *Mr. Suraj Sanap* (Assistant Professor (MH SET, ICAR, GATE), Mahatma Phule Mahavidyalaya, Pimpari, Pune -17)
- vi) Ms. Kulkarni Vaishnavi Sanjay (Q.C. Microbiologists Sri Krishna Pharmaceuticals Hyderabad.)

#### **Banner of Alumni lecture Series**

| Sr.No. | Date     | Day       | Topic                                                      | Name of Resource<br>Person      | Venue/Mode |
|--------|----------|-----------|------------------------------------------------------------|---------------------------------|------------|
| 01     | 08/01/24 | Monday    | Practices in Pharma<br>Industries                          | Mr.Vaibhav Sable                | Offline    |
| 02     | 09/01/24 | Tuesday   | Carrier Opportunities<br>and Challenges in<br>Microbiology | Mr.Sangameshwer<br>Belure       | Online     |
| 03     | 10/01/24 | Wednesday | Scope in Research<br>Microbiology                          | Ms. Komal Patil                 | offline    |
| 04     | 12/01/24 | Friday    | Pharma Opportunity<br>and Pharma works for<br>Microbiology | Mr.Rajaram<br>Yadav             | Online     |
| 05     | 13/01/24 | Saturday  | Preparation of<br>Competitive exams in<br>Life Sciences    | Mr.Suraj Sanap                  | Offline    |
| 06     |          | Saturday  | How to develop<br>Practical skills"                        | Ms.Kulkarni<br>Vaishnavi Sanjay | Offline    |