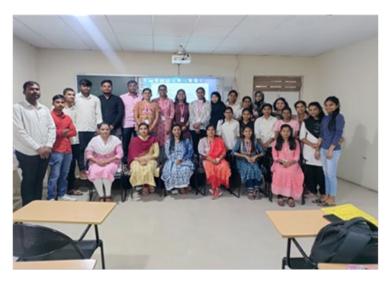

#### Event organized during The Academic Year 23-24

I ST Day Of Lecture Series

Inauguration Of Lecture Series

Lecture By - Mr. Vaibhav Sable on "Practices in Pharma Industries"

#### Alumni Lecture Series On "Scope of Microbiology"

The Alumni's work experience and knowledge in Microbiology field should benefit for the bright future of upcoming students, keep this thought in mind Dept.of Microbiology was organized 6 days Alumni lecture series on "Sope of Microbiology". Series would be started from 08/01/24 to13/01/24 on offline and online mode. Inauguration of this series would be carried out by auspicious hand of president of programme Dr. J.S. Dargad, Chief guest and Alumni of DSCL Mr. Vaibhav Sabale (Deputy Manager and Quality control of Microbiologist in Serum institute of India Pvt. Ltd. Pune), IQAC Coordinator Dr. S.S. Bellale sir. For this series department invited alumni from various fields of microbiology it included Mr. Vaibhav Sabale (Deputy Manager and Quality control of Microbiologist in Serum institute of India PVT. Ltd. Pune ) he guided to students on "Practices in Pharmaceutical Microbiology" ,Mr.Sangameshwer Belure he is an a microbiologist in Pharmaceutical industry in Bangalore and he guide us students on " Carrier Opportunities and Challenges in Microbiology", Ms. Komal Patil she is an senior researchers she guide students on "Scope in Research Microbiology" Mr. Rajaram Yadav guide on pharma Opportunities and Pharma works in Microbiology ,Mr. Suraj Sanap he became a teacher in microbiology ,he guide us students on preparation and strategies for competitive exams in the field of Life science Ms. Kulkarni Vaishnavi Sanjay a Q.C.Microbiologists in Hyderabad she guided students on "How to develop Practical skills" F.Y. and M.Sc. S.Y students take advantages of this inovative lecture series for their better future in microbiology.