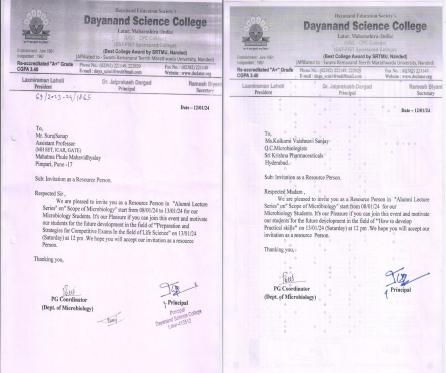

- i) *Mr. Vaibhav Sable*, (Deputy Manager and Quality Control Microbiologists, Serum Institute of India Pvt. Ltd. Pune.)
- ii) *Mr. Sangameshwer Belure* (Senior executive, QC microbiology, @ Recipharm pharma services Pvt. Ltd. Bangalore)
- iii) Ms. Komal Patil, (Senior Research Fellow, National Institute of Oceanography. Goa.)
- iv) Mr. Rajaram T. Yadav (Deputy Manager QC @ Fertin India Pvt. Ltd. Goa)
- v) *Mr. Suraj Sanap* (Assistant Professor (MH SET, ICAR, GATE), Mahatma Phule Mahavidyalaya, Pimpari, Pune -17)
- vi) Ms. Kulkarni Vaishnavi Sanjay (Q.C. Microbiologists Sri Krishna Pharmaceuticals Hyderabad.)

#### **Banner of Alumni lecture Series**

| Sr.No. | Date     | Day       | Topic                                                      | Name of Resource<br>Person      | Venue/Mode |
|--------|----------|-----------|------------------------------------------------------------|---------------------------------|------------|
| 01     | 08/01/24 | Monday    | Practices in Pharma<br>Industries                          | Mr.Vaibhav Sable                | Offline    |
| 02     | 09/01/24 | Tuesday   | Carrier Opportunities<br>and Challenges in<br>Microbiology | Mr.Sangameshwer<br>Belure       | Online     |
| 03     | 10/01/24 | Wednesday | Scope in Research<br>Microbiology                          | Ms. Komal Patil                 | offline    |
| 04     | 12/01/24 | Friday    | Pharma Opportunity<br>and Pharma works for<br>Microbiology | Mr.Rajaram<br>Yadav             | Online     |
| 05     | 13/01/24 | Saturday  | Preparation of<br>Competitive exams in<br>Life Sciences    | Mr.Suraj Sanap                  | Offline    |
| 06     |          | Saturday  | How to develop<br>Practical skills"                        | Ms.Kulkarni<br>Vaishnavi Sanjay | Offline    |