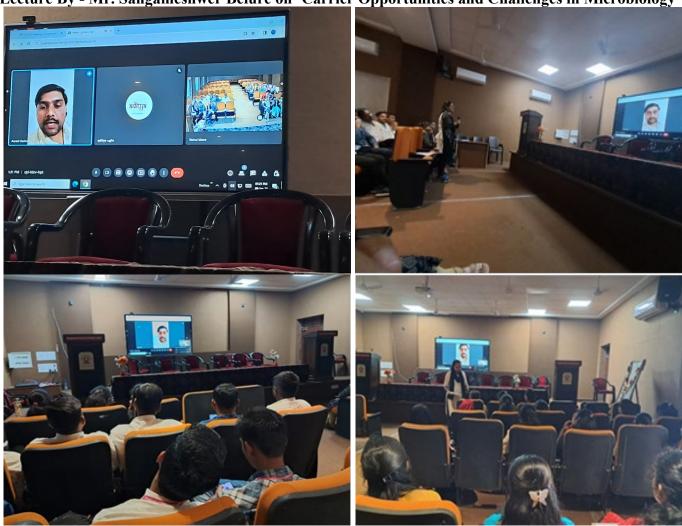

#### Event organized during The Academic Year 23-24

II ND Day Of Lecture Series

Lecture By - Mr. Sangameshwer Belure on' Carrier Opportunities and Challenges in Microbiology'