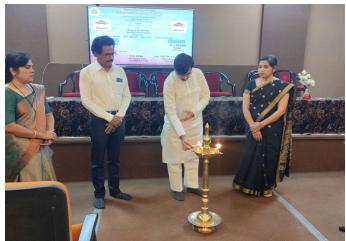

#### Event organized during The Academic Year 23-24

I ST Day Of Lecture Series

Inauguration Of Lecture Series

Lecture By - Mr. Vaibhav Sable on "Practices in Pharma Industries"

# दयानंद महाविद्यालयात स्कोप ऑफ मायक्रोबायोलॉजी ' विषयावर व्याख्यानमाला

लातूर : येथील दयानंद विज्ञान महाविद्यालया ८ ते १३ जानेवारी या दरम्यान 'स्कोप ऑफ मायक्रोबायोलॉजी' या विषयावर माजी विद्यार्थ्यांच्या व्याख्यानमालिकेचे उद्घाटन झाले. कार्यक्रमाच्या अध्यक्षस्थानी प्राचार्य डॉ. जयप्रकाश दरगड, प्रमुख पाहुणे वैभव साबळे, उपप्राचार्य डॉ. सिद्धेश्वर बेल्लाळे, सूक्ष्मजीवशास्त्र विभाग प्रमुख डॉ. राहुल मोरे, प्रा. शीतल पाटील, डॉ. महेश करळे, प्रा. शैलजा धुतेकर, प्रा.दीपाली देशमुख यांची उपस्थिती होती.

प्राचार्य दरगड असे म्हणाले की, महाविद्यालयात विद्यार्थ्यांचा सर्वांगीण विकास व्हावा, त्यांचे भावी आयुष्य व किरअर उज्ज्वल व्हावे या व्यापक उद्देशातून अनेक कार्यक्रमाचे आयोजन सातत्याने केले जाते. त्याचाच भाग म्हणून माजी विद्यार्थ्यांच्या व्याख्यान मालिकेचे आयोजन करणे ही नाविन्यपूर्ण कल्पना असून माजी विद्यार्थ्यांच्या ज्ञानाचा, त्यांच्या अनुभवाचा आजी विद्यार्थ्यांना निश्चितच फायदा होईल अशी अपेक्षा व्यक्त केली.