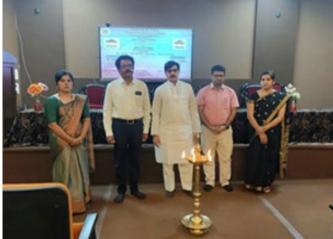

#### Event organized during The Academic Year 23-24

I ST Day Of Lecture Series

Inauguration Of Lecture Series

Lecture By - Mr. Vaibhav Sable on "Practices in Pharma Industries"

# दयानंद महाविद्यालयात स्कोप ऑफ मायक्रोबायोलॉजी ' विषयावर व्याख्यानमाला

लातूर : येथील दयानंद विज्ञान महाविद्यालया ८ ते १३ जानेवारी या दरम्यान 'स्कोप ऑफ मायक्रोबायोलॉजी' या विषयावर माजी विद्यार्थ्यांच्या व्याख्यानमालिकेचे उद्घाटन झाले. कार्यक्रमाच्या अध्यक्षस्थानी प्राचार्य डॉ. जयप्रकाश दरगड, प्रमुख पाहुणे वैभव साबळे, उपप्राचार्य डॉ. सिद्धेश्वर बेल्लाळे, सूक्ष्मजीवशास्त्र विभाग प्रमुख डॉ. राहुल मोरे, प्रा. शीतल पाटील, डॉ. महेश करळे, प्रा. शैलजा धुतेकर, प्रा.दीपाली देशमुख यांची उपस्थिती होती.