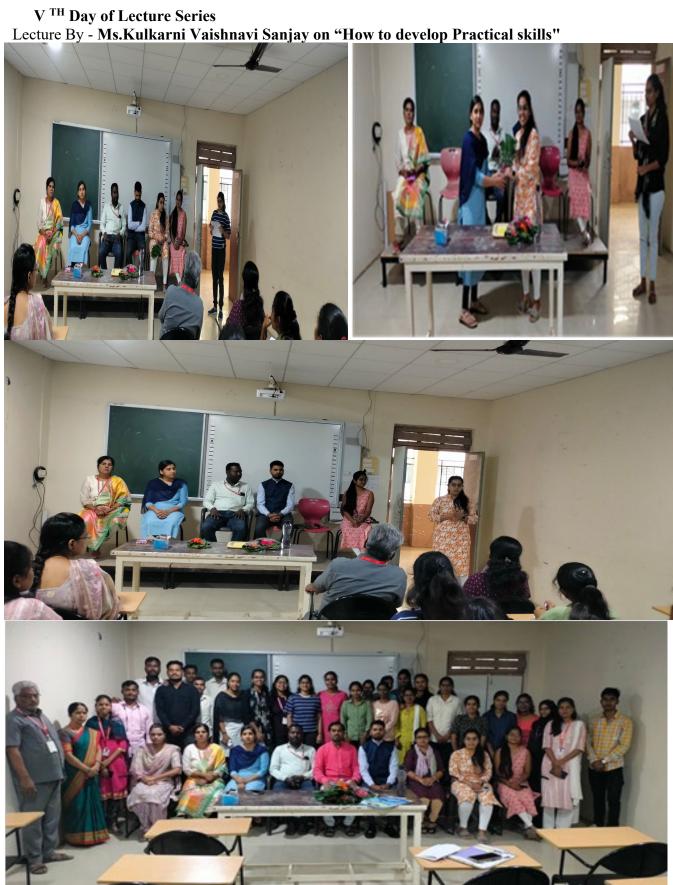

- i) *Mr. Vaibhav Sable*, (Deputy Manager and Quality Control Microbiologists, Serum Institute of India Pvt. Ltd. Pune.)
- ii) *Mr. Sangameshwer Belure* (Senior executive, QC microbiology, @ Recipharm pharma services Pvt. Ltd. Bangalore)
- iii) Ms. Komal Patil, (Senior Research Fellow, National Institute of Oceanography. Goa.)
- iv) Mr. Rajaram T. Yadav (Deputy Manager QC @ Fertin India Pvt. Ltd. Goa)
- v) *Mr. Suraj Sanap* (Assistant Professor (MH SET, ICAR, GATE), Mahatma Phule Mahavidyalaya, Pimpari, Pune -17)
- vi) Ms. Kulkarni Vaishnavi Sanjay (Q.C. Microbiologists Sri Krishna Pharmaceuticals Hyderabad.)

#### Alumni Lecture Series On "Scope of Microbiology"

The Alumni's work experience and knowledge in Microbiology field should benefit for the bright future of upcoming students, keep this thought in mind Dept.of Microbiology was organized 6 days Alumni lecture series on "Sope of Microbiology". Series would be started from 08/01/24 to13/01/24 on offline and online mode. Inauguration of this series would be carried out by auspicious hand of president of programme Dr. J.S. Dargad, Chief guest and Alumni of DSCL Mr. Vaibhav Sabale (Deputy Manager and Quality control of Microbiologist in Serum institute of India Pvt. Ltd. Pune), IQAC Coordinator Dr. S.S. Bellale sir. For this series department invited alumni from various fields of microbiology it included Mr. Vaibhav Sabale (Deputy Manager and Quality control of Microbiologist in Serum institute of India PVT. Ltd. Pune ) he guided to students on "Practices in Pharmaceutical Microbiology" ,Mr.Sangameshwer Belure he is an a microbiologist in Pharmaceutical industry in Bangalore and he guide us students on " Carrier Opportunities and Challenges in Microbiology", Ms. Komal Patil she is an senior researchers she guide students on "Scope in Research Microbiology" Mr. Rajaram Yadav guide on pharma Opportunities and Pharma works in Microbiology ,Mr. Suraj Sanap he became a teacher in microbiology ,he guide us students on preparation and strategies for competitive exams in the field of Life science Ms. Kulkarni Vaishnavi Sanjay a Q.C.Microbiologists in Hyderabad she guided students on "How to develop Practical skills" F.Y. and M.Sc. S.Y students take advantages of this inovative lecture series for their better future in microbiology.