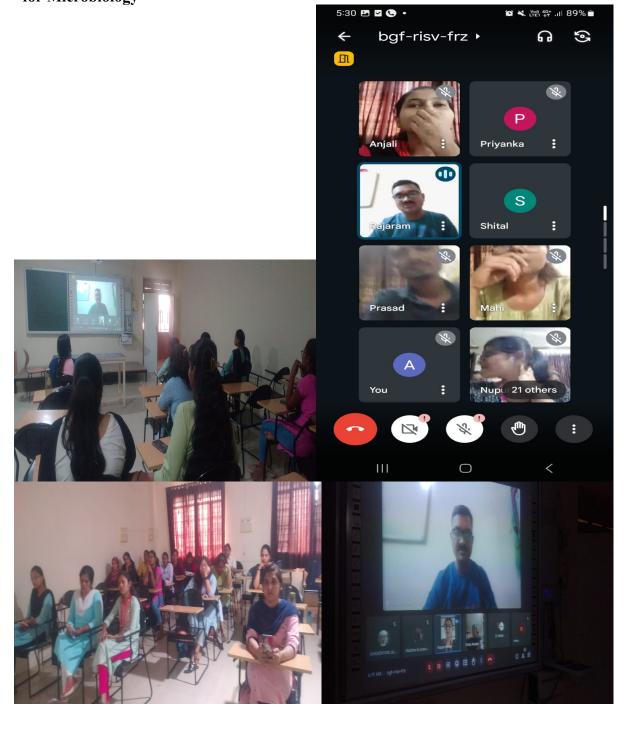

#### Event organized during The Academic Year 23-24

II ND Day Of Lecture Series

Lecture By - Mr. Sangameshwer Belure on' Carrier Opportunities and Challenges in Microbiology'

#### Alumni Lecture Series On "Scope of Microbiology"

The Alumni's work experience and knowledge in Microbiology field should benefit for the bright future of upcoming students, keep this thought in mind Dept.of Microbiology was organized 6 days Alumni lecture series on "Sope of Microbiology". Series would be started from 08/01/24 to13/01/24 on offline and online mode. Inauguration of this series would be carried out by auspicious hand of president of programme Dr. J.S. Dargad, Chief guest and Alumni of DSCL Mr. Vaibhav Sabale (Deputy Manager and Quality control of Microbiologist in Serum institute of India Pvt. Ltd. Pune), IQAC Coordinator Dr. S.S. Bellale sir. For this series department invited alumni from various fields of microbiology it included Mr. Vaibhav Sabale (Deputy Manager and Quality control of Microbiologist in Serum institute of India PVT. Ltd. Pune ) he guided to students on "Practices in Pharmaceutical Microbiology" ,Mr.Sangameshwer Belure he is an a microbiologist in Pharmaceutical industry in Bangalore and he guide us students on " Carrier Opportunities and Challenges in Microbiology", Ms. Komal Patil she is an senior researchers she guide students on "Scope in Research Microbiology" Mr. Rajaram Yadav guide on pharma Opportunities and Pharma works in Microbiology ,Mr. Suraj Sanap he became a teacher in microbiology ,he guide us students on preparation and strategies for competitive exams in the field of Life science Ms. Kulkarni Vaishnavi Sanjay a Q.C.Microbiologists in Hyderabad she guided students on "How to develop Practical skills" F.Y. and M.Sc. S.Y students take advantages of this inovative lecture series for their better future in microbiology.