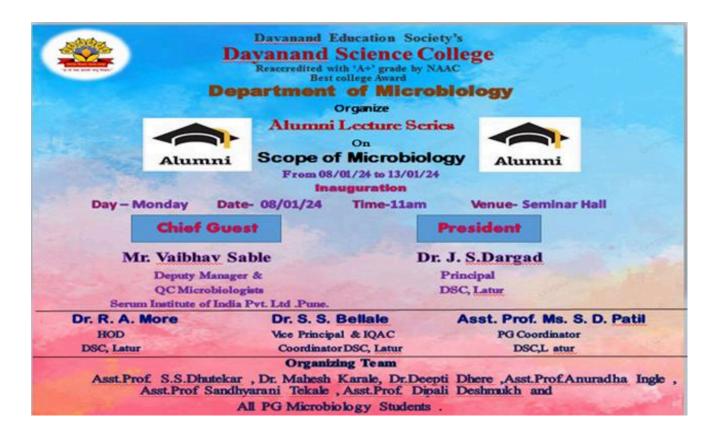

#### Alumni Lecture Series on "Scope of Microbiology"

1. Name of the Department

: Department of Microbiology

2. Complete name/ title of the Activity

: Alumni Lecture Series

3. Dates or Duration (from-----to)

: 08/01/24 to 13/01/24

4. Venue of the Event

: Dept. Of Microbiology

5. Sponsor/Collaborations (if any)

: Dayanand Science College. Latur

6. Level of the event (encircle)

: Department Level

7. Purpose / aim / objective and outcome of the event:

- i) *Mr. Vaibhav Sable*, (Deputy Manager and Quality Control Microbiologists, Serum Institute of India Pvt. Ltd. Pune.)
- ii) *Mr. Sangameshwer Belure* (Senior executive, QC microbiology, @ Recipharm pharma services Pvt. Ltd. Bangalore)
- iii) Ms. Komal Patil, (Senior Research Fellow, National Institute of Oceanography. Goa.)
- iv) Mr. Rajaram T. Yadav (Deputy Manager QC @ Fertin India Pvt. Ltd. Goa)
- v) *Mr. Suraj Sanap* (Assistant Professor (MH SET, ICAR, GATE), Mahatma Phule Mahavidyalaya, Pimpari, Pune -17)
- vi) Ms. Kulkarni Vaishnavi Sanjay (Q.C. Microbiologists Sri Krishna Pharmaceuticals Hyderabad.)