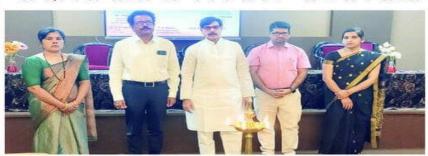

#### Event organized during The Academic Year 23-24

I ST Day Of Lecture Series

Inauguration Of Lecture Series

Lecture By - Mr. Vaibhav Sable on "Practices in Pharma Industries"