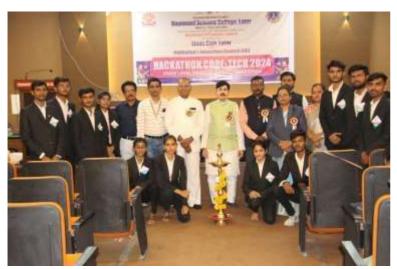

 Name of the Department : Computer Science Department

2. Complete name/ title of the Activity : "State Level Hackathon Code Tech-2024"

Dates or Duration (from----to) : 28 February 2024

4. Venue of the Event : Seminar Hall

### "State Level Hackathon Code Tech-2024"

On the occasion of Science Day, On February 28, 2024, the State Level Hackathon Code Tech-2024 Coding Competition was organized in association with Lions Club, Latur, the Department of Computer Science and the Institutional Innovation Council. Principal of the college, Dr. J. S. Dargad, IQAC Coordinator, Vice Principal Dr. Siddheshwar Bellale, HOD of Computer Science. Dr. Rohini Shinde and IIC Convener Dr. Shreyas Mahurkar, Lions Club President Mr. Ashok Panchal, Lions Club Ex- President Mr. Manmath Bhatambre and Lions Club Director Mr. Sudhakar Joshi was present in The State Level Hackathon Code-Tech-2024.

In the competition, Miss. Indrayani Satish Patil BCA 2nd year student of Mathrubhumi Vidyalaya, Udgir bagged the first prize cash Rs.11000/- & trophy, certificate, the second prize went to Dayanand Science College B.Sc Second year student Mr. Vishwajit Tanaji Natu won prize cash Rs.7000/- trophy & certificate, while the third prize was won by Miss. Rituja Santoshrao Dixit of PCC Latur with prize cash Rs.5000/- & trophy & certificate. 1st Runner Up Miss. Poonam Kulkarni won prize cash Rs.1500/- trophy & certificate 2nd Runner Up Miss. Rutuja Haribhau Pawar won prize cash Rs.1000/- trophy & certificate 3nd Runner Up Poonam Baliram Gitte MBES College of Engineering, Ambajogai won Cash Prize1000, Trophy, Certificate, 4th Runner Up Rameshwar Rajendra Kumbhar BCS 3nd Year Dayanand Science College, Latur Cash Prize Rs. 500/-, Trophy, Certificate, 5th Runner Up Afreen Shaikh B.SC.C. S. 2nd year PCC Latur, 500 cash prize, trophy, certificate awarded for prize distribution chief Guest Dr. Vikas Humbe Head of Research center, school of technology sub center Peth, Latur and Examiner Miss. Rohini Late, M.S. Bidwe Engineering College, Latur was present. A prize distribution program was held by the hands of prominent dignitaries. Cash Prize, Trophy, Certificate, Second Runner Up Rituja Haribhau Pawar B.Sc. (CS) Third Year Cocsit 238 students participated in this competition.