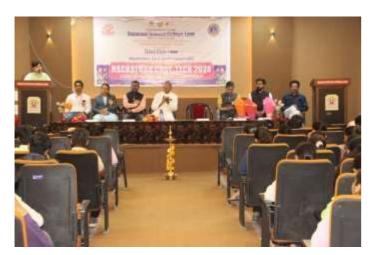

### "State Level Hackathon Code Tech-2024"

On the occasion of Science Day, On February 28, 2024, the State Level Hackathon Code Tech-2024 Coding Competition was organized in association with Lions Club, Latur, the Department of Computer Science and the Institutional Innovation Council. Principal of the college, Dr. J. S. Dargad, IQAC Coordinator, Vice Principal Dr. Siddheshwar Bellale, HOD of Computer Science. Dr. Rohini Shinde and IIC Convener Dr. Shreyas Mahurkar, Lions Club President Mr. Ashok Panchal, Lions Club Ex- President Mr. Manmath Bhatambre and Lions Club Director Mr. Sudhakar Joshi was present in The State Level Hackathon Code-Tech-2024.