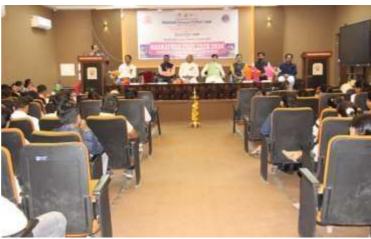

### "State Level Hackathon Code Tech-2024"

On the occasion of Science Day, On February 28, 2024, the State Level Hackathon Code Tech-2024 Coding Competition was organized in association with Lions Club, Latur, the Department of Computer Science and the Institutional Innovation Council. Principal of the college, Dr. J. S. Dargad, IQAC Coordinator, Vice Principal Dr. Siddheshwar Bellale, HOD of Computer Science. Dr. Rohini Shinde and IIC Convener Dr. Shreyas Mahurkar, Lions Club President Mr. Ashok Panchal, Lions Club Ex- President Mr. Manmath Bhatambre and Lions Club Director Mr. Sudhakar Joshi was present in The State Level Hackathon Code-Tech-2024.

College Principal Dr. J. S. Dargad, while guiding the students, explained the importance of Science Day and Nobel laureate C.V. Raman. He said that by glorifying Raman's work, the students should put his ideal in front of them and make the name of the country bright. On this occasion, Mr. Manmath Bhatambre elaborated on the importance of parents and teachers in life and asserted that the position of the Guru is more than that of God. Also, Sudhakar Joshi tirelessly encouraged the students.

President of Lions Club Ashok Panchal introduced the program, and a vote of thanks was given by HOD of Computer Science Dr. Rohini Shinde. Anchoring was done by Saroja Jadhav and Durga Jadhav. At this program, there is a Computer Science Department. Prof. Sujata Kale, Prof. Vaibhav Kulkarni, Prof. Sumit Joshi, Prof. Dadge Deepali, Prof. Aruna Chaudhary, Prof. Vijay Pawar, Prof. Shazia Farheen, Prof. Pooja Nandgave, Priyanka Hipparkar, Chhaya Kesale, Rahul Banbheru Teaching & Non-Teaching Staff, Bhosle Pratiksha from Computer Branch Forum, Potdar Bhakti, Daima Anurag, Yash Katke, Jadhav Anupama, Dixit Shamkumar, Waghmare Sneha, Mortale Pawan, Suryavanshi Shubham, Shinde Gayatri, Salunke Pawan, Sakole Vaishnavi, Ufade Ganesh, Sakole Vaishali, Tambare Anushka, all office bearers and members of CS forum, and in Latur district, different college students were present in large numbers.