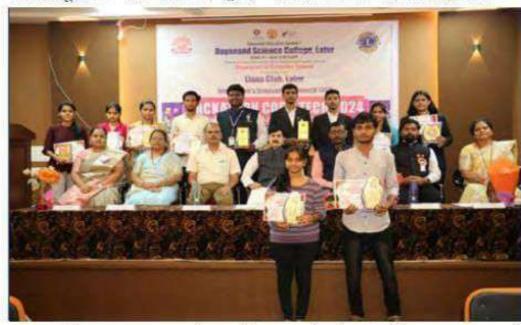

In the competition, Miss. Indrayani Satish Patil BCA 2nd year student of Mathrubhumi Vidyalaya, Udgir bagged the first prize cash Rs.11000/- & trophy, certificate, the second prize went to Dayanand Science College B.Sc Second year student Mr. Vishwajit Tanaji Natu won prize cash Rs.7000/- trophy & certificate, while the third prize was won by Miss. Rituja Santoshrao Dixit of PCC Latur with prize cash Rs.5000/- & trophy & certificate. 1st Runner Up Miss. Poonam Kulkarni won prize cash Rs.1500/- trophy & certificate 2nd Runner Up Miss. Rutuja Haribhau Pawar won prize cash Rs.1000/- trophy & certificate 3nd Runner Up Poonam Baliram Gitte MBES College of Engineering, Ambajogai won Cash Prize1000, Trophy, Certificate, 4th Runner Up Rameshwar Rajendra Kumbhar BCS 3nd Year Dayanand Science College, Latur Cash Prize Rs. 500/-, Trophy, Certificate, 5th Runner Up Afreen Shaikh B.SC.C. S. 2nd year PCC Latur, 500 cash prize, trophy, certificate awarded for prize distribution chief Guest Dr. Vikas Humbe Head of Research center, school of technology sub center Peth, Latur and Examiner Miss. Rohini Late, M.S. Bidwe Engineering College, Latur was present. A prize distribution program was held by the hands of prominent dignitaries. Cash Prize, Trophy, Certificate, Second Runner Up Rituja Haribhau Pawar B.Sc. (CS) Third Year Cocsit 238 students participated in this competition.