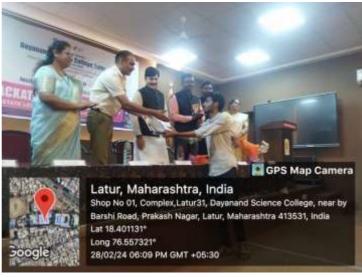

### "State Level Hackathon Code Tech-2024"

On the occasion of Science Day, On February 28, 2024, the State Level Hackathon Code Tech-2024 Coding Competition was organized in association with Lions Club, Latur, the Department of Computer Science and the Institutional Innovation Council. Principal of the college, Dr. J. S. Dargad, IQAC Coordinator, Vice Principal Dr. Siddheshwar Bellale, HOD of Computer Science. Dr. Rohini Shinde and IIC Convener Dr. Shreyas Mahurkar, Lions Club President Mr. Ashok Panchal, Lions Club Ex- President Mr. Manmath Bhatambre and Lions Club Director Mr. Sudhakar Joshi was present in The State Level Hackathon Code-Tech-2024.

In the competition, Miss. Indrayani Satish Patil BCA 2nd year student of Mathrubhumi Vidyalaya, Udgir bagged the first prize cash Rs.11000/- & trophy, certificate, the second prize went to Dayanand Science College B.Sc Second year student Mr. Vishwajit Tanaji Natu won prize cash Rs.7000/- trophy & certificate, while the third prize was won by Miss. Rituja Santoshrao Dixit of PCC Latur with prize cash Rs.5000/- & trophy & certificate. 1st Runner Up Miss. Poonam Kulkarni won prize cash Rs.1500/- trophy & certificate 2nd Runner Up Miss. Rutuja Haribhau Pawar won prize cash Rs.1000/- trophy & certificate 3nd Runner Up Poonam Baliram Gitte MBES College of Engineering, Ambajogai won Cash Prize1000, Trophy, Certificate, 4th Runner Up Rameshwar Rajendra Kumbhar BCS 3nd Year Dayanand Science College, Latur Cash Prize Rs. 500/-, Trophy, Certificate, 5th Runner Up Afreen Shaikh B.SC.C. S. 2nd year PCC Latur, 500 cash prize, trophy, certificate awarded for prize distribution chief Guest Dr. Vikas Humbe Head of Research center, school of technology sub center Peth, Latur and Examiner Miss. Rohini Late, M.S. Bidwe Engineering College, Latur was present. A prize distribution program was held by the hands of prominent dignitaries. Cash Prize, Trophy, Certificate, Second Runner Up Rituja Haribhau Pawar B.Sc. (CS) Third Year Cocsit 238 students participated in this competition.