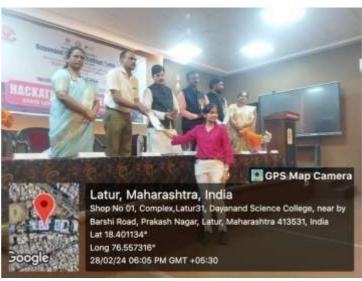

### "State Level Hackathon Code Tech-2024"

On the occasion of Science Day, On February 28, 2024, the State Level Hackathon Code Tech-2024 Coding Competition was organized in association with Lions Club, Latur, the Department of Computer Science and the Institutional Innovation Council. Principal of the college, Dr. J. S. Dargad, IQAC Coordinator, Vice Principal Dr. Siddheshwar Bellale, HOD of Computer Science. Dr. Rohini Shinde and IIC Convener Dr. Shreyas Mahurkar, Lions Club President Mr. Ashok Panchal, Lions Club Ex- President Mr. Manmath Bhatambre and Lions Club Director Mr. Sudhakar Joshi was present in The State Level Hackathon Code-Tech-2024.

In the competition, Miss. Indrayani Satish Patil BCA 2nd year student of Mathrubhumi Vidyalaya, Udgir bagged the first prize cash Rs.11000/- & trophy, certificate, the second prize went to Dayanand Science College B.Sc Second year student Mr. Vishwajit Tanaji Natu won prize cash Rs.7000/- trophy & certificate, while the third prize was won by Miss. Rituja Santoshrao Dixit of PCC Latur with prize cash Rs.5000/- & trophy & certificate. 1st Runner Up Miss. Poonam Kulkarni won prize cash Rs.1500/- trophy & certificate 2nd Runner Up Miss. Rutuja Haribhau Pawar won prize cash Rs.1000/- trophy & certificate 3nd Runner Up Poonam Baliram Gitte MBES College of Engineering, Ambajogai won Cash Prize1000, Trophy, Certificate, 4th Runner Up Rameshwar Rajendra Kumbhar BCS 3nd Year Dayanand Science College, Latur Cash Prize Rs. 500/-, Trophy, Certificate, 5th Runner Up Afreen Shaikh B.SC.C. S. 2nd year PCC Latur, 500 cash prize, trophy, certificate awarded for prize distribution chief Guest Dr. Vikas Humbe Head of Research center, school of technology sub center Peth, Latur and Examiner Miss. Rohini Late, M.S. Bidwe Engineering College, Latur was present. A prize distribution program was held by the hands of prominent dignitaries. Cash Prize, Trophy, Certificate, Second Runner Up Rituja Haribhau Pawar B.Sc. (CS) Third Year Cocsit 238 students participated in this competition.