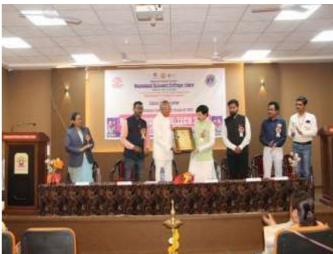

### "State Level Hackathon Code Tech-2024"

On the occasion of Science Day, On February 28, 2024, the State Level Hackathon Code Tech-2024 Coding Competition was organized in association with Lions Club, Latur, the Department of Computer Science and the Institutional Innovation Council. Principal of the college, Dr. J. S. Dargad, IQAC Coordinator, Vice Principal Dr. Siddheshwar Bellale, HOD of Computer Science. Dr. Rohini Shinde and IIC Convener Dr. Shreyas Mahurkar, Lions Club President Mr. Ashok Panchal, Lions Club Ex- President Mr. Manmath Bhatambre and Lions Club Director Mr. Sudhakar Joshi was present in The State Level Hackathon Code-Tech-2024.

College Principal Dr. J. S. Dargad, while guiding the students, explained the importance of Science Day and Nobel laureate C.V. Raman. He said that by glorifying Raman's work, the students should put his ideal in front of them and make the name of the country bright. On this occasion, Mr. Manmath Bhatambre elaborated on the importance of parents and teachers in life and asserted that the position of the Guru is more than that of God. Also, Sudhakar Joshi tirelessly encouraged the students.