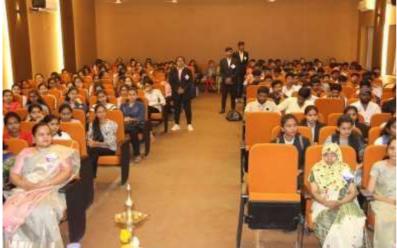

### "State Level Hackathon Code Tech-2024"

On the occasion of Science Day, On February 28, 2024, the State Level Hackathon Code Tech-2024 Coding Competition was organized in association with Lions Club, Latur, the Department of Computer Science and the Institutional Innovation Council. Principal of the college, Dr. J. S. Dargad, IQAC Coordinator, Vice Principal Dr. Siddheshwar Bellale, HOD of Computer Science. Dr. Rohini Shinde and IIC Convener Dr. Shreyas Mahurkar, Lions Club President Mr. Ashok Panchal, Lions Club Ex- President Mr. Manmath Bhatambre and Lions Club Director Mr. Sudhakar Joshi was present in The State Level Hackathon Code-Tech-2024.

In the competition, Miss. Indrayani Satish Patil BCA 2nd year student of Mathrubhumi Vidyalaya, Udgir bagged the first prize cash Rs.11000/- & trophy, certificate, the second prize went to Dayanand Science College B.Sc Second year student Mr. Vishwajit Tanaji Natu won prize cash Rs.7000/- trophy & certificate, while the third prize was won by Miss. Rituja Santoshrao Dixit of PCC Latur with prize cash Rs.5000/- & trophy & certificate. 1st Runner Up Miss. Poonam Kulkarni won prize cash Rs.1500/- trophy & certificate 2nd Runner Up Miss. Rutuja Haribhau Pawar won prize cash Rs.1000/- trophy & certificate 3nd Runner Up Poonam Baliram Gitte MBES College of Engineering, Ambajogai won Cash Prize1000, Trophy, Certificate, 4th Runner Up Rameshwar Rajendra Kumbhar BCS 3nd Year Dayanand Science College, Latur Cash Prize Rs. 500/-, Trophy, Certificate, 5th Runner Up Afreen Shaikh B.SC.C. S. 2nd year PCC Latur, 500 cash prize, trophy, certificate awarded for prize distribution chief Guest Dr. Vikas Humbe Head of Research center, school of technology sub center Peth, Latur and Examiner Miss. Rohini Late, M.S. Bidwe Engineering College, Latur was present. A prize distribution program was held by the hands of prominent dignitaries. Cash Prize, Trophy, Certificate, Second Runner Up Rituja Haribhau Pawar B.Sc. (CS) Third Year Cocsit 238 students participated in this competition.