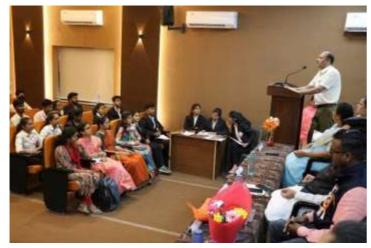

### "State Level Hackathon Code Tech-2024"

On the occasion of Science Day, On February 28, 2024, the State Level Hackathon Code Tech-2024 Coding Competition was organized in association with Lions Club, Latur, the Department of Computer Science and the Institutional Innovation Council. Principal of the college, Dr. J. S. Dargad, IQAC Coordinator, Vice Principal Dr. Siddheshwar Bellale, HOD of Computer Science. Dr. Rohini Shinde and IIC Convener Dr. Shreyas Mahurkar, Lions Club President Mr. Ashok Panchal, Lions Club Ex- President Mr. Manmath Bhatambre and Lions Club Director Mr. Sudhakar Joshi was present in The State Level Hackathon Code-Tech-2024.

In the competition, Miss. Indrayani Satish Patil BCA 2nd year student of Mathrubhumi Vidyalaya, Udgir bagged the first prize cash Rs.11000/- & trophy, certificate, the second prize went to Dayanand Science College B.Sc Second year student Mr. Vishwajit Tanaji Natu won prize cash Rs.7000/- trophy & certificate, while the third prize was won by Miss. Rituja Santoshrao Dixit of PCC Latur with prize cash Rs.5000/- & trophy & certificate. 1st Runner Up Miss. Poonam Kulkarni won prize cash Rs.1500/- trophy & certificate 2nd Runner Up Miss. Rutuja Haribhau Pawar won prize cash Rs.1000/- trophy & certificate 3nd Runner Up Poonam Baliram Gitte MBES College of Engineering, Ambajogai won Cash Prize1000, Trophy, Certificate, 4th Runner Up Rameshwar Rajendra Kumbhar BCS 3nd Year Dayanand Science College, Latur Cash Prize Rs. 500/-, Trophy, Certificate, 5th Runner Up Afreen Shaikh B.SC.C. S. 2nd year PCC Latur, 500 cash prize, trophy, certificate awarded for prize distribution chief Guest Dr. Vikas Humbe Head of Research center, school of technology sub center Peth, Latur and Examiner Miss. Rohini Late, M.S. Bidwe Engineering College, Latur was present. A prize distribution program was held by the hands of prominent dignitaries. Cash Prize, Trophy, Certificate, Second Runner Up Rituja Haribhau Pawar B.Sc. (CS) Third Year Cocsit 238 students participated in this competition.