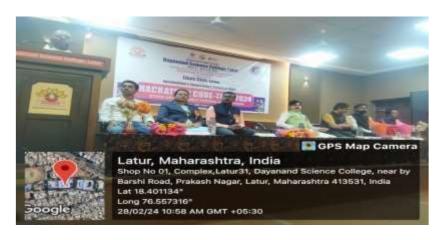

### "State Level Hackathon Code Tech-2024"

On the occasion of Science Day, On February 28, 2024, the State Level Hackathon Code Tech-2024 Coding Competition was organized in association with Lions Club, Latur, the Department of Computer Science and the Institutional Innovation Council. Principal of the college, Dr. J. S. Dargad, IQAC Coordinator, Vice Principal Dr. Siddheshwar Bellale, HOD of Computer Science. Dr. Rohini Shinde and IIC Convener Dr. Shreyas Mahurkar, Lions Club President Mr. Ashok Panchal, Lions Club Ex- President Mr. Manmath Bhatambre and Lions Club Director Mr. Sudhakar Joshi was present in The State Level Hackathon Code-Tech-2024.

College Principal Dr. J. S. Dargad, while guiding the students, explained the importance of Science Day and Nobel laureate C.V. Raman. He said that by glorifying Raman's work, the students should put his ideal in front of them and make the name of the country bright. On this occasion, Mr. Manmath Bhatambre elaborated on the importance of parents and teachers in life and asserted that the position of the Guru is more than that of God. Also, Sudhakar Joshi tirelessly encouraged the students.

President of Lions Club Ashok Panchal introduced the program, and a vote of thanks was given by HOD of Computer Science Dr. Rohini Shinde. Anchoring was done by Saroja Jadhav and Durga Jadhav. At this program, there is a Computer Science Department. Prof. Sujata Kale, Prof. Vaibhav Kulkarni, Prof. Sumit Joshi, Prof. Dadge Deepali, Prof. Aruna Chaudhary, Prof. Vijay Pawar, Prof. Shazia Farheen, Prof. Pooja Nandgave, Priyanka Hipparkar, Chhaya Kesale, Rahul Banbheru Teaching & Non-Teaching Staff, Bhosle Pratiksha from Computer Branch Forum, Potdar Bhakti, Daima Anurag, Yash Katke, Jadhav Anupama, Dixit Shamkumar, Waghmare Sneha, Mortale Pawan, Suryavanshi Shubham, Shinde Gayatri, Salunke Pawan, Sakole Vaishnavi, Ufade Ganesh, Sakole Vaishali, Tambare Anushka, all office bearers and members of CS forum, and in Latur district, different college students were present in large numbers.