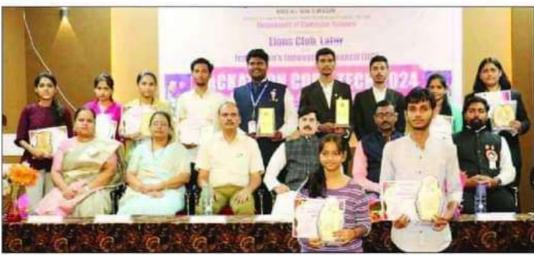

In the competition, Miss. Indrayani Satish Patil BCA 2nd year student of Mathrubhumi Vidyalaya, Udgir bagged the first prize cash Rs.11000/- & trophy, certificate, the second prize went to Dayanand Science College B.Sc Second year student Mr. Vishwajit Tanaji Natu won prize cash Rs.7000/- trophy & certificate, while the third prize was won by Miss. Rituja Santoshrao Dixit of PCC Latur with prize cash Rs.5000/- & trophy & certificate. 1st Runner Up Miss. Poonam Kulkarni won prize cash Rs.1500/- trophy & certificate 2nd Runner Up Miss. Rutuja Haribhau Pawar won prize cash Rs.1000/- trophy & certificate 3nd Runner Up Poonam Baliram Gitte MBES College of Engineering, Ambajogai won Cash Prize1000, Trophy, Certificate, 4th Runner Up Rameshwar Rajendra Kumbhar BCS 3nd Year Dayanand Science College, Latur Cash Prize Rs. 500/-, Trophy, Certificate, 5th Runner Up Afreen Shaikh B.SC.C. S. 2nd year PCC Latur, 500 cash prize, trophy, certificate awarded for prize distribution chief Guest Dr. Vikas Humbe Head of Research center, school of technology sub center Peth, Latur and Examiner Miss. Rohini Late, M.S. Bidwe Engineering College, Latur was present. A prize distribution program was held by the hands of prominent dignitaries. Cash Prize, Trophy, Certificate, Second Runner Up Rituja Haribhau Pawar B.Sc. (CS) Third Year Cocsit 238 students participated in this competition.

President of Lions Club Ashok Panchal introduced the program, and a vote of thanks was given by HOD of Computer Science Dr. Rohini Shinde. Anchoring was done by Saroja Jadhav and Durga Jadhav. At this program, there is a Computer Science Department. Prof. Sujata Kale, Prof. Vaibhav Kulkarni, Prof. Sumit Joshi, Prof. Dadge Deepali, Prof. Aruna Chaudhary, Prof. Vijay Pawar, Prof. Shazia Farheen, Prof. Pooja Nandgave, Priyanka Hipparkar, Chhaya Kesale, Rahul Banbheru Teaching & Non-Teaching Staff, Bhosle Pratiksha from Computer Branch Forum, Potdar Bhakti, Daima Anurag, Yash Katke, Jadhav Anupama, Dixit Shamkumar, Waghmare Sneha, Mortale Pawan, Suryavanshi Shubham, Shinde Gayatri, Salunke Pawan, Sakole Vaishnavi, Ufade Ganesh, Sakole Vaishali, Tambare Anushka, all office bearers and members of CS forum, and in Latur district, different college students were present in large numbers.