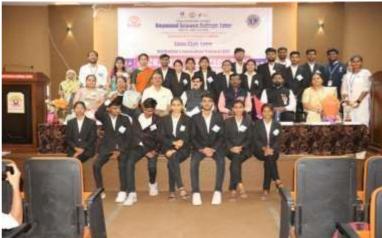

In the competition, Miss. Indrayani Satish Patil BCA 2nd year student of Mathrubhumi Vidyalaya, Udgir bagged the first prize cash Rs.11000/- & trophy, certificate, the second prize went to Dayanand Science College B.Sc Second year student Mr. Vishwajit Tanaji Natu won prize cash Rs.7000/- trophy & certificate, while the third prize was won by Miss. Rituja Santoshrao Dixit of PCC Latur with prize cash Rs.5000/- & trophy & certificate. 1st Runner Up Miss. Poonam Kulkarni won prize cash Rs.1500/- trophy & certificate 2nd Runner Up Miss. Rutuja Haribhau Pawar won prize cash Rs.1000/- trophy & certificate 3nd Runner Up Poonam Baliram Gitte MBES College of Engineering, Ambajogai won Cash Prize1000, Trophy, Certificate, 4th Runner Up Rameshwar Rajendra Kumbhar BCS 3nd Year Dayanand Science College, Latur Cash Prize Rs. 500/-, Trophy, Certificate, 5th Runner Up Afreen Shaikh B.SC.C. S. 2nd year PCC Latur, 500 cash prize, trophy, certificate awarded for prize distribution chief Guest Dr. Vikas Humbe Head of Research center, school of technology sub center Peth, Latur and Examiner Miss. Rohini Late, M.S. Bidwe Engineering College, Latur was present. A prize distribution program was held by the hands of prominent dignitaries. Cash Prize, Trophy, Certificate, Second Runner Up Rituja Haribhau Pawar B.Sc. (CS) Third Year Cocsit 238 students participated in this competition.

President of Lions Club Ashok Panchal introduced the program, and a vote of thanks was given by HOD of Computer Science Dr. Rohini Shinde. Anchoring was done by Saroja Jadhav and Durga Jadhav. At this program, there is a Computer Science Department. Prof. Sujata Kale, Prof. Vaibhav Kulkarni, Prof. Sumit Joshi, Prof. Dadge Deepali, Prof. Aruna Chaudhary, Prof. Vijay Pawar, Prof. Shazia Farheen, Prof. Pooja Nandgave, Priyanka Hipparkar, Chhaya Kesale, Rahul Banbheru Teaching & Non-Teaching Staff, Bhosle Pratiksha from Computer Branch Forum, Potdar Bhakti, Daima Anurag, Yash Katke, Jadhav Anupama, Dixit Shamkumar, Waghmare Sneha, Mortale Pawan, Suryavanshi Shubham, Shinde Gayatri, Salunke Pawan, Sakole Vaishnavi, Ufade Ganesh, Sakole Vaishali, Tambare Anushka, all office bearers and members of CS forum, and in Latur district, different college students were present in large numbers.