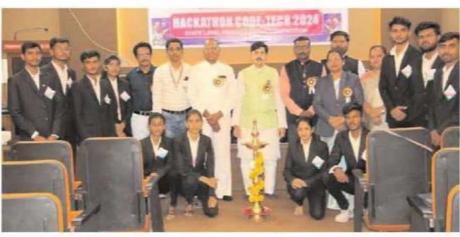

### "State Level Hackathon Code Tech-2024"

On the occasion of Science Day, On February 28, 2024, the State Level Hackathon Code Tech-2024 Coding Competition was organized in association with Lions Club, Latur, the Department of Computer Science and the Institutional Innovation Council. Principal of the college, Dr. J. S. Dargad, IQAC Coordinator, Vice Principal Dr. Siddheshwar Bellale, HOD of Computer Science. Dr. Rohini Shinde and IIC Convener Dr. Shreyas Mahurkar, Lions Club President Mr. Ashok Panchal, Lions Club Ex- President Mr. Manmath Bhatambre and Lions Club Director Mr. Sudhakar Joshi was present in The State Level Hackathon Code-Tech-2024.

In the competition, Miss. Indrayani Satish Patil BCA 2nd year student of Mathrubhumi Vidyalaya, Udgir bagged the first prize cash Rs.11000/- & trophy, certificate, the second prize went to Dayanand Science College B.Sc Second year student Mr. Vishwajit Tanaji Natu won prize cash Rs.7000/- trophy & certificate, while the third prize was won by Miss. Rituja Santoshrao Dixit of PCC Latur with prize cash Rs.5000/- & trophy & certificate. 1st Runner Up Miss. Poonam Kulkarni won prize cash Rs.1500/- trophy & certificate 2nd Runner Up Miss. Rutuja Haribhau Pawar won prize cash Rs.1000/- trophy & certificate 3nd Runner Up Poonam Baliram Gitte MBES College of Engineering, Ambajogai won Cash Prize1000, Trophy, Certificate, 4th Runner Up Rameshwar Rajendra Kumbhar BCS 3nd Year Dayanand Science College, Latur Cash Prize Rs. 500/-, Trophy, Certificate, 5th Runner Up Afreen Shaikh B.SC.C. S. 2nd year PCC Latur, 500 cash prize, trophy, certificate awarded for prize distribution chief Guest Dr. Vikas Humbe Head of Research center, school of technology sub center Peth, Latur and Examiner Miss. Rohini Late, M.S. Bidwe Engineering College, Latur was present. A prize distribution program was held by the hands of prominent dignitaries. Cash Prize, Trophy, Certificate, Second Runner Up Rituja Haribhau Pawar B.Sc. (CS) Third Year Cocsit 238 students participated in this competition.