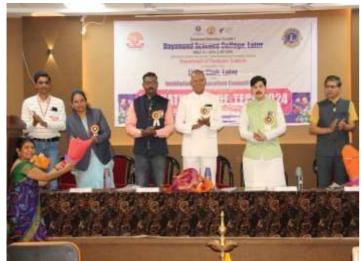

### "State Level Hackathon Code Tech-2024"

On the occasion of Science Day, On February 28, 2024, the State Level Hackathon Code Tech-2024 Coding Competition was organized in association with Lions Club, Latur, the Department of Computer Science and the Institutional Innovation Council. Principal of the college, Dr. J. S. Dargad, IQAC Coordinator, Vice Principal Dr. Siddheshwar Bellale, HOD of Computer Science. Dr. Rohini Shinde and IIC Convener Dr. Shreyas Mahurkar, Lions Club President Mr. Ashok Panchal, Lions Club Ex- President Mr. Manmath Bhatambre and Lions Club Director Mr. Sudhakar Joshi was present in The State Level Hackathon Code-Tech-2024.

College Principal Dr. J. S. Dargad, while guiding the students, explained the importance of Science Day and Nobel laureate C.V. Raman. He said that by glorifying Raman's work, the students should put his ideal in front of them and make the name of the country bright. On this occasion, Mr. Manmath Bhatambre elaborated on the importance of parents and teachers in life and asserted that the position of the Guru is more than that of God. Also, Sudhakar Joshi tirelessly encouraged the students.

President of Lions Club Ashok Panchal introduced the program, and a vote of thanks was given by HOD of Computer Science Dr. Rohini Shinde. Anchoring was done by Saroja Jadhav and Durga Jadhav. At this program, there is a Computer Science Department. Prof. Sujata Kale, Prof. Vaibhav Kulkarni, Prof. Sumit Joshi, Prof. Dadge Deepali, Prof. Aruna Chaudhary, Prof. Vijay Pawar, Prof. Shazia Farheen, Prof. Pooja Nandgave, Priyanka Hipparkar, Chhaya Kesale, Rahul Banbheru Teaching & Non-Teaching Staff, Bhosle Pratiksha from Computer Branch Forum, Potdar Bhakti, Daima Anurag, Yash Katke, Jadhav Anupama, Dixit Shamkumar, Waghmare Sneha, Mortale Pawan, Suryavanshi Shubham, Shinde Gayatri, Salunke Pawan, Sakole Vaishnavi, Ufade Ganesh, Sakole Vaishali, Tambare Anushka, all office bearers and members of CS forum, and in Latur district, different college students were present in large numbers.