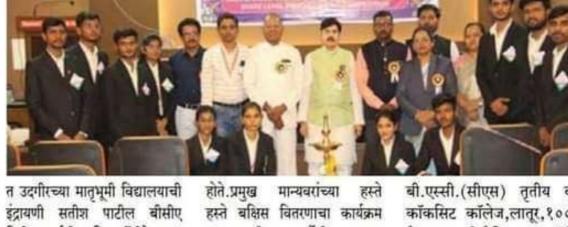

### "State Level Hackathon Code Tech-2024"

On the occasion of Science Day, On February 28, 2024, the State Level Hackathon Code Tech-2024 Coding Competition was organized in association with Lions Club, Latur, the Department of Computer Science and the Institutional Innovation Council. Principal of the college, Dr. J. S. Dargad, IQAC Coordinator, Vice Principal Dr. Siddheshwar Bellale, HOD of Computer Science. Dr. Rohini Shinde and IIC Convener Dr. Shreyas Mahurkar, Lions Club President Mr. Ashok Panchal, Lions Club Ex- President Mr. Manmath Bhatambre and Lions Club Director Mr. Sudhakar Joshi was present in The State Level Hackathon Code-Tech-2024.

In the competition, Miss. Indrayani Satish Patil BCA 2nd year student of Mathrubhumi Vidyalaya, Udgir bagged the first prize cash Rs.11000/- & trophy, certificate, the second prize went to Dayanand Science College B.Sc Second year student Mr. Vishwajit Tanaji Natu won prize cash Rs.7000/- trophy & certificate, while the third prize was won by Miss. Rituja Santoshrao Dixit of PCC Latur with prize cash Rs.5000/- & trophy & certificate. 1st Runner Up Miss. Poonam Kulkarni won prize cash Rs.1500/- trophy & certificate 2nd Runner Up Miss. Rutuja Haribhau Pawar won prize cash Rs.1000/- trophy & certificate 3nd Runner Up Poonam Baliram Gitte MBES College of Engineering, Ambajogai won Cash Prize1000, Trophy, Certificate, 4th Runner Up Rameshwar Rajendra Kumbhar BCS 3nd Year Dayanand Science College, Latur Cash Prize Rs. 500/-, Trophy, Certificate, 5th Runner Up Afreen Shaikh B.SC.C. S. 2nd year PCC Latur, 500 cash prize, trophy, certificate awarded for prize distribution chief Guest Dr. Vikas Humbe Head of Research center, school of technology sub center Peth, Latur and Examiner Miss. Rohini Late, M.S. Bidwe Engineering College, Latur was present. A prize distribution program was held by the hands of prominent dignitaries. Cash Prize, Trophy, Certificate, Second Runner Up Rituja Haribhau Pawar B.Sc. (CS) Third Year Cocsit 238 students participated in this competition.