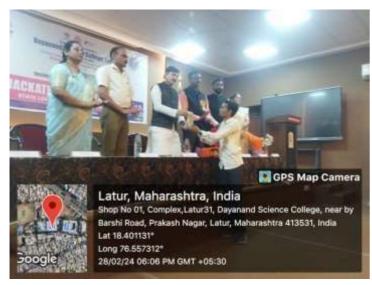

### "State Level Hackathon Code Tech-2024"

On the occasion of Science Day, On February 28, 2024, the State Level Hackathon Code Tech-2024 Coding Competition was organized in association with Lions Club, Latur, the Department of Computer Science and the Institutional Innovation Council. Principal of the college, Dr. J. S. Dargad, IQAC Coordinator, Vice Principal Dr. Siddheshwar Bellale, HOD of Computer Science. Dr. Rohini Shinde and IIC Convener Dr. Shreyas Mahurkar, Lions Club President Mr. Ashok Panchal, Lions Club Ex- President Mr. Manmath Bhatambre and Lions Club Director Mr. Sudhakar Joshi was present in The State Level Hackathon Code-Tech-2024.

In the competition, Miss. Indrayani Satish Patil BCA 2nd year student of Mathrubhumi Vidyalaya, Udgir bagged the first prize cash Rs.11000/- & trophy, certificate, the second prize went to Dayanand Science College B.Sc Second year student Mr. Vishwajit Tanaji Natu won prize cash Rs.7000/- trophy & certificate, while the third prize was won by Miss. Rituja Santoshrao Dixit of PCC Latur with prize cash Rs.5000/- & trophy & certificate. 1st Runner Up Miss. Poonam Kulkarni won prize cash Rs.1500/- trophy & certificate 2nd Runner Up Miss. Rutuja Haribhau Pawar won prize cash Rs.1000/- trophy & certificate 3nd Runner Up Poonam Baliram Gitte MBES College of Engineering, Ambajogai won Cash Prize1000, Trophy, Certificate, 4th Runner Up Rameshwar Rajendra Kumbhar BCS 3nd Year Dayanand Science College, Latur Cash Prize Rs. 500/-, Trophy, Certificate, 5th Runner Up Afreen Shaikh B.SC.C. S. 2nd year PCC Latur, 500 cash prize, trophy, certificate awarded for prize distribution chief Guest Dr. Vikas Humbe Head of Research center, school of technology sub center Peth, Latur and Examiner Miss. Rohini Late, M.S. Bidwe Engineering College, Latur was present. A prize distribution program was held by the hands of prominent dignitaries. Cash Prize, Trophy, Certificate, Second Runner Up Rituja Haribhau Pawar B.Sc. (CS) Third Year Cocsit 238 students participated in this competition.