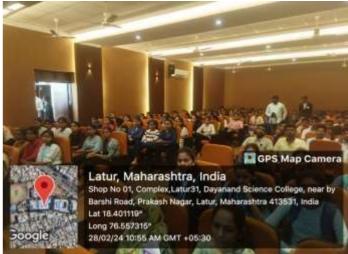

### "State Level Hackathon Code Tech-2024"

On the occasion of Science Day, On February 28, 2024, the State Level Hackathon Code Tech-2024 Coding Competition was organized in association with Lions Club, Latur, the Department of Computer Science and the Institutional Innovation Council. Principal of the college, Dr. J. S. Dargad, IQAC Coordinator, Vice Principal Dr. Siddheshwar Bellale, HOD of Computer Science. Dr. Rohini Shinde and IIC Convener Dr. Shreyas Mahurkar, Lions Club President Mr. Ashok Panchal, Lions Club Ex- President Mr. Manmath Bhatambre and Lions Club Director Mr. Sudhakar Joshi was present in The State Level Hackathon Code-Tech-2024.