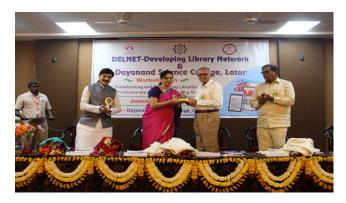

1. Name of the Department : Library

2. Complete name/title of the Activity : DELNET Regional Workshop on

"Transforming and Empowering Libraries, LIS Professionals and Users:

#### **Emerging Trends**"

3. Dates or Duration (from-----to) : 13.01.2024

4. Venue of the Event : Seminar Hall

5. Sponsor/Collaborations (if any) : DELNET, New Delhi.

6. Level of the event (encircle) : Regional

International / National / State / University / District / College / Department etc.

- 7. Purpose / aim / objective and outcome of the event:
- > To promote sharing of resources among the libraries by developing a network of libraries, by collecting, storing and disseminating information and by offering computerized services to the users.
- 8. Beneficiaries / participants (Type/number, etc.): Faculty 172
- Librarians, LIS Professionals, Research Guide, Research Scholar & Students.
- 9. Other major staff / student / Institution involved in the organization of the activity:
- Librarians, LIS Professionals, Research Guide, Research Scholar & Students.