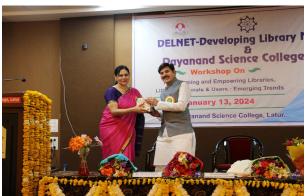

1. Name of the Department : Library

2. Complete name/title of the Activity : DELNET Regional Workshop on

"Transforming and Empowering Libraries, LIS Professionals and Users:

#### **Emerging Trends**"

3. Dates or Duration (from-----to) : 13.01.2024

4. Venue of the Event : Seminar Hall

5. Sponsor/Collaborations (if any) : DELNET, New Delhi.

6. Level of the event (encircle) : Regional

10. Any other information / comment / qualitative remarks:

11. Photographs (with captions) submitted (number): 32.

12. Evidence produced (Certificate, letters, newspaper cuttings etc.)

13. Name and Signature of Coordinator: