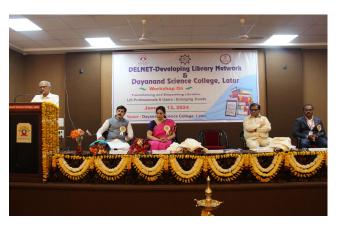

1. Name of the Department : Library

2. Complete name/title of the Activity : DELNET Regional Workshop on

"Transforming and Empowering Libraries, LIS Professionals and Users:

#### **Emerging Trends**"

3. Dates or Duration (from-----to) : 13.01.2024

4. Venue of the Event : Seminar Hall

5. Sponsor/Collaborations (if any) : DELNET, New Delhi.

6. Level of the event (encircle) : Regional

International / National / State / University / District / College / Department etc.

- 7. Purpose / aim / objective and outcome of the event:
- > To promote sharing of resources among the libraries by developing a network of libraries, by collecting, storing and disseminating information and by offering computerized services to the users.
- 8. Beneficiaries / participants (Type/number, etc.): Faculty 172
- Librarians, LIS Professionals, Research Guide, Research Scholar & Students.
- 9. Other major staff / student / Institution involved in the organization of the activity:
- Librarians, LIS Professionals, Research Guide, Research Scholar & Students.

10. Any other information / comment / qualitative remarks:

11. Photographs (with captions) submitted (number): 32.

12. Evidence produced (Certificate, letters, newspaper cuttings etc.)

13. Name and Signature of Coordinator: