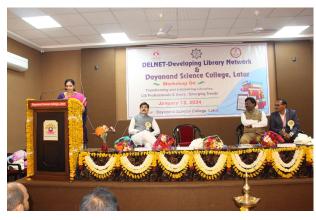

1. Name of the Department : Library

2. Complete name/title of the Activity : DELNET Regional Workshop on

"Transforming and Empowering Libraries, LIS Professionals and Users:

#### **Emerging Trends**"

3. Dates or Duration (from-----to) : 13.01.2024

4. Venue of the Event : Seminar Hall

5. Sponsor/Collaborations (if any) : DELNET, New Delhi.

6. Level of the event (encircle) : Regional

#### Workshop Banner

IQAC-Coordinator

College during the year 120231202

PRINCIPAL
Dayanand Science College

LATUR

LIBRARIAN