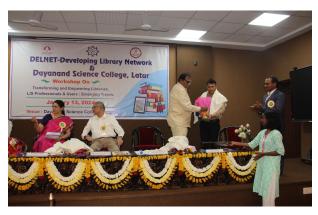

1. Name of the Department : Library

2. Complete name/title of the Activity : DELNET Regional Workshop on

"Transforming and Empowering Libraries, LIS Professionals and Users:

#### **Emerging Trends**"

3. Dates or Duration (from-----to) : 13.01.2024

4. Venue of the Event : Seminar Hall

5. Sponsor/Collaborations (if any) : DELNET, New Delhi.

6. Level of the event (encircle) : Regional

International / National / State / University / District / College / Department etc.

- 7. Purpose / aim / objective and outcome of the event:
- > To promote sharing of resources among the libraries by developing a network of libraries, by collecting, storing and disseminating information and by offering computerized services to the users.
- 8. Beneficiaries / participants (Type/number, etc.): Faculty 172
- Librarians, LIS Professionals, Research Guide, Research Scholar & Students.
- 9. Other major staff / student / Institution involved in the organization of the activity:
- Librarians, LIS Professionals, Research Guide, Research Scholar & Students.

10. Any other information / comment / qualitative remarks:

11. Photographs (with captions) submitted (number): 32.

12. Evidence produced (Certificate, letters, newspaper cuttings etc.)

13. Name and Signature of Coordinator: