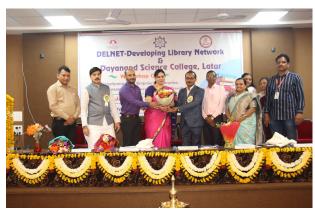

1. Name of the Department : Library

2. Complete name/title of the Activity : DELNET Regional Workshop on

"Transforming and Empowering Libraries, LIS Professionals and Users:

#### **Emerging Trends**"

3. Dates or Duration (from-----to) : 13.01.2024

4. Venue of the Event : Seminar Hall

5. Sponsor/Collaborations (if any) : DELNET, New Delhi.

6. Level of the event (encircle) : Regional

International / National / State / University / District / College / Department etc.

- 7. Purpose / aim / objective and outcome of the event:
- > To promote sharing of resources among the libraries by developing a network of libraries, by collecting, storing and disseminating information and by offering computerized services to the users.
- 8. Beneficiaries / participants (Type/number, etc.): Faculty 172
- Librarians, LIS Professionals, Research Guide, Research Scholar & Students.
- 9. Other major staff / student / Institution involved in the organization of the activity:
- Librarians, LIS Professionals, Research Guide, Research Scholar & Students.

10. Any other information / comment / qualitative remarks:

11. Photographs (with captions) submitted (number): 32.

12. Evidence produced (Certificate, letters, newspaper cuttings etc.)

13. Name and Signature of Coordinator: