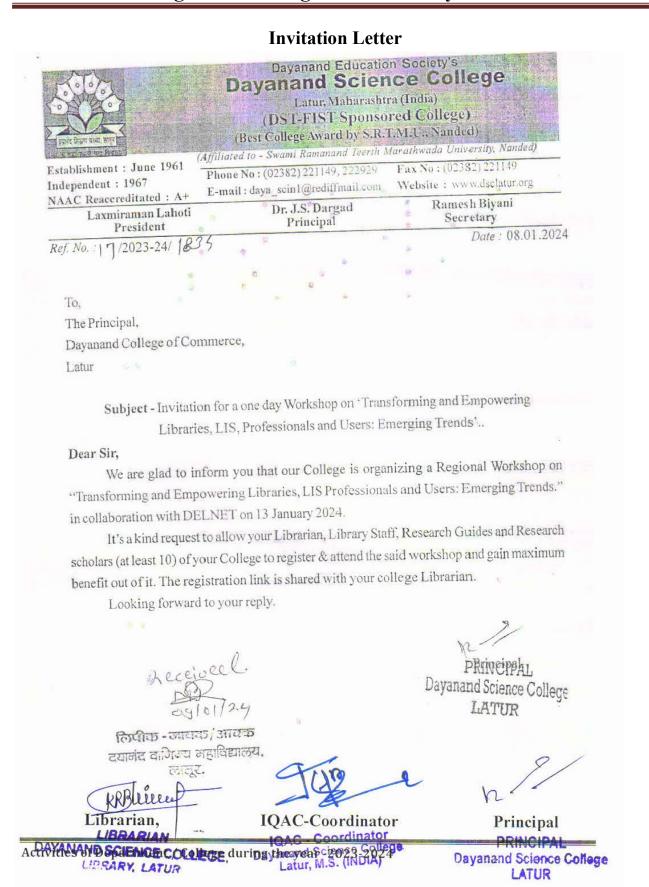

1. Name of the Department : Library

2. Complete name/title of the Activity : DELNET Regional Workshop on

"Transforming and Empowering Libraries, LIS Professionals and Users:

#### **Emerging Trends**"

3. Dates or Duration (from-----to) : 13.01.2024

4. Venue of the Event : Seminar Hall

5. Sponsor/Collaborations (if any) : DELNET, New Delhi.

6. Level of the event (encircle) : Regional

International / National / State / University / District / College / Department etc.

- 7. Purpose / aim / objective and outcome of the event:
- > To promote sharing of resources among the libraries by developing a network of libraries, by collecting, storing and disseminating information and by offering computerized services to the users.
- 8. Beneficiaries / participants (Type/number, etc.): Faculty 172
- Librarians, LIS Professionals, Research Guide, Research Scholar & Students.
- 9. Other major staff / student / Institution involved in the organization of the activity:
- Librarians, LIS Professionals, Research Guide, Research Scholar & Students.

10. Any other information / comment / qualitative remarks:

11. Photographs (with captions) submitted (number): 32.

12. Evidence produced (Certificate, letters, newspaper cuttings etc.)

13. Name and Signature of Coordinator: