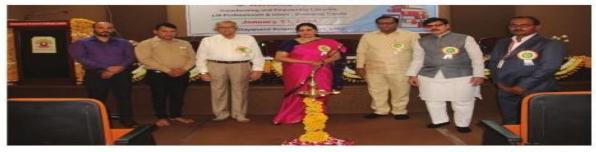

1. Name of the Department : Library

2. Complete name/title of the Activity : DELNET Regional Workshop on

"Transforming and Empowering Libraries, LIS Professionals and Users:

#### **Emerging Trends**"

3. Dates or Duration (from-----to) : 13.01.2024

4. Venue of the Event : Seminar Hall

5. Sponsor/Collaborations (if any) : DELNET, New Delhi.

6. Level of the event (encircle) : Regional

10. Any other information / comment / qualitative remarks:

11. Photographs (with captions) submitted (number): 32.

12. Evidence produced (Certificate, letters, newspaper cuttings etc.)

13. Name and Signature of Coordinator: