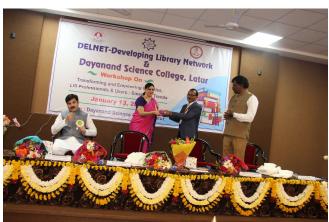

1. Name of the Department : Library

2. Complete name/title of the Activity : DELNET Regional Workshop on

"Transforming and Empowering Libraries, LIS Professionals and Users:

#### **Emerging Trends**"

3. Dates or Duration (from-----to) : 13.01.2024

4. Venue of the Event : Seminar Hall

5. Sponsor/Collaborations (if any) : DELNET, New Delhi.

6. Level of the event (encircle) : Regional

10. Any other information / comment / qualitative remarks:

11. Photographs (with captions) submitted (number): 32.

12. Evidence produced (Certificate, letters, newspaper cuttings etc.)

13. Name and Signature of Coordinator: