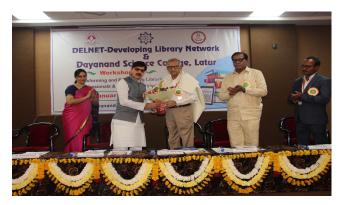

1. Name of the Department : Library

2. Complete name/title of the Activity : DELNET Regional Workshop on

"Transforming and Empowering Libraries, LIS Professionals and Users:

#### **Emerging Trends**"

3. Dates or Duration (from-----to) : 13.01.2024

4. Venue of the Event : Seminar Hall

5. Sponsor/Collaborations (if any) : DELNET, New Delhi.

6. Level of the event (encircle) : Regional

International / National / State / University / District / College / Department etc.

- 7. Purpose / aim / objective and outcome of the event:
- > To promote sharing of resources among the libraries by developing a network of libraries, by collecting, storing and disseminating information and by offering computerized services to the users.
- 8. Beneficiaries / participants (Type/number, etc.): Faculty 172
- Librarians, LIS Professionals, Research Guide, Research Scholar & Students.
- 9. Other major staff / student / Institution involved in the organization of the activity:
- Librarians, LIS Professionals, Research Guide, Research Scholar & Students.

10. Any other information / comment / qualitative remarks:

11. Photographs (with captions) submitted (number): 32.

12. Evidence produced (Certificate, letters, newspaper cuttings etc.)

13. Name and Signature of Coordinator: