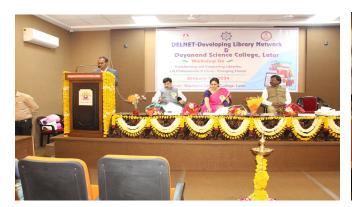

1. Name of the Department : Library

2. Complete name/title of the Activity : DELNET Regional Workshop on

"Transforming and Empowering Libraries, LIS Professionals and Users:

#### **Emerging Trends**"

3. Dates or Duration (from-----to) : 13.01.2024

4. Venue of the Event : Seminar Hall

5. Sponsor/Collaborations (if any) : DELNET, New Delhi.

6. Level of the event (encircle) : Regional

#### Workshop Banner

IQAC-Coordinator

College during the year 120231202

PRINCIPAL
Dayanand Science College

LATUR

LIBRARIAN