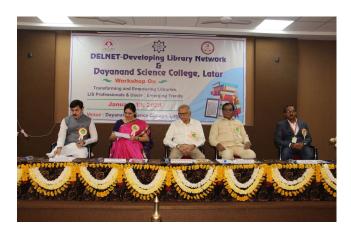

1. Name of the Department : Library

2. Complete name/title of the Activity : DELNET Regional Workshop on

"Transforming and Empowering Libraries, LIS Professionals and Users:

#### **Emerging Trends**"

3. Dates or Duration (from-----to) : 13.01.2024

4. Venue of the Event : Seminar Hall

5. Sponsor/Collaborations (if any) : DELNET, New Delhi.

6. Level of the event (encircle) : Regional

International / National / State / University / District / College / Department etc.

- 7. Purpose / aim / objective and outcome of the event:
- > To promote sharing of resources among the libraries by developing a network of libraries, by collecting, storing and disseminating information and by offering computerized services to the users.
- 8. Beneficiaries / participants (Type/number, etc.): Faculty 172
- Librarians, LIS Professionals, Research Guide, Research Scholar & Students.
- 9. Other major staff / student / Institution involved in the organization of the activity:
- Librarians, LIS Professionals, Research Guide, Research Scholar & Students.

10. Any other information / comment / qualitative remarks:

11. Photographs (with captions) submitted (number): 32.

12. Evidence produced (Certificate, letters, newspaper cuttings etc.)

13. Name and Signature of Coordinator: