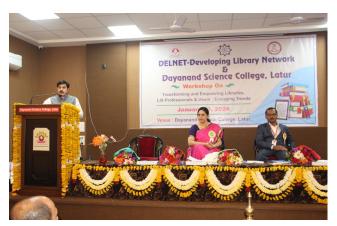

1. Name of the Department : Library

2. Complete name/title of the Activity : DELNET Regional Workshop on

"Transforming and Empowering Libraries, LIS Professionals and Users:

#### **Emerging Trends**"

3. Dates or Duration (from-----to) : 13.01.2024

4. Venue of the Event : Seminar Hall

5. Sponsor/Collaborations (if any) : DELNET, New Delhi.

6. Level of the event (encircle) : Regional

International / National / State / University / District / College / Department etc.

- 7. Purpose / aim / objective and outcome of the event:
- > To promote sharing of resources among the libraries by developing a network of libraries, by collecting, storing and disseminating information and by offering computerized services to the users.
- 8. Beneficiaries / participants (Type/number, etc.): Faculty 172
- Librarians, LIS Professionals, Research Guide, Research Scholar & Students.
- 9. Other major staff / student / Institution involved in the organization of the activity:
- Librarians, LIS Professionals, Research Guide, Research Scholar & Students.

10. Any other information / comment / qualitative remarks:

11. Photographs (with captions) submitted (number): 32.

12. Evidence produced (Certificate, letters, newspaper cuttings etc.)

13. Name and Signature of Coordinator: