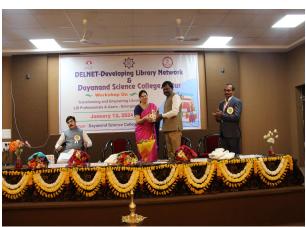

1. Name of the Department : Library

2. Complete name/title of the Activity : DELNET Regional Workshop on

"Transforming and Empowering Libraries, LIS Professionals and Users:

#### **Emerging Trends**"

3. Dates or Duration (from-----to) : 13.01.2024

4. Venue of the Event : Seminar Hall

5. Sponsor/Collaborations (if any) : DELNET, New Delhi.

6. Level of the event (encircle) : Regional

10. Any other information / comment / qualitative remarks:

11. Photographs (with captions) submitted (number): 32.

12. Evidence produced (Certificate, letters, newspaper cuttings etc.)

13. Name and Signature of Coordinator: