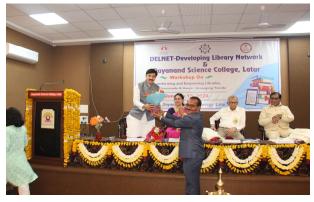

1. Name of the Department : Library

2. Complete name/title of the Activity : DELNET Regional Workshop on

"Transforming and Empowering Libraries, LIS Professionals and Users:

#### **Emerging Trends**"

3. Dates or Duration (from-----to) : 13.01.2024

4. Venue of the Event : Seminar Hall

5. Sponsor/Collaborations (if any) : DELNET, New Delhi.

6. Level of the event (encircle) : Regional

International / National / State / University / District / College / Department etc.

- 7. Purpose / aim / objective and outcome of the event:
- > To promote sharing of resources among the libraries by developing a network of libraries, by collecting, storing and disseminating information and by offering computerized services to the users.
- 8. Beneficiaries / participants (Type/number, etc.): Faculty 172
- Librarians, LIS Professionals, Research Guide, Research Scholar & Students.
- 9. Other major staff / student / Institution involved in the organization of the activity:
- Librarians, LIS Professionals, Research Guide, Research Scholar & Students.