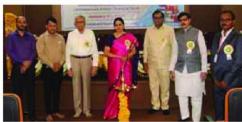

1. Name of the Department : Library

2. Complete name/title of the Activity : DELNET Regional Workshop on

"Transforming and Empowering Libraries, LIS Professionals and Users:

#### **Emerging Trends**"

3. Dates or Duration (from-----to) : 13.01.2024

4. Venue of the Event : Seminar Hall

5. Sponsor/Collaborations (if any) : DELNET, New Delhi.

6. Level of the event (encircle) : Regional

10. Any other information / comment / qualitative remarks:

11. Photographs (with captions) submitted (number): 32.

12. Evidence produced (Certificate, letters, newspaper cuttings etc.)

13. Name and Signature of Coordinator: