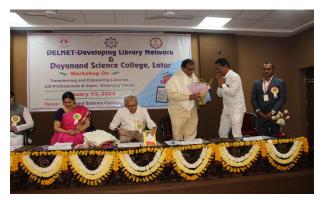

1. Name of the Department : Library

2. Complete name/title of the Activity : DELNET Regional Workshop on

"Transforming and Empowering Libraries, LIS Professionals and Users:

#### **Emerging Trends**"

3. Dates or Duration (from-----to) : 13.01.2024

4. Venue of the Event : Seminar Hall

5. Sponsor/Collaborations (if any) : DELNET, New Delhi.

6. Level of the event (encircle) : Regional

International / National / State / University / District / College / Department etc.

- 7. Purpose / aim / objective and outcome of the event:
- > To promote sharing of resources among the libraries by developing a network of libraries, by collecting, storing and disseminating information and by offering computerized services to the users.
- 8. Beneficiaries / participants (Type/number, etc.): Faculty 172
- Librarians, LIS Professionals, Research Guide, Research Scholar & Students.
- 9. Other major staff / student / Institution involved in the organization of the activity:
- Librarians, LIS Professionals, Research Guide, Research Scholar & Students.

10. Any other information / comment / qualitative remarks:

11. Photographs (with captions) submitted (number): 32.

12. Evidence produced (Certificate, letters, newspaper cuttings etc.)

13. Name and Signature of Coordinator: