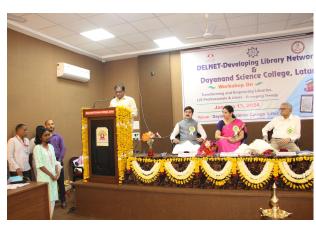

1. Name of the Department : Library

2. Complete name/title of the Activity : DELNET Regional Workshop on

"Transforming and Empowering Libraries, LIS Professionals and Users:

#### **Emerging Trends**"

3. Dates or Duration (from-----to) : 13.01.2024

4. Venue of the Event : Seminar Hall

5. Sponsor/Collaborations (if any) : DELNET, New Delhi.

6. Level of the event (encircle) : Regional

International / National / State / University / District / College / Department etc.

- 7. Purpose / aim / objective and outcome of the event:
- > To promote sharing of resources among the libraries by developing a network of libraries, by collecting, storing and disseminating information and by offering computerized services to the users.
- 8. Beneficiaries / participants (Type/number, etc.): Faculty 172
- Librarians, LIS Professionals, Research Guide, Research Scholar & Students.
- 9. Other major staff / student / Institution involved in the organization of the activity:
- Librarians, LIS Professionals, Research Guide, Research Scholar & Students.

10. Any other information / comment / qualitative remarks:

11. Photographs (with captions) submitted (number): 32.

12. Evidence produced (Certificate, letters, newspaper cuttings etc.)

13. Name and Signature of Coordinator: