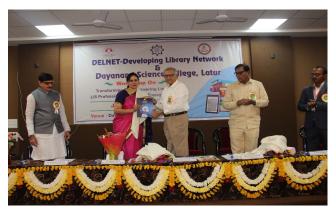

1. Name of the Department : Library

2. Complete name/title of the Activity : DELNET Regional Workshop on

"Transforming and Empowering Libraries, LIS Professionals and Users:

#### **Emerging Trends**"

3. Dates or Duration (from-----to) : 13.01.2024

4. Venue of the Event : Seminar Hall

5. Sponsor/Collaborations (if any) : DELNET, New Delhi.

6. Level of the event (encircle) : Regional

International / National / State / University / District / College / Department etc.

- 7. Purpose / aim / objective and outcome of the event:
- > To promote sharing of resources among the libraries by developing a network of libraries, by collecting, storing and disseminating information and by offering computerized services to the users.
- 8. Beneficiaries / participants (Type/number, etc.): Faculty 172
- Librarians, LIS Professionals, Research Guide, Research Scholar & Students.
- 9. Other major staff / student / Institution involved in the organization of the activity:
- Librarians, LIS Professionals, Research Guide, Research Scholar & Students.

10. Any other information / comment / qualitative remarks:

11. Photographs (with captions) submitted (number): 32.

12. Evidence produced (Certificate, letters, newspaper cuttings etc.)

13. Name and Signature of Coordinator: