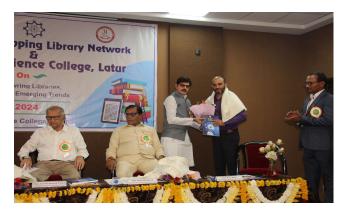

1. Name of the Department : Library

2. Complete name/title of the Activity : DELNET Regional Workshop on

"Transforming and Empowering Libraries, LIS Professionals and Users:

#### **Emerging Trends**"

3. Dates or Duration (from-----to) : 13.01.2024

4. Venue of the Event : Seminar Hall

5. Sponsor/Collaborations (if any) : DELNET, New Delhi.

6. Level of the event (encircle) : Regional

International / National / State / University / District / College / Department etc.

- 7. Purpose / aim / objective and outcome of the event:
- > To promote sharing of resources among the libraries by developing a network of libraries, by collecting, storing and disseminating information and by offering computerized services to the users.
- 8. Beneficiaries / participants (Type/number, etc.): Faculty 172
- Librarians, LIS Professionals, Research Guide, Research Scholar & Students.
- 9. Other major staff / student / Institution involved in the organization of the activity:
- Librarians, LIS Professionals, Research Guide, Research Scholar & Students.

10. Any other information / comment / qualitative remarks:

11. Photographs (with captions) submitted (number): 32.

12. Evidence produced (Certificate, letters, newspaper cuttings etc.)

13. Name and Signature of Coordinator: