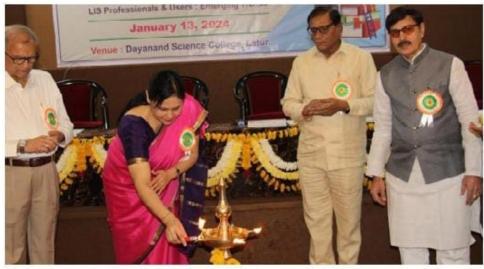

1. Name of the Department : Library

2. Complete name/title of the Activity : DELNET Regional Workshop on

"Transforming and Empowering Libraries, LIS Professionals and Users:

#### **Emerging Trends**"

3. Dates or Duration (from-----to) : 13.01.2024

4. Venue of the Event : Seminar Hall

5. Sponsor/Collaborations (if any) : DELNET, New Delhi.

6. Level of the event (encircle) : Regional

#### **Department of Library**

events organized during the Academic year 2023-2024

| January 11, 2024<br>(Thursday)<br>Amravati | H. V. P. M's College of Engineering &<br>Technology<br>H.V.P.M. Campus,<br>Hanuman Vyayam Nagar<br>Amravati-444605<br>Maharashtra | Dr. Milind B. Anasane Librarian Phone number: 0721-2563422 Mob.: 8275395360 & 9423123920 Email: mbanasane@rediffmail.com Web: www.hvpmcoet.in                     |
|--------------------------------------------|-----------------------------------------------------------------------------------------------------------------------------------|-------------------------------------------------------------------------------------------------------------------------------------------------------------------|
| January 13, 2024<br>(Saturday)<br>Latur    | Dayanand Science College<br>Barshi Road<br>Latur-413512<br>Maharashtra                                                            | Mr. K. R. Bhise Librarian Phone number: 02382 - 221149 Mob.: 9422378847 / 9404577448 Email: librariandscl@gmail.com krbhise2014@gmail.com jsdargad@rediffmail.com |
|                                            |                                                                                                                                   | Web: www.dsclatur.org                                                                                                                                             |