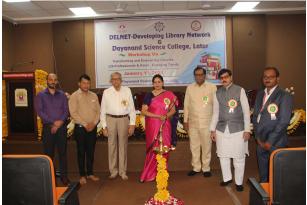

1. Name of the Department : Library

2. Complete name/title of the Activity : DELNET Regional Workshop on

"Transforming and Empowering Libraries, LIS Professionals and Users:

#### **Emerging Trends**"

3. Dates or Duration (from-----to) : 13.01.2024

4. Venue of the Event : Seminar Hall

5. Sponsor/Collaborations (if any) : DELNET, New Delhi.

6. Level of the event (encircle) : Regional

International / National / State / University / District / College / Department etc.

- 7. Purpose / aim / objective and outcome of the event:
- > To promote sharing of resources among the libraries by developing a network of libraries, by collecting, storing and disseminating information and by offering computerized services to the users.
- 8. Beneficiaries / participants (Type/number, etc.): Faculty 172
- Librarians, LIS Professionals, Research Guide, Research Scholar & Students.
- 9. Other major staff / student / Institution involved in the organization of the activity:
- Librarians, LIS Professionals, Research Guide, Research Scholar & Students.

10. Any other information / comment / qualitative remarks:

11. Photographs (with captions) submitted (number): 32.

12. Evidence produced (Certificate, letters, newspaper cuttings etc.)

13. Name and Signature of Coordinator: