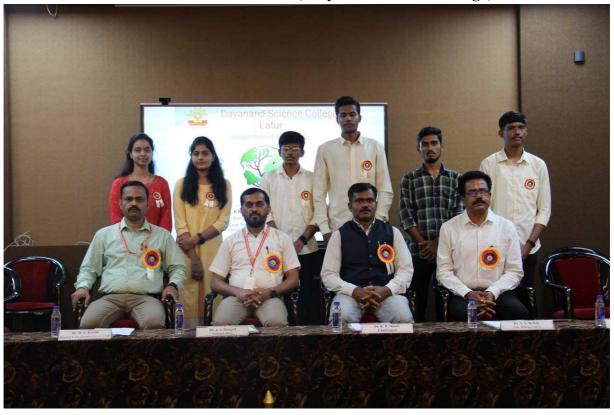

# Department Of Zoology & Fishery Science.

Events organized during the Academic year-2023-24

Introduction of the programme by Dr. A. S. Thosar

Selected members of Green Club, Dayanand Science College, Latur