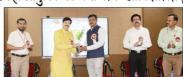

#### Department Of Zoology& Fishery Science. Events organized during the Academic year-2023-24

**Inauguration of Green Club by dignitaries** 

Presidential address by Principal Dr. J. S. Dargad