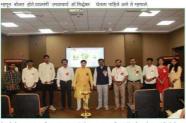

# Department Of Zoology & Fishery Science.

Events organized during the Academic year-2023-24

Introduction of the programme by Dr. A. S. Thosar

Selected members of Green Club, Dayanand Science College, Latur