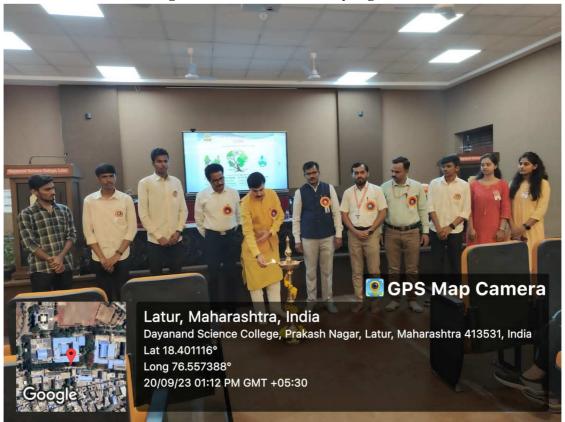

#### Department Of Zoology& Fishery Science. Events organized during the Academic year-2023-24

**Inauguration of Green Club by dignitaries** 

Presidential address by Principal Dr. J. S. Dargad

# Department Of Zoology & Fishery Science.

Events organized during the Academic year-2023-24

Introduction of the programme by Dr. A. S. Thosar

Selected members of Green Club, Dayanand Science College, Latur