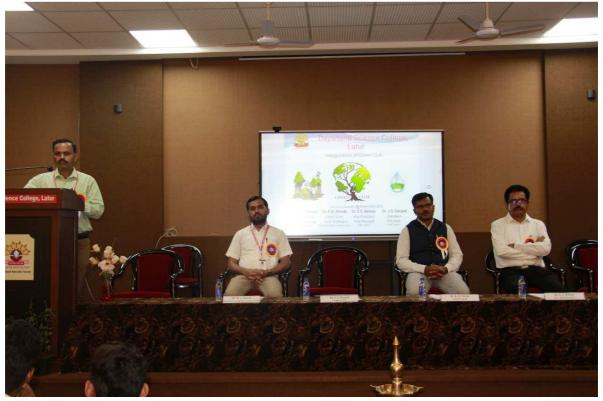

#### Department Of Zoology& Fishery Science. Events organized during the Academic year-2023-24

**Inauguration of Green Club by dignitaries** 

Presidential address by Principal Dr. J. S. Dargad