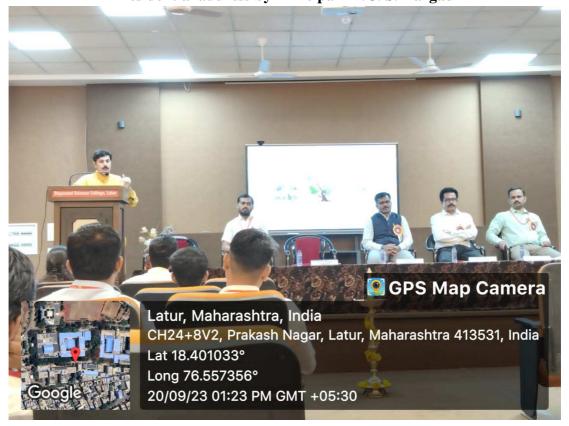

### Department Of Zoology& Fishery Science. Events organized during the Academic year-2023-24

Resource Person Dr. K. B. Shinde addressing the students