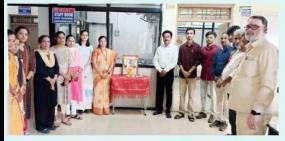

## 😂 मराठवाडा साथी

epaper.marathwadasathi.com

01 Dec 2023 - Page 3

'दयानंद विज्ञान'मध्ये ॲंड्र्यू मोयर यांची जयंती साजरी

 लातूर ः येथील दयानंद विज्ञान महाविद्यालयातील जैवतंत्रज्ञान विभागाच्या वतीने वैज्ञानिक अँड्र्यू मोयर यांची जयंती साजरी करण्यात आली. याप्रसंगी उपस्थित प्राध्यापक व विद्यार्थी.

लातूर ः येथील दयानंद विज्ञान महाविद्यालयातील जैवतंत्रज्ञान विभागाच्या वतीने गुरुवारी(दि.३०) वैज्ञानिक ॲड्र्यू मोयर यांची १२४ वी जयंती साजरी करण्यात आली. कार्यक्रमाची सुरुवात उपप्राचार्य डॉ. सिद्धेश्वर बेल्लाळे व जैवतंत्रज्ञान विभाग प्रमुख डॉ. कोमल गोमारे यांनी वैज्ञानिकाच्या प्रतिमेस वंदन करुन केली. कार्यक्रमाचे प्रास्ताविक प्रा. स्वरुप गावकरे यांनी केले. ऑड्र्यू मोयर यांची विज्ञान व तंत्रज्ञान क्षेत्रातील कारकीर्द प्रा. श्रीनिवास कुलकर्णी यांनी थोडक्यात प्रकाशझोतात आणली. या कार्यक्रमास जैवतंत्रज्ञान विभागप्रमुख डॉ. के. एस. गोमारे, प्रा. डॉ. फिरदोस बिरादार, प्रा. अवंती बिडकर, प्रा. श्वेता मदने, प्रा. मयुरी जाधव, प्रा. श्रीनिवास कुलकर्णी, प्रा. स्वरुप गावकरे व प्रा. अनुराधा शिंदे पाटील यांच्यासह शिक्षकेत्तर कर्मचारी विशाल टर्फ, संतोष सूर्यवंशी, बालू चौगुले, लक्ष्मण शिंदे, सुदर्शन काळे, शकुंतला हलसे, अशोक मदने, अश्विनी आदमाने यांची उपरिथती होती.