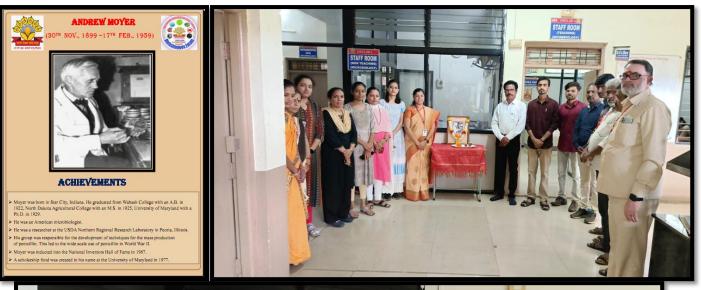

#### Birth Anniversary Celebration of Andrew Moyer

परोगामी विचाराचे Dapha

अभ्यासेतर उपक्रम लक्षणीय

पक्तिम लक्षिणायि बोडक्यात प्रकाशझोतात आणली. या कार्यक्रमान जैव तंत्रज्ञान विभागप्रमुख डॉ. के. एस. गोमारे, प्रा. डॉ. फिरदोस बिरापार, प्रा. अवंती बीडकर, प्रा. श्वेता मदने, प्रा. मयुरी जाधव, प्रा. श्रीतिवास कुलकर्णी, प्रा. स्वरुप गावकरे, प्रा. अनुराधा शिंदे पाटील तसेच शिक्षकेतर कर्मचारी विशाल टर्फ, संतोष सुर्यवंशी, बालू चौगुले, लक्ष्मण शिंदे, सुदर्शन काळे, शर्वुतेतला हलसे, अशोक मदने, अश्विनी आदमाने यांची उपस्थिती होती. कार्यक्रमाचे प्रास्ताविक प्रा. स्वरूप गावकरे यांनी केले.

लातूर ः येथील दयानंद विज्ञान महाविद्यालयातील जैवतंत्रज्ञान विभागाच्या वतीने गुरुवारी(दि.३०) वैज्ञानिक ॲड्र्यू मोयर यांची १२४ वी जयंती साजरी करण्यात आली. कार्यक्रमाची सुरुवात उपप्राचार्य डॉ. सिद्धेश्वर बेल्लाळे व जैवतंत्रज्ञान विभाग प्रमुख डॉ. कोमल गोमारे यांनी वैज्ञानिकाच्या प्रतिमेस वंदन करुन केली. कार्यक्रमाचे प्रास्ताविक प्रा. स्वरुप गावकरे यांनी केले. ऑड्र्यू मोयर यांची विज्ञान व तंत्रज्ञान क्षेत्रातील कारकीर्द प्रा. श्रीनिवास कुलकर्णी यांनी थोडक्यात प्रकाशझोतात आणली. या कार्यक्रमास जैवतंत्रज्ञान विभागप्रमुख डॉ. के. एस. गोमारे, प्रा. डॉ. फिरदोस बिरादार, प्रा. अवंती बिडकर, प्रा. श्वेता मदने, प्रा. मयुरी जाधव, प्रा. श्रीनिवास कुलकर्णी, प्रा. स्वरुप गावकरे व प्रा. अनुराधा शिंदे पाटील यांच्यासह शिक्षकेत्तर कर्मचारी विशाल टर्फ, संतोष सूर्यवंशी, बालू चौगुले, लक्ष्मण शिंदे, सुदर्शन काळे, शकुंतला हलसे, अशोक मदने, अश्विनी आदमाने यांची उपरिथती होती.

विश्वास त्यांनी व्यक्त केला. अँर्ड्यू जे.मोयर हे अमेरिकन सूक्ष्मजीवशास्त्रज्ञ होते.त्याचा गट पेनिसिलिनच्या मोठ्या प्रमाणावर उत्पादनासाठी तंत्र विकसित करण्यासाठी जबाबदार होता.यामुळे दुसऱ्या महायुद्धात पेनिसिलिनचा मोठ्या प्रमाणावर वापर झाला. १९८७ मध्ये मोयर यांना नॅशनल इन्व्हेंटर्स हॉल ऑफ फेममध्ये समाविष्ट करण्यात आले. १९७७ मध्ये मेरीलँड विद्यापीठात त्यांच्या नावाने शिष्यवृत्ती निधी तयार करण्यात आली. महाविद्यालयाचे प्राचार्य डॉ.जयप्रकाश दरगड यांच्या मार्गदर्शनाखाली संपन्न झालेल्या या कार्यक्रमात जैवतंत्रज्ञान विभाग प्रमुख