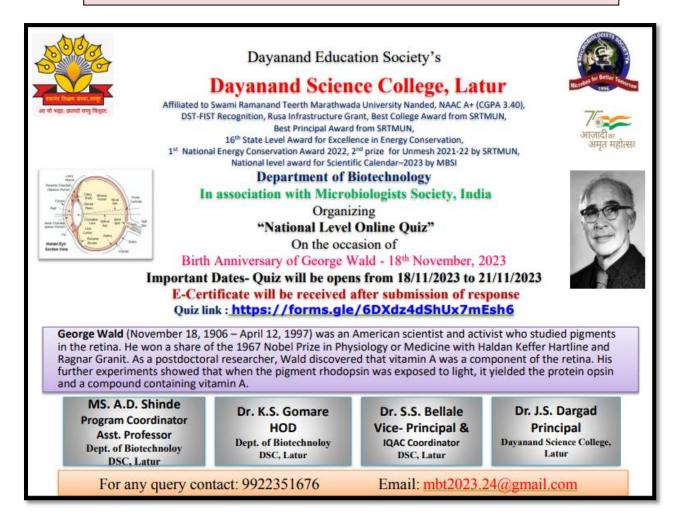

### Online Quiz on Birth Anniversary Celebration of George Wald

| National Level Online Quiz on the occasion of                | 100 responses                              |                           | T View in          |  |
|--------------------------------------------------------------|--------------------------------------------|---------------------------|--------------------|--|
| Birth Anniversary of George Wald"                            | Not accepting responses                    |                           |                    |  |
| ate:- 18th October, 2023<br>epartment of Biotechnology, DSCL | Message for respondents                    |                           |                    |  |
| mail *                                                       | This form is no longer accepting responses |                           |                    |  |
| alid email address                                           |                                            |                           |                    |  |
| his form is collecting email addresses. Change settings      | Summary                                    | Question                  | Indivi             |  |
|                                                              |                                            |                           |                    |  |
| uli Name *                                                   | 💷 Insights                                 |                           |                    |  |
| hort-answer text                                             |                                            |                           |                    |  |
|                                                              | Average<br>0/0 points                      | Median<br>0/0 points      | Range<br>0-0 point |  |
| lame of the College *                                        |                                            | Total points distribution |                    |  |
| hort-answer text                                             | 100                                        |                           |                    |  |
|                                                              |                                            |                           |                    |  |
|                                                              | трери 60<br>60<br>40<br>40                 |                           |                    |  |
| . George Wald was born in *                                  | 20                                         |                           |                    |  |
| ) a. February 18, 1906                                       |                                            | Points scored             | 0                  |  |