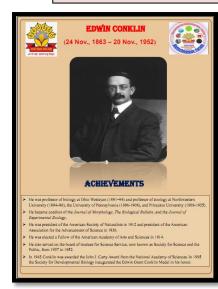

कार्यक्रमाची सुरुवात डॉ.आशिष गुळ्ये,प्र आर.एस.सिंदे,प्रा.आर.बी.डियसकर वंतवंत्रवान विभाग प्रमुख डॉ.कोम्भल गोगरे यांनी वैवागिकाच्या प्रतिमेस वंदन करून वेज्ञी व्यायॉंनी पर्णवे द्वारां यांनी केली. एडविन कॉन्सिलन यांची विज्ञान व तंत्रवान क्षेत्रातील कारकीर्द डी.एस्सी.प्रथम वहार्यांनी वयायॉंनी पर्णवे द्वारां यांनी केली. प्रकाशक्रोतात आणली. याप्रसंगी डॉ.आशिष गुळवे यांनी जैवतंत्रवान विमागाच्या स्तुत्य उपक्रमास सुरेपका दिव्या।इतरादी विमागांनी आदर्श घ्यावा असा हा उपक्रम आहे. विद्यार्थीना वैज्ञानिकांच्या ज्यंतीनिमिताने विविध वैज्ञानिकांच्या योगदानाविषयी माहिती मिळवून देणारा प्रेणवादी उपक्रम असून इतर महाविद्यालपांनीही अशा प्रकारच्या उपक्रमांतून वैज्ञानिकांबद्दल मुजांग्य्ये जाफरकता निर्माण करावी, असे ते म्हणाले,एडविन ग्रॅंट हे एक अमेरिकन जीवशास्त्रज्ञ होते.जे त्यांच्या मानवी उक्कांतीच्या अभ्यासासाठी प्रसिद्ध होते,जे प्रात तंत्रज्ञालाला समाजाच्या प्रतिसादाचे

भाग (प्रकार)गण साना भाव्या मारासांस्य मुमुख समीक होते. मुहाविद्यादायांचे प्राचार्य ठाँ जयप्रकाश दर्भांड व उपप्राचार्य डाँ सिद्देश्वर बेह्राळ यांच्या मार्गदर्शनाखाली रियाग प्रमुख डाँके (स्त.गोगरं,प्रा.डाँ, फिरदोस बिरादार,प्रा.अवंती बिढलर,प्रा. श्रेरेता मदने,प्रा.मधुरो जायव,प्रा.शीनिवास कुलकर्ण,प्रा.सवरुप गावकरे व प्रा.अनुरापा सिंदे पाटील,बी.एस्सी.जैवतंत्रज्ञान विमागचि विद्यार्थी तसंच शिक्षवेक्तर कर्मचारी विशाल टर्फ, शावण माळी,तसमण शिंदे यांची जपस्थिती केंती

### दयानंद विज्ञान महाविद्यालयात एडविन कॉन्क्लिन यांची जयंती

लातूर : दयानंद विज्ञान महाविद्यालयात जैवतंत्रज्ञान विभागाच्या वतीने वैज्ञानिक 'एडविन कॉन्विलन' यांची १६० वी जयंती साजती करण्यात आती . डॉ. आशिष गुळ्ये, प्रा. आर . एस. शिंदे, प्रा. आर . बी . डिग्रसकर व जैवतंत्रज्ञान विभाग प्रमुख डॉ. कोमल गोमारे यांनी वैज्ञानिकाच्या प्रतिमेस वंदन केले . एडविन कॉन्विलन यांची विज्ञान व तंत्रज्ञान क्षेत्रातील कारकीर्द बी. एस्सी. प्रथम वर्षांची विद्यार्थीनी समुद्धी जगदाळे यांनी थोडक्यात प्रकाशझोतात आणली. या कार्यक्रमात प्रा. डॉ. फिरदोस बिरावार, प्रा. अवंती बिडकर, प्रा. श्वेता मदने, प्रा. मयुरी जाघव, प्रा. श्रीनिवास कुलकर्णी, प्रा. स्वरुप गावकरे, प्रा. अनुराघा शिंदे यांनी उपस्थिती होती. कार्यक्रमाची प्रस्ताविक पर्णवी ढवारे यांनी केली.