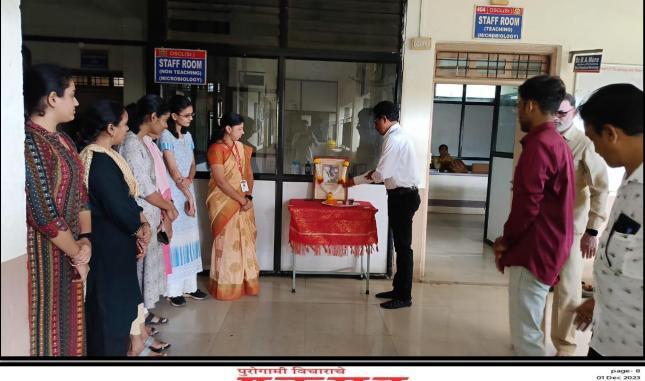

लातूर ः येथील दयानंद विज्ञान महाविद्यालयातील जैवतंत्रज्ञान विभागाच्या वतीने गुरुवारी(दि.३०) वैज्ञानिक ॲड्र्यू मोयर यांची १२४ वी जयंती साजरी करण्यात आली. कार्यक्रमाची सुरुवात उपप्राचार्य डॉ. सिद्धेश्वर बेल्लाळे व जैवतंत्रज्ञान विभाग प्रमुख डॉ. कोमल गोमारे यांनी वैज्ञानिकाच्या प्रतिमेस वंदन करुन केली. कार्यक्रमाचे प्रास्ताविक प्रा. स्वरुप गावकरे यांनी केले. ऑड्र्यू मोयर यांची विज्ञान व तंत्रज्ञान क्षेत्रातील कारकीर्द प्रा. श्रीनिवास कुलकर्णी यांनी थोडक्यात प्रकाशझोतात आणली. या कार्यक्रमास जैवतंत्रज्ञान विभागप्रमुख डॉ. के. एस. गोमारे, प्रा. डॉ. फिरदोस बिरादार, प्रा. अवंती बिडकर, प्रा. श्वेता मदने, प्रा. मयुरी जाधव, प्रा. श्रीनिवास कुलकर्णी, प्रा. स्वरुप गावकरे व प्रा. अनुराधा शिंदे पाटील यांच्यासह शिक्षकेत्तर कर्मचारी विशाल टर्फ, संतोष सूर्यवंशी, बालू चौगुले, लक्ष्मण शिंदे, सुदर्शन काळे, शकुंतला हलसे, अशोक मदने, अश्विनी आदमाने यांची उपरिथती होती.

कार्यक्रमाची सुख्वात महाविद्यालयाचे उपप्राचार्य डॉ.सिद्धेक्षर बेल्लाळं व जैवतंत्रज्ञान विभाग प्रमुख डॉ.कोमल गोमारे वांनी वैज्ञानिकाच्या प्रतिमेस वंदन करून केली.कार्यक्रमाची प्रस्तावना प्रा.सवरूप गावकरे यांनी केली. रर्ड्यू मोयर यांचा विज्ञान व तंत्रज्ञान बोतातिज कारकीर्य प्रा.श्रीनियास प्रकाशझोतात आणली दयानंद विज्ञान महाविद्यालयाचे उपप्राचार्य व आयक्यएसी समन्वयक डॉ.सिद्धेश्वर बेल्लाळे यांनी यावेळी विभागांतर्गत उपक्रमांचे कौतक करताना मायक्रोबायोलॉजिस्ट सोसायटी इंडियाच्या ऑफ राष्टीय पातळीवरील दिनदर्शिका-२०२४ बनविण्याच्या स्पर्धेत तिसरा क्रमांक पटकाविणाऱ्या विद्यार्थ्यांचे कौतक करून विभागातील प्राध्यापकांच्या सातत्याने कार्यरत असणाऱ्या वैज्ञानिक संबंधित कार्यक्रमास शुभेच्छा दिल्या तसेच विभागाची अभ्यासेत्तर उपक्रमातील कार्य लक्षणीय असून भविष्यातही महाविद्यालयाला विभागाच्या विद्यार्थी व प्राध्यापकांकडून असेच परस्कार मिळत राहतील असा