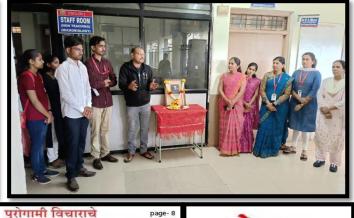

#### Birth Anniversary Celebration of Andrew Moyer

परोगामी विचाराचे Dapha

अभ्यासेतर उपक्रम लक्षणीय

पक्तिम लक्षिणायि बोडक्यात प्रकाशझोतात आणली. या कार्यक्रमान जैव तंत्रज्ञान विभागप्रमुख डॉ. के. एस. गोमारे, प्रा. डॉ. फिरदोस बिरापार, प्रा. अवंती बीडकर, प्रा. श्वेता मदने, प्रा. मयुरी जाधव, प्रा. श्रीतिवास कुलकर्णी, प्रा. स्वरुप गावकरे, प्रा. अनुराधा शिंदे पाटील तसेच शिक्षकेतर कर्मचारी विशाल टर्फ, संतोष सुर्यवंशी, बालू चौगुले, लक्ष्मण शिंदे, सुदर्शन काळे, शर्वुतेतला हलसे, अशोक मदने, अश्विनी आदमाने यांची उपस्थिती होती. कार्यक्रमाचे प्रास्ताविक प्रा. स्वरूप गावकरे यांनी केले.

वंदन केले.

जयंती साजरी करण्यात आली त्या वेळी ते बोलत होते. उपप्राचार्य डॉ. सिद्धेश्वर बेक्षळे, जैव तंत्रज्ञान विभागप्रमुख डॉ. कोमल गोमारे यांनी वैज्ञानिकाच्या प्रतिमेस

अँड्यूं मोयर यांची विज्ञान व तंत्रज्ञान क्षेत्रातील कारकीर्द प्रा. श्रीनिवास कुलकर्णी यांनी

असेच पुरस्कार मिळत राहतील. जैव तंत्रज्ञान विभागाचे शैक्षणिक जव तत्रज्ञान ।वभागाच शत्काणक व अभ्यासेतर उपक्रम लक्षणीय असल्याचे मत उपप्राचार्य डॉ. सिद्धेश्वर बेश्चळे यांनी व्यक्त केले. विज्ञान

दयानंद विज्ञान महाविद्यालयात जैव तंत्रज्ञान विभागाच्या वतीने वैज्ञातिक 'ॲडर्यू मोयर' यांची १२४ वी