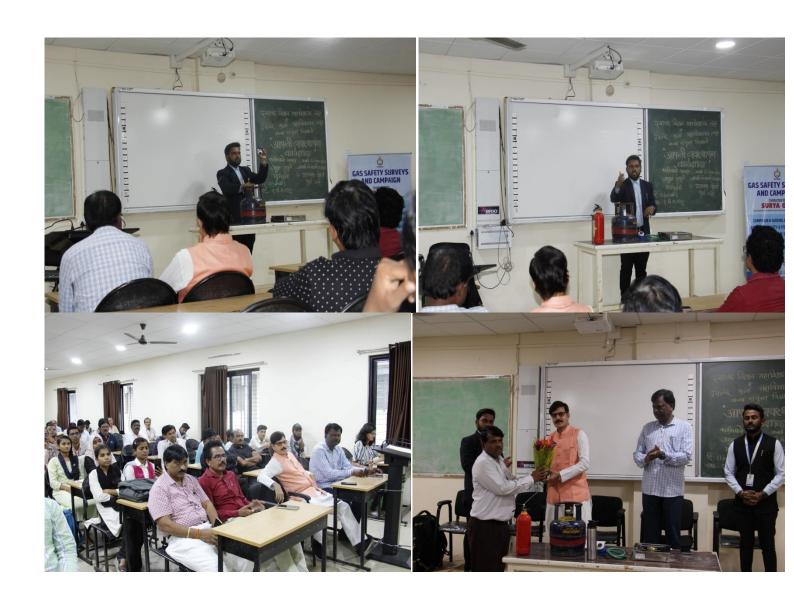

Mr.Gajanan Tonpe Sir delivering his lecture on "Workshop on Domestic Gas Leaks and Precautions"

बेळेबर बंद करणे, गॅसची शेगडी व त्याचे विविध पार्टम केळार जरलले पाष्टिगेत, गंसचे सील, जनती तपासले पाष्टिने, याजबरोबर गंस गठरती होते, तेव्हा माचिस पेट्ट नवे, लाईटण दिवचती चालु करू नवे, धराचे चारे व विड्डक्या डचड़्डा टेबल्या पाष्टिगेत. जर काही कारणारसल गंस गठकीतांत रासलेंडरला आग लागली तर जाड चादर किंता ब्लेकर पाण्यात मिजबून तालकाळ ते सिलंडरवर गुंडळाळां असे ते म्हणाले. प्राचाचं डॉ. दरगड चांनी घरगुती गंस गठकीत्या अनुपंतार शिक्षक, शिक्षकेत्वत कांच्यावातं जनजागुती व्हाची म्हणून आपत्ती व्यवस्थापनावर कार्यशाळ घंण्यात आती. वैत्रीवन जोवनात गंस कसा चापराया, नकळवपणानेडी चुर्घटमा होऊ नये, हे सर्वोचा कळाली पाडिले. वैश्वीत्वक्त आणि कुटुंबाची सुरक्षा महत्वाची आहे. ही महत्त्वपूर्ण दूर्टिंग कार्यशाळा आहे. नेकच्या दुष्टीन महाविद्यालय आणि समाजाच्या जनजागुतीसाठी या कार्यशाळ्ये अनव्यसाधारण असे महत्वचा दुष्टीन महाविद्यालय आणि समाजाच्या जनजागुतीसाठी या कार्यशाळ्ये उनव्यस्तात्र वार्षास्त्र क्या कारणा ह्याने अनिलक्तमार महाविद्यालय केल्लाले, उपाचावार्य मा अनिलक्तमार महावे, सद्धेयर केल्लाले, उपाचावार्य मा, अनिलक्तमार महावे, प्रतिकेत महिले प्रतास्त्र कारणा ह्याने स्वाव्यक्त हां, सद्धेयर केल्लाले, उपाचावार्य मा, अनिलक्तमार महावे, स्वावेय केल्लाले, उपाचावार्य मा, अनिलक्तमार महावे अर्थस्य महरकर, डॉ. अण्यासव चेणुले, मा, राहुल कार्यव्यक्तिस च्यानंत्र विवाच वर्षावांव कर्ला महाविद्यालयातील प्राच्यापक, शिक्षकत्तर कर्ताचार उपस्थत होते.

#### 'दयानंद'मध्ये आपत्ती व्यवस्थापन कार्यशाळा

लातूर : येथील दयानंद विज्ञान महाविद्यालय, दयानंद कला महाविद्यालय आणि सूर्या गॅस यांच्या वतीने शिक्षक व शिक्षकत्तर कर्मचाऱ्यांसाठी 'घरगुती गॅस गळती व घ्यावयाची काळजी' या विषयावर आपत्ती व्यवस्थापन कार्यशाळेचे आयोजन करण्यात आले होते. या कार्यशाळेच्या अध्यक्षस्थानी महाविद्यालयाचे प्राचार्य डॉ. जयप्रकाश दरगड होते. याप्रसंगी प्रमुख पाहणे म्हणून दयानंद कला महाविद्यालयाचे प्राचार्य डॉ . शिवाजी गायकवांड, प्रमुख मार्गदर्शक गजानन टोणपे, कार्यशाळा समन्वयक व रसायनशास्त्र विभाग प्रमुख डॉ. युवराज सारणीकर यांची प्रमुख उपस्थिती होती. प्रास्ताविक अनुस्ति जा. युपराज सारणीकर यांनी केले. सूत्रसंचालन व आभार ग्रा. घवेता मदने यांनी मानले. याप्रसंगी उपप्राचार्य डॉ. सिद्धेश्वर बेल्लाळे, उपप्राचार्य प्रा. अनिलकुमार माळी, पर्यवेक्षक प्रा. दिलीप नागरगोजे, सूर्या गॅसचे नितीन पुड़ा, डॉ. नंदा कोरडे, डॉ. जमन अंगुलवार, डॉ. रवींद्र शिंदे, डॉ. श्रेयस माहुरकर, डॉ. आण्णाराव चौगुले, प्रा. राहुल जाधव यांच्यासह दयानंद विज्ञान व दयानंद कला महाविद्यालयातील प्राध्यापक आणि शिक्षकेत्तर कर्मचारी उपस्थित होते.

#### दयानंद महाविद्यालयात आपत्ती व्यवस्थापन कार्यशाळा

लातूर 🔹 येथील दयानंद विज्ञान महाविद्यालय व दयानंद कला महाविद्यालय आणि सूर्यो गॅस यांच्या संयुक्त विद्यमाने शिक्षक व शिक्षकेत्तर कर्मचाऱ्यांसाठी ' घरगुती गॅस गळती व घ्यावयाची काळजी ' वा विषयावर करण्यात आरोले होते.या कार्यशाळेच्या डॉ.जवप्रकाश दरगड होते.याप्रसंगी प्रमुख पाहुणे म्हणून दयानंद कहा महाविद्यालयाचे हॉ.शिवाजी गायकवाड,प्रमख मार्गदर्शक सूर्य गॅसचे गजानन टोणपे,कार्यशाळा समन्वयक व रसायनशास्त्र विभाग प्रमुख डॉ.युवराज सारणीकर वांची प्रमुख उपस्थिती होती.

याप्रसंगी प्रमुख पाहुणे प्राचार्य डॉ.शिवाजी होते, तेव्हा माचिस पेटचू नये.लाईटचा स्विचही गायकवाड असे म्हणाले की, आज वदलत्या चालू करू नये.घराचे दारे व खिडक्या उघड्या काळानुसार प्रत्येक घराघरांत गॅस वापराचे माण वाढले आहे.गॅस शेगडी,स्वयंपाक घर हे स्त्रियांप्रमाणे पुरुषांच्याही अत्यंत जिल्हाच्याचा विषय आहे.त्यामुळे गॅस सिलेंडर वापरत असताना गॅस गळतीमुळे अनेक घडतात.म्हणून गॅसचा वापर

पाहिजे,दयानंद विज्ञान व कला महाविद्यालयाच्या संयुक्त विद्यमाने ही कार्यशाहा आयोजित केली ही खऱ्या अर्थाने क्लस्टर महाविद्यालयाची आणि राष्ट्रीय

करस्टर महास्थालया आण राष्ट्राय शैवणिक घोरणाची सुरुवातच आहे. प्रमुख मार्गदर्शक गवानन टोणपे असे म्हणाले की,आज प्रत्येक कुटुंबात मारत,एचपी गॅस, सूर्यी कंपनीची शेगडी वापरली जात आहे.सिलंडरशिवाय पर्याय नाही.त्यामुळे गॅस सिलेंडर वापरत असताना अत्यंत काळजी घेतली पाहिजे कारण गॅस गळतीमुळे अनेक लोकांचा मृत्यू होतो आहे.त्यामुळे महिला व कुटुंबाची सुरक्षा महत्त्वाची असल्यामुळे गॅसचे रेग्युलेटर वेळेवर बंद करणे, गॅसची शेगडी व त्याचे विविध पार्टस् वेळेवर बदलले पाहिजेत. गॅसचे सिल, वजनही तपासले पाहिजे.याचबरोबर गॅस गळती

. ठेवल्या पाहिजेत जर काही कारणास्तव गॅस गळतीनंतर सिलेंडरला आग लागली तर जाड चादर किंवा ब्लॅकेट पाण्यात मिजवून तात्काळ ते सिलेंडरवर गुंडाळावे असे ते म्हणाले. अध्यक्षीय समारोप करताना प्राचार्य

हॉ.जयप्रकाश दरगड असे म्हणाले की,घरगुती करतेबेळी अत्यंत काळजी घेतली गॅस गळतीच्या अनुषंगाने शिक्षक-शिक्षकेतर अनन्यसाधारण असे महत्त्व आहे.

'घरगृती गॅस गळती व घ्यावयाची काळजी ' याविषयावर शिक्षक-शिक्षकेत्तर कर्मचाऱ्यांमध्ये जनजागती

कर्मचा-यांमध्ये जनजागृती व्हावी म्हणून आपती व्यवस्थापनावर कार्यशाळा घेण्यात आली.दैनंदिन जीवनात गॅस कसा वापरावा,नकळतपणानेही दुर्घटना होऊ नये कुटुंबाची सुरक्षा महत्त्वाची आहे यासाठीची ही दृष्टीने महाविद्यालय आणि समाजाच्या जनजागृतीसाठी या कार्यशाळेचे

प्रास्ताविक डॉ.युवराज सारणीकर यांनी केले तर सूत्रसंचालन व आभार प्रा.श्वेता मदने यांनी मानले.याप्रसंगी उपप्राचार्य डॉ.सिद्धेश्वर बेल्लाळे. उपप्राचार्य प्रा.अनिलकमार माळी,पर्यवेक्षक प्रा.दिलीप नागरगोजे,सूर्या गॅसचे नितीन पुडा,डॉ.नंदा कोरडे,डॉ.जमन अंगुलवार, डॉ.रवींद्र शिंदे,डॉ.शेवस माहुरकर,डॉ.चौगुले, प्रा.राहुल जायव यांच्यासह प्राध्यापक आणि शिक्षकेतर यांच्यासह प्राध्यापक आणि वि कर्मचारी बहुसंख्येने उपस्थित होते.