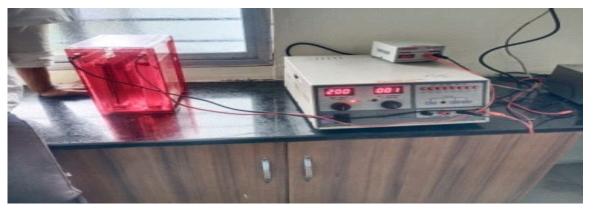

Inoguration of Three days Training workshop on 19 th September 2022

Blotting Apparatus Used in Southern Blotting-

Blue White Screening Experiment

Working with PCR -

**Dayanand Science College, Latur.** Department of Microbiology & Biotechnology Events organized during the Academic year 2021-22