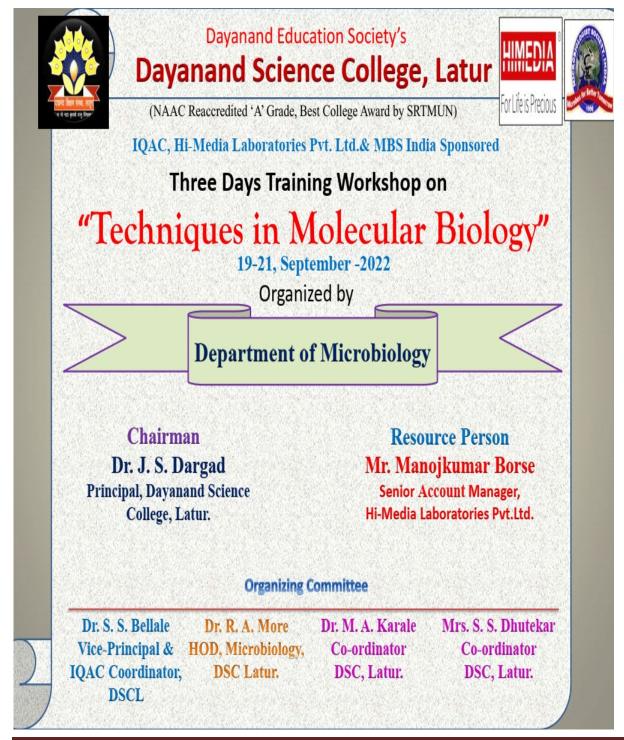

# Three Days Training Workshop on "Techniques in Molecular Biology"

| 1. Name of the Department               | : Microbiology                                                         |
|-----------------------------------------|------------------------------------------------------------------------|
| 2. Complete name/ title of the Activity | : Three Days Training Workshop on<br>"Techniques in Molecular Biology" |
| 3. Dates or Duration (fromto)           | : 19 to 21 September, 2022 (Three Days).                               |
| 4. Venue of the Event                   | : New Seminar Hall (DSCL)                                              |
| 5. Sponsor/Collaborations (if any)      | : Hi-Media Laboratories Pvt. Ltd. Mumbai,                              |
|                                         | Microbiologists Society of India,                                      |
|                                         | IIC, DSCL & IQAC DSCL Sponsored                                        |
| 6 Level of the event (encircle)         |                                                                        |

- 6. Level of the event (encircle) : College.
- 7. Purpose / aim / objective and outcome of the event:
- The main aim of Two Days National Workshop was to introduce the most important and basic concepts, methods, and tools used in bioinformatics and provide competence in computational biology/bioinformatics by providing training in the areas of molecular biology, information technology, statistics and bioinformatics. The program provides hands on expertise in the essential multidisciplinary fields of genomics, proteomics, protein engineering, metabolic pathway engineering, pharmacogenomics, discovery of new drugs and vaccines, molecular diagnostic kits, agro-biotechnology that comprise the core of bioinformatics. Topics include (but not limited to) bioinformatics databases, sequence and structure alignment, protein structure prediction, protein folding & protein-protein interaction. Emphasis will be put on the understanding and utilization of these concepts and algorithms. The objective is to help the students to reach rapidly the frontier of bioinformatics and be able to use the bioinformatics tools to solve the problems on their own research.

- 8. Beneficiaries / participants (Type/number, etc.):
- UG & PG Student of Microbiology.
- No. of Participants: 28.
- 9. Name of Resource Person: Mr. Manojkumar Borse

Senior Account Manager,

Hi-Media Laboratories Pvt.Ltd.

#### 13. Evidence produced (Certificate, letters, newspaper cuttings etc.)

• Flyer of Workshop