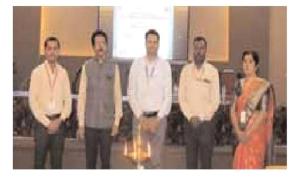

Valedictory Function on 21th September 2022

ane 7

Joogle

**Dayanand Science College, Latur.** Department of Microbiology & Biotechnology Events organized during the Academic year 2021-22

 Image: Constraint of the second se