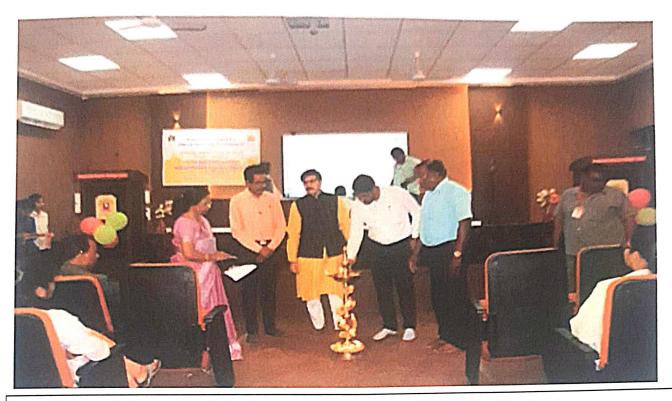

Inoguration of Three days Training workshop on 19 th September 2022

Blotting Apparatus Used in Southern Blotting-

Blue White Screening Experiment

Working with PCR -

**Dayanand Science College, Latur.** Department of Microbiology & Biotechnology Events organized during the Academic year 2021-22