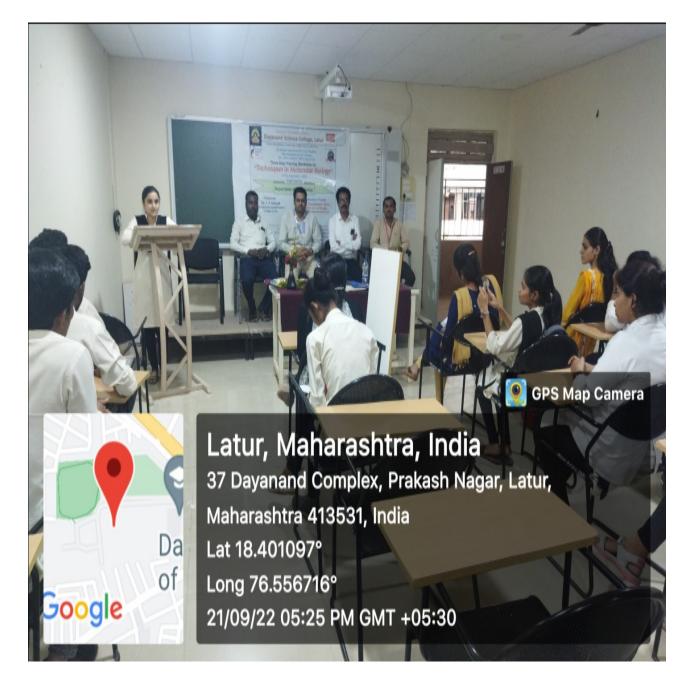

Inoguration of Three days Training workshop on 19 th September 2022

Blotting Apparatus Used in Southern Blotting-

Blue White Screening Experiment

Working with PCR -

**Dayanand Science College, Latur.** Department of Microbiology & Biotechnology Events organized during the Academic year 2021-22

Valedictory Function on 21th September 2022

ane 7

Joogle

**Dayanand Science College, Latur.** Department of Microbiology & Biotechnology Events organized during the Academic year 2021-22

 Image: Constraint of the second se