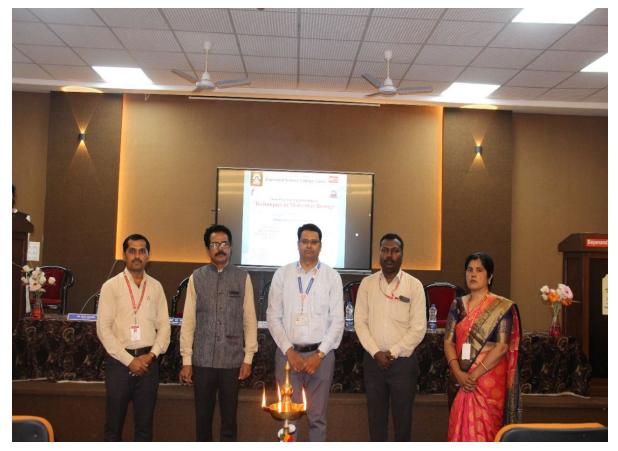

Inoguration of Three days Training workshop on 19 th September 2022

Blotting Apparatus Used in Southern Blotting-

Blue White Screening Experiment

Working with PCR -

**Dayanand Science College, Latur.** Department of Microbiology & Biotechnology Events organized during the Academic year 2021-22