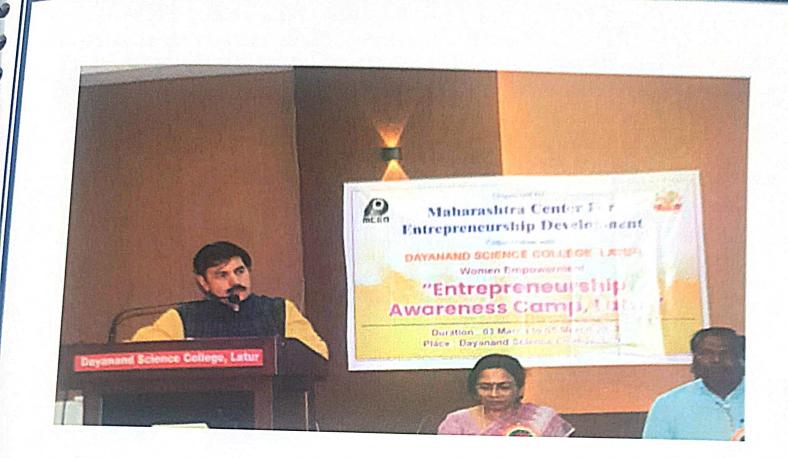

| Sr. | Date                           | Name of the activity                                                     | No.          |
|-----|--------------------------------|--------------------------------------------------------------------------|--------------|
| no. |                                |                                                                          | Participants |
| 1   | 19 to 21<br>September,<br>2022 | Three Days Training Workshop on "Techniques in Molecular<br>Biology"     | 28           |
| 2   | 03.10.2022                     | Guest Lecture on- Carrier Opportunities in Pharmaceutical<br>Industry.   | 48           |
| 3   | 19.01.2023                     | Guest lecture on Bioenergetics and life processes                        | 138          |
| 4   | 03.03.2023                     | Entrepreneurship Awareness Programme                                     | 52           |
| 5   | 10.03.2023                     | One Day Guest Lecture on Downstream processing in bioprocess engineering | 21           |