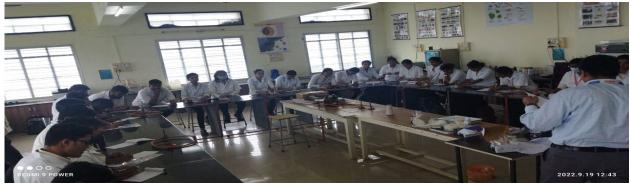

Inoguration of Three days Training workshop on 19 th September 2022

Blotting Apparatus Used in Southern Blotting-

Blue White Screening Experiment

Working with PCR -

**Dayanand Science College, Latur.** Department of Microbiology & Biotechnology Events organized during the Academic year 2021-22