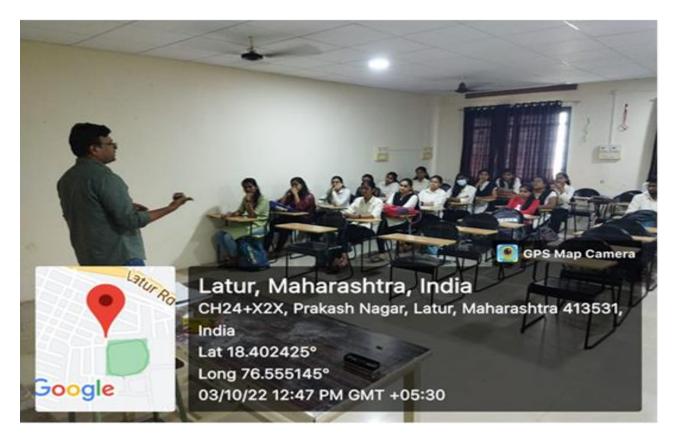

# Three Days Training Workshop on "Techniques in Molecular Biology"

| 1. Name of the Department               | : Microbiology                                                         |
|-----------------------------------------|------------------------------------------------------------------------|
| 2. Complete name/ title of the Activity | : Three Days Training Workshop on<br>"Techniques in Molecular Biology" |
| 3. Dates or Duration (fromto)           | : 19 to 21 September, 2022 (Three Days).                               |
| 4. Venue of the Event                   | : New Seminar Hall (DSCL)                                              |
| 5. Sponsor/Collaborations (if any)      | : Hi-Media Laboratories Pvt. Ltd. Mumbai,                              |
|                                         | Microbiologists Society of India,                                      |
|                                         | IIC, DSCL & IQAC DSCL Sponsored                                        |
| 6 Level of the event (encircle)         |                                                                        |

- 6. Level of the event (encircle) : College.
- 7. Purpose / aim / objective and outcome of the event:
- The main aim of Two Days National Workshop was to introduce the most important and basic concepts, methods, and tools used in bioinformatics and provide competence in computational biology/bioinformatics by providing training in the areas of molecular biology, information technology, statistics and bioinformatics. The program provides hands on expertise in the essential multidisciplinary fields of genomics, proteomics, protein engineering, metabolic pathway engineering, pharmacogenomics, discovery of new drugs and vaccines, molecular diagnostic kits, agro-biotechnology that comprise the core of bioinformatics. Topics include (but not limited to) bioinformatics databases, sequence and structure alignment, protein structure prediction, protein folding & protein-protein interaction. Emphasis will be put on the understanding and utilization of these concepts and algorithms. The objective is to help the students to reach rapidly the frontier of bioinformatics and be able to use the bioinformatics tools to solve the problems on their own research.