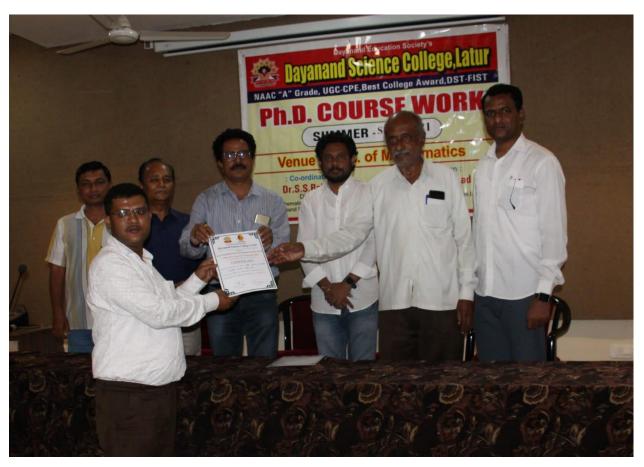

### **Event: Course Work**

| Sr.<br>No | Title                            | Information                                                                                                              |
|-----------|----------------------------------|--------------------------------------------------------------------------------------------------------------------------|
| 1.        | Name of Department               | Mathematics                                                                                                              |
| 2.        | Title of Event                   | Ph.D. Course Work                                                                                                        |
| 3.        | Date or Duration                 | 15 September to 30 September, 2021                                                                                       |
| 4.        | Venue of the Event               | Dayanand Science college, Latur.                                                                                         |
| 5.        | Sponsor/ Collaboration           | -                                                                                                                        |
| 6.        | Level of Event                   | University                                                                                                               |
| 7.        | Aims/Objectives of the Event     | To get the knowledge of research methodology, research ethics & computer application for smooth completion of Ph.D. Work |
| 8.        | Beneficiaries/ Participants      | Students / Staff                                                                                                         |
| 9.        | Number of Participants           | 14                                                                                                                       |
| 10.       | Name of Chief Guest,<br>Speakers | Dr. J. S. Dargad                                                                                                         |
| 11.       | Name of Coordinator              | Dr. S. S. Bellale                                                                                                        |
| 12.       | Photographs                      | Attached                                                                                                                 |
| 13.       | Evidence Produced                | <ul> <li>University letter</li> <li>College letter</li> <li>Students Name list</li> <li>Student Attendance</li> </ul>    |
| 14.       | Outcomes of the Event            | Smooth completion of Ph.D. Course<br>Work                                                                                |
| 15.       | Any other information            | In this programme the Chief Guest – Dr. J. S. Dargad given valuable talk on mathematics and its application.             |

On 15<sup>th</sup> September to 30<sup>th</sup> September, 2021 the Ph.D. Course Work was successfully held, which is organized by Department of Mathematics, Dayanand Science College, Latur for Mathematics Students. The Competition was attended by a total of 14 participants.

#### **Inauguration and Plenary Presentations**

The inauguration of the workshop was conducted by the following authorities:

• Chief Guest :- Dr. J. S. Dargad (Principal - Dayanand Science College, Latur)