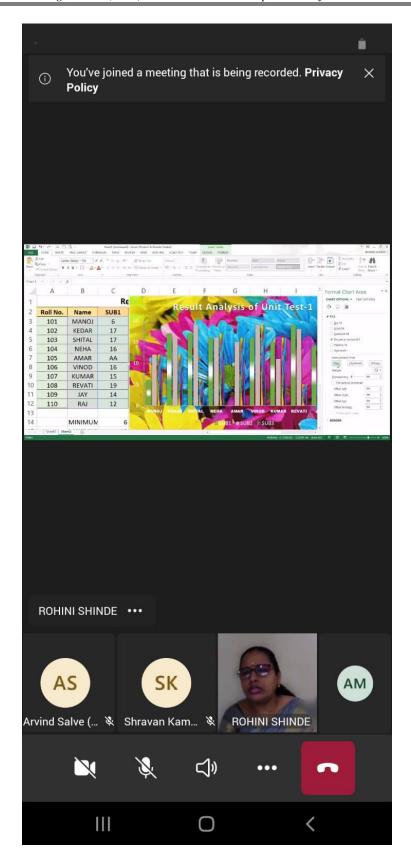

On 15<sup>th</sup> September to 30<sup>th</sup> September, 2021 the Ph.D. Course Work was successfully held, which is organized by Department of Mathematics, Dayanand Science College, Latur for Mathematics Students. The Competition was attended by a total of 14 participants.

#### **Participants**

The Ph.D. Course Work brought together more than 14 students from various institutions in SRTM University, Nanded.

It is important to emphasize that the financial support provided Swami Ramanand Teerth Marathwada University Nanded.