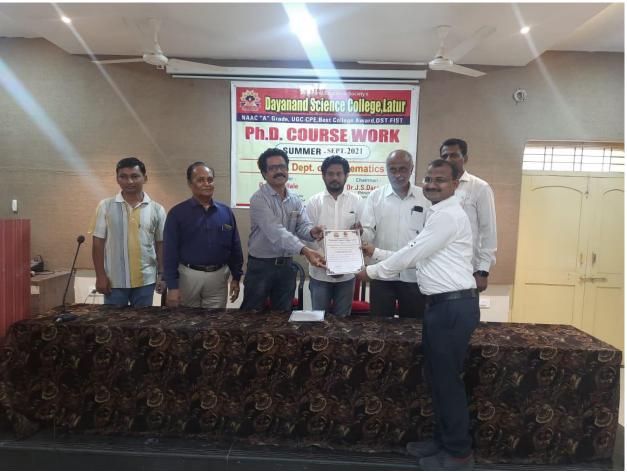

On 15<sup>th</sup> September to 30<sup>th</sup> September, 2021 the Ph.D. Course Work was successfully held, which is organized by Department of Mathematics, Dayanand Science College, Latur for Mathematics Students. The Competition was attended by a total of 14 participants.

#### **Aims / Objectives:**

- 1. To get the knowledge of research methodology, research ethics & computer application for smooth completion of Ph.D. Work
- 2. In this programme the Chief Guest Dr. J. S. Dargad given valuable talk on mathematics and its application.

#### **Inauguration and Plenary Presentations**

The inauguration of the workshop was conducted by the following authorities:

• Chief Guest :- Dr. J. S. Dargad (Principal - Dayanand Science College, Latur)