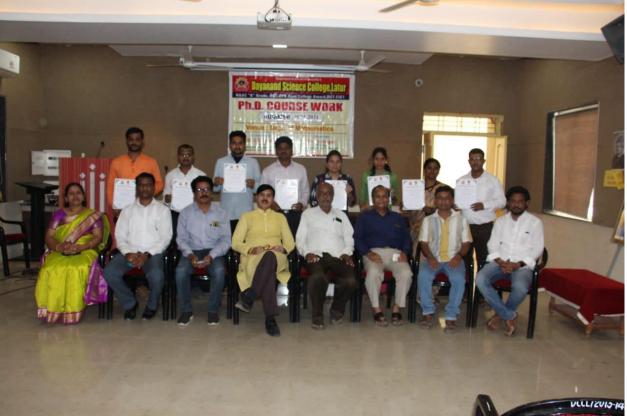

### **Event: Course Work**

| Sr.<br>No | Title                            | Information                                                                                                              |
|-----------|----------------------------------|--------------------------------------------------------------------------------------------------------------------------|
| 1.        | Name of Department               | Mathematics                                                                                                              |
| 2.        | Title of Event                   | Ph.D. Course Work                                                                                                        |
| 3.        | Date or Duration                 | 15 September to 30 September, 2021                                                                                       |
| 4.        | Venue of the Event               | Dayanand Science college, Latur.                                                                                         |
| 5.        | Sponsor/ Collaboration           | -                                                                                                                        |
| 6.        | Level of Event                   | University                                                                                                               |
| 7.        | Aims/Objectives of the Event     | To get the knowledge of research methodology, research ethics & computer application for smooth completion of Ph.D. Work |
| 8.        | Beneficiaries/ Participants      | Students / Staff                                                                                                         |
| 9.        | Number of Participants           | 14                                                                                                                       |
| 10.       | Name of Chief Guest,<br>Speakers | Dr. J. S. Dargad                                                                                                         |
| 11.       | Name of Coordinator              | Dr. S. S. Bellale                                                                                                        |
| 12.       | Photographs                      | Attached                                                                                                                 |
| 13.       | Evidence Produced                | <ul> <li>University letter</li> <li>College letter</li> <li>Students Name list</li> <li>Student Attendance</li> </ul>    |
| 14.       | Outcomes of the Event            | Smooth completion of Ph.D. Course<br>Work                                                                                |
| 15.       | Any other information            | In this programme the Chief Guest – Dr. J. S. Dargad given valuable talk on mathematics and its application.             |

On 15<sup>th</sup> September to 30<sup>th</sup> September, 2021 the Ph.D. Course Work was successfully held, which is organized by Department of Mathematics, Dayanand Science College, Latur for Mathematics Students. The Competition was attended by a total of 14 participants.

#### **Inauguration and Plenary Presentations**

The inauguration of the workshop was conducted by the following authorities:

• Chief Guest :- Dr. J. S. Dargad (Principal - Dayanand Science College, Latur)