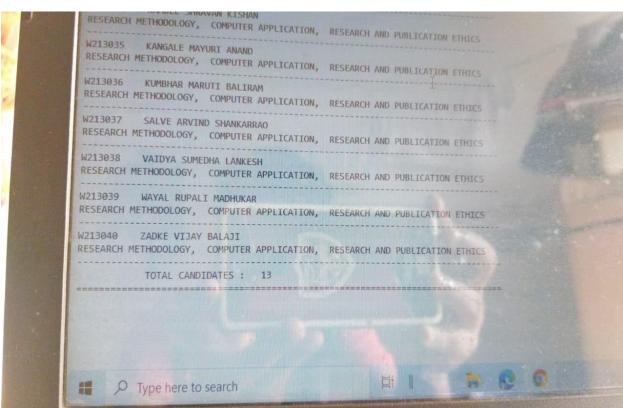

#### Name of Research Center :- Dayanand Science College, Latur List of Students

| Sr.<br>No. | Student Name                     | Subject      | Date of<br>Registration | Registered<br>Name of<br>Research<br>Center | Name of<br>Research Center              | Mo. No.    | Email - ID                   |
|------------|----------------------------------|--------------|-------------------------|---------------------------------------------|-----------------------------------------|------------|------------------------------|
| 1          | Zadke Vijay<br>Balaji            | Physics      | 24.08.2021              | Dayanand<br>Science College,<br>Latur       | Azad<br>Mahavidyalaya,<br>Ausa          | 9404354752 | vijayz12345@gmail.com        |
| 2          | Vidya Sumedha                    | Microbiology | 23.08.2021              | Dayanand<br>Science College,<br>Latur       | M. U. College,<br>Udgir                 | 9405077203 | sumedhamicro24@gmail.com     |
| 3          | Dhule Kalyani<br>Nandkumar       | Microbiology | 20.08.2021              | Dayanand<br>Science College,<br>Latur       | M. U. College,<br>Udgir                 | 9309180847 | kalyanidhule24@gmail.com     |
| 4          | Bhatade<br>Ashwini<br>Manmath    | Microbiology | 20.08.2021              | Dayanand<br>Science College,<br>Latur       | M. U. M. Udgir                          | 8501845814 | ashwini.bhatade@gmail.com    |
| 5          | Howal<br>Siddharth<br>Sudhakar   | Mathematics  | 20.08.2021              | Dayanand<br>Science College,<br>Latur       | Shivaji College,<br>Udgir               | 9130957331 | siddharth.howal668@gmail.com |
| 6          | Salve Arvind<br>Shankarrao       | Mathematics  | 14.08.2021              | Dayanand<br>Science College,<br>Latur       | Mahatma<br>Basweshwar<br>College, Latur | 9850675870 | arvindssalve@gmail.com       |
| 7          | Kamble Shravan<br>Kishan         | Mathematics  | 20.08.2021              | Dayanand<br>Science College,<br>Latur       | Shivaji College,<br>Udgir               | 8108232081 | shranu0205@gmail.com         |
| 8          | Wayal Rupali<br>Madhukar         | Mathematics  | 17.08.2021              | Dayanand<br>Science College,<br>Latur       | Mahatma<br>Basweshwar<br>College, Latur | 9527234618 | wayal.rupali@gmail.com       |
| 9          | Ghar Pooja<br>Sahebrao           | Physics      | 10.08.2021              | Dayanand<br>Science College,<br>Latur       |                                         | 8208323401 | -                            |
| 10         | Kangale Mayuri<br>Anand          | Mathematic   | s 14.08.2021            | Dayanand<br>Science College,<br>Latur       | Mahatma<br>Basweshwar<br>College, Latur | 9890957320 | makangale27@gmail.com        |
| 11         | Bhosale Jyoti<br>Hanmantrao      | -            | 14.08.2021              | Dayanand<br>Science College,<br>Latur       | Mahatma<br>Basweshwar<br>College, Latur | 9404567657 | iyoti.bhosale1711@gmail.com  |
| 13         | Chandak<br>Vaishali<br>Suryakant | Physics      | 13.08.202               | Dayanand<br>Science College<br>Latur        | Shivaji<br>Mahavidyalay,<br>Renapur     | 8087963042 | chandakvaishali11@gmail.com  |
| 1.         | Kumbhar Marut<br>Baliram         | i Physics    | 13.08.202               | Dayanand<br>Science College<br>Latur        | Renapur                                 | 9527396907 | mbk_physics@yahoo.com        |
| 1          | More Ranjit<br>Gautam            | Physics      | 20.08.202               | Dayanand                                    | Shivaji<br>Mahavidyalay,<br>Renapur     | 8483028878 | moreranjit0@gmail.com        |