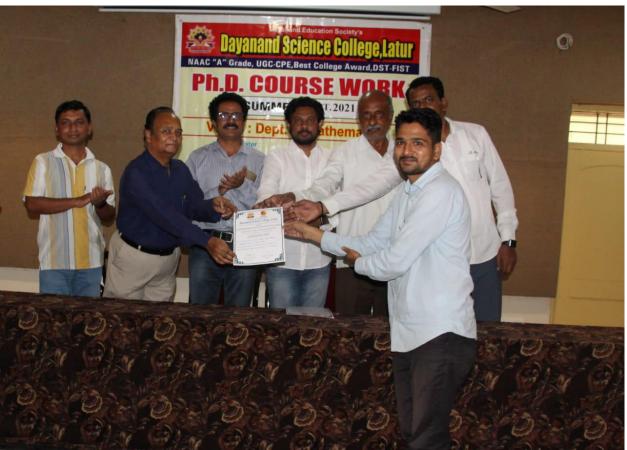

### **Event: Course Work**

| Sr.<br>No | Title                            | Information                                                                                                              |
|-----------|----------------------------------|--------------------------------------------------------------------------------------------------------------------------|
| 1.        | Name of Department               | Mathematics                                                                                                              |
| 2.        | Title of Event                   | Ph.D. Course Work                                                                                                        |
| 3.        | Date or Duration                 | 15 September to 30 September, 2021                                                                                       |
| 4.        | Venue of the Event               | Dayanand Science college, Latur.                                                                                         |
| 5.        | Sponsor/ Collaboration           | -                                                                                                                        |
| 6.        | Level of Event                   | University                                                                                                               |
| 7.        | Aims/Objectives of the Event     | To get the knowledge of research methodology, research ethics & computer application for smooth completion of Ph.D. Work |
| 8.        | Beneficiaries/ Participants      | Students / Staff                                                                                                         |
| 9.        | Number of Participants           | 14                                                                                                                       |
| 10.       | Name of Chief Guest,<br>Speakers | Dr. J. S. Dargad                                                                                                         |
| 11.       | Name of Coordinator              | Dr. S. S. Bellale                                                                                                        |
| 12.       | Photographs                      | Attached                                                                                                                 |
| 13.       | Evidence Produced                | <ul> <li>University letter</li> <li>College letter</li> <li>Students Name list</li> <li>Student Attendance</li> </ul>    |
| 14.       | Outcomes of the Event            | Smooth completion of Ph.D. Course<br>Work                                                                                |
| 15.       | Any other information            | In this programme the Chief Guest – Dr. J. S. Dargad given valuable talk on mathematics and its application.             |

On 15<sup>th</sup> September to 30<sup>th</sup> September, 2021 the Ph.D. Course Work was successfully held, which is organized by Department of Mathematics, Dayanand Science College, Latur for Mathematics Students. The Competition was attended by a total of 14 participants.