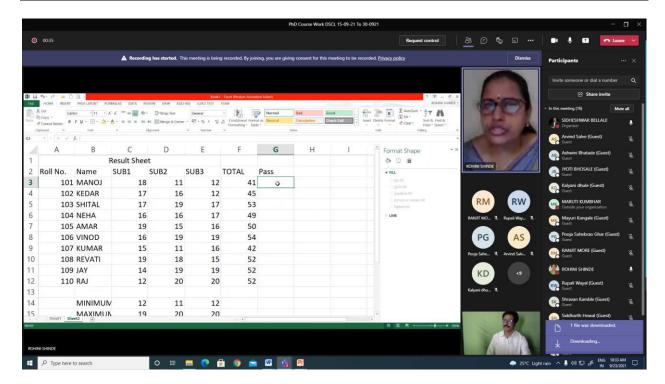

### **Event: Course Work**

| Sr.<br>No | Title                            | Information                                                                                                              |
|-----------|----------------------------------|--------------------------------------------------------------------------------------------------------------------------|
| 1.        | Name of Department               | Mathematics                                                                                                              |
| 2.        | Title of Event                   | Ph.D. Course Work                                                                                                        |
| 3.        | Date or Duration                 | 15 September to 30 September, 2021                                                                                       |
| 4.        | Venue of the Event               | Dayanand Science college, Latur.                                                                                         |
| 5.        | Sponsor/ Collaboration           | -                                                                                                                        |
| 6.        | Level of Event                   | University                                                                                                               |
| 7.        | Aims/Objectives of the Event     | To get the knowledge of research methodology, research ethics & computer application for smooth completion of Ph.D. Work |
| 8.        | Beneficiaries/ Participants      | Students / Staff                                                                                                         |
| 9.        | Number of Participants           | 14                                                                                                                       |
| 10.       | Name of Chief Guest,<br>Speakers | Dr. J. S. Dargad                                                                                                         |
| 11.       | Name of Coordinator              | Dr. S. S. Bellale                                                                                                        |
| 12.       | Photographs                      | Attached                                                                                                                 |
| 13.       | Evidence Produced                | <ul> <li>University letter</li> <li>College letter</li> <li>Students Name list</li> <li>Student Attendance</li> </ul>    |
| 14.       | Outcomes of the Event            | Smooth completion of Ph.D. Course<br>Work                                                                                |
| 15.       | Any other information            | In this programme the Chief Guest – Dr. J. S. Dargad given valuable talk on mathematics and its application.             |