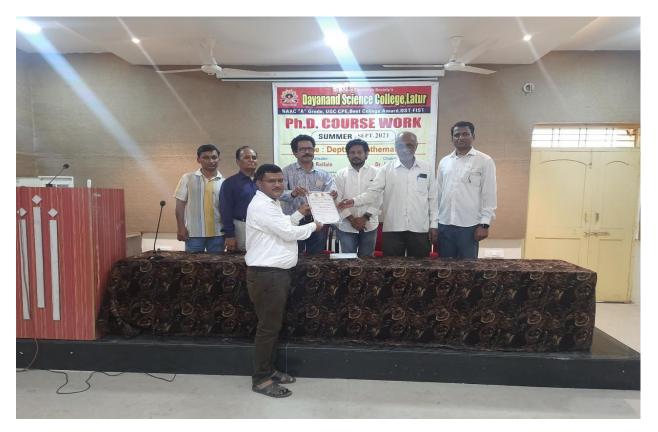

On 15<sup>th</sup> September to 30<sup>th</sup> September, 2021 the Ph.D. Course Work was successfully held, which is organized by Department of Mathematics, Dayanand Science College, Latur for Mathematics Students. The Competition was attended by a total of 14 participants.

#### **Aims / Objectives:**

- 1. To get the knowledge of research methodology, research ethics & computer application for smooth completion of Ph.D. Work
- 2. In this programme the Chief Guest Dr. J. S. Dargad given valuable talk on mathematics and its application.

#### **Inauguration and Plenary Presentations**

The inauguration of the workshop was conducted by the following authorities:

• Chief Guest :- Dr. J. S. Dargad (Principal - Dayanand Science College, Latur)