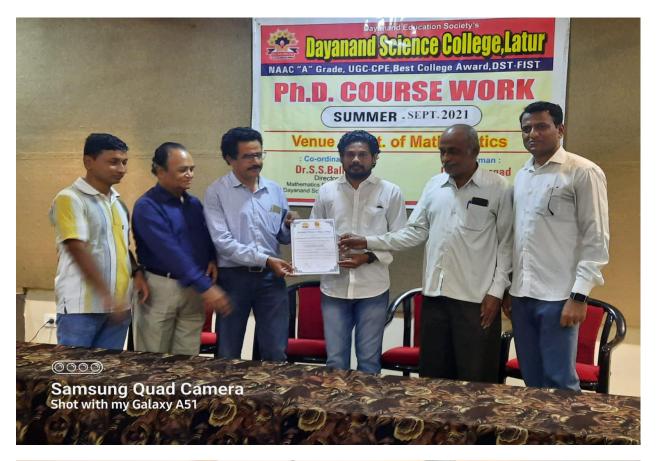

### **Event: Course Work**

| Sr.<br>No | Title                            | Information                                                                                                              |
|-----------|----------------------------------|--------------------------------------------------------------------------------------------------------------------------|
| 1.        | Name of Department               | Mathematics                                                                                                              |
| 2.        | Title of Event                   | Ph.D. Course Work                                                                                                        |
| 3.        | Date or Duration                 | 15 September to 30 September, 2021                                                                                       |
| 4.        | Venue of the Event               | Dayanand Science college, Latur.                                                                                         |
| 5.        | Sponsor/ Collaboration           | -                                                                                                                        |
| 6.        | Level of Event                   | University                                                                                                               |
| 7.        | Aims/Objectives of the Event     | To get the knowledge of research methodology, research ethics & computer application for smooth completion of Ph.D. Work |
| 8.        | Beneficiaries/ Participants      | Students / Staff                                                                                                         |
| 9.        | Number of Participants           | 14                                                                                                                       |
| 10.       | Name of Chief Guest,<br>Speakers | Dr. J. S. Dargad                                                                                                         |
| 11.       | Name of Coordinator              | Dr. S. S. Bellale                                                                                                        |
| 12.       | Photographs                      | Attached                                                                                                                 |
| 13.       | Evidence Produced                | <ul> <li>University letter</li> <li>College letter</li> <li>Students Name list</li> <li>Student Attendance</li> </ul>    |
| 14.       | Outcomes of the Event            | Smooth completion of Ph.D. Course<br>Work                                                                                |
| 15.       | Any other information            | In this programme the Chief Guest – Dr. J. S. Dargad given valuable talk on mathematics and its application.             |

On 15<sup>th</sup> September to 30<sup>th</sup> September, 2021 the Ph.D. Course Work was successfully held, which is organized by Department of Mathematics, Dayanand Science College, Latur for Mathematics Students. The Competition was attended by a total of 14 participants.