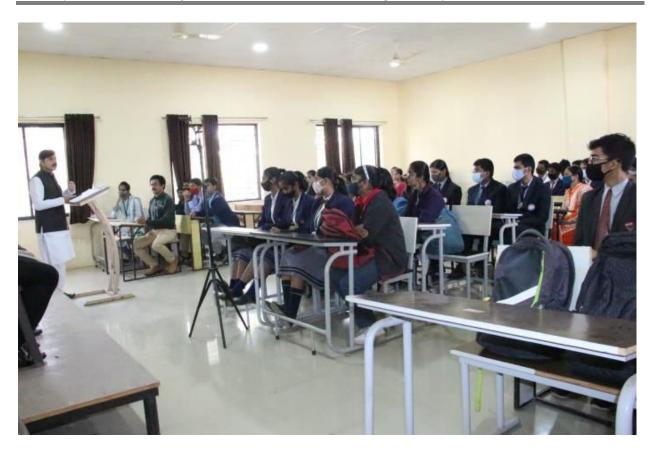

On 18 December, 2021 the Seminar was successfully held, which is organized by Department of Mathematics, Dayanand Science College, Latur for Students / Staff. The Competition was attended by a total of 40 participants.

#### **Participants**

The Competition brought together more than 40 Students / Staff from various institutions in SRTM University, Nanded.

It is important to emphasize that the financial support provided Swami Ramanand Teerth Marathwada University Nanded.