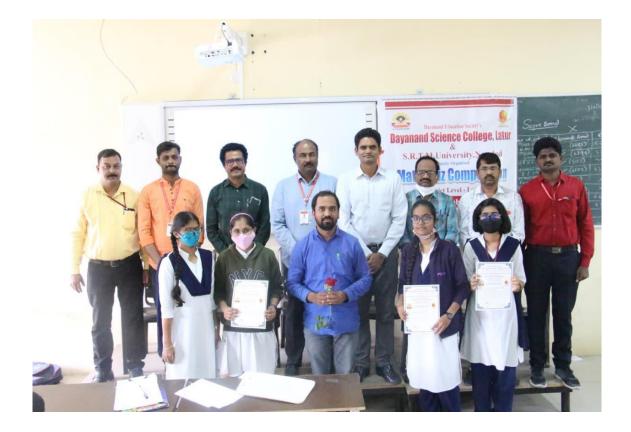

Final Competition: 22–12–2021, School of Mathematical Sciences, SRTM University Instructions:

- Each team consists of 4 students from 10<sup>th</sup> class
- Participation certificates will be provided to all teams
- · District level winner's certificates for top two teams
- Final Mega Competition winners get prize money along with certificates