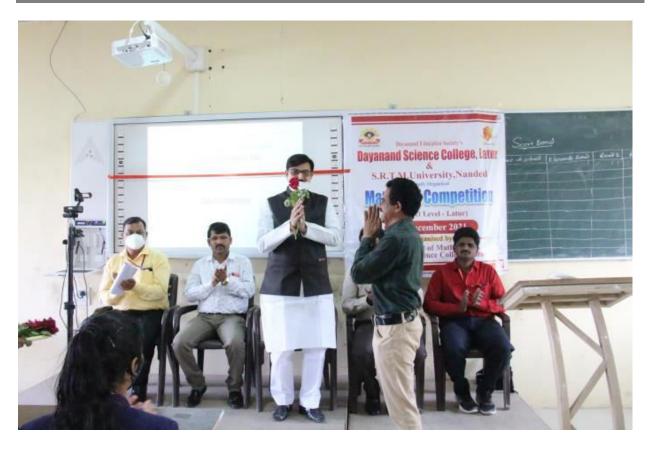

On 18 December, 2021 the Seminar was successfully held, which is organized by Department of Mathematics, Dayanand Science College, Latur for Students / Staff. The Competition was attended by a total of 40 participants.

#### **Inauguration and Plenary Presentations**

The inauguration of the Seminar was conducted by the following authorities:

- President: Hon. Dr. J. S. Dargad (Principal, Dayanand Science College, Latur.)
- Chief Guest :- Prof. Ragunath Vadulkar, Prof. Sanjiv Shirsath