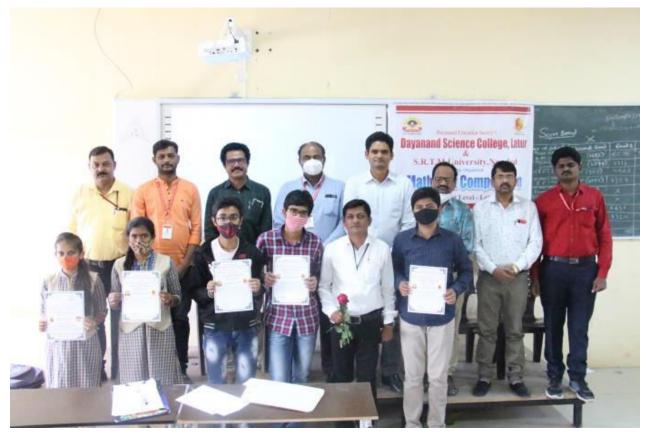

## **Event: Competition**

| Sr.<br>No | Title                            | Information                                                                                                                                 |  |  |
|-----------|----------------------------------|---------------------------------------------------------------------------------------------------------------------------------------------|--|--|
| 1.        | Name of Department               | Mathematics                                                                                                                                 |  |  |
| 2.        | Title of Event                   | Math Quiz Competition for School<br>Level                                                                                                   |  |  |
| 3.        | Date or Duration                 | 18-22 December, 2021                                                                                                                        |  |  |
| 4.        | Venue of the Event               | Dayanand Science College, Latur                                                                                                             |  |  |
| 5.        | Sponsor/ Collaboration           | Students / Staff                                                                                                                            |  |  |
| 6.        | Level of Event                   | District                                                                                                                                    |  |  |
| 7.        | Aims/Objectives of the Event     | 1. To solve the questions regarding to Mathematics                                                                                          |  |  |
| 8.        | Beneficiaries/<br>Participants   | Students / Staff                                                                                                                            |  |  |
| 9.        | Number of Participants           | Students 34 / Teachers 6 = 40                                                                                                               |  |  |
| 10.       | Name of Chief Guest,<br>Speakers | Dr. J. S. Dargad                                                                                                                            |  |  |
| 11.       | Name of Coordinator              | Dr. S. S. Bellale                                                                                                                           |  |  |
| 12.       | Photographs                      | Attached                                                                                                                                    |  |  |
| 13.       | Evidence Produced                | <ul><li>University Letter</li><li>College Letter</li><li>Photography</li><li>Attendance</li></ul>                                           |  |  |
| 14.       | Outcomes of the Event            | 1. To solve the questions regarding to Mathematics                                                                                          |  |  |
| 15.       | Any other information            | In this programme the chief guest – Dr. J. S. Dargad, Prof. Ragunath Vdulkar, Prof. Sanjiv Shirsath given valuable talk on Quiz Competition |  |  |

On 18 December, 2021 the Seminar was successfully held, which is organized by Department of Mathematics, Dayanand Science College, Latur for Students / Staff. The Competition was attended by a total of 40 participants.

#### **Inauguration and Plenary Presentations**

The inauguration of the Seminar was conducted by the following authorities:

- President: Hon. Dr. J. S. Dargad (Principal, Dayanand Science College, Latur.)
- Chief Guest :- Prof. Ragunath Vadulkar, Prof. Sanjiv Shirsath