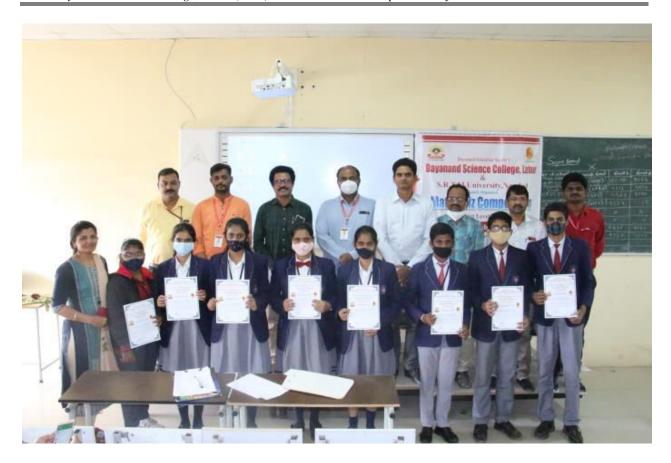

## **Event: Competition**

| Sr.<br>No | Title                            | Information                                                                                                                                 |  |  |
|-----------|----------------------------------|---------------------------------------------------------------------------------------------------------------------------------------------|--|--|
| 1.        | Name of Department               | Mathematics                                                                                                                                 |  |  |
| 2.        | Title of Event                   | Math Quiz Competition for School<br>Level                                                                                                   |  |  |
| 3.        | Date or Duration                 | 18-22 December, 2021                                                                                                                        |  |  |
| 4.        | Venue of the Event               | Dayanand Science College, Latur                                                                                                             |  |  |
| 5.        | Sponsor/ Collaboration           | Students / Staff                                                                                                                            |  |  |
| 6.        | Level of Event                   | District                                                                                                                                    |  |  |
| 7.        | Aims/Objectives of the Event     | 1. To solve the questions regarding to Mathematics                                                                                          |  |  |
| 8.        | Beneficiaries/<br>Participants   | Students / Staff                                                                                                                            |  |  |
| 9.        | Number of Participants           | Students 34 / Teachers 6 = 40                                                                                                               |  |  |
| 10.       | Name of Chief Guest,<br>Speakers | Dr. J. S. Dargad                                                                                                                            |  |  |
| 11.       | Name of Coordinator              | Dr. S. S. Bellale                                                                                                                           |  |  |
| 12.       | Photographs                      | Attached                                                                                                                                    |  |  |
| 13.       | Evidence Produced                | <ul><li>University Letter</li><li>College Letter</li><li>Photography</li><li>Attendance</li></ul>                                           |  |  |
| 14.       | Outcomes of the Event            | 1. To solve the questions regarding to Mathematics                                                                                          |  |  |
| 15.       | Any other information            | In this programme the chief guest – Dr. J. S. Dargad, Prof. Ragunath Vdulkar, Prof. Sanjiv Shirsath given valuable talk on Quiz Competition |  |  |

On 18 December, 2021 the Seminar was successfully held, which is organized by Department of Mathematics, Dayanand Science College, Latur for Students / Staff. The Competition was attended by a total of 40 participants.

#### **Inauguration and Plenary Presentations**

The inauguration of the Seminar was conducted by the following authorities:

- President: Hon. Dr. J. S. Dargad (Principal, Dayanand Science College, Latur.)
- Chief Guest :- Prof. Ragunath Vadulkar, Prof. Sanjiv Shirsath