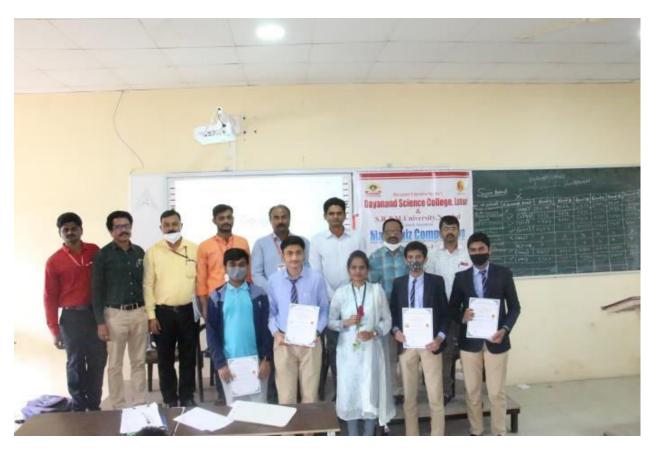

## **Event: Competition**

| Sr.<br>No | Title                            | Information                                                                                                                                 |  |  |
|-----------|----------------------------------|---------------------------------------------------------------------------------------------------------------------------------------------|--|--|
| 1.        | Name of Department               | Mathematics                                                                                                                                 |  |  |
| 2.        | Title of Event                   | Math Quiz Competition for School<br>Level                                                                                                   |  |  |
| 3.        | Date or Duration                 | 18-22 December, 2021                                                                                                                        |  |  |
| 4.        | Venue of the Event               | Dayanand Science College, Latur                                                                                                             |  |  |
| 5.        | Sponsor/ Collaboration           | Students / Staff                                                                                                                            |  |  |
| 6.        | Level of Event                   | District                                                                                                                                    |  |  |
| 7.        | Aims/Objectives of the Event     | 1. To solve the questions regarding to Mathematics                                                                                          |  |  |
| 8.        | Beneficiaries/<br>Participants   | Students / Staff                                                                                                                            |  |  |
| 9.        | Number of Participants           | Students 34 / Teachers 6 = 40                                                                                                               |  |  |
| 10.       | Name of Chief Guest,<br>Speakers | Dr. J. S. Dargad                                                                                                                            |  |  |
| 11.       | Name of Coordinator              | Dr. S. S. Bellale                                                                                                                           |  |  |
| 12.       | Photographs                      | Attached                                                                                                                                    |  |  |
| 13.       | Evidence Produced                | <ul><li>University Letter</li><li>College Letter</li><li>Photography</li><li>Attendance</li></ul>                                           |  |  |
| 14.       | Outcomes of the Event            | 1. To solve the questions regarding to Mathematics                                                                                          |  |  |
| 15.       | Any other information            | In this programme the chief guest – Dr. J. S. Dargad, Prof. Ragunath Vdulkar, Prof. Sanjiv Shirsath given valuable talk on Quiz Competition |  |  |

#### **Outcomes of This Conference:**

1. Due to this Competition our Staff is ready to face various questions related to Quiz Competition in Mathematics.