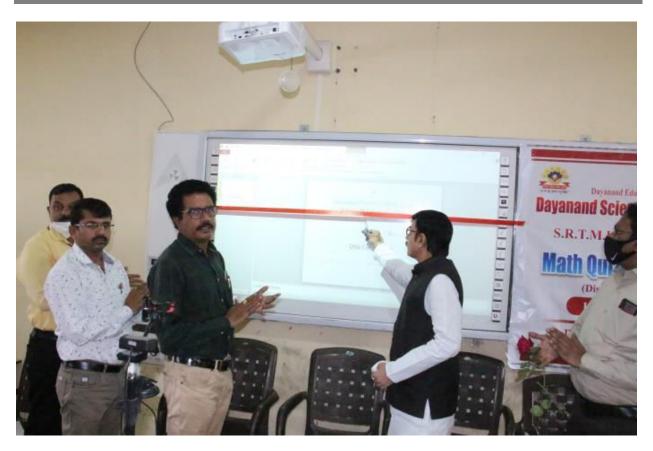

On 18 December, 2021 the Seminar was successfully held, which is organized by Department of Mathematics, Dayanand Science College, Latur for Students / Staff. The Competition was attended by a total of 40 participants.

#### **Inauguration and Plenary Presentations**

The inauguration of the Seminar was conducted by the following authorities:

- President: Hon. Dr. J. S. Dargad (Principal, Dayanand Science College, Latur.)
- Chief Guest :- Prof. Ragunath Vadulkar, Prof. Sanjiv Shirsath