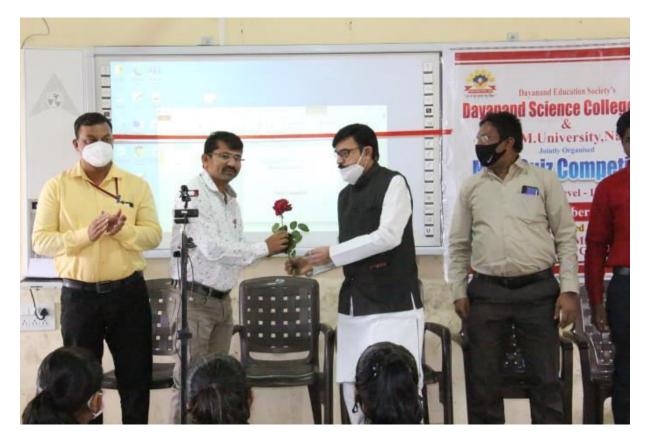

On 18 December, 2021 the Seminar was successfully held, which is organized by Department of Mathematics, Dayanand Science College, Latur for Students / Staff. The Competition was attended by a total of 40 participants.

#### **Inauguration and Plenary Presentations**

The inauguration of the Seminar was conducted by the following authorities:

- President: Hon. Dr. J. S. Dargad (Principal, Dayanand Science College, Latur.)
- Chief Guest :- Prof. Ragunath Vadulkar, Prof. Sanjiv Shirsath