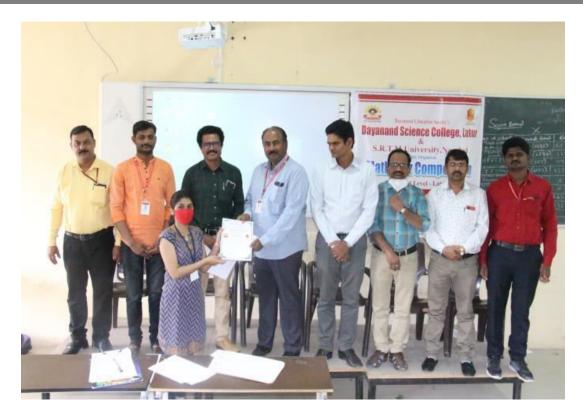

On 18 December, 2021 the Seminar was successfully held, which is organized by Department of Mathematics, Dayanand Science College, Latur for Students / Staff. The Competition was attended by a total of 40 participants.

#### **Inauguration and Plenary Presentations**

The inauguration of the Seminar was conducted by the following authorities:

- President: Hon. Dr. J. S. Dargad (Principal, Dayanand Science College, Latur.)
- Chief Guest :- Prof. Ragunath Vadulkar, Prof. Sanjiv Shirsath

I would like to record my sincere thanks to our president Hon. Dr. Jaiprakash Dargad (Principal, Dayanand Science College Latur) and Chief Guest – Prof. Ragunath Vadulkar, Prof. Sanjiv Shirsath

I also express my deep sense of gratitude to efficient administrative person Dr. J.S. Dargad Principal given encouragement for the organization of this competition with freedom of decision.