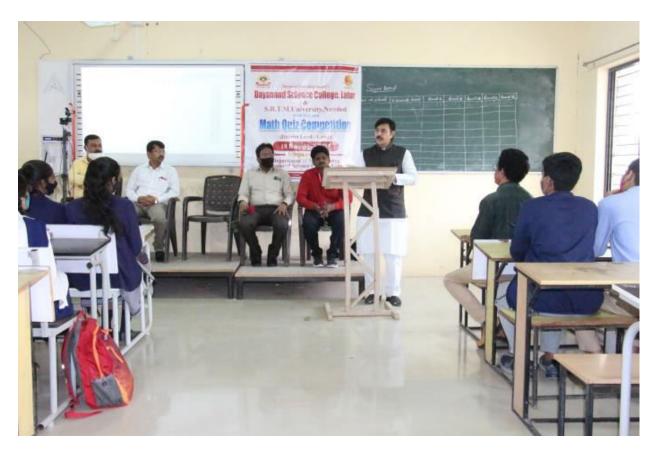

On 18 December, 2021 the Seminar was successfully held, which is organized by Department of Mathematics, Dayanand Science College, Latur for Students / Staff. The Competition was attended by a total of 40 participants.

#### **Inauguration and Plenary Presentations**

The inauguration of the Seminar was conducted by the following authorities:

- President: Hon. Dr. J. S. Dargad (Principal, Dayanand Science College, Latur.)
- Chief Guest :- Prof. Ragunath Vadulkar, Prof. Sanjiv Shirsath