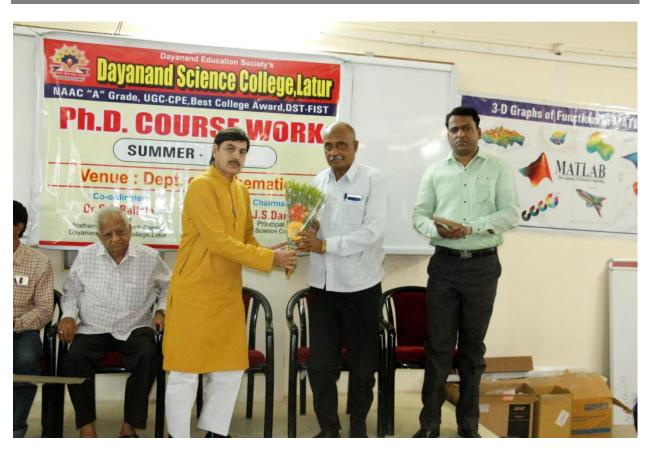

On Winter - 2020 the Ph.D. Course Work was successfully held, which is organized by Department of Mathematics, Dayanand Science College, Latur for Mathematics Students. The Competition was attended by a total of 12 participants.

#### **Inauguration and Plenary Presentations**

The inauguration of the workshop was conducted by the following authorities:

- President :- Dr. J. S. Dargad (Principal Dayanand Science College, Latur)
- Chief Guest :- Dr. J. N. Salunke (Professor, School of Mathematical Sciences SRTMU, Nanded.)