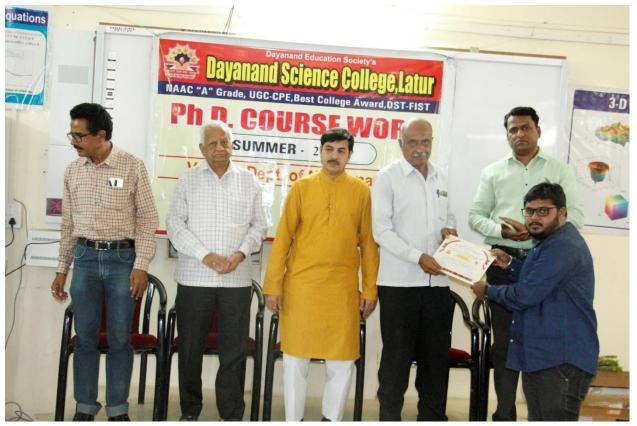

On Winter - 2020 the Ph.D. Course Work was successfully held, which is organized by Department of Mathematics, Dayanand Science College, Latur for Mathematics Students. The Competition was attended by a total of 12 participants.

#### **Inauguration and Plenary Presentations**

The inauguration of the workshop was conducted by the following authorities:

- President :- Dr. J. S. Dargad (Principal Dayanand Science College, Latur)
- Chief Guest :- Dr. J. N. Salunke (Professor, School of Mathematical Sciences SRTMU, Nanded.)