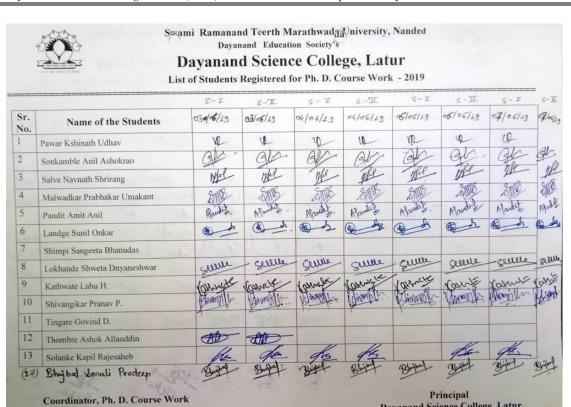

# Event: Course Work

| Sr.<br>No | Title                            | Information                                                                                                                                                                            |
|-----------|----------------------------------|----------------------------------------------------------------------------------------------------------------------------------------------------------------------------------------|
| 1.        | Name of Department               | Mathematics                                                                                                                                                                            |
| 2.        | Title of Event                   | Ph.D Course Work                                                                                                                                                                       |
| 3.        | Date or Duration                 | Summer - 2019                                                                                                                                                                          |
| 4.        | Venue of the Event               | Dayanand Science college, Latur.                                                                                                                                                       |
| 5.        | Sponsor/ Collaboration           | -                                                                                                                                                                                      |
| 6.        | Level of Event                   | University                                                                                                                                                                             |
| 7.        | Aims/Objectives of the Event     | <ol> <li>To get the additional informative about Ph.D. in Mathematics.</li> <li>To increase the research in mathematics and guidance about Ph.D.</li> </ol>                            |
| 8.        | Beneficiaries/<br>Participants   | Students / Staff                                                                                                                                                                       |
| 9.        | Number of Participants           | 26                                                                                                                                                                                     |
| 10.       | Name of Chief Guest,<br>Speakers | Dr. D. S. Palimkar                                                                                                                                                                     |
| 11.       | Name of Coordinator              | Dr. S. S Bellale                                                                                                                                                                       |
| 12.       | Photographs                      | Attached                                                                                                                                                                               |
| 13.       | Evidence Produced                | <ul> <li>University Approval</li> <li>College letter</li> <li>Time Table</li> <li>Course Work students list</li> <li>Course Work Schedule</li> <li>Students Attendance list</li> </ul> |
| 14.       | Outcomes of the Event            | <ol> <li>To get the additional informative about Ph.D. in Mathematics.</li> <li>To increase the research in mathematics and guidance about Ph.D.</li> </ol>                            |
| 15.       | Any other information            | In this programme the Chief Guest – Dr. D. S. Palimkar given valuable talk on mathematics and its application.                                                                         |