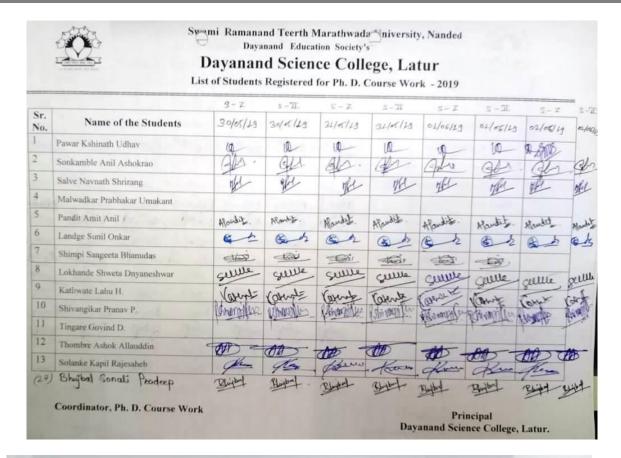

### **Participants**

The Ph.D. Course Work brought together more than 26 students from various institutions in SRTM University, Nanded.

It is important to emphasize that the financial support provided Swami Ramanand Teerth Marathwada University Nanded.

On Summer - 2019 the Ph.D. Course Work was successfully held, which is organized by Department of Mathematics, Dayanand Science College, Latur for Mathematics Students. The Competition was attended by a total of 26 participants.