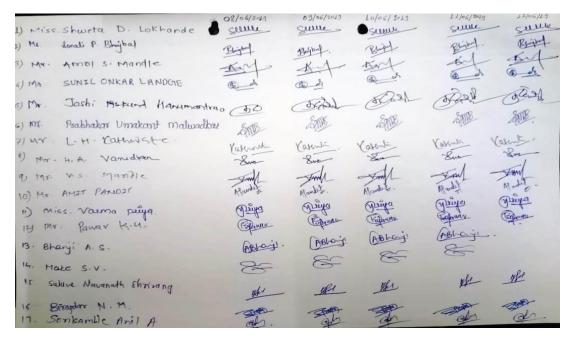

### Acknowledgements

It has been our pleasure to host the Ph.D. Course Work for the students at Dayanand Science College, Latur. I am thankful to all the participants for coming to attend the programme. I am sure that the participants must have benefited by attending this programme.

# Event: Course Work

| Sr.<br>No | Title                            | Information                                                                                                                                                                            |
|-----------|----------------------------------|----------------------------------------------------------------------------------------------------------------------------------------------------------------------------------------|
| 1.        | Name of Department               | Mathematics                                                                                                                                                                            |
| 2.        | Title of Event                   | Ph.D Course Work                                                                                                                                                                       |
| 3.        | Date or Duration                 | Summer - 2019                                                                                                                                                                          |
| 4.        | Venue of the Event               | Dayanand Science college, Latur.                                                                                                                                                       |
| 5.        | Sponsor/ Collaboration           | -                                                                                                                                                                                      |
| 6.        | Level of Event                   | University                                                                                                                                                                             |
| 7.        | Aims/Objectives of the Event     | <ol> <li>To get the additional informative about Ph.D. in Mathematics.</li> <li>To increase the research in mathematics and guidance about Ph.D.</li> </ol>                            |
| 8.        | Beneficiaries/<br>Participants   | Students / Staff                                                                                                                                                                       |
| 9.        | Number of Participants           | 26                                                                                                                                                                                     |
| 10.       | Name of Chief Guest,<br>Speakers | Dr. D. S. Palimkar                                                                                                                                                                     |
| 11.       | Name of Coordinator              | Dr. S. S Bellale                                                                                                                                                                       |
| 12.       | Photographs                      | Attached                                                                                                                                                                               |
| 13.       | Evidence Produced                | <ul> <li>University Approval</li> <li>College letter</li> <li>Time Table</li> <li>Course Work students list</li> <li>Course Work Schedule</li> <li>Students Attendance list</li> </ul> |
| 14.       | Outcomes of the Event            | <ol> <li>To get the additional informative about Ph.D. in Mathematics.</li> <li>To increase the research in mathematics and guidance about Ph.D.</li> </ol>                            |
| 15.       | Any other information            | In this programme the Chief Guest – Dr. D. S. Palimkar given valuable talk on mathematics and its application.                                                                         |