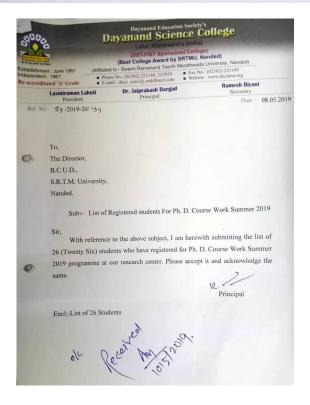

On Summer - 2019 the Ph.D. Course Work was successfully held, which is organized by Department of Mathematics, Dayanand Science College, Latur for Mathematics Students. The Competition was attended by a total of 26 participants.

### **Participants**

The Ph.D. Course Work brought together more than 26 students from various institutions in SRTM University, Nanded.

It is important to emphasize that the financial support provided Swami Ramanand Teerth Marathwada University Nanded.