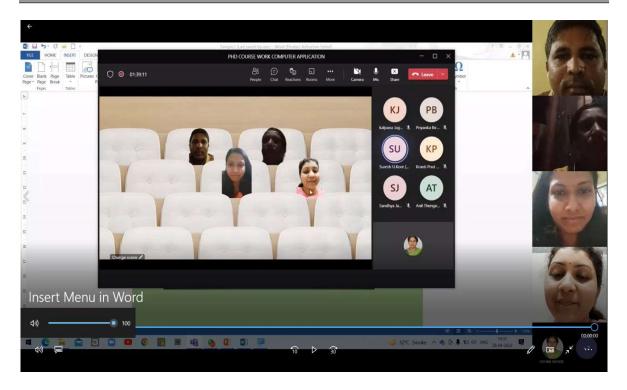

#### **Meeting Summary**

Total Number of Participants

Meeting Title PHD COURSE WORK COMPUTER APPLICATION

Meeting Start Time 5/01/2022, 6:13:01 PM Meeting End Time 5/01/2022, 7:11:49 PM

Meeting Id 3e51dc5f-eaaf-4740-96a5-c5e9b0783842

| Full Name        | Join Time             | Leave Time            | Duration | Role      |
|------------------|-----------------------|-----------------------|----------|-----------|
| ROHINI SHINDE    | 5/01/2022, 6:13:01 PM | 5/01/2022, 7:09:40 PM | 56m 39s  | Organizer |
| Sandhya Jadhav   | 5/01/2022, 6:13:06 PM | 5/01/2022, 7:09:17 PM | 56m 10s  | Presenter |
| Anil Thenge      | 5/01/2022, 6:15:22 PM | 5/01/2022, 7:06:34 PM | 51m 11s  | Presenter |
| Kranti Poul      | 5/01/2022, 6:15:24 PM | 5/01/2022, 7:11:49 PM | 56m 24s  | Presenter |
| Suresh U.Kore    | 5/01/2022, 6:15:28 PM | 5/01/2022, 7:09:08 PM | 53m 39s  | Presenter |
| kalpana Jagtap   | 5/01/2022, 6:16:53 PM | 5/01/2022, 7:09:47 PM | 52m 54s  | Presenter |
| Priyanka Biradar | 5/01/2022, 6:42:17 PM | 5/01/2022, 7:09:10 PM | 26m 53s  | Presenter |