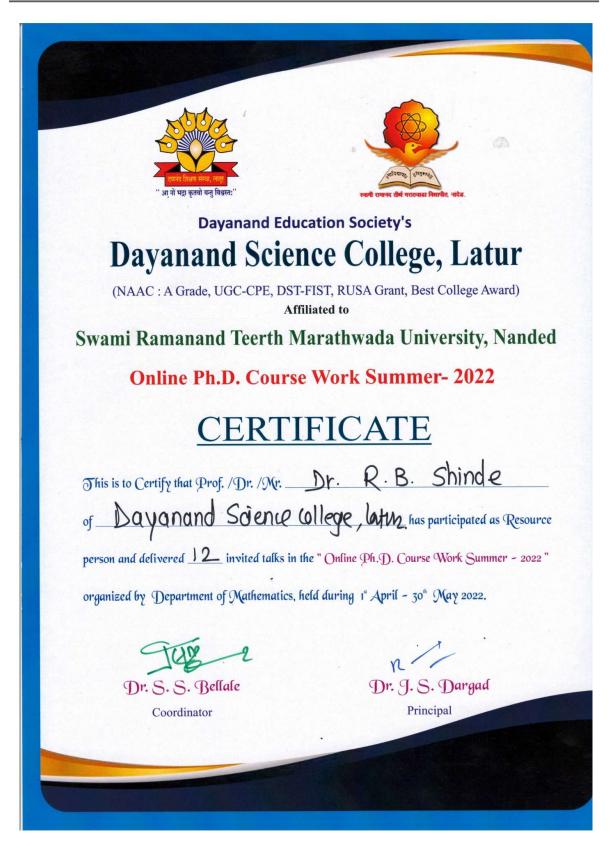

# Event: Course Work

| Sr.<br>No | Title                            | Information                                                                                                  |
|-----------|----------------------------------|--------------------------------------------------------------------------------------------------------------|
| 1.        | Name of Department               | Mathematics                                                                                                  |
| 2.        | Title of Event                   | Course Work                                                                                                  |
| 3.        | Date or Duration                 | April 15 to May 31, 2022                                                                                     |
| 4.        | Venue of the Event               | Dayanand Science college, Latur.                                                                             |
| 5.        | Sponsor/ Collaboration           | -                                                                                                            |
| 6.        | Level of Event                   | College                                                                                                      |
| 7.        | Aims/Objectives of the Event     |                                                                                                              |
| 8.        | Beneficiaries/<br>Participants   | Students                                                                                                     |
| 9.        | Number of Participants           | 08                                                                                                           |
| 10.       | Name of Chief Guest,<br>Speakers | Dr. J. S. Dargad                                                                                             |
| 11.       | Name of Coordinator              | Dr. S. S. Bellale                                                                                            |
| 12.       | Photographs                      | Attached                                                                                                     |
| 13.       | Evidence Produced                | <ul> <li>Student Attendance</li> <li>Photography</li> <li>University Letter</li> <li>Time Table</li> </ul>   |
| 14.       | Outcomes of the Event            |                                                                                                              |
| 15.       | Any other information            | In this programme the Chief Guest – DR. J. S. Dargad given valuable talk on mathematics and its application. |