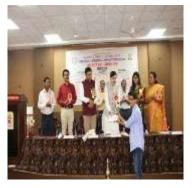

#### **Outcomes of the Event:**

- > Students get acquainted with the significance of literature.
- > Students were encouraged for cultivating the habit of reading and writing.
- > Students came to know the need to preserve Indian culture.
- Fruitful to create interest among students about the art of elocution.
- 8. Beneficiaries / participants (Type/number, etc.): UG and PG students 154
- 9. Other major staff / student / Institution involved in the organization of the activity:
- Chief Guest: Dr. Rajshekhar Solapure(Renowned Speaker)
- > Principal, Vice Principal, In Charge and Committee members of the Association
- 10. Any other information / comment / qualitative remarks:
- > Prize distribution of 'Best Writing' winners of annual college magazine 'Unmesh' (2022-2023).
- > Felicitation of students who participated in 'Vachak Aaplya Bhetila' activity, poetry competition and sketching.
- Organized poster presentation
- 11. Photographs (with captions) submitted (number):10
- 12. Evidence produced: Notice, Flyer, Letters, Attendance Sheets and Newspaper cuttings

# Dayanand Science College, Latur. Literary & Cultural Association 2023-2024 Inaugural Function President – Prin. Dr. J. S. Dargad Chief Guest – Dr. Rajshekhar Solapure (Renowned Speaker)

Date - 15/9/2023