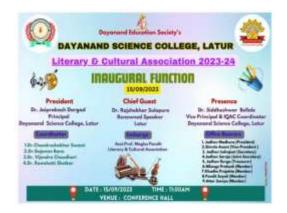

# Dayanand Science College, Latur. Literary & Cultural Association 2023-2024 Inaugural Function President – Prin. Dr. J. S. Dargad Chief Guest – Dr. Rajshekhar Solapure (Renowned Speaker)

Date - 15/9/2023

Venue- Conference Hall

Time - 11.00 am