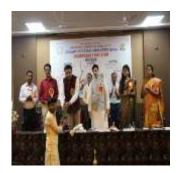

#### **Outcomes of the Event:**

- > Students get acquainted with the significance of literature.
- > Students were encouraged for cultivating the habit of reading and writing.
- > Students came to know the need to preserve Indian culture.
- Fruitful to create interest among students about the art of elocution.
- 8. Beneficiaries / participants (Type/number, etc.): UG and PG students 154
- 9. Other major staff / student / Institution involved in the organization of the activity:
- Chief Guest: Dr. Rajshekhar Solapure(Renowned Speaker)
- > Principal, Vice Principal, In Charge and Committee members of the Association
- 10. Any other information / comment / qualitative remarks:
- > Prize distribution of 'Best Writing' winners of annual college magazine 'Unmesh' (2022-2023).
- > Felicitation of students who participated in 'Vachak Aaplya Bhetila' activity, poetry competition and sketching.
- Organized poster presentation
- 11. Photographs (with captions) submitted (number):10
- 12. Evidence produced: Notice, Flyer, Letters, Attendance Sheets and Newspaper cuttings

# Dayanand Science College, Latur. Literary & Cultural Association 2023-2024 Inaugural Function President – Prin. Dr. J. S. Dargad Chief Guest – Dr. Rajshekhar Solapure (Renowned Speaker)

Date - 15/9/2023