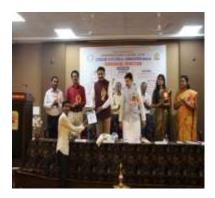

#### **Outcomes of the Event:**

- > Students get acquainted with the significance of literature.
- > Students were encouraged for cultivating the habit of reading and writing.
- > Students came to know the need to preserve Indian culture.
- Fruitful to create interest among students about the art of elocution.
- 8. Beneficiaries / participants (Type/number, etc.): UG and PG students 154
- 9. Other major staff / student / Institution involved in the organization of the activity:
- Chief Guest: Dr. Rajshekhar Solapure(Renowned Speaker)
- > Principal, Vice Principal, In Charge and Committee members of the Association
- 10. Any other information / comment / qualitative remarks:
- > Prize distribution of 'Best Writing' winners of annual college magazine 'Unmesh' (2022-2023).
- > Felicitation of students who participated in 'Vachak Aaplya Bhetila' activity, poetry competition and sketching.
- Organized poster presentation
- 11. Photographs (with captions) submitted (number):10
- 12. Evidence produced: Notice, Flyer, Letters, Attendance Sheets and Newspaper cuttings

# Dayanand Science College, Latur. Literary & Cultural Association 2023-2024 Inaugural Function President – Prin. Dr. J. S. Dargad Chief Guest – Dr. Rajshekhar Solapure (Renowned Speaker)

Date - 15/9/2023