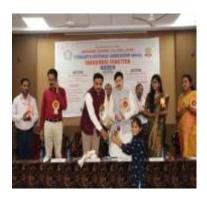

#### **Outcomes of the Event:**

- > Students get acquainted with the significance of literature.
- > Students were encouraged for cultivating the habit of reading and writing.
- > Students came to know the need to preserve Indian culture.
- Fruitful to create interest among students about the art of elocution.
- 8. Beneficiaries / participants (Type/number, etc.): UG and PG students 154
- 9. Other major staff / student / Institution involved in the organization of the activity:
- Chief Guest: Dr. Rajshekhar Solapure(Renowned Speaker)
- > Principal, Vice Principal, In Charge and Committee members of the Association
- 10. Any other information / comment / qualitative remarks:
- > Prize distribution of 'Best Writing' winners of annual college magazine 'Unmesh' (2022-2023).
- > Felicitation of students who participated in 'Vachak Aaplya Bhetila' activity, poetry competition and sketching.
- Organized poster presentation
- 11. Photographs (with captions) submitted (number):10
- 12. Evidence produced: Notice, Flyer, Letters, Attendance Sheets and Newspaper cuttings

# Dayanand Science College, Latur. Literary & Cultural Association 2023-2024 Inaugural Function President – Prin. Dr. J. S. Dargad Chief Guest – Dr. Rajshekhar Solapure (Renowned Speaker)

Date - 15/9/2023