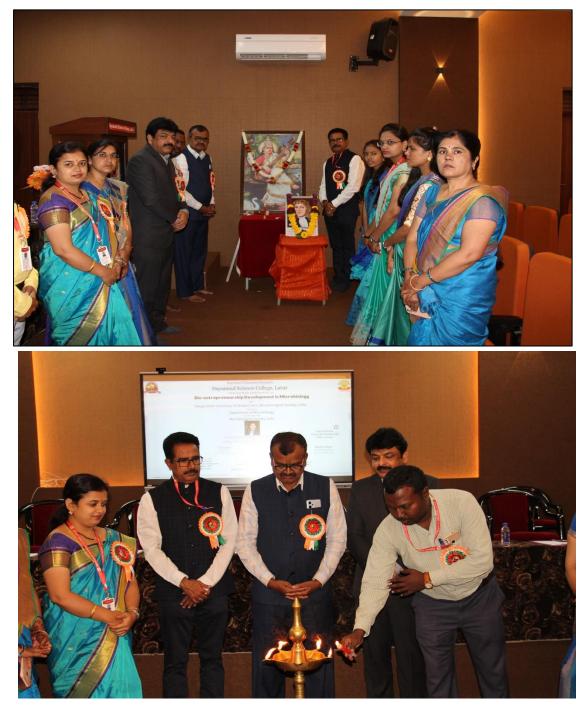

### Inauguration function with Maa Saraswati Pooja

### **Felicitation of Guest**

Speech by Chief Guest- Prof. B. S. Nagoba sir