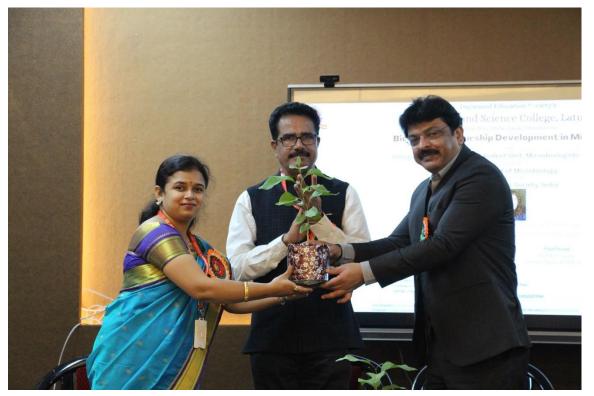

|                                                          |
|             |                                                                                  |                                                          |
|             |                                                                                  |                                                          |
|             |                                                                                  |                                                          |



### **Flyer of Program**



#### **Banner of the program**





11. Photographs (with captions) submitted (number):09

### Inauguration function with Maa Saraswati Pooja





### **Felicitation of Guest**



Speech by Chief Guest- Prof. B. S. Nagoba sir





#### Interactive session I with Resource person Mr. Rajesh Chanchlani





Interactive session II on communication skills with Resource person Mr. Rajesh Chanchlani



Principal Dr. J. S. Dargad sir Addressing to students in valedictory function





### Students feedback and Valedictory Function





### 12. Evidence produced (Certificate, letters, newspaper cuttings etc.)

#### **Student Attendance**

|