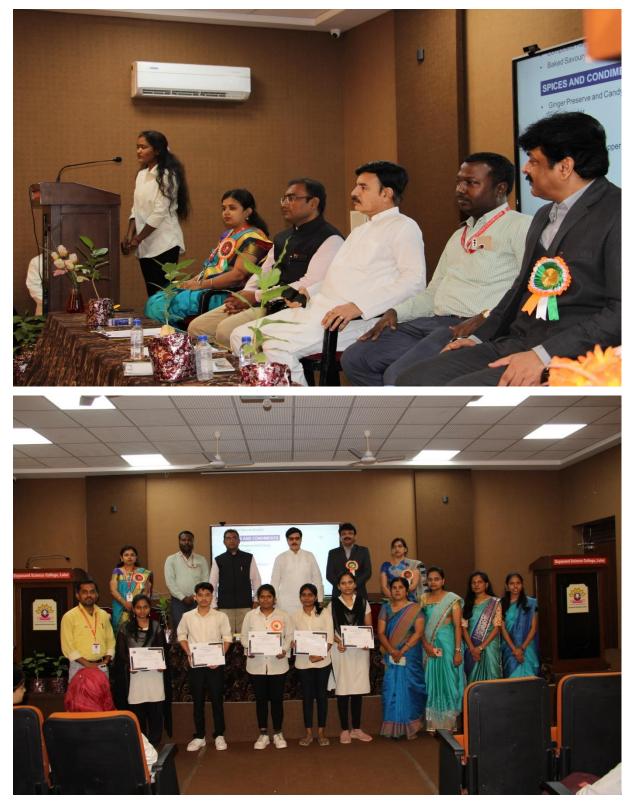

#### Interactive session I with Resource person Mr. Rajesh Chanchlani

Interactive session II on communication skills with Resource person Mr. Rajesh Chanchlani

Principal Dr. J. S. Dargad sir Addressing to students in valedictory function

### Students feedback and Valedictory Function