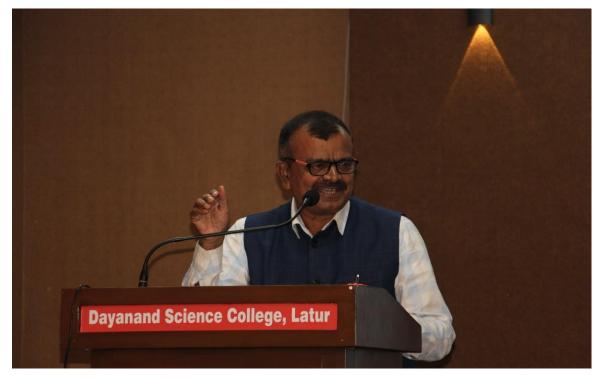

|                                                          |
|             |                                                                                  |                                                          |
|             |                                                                                  |                                                          |
|             |                                                                                  |                                                          |



### **Flyer of Program**



#### **Banner of the program**





11. Photographs (with captions) submitted (number):09

### Inauguration function with Maa Saraswati Pooja





### **Felicitation of Guest**



Speech by Chief Guest- Prof. B. S. Nagoba sir





#### Interactive session I with Resource person Mr. Rajesh Chanchlani





Interactive session II on communication skills with Resource person Mr. Rajesh Chanchlani



Principal Dr. J. S. Dargad sir Addressing to students in valedictory function





### Students feedback and Valedictory Function





### 12. Evidence produced (Certificate, letters, newspaper cuttings etc.)

#### **Student Attendance**

|