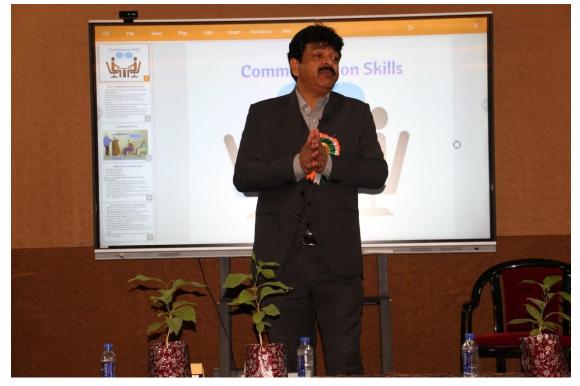

#### Interactive session I with Resource person Mr. Rajesh Chanchlani

Interactive session II on communication skills with Resource person Mr. Rajesh Chanchlani

Principal Dr. J. S. Dargad sir Addressing to students in valedictory function