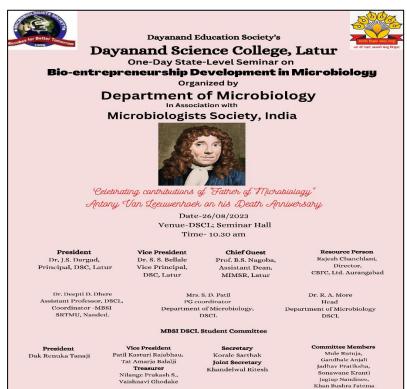

Coordinator                                                                   | MBSL Coordinator                                         |
|             |                                                                                  |                                                          |
|             |                                                                                  |                                                          |
|             |                                                                                  |                                                          |
|             |                                                                                  |                                                          |



### **Flyer of Program**



#### **Banner of the program**





11. Photographs (with captions) submitted (number):09

### Inauguration function with Maa Saraswati Pooja





### **Felicitation of Guest**



Speech by Chief Guest- Prof. B. S. Nagoba sir





#### Interactive session I with Resource person Mr. Rajesh Chanchlani





Interactive session II on communication skills with Resource person Mr. Rajesh Chanchlani



Principal Dr. J. S. Dargad sir Addressing to students in valedictory function





### Students feedback and Valedictory Function





### 12. Evidence produced (Certificate, letters, newspaper cuttings etc.)

#### **Student Attendance**

|