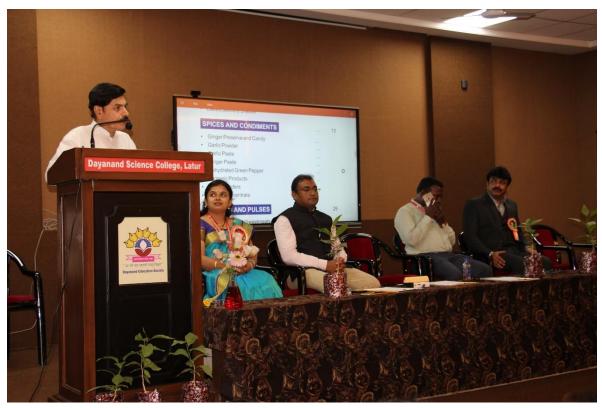

### Inauguration function with Maa Saraswati Pooja

### **Felicitation of Guest**

Speech by Chief Guest- Prof. B. S. Nagoba sir