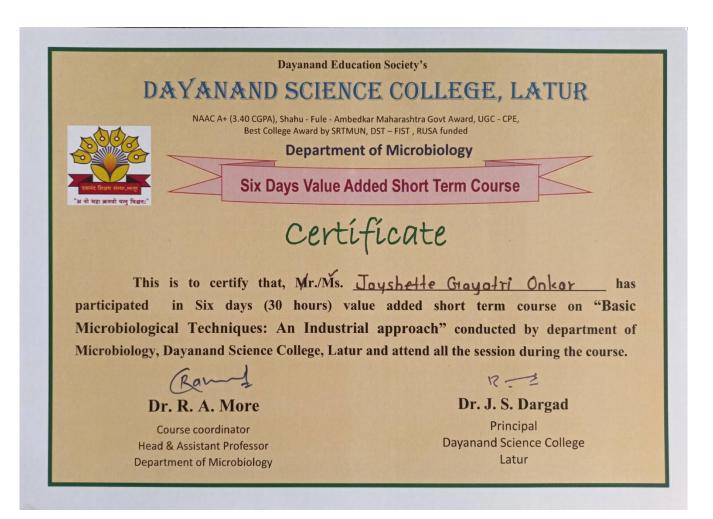

# Value Added Add on Course on "Basic Microbiological Techniques: An Industrial approach"

1. Name of the Department : **Microbiology** 

2. Complete name/ title of the Activity: Value Added Add on Course on "Basic Microbiological Techniques: An Industrial approach"

3. Dates or Duration (from-----to) : 21.02.2023 to 27.02.2023

4. Venue of the Event : **Department of Microbiology, DSCL** 

5. Sponsor/Collaborations (if any) : **Self** 

6. Level of the event (encircle) : College

7. Purpose / aim / objective and outcome of the event:

- > To inculcate students with the actual hands on knowledge and practice of industrially important practical modules with the eminent guest lectures.
- 8. Beneficiaries / participants (Type/number, etc.): **38**