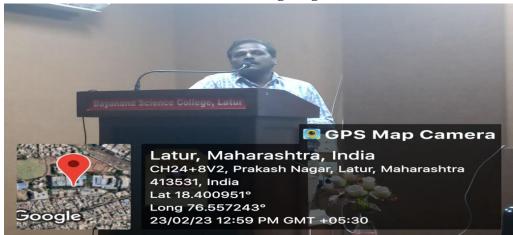

### **Department of Microbiology**

Events organized during the Academic year 2022-23

Dr. Mahesh Kulkarni sir giving talk on sterilization

Dr. Anil Narsinge giving talk on aseptic techniques

Valedictory function