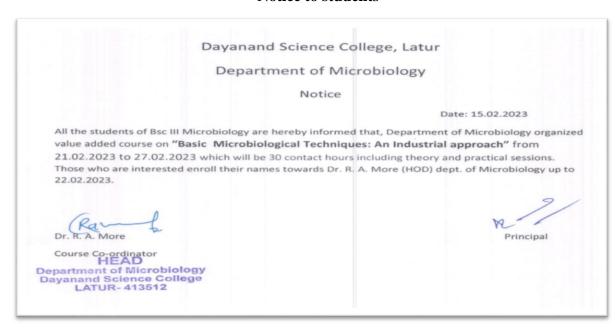

#### **Notice to students**

### **Department of Microbiology**

### **Events organized during the Academic year 2022-23**

#### 10. Any other information / comment / qualitative remarks:

|                                                      | Application                                                                                                                                                     |
|------------------------------------------------------|-----------------------------------------------------------------------------------------------------------------------------------------------------------------|
|                                                      | Date: 15.02.2023                                                                                                                                                |
| То,                                                  |                                                                                                                                                                 |
| Principal,                                           |                                                                                                                                                                 |
| Dayanand Science College,                            |                                                                                                                                                                 |
| Latur                                                |                                                                                                                                                                 |
|                                                      |                                                                                                                                                                 |
| Subject: Permission to co<br>Techniques: An Industri | onduct value added course on "Basic Microbiological<br>al approach"                                                                                             |
| Respected sir,                                       |                                                                                                                                                                 |
| have to conduct value added co                       | oned subject, as per academic schedule of the department, we surse on "Basic Microbiological Techniques: An Industrial 27.02.2023 for Bsc. Third year students. |
|                                                      | e contact hours including hands on training and theory sessions<br>I this course will definitely helpful to the students to adapt<br>strial environment.        |
| So, I am requesting you to pleas                     | e grant permission to conduct this value added course.                                                                                                          |
| Thank you sir                                        | Raw-L HEAD Department of Nicrobiology Dayanand Science College LATUR- 413512                                                                                    |