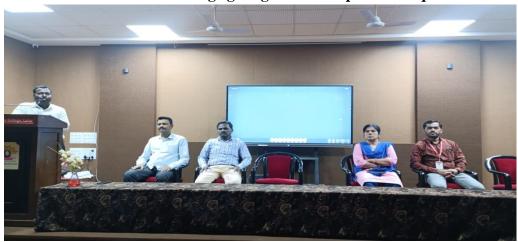

### **Department of Microbiology**

Events organized during the Academic year 2022-23

Dr. Mahesh Kulkarni sir giving talk on sterilization

Dr. Anil Narsinge giving talk on aseptic techniques

Valedictory function