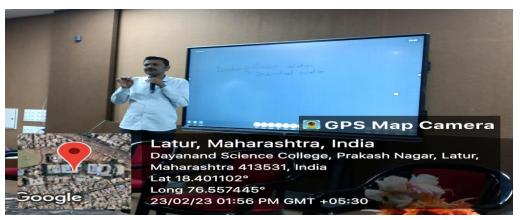

### **Department of Microbiology**

Events organized during the Academic year 2022-23

Dr. Mahesh Kulkarni sir giving talk on sterilization

Dr. Anil Narsinge giving talk on aseptic techniques

Valedictory function