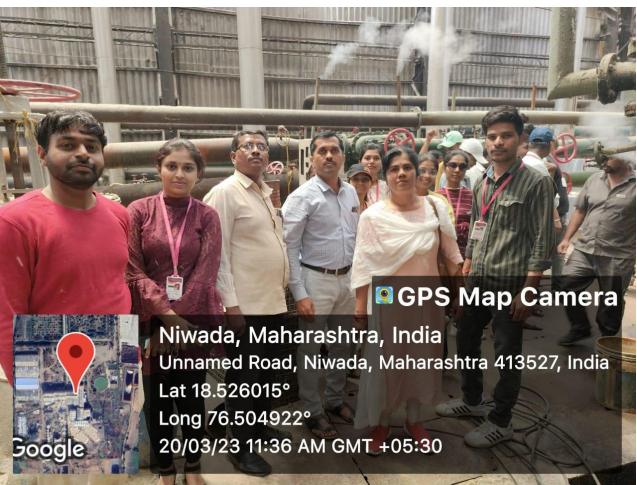

## One day Industrial visit to RENA sugars and Allied Industries

**1.** Name of the Department : **Microbiology** 

2. Complete name/ title of the Activity: One day Industrial visit to RENA sugars and Allied Industries

**3.** Dates or Duration (from-----to) : **20.03.2023** 

4. Venue of the Event : RENA sugars, Post: Niwada, Tq: Renapur

Dist: Latur

5. Sponsor/Collaborations (if any) : No

6. Level of the event (encircle) : Department