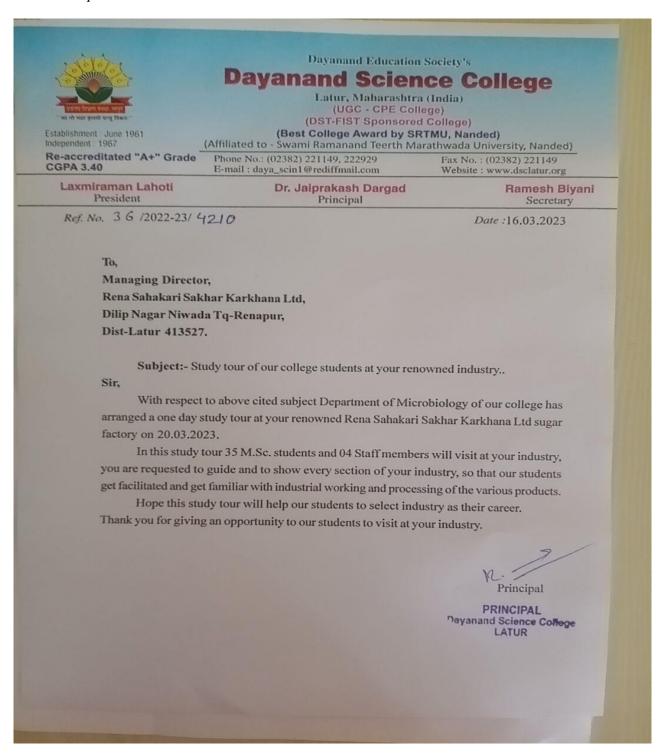

**3.** Dates or Duration (from-----to) : **20.03.2023** 

4. Venue of the Event : RENA sugars, Post: Niwada, Tq: Renapur

Dist: Latur

5. Sponsor/Collaborations (if any) : No

6. Level of the event (encircle) : Department

8. Beneficiaries / participants (Type/number, etc.):

**>** 40