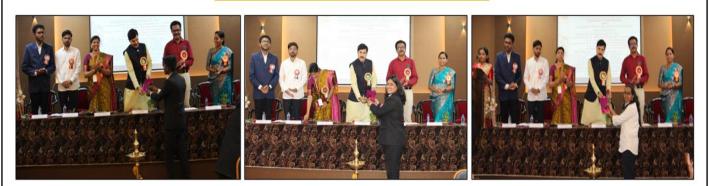

| 1.               | Name of the Department                                                           | : Biotechnology                                       |  |  |  |  |  |  |  |
|------------------|----------------------------------------------------------------------------------|-------------------------------------------------------|--|--|--|--|--|--|--|
| 2.               | Complete name/ title of the Activity                                             | : Inauguration of Biotechnology Forum,                |  |  |  |  |  |  |  |
|                  |                                                                                  | Prize Distribution and Parents Meet 2023 - 24         |  |  |  |  |  |  |  |
| 3.               | Dates or Duration (fromto)                                                       | : 16 <sup>th</sup> September, 2023                    |  |  |  |  |  |  |  |
| 4.               | Venue of the Event                                                               | : Seminar Hall, DSCL                                  |  |  |  |  |  |  |  |
| 5.               | Sponsor/Collaborations (if any)                                                  | : Dayanand Science College, Latur                     |  |  |  |  |  |  |  |
| 6.               | Level of the event (encircle)                                                    | : Department                                          |  |  |  |  |  |  |  |
|                  | International / National / State / Univ                                          | versity / District / College / <b>Department</b> etc. |  |  |  |  |  |  |  |
| 7.               | Purpose / aim / objective and outcome of the event                               |                                                       |  |  |  |  |  |  |  |
|                  | Aim: To interact with parents of UG & PG Students, Biotechnology Forum 2023-2024 |                                                       |  |  |  |  |  |  |  |
|                  | establishment, & Prize distribution.                                             |                                                       |  |  |  |  |  |  |  |
|                  | Outcome: Learning platform made                                                  | available with information for all stakeholders.      |  |  |  |  |  |  |  |
| $\triangleright$ | To increase an awareness about Biot                                              | echnology and innovative concepts among students.     |  |  |  |  |  |  |  |
| $\triangleright$ | Quality balanced information & prog                                              | gress of their ward was provided to parents.          |  |  |  |  |  |  |  |
| 8.               | Beneficiaries / participants (Type/nu                                            | mber, etc.): Students: 79, Parents: 20                |  |  |  |  |  |  |  |
| 9.               | Other major staff / student / Institutio                                         | on involved in the organization of the activity:      |  |  |  |  |  |  |  |
| $\triangleright$ | Staff of Dayanand Science College                                                |                                                       |  |  |  |  |  |  |  |
| 10.              | Any other information / comment / q                                              | ualitative remarks:                                   |  |  |  |  |  |  |  |

- 11. Photographs (with captions) submitted (number): 91
- 12. Evidence produced (Certificate, letters, newspaper cuttings etc.)
- ➢ Flyer, News Paper cuttings, and Certificates.

13. Name and Signature of Coordinator; Ms. M. S. Jadhay Toroyi Coordinator **IOAC-Coordinator** Principal Co-coordinato Dr. S.S. Bellale Ms. M.S. Jadhav Mr. S.S. Gavkare Dr. J.S. Dargad PRINCIPAL **IQAC** - Coordinator Dayanand Science College Dayanand Science College Latur, M.S. (INDiA)