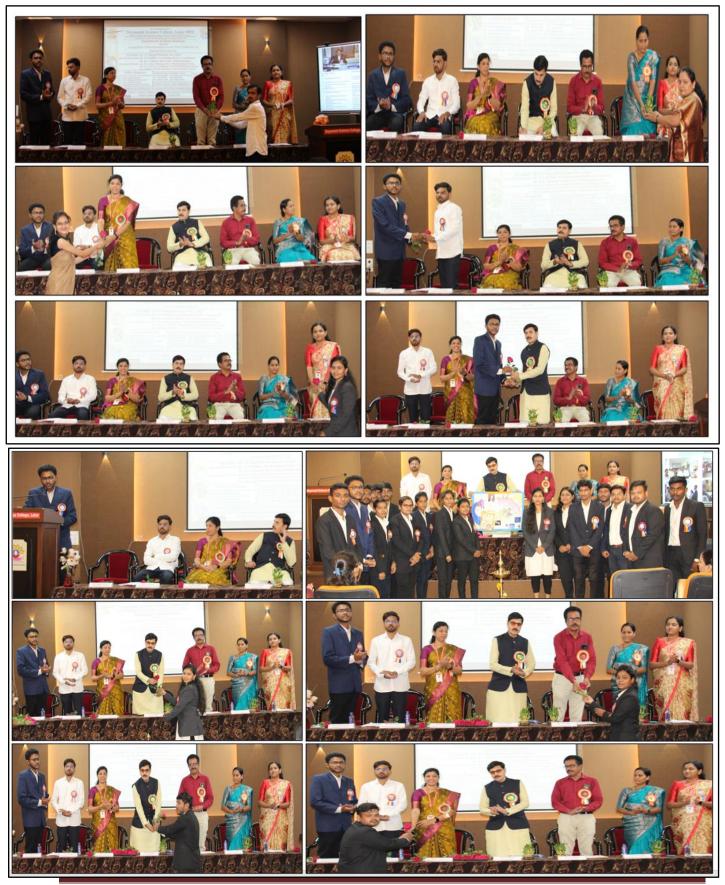

| 1.               | Name of the Department                                                           | : Biotechnology                                       |  |  |  |  |  |  |  |
|------------------|----------------------------------------------------------------------------------|-------------------------------------------------------|--|--|--|--|--|--|--|
| 2.               | Complete name/ title of the Activity                                             | : Inauguration of Biotechnology Forum,                |  |  |  |  |  |  |  |
|                  |                                                                                  | Prize Distribution and Parents Meet 2023 - 24         |  |  |  |  |  |  |  |
| 3.               | Dates or Duration (fromto)                                                       | : 16 <sup>th</sup> September, 2023                    |  |  |  |  |  |  |  |
| 4.               | Venue of the Event                                                               | : Seminar Hall, DSCL                                  |  |  |  |  |  |  |  |
| 5.               | Sponsor/Collaborations (if any)                                                  | : Dayanand Science College, Latur                     |  |  |  |  |  |  |  |
| 6.               | Level of the event (encircle)                                                    | : Department                                          |  |  |  |  |  |  |  |
|                  | International / National / State / Univ                                          | versity / District / College / <b>Department</b> etc. |  |  |  |  |  |  |  |
| 7.               | Purpose / aim / objective and outcome of the event                               |                                                       |  |  |  |  |  |  |  |
|                  | Aim: To interact with parents of UG & PG Students, Biotechnology Forum 2023-2024 |                                                       |  |  |  |  |  |  |  |
|                  | establishment, & Prize distribution.                                             |                                                       |  |  |  |  |  |  |  |
|                  | Outcome: Learning platform made                                                  | available with information for all stakeholders.      |  |  |  |  |  |  |  |
| $\triangleright$ | To increase an awareness about Biot                                              | echnology and innovative concepts among students.     |  |  |  |  |  |  |  |
| $\triangleright$ | Quality balanced information & prog                                              | gress of their ward was provided to parents.          |  |  |  |  |  |  |  |
| 8.               | Beneficiaries / participants (Type/nu                                            | mber, etc.): Students: 79, Parents: 20                |  |  |  |  |  |  |  |
| 9.               | Other major staff / student / Institutio                                         | on involved in the organization of the activity:      |  |  |  |  |  |  |  |
| $\triangleright$ | Staff of Dayanand Science College                                                |                                                       |  |  |  |  |  |  |  |
| 10.              | Any other information / comment / q                                              | ualitative remarks:                                   |  |  |  |  |  |  |  |

- 11. Photographs (with captions) submitted (number): 91
- 12. Evidence produced (Certificate, letters, newspaper cuttings etc.)
- ➢ Flyer, News Paper cuttings, and Certificates.

13. Name and Signature of Coordinator; Ms. M. S. Jadhay Toroyi Coordinator **IOAC-Coordinator** Principal Co-coordinato Dr. S.S. Bellale Ms. M.S. Jadhav Mr. S.S. Gavkare Dr. J.S. Dargad PRINCIPAL **IQAC** - Coordinator Dayanand Science College Dayanand Science College Latur, M.S. (INDiA)