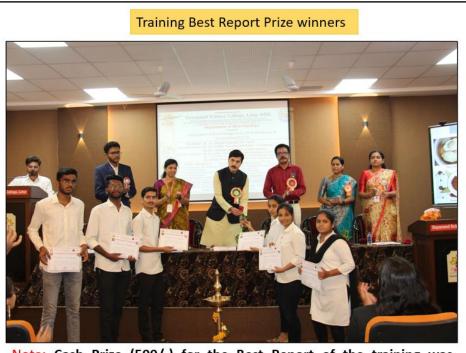

### Food Fiesta Competition Winners Prize Distribution (For Staff)

Note: Cash Prize (500/-) for the Best Report of the training was sponsored by Dr. S.S. <u>Bellale</u> Vice – Principal & IQAC Coordinator, Dayanand Science College, Latur.