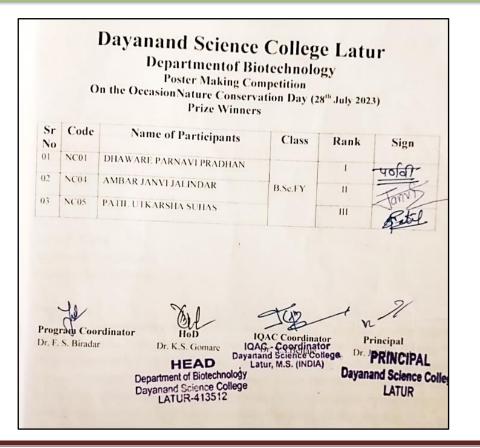

# **Biotechnology Forum list**

Nature Conservation Day - 2023 Winners Prize Distribution