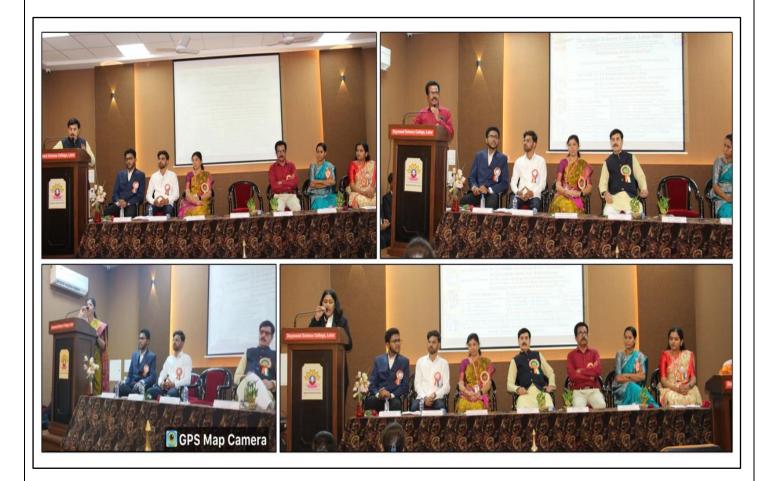

| 1.               | Name of the Department                                                           | : Biotechnology                                       |  |  |  |  |  |  |  |
|------------------|----------------------------------------------------------------------------------|-------------------------------------------------------|--|--|--|--|--|--|--|
| 2.               | Complete name/ title of the Activity                                             | : Inauguration of Biotechnology Forum,                |  |  |  |  |  |  |  |
|                  |                                                                                  | Prize Distribution and Parents Meet 2023 - 24         |  |  |  |  |  |  |  |
| 3.               | Dates or Duration (fromto)                                                       | : 16 <sup>th</sup> September, 2023                    |  |  |  |  |  |  |  |
| 4.               | Venue of the Event                                                               | : Seminar Hall, DSCL                                  |  |  |  |  |  |  |  |
| 5.               | Sponsor/Collaborations (if any)                                                  | : Dayanand Science College, Latur                     |  |  |  |  |  |  |  |
| 6.               | Level of the event (encircle)                                                    | : Department                                          |  |  |  |  |  |  |  |
|                  | International / National / State / Univ                                          | versity / District / College / <b>Department</b> etc. |  |  |  |  |  |  |  |
| 7.               | Purpose / aim / objective and outcome of the event                               |                                                       |  |  |  |  |  |  |  |
|                  | Aim: To interact with parents of UG & PG Students, Biotechnology Forum 2023-2024 |                                                       |  |  |  |  |  |  |  |
|                  | establishment, & Prize distribution.                                             |                                                       |  |  |  |  |  |  |  |
|                  | Outcome: Learning platform made                                                  | available with information for all stakeholders.      |  |  |  |  |  |  |  |
| $\triangleright$ | To increase an awareness about Biot                                              | echnology and innovative concepts among students.     |  |  |  |  |  |  |  |
| $\triangleright$ | Quality balanced information & prog                                              | gress of their ward was provided to parents.          |  |  |  |  |  |  |  |
| 8.               | Beneficiaries / participants (Type/nu                                            | mber, etc.): Students: 79, Parents: 20                |  |  |  |  |  |  |  |
| 9.               | Other major staff / student / Institutio                                         | on involved in the organization of the activity:      |  |  |  |  |  |  |  |
| $\triangleright$ | Staff of Dayanand Science College                                                |                                                       |  |  |  |  |  |  |  |
| 10.              | Any other information / comment / q                                              | ualitative remarks:                                   |  |  |  |  |  |  |  |

- 11. Photographs (with captions) submitted (number): 91
- 12. Evidence produced (Certificate, letters, newspaper cuttings etc.)
- ➢ Flyer, News Paper cuttings, and Certificates.

13. Name and Signature of Coordinator; Ms. M. S. Jadhay Toroyi Coordinator **IOAC-Coordinator** Principal Co-coordinato Dr. S.S. Bellale Ms. M.S. Jadhav Mr. S.S. Gavkare Dr. J.S. Dargad PRINCIPAL **IQAC** - Coordinator Dayanand Science College Dayanand Science College Latur, M.S. (INDiA)