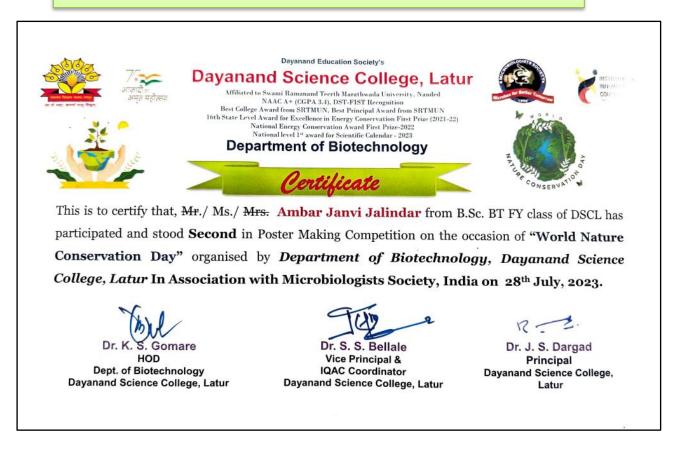

# **Biotechnology Forum list**

Nature Conservation Day - 2023 Winners Prize Distribution