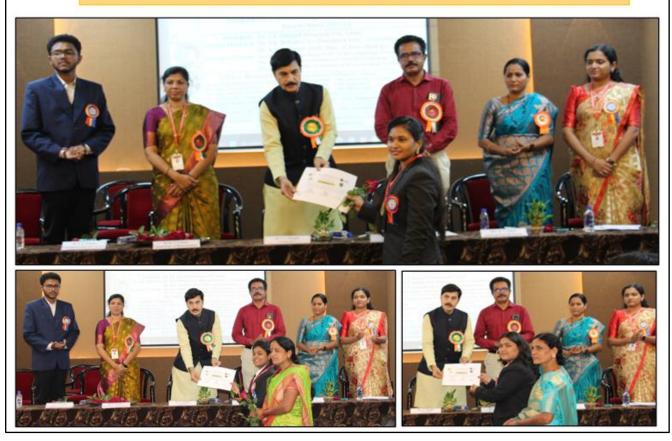

# **Biotechnology Forum list**

Nature Conservation Day - 2023 Winners Prize Distribution

#### Food Fiesta Competition Winners Prize Distribution (For Students)

### Food Fiesta Competition Winners Prize Distribution (For Staff)

Note: Cash Prize (500/-) for the Best Report of the training was sponsored by Dr. S.S. <u>Bellale</u> Vice – Principal & IQAC Coordinator, Dayanand Science College, Latur.