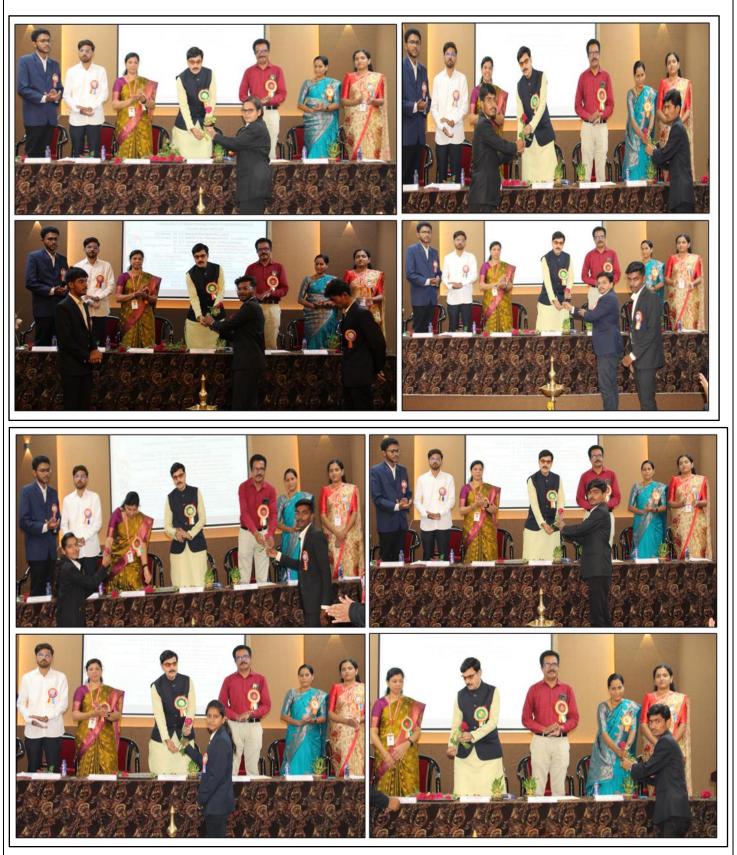

- 11. Photographs (with captions) submitted (number): 91
- 12. Evidence produced (Certificate, letters, newspaper cuttings etc.)
- ➢ Flyer, News Paper cuttings, and Certificates.

13. Name and Signature of Coordinator; Ms. M. S. Jadhay Toroyi Coordinator **IOAC-Coordinator** Principal Co-coordinato Dr. S.S. Bellale Ms. M.S. Jadhav Mr. S.S. Gavkare Dr. J.S. Dargad PRINCIPAL **IQAC** - Coordinator Dayanand Science College Dayanand Science College Latur, M.S. (INDiA)

# **Biotechnology Forum list**

Nature Conservation Day - 2023 Winners Prize Distribution