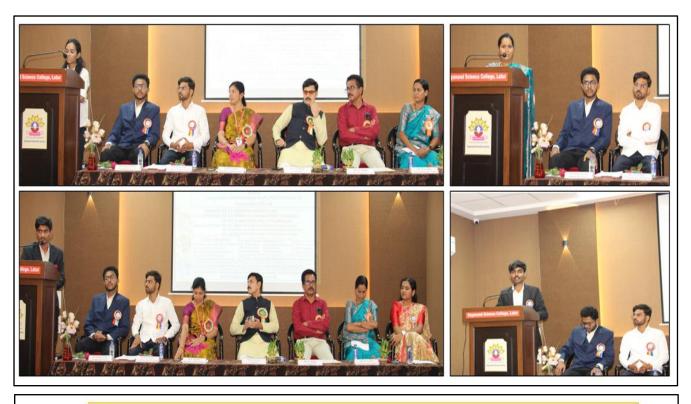

| 1.               | Name of the Department                                                           | : Biotechnology                                       |  |  |  |  |  |  |  |
|------------------|----------------------------------------------------------------------------------|-------------------------------------------------------|--|--|--|--|--|--|--|
| 2.               | Complete name/ title of the Activity                                             | : Inauguration of Biotechnology Forum,                |  |  |  |  |  |  |  |
|                  |                                                                                  | Prize Distribution and Parents Meet 2023 - 24         |  |  |  |  |  |  |  |
| 3.               | Dates or Duration (fromto)                                                       | : 16 <sup>th</sup> September, 2023                    |  |  |  |  |  |  |  |
| 4.               | Venue of the Event                                                               | : Seminar Hall, DSCL                                  |  |  |  |  |  |  |  |
| 5.               | Sponsor/Collaborations (if any)                                                  | : Dayanand Science College, Latur                     |  |  |  |  |  |  |  |
| 6.               | Level of the event (encircle)                                                    | : Department                                          |  |  |  |  |  |  |  |
|                  | International / National / State / Univ                                          | versity / District / College / <b>Department</b> etc. |  |  |  |  |  |  |  |
| 7.               | Purpose / aim / objective and outcome of the event                               |                                                       |  |  |  |  |  |  |  |
|                  | Aim: To interact with parents of UG & PG Students, Biotechnology Forum 2023-2024 |                                                       |  |  |  |  |  |  |  |
|                  | establishment, & Prize distribution.                                             |                                                       |  |  |  |  |  |  |  |
|                  | Outcome: Learning platform made                                                  | available with information for all stakeholders.      |  |  |  |  |  |  |  |
| $\triangleright$ | To increase an awareness about Biot                                              | echnology and innovative concepts among students.     |  |  |  |  |  |  |  |
| $\triangleright$ | Quality balanced information & prog                                              | gress of their ward was provided to parents.          |  |  |  |  |  |  |  |
| 8.               | Beneficiaries / participants (Type/nu                                            | mber, etc.): Students: 79, Parents: 20                |  |  |  |  |  |  |  |
| 9.               | Other major staff / student / Institutio                                         | on involved in the organization of the activity:      |  |  |  |  |  |  |  |
| $\triangleright$ | Staff of Dayanand Science College                                                |                                                       |  |  |  |  |  |  |  |
| 10.              | Any other information / comment / q                                              | ualitative remarks:                                   |  |  |  |  |  |  |  |

- 11. Photographs (with captions) submitted (number): 91
- 12. Evidence produced (Certificate, letters, newspaper cuttings etc.)
- ➢ Flyer, News Paper cuttings, and Certificates.

13. Name and Signature of Coordinator; Ms. M. S. Jadhay Toroyi Coordinator **IOAC-Coordinator** Principal Co-coordinato Dr. S.S. Bellale Ms. M.S. Jadhav Mr. S.S. Gavkare Dr. J.S. Dargad PRINCIPAL **IQAC** - Coordinator Dayanand Science College Dayanand Science College Latur, M.S. (INDiA)