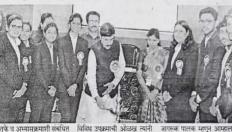

| 1.               | Name of the Department                                                           | : Biotechnology                                       |  |  |  |  |  |  |  |
|------------------|----------------------------------------------------------------------------------|-------------------------------------------------------|--|--|--|--|--|--|--|
| 2.               | Complete name/ title of the Activity                                             | : Inauguration of Biotechnology Forum,                |  |  |  |  |  |  |  |
|                  |                                                                                  | Prize Distribution and Parents Meet 2023 - 24         |  |  |  |  |  |  |  |
| 3.               | Dates or Duration (fromto)                                                       | : 16 <sup>th</sup> September, 2023                    |  |  |  |  |  |  |  |
| 4.               | Venue of the Event                                                               | : Seminar Hall, DSCL                                  |  |  |  |  |  |  |  |
| 5.               | Sponsor/Collaborations (if any)                                                  | : Dayanand Science College, Latur                     |  |  |  |  |  |  |  |
| 6.               | Level of the event (encircle)                                                    | : Department                                          |  |  |  |  |  |  |  |
|                  | International / National / State / Univ                                          | versity / District / College / <b>Department</b> etc. |  |  |  |  |  |  |  |
| 7.               | Purpose / aim / objective and outcome of the event                               |                                                       |  |  |  |  |  |  |  |
|                  | Aim: To interact with parents of UG & PG Students, Biotechnology Forum 2023-2024 |                                                       |  |  |  |  |  |  |  |
|                  | establishment, & Prize distribution.                                             |                                                       |  |  |  |  |  |  |  |
|                  | Outcome: Learning platform made                                                  | available with information for all stakeholders.      |  |  |  |  |  |  |  |
| $\triangleright$ | To increase an awareness about Biot                                              | echnology and innovative concepts among students.     |  |  |  |  |  |  |  |
| $\triangleright$ | Quality balanced information & prog                                              | gress of their ward was provided to parents.          |  |  |  |  |  |  |  |
| 8.               | Beneficiaries / participants (Type/nu                                            | mber, etc.): Students: 79, Parents: 20                |  |  |  |  |  |  |  |
| 9.               | Other major staff / student / Institutio                                         | on involved in the organization of the activity:      |  |  |  |  |  |  |  |
| $\triangleright$ | Staff of Dayanand Science College                                                |                                                       |  |  |  |  |  |  |  |
| 10.              | Any other information / comment / q                                              | ualitative remarks:                                   |  |  |  |  |  |  |  |

- 11. Photographs (with captions) submitted (number): 91
- 12. Evidence produced (Certificate, letters, newspaper cuttings etc.)
- ➢ Flyer, News Paper cuttings, and Certificates.

13. Name and Signature of Coordinator; Ms. M. S. Jadhay Toroyi Coordinator **IOAC-Coordinator** Principal Co-coordinato Dr. S.S. Bellale Ms. M.S. Jadhav Mr. S.S. Gavkare Dr. J.S. Dargad PRINCIPAL **IQAC** - Coordinator Dayanand Science College Dayanand Science College Latur, M.S. (INDiA)