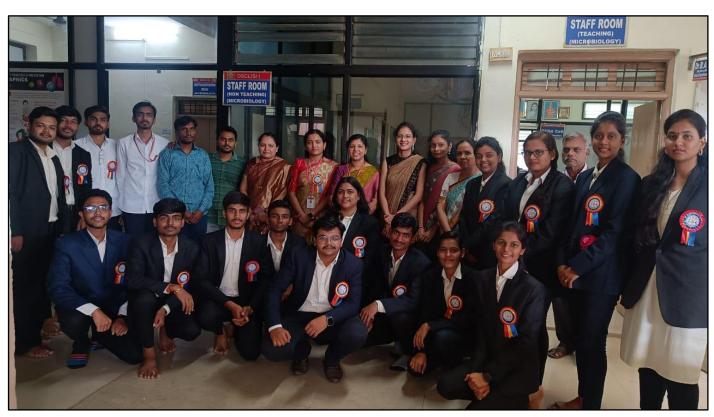

| 1.               | Name of the Department                                                           | : Biotechnology                                       |  |  |  |  |  |  |  |
|------------------|----------------------------------------------------------------------------------|-------------------------------------------------------|--|--|--|--|--|--|--|
| 2.               | Complete name/ title of the Activity                                             | : Inauguration of Biotechnology Forum,                |  |  |  |  |  |  |  |
|                  |                                                                                  | Prize Distribution and Parents Meet 2023 - 24         |  |  |  |  |  |  |  |
| 3.               | Dates or Duration (fromto)                                                       | : 16 <sup>th</sup> September, 2023                    |  |  |  |  |  |  |  |
| 4.               | Venue of the Event                                                               | : Seminar Hall, DSCL                                  |  |  |  |  |  |  |  |
| 5.               | Sponsor/Collaborations (if any)                                                  | : Dayanand Science College, Latur                     |  |  |  |  |  |  |  |
| 6.               | Level of the event (encircle)                                                    | : Department                                          |  |  |  |  |  |  |  |
|                  | International / National / State / Univ                                          | versity / District / College / <b>Department</b> etc. |  |  |  |  |  |  |  |
| 7.               | Purpose / aim / objective and outcome of the event                               |                                                       |  |  |  |  |  |  |  |
|                  | Aim: To interact with parents of UG & PG Students, Biotechnology Forum 2023-2024 |                                                       |  |  |  |  |  |  |  |
|                  | establishment, & Prize distribution.                                             |                                                       |  |  |  |  |  |  |  |
|                  | Outcome: Learning platform made                                                  | available with information for all stakeholders.      |  |  |  |  |  |  |  |
| $\triangleright$ | To increase an awareness about Biot                                              | echnology and innovative concepts among students.     |  |  |  |  |  |  |  |
| $\triangleright$ | Quality balanced information & prog                                              | gress of their ward was provided to parents.          |  |  |  |  |  |  |  |
| 8.               | Beneficiaries / participants (Type/nu                                            | mber, etc.): Students: 79, Parents: 20                |  |  |  |  |  |  |  |
| 9.               | Other major staff / student / Institutio                                         | on involved in the organization of the activity:      |  |  |  |  |  |  |  |
| $\triangleright$ | Staff of Dayanand Science College                                                |                                                       |  |  |  |  |  |  |  |
| 10.              | Any other information / comment / q                                              | ualitative remarks:                                   |  |  |  |  |  |  |  |

- 11. Photographs (with captions) submitted (number): 91
- 12. Evidence produced (Certificate, letters, newspaper cuttings etc.)
- ➢ Flyer, News Paper cuttings, and Certificates.

13. Name and Signature of Coordinator; Ms. M. S. Jadhay Toroyi Coordinator **IOAC-Coordinator** Principal Co-coordinato Dr. S.S. Bellale Ms. M.S. Jadhav Mr. S.S. Gavkare Dr. J.S. Dargad PRINCIPAL **IQAC** - Coordinator Dayanand Science College Dayanand Science College Latur, M.S. (INDiA)