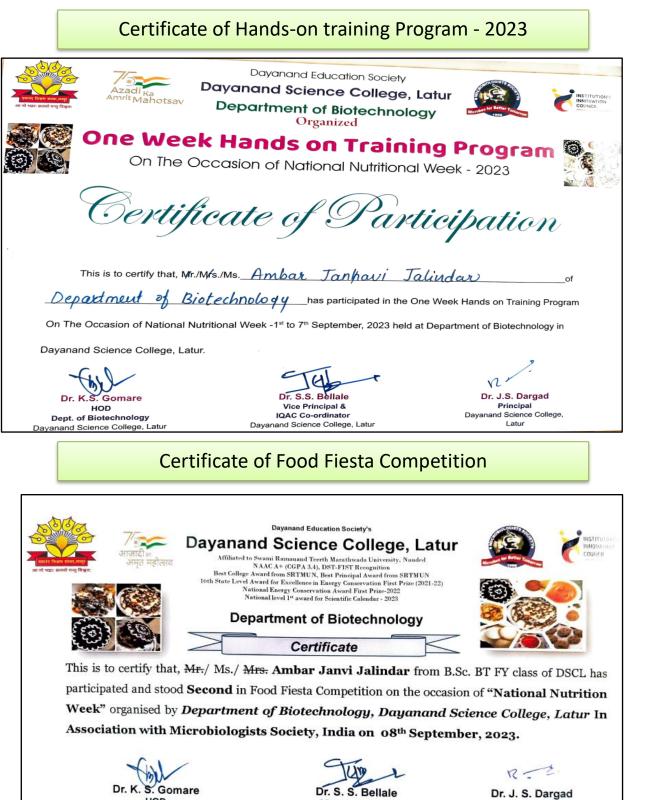

#### Food Fiesta Competition Winners Prize Distribution (For Students)

### Food Fiesta Competition Winners Prize Distribution (For Staff)

Note: Cash Prize (500/-) for the Best Report of the training was sponsored by Dr. S.S. <u>Bellale</u> Vice – Principal & IQAC Coordinator, Dayanand Science College, Latur.