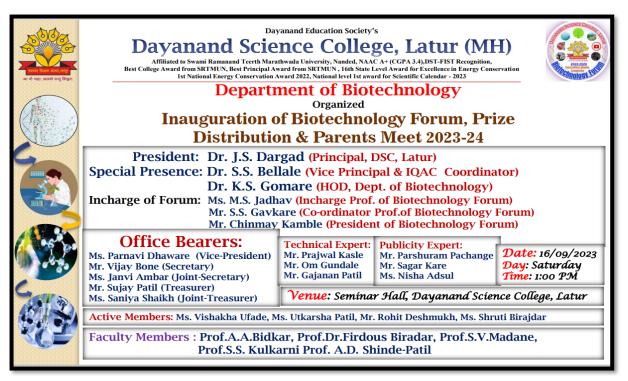

#### (Conference/Workshop/Symposium/Seminar/Guest Lecture/<u>Special Day</u> <u>Celebration</u>/open day/Exhibition/welcome function/ farewell function/Sport activates /NSS activities/ NCC activities/ Portfolio activities etc.)

| 1.               | Name of the Department                                                           | : Biotechnology                                       |  |  |  |  |  |  |  |
|------------------|----------------------------------------------------------------------------------|-------------------------------------------------------|--|--|--|--|--|--|--|
| 2.               | Complete name/ title of the Activity                                             | : Inauguration of Biotechnology Forum,                |  |  |  |  |  |  |  |
|                  |                                                                                  | Prize Distribution and Parents Meet 2023 - 24         |  |  |  |  |  |  |  |
| 3.               | Dates or Duration (fromto)                                                       | : 16 <sup>th</sup> September, 2023                    |  |  |  |  |  |  |  |
| 4.               | Venue of the Event                                                               | : Seminar Hall, DSCL                                  |  |  |  |  |  |  |  |
| 5.               | Sponsor/Collaborations (if any)                                                  | : Dayanand Science College, Latur                     |  |  |  |  |  |  |  |
| 6.               | Level of the event (encircle)                                                    | : Department                                          |  |  |  |  |  |  |  |
|                  | International / National / State / Univ                                          | versity / District / College / <b>Department</b> etc. |  |  |  |  |  |  |  |
| 7.               | Purpose / aim / objective and outcome of the event                               |                                                       |  |  |  |  |  |  |  |
|                  | Aim: To interact with parents of UG & PG Students, Biotechnology Forum 2023-2024 |                                                       |  |  |  |  |  |  |  |
|                  | establishment, & Prize distribution.                                             |                                                       |  |  |  |  |  |  |  |
|                  | Outcome: Learning platform made                                                  | available with information for all stakeholders.      |  |  |  |  |  |  |  |
| $\triangleright$ | To increase an awareness about Biot                                              | echnology and innovative concepts among students.     |  |  |  |  |  |  |  |
| $\triangleright$ | Quality balanced information & prog                                              | gress of their ward was provided to parents.          |  |  |  |  |  |  |  |
| 8.               | Beneficiaries / participants (Type/nu                                            | mber, etc.): Students: 79, Parents: 20                |  |  |  |  |  |  |  |
| 9.               | Other major staff / student / Institutio                                         | on involved in the organization of the activity:      |  |  |  |  |  |  |  |
| $\triangleright$ | Staff of Dayanand Science College                                                |                                                       |  |  |  |  |  |  |  |
| 10.              | Any other information / comment / q                                              | ualitative remarks:                                   |  |  |  |  |  |  |  |

- 11. Photographs (with captions) submitted (number): 91
- 12. Evidence produced (Certificate, letters, newspaper cuttings etc.)
- ➢ Flyer, News Paper cuttings, and Certificates.

13. Name and Signature of Coordinator; Ms. M. S. Jadhay Toroyi Coordinator **IOAC-Coordinator** Principal Co-coordinato Dr. S.S. Bellale Ms. M.S. Jadhav Mr. S.S. Gavkare Dr. J.S. Dargad PRINCIPAL **IQAC** - Coordinator Dayanand Science College Dayanand Science College Latur, M.S. (INDiA)