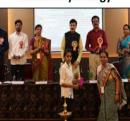

| 1.               | Name of the Department                                                           | : Biotechnology                                       |  |  |  |  |  |  |  |
|------------------|----------------------------------------------------------------------------------|-------------------------------------------------------|--|--|--|--|--|--|--|
| 2.               | Complete name/ title of the Activity                                             | : Inauguration of Biotechnology Forum,                |  |  |  |  |  |  |  |
|                  |                                                                                  | Prize Distribution and Parents Meet 2023 - 24         |  |  |  |  |  |  |  |
| 3.               | Dates or Duration (fromto)                                                       | : 16 <sup>th</sup> September, 2023                    |  |  |  |  |  |  |  |
| 4.               | Venue of the Event                                                               | : Seminar Hall, DSCL                                  |  |  |  |  |  |  |  |
| 5.               | Sponsor/Collaborations (if any)                                                  | : Dayanand Science College, Latur                     |  |  |  |  |  |  |  |
| 6.               | Level of the event (encircle)                                                    | : Department                                          |  |  |  |  |  |  |  |
|                  | International / National / State / Univ                                          | versity / District / College / <b>Department</b> etc. |  |  |  |  |  |  |  |
| 7.               | Purpose / aim / objective and outcome of the event                               |                                                       |  |  |  |  |  |  |  |
|                  | Aim: To interact with parents of UG & PG Students, Biotechnology Forum 2023-2024 |                                                       |  |  |  |  |  |  |  |
|                  | establishment, & Prize distribution.                                             |                                                       |  |  |  |  |  |  |  |
|                  | Outcome: Learning platform made                                                  | available with information for all stakeholders.      |  |  |  |  |  |  |  |
| $\triangleright$ | To increase an awareness about Biot                                              | echnology and innovative concepts among students.     |  |  |  |  |  |  |  |
| $\triangleright$ | Quality balanced information & prog                                              | gress of their ward was provided to parents.          |  |  |  |  |  |  |  |
| 8.               | Beneficiaries / participants (Type/nu                                            | mber, etc.): Students: 79, Parents: 20                |  |  |  |  |  |  |  |
| 9.               | Other major staff / student / Institutio                                         | on involved in the organization of the activity:      |  |  |  |  |  |  |  |
| $\triangleright$ | Staff of Dayanand Science College                                                |                                                       |  |  |  |  |  |  |  |
| 10.              | Any other information / comment / q                                              | ualitative remarks:                                   |  |  |  |  |  |  |  |

- 11. Photographs (with captions) submitted (number): 91
- 12. Evidence produced (Certificate, letters, newspaper cuttings etc.)
- ➢ Flyer, News Paper cuttings, and Certificates.

13. Name and Signature of Coordinator; Ms. M. S. Jadhay Toroyi Coordinator **IOAC-Coordinator** Principal Co-coordinato Dr. S.S. Bellale Ms. M.S. Jadhav Mr. S.S. Gavkare Dr. J.S. Dargad PRINCIPAL **IQAC** - Coordinator Dayanand Science College Dayanand Science College Latur, M.S. (INDiA)