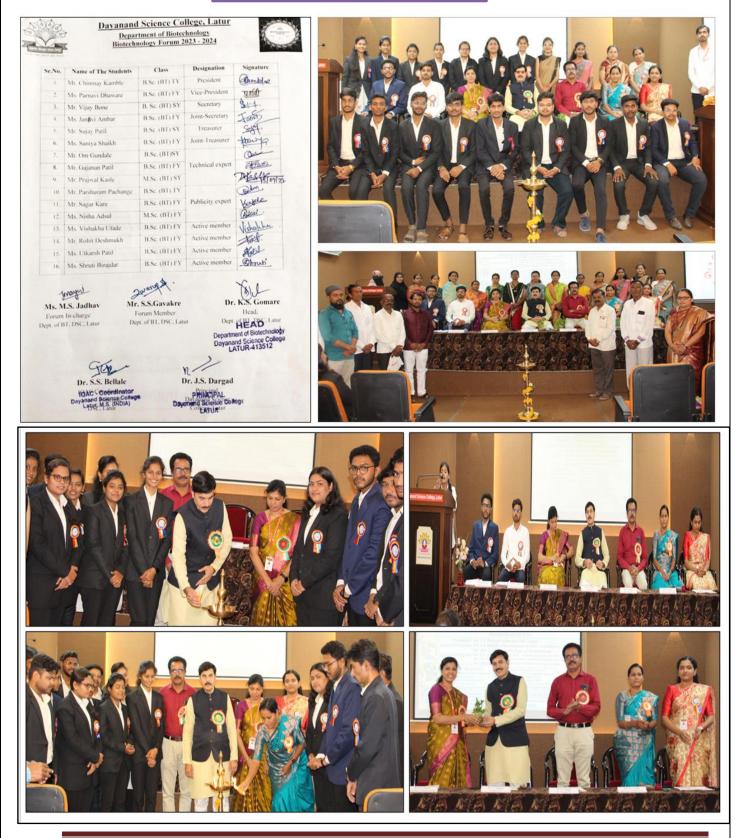

| 1.               | Name of the Department                                                           | : Biotechnology                                       |  |  |  |  |  |  |  |
|------------------|----------------------------------------------------------------------------------|-------------------------------------------------------|--|--|--|--|--|--|--|
| 2.               | Complete name/ title of the Activity                                             | : Inauguration of Biotechnology Forum,                |  |  |  |  |  |  |  |
|                  |                                                                                  | Prize Distribution and Parents Meet 2023 - 24         |  |  |  |  |  |  |  |
| 3.               | Dates or Duration (fromto)                                                       | : 16 <sup>th</sup> September, 2023                    |  |  |  |  |  |  |  |
| 4.               | Venue of the Event                                                               | : Seminar Hall, DSCL                                  |  |  |  |  |  |  |  |
| 5.               | Sponsor/Collaborations (if any)                                                  | : Dayanand Science College, Latur                     |  |  |  |  |  |  |  |
| 6.               | Level of the event (encircle)                                                    | : Department                                          |  |  |  |  |  |  |  |
|                  | International / National / State / Univ                                          | versity / District / College / <b>Department</b> etc. |  |  |  |  |  |  |  |
| 7.               | Purpose / aim / objective and outcome of the event                               |                                                       |  |  |  |  |  |  |  |
|                  | Aim: To interact with parents of UG & PG Students, Biotechnology Forum 2023-2024 |                                                       |  |  |  |  |  |  |  |
|                  | establishment, & Prize distribution.                                             |                                                       |  |  |  |  |  |  |  |
|                  | Outcome: Learning platform made                                                  | available with information for all stakeholders.      |  |  |  |  |  |  |  |
| $\triangleright$ | To increase an awareness about Biot                                              | echnology and innovative concepts among students.     |  |  |  |  |  |  |  |
| $\triangleright$ | Quality balanced information & prog                                              | gress of their ward was provided to parents.          |  |  |  |  |  |  |  |
| 8.               | Beneficiaries / participants (Type/nu                                            | mber, etc.): Students: 79, Parents: 20                |  |  |  |  |  |  |  |
| 9.               | Other major staff / student / Institutio                                         | on involved in the organization of the activity:      |  |  |  |  |  |  |  |
| $\triangleright$ | Staff of Dayanand Science College                                                |                                                       |  |  |  |  |  |  |  |
| 10.              | Any other information / comment / q                                              | ualitative remarks:                                   |  |  |  |  |  |  |  |

- 11. Photographs (with captions) submitted (number): 91
- 12. Evidence produced (Certificate, letters, newspaper cuttings etc.)
- ➢ Flyer, News Paper cuttings, and Certificates.

13. Name and Signature of Coordinator; Ms. M. S. Jadhay Toroyi Coordinator **IOAC-Coordinator** Principal Co-coordinato Dr. S.S. Bellale Ms. M.S. Jadhav Mr. S.S. Gavkare Dr. J.S. Dargad PRINCIPAL **IQAC** - Coordinator Dayanand Science College Dayanand Science College Latur, M.S. (INDiA)