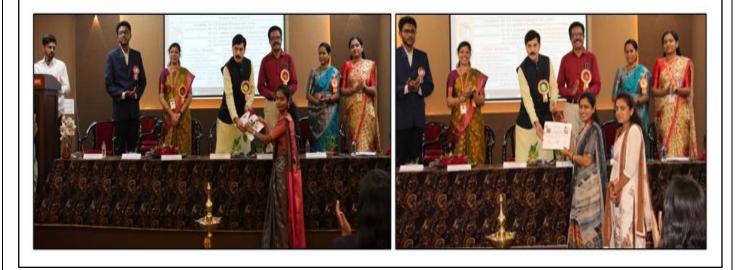

| 1.               | Name of the Department                                                           | : Biotechnology                                       |  |  |  |  |  |  |  |
|------------------|----------------------------------------------------------------------------------|-------------------------------------------------------|--|--|--|--|--|--|--|
| 2.               | Complete name/ title of the Activity                                             | : Inauguration of Biotechnology Forum,                |  |  |  |  |  |  |  |
|                  |                                                                                  | Prize Distribution and Parents Meet 2023 - 24         |  |  |  |  |  |  |  |
| 3.               | Dates or Duration (fromto)                                                       | : 16 <sup>th</sup> September, 2023                    |  |  |  |  |  |  |  |
| 4.               | Venue of the Event                                                               | : Seminar Hall, DSCL                                  |  |  |  |  |  |  |  |
| 5.               | Sponsor/Collaborations (if any)                                                  | : Dayanand Science College, Latur                     |  |  |  |  |  |  |  |
| 6.               | Level of the event (encircle)                                                    | : Department                                          |  |  |  |  |  |  |  |
|                  | International / National / State / Univ                                          | versity / District / College / <b>Department</b> etc. |  |  |  |  |  |  |  |
| 7.               | Purpose / aim / objective and outcome of the event                               |                                                       |  |  |  |  |  |  |  |
|                  | Aim: To interact with parents of UG & PG Students, Biotechnology Forum 2023-2024 |                                                       |  |  |  |  |  |  |  |
|                  | establishment, & Prize distribution.                                             |                                                       |  |  |  |  |  |  |  |
|                  | Outcome: Learning platform made                                                  | available with information for all stakeholders.      |  |  |  |  |  |  |  |
| $\triangleright$ | To increase an awareness about Biot                                              | echnology and innovative concepts among students.     |  |  |  |  |  |  |  |
| $\triangleright$ | Quality balanced information & prog                                              | gress of their ward was provided to parents.          |  |  |  |  |  |  |  |
| 8.               | Beneficiaries / participants (Type/nu                                            | mber, etc.): Students: 79, Parents: 20                |  |  |  |  |  |  |  |
| 9.               | Other major staff / student / Institutio                                         | on involved in the organization of the activity:      |  |  |  |  |  |  |  |
| $\triangleright$ | Staff of Dayanand Science College                                                |                                                       |  |  |  |  |  |  |  |
| 10.              | Any other information / comment / q                                              | ualitative remarks:                                   |  |  |  |  |  |  |  |

- 11. Photographs (with captions) submitted (number): 91
- 12. Evidence produced (Certificate, letters, newspaper cuttings etc.)
- ➢ Flyer, News Paper cuttings, and Certificates.

13. Name and Signature of Coordinator; Ms. M. S. Jadhay Toroyi Coordinator **IOAC-Coordinator** Principal Co-coordinato Dr. S.S. Bellale Ms. M.S. Jadhav Mr. S.S. Gavkare Dr. J.S. Dargad PRINCIPAL **IQAC** - Coordinator Dayanand Science College Dayanand Science College Latur, M.S. (INDiA)