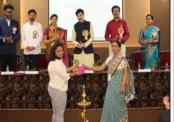

| 1.               | Name of the Department                                                           | : Biotechnology                                       |  |  |  |  |  |  |  |
|------------------|----------------------------------------------------------------------------------|-------------------------------------------------------|--|--|--|--|--|--|--|
| 2.               | Complete name/ title of the Activity                                             | : Inauguration of Biotechnology Forum,                |  |  |  |  |  |  |  |
|                  |                                                                                  | Prize Distribution and Parents Meet 2023 - 24         |  |  |  |  |  |  |  |
| 3.               | Dates or Duration (fromto)                                                       | : 16 <sup>th</sup> September, 2023                    |  |  |  |  |  |  |  |
| 4.               | Venue of the Event                                                               | : Seminar Hall, DSCL                                  |  |  |  |  |  |  |  |
| 5.               | Sponsor/Collaborations (if any)                                                  | : Dayanand Science College, Latur                     |  |  |  |  |  |  |  |
| 6.               | Level of the event (encircle)                                                    | : Department                                          |  |  |  |  |  |  |  |
|                  | International / National / State / Univ                                          | versity / District / College / <b>Department</b> etc. |  |  |  |  |  |  |  |
| 7.               | Purpose / aim / objective and outcome of the event                               |                                                       |  |  |  |  |  |  |  |
|                  | Aim: To interact with parents of UG & PG Students, Biotechnology Forum 2023-2024 |                                                       |  |  |  |  |  |  |  |
|                  | establishment, & Prize distribution.                                             |                                                       |  |  |  |  |  |  |  |
|                  | Outcome: Learning platform made                                                  | available with information for all stakeholders.      |  |  |  |  |  |  |  |
| $\triangleright$ | To increase an awareness about Biot                                              | echnology and innovative concepts among students.     |  |  |  |  |  |  |  |
| $\triangleright$ | Quality balanced information & prog                                              | gress of their ward was provided to parents.          |  |  |  |  |  |  |  |
| 8.               | Beneficiaries / participants (Type/nu                                            | mber, etc.): Students: 79, Parents: 20                |  |  |  |  |  |  |  |
| 9.               | Other major staff / student / Institutio                                         | on involved in the organization of the activity:      |  |  |  |  |  |  |  |
| $\triangleright$ | Staff of Dayanand Science College                                                |                                                       |  |  |  |  |  |  |  |
| 10.              | Any other information / comment / q                                              | ualitative remarks:                                   |  |  |  |  |  |  |  |

- 11. Photographs (with captions) submitted (number): 91
- 12. Evidence produced (Certificate, letters, newspaper cuttings etc.)
- ➢ Flyer, News Paper cuttings, and Certificates.

13. Name and Signature of Coordinator; Ms. M. S. Jadhay Toroyi Coordinator **IOAC-Coordinator** Principal Co-coordinato Dr. S.S. Bellale Ms. M.S. Jadhav Mr. S.S. Gavkare Dr. J.S. Dargad PRINCIPAL **IQAC** - Coordinator Dayanand Science College Dayanand Science College Latur, M.S. (INDiA)