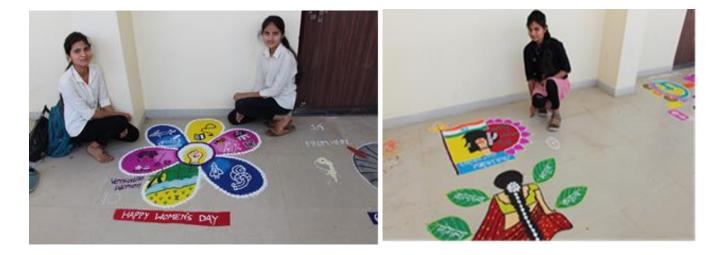

As vaishard Longh

OIL

Principal / Dayanand Science College LATUR-413531

**Events organized during the Academic year 2022-23** 

Inauguration of Rangoli and Poster Competition By Ribbon Cutting ceremony

Judging of Rangoli Competition On Women's Day

Judging of Poster Competition On Women's Day

Judging of Poster Competition On Women's Day

Contestant of Poster Competition On women's Day

Contestant of Rangoli Competition On women's Day

**Events organized during the Academic year 2022-23** 

#### Contestant of Rangoli Competition On women's Day

Valedictory Function of Rangoli And Poster Competition On Women's Day

Ms. Shweta Gaikawad First Winner Ms. Nikita Bhinge Second Winner Of Rangoli Competition