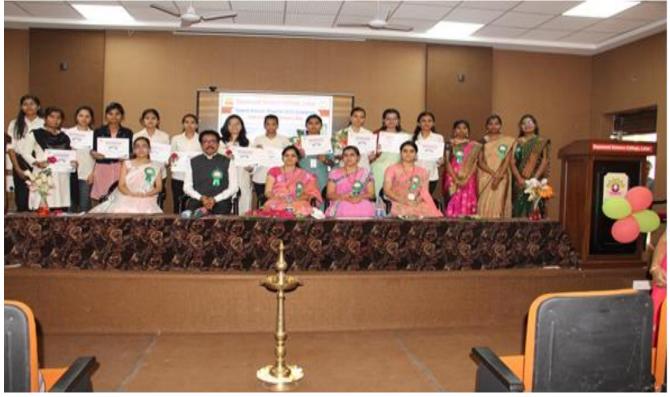

As vaishard Longh

OIL

Principal / Dayanand Science College LATUR-413531

**Events organized during the Academic year 2022-23** 

Inauguration of Rangoli and Poster Competition By Ribbon Cutting ceremony

Judging of Rangoli Competition On Women's Day

Judging of Poster Competition On Women's Day

Judging of Poster Competition On Women's Day

Contestant of Poster Competition On women's Day

Contestant of Rangoli Competition On women's Day

**Events organized during the Academic year 2022-23** 

**Events organized during the Academic year 2022-23** 

Certificate Distribution of Contestant of Rangoli and Poster Competition

Felicitation of DSCL Ladies Staff On Women's Day

Events organized during the Academic year 2022-23