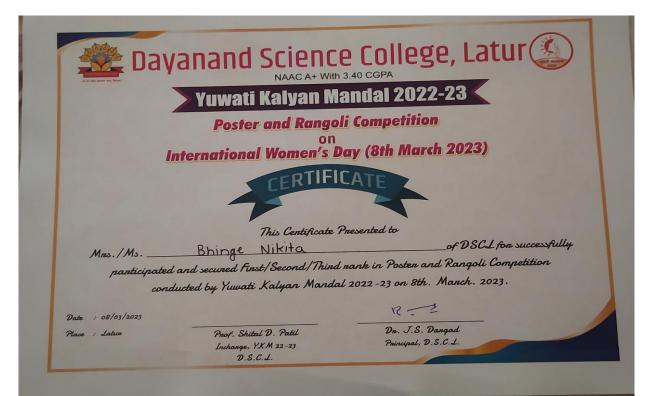

#### Contestant of Rangoli Competition On women's Day

Valedictory Function of Rangoli And Poster Competition On Women's Day

Ms. Shweta Gaikawad First Winner Ms. Nikita Bhinge Second Winner Of Rangoli Competition

Following are the winner of competition 1)Shweta Gaikwad (M.Sc FY) got first prize in rangoli competition felicitated her with 2000/ rs and certificate ,second prize got to Nikita Bhinge (M.sc FY.) in rangoli felicitated her 1500/ rs with certificate and third prize got to Akash Sawant in poster, felicitated him 1000/rs with certificate .