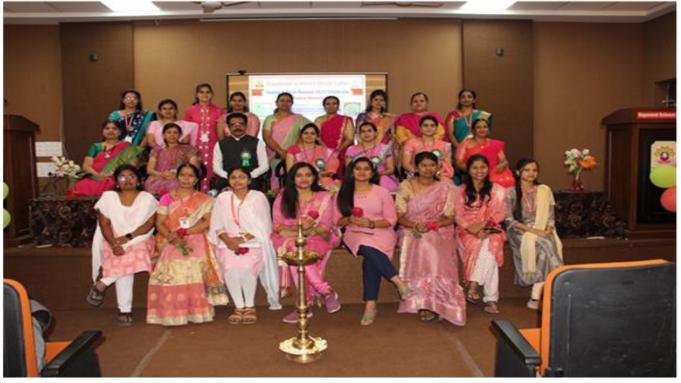

**Events organized during the Academic year 2022-23** 

Certificate Distribution of Contestant of Rangoli and Poster Competition

Felicitation of DSCL Ladies Staff On Women's Day

Events organized during the Academic year 2022-23

दयानंद विज्ञान महाविद्यालयात शिक्षक व शिक्षकेत्तर महिलांचा सन्मान

"

YKM also celebrated this day by felicitating all the ladies teaching and nonteaching staff to acknowledge their role in and at workplace by the chief Guest Adv.Vaishali Londhe . Near About 70 members were attain this programme .