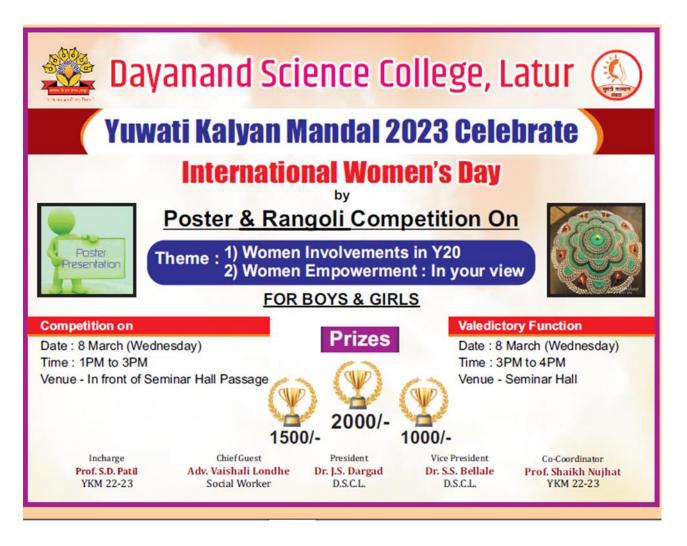

#### Celebration of "International Women's Day "

8<sup>th</sup> March is an International Women's Day is a global day celebrating the social, economic, cultural and political achievements of women. International Women's Day is an annual event where people across the globe celebrate women's achievements, raise awareness about gender discrimination and take action to drive gender parity.

Yuwati Kalyan Mandal 22-23 celebrated this day by organizing Rangoli and poster competition on the theme of "Women involvement inY20 "and "Women Empowerment : In your View'. For this we invited Adv. Vaishali Londhe, she is an Owner of Disha Prathithan and Member Of Green Latur and also she is a social Worker.

Following are the winner of competition 1)Shweta Gaikwad (M.Sc FY) got first prize in rangoli competition felicitated her with 2000/ rs and certificate ,second prize got to Nikita Bhinge (M.sc FY.) in rangoli felicitated her 1500/ rs with certificate and third prize got to Akash Sawant in poster, felicitated him 1000/rs with certificate .

"

YKM also celebrated this day by felicitating all the ladies teaching and nonteaching staff to acknowledge their role in and at workplace by the chief Guest Adv.Vaishali Londhe . Near About 70 members were attain this programme .