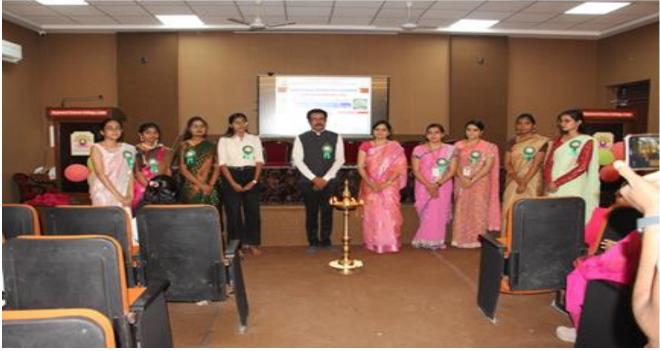

Coordinator YKM 22-23 IQAC-Coordinator DSCL Principal DSCL

Events organized during the Academic year 2022-23

Banner

**Events organized during the Academic year 2022-23** 

In 21 century all world is observing equality in all fields of life!So dear respected women you all are contributing in your respective fields So to acknowledge your presence and salute to your role in society. Yuwati kalyan mandal 22–23 is going to felicitate you on the occasion of international women's Day. All are cordially invited for the felicitation ceremony on 8th March at 3 pm in seminar Hall.

As vaishard Longh

OIL

Principal / Dayanand Science College LATUR-413531

**Events organized during the Academic year 2022-23** 

Inauguration of Rangoli and Poster Competition By Ribbon Cutting ceremony

Judging of Rangoli Competition On Women's Day

"

YKM also celebrated this day by felicitating all the ladies teaching and nonteaching staff to acknowledge their role in and at workplace by the chief Guest Adv.Vaishali Londhe . Near About 70 members were attain this programme .