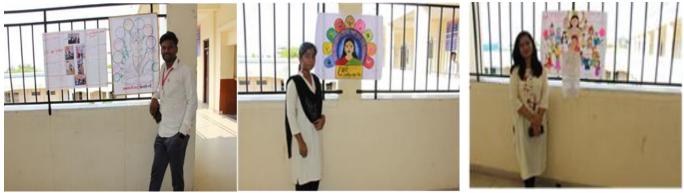

As vaishard Longh

OIL

Principal / Dayanand Science College LATUR-413531

**Events organized during the Academic year 2022-23** 

Inauguration of Rangoli and Poster Competition By Ribbon Cutting ceremony

Judging of Rangoli Competition On Women's Day

Judging of Poster Competition On Women's Day

Judging of Poster Competition On Women's Day

Contestant of Poster Competition On women's Day

Contestant of Rangoli Competition On women's Day

**Events organized during the Academic year 2022-23** 

#### Contestant of Rangoli Competition On women's Day

Valedictory Function of Rangoli And Poster Competition On Women's Day

Ms. Shweta Gaikawad First Winner Ms. Nikita Bhinge Second Winner Of Rangoli Competition