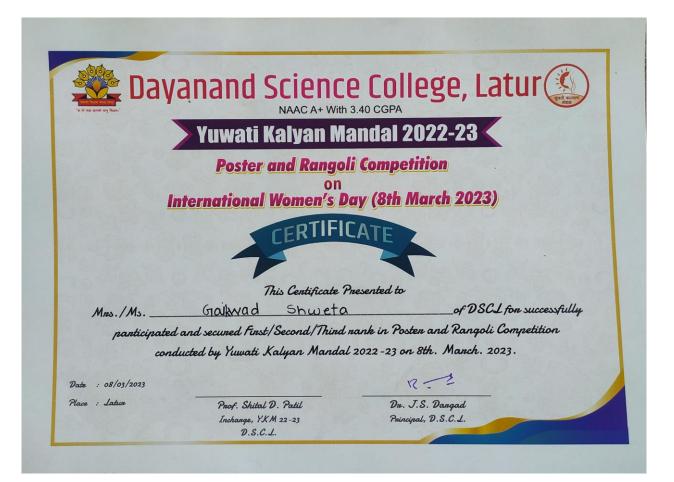

#### Contestant of Rangoli Competition On women's Day

Valedictory Function of Rangoli And Poster Competition On Women's Day

Ms. Shweta Gaikawad First Winner Ms. Nikita Bhinge Second Winner Of Rangoli Competition

Following are the winner of competition 1)Shweta Gaikwad (M.Sc FY) got first prize in rangoli competition felicitated her with 2000/ rs and certificate ,second prize got to Nikita Bhinge (M.sc FY.) in rangoli felicitated her 1500/ rs with certificate and third prize got to Akash Sawant in poster, felicitated him 1000/rs with certificate .