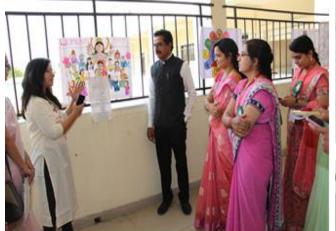

Judging of Poster Competition On Women's Day

Judging of Poster Competition On Women's Day

Contestant of Poster Competition On women's Day

Contestant of Rangoli Competition On women's Day

**Events organized during the Academic year 2022-23** 