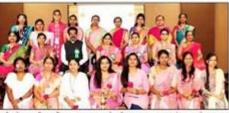

As vaishard Longh

OIL

Principal / Dayanand Science College LATUR-413531

**Events organized during the Academic year 2022-23** 

Inauguration of Rangoli and Poster Competition By Ribbon Cutting ceremony

Judging of Rangoli Competition On Women's Day

Judging of Poster Competition On Women's Day

Judging of Poster Competition On Women's Day

Contestant of Poster Competition On women's Day

Contestant of Rangoli Competition On women's Day

**Events organized during the Academic year 2022-23** 

#### Contestant of Rangoli Competition On women's Day

Valedictory Function of Rangoli And Poster Competition On Women's Day

Ms. Shweta Gaikawad First Winner Ms. Nikita Bhinge Second Winner Of Rangoli Competition