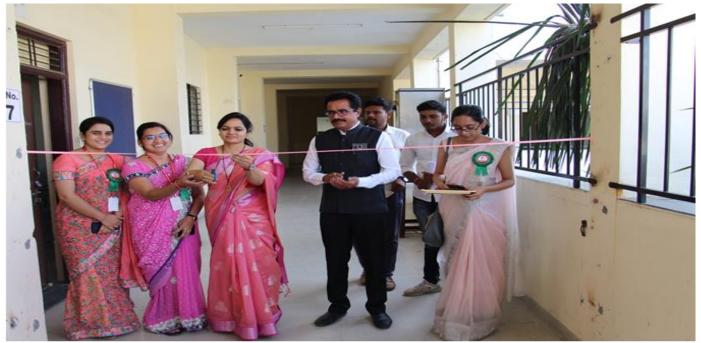

As vaishard Longh

OIL

Principal / Dayanand Science College LATUR-413531

**Events organized during the Academic year 2022-23** 

Inauguration of Rangoli and Poster Competition By Ribbon Cutting ceremony

Judging of Rangoli Competition On Women's Day