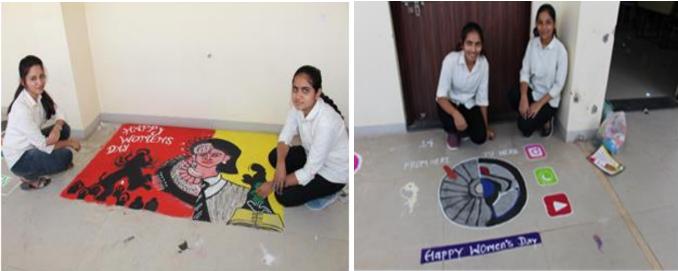

As vaishard Longh

OIL

Principal / Dayanand Science College LATUR-413531

**Events organized during the Academic year 2022-23** 

Inauguration of Rangoli and Poster Competition By Ribbon Cutting ceremony

Judging of Rangoli Competition On Women's Day

Judging of Poster Competition On Women's Day

Judging of Poster Competition On Women's Day

Contestant of Poster Competition On women's Day

Contestant of Rangoli Competition On women's Day

**Events organized during the Academic year 2022-23** 

#### Contestant of Rangoli Competition On women's Day

Valedictory Function of Rangoli And Poster Competition On Women's Day

Ms. Shweta Gaikawad First Winner Ms. Nikita Bhinge Second Winner Of Rangoli Competition