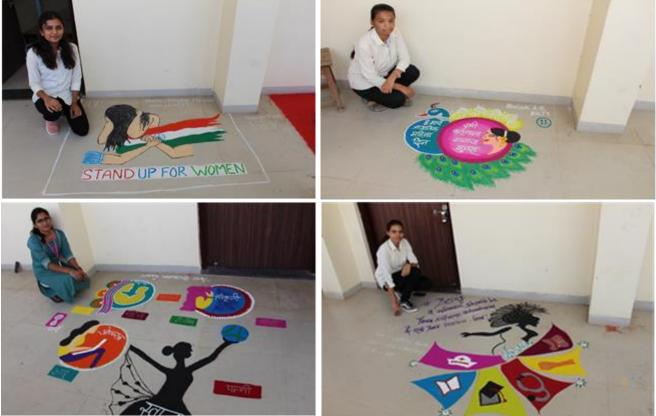

As vaishard Longh

OIL

Principal / Dayanand Science College LATUR-413531

**Events organized during the Academic year 2022-23** 

Inauguration of Rangoli and Poster Competition By Ribbon Cutting ceremony

Judging of Rangoli Competition On Women's Day

Judging of Poster Competition On Women's Day

Judging of Poster Competition On Women's Day

Contestant of Poster Competition On women's Day

Contestant of Rangoli Competition On women's Day

**Events organized during the Academic year 2022-23** 

#### Contestant of Rangoli Competition On women's Day

Valedictory Function of Rangoli And Poster Competition On Women's Day

Ms. Shweta Gaikawad First Winner Ms. Nikita Bhinge Second Winner Of Rangoli Competition