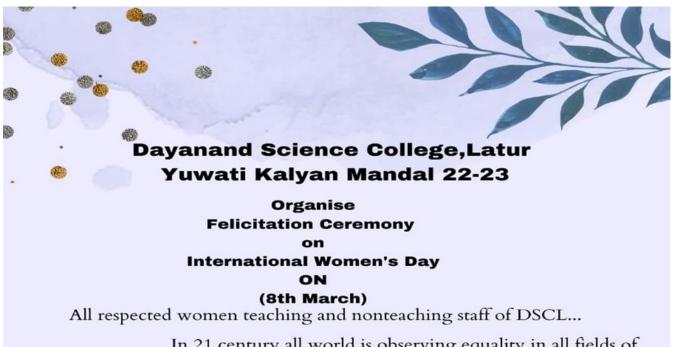

Coordinator YKM 22-23 IQAC-Coordinator DSCL Principal DSCL

Events organized during the Academic year 2022-23

Banner

**Events organized during the Academic year 2022-23** 

In 21 century all world is observing equality in all fields of life!So dear respected women you all are contributing in your respective fields So to acknowledge your presence and salute to your role in society. Yuwati kalyan mandal 22–23 is going to felicitate you on the occasion of international women's Day. All are cordially invited for the felicitation ceremony on 8th March at 3 pm in seminar Hall.

"

YKM also celebrated this day by felicitating all the ladies teaching and nonteaching staff to acknowledge their role in and at workplace by the chief Guest Adv.Vaishali Londhe . Near About 70 members were attain this programme .