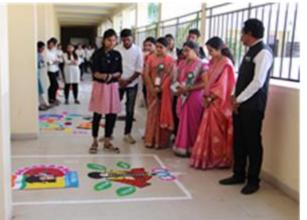

Judging of Poster Competition On Women's Day

Judging of Poster Competition On Women's Day

Contestant of Poster Competition On women's Day

Contestant of Rangoli Competition On women's Day

**Events organized during the Academic year 2022-23** 

#### Contestant of Rangoli Competition On women's Day

Valedictory Function of Rangoli And Poster Competition On Women's Day

Ms. Shweta Gaikawad First Winner Ms. Nikita Bhinge Second Winner Of Rangoli Competition