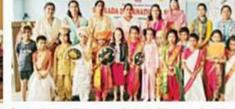

Following are the winner of competition 1)Shweta Gaikwad (M.Sc FY) got first prize in rangoli competition felicitated her with 2000/ rs and certificate ,second prize got to Nikita Bhinge (M.sc FY.) in rangoli felicitated her 1500/ rs with certificate and third prize got to Akash Sawant in poster, felicitated him 1000/rs with certificate .

#### Contestant of Rangoli Competition On women's Day

Valedictory Function of Rangoli And Poster Competition On Women's Day

Ms. Shweta Gaikawad First Winner Ms. Nikita Bhinge Second Winner Of Rangoli Competition