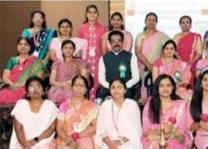

**Events organized during the Academic year 2022-23** 

Certificate Distribution of Contestant of Rangoli and Poster Competition

Felicitation of DSCL Ladies Staff On Women's Day

Events organized during the Academic year 2022-23

"

YKM also celebrated this day by felicitating all the ladies teaching and nonteaching staff to acknowledge their role in and at workplace by the chief Guest Adv.Vaishali Londhe . Near About 70 members were attain this programme .