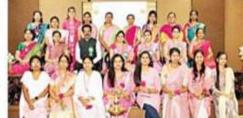

"

YKM also celebrated this day by felicitating all the ladies teaching and nonteaching staff to acknowledge their role in and at workplace by the chief Guest Adv.Vaishali Londhe . Near About 70 members were attain this programme .

aufgerfugt geit summer हेग्या आले. सांच ही, तथा बीलंगे, डा.रोहिणी सिंहे, डा फोसल गोमों जो स्वीमा गरसे काले, प्रा. सङ्गी जाध्य, प्रा. पुजा affra af stiffen abereau, प्रा.होमी हेरे, प्रा.अधिनी चांधले, मोहिते, प्रा.पी. कम, धगाले, धा.यही. वही. हवालदार, farrage, fount fererur, पत. रही. हालये, पी.एस आलंभ्या एव.एरसी. प्रथम पर्धापित सत्वात सत्त्वात आता. music feters in friers शंकर सूर्वपंत्री, हरिओम पारीसे वांच्यायत्र आदि प्राध्यायच. जिलके भर बहिला कर्मचारी आणि दिवाधी बहुबंहदेवे उपस्थित होते.