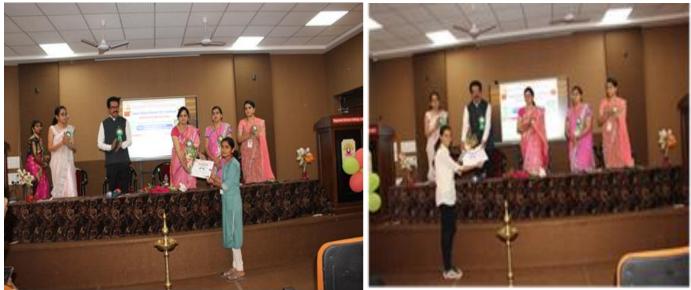

Following are the winner of competition 1)Shweta Gaikwad (M.Sc FY) got first prize in rangoli competition felicitated her with 2000/ rs and certificate ,second prize got to Nikita Bhinge (M.sc FY.) in rangoli felicitated her 1500/ rs with certificate and third prize got to Akash Sawant in poster, felicitated him 1000/rs with certificate .

**Events organized during the Academic year 2022-23** 

Certificate Distribution of Contestant of Rangoli and Poster Competition

Felicitation of DSCL Ladies Staff On Women's Day

Events organized during the Academic year 2022-23