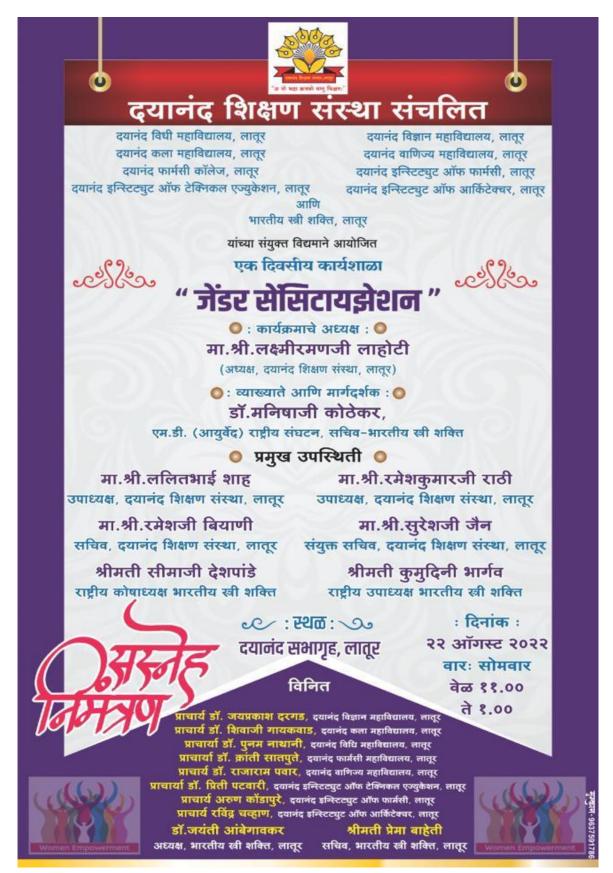

#### One Day Workshop on "Gender Sensitization"

1. Name of the Department

: Yuwati Kaylan Mandal 2022-23

2. Complete name/ title of the Activity

: Gender Sensitization

3. Dates or Duration (from-----to)

: 22.08.2022(Monday) -One day

4. Venue of the Event

: Auditorium of Dayanand Siksana Santha, Latur

5. Sponsor/Collaborations (if any)

: Dayanand Siksana Santha and National Women .

Empowerment, Latur.

6. Level of the event (encircle)

: College

7. Purpose / aim / objective and outcome of the event:

#### Objectives:

- 1) To enable the students to reflect on their understanding of sex and gender
- 2) To clarify the differences between sex and gender for the students
- 3) To increase the understanding of the concept of gender
- 4) To increase the comfort level of the students with these issues

#### **Outcomes:**

- Gender Sensitization gives a clear and precise view about Gender and help to understand that GENDER is not about "Women" it's about "People".
- 2) Gender sensitivity helps to generate respect for individual irrespective of sex at work place and in society
- This workshop helps students and staff of DSCL in examining their personal attitudes and beliefs and realities
  of both sexes
- 8. Beneficiaries / participants (Type/number, etc.): 312

All the Teaching staff and students of DSCL and, No. of Participants= 312

- 9. Other major staff / student / Institution involved in the organization of the activity:
  - Dr. Shivaji Gaykawad (Principal of Dayanand Art college, Latur.),
  - Dr.Poonam Nathani (Principal of Dayanand Law college, Latur.),
  - Dr.Kranti Sathpute (Principal of Dayanand Pharmacy College, Latur.),
  - Dr. Rajaram Pawar (Principal of Dayanand Commerce college, Latur.),
  - Dr .Priti Patwari ( Principal of Dayanand Institute of technical education, Latur.),
  - Dr. Arun Kodapure ( Principal of Dayanand Institute of Pharmacy ,Latur.),
  - Dr. Ravindra Chawan ( Principal of Dayanand Institute of Architecture ,Latur.)