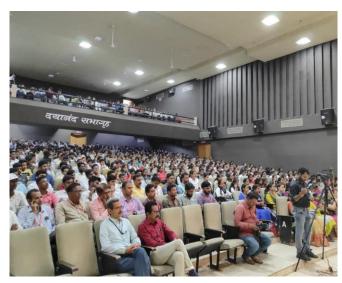

#### One Day Workshop on "Gender Sensitization"

1. Name of the Department

: Yuwati Kaylan Mandal 2022-23

2. Complete name/ title of the Activity

: Gender Sensitization

3. Dates or Duration (from-----to)

: 22.08.2022(Monday) -One day

4. Venue of the Event

: Auditorium of Dayanand Siksana Santha, Latur

5. Sponsor/Collaborations (if any)

: Dayanand Siksana Santha and National Women .

Empowerment, Latur.

6. Level of the event (encircle)

: College

#### **Outcomes:**

- Gender Sensitization gives a clear and precise view about Gender and help to understand that GENDER is not about "Women" it's about "People".
- 2) Gender sensitivity helps to generate respect for individual irrespective of sex at work place and in society
- This workshop helps students and staff of DSCL in examining their personal attitudes and beliefs and realities
  of both sexes
- 8. Beneficiaries / participants (Type/number, etc.): 312

All the Teaching staff and students of DSCL and, No. of Participants= 312

- 9. Other major staff / student / Institution involved in the organization of the activity:
  - Dr. Shivaji Gaykawad (Principal of Dayanand Art college, Latur.),
  - Dr.Poonam Nathani (Principal of Dayanand Law college, Latur.),
  - Dr.Kranti Sathpute (Principal of Dayanand Pharmacy College, Latur.),
  - Dr. Rajaram Pawar (Principal of Dayanand Commerce college, Latur.),
  - Dr .Priti Patwari ( Principal of Dayanand Institute of technical education, Latur.),
  - Dr. Arun Kodapure ( Principal of Dayanand Institute of Pharmacy ,Latur.),
  - Dr. Ravindra Chawan ( Principal of Dayanand Institute of Architecture ,Latur.)