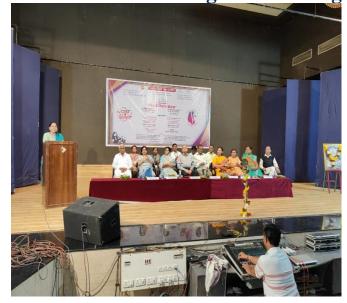

#### One Day Workshop on "Gender Sensitization"

1. Name of the Department

: Yuwati Kaylan Mandal 2022-23

2. Complete name/ title of the Activity

: Gender Sensitization

3. Dates or Duration (from-----to)

: 22.08.2022(Monday) -One day

4. Venue of the Event

: Auditorium of Dayanand Siksana Santha, Latur

5. Sponsor/Collaborations (if any)

: Dayanand Siksana Santha and National Women .

Empowerment, Latur.

6. Level of the event (encircle)

: College

All the Teaching staff and students of DSCL and, No. of Participants= 312

- 9. Other major staff / student / Institution involved in the organization of the activity:
  - Dr. Shivaji Gaykawad (Principal of Dayanand Art college, Latur.),
  - Dr.Poonam Nathani (Principal of Dayanand Law college, Latur.),
  - Dr.Kranti Sathpute (Principal of Dayanand Pharmacy College, Latur.),
  - Dr. Rajaram Pawar (Principal of Dayanand Commerce college, Latur.),
  - Dr .Priti Patwari ( Principal of Dayanand Institute of technical education, Latur.),
  - Dr. Arun Kodapure ( Principal of Dayanand Institute of Pharmacy ,Latur.),
  - Dr. Ravindra Chawan ( Principal of Dayanand Institute of Architecture ,Latur.)