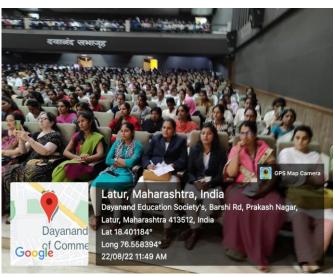

#### One Day Workshop on "Gender Sensitization"

1. Name of the Department

: Yuwati Kaylan Mandal 2022-23

2. Complete name/ title of the Activity

: Gender Sensitization

3. Dates or Duration (from-----to)

: 22.08.2022(Monday) -One day

4. Venue of the Event

: Auditorium of Dayanand Siksana Santha, Latur

5. Sponsor/Collaborations (if any)

: Dayanand Siksana Santha and National Women .

Empowerment, Latur.

6. Level of the event (encircle)

: College

#### **Outcomes:**

- Gender Sensitization gives a clear and precise view about Gender and help to understand that GENDER is not about "Women" it's about "People".
- 2) Gender sensitivity helps to generate respect for individual irrespective of sex at work place and in society
- This workshop helps students and staff of DSCL in examining their personal attitudes and beliefs and realities
  of both sexes
- 8. Beneficiaries / participants (Type/number, etc.): 312

All the Teaching staff and students of DSCL and, No. of Participants= 312

- 9. Other major staff / student / Institution involved in the organization of the activity:
  - Dr. Shivaji Gaykawad (Principal of Dayanand Art college, Latur.),
  - Dr.Poonam Nathani (Principal of Dayanand Law college, Latur.),
  - Dr.Kranti Sathpute (Principal of Dayanand Pharmacy College, Latur.),
  - Dr. Rajaram Pawar (Principal of Dayanand Commerce college, Latur.),
  - Dr .Priti Patwari ( Principal of Dayanand Institute of technical education, Latur.),
  - Dr. Arun Kodapure ( Principal of Dayanand Institute of Pharmacy ,Latur.),
  - Dr. Ravindra Chawan ( Principal of Dayanand Institute of Architecture ,Latur.)