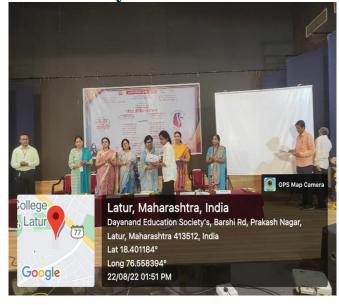

#### One Day Workshop on "Gender Sensitization"

1. Name of the Department

: Yuwati Kaylan Mandal 2022-23

2. Complete name/ title of the Activity

: Gender Sensitization

3. Dates or Duration (from-----to)

: 22.08.2022(Monday) -One day

4. Venue of the Event

: Auditorium of Dayanand Siksana Santha, Latur

5. Sponsor/Collaborations (if any)

: Dayanand Siksana Santha and National Women .

Empowerment, Latur.

6. Level of the event (encircle)

: College

All the Teaching staff and students of DSCL and, No. of Participants= 312

- 9. Other major staff / student / Institution involved in the organization of the activity:
  - Dr. Shivaji Gaykawad (Principal of Dayanand Art college, Latur.),
  - Dr.Poonam Nathani (Principal of Dayanand Law college, Latur.),
  - Dr.Kranti Sathpute (Principal of Dayanand Pharmacy College, Latur.),
  - Dr. Rajaram Pawar (Principal of Dayanand Commerce college, Latur.),
  - Dr .Priti Patwari ( Principal of Dayanand Institute of technical education, Latur.),
  - Dr. Arun Kodapure ( Principal of Dayanand Institute of Pharmacy ,Latur.),
  - Dr. Ravindra Chawan ( Principal of Dayanand Institute of Architecture ,Latur.)