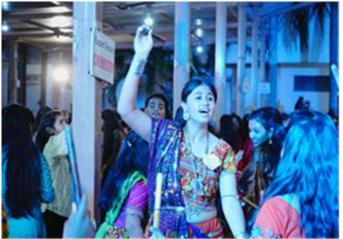

#### **ATR**

1. Name of the Department : Yuwati Kaylan Mandal 2022-23

2. Complete name/ title of the Activity : Dandiya Utsav

3. Dates or Duration (from-----to) : 04.10.2022(Tuesday) -One day

4. Venue of the Event : Dayanand Science College, Latur

#### Outcomes:

- 1) The event was well attended by all the enthusiastic students, faculty and staff members in traditional grooming.
- 2) All of them celebrated the day with joy and cheer
- 3) Due to colorful costumes and dandiya folk songs increases their positivity and energy and made their entire day extremely successful and fruitful.
- 8. Beneficiaries / participants (Type/number, etc.): 312

All the girl students of junior and senior college and ladies Teaching staff of DSCL and, No. of Participants= 312

9. Other major staff / student / Institution involved in the organization of the activity: Mrs. Sureshji Jain (Joint Secretory of DSS), Mrs. Sanjay Bora (treasurer of DSS), Mrs. Vishal Agrawal (Member of DSS), Respective juries Saw. Kiran Dargad, Saw. Harsha Jain, Saw. Sonali Sasturkar Madam. Saw Sangita Biyani, Saw Sangita Bora. Saw Smita Agrawal.