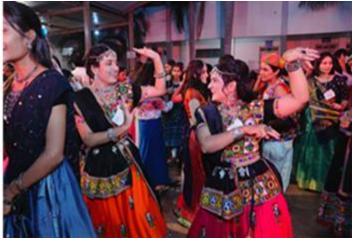

#### Outcomes:

- 1) The event was well attended by all the enthusiastic students, faculty and staff members in traditional grooming.
- 2) All of them celebrated the day with joy and cheer
- 3) Due to colorful costumes and dandiya folk songs increases their positivity and energy and made their entire day extremely successful and fruitful.
- 8. Beneficiaries / participants (Type/number, etc.): 312

All the girl students of junior and senior college and ladies Teaching staff of DSCL and, No. of Participants= 312

9. Other major staff / student / Institution involved in the organization of the activity: Mrs. Sureshji Jain (Joint Secretory of DSS), Mrs. Sanjay Bora (treasurer of DSS), Mrs. Vishal Agrawal (Member of DSS), Respective juries Saw. Kiran Dargad, Saw. Harsha Jain, Saw. Sonali Sasturkar Madam. Saw Sangita Biyani, Saw Sangita Bora. Saw Smita Agrawal.