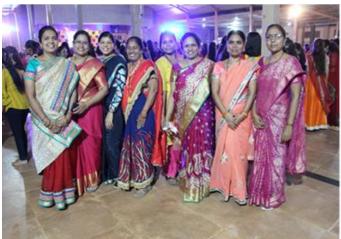

#### Outcomes:

- 1) The event was well attended by all the enthusiastic students, faculty and staff members in traditional grooming.
- 2) All of them celebrated the day with joy and cheer
- 3) Due to colorful costumes and dandiya folk songs increases their positivity and energy and made their entire day extremely successful and fruitful.
- 8. Beneficiaries / participants (Type/number, etc.): 312

All the girl students of junior and senior college and ladies Teaching staff of DSCL and, No. of Participants= 312

9. Other major staff / student / Institution involved in the organization of the activity: Mrs. Sureshji Jain (Joint Secretory of DSS), Mrs. Sanjay Bora (treasurer of DSS), Mrs. Vishal Agrawal (Member of DSS), Respective juries Saw. Kiran Dargad, Saw. Harsha Jain, Saw. Sonali Sasturkar Madam. Saw Sangita Biyani, Saw Sangita Bora. Saw Smita Agrawal.