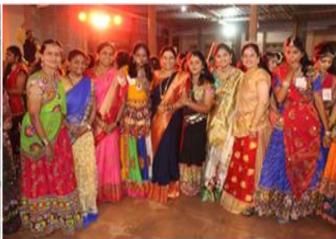

#### Outcomes:

- 1) The event was well attended by all the enthusiastic students, faculty and staff members in traditional grooming.
- 2) All of them celebrated the day with joy and cheer
- 3) Due to colorful costumes and dandiya folk songs increases their positivity and energy and made their entire day extremely successful and fruitful.
- 8. Beneficiaries / participants (Type/number, etc.): 312

All the girl students of junior and senior college and ladies Teaching staff of DSCL and, No. of Participants= 312

9. Other major staff / student / Institution involved in the organization of the activity: Mrs. Sureshji Jain (Joint Secretory of DSS), Mrs. Sanjay Bora (treasurer of DSS), Mrs. Vishal Agrawal (Member of DSS), Respective juries Saw. Kiran Dargad, Saw. Harsha Jain, Saw. Sonali Sasturkar Madam. Saw Sangita Biyani, Saw Sangita Bora. Saw Smita Agrawal.