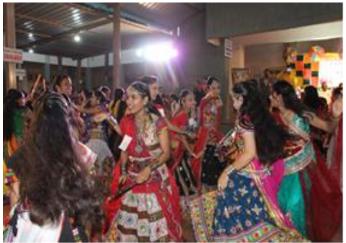

#### **ATR**

1. Name of the Department : Yuwati Kaylan Mandal 2022-23

2. Complete name/ title of the Activity : Dandiya Utsav

3. Dates or Duration (from-----to) : 04.10.2022(Tuesday) -One day

4. Venue of the Event : Dayanand Science College, Latur

#### Outcomes:

- 1) The event was well attended by all the enthusiastic students, faculty and staff members in traditional grooming.
- 2) All of them celebrated the day with joy and cheer
- 3) Due to colorful costumes and dandiya folk songs increases their positivity and energy and made their entire day extremely successful and fruitful.
- 8. Beneficiaries / participants (Type/number, etc.): 312

All the girl students of junior and senior college and ladies Teaching staff of DSCL and, No. of Participants= 312

9. Other major staff / student / Institution involved in the organization of the activity: Mrs. Sureshji Jain (Joint Secretory of DSS), Mrs. Sanjay Bora (treasurer of DSS), Mrs. Vishal Agrawal (Member of DSS), Respective juries Saw. Kiran Dargad, Saw. Harsha Jain, Saw. Sonali Sasturkar Madam. Saw Sangita Biyani, Saw Sangita Bora. Saw Smita Agrawal.