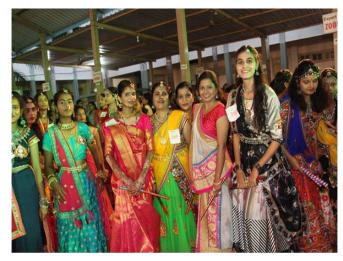

#### Outcomes:

- 1) The event was well attended by all the enthusiastic students, faculty and staff members in traditional grooming.
- 2) All of them celebrated the day with joy and cheer
- 3) Due to colorful costumes and dandiya folk songs increases their positivity and energy and made their entire day extremely successful and fruitful.
- 8. Beneficiaries / participants (Type/number, etc.): 312

All the girl students of junior and senior college and ladies Teaching staff of DSCL and, No. of Participants= 312

9. Other major staff / student / Institution involved in the organization of the activity: Mrs. Sureshji Jain (Joint Secretory of DSS), Mrs. Sanjay Bora (treasurer of DSS), Mrs. Vishal Agrawal (Member of DSS), Respective juries Saw. Kiran Dargad, Saw. Harsha Jain, Saw. Sonali Sasturkar Madam. Saw Sangita Biyani, Saw Sangita Bora. Saw Smita Agrawal.