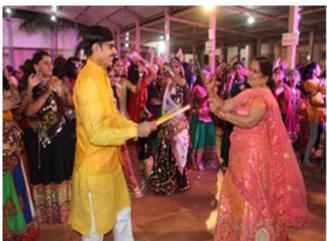

#### **ATR**

1. Name of the Department : Yuwati Kaylan Mandal 2022-23

2. Complete name/ title of the Activity : Dandiya Utsav

3. Dates or Duration (from-----to) : 04.10.2022(Tuesday) -One day

4. Venue of the Event : Dayanand Science College, Latur

#### Outcomes:

- 1) The event was well attended by all the enthusiastic students, faculty and staff members in traditional grooming.
- 2) All of them celebrated the day with joy and cheer
- 3) Due to colorful costumes and dandiya folk songs increases their positivity and energy and made their entire day extremely successful and fruitful.
- 8. Beneficiaries / participants (Type/number, etc.): 312

All the girl students of junior and senior college and ladies Teaching staff of DSCL and, No. of Participants= 312

9. Other major staff / student / Institution involved in the organization of the activity: Mrs. Sureshji Jain (Joint Secretory of DSS), Mrs. Sanjay Bora (treasurer of DSS), Mrs. Vishal Agrawal (Member of DSS), Respective juries Saw. Kiran Dargad, Saw. Harsha Jain, Saw. Sonali Sasturkar Madam. Saw Sangita Biyani, Saw Sangita Bora. Saw Smita Agrawal.