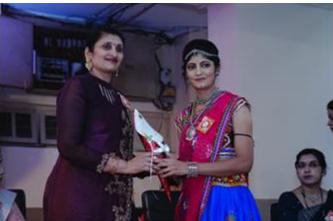

#### Outcomes:

- 1) The event was well attended by all the enthusiastic students, faculty and staff members in traditional grooming.
- 2) All of them celebrated the day with joy and cheer
- 3) Due to colorful costumes and dandiya folk songs increases their positivity and energy and made their entire day extremely successful and fruitful.
- 8. Beneficiaries / participants (Type/number, etc.): 312

All the girl students of junior and senior college and ladies Teaching staff of DSCL and, No. of Participants= 312

9. Other major staff / student / Institution involved in the organization of the activity: Mrs. Sureshji Jain (Joint Secretory of DSS), Mrs. Sanjay Bora (treasurer of DSS), Mrs. Vishal Agrawal (Member of DSS), Respective juries Saw. Kiran Dargad, Saw. Harsha Jain, Saw. Sonali Sasturkar Madam. Saw Sangita Biyani, Saw Sangita Bora. Saw Smita Agrawal.