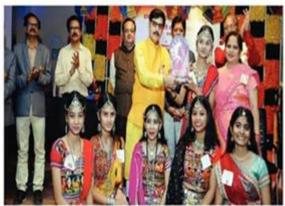

#### **ATR**

1. Name of the Department : Yuwati Kaylan Mandal 2022-23

2. Complete name/ title of the Activity : Dandiya Utsav

3. Dates or Duration (from-----to) : 04.10.2022(Tuesday) -One day

4. Venue of the Event : Dayanand Science College, Latur

#### Outcomes:

- 1) The event was well attended by all the enthusiastic students, faculty and staff members in traditional grooming.
- 2) All of them celebrated the day with joy and cheer
- 3) Due to colorful costumes and dandiya folk songs increases their positivity and energy and made their entire day extremely successful and fruitful.
- 8. Beneficiaries / participants (Type/number, etc.): 312

All the girl students of junior and senior college and ladies Teaching staff of DSCL and, No. of Participants= 312

9. Other major staff / student / Institution involved in the organization of the activity: Mrs. Sureshji Jain (Joint Secretory of DSS), Mrs. Sanjay Bora (treasurer of DSS), Mrs. Vishal Agrawal (Member of DSS), Respective juries Saw. Kiran Dargad, Saw. Harsha Jain, Saw. Sonali Sasturkar Madam. Saw Sangita Biyani, Saw Sangita Bora. Saw Smita Agrawal.