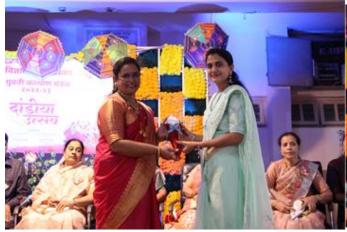

#### Outcomes:

- 1) The event was well attended by all the enthusiastic students, faculty and staff members in traditional grooming.
- 2) All of them celebrated the day with joy and cheer
- 3) Due to colorful costumes and dandiya folk songs increases their positivity and energy and made their entire day extremely successful and fruitful.
- 8. Beneficiaries / participants (Type/number, etc.): 312

All the girl students of junior and senior college and ladies Teaching staff of DSCL and, No. of Participants= 312

9. Other major staff / student / Institution involved in the organization of the activity: Mrs. Sureshji Jain (Joint Secretory of DSS), Mrs. Sanjay Bora (treasurer of DSS), Mrs. Vishal Agrawal (Member of DSS), Respective juries Saw. Kiran Dargad, Saw. Harsha Jain, Saw. Sonali Sasturkar Madam. Saw Sangita Biyani, Saw Sangita Bora. Saw Smita Agrawal.