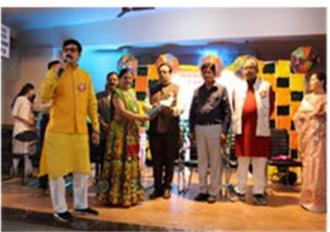

All the girl students of junior and senior college and ladies Teaching staff of DSCL and, No. of Participants= 312

9. Other major staff / student / Institution involved in the organization of the activity: Mrs. Sureshji Jain (Joint Secretory of DSS), Mrs. Sanjay Bora (treasurer of DSS), Mrs. Vishal Agrawal (Member of DSS), Respective juries Saw. Kiran Dargad, Saw. Harsha Jain, Saw. Sonali Sasturkar Madam. Saw Sangita Biyani, Saw Sangita Bora. Saw Smita Agrawal.

### Dayanand Science College, Latur. Yuvati Kalyan Mandal

Events organized during the Academic year 2022-23

- 10. Any other information / comment / qualitative remarks:
  The students responded Very well and enthusiastically.
- 11. Photographs (with captions) submitted (number):
- Evidences produced (Invitations Letters/Attendance/Newspaper Cuttings/ Certificates/Summery Report)
- 13. Name and signature of Programme Coordinator: Asst. Prof. S. D. Patil