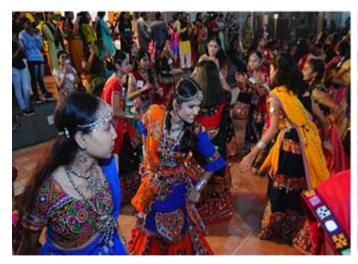

#### **ATR**

1. Name of the Department : Yuwati Kaylan Mandal 2022-23

2. Complete name/ title of the Activity : Dandiya Utsav

3. Dates or Duration (from-----to) : 04.10.2022(Tuesday) -One day

4. Venue of the Event : Dayanand Science College, Latur

#### Outcomes:

- 1) The event was well attended by all the enthusiastic students, faculty and staff members in traditional grooming.
- 2) All of them celebrated the day with joy and cheer
- 3) Due to colorful costumes and dandiya folk songs increases their positivity and energy and made their entire day extremely successful and fruitful.
- 8. Beneficiaries / participants (Type/number, etc.): 312

All the girl students of junior and senior college and ladies Teaching staff of DSCL and, No. of Participants= 312

9. Other major staff / student / Institution involved in the organization of the activity: Mrs. Sureshji Jain (Joint Secretory of DSS), Mrs. Sanjay Bora (treasurer of DSS), Mrs. Vishal Agrawal (Member of DSS), Respective juries Saw. Kiran Dargad, Saw. Harsha Jain, Saw. Sonali Sasturkar Madam. Saw Sangita Biyani, Saw Sangita Bora. Saw Smita Agrawal.