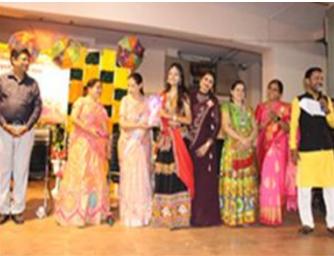

#### **ATR**

1. Name of the Department : Yuwati Kaylan Mandal 2022-23

2. Complete name/ title of the Activity : Dandiya Utsav

3. Dates or Duration (from-----to) : 04.10.2022(Tuesday) -One day

4. Venue of the Event : Dayanand Science College, Latur

5. Sponsor/Collaborations (if any) : Dayanand Siksana Santha ,Latur.

6. Level of the event (encircle) : College

7. Purpose / aim / objective and outcome of the event:

#### Outcomes:

- 1) The event was well attended by all the enthusiastic students, faculty and staff members in traditional grooming.
- 2) All of them celebrated the day with joy and cheer
- 3) Due to colorful costumes and dandiya folk songs increases their positivity and energy and made their entire day extremely successful and fruitful.
- 8. Beneficiaries / participants (Type/number, etc.): 312

All the girl students of junior and senior college and ladies Teaching staff of DSCL and, No. of Participants= 312

9. Other major staff / student / Institution involved in the organization of the activity: Mrs. Sureshji Jain (Joint Secretory of DSS), Mrs. Sanjay Bora (treasurer of DSS), Mrs. Vishal Agrawal (Member of DSS), Respective juries Saw. Kiran Dargad, Saw. Harsha Jain, Saw. Sonali Sasturkar Madam. Saw Sangita Biyani, Saw Sangita Bora. Saw Smita Agrawal.