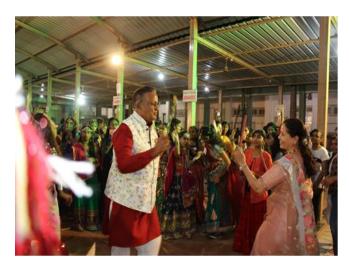

All the girl students of junior and senior college and ladies Teaching staff of DSCL and, No. of Participants= 312

9. Other major staff / student / Institution involved in the organization of the activity: Mrs. Sureshji Jain (Joint Secretory of DSS), Mrs. Sanjay Bora (treasurer of DSS), Mrs. Vishal Agrawal (Member of DSS), Respective juries Saw. Kiran Dargad, Saw. Harsha Jain, Saw. Sonali Sasturkar Madam. Saw Sangita Biyani, Saw Sangita Bora. Saw Smita Agrawal.