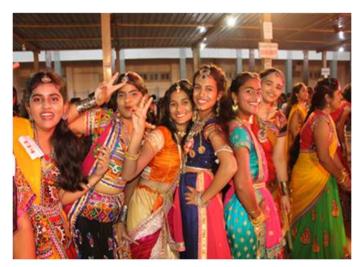

#### Outcomes:

- 1) The event was well attended by all the enthusiastic students, faculty and staff members in traditional grooming.
- 2) All of them celebrated the day with joy and cheer
- 3) Due to colorful costumes and dandiya folk songs increases their positivity and energy and made their entire day extremely successful and fruitful.
- 8. Beneficiaries / participants (Type/number, etc.): 312

All the girl students of junior and senior college and ladies Teaching staff of DSCL and, No. of Participants= 312

9. Other major staff / student / Institution involved in the organization of the activity: Mrs. Sureshji Jain (Joint Secretory of DSS), Mrs. Sanjay Bora (treasurer of DSS), Mrs. Vishal Agrawal (Member of DSS), Respective juries Saw. Kiran Dargad, Saw. Harsha Jain, Saw. Sonali Sasturkar Madam. Saw Sangita Biyani, Saw Sangita Bora. Saw Smita Agrawal.