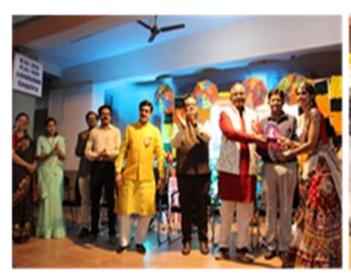

#### **ATR**

1. Name of the Department : Yuwati Kaylan Mandal 2022-23

2. Complete name/ title of the Activity : Dandiya Utsav

3. Dates or Duration (from-----to) : 04.10.2022(Tuesday) -One day

4. Venue of the Event : Dayanand Science College, Latur

5. Sponsor/Collaborations (if any) : Dayanand Siksana Santha ,Latur.

6. Level of the event (encircle) : College

7. Purpose / aim / objective and outcome of the event:

#### Outcomes:

- 1) The event was well attended by all the enthusiastic students, faculty and staff members in traditional grooming.
- 2) All of them celebrated the day with joy and cheer
- 3) Due to colorful costumes and dandiya folk songs increases their positivity and energy and made their entire day extremely successful and fruitful.
- 8. Beneficiaries / participants (Type/number, etc.): 312

All the girl students of junior and senior college and ladies Teaching staff of DSCL and, No. of Participants= 312

9. Other major staff / student / Institution involved in the organization of the activity: Mrs. Sureshji Jain (Joint Secretory of DSS), Mrs. Sanjay Bora (treasurer of DSS), Mrs. Vishal Agrawal (Member of DSS), Respective juries Saw. Kiran Dargad, Saw. Harsha Jain, Saw. Sonali Sasturkar Madam. Saw Sangita Biyani, Saw Sangita Bora. Saw Smita Agrawal.