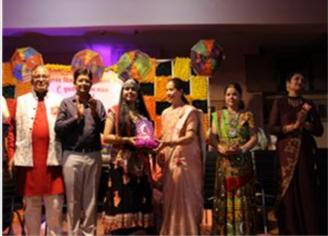

#### **ATR**

1. Name of the Department : Yuwati Kaylan Mandal 2022-23

2. Complete name/ title of the Activity : Dandiya Utsav

3. Dates or Duration (from-----to) : 04.10.2022(Tuesday) -One day

4. Venue of the Event : Dayanand Science College, Latur

5. Sponsor/Collaborations (if any) : Dayanand Siksana Santha ,Latur.

6. Level of the event (encircle) : College

7. Purpose / aim / objective and outcome of the event:

#### Outcomes:

- 1) The event was well attended by all the enthusiastic students, faculty and staff members in traditional grooming.
- 2) All of them celebrated the day with joy and cheer
- 3) Due to colorful costumes and dandiya folk songs increases their positivity and energy and made their entire day extremely successful and fruitful.
- 8. Beneficiaries / participants (Type/number, etc.): 312

All the girl students of junior and senior college and ladies Teaching staff of DSCL and, No. of Participants= 312

9. Other major staff / student / Institution involved in the organization of the activity: Mrs. Sureshji Jain (Joint Secretory of DSS), Mrs. Sanjay Bora (treasurer of DSS), Mrs. Vishal Agrawal (Member of DSS), Respective juries Saw. Kiran Dargad, Saw. Harsha Jain, Saw. Sonali Sasturkar Madam. Saw Sangita Biyani, Saw Sangita Bora. Saw Smita Agrawal.