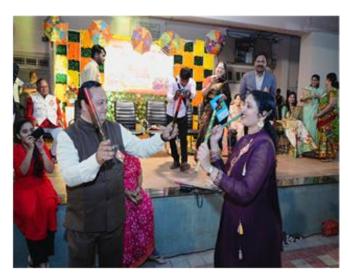

#### **ATR**

1. Name of the Department : Yuwati Kaylan Mandal 2022-23

2. Complete name/ title of the Activity : Dandiya Utsav

3. Dates or Duration (from-----to) : 04.10.2022(Tuesday) -One day

4. Venue of the Event : Dayanand Science College, Latur

All the girl students of junior and senior college and ladies Teaching staff of DSCL and, No. of Participants= 312

9. Other major staff / student / Institution involved in the organization of the activity: Mrs. Sureshji Jain (Joint Secretory of DSS), Mrs. Sanjay Bora (treasurer of DSS), Mrs. Vishal Agrawal (Member of DSS), Respective juries Saw. Kiran Dargad, Saw. Harsha Jain, Saw. Sonali Sasturkar Madam. Saw Sangita Biyani, Saw Sangita Bora. Saw Smita Agrawal.