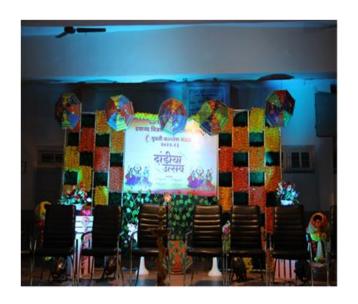

#### Outcomes:

- 1) The event was well attended by all the enthusiastic students, faculty and staff members in traditional grooming.
- 2) All of them celebrated the day with joy and cheer
- 3) Due to colorful costumes and dandiya folk songs increases their positivity and energy and made their entire day extremely successful and fruitful.
- 8. Beneficiaries / participants (Type/number, etc.): 312

All the girl students of junior and senior college and ladies Teaching staff of DSCL and, No. of Participants= 312

9. Other major staff / student / Institution involved in the organization of the activity: Mrs. Sureshji Jain (Joint Secretory of DSS), Mrs. Sanjay Bora (treasurer of DSS), Mrs. Vishal Agrawal (Member of DSS), Respective juries Saw. Kiran Dargad, Saw. Harsha Jain, Saw. Sonali Sasturkar Madam. Saw Sangita Biyani, Saw Sangita Bora. Saw Smita Agrawal.

### Dayanand Science College, Latur. Yuvati Kalyan Mandal

Events organized during the Academic year 2022-23

- 10. Any other information / comment / qualitative remarks:
  The students responded Very well and enthusiastically.
- 11. Photographs (with captions) submitted (number):
- Evidences produced (Invitations Letters/Attendance/Newspaper Cuttings/ Certificates/Summery Report)
- 13. Name and signature of Programme Coordinator: Asst. Prof. S. D. Patil