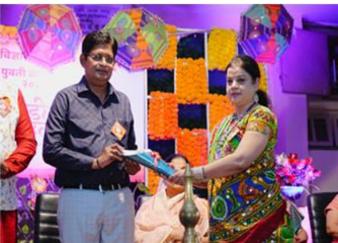

#### Outcomes:

- 1) The event was well attended by all the enthusiastic students, faculty and staff members in traditional grooming.
- 2) All of them celebrated the day with joy and cheer
- 3) Due to colorful costumes and dandiya folk songs increases their positivity and energy and made their entire day extremely successful and fruitful.
- 8. Beneficiaries / participants (Type/number, etc.): 312

All the girl students of junior and senior college and ladies Teaching staff of DSCL and, No. of Participants= 312

9. Other major staff / student / Institution involved in the organization of the activity: Mrs. Sureshji Jain (Joint Secretory of DSS), Mrs. Sanjay Bora (treasurer of DSS), Mrs. Vishal Agrawal (Member of DSS), Respective juries Saw. Kiran Dargad, Saw. Harsha Jain, Saw. Sonali Sasturkar Madam. Saw Sangita Biyani, Saw Sangita Bora. Saw Smita Agrawal.