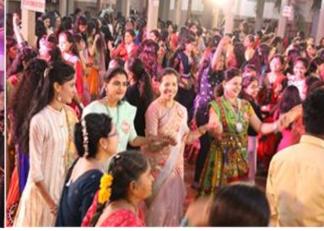

#### Outcomes:

- 1) The event was well attended by all the enthusiastic students, faculty and staff members in traditional grooming.
- 2) All of them celebrated the day with joy and cheer
- 3) Due to colorful costumes and dandiya folk songs increases their positivity and energy and made their entire day extremely successful and fruitful.
- 8. Beneficiaries / participants (Type/number, etc.): 312

All the girl students of junior and senior college and ladies Teaching staff of DSCL and, No. of Participants= 312

9. Other major staff / student / Institution involved in the organization of the activity: Mrs. Sureshji Jain (Joint Secretory of DSS), Mrs. Sanjay Bora (treasurer of DSS), Mrs. Vishal Agrawal (Member of DSS), Respective juries Saw. Kiran Dargad, Saw. Harsha Jain, Saw. Sonali Sasturkar Madam. Saw Sangita Biyani, Saw Sangita Bora. Saw Smita Agrawal.