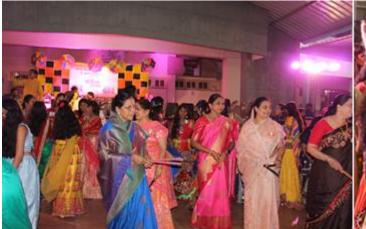

#### Outcomes:

- 1) The event was well attended by all the enthusiastic students, faculty and staff members in traditional grooming.
- 2) All of them celebrated the day with joy and cheer
- 3) Due to colorful costumes and dandiya folk songs increases their positivity and energy and made their entire day extremely successful and fruitful.
- 8. Beneficiaries / participants (Type/number, etc.): 312

All the girl students of junior and senior college and ladies Teaching staff of DSCL and, No. of Participants= 312

9. Other major staff / student / Institution involved in the organization of the activity: Mrs. Sureshji Jain (Joint Secretory of DSS), Mrs. Sanjay Bora (treasurer of DSS), Mrs. Vishal Agrawal (Member of DSS), Respective juries Saw. Kiran Dargad, Saw. Harsha Jain, Saw. Sonali Sasturkar Madam. Saw Sangita Biyani, Saw Sangita Bora. Saw Smita Agrawal.