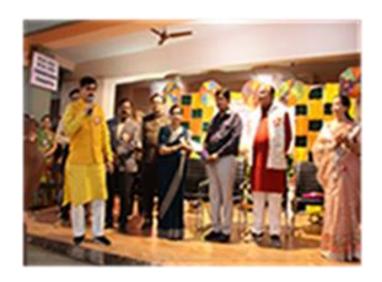

#### **ATR**

1. Name of the Department : Yuwati Kaylan Mandal 2022-23

2. Complete name/ title of the Activity : Dandiya Utsav

3. Dates or Duration (from-----to) : 04.10.2022(Tuesday) -One day

4. Venue of the Event : Dayanand Science College, Latur

5. Sponsor/Collaborations (if any) : Dayanand Siksana Santha ,Latur.

6. Level of the event (encircle) : College

7. Purpose / aim / objective and outcome of the event:

#### Outcomes:

- 1) The event was well attended by all the enthusiastic students, faculty and staff members in traditional grooming.
- 2) All of them celebrated the day with joy and cheer
- 3) Due to colorful costumes and dandiya folk songs increases their positivity and energy and made their entire day extremely successful and fruitful.
- 8. Beneficiaries / participants (Type/number, etc.): 312

All the girl students of junior and senior college and ladies Teaching staff of DSCL and, No. of Participants= 312

9. Other major staff / student / Institution involved in the organization of the activity: Mrs. Sureshji Jain (Joint Secretory of DSS), Mrs. Sanjay Bora (treasurer of DSS), Mrs. Vishal Agrawal (Member of DSS), Respective juries Saw. Kiran Dargad, Saw. Harsha Jain, Saw. Sonali Sasturkar Madam. Saw Sangita Biyani, Saw Sangita Bora. Saw Smita Agrawal.