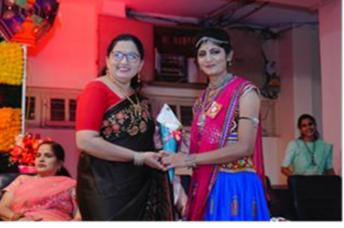

#### Outcomes:

- 1) The event was well attended by all the enthusiastic students, faculty and staff members in traditional grooming.
- 2) All of them celebrated the day with joy and cheer
- 3) Due to colorful costumes and dandiya folk songs increases their positivity and energy and made their entire day extremely successful and fruitful.
- 8. Beneficiaries / participants (Type/number, etc.): 312

All the girl students of junior and senior college and ladies Teaching staff of DSCL and, No. of Participants= 312

9. Other major staff / student / Institution involved in the organization of the activity: Mrs. Sureshji Jain (Joint Secretory of DSS), Mrs. Sanjay Bora (treasurer of DSS), Mrs. Vishal Agrawal (Member of DSS), Respective juries Saw. Kiran Dargad, Saw. Harsha Jain, Saw. Sonali Sasturkar Madam. Saw Sangita Biyani, Saw Sangita Bora. Saw Smita Agrawal.