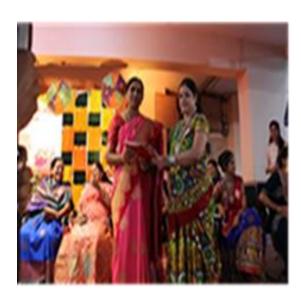

#### Outcomes:

- 1) The event was well attended by all the enthusiastic students, faculty and staff members in traditional grooming.
- 2) All of them celebrated the day with joy and cheer
- 3) Due to colorful costumes and dandiya folk songs increases their positivity and energy and made their entire day extremely successful and fruitful.
- 8. Beneficiaries / participants (Type/number, etc.): 312

All the girl students of junior and senior college and ladies Teaching staff of DSCL and, No. of Participants= 312

9. Other major staff / student / Institution involved in the organization of the activity: Mrs. Sureshji Jain (Joint Secretory of DSS), Mrs. Sanjay Bora (treasurer of DSS), Mrs. Vishal Agrawal (Member of DSS), Respective juries Saw. Kiran Dargad, Saw. Harsha Jain, Saw. Sonali Sasturkar Madam. Saw Sangita Biyani, Saw Sangita Bora. Saw Smita Agrawal.