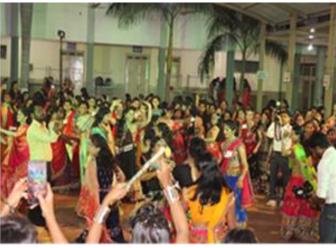

#### **ATR**

1. Name of the Department : Yuwati Kaylan Mandal 2022-23

2. Complete name/ title of the Activity : Dandiya Utsav

3. Dates or Duration (from-----to) : 04.10.2022(Tuesday) -One day

4. Venue of the Event : Dayanand Science College, Latur

#### Outcomes:

- 1) The event was well attended by all the enthusiastic students, faculty and staff members in traditional grooming.
- 2) All of them celebrated the day with joy and cheer
- 3) Due to colorful costumes and dandiya folk songs increases their positivity and energy and made their entire day extremely successful and fruitful.
- 8. Beneficiaries / participants (Type/number, etc.): 312

All the girl students of junior and senior college and ladies Teaching staff of DSCL and, No. of Participants= 312

9. Other major staff / student / Institution involved in the organization of the activity: Mrs. Sureshji Jain (Joint Secretory of DSS), Mrs. Sanjay Bora (treasurer of DSS), Mrs. Vishal Agrawal (Member of DSS), Respective juries Saw. Kiran Dargad, Saw. Harsha Jain, Saw. Sonali Sasturkar Madam. Saw Sangita Biyani, Saw Sangita Bora. Saw Smita Agrawal.