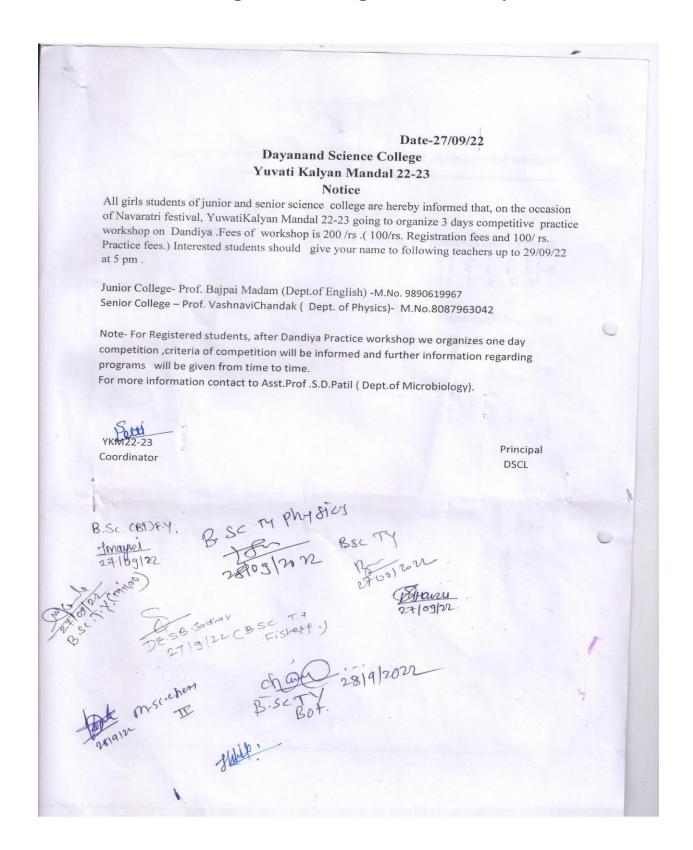

### Dayanand Science College, Latur. Yuvati Kalyan Mandal

Events organized during the Academic year 2022-23

- 10. Any other information / comment / qualitative remarks:
  The students responded Very well and enthusiastically.
- 11. Photographs (with captions) submitted (number):
- Evidences produced (Invitations Letters/Attendance/Newspaper Cuttings/ Certificates/Summery Report)
- 13. Name and signature of Programme Coordinator: Asst. Prof. S. D. Patil