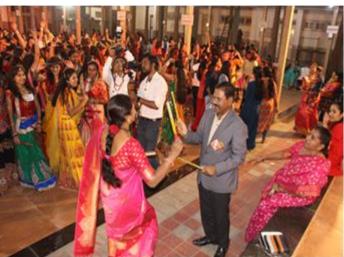

#### **ATR**

1. Name of the Department : Yuwati Kaylan Mandal 2022-23

2. Complete name/ title of the Activity : Dandiya Utsav

3. Dates or Duration (from-----to) : 04.10.2022(Tuesday) -One day

4. Venue of the Event : Dayanand Science College, Latur

#### Outcomes:

- 1) The event was well attended by all the enthusiastic students, faculty and staff members in traditional grooming.
- 2) All of them celebrated the day with joy and cheer
- 3) Due to colorful costumes and dandiya folk songs increases their positivity and energy and made their entire day extremely successful and fruitful.
- 8. Beneficiaries / participants (Type/number, etc.): 312

All the girl students of junior and senior college and ladies Teaching staff of DSCL and, No. of Participants= 312

9. Other major staff / student / Institution involved in the organization of the activity: Mrs. Sureshji Jain (Joint Secretory of DSS), Mrs. Sanjay Bora (treasurer of DSS), Mrs. Vishal Agrawal (Member of DSS), Respective juries Saw. Kiran Dargad, Saw. Harsha Jain, Saw. Sonali Sasturkar Madam. Saw Sangita Biyani, Saw Sangita Bora. Saw Smita Agrawal.