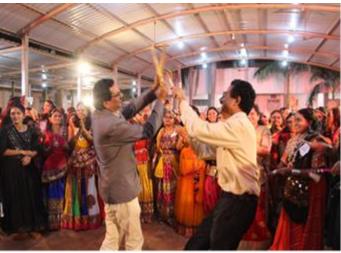

#### **ATR**

1. Name of the Department : Yuwati Kaylan Mandal 2022-23

2. Complete name/ title of the Activity : Dandiya Utsav

3. Dates or Duration (from-----to) : 04.10.2022(Tuesday) -One day

4. Venue of the Event : Dayanand Science College, Latur

#### Outcomes:

- 1) The event was well attended by all the enthusiastic students, faculty and staff members in traditional grooming.
- 2) All of them celebrated the day with joy and cheer
- 3) Due to colorful costumes and dandiya folk songs increases their positivity and energy and made their entire day extremely successful and fruitful.
- 8. Beneficiaries / participants (Type/number, etc.): 312

All the girl students of junior and senior college and ladies Teaching staff of DSCL and, No. of Participants= 312

9. Other major staff / student / Institution involved in the organization of the activity: Mrs. Sureshji Jain (Joint Secretory of DSS), Mrs. Sanjay Bora (treasurer of DSS), Mrs. Vishal Agrawal (Member of DSS), Respective juries Saw. Kiran Dargad, Saw. Harsha Jain, Saw. Sonali Sasturkar Madam. Saw Sangita Biyani, Saw Sangita Bora. Saw Smita Agrawal.