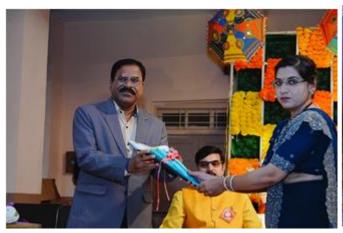

#### Outcomes:

- 1) The event was well attended by all the enthusiastic students, faculty and staff members in traditional grooming.
- 2) All of them celebrated the day with joy and cheer
- 3) Due to colorful costumes and dandiya folk songs increases their positivity and energy and made their entire day extremely successful and fruitful.
- 8. Beneficiaries / participants (Type/number, etc.): 312

All the girl students of junior and senior college and ladies Teaching staff of DSCL and, No. of Participants= 312

9. Other major staff / student / Institution involved in the organization of the activity: Mrs. Sureshji Jain (Joint Secretory of DSS), Mrs. Sanjay Bora (treasurer of DSS), Mrs. Vishal Agrawal (Member of DSS), Respective juries Saw. Kiran Dargad, Saw. Harsha Jain, Saw. Sonali Sasturkar Madam. Saw Sangita Biyani, Saw Sangita Bora. Saw Smita Agrawal.