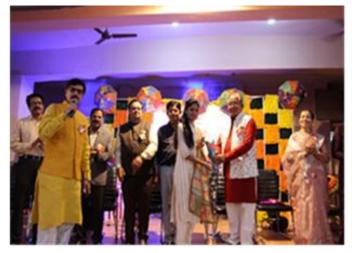

All the girl students of junior and senior college and ladies Teaching staff of DSCL and, No. of Participants= 312

9. Other major staff / student / Institution involved in the organization of the activity: Mrs. Sureshji Jain (Joint Secretory of DSS), Mrs. Sanjay Bora (treasurer of DSS), Mrs. Vishal Agrawal (Member of DSS), Respective juries Saw. Kiran Dargad, Saw. Harsha Jain, Saw. Sonali Sasturkar Madam. Saw Sangita Biyani, Saw Sangita Bora. Saw Smita Agrawal.

### Dayanand Science College, Latur. Yuvati Kalyan Mandal

Events organized during the Academic year 2022-23

- 10. Any other information / comment / qualitative remarks:
  The students responded Very well and enthusiastically.
- 11. Photographs (with captions) submitted (number):
- Evidences produced (Invitations Letters/Attendance/Newspaper Cuttings/ Certificates/Summery Report)
- 13. Name and signature of Programme Coordinator: Asst. Prof. S. D. Patil