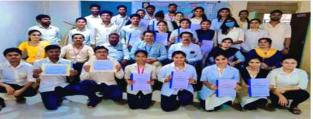

Inoguration of Three days Training workshop on 19 th September 2022

Blotting Apparatus Used in Southern Blotting-

Blue White Screening Experiment

Working with PCR -

Valedictory Function on 21th September 2022