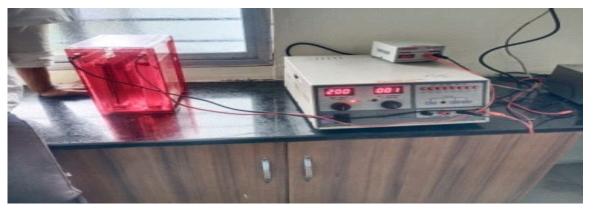

Inoguration of Three days Training workshop on 19 th September 2022

Blotting Apparatus Used in Southern Blotting-

Blue White Screening Experiment

Working with PCR -

Valedictory Function on 21th September 2022