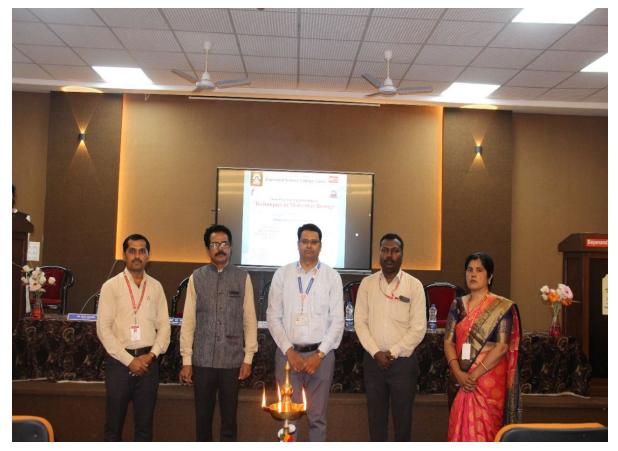

Inoguration of Three days Training workshop on 19 th September 2022

Blotting Apparatus Used in Southern Blotting-

Blue White Screening Experiment

Working with PCR -

Valedictory Function on 21th September 2022