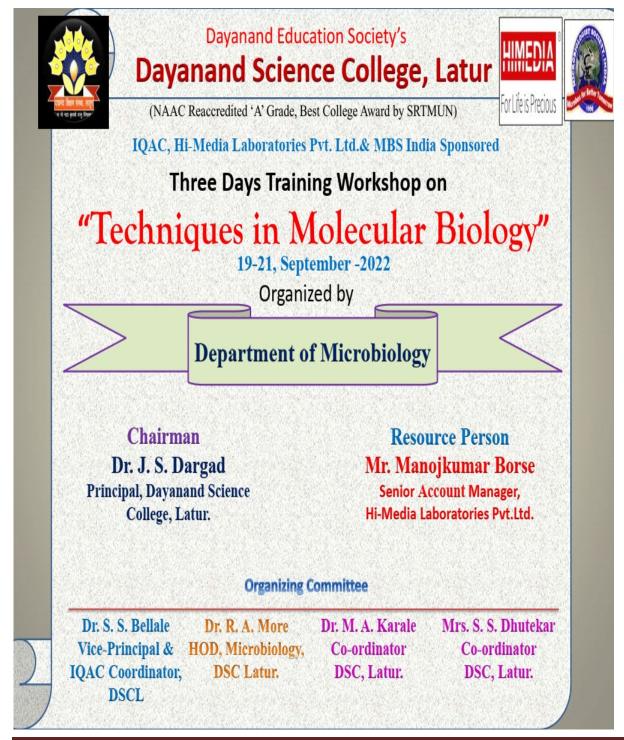

## Three Days Training Workshop on "Techniques in Molecular Biology"

| 1.   | Name of the Department               | : Microbiology                                                         |
|------|--------------------------------------|------------------------------------------------------------------------|
| 2. 0 | Complete name/ title of the Activity | : Three Days Training Workshop on<br>"Techniques in Molecular Biology" |
| 3.   | Dates or Duration (fromto)           | : 19 to 21 September, 2022 (Three Days).                               |
| 4.   | Venue of the Event                   | : New Seminar Hall (DSCL)                                              |
| 5.   | Sponsor/Collaborations (if any)      | : Hi-Media Laboratories Pvt. Ltd. Mumbai,                              |
|      |                                      | Microbiologists Society of India,                                      |
|      |                                      | IIC, DSCL & IQAC DSCL Sponsored                                        |
| 6    | I evel of the event (encircle)       | · Collogo                                                              |

- 6. Level of the event (encircle) : College.
- 7. Purpose / aim / objective and outcome of the event:
- The main aim of Two Days National Workshop was to introduce the most important and basic concepts, methods, and tools used in bioinformatics and provide competence in computational biology/bioinformatics by providing training in the areas of molecular biology, information technology, statistics and bioinformatics. The program provides hands on expertise in the essential multidisciplinary fields of genomics, proteomics, protein engineering, metabolic pathway engineering, pharmacogenomics, discovery of new drugs and vaccines, molecular diagnostic kits, agro-biotechnology that comprise the core of bioinformatics. Topics include (but not limited to) bioinformatics databases, sequence and structure alignment, protein structure prediction, protein folding & protein-protein interaction. Emphasis will be put on the understanding and utilization of these concepts and algorithms. The objective is to help the students to reach rapidly the frontier of bioinformatics and be able to use the bioinformatics tools to solve the problems on their own research.

- 8. Beneficiaries / participants (Type/number, etc.):
- UG & PG Student of Microbiology.
- No. of Participants: 28.
- 9. Name of Resource Person: Mr. Manojkumar Borse

Senior Account Manager,

Hi-Media Laboratories Pvt.Ltd.

- 10. Other major staff / student / Institution involved in the organization of the activity:
- UG, PG Student & Faculty members of Microbiology.
- 11. Any other information / comment / qualitative remarks:
- 12. Photographs (with captions) submitted (number)

### 13. Evidence produced (Certificate, letters, newspaper cuttings etc.)

• Flyer of Workshop