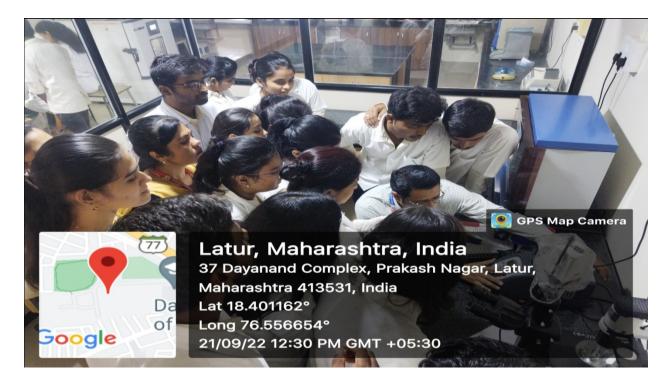

Inoguration of Three days Training workshop on 19 th September 2022

Blotting Apparatus Used in Southern Blotting-

Blue White Screening Experiment

Working with PCR -

Valedictory Function on 21th September 2022