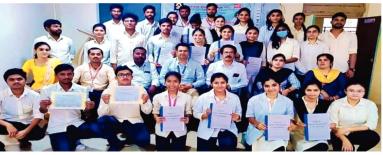

Inoguration of Three days Training workshop on 19 th September 2022

Blotting Apparatus Used in Southern Blotting-

Blue White Screening Experiment

Working with PCR -

Valedictory Function on 21th September 2022