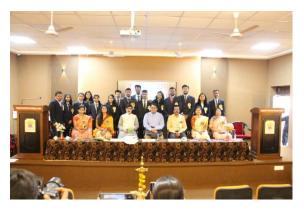

### DAYANAND SCIENCE COLLEGE, LATUR SCIENCE ASSOCIATION 2022-23 Inauguration of Science Association Report

On 21<sup>st</sup> November 2022 Inauguration of Science Association, 2022-23 was organizedat Dayanand Seminar Hall at 11.30 PM under the presidentship of Principal Dr. J. S. Dargad. As a chief guest, **Dr. Kalyan Barmade (Obstetricians & Gynecologist, Latur)** was invited. President of Science Association Mr. Nagesh Kadam gave the preface of Science Association and a glimpse of various activities Science Association planning to organize throughout the year.

Dr. Kalyan Barmade enlightened the audience with their views on the importance of the Science Association. He said that there are opportunities for students of India all over the globe in the field of science & medicine and offered a job and training opportunities to the students after their post-graduation. Principal Dr. J. S. Dargad addressed the students and participants about how students should set their goals in making career in science field. The felicitation program of achiever students were organized during the inaugural event. The university second topper Miss. Sakshi Chakurakar was felicitated by the auspicious hands of Chief guest and Principal. The students who were selected for various summer research fellowship programs and students who were recruited in different sectors were also felicitated. The program concluded with avote of thanks. Vote of Thanks was presented by the Vice-president of the Science Association Mr. Prakash Gawali.