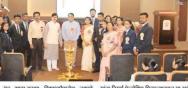

### DAYANAND SCIENCE COLLEGE, LATUR SCIENCE ASSOCIATION 2022-23 Inauguration of Science Association Report

On 21<sup>st</sup> November 2022 Inauguration of Science Association, 2022-23 was organizedat Dayanand Seminar Hall at 11.30 PM under the presidentship of Principal Dr. J. S. Dargad. As a chief guest, **Dr. Kalyan Barmade (Obstetricians & Gynecologist, Latur)** was invited. President of Science Association Mr. Nagesh Kadam gave the preface of Science Association and a glimpse of various activities Science Association planning to organize throughout the year.

Dr. Kalyan Barmade enlightened the audience with their views on the importance of the Science Association. He said that there are opportunities for students of India all over the globe in the field of science & medicine and offered a job and training opportunities to the students after their post-graduation. Principal Dr. J. S. Dargad addressed the students and participants about how students should set their goals in making career in science field. The felicitation program of achiever students were organized during the inaugural event. The university second topper Miss. Sakshi Chakurakar was felicitated by the auspicious hands of Chief guest and Principal. The students who were selected for various summer research fellowship programs and students who were recruited in different sectors were also felicitated. The program concluded with avote of thanks. Vote of Thanks was presented by the Vice-president of the Science Association Mr. Prakash Gawali.