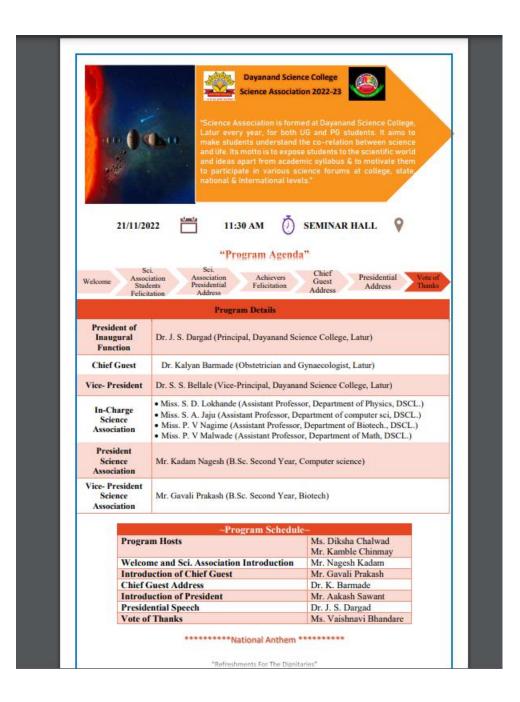

### DAYANAND SCIENCE COLLEGE, LATUR SCIENCE ASSOCIATION 2022-23 Inauguration of Science Association Report

On 21<sup>st</sup> November 2022 Inauguration of Science Association, 2022-23 was organizedat Dayanand Seminar Hall at 11.30 PM under the presidentship of Principal Dr. J. S. Dargad. As a chief guest, **Dr. Kalyan Barmade (Obstetricians & Gynecologist, Latur)** was invited. President of Science Association Mr. Nagesh Kadam gave the preface of Science Association and a glimpse of various activities Science Association planning to organize throughout the year.

Dr. Kalyan Barmade enlightened the audience with their views on the importance of the Science Association. He said that there are opportunities for students of India all over the globe in the field of science & medicine and offered a job and training opportunities to the students after their post-graduation. Principal Dr. J. S. Dargad addressed the students and participants about how students should set their goals in making career in science field. The felicitation program of achiever students were organized during the inaugural event. The university second topper Miss. Sakshi Chakurakar was felicitated by the auspicious hands of Chief guest and Principal. The students who were selected for various summer research fellowship programs and students who were recruited in different sectors were also felicitated. The program concluded with avote of thanks. Vote of Thanks was presented by the Vice-president of the Science Association Mr. Prakash Gawali.