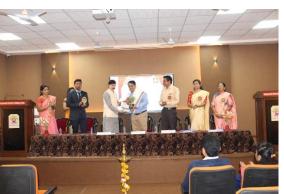

Dr. Kalyan Barmade enlightened the audience with their views on the importance of the Science Association. He said that there are opportunities for students of India all over the globe in the field of science & medicine and offered a job and training opportunities to the students after their post-graduation. Principal Dr. J. S. Dargad addressed the students and participants about how students should set their goals in making career in science field. The felicitation program of achiever students were organized during the inaugural event. The university second topper Miss. Sakshi Chakurakar was felicitated by the auspicious hands of Chief guest and Principal. The students who were selected for various summer research fellowship programs and students who were recruited in different sectors were also felicitated. The program concluded with avote of thanks. Vote of Thanks was presented by the Vice-president of the Science Association Mr. Prakash Gawali.