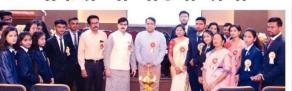

### DAYANAND SCIENCE COLLEGE, LATUR SCIENCE ASSOCIATION 2022-23 Inauguration of Science Association Report

On 21<sup>st</sup> November 2022 Inauguration of Science Association, 2022-23 was organizedat Dayanand Seminar Hall at 11.30 PM under the presidentship of Principal Dr. J. S. Dargad. As a chief guest, **Dr. Kalyan Barmade (Obstetricians & Gynecologist, Latur)** was invited. President of Science Association Mr. Nagesh Kadam gave the preface of Science Association and a glimpse of various activities Science Association planning to organize throughout the year.

Dr. Kalyan Barmade enlightened the audience with their views on the importance of the Science Association. He said that there are opportunities for students of India all over the globe in the field of science & medicine and offered a job and training opportunities to the students after their post-graduation. Principal Dr. J. S. Dargad addressed the students and participants about how students should set their goals in making career in science field. The felicitation program of achiever students were organized during the inaugural event. The university second topper Miss. Sakshi Chakurakar was felicitated by the auspicious hands of Chief guest and Principal. The students who were selected for various summer research fellowship programs and students who were recruited in different sectors were also felicitated. The program concluded with avote of thanks. Vote of Thanks was presented by the Vice-president of the Science Association Mr. Prakash Gawali.