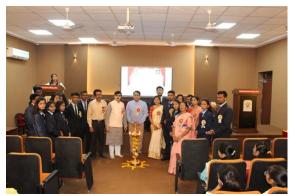

### DAYANAND SCIENCE COLLEGE, LATUR SCIENCE ASSOCIATION 2022-23 Inauguration of Science Association Report

On 21<sup>st</sup> November 2022 Inauguration of Science Association, 2022-23 was organizedat Dayanand Seminar Hall at 11.30 PM under the presidentship of Principal Dr. J. S. Dargad. As a chief guest, **Dr. Kalyan Barmade (Obstetricians & Gynecologist, Latur)** was invited. President of Science Association Mr. Nagesh Kadam gave the preface of Science Association and a glimpse of various activities Science Association planning to organize throughout the year.

Dr. Kalyan Barmade enlightened the audience with their views on the importance of the Science Association. He said that there are opportunities for students of India all over the globe in the field of science & medicine and offered a job and training opportunities to the students after their post-graduation. Principal Dr. J. S. Dargad addressed the students and participants about how students should set their goals in making career in science field. The felicitation program of achiever students were organized during the inaugural event. The university second topper Miss. Sakshi Chakurakar was felicitated by the auspicious hands of Chief guest and Principal. The students who were selected for various summer research fellowship programs and students who were recruited in different sectors were also felicitated. The program concluded with avote of thanks. Vote of Thanks was presented by the Vice-president of the Science Association Mr. Prakash Gawali.