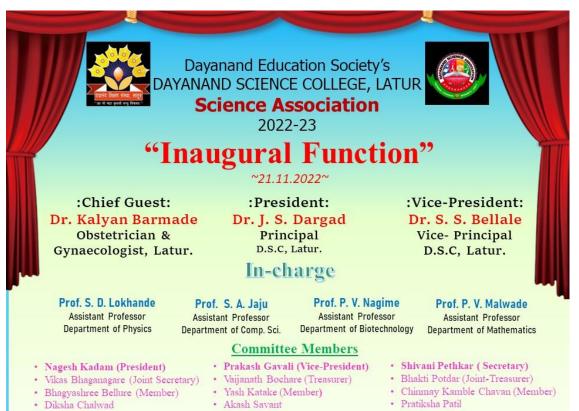

## **DAYANAND SCIENCE COLLEGE, LATUR**

# Science Association 2022-23

### "Inauguration Of Science Association"

21<sup>st</sup> November 2022

**At Dayanand Seminar Hall** 

### Organized by

Science Association 2022-23

President

**Vice-President** 

Dr. J. S. Dargad (Principal, D.S.C, Latur) Dr. S. S. Bellale (Vice-Principal, D.S.C, Latur)

### In- charge

Miss. S. D. Lokhande (Asst. Professor) Department Of Physics Dayanand Science College, Latur

Mrs. S. A. Jaju(Asst. Professor) Department of Computer Science Dayanand Science College, Latur

Ms. P. V. Nagime (Asst. Professor) Department of Biotechnology Dayanand Science College, Latur

Ms. P. V. Malwade (Asst. Professor)Department of Mathematics Dayanand Science College, Latur

### DAYANAND SCIENCE COLLEGE, LATUR SCIENCE ASSOCIATION 2022-23 Inauguration of Science Association Report

On 21<sup>st</sup> November 2022 Inauguration of Science Association, 2022-23 was organizedat Dayanand Seminar Hall at 11.30 PM under the presidentship of Principal Dr. J. S. Dargad. As a chief guest, **Dr. Kalyan Barmade (Obstetricians & Gynecologist, Latur)** was invited. President of Science Association Mr. Nagesh Kadam gave the preface of Science Association and a glimpse of various activities Science Association planning to organize throughout the year.

Dr. Kalyan Barmade enlightened the audience with their views on the importance of the Science Association. He said that there are opportunities for students of India all over the globe in the field of science & medicine and offered a job and training opportunities to the students after their post-graduation. Principal Dr. J. S. Dargad addressed the students and participants about how students should set their goals in making career in science field. The felicitation program of achiever students were organized during the inaugural event. The university second topper Miss. Sakshi Chakurakar was felicitated by the auspicious hands of Chief guest and Principal. The students who were selected for various summer research fellowship programs and students who were recruited in different sectors were also felicitated. The program concluded with avote of thanks. Vote of Thanks was presented by the Vice-president of the Science Association Mr. Prakash Gawali.