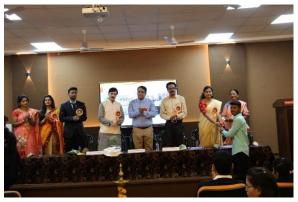

### DAYANAND SCIENCE COLLEGE, LATUR SCIENCE ASSOCIATION 2022-23 Inauguration of Science Association Report

On 21<sup>st</sup> November 2022 Inauguration of Science Association, 2022-23 was organizedat Dayanand Seminar Hall at 11.30 PM under the presidentship of Principal Dr. J. S. Dargad. As a chief guest, **Dr. Kalyan Barmade (Obstetricians & Gynecologist, Latur)** was invited. President of Science Association Mr. Nagesh Kadam gave the preface of Science Association and a glimpse of various activities Science Association planning to organize throughout the year.

Dr. Kalyan Barmade enlightened the audience with their views on the importance of the Science Association. He said that there are opportunities for students of India all over the globe in the field of science & medicine and offered a job and training opportunities to the students after their post-graduation. Principal Dr. J. S. Dargad addressed the students and participants about how students should set their goals in making career in science field. The felicitation program of achiever students were organized during the inaugural event. The university second topper Miss. Sakshi Chakurakar was felicitated by the auspicious hands of Chief guest and Principal. The students who were selected for various summer research fellowship programs and students who were recruited in different sectors were also felicitated. The program concluded with avote of thanks. Vote of Thanks was presented by the Vice-president of the Science Association Mr. Prakash Gawali.