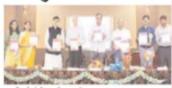

Vote of Thanks offered by Dr. Yuvraj Sarnikar, HOD and Convener

**Session third** started on 1:00 pm . Prof. Bhimrao Khade, HOD, Department of chemistry, Dyanopasak college, Parbhani has delivered lecture on the topic "ESR Spectroscopy". He discussed about the basic principal, hyperfine splitting and relative intensity

Dr. Yuvraj Sarnikar proposing Vote of Thanks

We received overwhelming 103 registrations of Faculties, Research Scholars, UG & PG students from different colleges were actively participated. The participants raised questions to the speakers and discussed about the topics. The sessions were very vibrant and participants gave very good feedback.