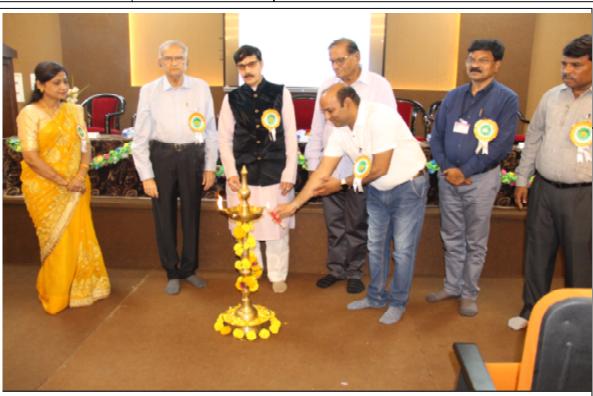

Dr. L. Raju Chowhan delivering lecture

**Inauguration** of one day National Seminar was started at 12:30pm with welcoming the guest & Saraswati Vandana. Chief guest of inauguration function Respected Dr. L.Raju Chowhan, Assistant Professor, School of Applied Material Sciences, Central University of Gujarat, Gandhinagar) and President of this ceremony Hon. Laxmiramanji Lahoti, President, Dayanand Education society, Latur honored the occasion of saraswati pujan. Following eminent personality graced the occasion.

- Principal, Dr. Jaiprakash Dargad sir presented welcome address. All the guest were welcomed and felicitated with bouquet as a token of love.
- Coordinator, Dr. N.S.Korde presented introductory speech and explained the need and importance of this seminar.
- Hon. Laxmiramanji Lahoti praised the infrastructure development in the college and conveyed best wishes for further programme.
- Two new released books entitled" **Practical Physical chemistry for B.Sc. III**" and "**Practical Analytical chemistry for B.Sc. I"** written by Dr. N.S.Korde and Miss Pradnya Khandke has been released by the auspicious hands of Hon. Laxmiramanji Lahoti, President, Dayanand Education society, Latur Hon.Rameshji Biyani, Secretary, Dayanand Education society, Latur, Dr. L.Raju Chowhan and Prof. Bhimrao Khade in this seminar..
- Chief Guest Dr. L. Raju Chowhan showing gratitude for invitation. In his key note address he spoke that Spectroscopy is very important topic in all branches of science. Student must learn this by depth and apply this knowledge to brighten their future.
- Inauguration session ended with vote of thanks by Dr.Yuvraj Sarnikar(Convener) HOD, Assistant Professor, Dayanand Science college, Latur.
- In the end all assembled arose to sing the National Anthem.

**Inaugural Ceremony** 

Felicitation of Dr. L.Raju Chowhan by the Hon. Laxmiramanji Lahoti, President, Dayanand Educartiuon Society, Latur

Felicitation of Prof. Bhimrao Khade by Dr. Nanda S. Korde, Coordinator