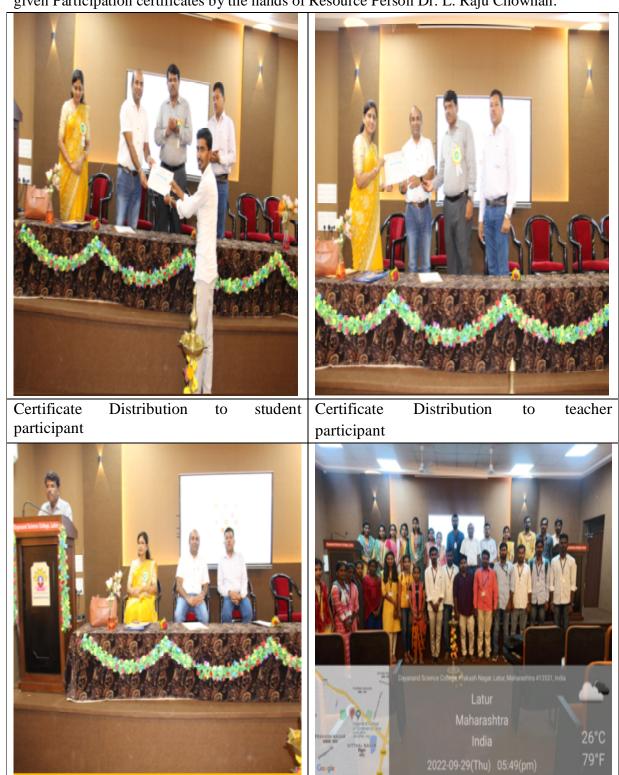

Valedictory function was started on 5:50pm and chaired by Dr. L.Raju Chowhan and Dr. Y.P. Sarnikar, convener was the president of valedictory function. Dr. Y.P. Sarnikar, has proposed the Vote of Thanks. In valedictory programmesome of the the participants were given Participation certificates by the hands of Resource Person Dr. L. Raju Chowhan.

Dr. Yuvraj Sarnikar proposing Vote of Thanks

We received overwhelming 103 registrations of Faculties, Research Scholars, UG & PG students from different colleges were actively participated. The participants raised questions to the speakers and discussed about the topics. The sessions were very vibrant and participants gave very good feedback.