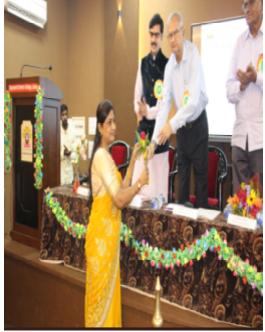

Two new released books" written by Dr. N.S.Korde and Miss Pradnya Khandke has been released

Felicitation of Dr. Nanda S. Korde, Coordinator by Ho. Laxmiramanji Lahoti

Chief guest and Resource Person giving key note address