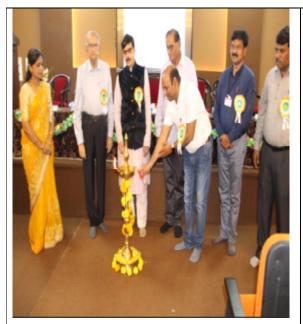

Dr. L. Raju Chowhan delivering lecture

**Inauguration** of one day National Seminar was started at 12:30pm with welcoming the guest & Saraswati Vandana. Chief guest of inauguration function Respected Dr. L.Raju Chowhan, Assistant Professor, School of Applied Material Sciences, Central University of Gujarat, Gandhinagar) and President of this ceremony Hon. Laxmiramanji Lahoti, President, Dayanand Education society, Latur honored the occasion of saraswati pujan. Following eminent personality graced the occasion.

- Principal, Dr. Jaiprakash Dargad sir presented welcome address. All the guest were welcomed and felicitated with bouquet as a token of love.
- Coordinator, Dr. N.S.Korde presented introductory speech and explained the need and importance of this seminar.
- Hon. Laxmiramanji Lahoti praised the infrastructure development in the college and conveyed best wishes for further programme.
- Two new released books entitled" **Practical Physical chemistry for B.Sc. III**" and "**Practical Analytical chemistry for B.Sc. I"** written by Dr. N.S.Korde and Miss Pradnya Khandke has been released by the auspicious hands of Hon. Laxmiramanji Lahoti, President, Dayanand Education society, Latur Hon.Rameshji Biyani, Secretary, Dayanand Education society, Latur, Dr. L.Raju Chowhan and Prof. Bhimrao Khade in this seminar..
- Chief Guest Dr. L. Raju Chowhan showing gratitude for invitation. In his key note address he spoke that Spectroscopy is very important topic in all branches of science. Student must learn this by depth and apply this knowledge to brighten their future.
- Inauguration session ended with vote of thanks by Dr.Yuvraj Sarnikar(Convener) HOD, Assistant Professor, Dayanand Science college, Latur.
- In the end all assembled arose to sing the National Anthem.

**Inaugural Ceremony** 

Felicitation of Dr. L.Raju Chowhan by the Hon. Laxmiramanji Lahoti, President, Dayanand Educartiuon Society, Latur

Felicitation of Prof. Bhimrao Khade by Dr. Nanda S. Korde, Coordinator