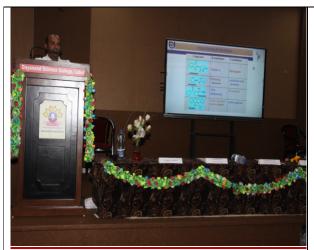

**First session** started on 10:30am. In the first session, Dr. L.Raju Chowhan, Assistant Professor, School of Applied Material Sciences, Central University of Gujarat, Gandhinagar) has delivered lecture on the topic "Spectroscopic method in organic chemistry". He discussed about the importance of structures.

In his **second session** which was stated on 11:30am, he delivered lecture on the topic "*Mass Spectroscopy*". He discussed elaborately about the fragmentation of a molecular ion, molecular vibrations, two major type of molecular vibrations, and spectra of cyclohexanol.