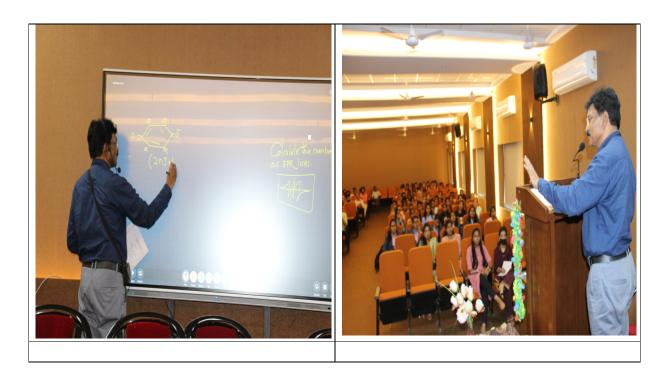

**First session** started on 10:30am. In the first session, Dr. L.Raju Chowhan, Assistant Professor, School of Applied Material Sciences, Central University of Gujarat, Gandhinagar) has delivered lecture on the topic "Spectroscopic method in organic chemistry". He discussed about the importance of structures.

In his **second session** which was stated on 11:30am, he delivered lecture on the topic "*Mass Spectroscopy*". He discussed elaborately about the fragmentation of a molecular ion, molecular vibrations, two major type of molecular vibrations, and spectra of cyclohexanol.

Vote of Thanks offered by Dr. Yuvraj Sarnikar, HOD and Convener

**Session third** started on 1:00 pm . Prof. Bhimrao Khade, HOD, Department of chemistry, Dyanopasak college, Parbhani has delivered lecture on the topic "ESR Spectroscopy". He discussed about the basic principal, hyperfine splitting and relative intensity

Lunch Break was from 2:00pm-2:30pm

**Fourth session** was stated on 2:30pm, Prof. B.C. Khade delivered lecture on the topic |"The Mössbauer spectra". He discussed about the Principle,

spectral line width, chemical isomer shift and quadrupole splitting. He discussed more detailed about the resonance line shifts due to change in electronic environment and quadrupole interactions.

In his **fifth session** which was started on 3:30 pm . Prof. Bhimrao Khade, delivered lecture on magnetic hyperfine interaction, measurement techniques and applications.

**Sixth session** was stated on 4:30pm by Dr. L.Raju Chowhan delivered lecture on NMR Spectroscopy. He discussed about chemical shift, factors affecting chemical shift, NMR spectral data for structural determination