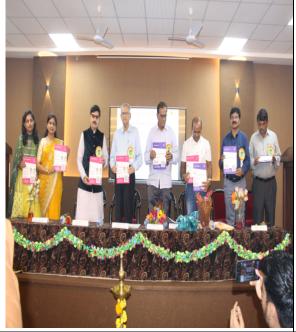

- Principal, Dr. Jaiprakash Dargad sir presented welcome address. All the guest were welcomed and felicitated with bouquet as a token of love.
- Coordinator, Dr. N.S.Korde presented introductory speech and explained the need and importance of this seminar.
- Hon. Laxmiramanji Lahoti praised the infrastructure development in the college and conveyed best wishes for further programme.
- Two new released books entitled" **Practical Physical chemistry for B.Sc. III**" and "**Practical Analytical chemistry for B.Sc. I"** written by Dr. N.S.Korde and Miss Pradnya Khandke has been released by the auspicious hands of Hon. Laxmiramanji Lahoti, President, Dayanand Education society, Latur Hon.Rameshji Biyani, Secretary, Dayanand Education society, Latur, Dr. L.Raju Chowhan and Prof. Bhimrao Khade in this seminar..
- Chief Guest Dr. L. Raju Chowhan showing gratitude for invitation. In his key note address he spoke that Spectroscopy is very important topic in all branches of science. Student must learn this by depth and apply this knowledge to brighten their future.
- Inauguration session ended with vote of thanks by Dr.Yuvraj Sarnikar(Convener) HOD, Assistant Professor, Dayanand Science college, Latur.
- In the end all assembled arose to sing the National Anthem.

Two new released books" written by Dr. N.S.Korde and Miss Pradnya Khandke has been released

Felicitation of Dr. Nanda S. Korde, Coordinator by Ho. Laxmiramanji Lahoti

Chief guest and Resource Person giving key note address