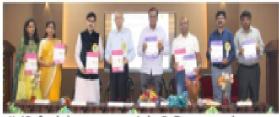

Dr. L. Raju Chowhan delivering lecture

**Inauguration** of one day National Seminar was started at 12:30pm with welcoming the guest & Saraswati Vandana. Chief guest of inauguration function Respected Dr. L.Raju Chowhan, Assistant Professor, School of Applied Material Sciences, Central University of Gujarat, Gandhinagar) and President of this ceremony Hon. Laxmiramanji Lahoti, President, Dayanand Education society, Latur honored the occasion of saraswati pujan. Following eminent personality graced the occasion.

- Principal, Dr. Jaiprakash Dargad sir presented welcome address. All the guest were welcomed and felicitated with bouquet as a token of love.
- Coordinator, Dr. N.S.Korde presented introductory speech and explained the need and importance of this seminar.
- Hon. Laxmiramanji Lahoti praised the infrastructure development in the college and conveyed best wishes for further programme.
- Two new released books entitled" **Practical Physical chemistry for B.Sc. III**" and "**Practical Analytical chemistry for B.Sc. I"** written by Dr. N.S.Korde and Miss Pradnya Khandke has been released by the auspicious hands of Hon. Laxmiramanji Lahoti, President, Dayanand Education society, Latur Hon.Rameshji Biyani, Secretary, Dayanand Education society, Latur, Dr. L.Raju Chowhan and Prof. Bhimrao Khade in this seminar..
- Chief Guest Dr. L. Raju Chowhan showing gratitude for invitation. In his key note address he spoke that Spectroscopy is very important topic in all branches of science. Student must learn this by depth and apply this knowledge to brighten their future.
- Inauguration session ended with vote of thanks by Dr.Yuvraj Sarnikar(Convener) HOD, Assistant Professor, Dayanand Science college, Latur.
- In the end all assembled arose to sing the National Anthem.

**Inaugural Ceremony** 

Felicitation of Dr. L.Raju Chowhan by the Hon. Laxmiramanji Lahoti, President, Dayanand Educartiuon Society, Latur

Felicitation of Prof. Bhimrao Khade by Dr. Nanda S. Korde, Coordinator

Two new released books" written by Dr. N.S.Korde and Miss Pradnya Khandke has been released

Felicitation of Dr. Nanda S. Korde, Coordinator by Ho. Laxmiramanji Lahoti

Chief guest and Resource Person giving key note address