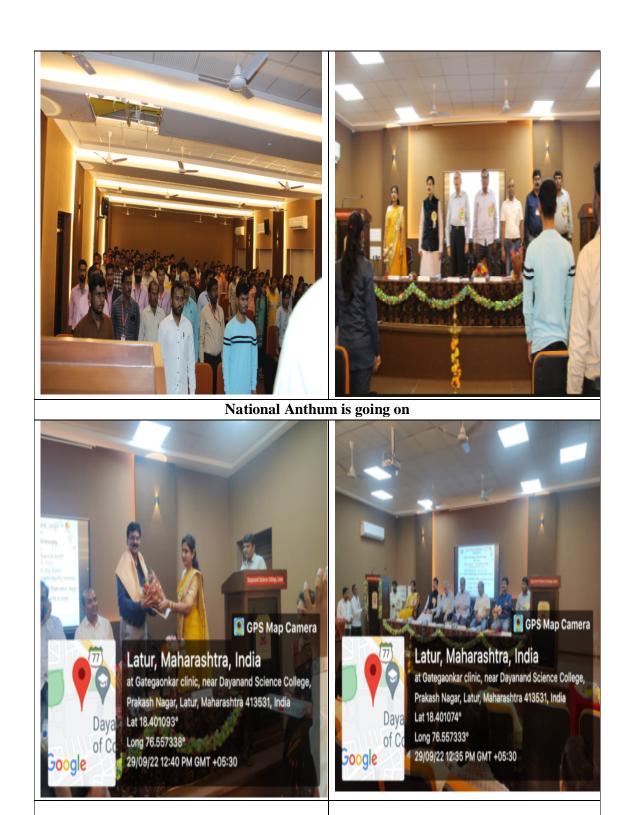

- Principal, Dr. Jaiprakash Dargad sir presented welcome address. All the guest were welcomed and felicitated with bouquet as a token of love.
- Coordinator, Dr. N.S.Korde presented introductory speech and explained the need and importance of this seminar.
- Hon. Laxmiramanji Lahoti praised the infrastructure development in the college and conveyed best wishes for further programme.
- Two new released books entitled" **Practical Physical chemistry for B.Sc. III**" and "**Practical Analytical chemistry for B.Sc. I"** written by Dr. N.S.Korde and Miss Pradnya Khandke has been released by the auspicious hands of Hon. Laxmiramanji Lahoti, President, Dayanand Education society, Latur Hon.Rameshji Biyani, Secretary, Dayanand Education society, Latur, Dr. L.Raju Chowhan and Prof. Bhimrao Khade in this seminar..
- Chief Guest Dr. L. Raju Chowhan showing gratitude for invitation. In his key note address he spoke that Spectroscopy is very important topic in all branches of science. Student must learn this by depth and apply this knowledge to brighten their future.
- Inauguration session ended with vote of thanks by Dr.Yuvraj Sarnikar(Convener) HOD, Assistant Professor, Dayanand Science college, Latur.
- In the end all assembled arose to sing the National Anthem.

**Inaugural Ceremony** 

Felicitation of Dr. L.Raju Chowhan by the Hon. Laxmiramanji Lahoti, President, Dayanand Educartiuon Society, Latur

Felicitation of Prof. Bhimrao Khade by Dr. Nanda S. Korde, Coordinator

Two new released books" written by Dr. N.S.Korde and Miss Pradnya Khandke has been released

Felicitation of Dr. Nanda S. Korde, Coordinator by Ho. Laxmiramanji Lahoti

Chief guest and Resource Person giving key note address