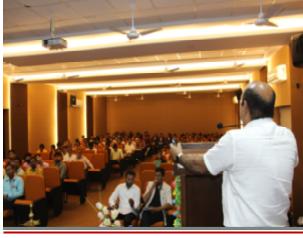

**First session** started on 10:30am. In the first session, Dr. L.Raju Chowhan, Assistant Professor, School of Applied Material Sciences, Central University of Gujarat, Gandhinagar) has delivered lecture on the topic "Spectroscopic method in organic chemistry". He discussed about the importance of structures.

In his **second session** which was stated on 11:30am, he delivered lecture on the topic "*Mass Spectroscopy*". He discussed elaborately about the fragmentation of a molecular ion, molecular vibrations, two major type of molecular vibrations, and spectra of cyclohexanol.