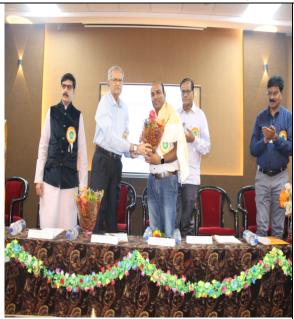

- Principal, Dr. Jaiprakash Dargad sir presented welcome address. All the guest were welcomed and felicitated with bouquet as a token of love.
- Coordinator, Dr. N.S.Korde presented introductory speech and explained the need and importance of this seminar.
- Hon. Laxmiramanji Lahoti praised the infrastructure development in the college and conveyed best wishes for further programme.
- Two new released books entitled" **Practical Physical chemistry for B.Sc. III**" and "**Practical Analytical chemistry for B.Sc. I"** written by Dr. N.S.Korde and Miss Pradnya Khandke has been released by the auspicious hands of Hon. Laxmiramanji Lahoti, President, Dayanand Education society, Latur Hon.Rameshji Biyani, Secretary, Dayanand Education society, Latur, Dr. L.Raju Chowhan and Prof. Bhimrao Khade in this seminar..
- Chief Guest Dr. L. Raju Chowhan showing gratitude for invitation. In his key note address he spoke that Spectroscopy is very important topic in all branches of science. Student must learn this by depth and apply this knowledge to brighten their future.
- Inauguration session ended with vote of thanks by Dr.Yuvraj Sarnikar(Convener) HOD, Assistant Professor, Dayanand Science college, Latur.
- In the end all assembled arose to sing the National Anthem.

Two new released books" written by Dr. N.S.Korde and Miss Pradnya Khandke has been released

Felicitation of Dr. Nanda S. Korde, Coordinator by Ho. Laxmiramanji Lahoti

Chief guest and Resource Person giving key note address