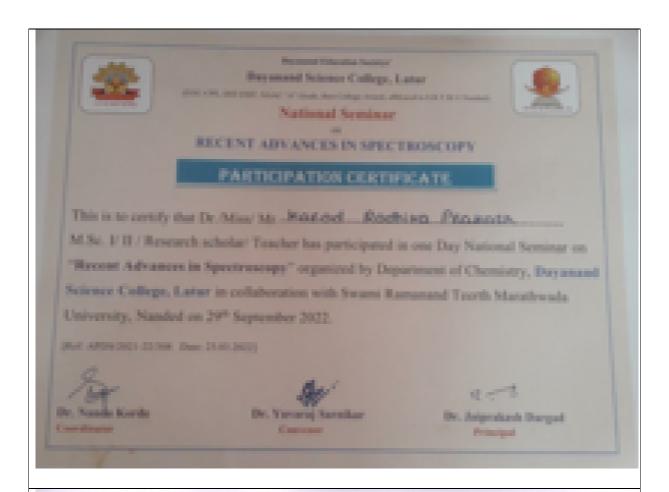

#### CERTIFICATE OF APPRECIATION

This is to certify that Prof. Dr. Nanda Sheshxao Korde from ---Dayanand Science College, Latur-participated as a Coordinator/ Convener/ Co-convener at the one day National Seminar on "Recent Advances in Spectroscopy" organized by Department of Chemistry, Dayanand Science College, Latur in collaboration with Swami Ramanand Teerth Marathwada University, Nanded on 29th September 2022.

[Ref: APDS/2021-22/308 Date: 23.03.2022]

12-3

Dr. Jaiprakash Dargad

Principal