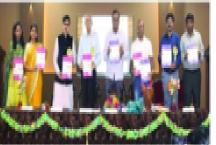

**Inaugural Ceremony** 

Felicitation of Dr. L.Raju Chowhan by the Hon. Laxmiramanji Lahoti, President, Dayanand Educartiuon Society, Latur

Felicitation of Prof. Bhimrao Khade by Dr. Nanda S. Korde, Coordinator

Two new released books" written by Dr. N.S.Korde and Miss Pradnya Khandke has been released

Felicitation of Dr. Nanda S. Korde, Coordinator by Ho. Laxmiramanji Lahoti

Chief guest and Resource Person giving key note address