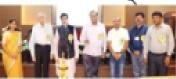

Vote of Thanks offered by Dr. Yuvraj Sarnikar, HOD and Convener

**Session third** started on 1:00 pm . Prof. Bhimrao Khade, HOD, Department of chemistry, Dyanopasak college, Parbhani has delivered lecture on the topic "ESR Spectroscopy". He discussed about the basic principal, hyperfine splitting and relative intensity

Dr. Yuvraj Sarnikar proposing Vote of Thanks

We received overwhelming 103 registrations of Faculties, Research Scholars, UG & PG students from different colleges were actively participated. The participants raised questions to the speakers and discussed about the topics. The sessions were very vibrant and participants gave very good feedback.