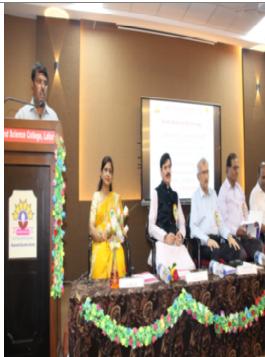

Dr. L. Raju Chowhan delivering lecture

**Inauguration** of one day National Seminar was started at 12:30pm with welcoming the guest & Saraswati Vandana. Chief guest of inauguration function Respected Dr. L.Raju Chowhan, Assistant Professor, School of Applied Material Sciences, Central University of Gujarat, Gandhinagar) and President of this ceremony Hon. Laxmiramanji Lahoti, President, Dayanand Education society, Latur honored the occasion of saraswati pujan. Following eminent personality graced the occasion.

- Principal, Dr. Jaiprakash Dargad sir presented welcome address. All the guest were welcomed and felicitated with bouquet as a token of love.
- Coordinator, Dr. N.S.Korde presented introductory speech and explained the need and importance of this seminar.
- Hon. Laxmiramanji Lahoti praised the infrastructure development in the college and conveyed best wishes for further programme.
- Two new released books entitled" **Practical Physical chemistry for B.Sc. III**" and "**Practical Analytical chemistry for B.Sc. I"** written by Dr. N.S.Korde and Miss Pradnya Khandke has been released by the auspicious hands of Hon. Laxmiramanji Lahoti, President, Dayanand Education society, Latur Hon.Rameshji Biyani, Secretary, Dayanand Education society, Latur, Dr. L.Raju Chowhan and Prof. Bhimrao Khade in this seminar..
- Chief Guest Dr. L. Raju Chowhan showing gratitude for invitation. In his key note address he spoke that Spectroscopy is very important topic in all branches of science. Student must learn this by depth and apply this knowledge to brighten their future.
- Inauguration session ended with vote of thanks by Dr.Yuvraj Sarnikar(Convener) HOD, Assistant Professor, Dayanand Science college, Latur.
- In the end all assembled arose to sing the National Anthem.

**Inaugural Ceremony** 

Felicitation of Dr. L.Raju Chowhan by the Hon. Laxmiramanji Lahoti, President, Dayanand Educartiuon Society, Latur

Felicitation of Prof. Bhimrao Khade by Dr. Nanda S. Korde, Coordinator