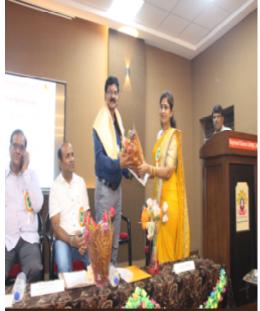

**Inaugural Ceremony** 

Felicitation of Dr. L.Raju Chowhan by the Hon. Laxmiramanji Lahoti, President, Dayanand Educartiuon Society, Latur

Felicitation of Prof. Bhimrao Khade by Dr. Nanda S. Korde, Coordinator

Two new released books" written by Dr. N.S.Korde and Miss Pradnya Khandke has been released

Felicitation of Dr. Nanda S. Korde, Coordinator by Ho. Laxmiramanji Lahoti

Chief guest and Resource Person giving key note address