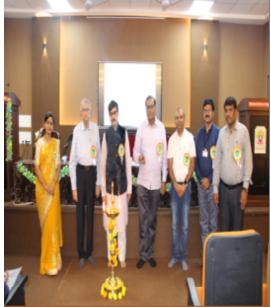

**Inaugural Ceremony** 

Felicitation of Dr. L.Raju Chowhan by the Hon. Laxmiramanji Lahoti, President, Dayanand Educartiuon Society, Latur

Felicitation of Prof. Bhimrao Khade by Dr. Nanda S. Korde, Coordinator

Two new released books" written by Dr. N.S.Korde and Miss Pradnya Khandke has been released

Felicitation of Dr. Nanda S. Korde, Coordinator by Ho. Laxmiramanji Lahoti

Chief guest and Resource Person giving key note address