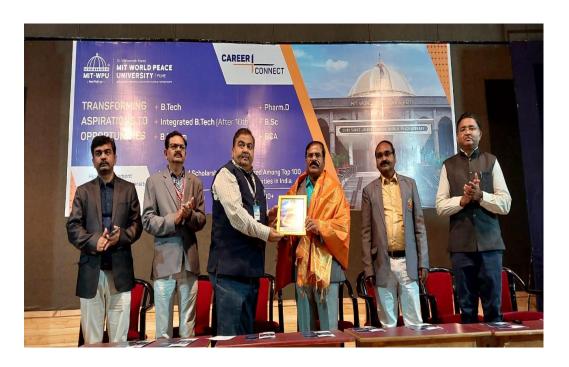

Dr. Karad Sunil MIT (Pune) Felicitating Dr. M. A. Mane Latur

**Students Attending the Seminar** 