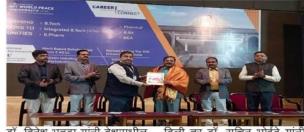

### Department Of Zoology& Fishery Science. Events organized during the Academic year-2022-23

Dr. Karad Sunil keeping his views new Technologies in Science

Department Of Zoology& Fishery Science. Events organized during the Academic year-2022-23