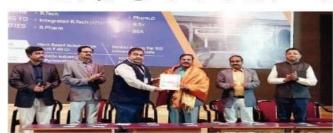

Dr. Karad Sunil MIT (Pune) Felicitating Dr. M. A. Mane Latur

**Students Attending the Seminar** 