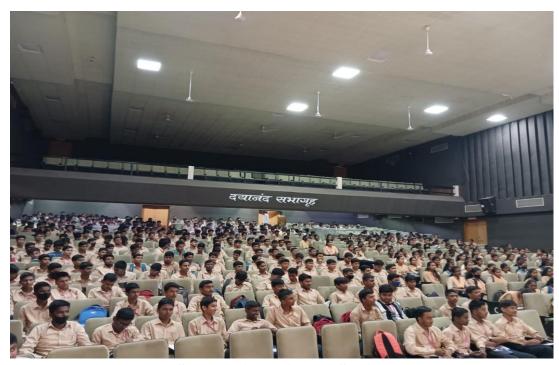

### Department Of Zoology& Fishery Science. Events organized during the Academic year-2022-23

Dr. Karad Sunil keeping his views new Technologies in Science

Department Of Zoology& Fishery Science. Events organized during the Academic year-2022-23