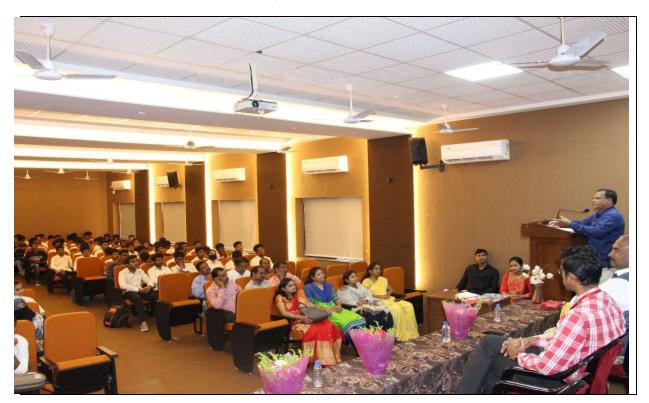

Resource Person-Dinkarrao Patil addressing the Students.

Resource Person-Dinkarrao Patil addressing the Students.

Department of Zoology & fishery science..... Events organized during the Academic year 2022-23