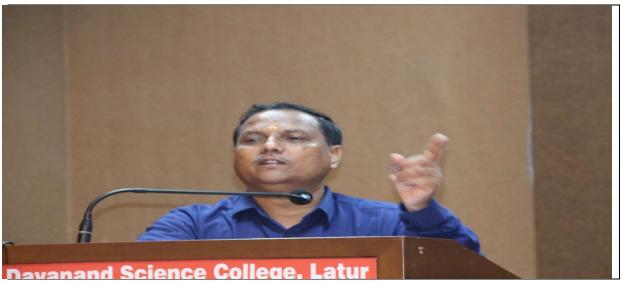

Principal Dr J.S.Dargad Sir felicitating Resource Person shri Dinkarrao Patil

Activities of Department / College during the year -2022-23

Department of Zoology & fishery science...... Events organized during the Academic year 2022-23