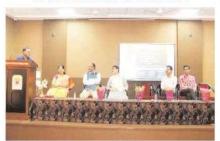

Principal Dr J.S.Dargad Sir felicitating Resource Person shri Dinkarrao Patil

Activities of Department / College during the year -2022-23

Department of Zoology & fishery science...... Events organized during the Academic year 2022-23

Resource Person-Dinkarrao Patil addressing the Students.

Resource Person-Dinkarrao Patil addressing the Students.

Department of Zoology & fishery science..... Events organized during the Academic year 2022-23