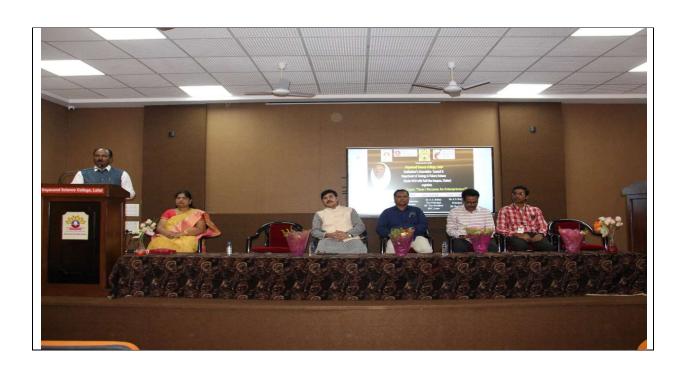

Resource Person-Dinkarrao Patil addressing the Students.

Resource Person-Dinkarrao Patil addressing the Students.

Department of Zoology & fishery science..... Events organized during the Academic year 2022-23