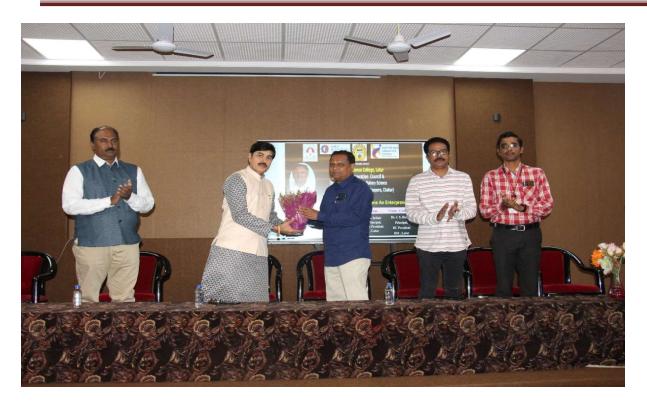

Principal Dr J.S.Dargad Sir felicitating Resource Person shri Dinkarrao Patil

Activities of Department / College during the year -2022-23

Department of Zoology & fishery science...... Events organized during the Academic year 2022-23