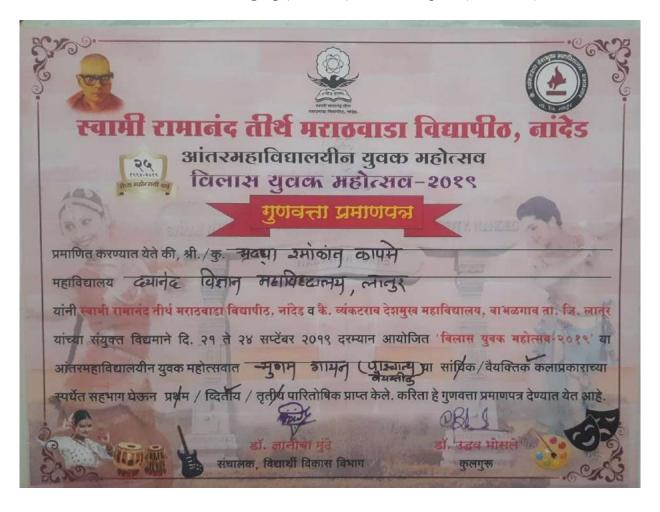

#### Second Prize in Singing (Western): Inter-collegiate (Individual)

# List of Certificates of Inter Collegiate and non-university/state/national / international level

| Year        | Name of the award/Medal                                               | Team/<br>Indivisul | Intercollegiate/<br>University/<br>State/ National/<br>International | Sports/<br>Cultural | Name of the students         | AADHAR/Sudents ID number     |
|-------------|-----------------------------------------------------------------------|--------------------|----------------------------------------------------------------------|---------------------|------------------------------|------------------------------|
| 2019-<br>20 | Medal for Most Outstanding Delegate<br>student at Putrajaya, Malaysia | Individual         | International                                                        | Cultural            | Palasapure Vidhi Subhash     | Sudents ID number:612653     |
|             | First Prize in Rangoli                                                | Individual         | National                                                             | Cultural            | Upade Nishiganda Bhanudasrao | Sudents ID number:2631013    |
|             | First Prize in Volley Ball (W)                                        | Team               | Inter-collegiate                                                     | Sports              | Joshi Vaishnavi Shirishrao   | Sudents ID number:1986325    |
|             | First Prize in Taekwondo (54Kg)                                       | Individual         | Inter-collegiate                                                     | Sports              | Chaus Saad Hasan             | Sudents ID number:1644478    |
|             | Winner in Cricket (W)                                                 | Team               | Inter-collegiate                                                     | Sports              | Kulkarni Vaishnavi Vikas     | Sudents ID number:15075      |
|             | Winner in Badminton (W)                                               | Team               | Inter-collegiate                                                     | Sports              | Kulkarni Namrata Avinash     | Sudents ID number:1844474    |
|             | Second Prize in Elocution                                             | Individual         | Other University                                                     | Cultural            | Jadhav Neha Sanjay           | Sudents ID number:19883      |
|             | Second Prize in Photography                                           | Individual         | Inter-collegiate                                                     | Cultural            | Bhute Nishad Ramesh          | AADHAR number: 6916 9762 994 |
|             | Second Prize in Singing (Western)                                     | Individual         | Inter-collegiate                                                     | Cultural            | Kapase Shradha Ramakant      | Sudents ID number:612578     |
|             | Second Prize in Malkhamb Rope (W)                                     | Individual         | Inter-collegiate                                                     | Sports              | Yelikar Aau Laxman           | Sudents ID number:612491     |
|             | Runner Up in Soft Ball (M)                                            | Team               | Inter-collegiate                                                     | Sports              | Lamture Prasenjeet Satishrao | AADHAR number: 9679 3196 367 |
|             | Runner Up in Cricket (M)                                              | Team               | Inter-collegiate                                                     | Sports              | Lamture Prasenjeet Satishrao | AADHAR number: 9679 3196 367 |
| 2018-<br>19 | Participation in Republic Day Parade at Rajpath, New Delhi            | Individual         | National                                                             | NCC                 | Bhute Nishad Ramesh          | AADHAR number: 6916 9762 994 |
|             | Runner Up in Soft Ball (M)                                            | Team               | National                                                             | Sports              | Kadam Rahul Sunil            | AADHAR number: 5435 6026 400 |
|             | First Prize in Mono acting                                            | Individual         | State level                                                          | Cultural            | Hasale Sumit Traymbakappa    | Sudents ID number:17765      |
|             | First Prize in District Youth Parliament                              | Individual         | Inter-collegiate                                                     | Cultural            | Palasapure Vidhi Subhash     | Sudents ID number:12921      |
|             | First Prize in Essay writing                                          | Individual         | Inter-collegiate                                                     | Cultural            | Badgude Sayali Sandi         | Sudents ID number:19570      |
|             | First Prize in Painting Art                                           | Individual         | Inter-collegiate                                                     | Cultural            | Andhare Aishwarya Arun       | Sudents ID number:17287      |
|             | Winner in Badminton (M)                                               | Team               | Inter-collegiate                                                     | Sports              | Hallale Shivdeep Namdev      | Sudents ID number:15185      |
|             | Winner in Cricket (M)                                                 | Team               | Inter-collegiate                                                     | Sports              | Udgirkar Rishikesh Manoj     | Sudents ID number:15160      |
|             | Winner in Cricket (W)                                                 | Team               | Inter-collegiate                                                     | Sports              | Patil Pragati Satish         | Sudents ID number:15172      |
|             | Second Prize in Essay writing                                         | Individual         | Inter-collegiate                                                     | Cultural            | Palasapure Vidhi Subhash     | Sudents ID number:12921      |
|             | Second Prize in Mimcry                                                | Individual         | Inter-collegiate                                                     | Cultural            | Hasale Sumit Traymbakappa    | Sudents ID number:17765      |