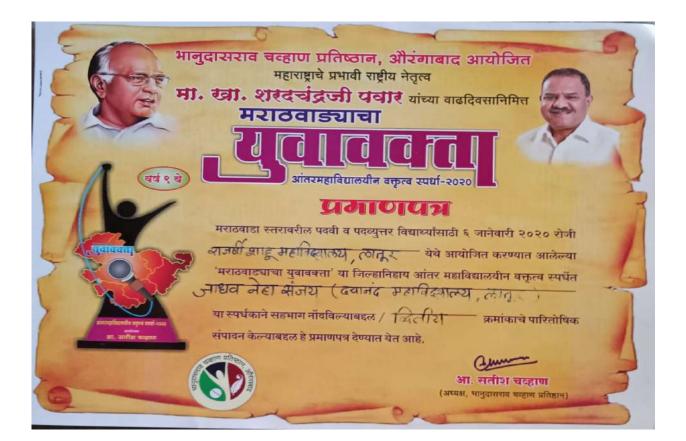

| 1     | Runner Up in Badminton (W)         | Team       | Inter-collegiate | Sports   | Sarwade Pranjali Balasaheb | Sudents ID number: 20056 |
|-------|------------------------------------|------------|------------------|----------|----------------------------|--------------------------|
| 2017- | First Prize in Essay writing       | Individual | State Level      | Cultural | Palasapure Vidhi Subhash   | Sudents ID number:12921  |
| 18    | First Prize in Elocution           | Individual | Other University | Cultural | Palasapure Vidhi Subhash   | Sudents ID number:12921  |
|       | Winner in Cricket (W)              | Team       | Inter-collegiate | Sports   | Algude Supriya Vaijinath   | Sudents ID number:12960  |
|       | Winner in Badminton (W)            | Team       | Inter-collegiate | Sports   | Kulkarni Namrata Avinash   | Sudents ID number:12984  |
|       | Second Prize in Essay writing      | Individual | University level | Cultural | Palasapure Vidhi Subhash   | Sudents ID number:12921  |
|       | Second Prize in Elocution          | Individual | Other University | Cultural | Chakote Apeksha Mahalin    | Sudents ID number:13195  |
|       | Second Prize in Classical Singing  | Individual | Inter-collegiate | Cultural | Tidole Kanchan Manchakrao  | Sudents ID number:15423  |
|       | Second Prize in Elocution          | Individual | Inter-collegiate | Cultural | Chakote Apeksha Mahalin    | Sudents ID number:13195  |
|       | Runner Up Cricket (W)              | Team       | Inter-collegiate | Sports   | Mahendre Pooja Vijay       | Sudents ID number:15038  |
|       | Runner Up in Badminton (M)         | Team       | Inter-collegiate | Sports   | Kharade Akshay Venkat      | Sudents ID number:13081  |
| 2016- | First Prize in Boxing (M) 50-60 kg | Individual | Inter-collegiate | Sports   | Phutane Ajitkumar Prahlad  | Sudents ID number:15507  |
| 17    | First Prize in Essay Writing       | Individual | Inter-collegiate | Cultural | Palasapure Vidhi Subhash   | Sudents ID number:12921  |
|       | First Prize in Essay writing       | Individual | Inter-collegiate | Cultural | Palasapure Vidhi Subhash   | Sudents ID number:12921  |
|       | Winner in Badminton (W)            | Team       | Inter-collegiate | Sports   | Kulkarni Namrata Avinash   | Sudents ID number:12984  |
|       | Winner Up in Cricket (M)           | Team       | Inter-collegiate | Sports   | Sontakke Samadhan Ramakant | Sudents ID number:10906  |
|       | Winner in Cricket (M)              | Team       | Inter-collegiate | Sports   | Chillarge Ganesh Devendra  | Sudents ID number:10902  |
|       | Winner in Badminton (M)            | Team       | Inter-collegiate | Sports   | Sutar Omkar Rajaram        | Sudents ID number:10822  |
|       | Second Prize in Singing (Western)  | Individual | Inter-collegiate | Cultural | Sakhare Sneha Shivajirao   | Sudents ID number:11032  |