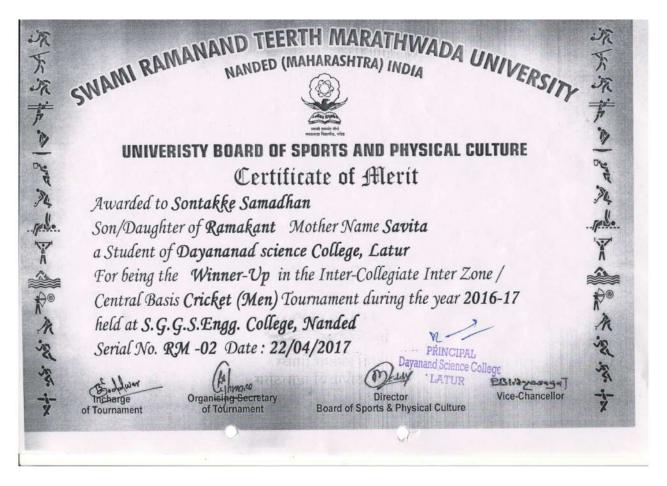

| 1     | Runner Up in Badminton (W)         | Team       | Inter-collegiate | Sports   | Sarwade Pranjali Balasaheb | Sudents ID number: 20056 |
|-------|------------------------------------|------------|------------------|----------|----------------------------|--------------------------|
| 2017- | First Prize in Essay writing       | Individual | State Level      | Cultural | Palasapure Vidhi Subhash   | Sudents ID number:12921  |
| 18    | First Prize in Elocution           | Individual | Other University | Cultural | Palasapure Vidhi Subhash   | Sudents ID number:12921  |
|       | Winner in Cricket (W)              | Team       | Inter-collegiate | Sports   | Algude Supriya Vaijinath   | Sudents ID number:12960  |
|       | Winner in Badminton (W)            | Team       | Inter-collegiate | Sports   | Kulkarni Namrata Avinash   | Sudents ID number:12984  |
|       | Second Prize in Essay writing      | Individual | University level | Cultural | Palasapure Vidhi Subhash   | Sudents ID number:12921  |
|       | Second Prize in Elocution          | Individual | Other University | Cultural | Chakote Apeksha Mahalin    | Sudents ID number:13195  |
|       | Second Prize in Classical Singing  | Individual | Inter-collegiate | Cultural | Tidole Kanchan Manchakrao  | Sudents ID number:15423  |
|       | Second Prize in Elocution          | Individual | Inter-collegiate | Cultural | Chakote Apeksha Mahalin    | Sudents ID number:13195  |
|       | Runner Up Cricket (W)              | Team       | Inter-collegiate | Sports   | Mahendre Pooja Vijay       | Sudents ID number:15038  |
|       | Runner Up in Badminton (M)         | Team       | Inter-collegiate | Sports   | Kharade Akshay Venkat      | Sudents ID number:13081  |
| 2016- | First Prize in Boxing (M) 50-60 kg | Individual | Inter-collegiate | Sports   | Phutane Ajitkumar Prahlad  | Sudents ID number:15507  |
| 17    | First Prize in Essay Writing       | Individual | Inter-collegiate | Cultural | Palasapure Vidhi Subhash   | Sudents ID number:12921  |
|       | First Prize in Essay writing       | Individual | Inter-collegiate | Cultural | Palasapure Vidhi Subhash   | Sudents ID number:12921  |
|       | Winner in Badminton (W)            | Team       | Inter-collegiate | Sports   | Kulkarni Namrata Avinash   | Sudents ID number:12984  |
|       | Winner Up in Cricket (M)           | Team       | Inter-collegiate | Sports   | Sontakke Samadhan Ramakant | Sudents ID number:10906  |
|       | Winner in Cricket (M)              | Team       | Inter-collegiate | Sports   | Chillarge Ganesh Devendra  | Sudents ID number:10902  |
|       | Winner in Badminton (M)            | Team       | Inter-collegiate | Sports   | Sutar Omkar Rajaram        | Sudents ID number:10822  |
|       | Second Prize in Singing (Western)  | Individual | Inter-collegiate | Cultural | Sakhare Sneha Shivajirao   | Sudents ID number:11032  |