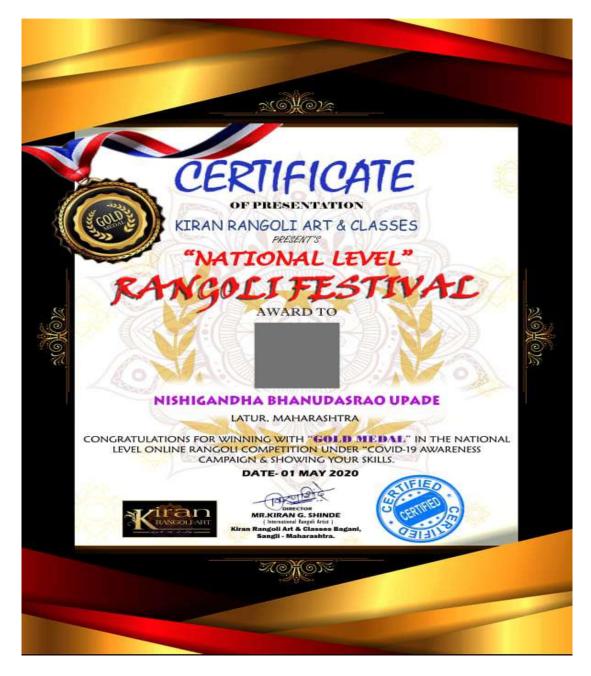

# List of Certificates of Inter Collegiate and non-university/state/national / international level

| Year        | Name of the award/Medal                                               | Team/<br>Indivisul | Intercollegiate/<br>University/<br>State/ National/<br>International | Sports/<br>Cultural | Name of the students         | AADHAR/Sudents ID number     |
|-------------|-----------------------------------------------------------------------|--------------------|----------------------------------------------------------------------|---------------------|------------------------------|------------------------------|
| 2019-<br>20 | Medal for Most Outstanding Delegate<br>student at Putrajaya, Malaysia | Individual         | International                                                        | Cultural            | Palasapure Vidhi Subhash     | Sudents ID number:612653     |
|             | First Prize in Rangoli                                                | Individual         | National                                                             | Cultural            | Upade Nishiganda Bhanudasrao | Sudents ID number:2631013    |
|             | First Prize in Volley Ball (W)                                        | Team               | Inter-collegiate                                                     | Sports              | Joshi Vaishnavi Shirishrao   | Sudents ID number:1986325    |
|             | First Prize in Taekwondo (54Kg)                                       | Individual         | Inter-collegiate                                                     | Sports              | Chaus Saad Hasan             | Sudents ID number:1644478    |
|             | Winner in Cricket (W)                                                 | Team               | Inter-collegiate                                                     | Sports              | Kulkarni Vaishnavi Vikas     | Sudents ID number:15075      |
|             | Winner in Badminton (W)                                               | Team               | Inter-collegiate                                                     | Sports              | Kulkarni Namrata Avinash     | Sudents ID number:1844474    |
|             | Second Prize in Elocution                                             | Individual         | Other University                                                     | Cultural            | Jadhav Neha Sanjay           | Sudents ID number:19883      |
|             | Second Prize in Photography                                           | Individual         | Inter-collegiate                                                     | Cultural            | Bhute Nishad Ramesh          | AADHAR number: 6916 9762 994 |
|             | Second Prize in Singing (Western)                                     | Individual         | Inter-collegiate                                                     | Cultural            | Kapase Shradha Ramakant      | Sudents ID number:612578     |
|             | Second Prize in Malkhamb Rope (W)                                     | Individual         | Inter-collegiate                                                     | Sports              | Yelikar Aau Laxman           | Sudents ID number:612491     |
|             | Runner Up in Soft Ball (M)                                            | Team               | Inter-collegiate                                                     | Sports              | Lamture Prasenjeet Satishrao | AADHAR number: 9679 3196 367 |
|             | Runner Up in Cricket (M)                                              | Team               | Inter-collegiate                                                     | Sports              | Lamture Prasenjeet Satishrao | AADHAR number: 9679 3196 367 |
| 2018-<br>19 | Participation in Republic Day Parade at Rajpath, New Delhi            | Individual         | National                                                             | NCC                 | Bhute Nishad Ramesh          | AADHAR number: 6916 9762 994 |
|             | Runner Up in Soft Ball (M)                                            | Team               | National                                                             | Sports              | Kadam Rahul Sunil            | AADHAR number: 5435 6026 400 |
|             | First Prize in Mono acting                                            | Individual         | State level                                                          | Cultural            | Hasale Sumit Traymbakappa    | Sudents ID number:17765      |
|             | First Prize in District Youth Parliament                              | Individual         | Inter-collegiate                                                     | Cultural            | Palasapure Vidhi Subhash     | Sudents ID number:12921      |
|             | First Prize in Essay writing                                          | Individual         | Inter-collegiate                                                     | Cultural            | Badgude Sayali Sandi         | Sudents ID number:19570      |
|             | First Prize in Painting Art                                           | Individual         | Inter-collegiate                                                     | Cultural            | Andhare Aishwarya Arun       | Sudents ID number:17287      |
|             | Winner in Badminton (M)                                               | Team               | Inter-collegiate                                                     | Sports              | Hallale Shivdeep Namdev      | Sudents ID number:15185      |
|             | Winner in Cricket (M)                                                 | Team               | Inter-collegiate                                                     | Sports              | Udgirkar Rishikesh Manoj     | Sudents ID number:15160      |
|             | Winner in Cricket (W)                                                 | Team               | Inter-collegiate                                                     | Sports              | Patil Pragati Satish         | Sudents ID number:15172      |
|             | Second Prize in Essay writing                                         | Individual         | Inter-collegiate                                                     | Cultural            | Palasapure Vidhi Subhash     | Sudents ID number:12921      |
|             | Second Prize in Mimcry                                                | Individual         | Inter-collegiate                                                     | Cultural            | Hasale Sumit Traymbakappa    | Sudents ID number:17765      |