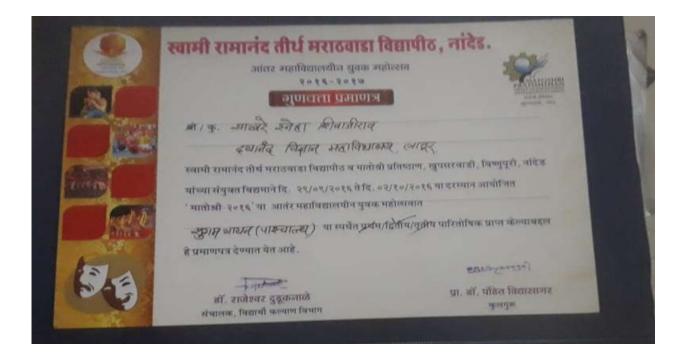

#### First Prize in Painting Art: Inter-collegiate (Individual)

| CWAM                | RAMANAND TEEI<br>NANDED (N | AHARASHT                              | RA) INDIA   | WIVERSITY             |
|---------------------|----------------------------|---------------------------------------|-------------|-----------------------|
| 9.                  |                            |                                       |             |                       |
| IIMINED             |                            | rest works del<br>stores barde, rite. |             |                       |
| UNIVER              | SITY BOARD OF SP           |                                       |             | DUCATION              |
|                     | Zonal Cer                  |                                       | f Mlerit    |                       |
| Awarded to          | Hallale SI                 | hivdeep                               |             |                       |
| son / daughter of _ | Namder                     |                                       | Mother name | Sulakshan             |
| a student of Day    | anound science             | e college                             | , Latur     |                       |
| for being the       |                            | U                                     |             | the Inter- Collegiate |
| ( A ] Zone 2        | Badminton-(M)              |                                       |             |                       |
| held at M. B        | College, Lat               | W2                                    | 5 5         |                       |
|                     | -16 Date: 24/09/18         |                                       | 4           | - 1911                |