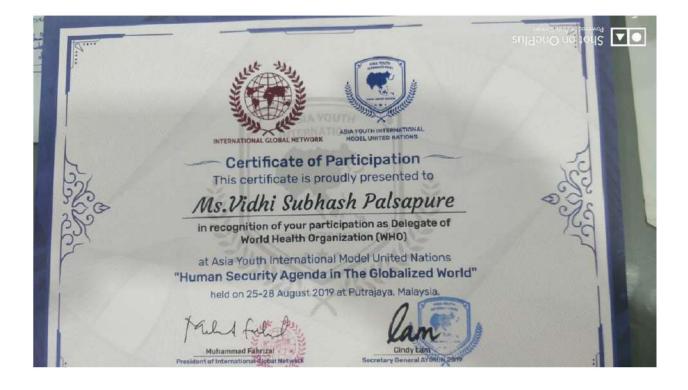

#### 2019-20

# Medal for Most Outstanding Delegate student at Putrajaya, Malaysia : International level (Individual)