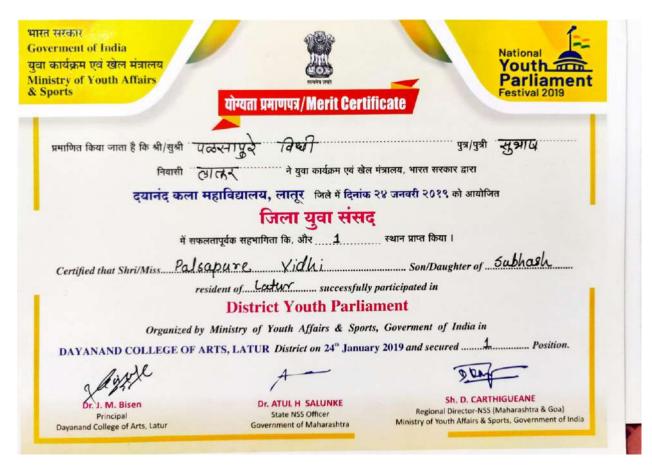

लय का प्रतिनिधित्व किया । Represented his/her NCC Directorate at the Annual NCC Republic Day Camp and the Prime Minister's Rally held at New Delhi from 01 January to 29 January 2019 इन्होंने सम्मान गारद / गणतन्त्र दिवस मार्च कैडेट दल में भी भाग लिया।\* He/She also participated in-Guard of Honour 7 BD Marching G \* जो लागू न हो उसे काट दें। \*Strike out whichever is not applicable. दिनांक : 29 जनवरी 2019 January 2019 Dated : नई दिल्ली स्थान : Place : New Delhi सिंह ले० जनरल पी पी मल्होत्रा, वी एस एम कर्नल ज्वाण Lt General P P Malhotra, VSM Col Y \$ Sajwan महानिदेशक राष्ट्रीय कैडेट कोर सचिव आग डी सी एम सी Director General National Cadet Corps Secy RDC SC



### First Prize in Mono Acting: State level (Individual)

#### First Prize in District Youth Parliament: Inter-collegiate (Individual)





### First Prize in Essay writing: Inter-collegiate (Individual)



#### First Prize in Painting Art: Inter-collegiate (Individual)

| CWAM                | RAMANAND TEEI<br>NANDED (N | AHARASHT                              | RA) INDIA   | WIVERSITY             |
|---------------------|----------------------------|---------------------------------------|-------------|-----------------------|
| 9.                  |                            |                                       |             |                       |
| IIMINED             |                            | rest works del<br>stores barde, rite. |             |                       |
| UNIVER              | SITY BOARD OF SP           |                                       |             | DUCATION              |
|