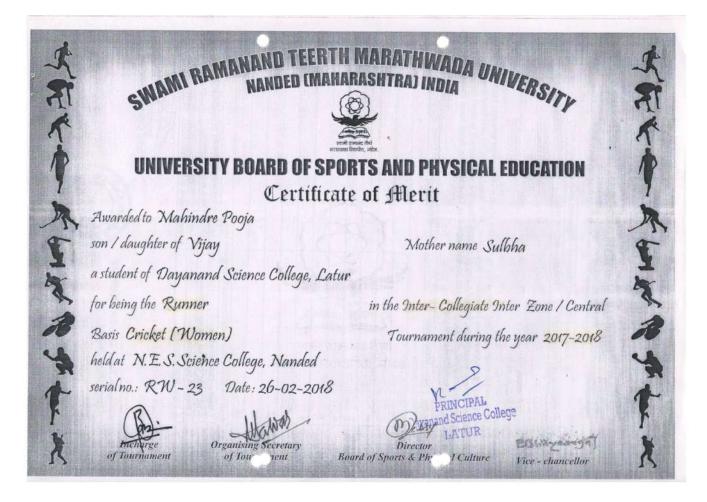

| 1     | Runner Up in Badminton (W)         | Team       | Inter-collegiate | Sports   | Sarwade Pranjali Balasaheb | Sudents ID number: 20056 |
|-------|------------------------------------|------------|------------------|----------|----------------------------|--------------------------|
| 2017- | First Prize in Essay writing       | Individual | State Level      | Cultural | Palasapure Vidhi Subhash   | Sudents ID number:12921  |
| 18    | First Prize in Elocution           | Individual | Other University | Cultural | Palasapure Vidhi Subhash   | Sudents ID number:12921  |
|       | Winner in Cricket (W)              | Team       | Inter-collegiate | Sports   | Algude Supriya Vaijinath   | Sudents ID number:12960  |
|       | Winner in Badminton (W)            | Team       | Inter-collegiate | Sports   | Kulkarni Namrata Avinash   | Sudents ID number:12984  |
|       | Second Prize in Essay writing      | Individual | University level | Cultural | Palasapure Vidhi Subhash   | Sudents ID number:12921  |
|       | Second Prize in Elocution          | Individual | Other University | Cultural | Chakote Apeksha Mahalin    | Sudents ID number:13195  |
|       | Second Prize in Classical Singing  | Individual | Inter-collegiate | Cultural | Tidole Kanchan Manchakrao  | Sudents ID number:15423  |
|       | Second Prize in Elocution          | Individual | Inter-collegiate | Cultural | Chakote Apeksha Mahalin    | Sudents ID number:13195  |
|       | Runner Up Cricket (W)              | Team       | Inter-collegiate | Sports   | Mahendre Pooja Vijay       | Sudents ID number:15038  |
|       | Runner Up in Badminton (M)         | Team       | Inter-collegiate | Sports   | Kharade Akshay Venkat      | Sudents ID number:13081  |
| 2016- | First Prize in Boxing (M) 50-60 kg | Individual | Inter-collegiate | Sports   | Phutane Ajitkumar Prahlad  | Sudents ID number:15507  |
| 17    | First Prize in Essay Writing       | Individual | Inter-collegiate | Cultural | Palasapure Vidhi Subhash   | Sudents ID number:12921  |
|       | First Prize in Essay writing       | Individual | Inter-collegiate | Cultural | Palasapure Vidhi Subhash   | Sudents ID number:12921  |
|       | Winner in Badminton (W)            | Team       | Inter-collegiate | Sports   | Kulkarni Namrata Avinash   | Sudents ID number:12984  |
|       | Winner Up in Cricket (M)           | Team       | Inter-collegiate | Sports   | Sontakke Samadhan Ramakant | Sudents ID number:10906  |
|       | Winner in Cricket (M)              | Team       | Inter-collegiate | Sports   | Chillarge Ganesh Devendra  | Sudents ID number:10902  |
|       | Winner in Badminton (M)            | Team       | Inter-collegiate | Sports   | Sutar Omkar Rajaram        | Sudents ID number:10822  |
|       | Second Prize in Singing (Western)  | Individual | Inter-collegiate | Cultural | Sakhare Sneha Shivajirao   | Sudents ID number:11032  |