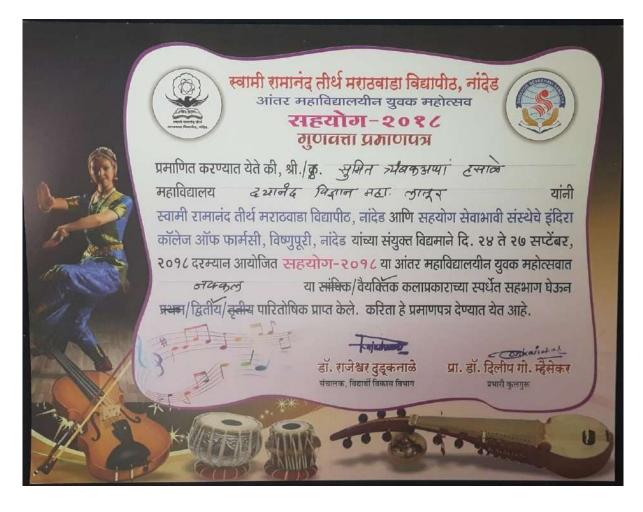

|                       |



### Second Prize in Essay Writing: Inter-collegiate (Individual)

### Second Prize in Mimcry: Inter-collegiate (Individual)



# Runner Up in Badminton (W): Inter-collegiate (Team)

| SWAMI P                    |                                                | ARATHWADA<br>(SHTRA) INDIA | -114                 |
|----------------------------|------------------------------------------------|----------------------------|----------------------|
| UNIVERS                    | <b>ITY BOARD OF SPORTS</b><br>Zonal Certificat |                            | EDUCATION            |
| Awarded to                 | Sarwde Pranja                                  |                            |                      |
|                            | <b>_</b>                                       | Mother name                | Nanda                |
| a student of               | yanand science                                 | col