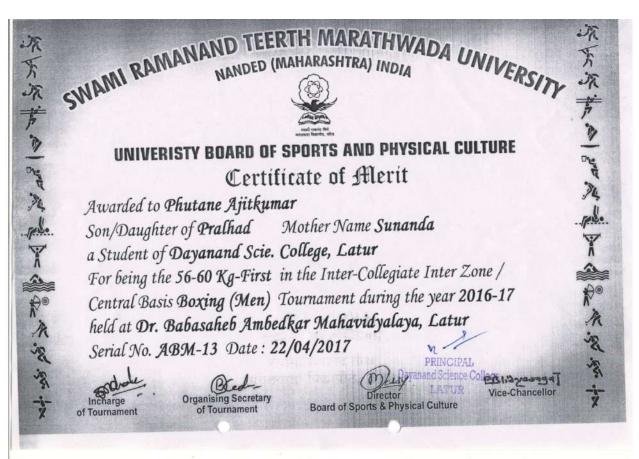

| 1     | Runner Up in Badminton (W)         | Team       | Inter-collegiate | Sports   | Sarwade Pranjali Balasaheb | Sudents ID number: 20056 |
|-------|------------------------------------|------------|------------------|----------|----------------------------|--------------------------|
| 2017- | First Prize in Essay writing       | Individual | State Level      | Cultural | Palasapure Vidhi Subhash   | Sudents ID number:12921  |
| 18    | First Prize in Elocution           | Individual | Other University | Cultural | Palasapure Vidhi Subhash   | Sudents ID number:12921  |
|       | Winner in Cricket (W)              | Team       | Inter-collegiate | Sports   | Algude Supriya Vaijinath   | Sudents ID number:12960  |
|       | Winner in Badminton (W)            | Team       | Inter-collegiate | Sports   | Kulkarni Namrata Avinash   | Sudents ID number:12984  |
|       | Second Prize in Essay writing      | Individual | University level | Cultural | Palasapure Vidhi Subhash   | Sudents ID number:12921  |
|       | Second Prize in Elocution          | Individual | Other University | Cultural | Chakote Apeksha Mahalin    | Sudents ID number:13195  |
|       | Second Prize in Classical Singing  | Individual | Inter-collegiate | Cultural | Tidole Kanchan Manchakrao  | Sudents ID number:15423  |
|       | Second Prize in Elocution          | Individual | Inter-collegiate | Cultural | Chakote Apeksha Mahalin    | Sudents ID number:13195  |
|       | Runner Up Cricket (W)              | Team       | Inter-collegiate | Sports   | Mahendre Pooja Vijay       | Sudents ID number:15038  |
|       | Runner Up in Badminton (M)         | Team       | Inter-collegiate | Sports   | Kharade Akshay Venkat      | Sudents ID number:13081  |
| 2016- | First Prize in Boxing (M) 50-60 kg | Individual | Inter-collegiate | Sports   | Phutane Ajitkumar Prahlad  | Sudents ID number:15507  |
| 17    | First Prize in Essay Writing       | Individual | Inter-collegiate | Cultural | Palasapure Vidhi Subhash   | Sudents ID number:12921  |
|       | First Prize in Essay writing       | Individual | Inter-collegiate | Cultural | Palasapure Vidhi Subhash   | Sudents ID number:12921  |
|       | Winner in Badminton (W)            | Team       | Inter-collegiate | Sports   | Kulkarni Namrata Avinash   | Sudents ID number:12984  |
|       | Winner Up in Cricket (M)           | Team       | Inter-collegiate | Sports   | Sontakke Samadhan Ramakant | Sudents ID number:10906  |
|       | Winner in Cricket (M)              | Team       | Inter-collegiate | Sports   | Chillarge Ganesh Devendra  | Sudents ID number:10902  |
|       | Winner in Badminton (M)            | Team       | Inter-collegiate | Sports   | Sutar Omkar Rajaram        | Sudents ID number:10822  |
|       | Second Prize in Singing (Western)  | Individual | Inter-collegiate | Cultural | Sakhare Sneha Shivajirao   | Sudents ID number:11032  |