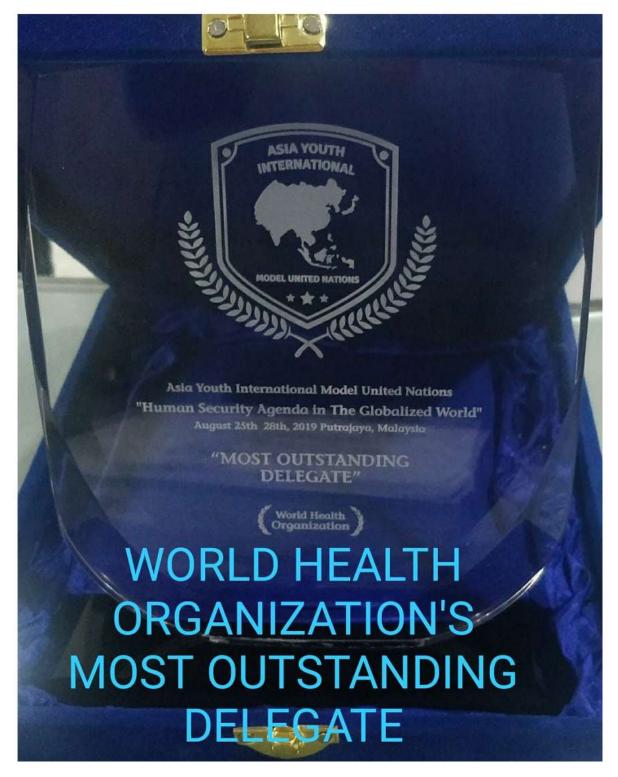

#### 2019-20

# Medal for Most Outstanding Delegate student at Putrajaya, Malaysia : International level (Individual)