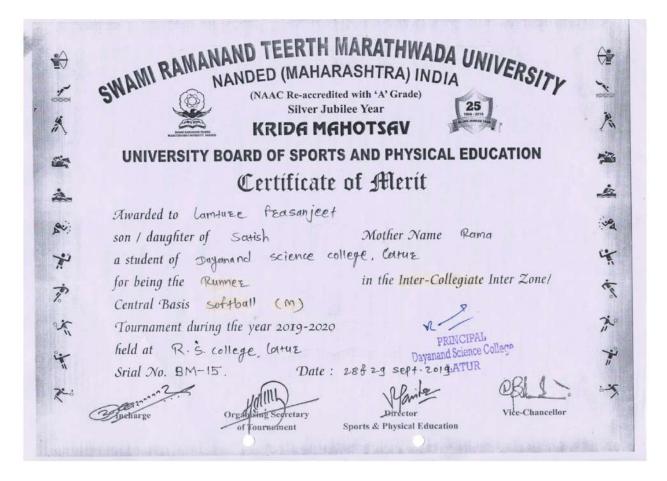

### Runner Up in Soft Ball (M): Inter-collegiate (Team)

Runner Up in Cricket (M): Inter-collegiate (Team)

| SK         | SWANI RAMANAND TEERTH MARATHWADA UNIVERSITY                  | SK    |
|------------|--------------------------------------------------------------|-------|
| X          | RAMANATINANDED (MAHARASHTRA) INDIA                           | X     |
| いん         | ANIT DE ACCREDITED 'A' GRADE STATE UNIVE                     | SK    |
| on 1       | NAAC RET 25 NAAC RET                                         |       |
| -          | with some fit                                                | 7     |
| 1          | UNIVERSITY BOARD OF SPORTS AND PHYSICAL EDUCATION            | 1     |
| Day        | Zonal Certificate of Merit                                   | Darte |
| 34         | LAMTURE PRASANJEET                                           | Je.   |
|            | Son/daughter of SATISH Mother Name RAMA                      |       |
| X          | astudent of Dayanand sci. college Lature.                    | ň     |
| 1          | for being the Runner - UP in the Inter-Collegiate            |       |
| <b>₽</b> ® | [ A' Izone . (SICKes (19) Tournament during the year 2019-20 | Ŕ     |
| A          | heldat Dayanand college of phonomacy, carture.               | A     |
| J.         | Serial No.: ARM-17 Date: 01 /12/2019                         | s.    |
|            | PRINCIPAL College i a                                        | in    |
| ist.       | Alling Dayanand Science of the start                         | SI    |

# List of Certificates of Inter Collegiate and non-university/state/national / international level

| Year        | Name of the award/Medal                                               | Team/<br>Indivisul | Intercollegiate/<br>University/<br>State/ National/<br>International | Sports/<br>Cultural | Name of the students         | AADHAR/Sudents ID number     |
|-------------|-----------------------------------------------------------------------|--------------------|----------------------------------------------------------------------|---------------------|------------------------------|------------------------------|
| 2019-<br>20 | Medal for Most Outstanding Delegate<br>student at Putrajaya, Malaysia | Individual         | International                                                        | Cultural            | Palasapure Vidhi Subhash     | Sudents ID number:612653     |
|             | First Prize in Rangoli                                                | Individual         | National                                                             | Cultural            | Upade Nishiganda Bhanudasrao | Sudents ID number:2631013    |
|             | First Prize in Volley Ball (W)                                        | Team               | Inter-collegiate                                                     | Sports              | Joshi Vaishnavi Shirishrao   | Sudents ID number:1986325    |
|             | First Prize in Taekwondo (54Kg)                                       | Individual         | Inter-collegiate                                                     | Sports              | Chaus Saad Hasan             | Sudents ID number:1644478    |
|             | Winner in Cricket (W)                                                 | Team               | Inter-collegiate                                                     | Sports              | Kulkarni Vaishnavi Vikas     | Sudents ID number:15075      |
|             | Winner in Badminton (W)                                               | Team               | Inter-collegiate                                                     | Sports              | Kulkarni Namrata Avinash     | Sudents ID number:1844474    |
|             | Second Prize in Elocution                                             | Individual         | Other University                                                     | Cultural            | Jadhav Neha Sanjay           | Sudents ID number:19883      |
|             | Second Prize in Photography                                           | Individual         | Inter-collegiate                                                     | Cultural            | Bhute Nishad Ramesh          | AADHAR number: 6916 9762 994 |
|             | Second Prize in Singing (Western)                                     | Individual         | Inter-collegiate                                                     | Cultural            | Kapase Shradha Ramakant      | Sudents ID number:612578     |
|             | Second Prize in Malkhamb Rope (W)                                     | Individual         | Inter-collegiate                                                     | Sports              | Yelikar Aau Laxman           | Sudents ID number:612491     |
|             | Runner Up in Soft Ball (M)                                            | Team               | Inter-collegiate                                                     | Sports              | Lamture Prasenjeet Satishrao | AADHAR number: 9679 3196 367 |
|             | Runner Up in Cricket (M)                                              | Team               | Inter-collegiate                                                     | Sports              | Lamture Prasenjeet Satishrao | AADHAR number: 9679 3196 367 |
| 2018-<br>19 | Participation in Republic Day Parade at Rajpath, New Delhi            | Individual         | National                                                             | NCC                 | Bhute Nishad Ramesh          | AADHAR number: 6916 9762 994 |
|             | Runner Up in Soft Ball (M)                                            | Team               | National                                                             | Sports              | Kadam Rahul Sunil            | AADHAR number: 5435 6026 400 |
|             | First Prize in Mono acting                                            | Individual         | State level                                                          | Cultural            | Hasale Sumit Traymbakappa    | Sudents ID number:17765      |
|             | First Prize in District Youth Parliament                              | Individual         | Inter-collegiate                                                     | Cultural            | Palasapure Vidhi Subhash     | Sudents ID number:12921      |
|             | First Prize in Essay writing                                          | Individual         | Inter-collegiate                                                     | Cultural            | Badgude Sayali Sandi         | Sudents ID number:19570      |
|             | First Prize in Painting Art                                           | Individual         | Inter-collegiate                                                     | Cultural            | Andhare Aishwarya Arun       | Sudents ID number:17287      |
|             | Winner in Badminton (M)                                               | Team               | Inter-collegiate                                                     | Sports              | Hallale Shivdeep Namdev      | Sudents ID number:15185      |
|             | Winner in Cricket (M)                                                 | Team               | Inter-collegiate                                                     | Sports              | Udgirkar Rishikesh Manoj     | Sudents ID number:15160      |
|             | Winner in Cricket (W)                                                 | Team               | Inter-collegiate                                                     | Sports              | Patil Pragati Satish         | Sudents ID number:15172      |
|             | Second Prize in Essay writing                                         | Individual         | Inter-collegiate                                                     | Cultural            | Palasapure Vidhi Subhash     | Sudents ID number:12921      |
|             | Second Prize in Mimcry                                                | Individual         | Inter-collegiate                                                     | Cultural            | Hasale Sumit Traymbakappa    | Sudents ID number:17765      |