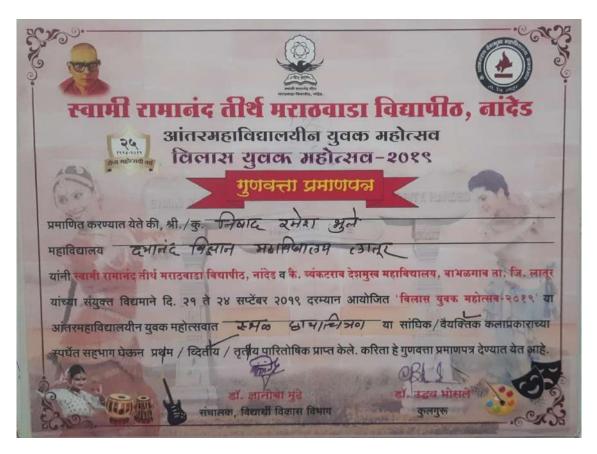

### Second Prize in Photography: Inter-collegiate (Individual)

# List of Certificates of Inter Collegiate and non-university/state/national / international level

| Year        | Name of the award/Medal                                               | Team/<br>Indivisul | Intercollegiate/<br>University/<br>State/ National/<br>International | Sports/<br>Cultural | Name of the students         | AADHAR/Sudents ID number     |
|-------------|-----------------------------------------------------------------------|--------------------|----------------------------------------------------------------------|---------------------|------------------------------|------------------------------|
| 2019-<br>20 | Medal for Most Outstanding Delegate<br>student at Putrajaya, Malaysia | Individual         | International                                                        | Cultural            | Palasapure Vidhi Subhash     | Sudents ID number:612653     |
|             | First Prize in Rangoli                                                | Individual         | National                                                             | Cultural            | Upade Nishiganda Bhanudasrao | Sudents ID number:2631013    |
|             | First Prize in Volley Ball (W)                                        | Team               | Inter-collegiate                                                     | Sports              | Joshi Vaishnavi Shirishrao   | Sudents ID number:1986325    |
|             | First Prize in Taekwondo (54Kg)                                       | Individual         | Inter-collegiate                                                     | Sports              | Chaus Saad Hasan             | Sudents ID number:1644478    |
|             | Winner in Cricket (W)                                                 | Team               | Inter-collegiate                                                     | Sports              | Kulkarni Vaishnavi Vikas     | Sudents ID number:15075      |
|             | Winner in Badminton (W)                                               | Team               | Inter-collegiate                                                     | Sports              | Kulkarni Namrata Avinash     | Sudents ID number:1844474    |
|             | Second Prize in Elocution                                             | Individual         | Other University                                                     | Cultural            | Jadhav Neha Sanjay           | Sudents ID number:19883      |
|             | Second Prize in Photography                                           | Individual         | Inter-collegiate                                                     | Cultural            | Bhute Nishad Ramesh          | AADHAR number: 6916 9762 994 |
|             | Second Prize in Singing (Western)                                     | Individual         | Inter-collegiate                                                     | Cultural            | Kapase Shradha Ramakant      | Sudents ID number:612578     |
|             | Second Prize in Malkhamb Rope (W)                                     | Individual         | Inter-collegiate                                                     | Sports              | Yelikar Aau Laxman           | Sudents ID number:612491     |
|             | Runner Up in Soft Ball (M)                                            | Team               | Inter-collegiate                                                     | Sports              | Lamture Prasenjeet Satishrao | AADHAR number: 9679 3196 367 |
|             | Runner Up in Cricket (M)                                              | Team               | Inter-collegiate                                                     | Sports              | Lamture Prasenjeet Satishrao | AADHAR number: 9679 3196 367 |
| 2018-<br>19 | Participation in Republic Day Parade at Rajpath, New Delhi            | Individual         | National                                                             | NCC                 | Bhute Nishad Ramesh          | AADHAR number: 6916 9762 994 |
|             | Runner Up in Soft Ball (M)                                            | Team               | National                                                             | Sports              | Kadam Rahul Sunil            | AADHAR number: 5435 6026 400 |
|             | First Prize in Mono acting                                            | Individual         | State level                                                          | Cultural            | Hasale Sumit Traymbakappa    | Sudents ID number:17765      |
|             | First Prize in District Youth Parliament                              | Individual         | Inter-collegiate                                                     | Cultural            | Palasapure Vidhi Subhash     | Sudents ID number:12921      |
|             | First Prize in Essay writing                                          | Individual         | Inter-collegiate                                                     | Cultural            | Badgude Sayali Sandi         | Sudents ID number:19570      |
|             | First Prize in Painting Art                                           | Individual         | Inter-collegiate                                                     | Cultural            | Andhare Aishwarya Arun       | Sudents ID number:17287      |
|             | Winner in Badminton (M)                                               | Team               | Inter-collegiate                                                     | Sports              | Hallale Shivdeep Namdev      | Sudents ID number:15185      |
|             | Winner in Cricket (M)                                                 | Team               | Inter-collegiate                                                     | Sports              | Udgirkar Rishikesh Manoj     | Sudents ID number:15160      |
|             | Winner in Cricket (W)                                                 | Team               | Inter-collegiate                                                     | Sports              | Patil Pragati Satish         | Sudents ID number:15172      |
|             | Second Prize in Essay writing                                         | Individual         | Inter-collegiate                                                     | Cultural            | Palasapure Vidhi Subhash     | Sudents ID number:12921      |
|             | Second Prize in Mimcry                                                | Individual         | Inter-collegiate                                                     | Cultural            | Hasale Sumit Traymbakappa    | Sudents ID number:17765      |