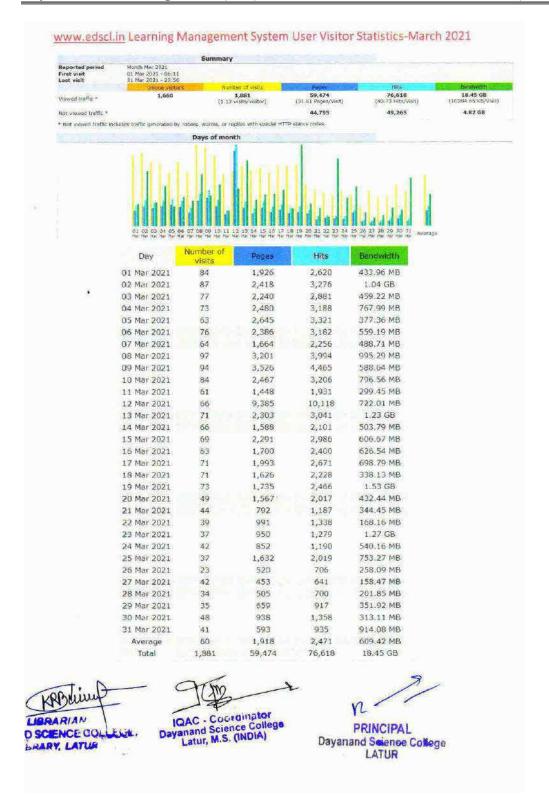

**Response of HEI:** As per Re-DVV comment table of Library foot falls and online usage for 10 days during the month of March 2021 is given below.

| Sr. No. | Date .    | Book<br>Issue | Book<br>Return | Staff<br>Library<br>Users<br>Reg. | Students<br>Reading<br>Room<br>Visit<br>Reg. | College Database www.edsel.in (online access users) | Total |
|---------|-----------|---------------|----------------|-----------------------------------|----------------------------------------------|-----------------------------------------------------|-------|
| 1       | 1.3.2021  | 51            | 49             | 20                                | 115                                          | 84                                                  | 319   |
| 2       | 2.3.2021  | 25            | 10             | 23                                | 117                                          | 87                                                  | 262   |
| 3       | 3.3.2021  | 36            | 30             | 24                                | 118                                          | 77                                                  | 285   |
| 4       | 4.3.2021  | 44            | 29             | 21                                | 115                                          | 73                                                  | 282   |
| 5       | 5.3.2021  | 27            | 31             | 23                                | 100                                          | 63                                                  | 244   |
| 6       | 6.3.2021  | 43            | 33             | 20                                | 104                                          | 76                                                  | 276   |
| 7       | 7.3.2021  |               | Sı             | inday                             |                                              | 64                                                  | 64    |
| 8       | 8.3.2021  | 46            | 29             | 20                                | 94                                           | 97                                                  | 286   |
| 9       | 9.3,2021  | 31            | 38             | 21                                | 85                                           | 94                                                  | 269   |
| 10      | 10.3.2021 | 34            | 47             | 22                                | 110                                          | 84                                                  | 297   |
| 1000    |           |               |                |                                   |                                              | Total =                                             | 2584  |