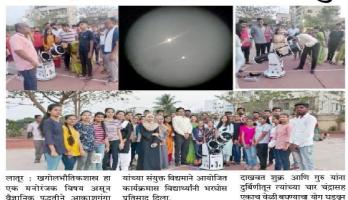

## Dayanand Science College, Latur Special Day Celebration

Organized by the Department of Microbiology and Biotechnology

Special Day Celebration on "Sky Watching Program"

The event supported by Department of Biotechnology (DBT) as part innovative activity relating to online learning and research focusing activities by considering Covid-19 current pandemic situation.

Main Venue- Dayanand Sport Ground

Date: 01st May, 2022

#### Participants- Students, Teaching and Non teaching Staff- 70

The main subject of Dr. Pandge Sir's was "astrophysics is an interesting subject but not everyone is as passionate about it as those in the field astronomy is an integral part of human history cultural constellation stories reflect how fast suicide is viewed their world hunters farmers sailors and other explorers all studied the sky to learn the rhythms of nature for survival and Commerce understanding modern astronomy helps people compare they are place in space and time astronomical understanding regulate many parts of our lives today daylight saving time seasons the calendar and also some holidays are determined by sky events additionally the scientific method is demonstrated in a concrete way when we learn about sky object search as a galaxy and black holes we want kids to develop an interest in the Earth and the other planets in a fun immersive way."