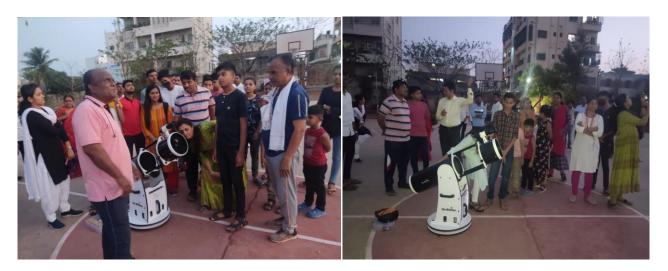

Main Venue- Dayanand Sport Ground

Date: 01st May, 2022

#### **Time: 5:00 AM**

#### Participants- Students, Teaching and Non teaching Staff- 70

The main subject of Dr. Pandge Sir's was "astrophysics is an interesting subject but not everyone is as passionate about it as those in the field astronomy is an integral part of human history cultural constellation stories reflect how fast suicide is viewed their world hunters farmers sailors and other explorers all studied the sky to learn the rhythms of nature for survival and Commerce understanding modern astronomy helps people compare they are place in space and time astronomical understanding regulate many parts of our lives today daylight saving time seasons the calendar and also some holidays are determined by sky events additionally the scientific method is demonstrated in a concrete way when we learn about sky object search as a galaxy and black holes we want kids to develop an interest in the Earth and the other planets in a fun immersive way."