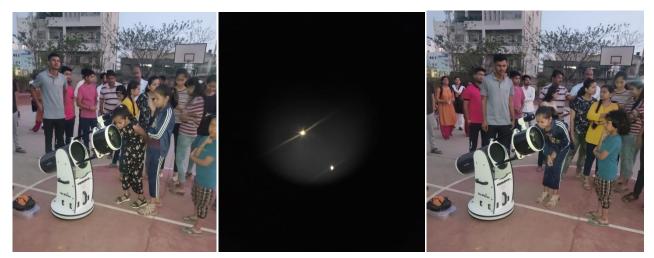

## Dayanand Science College, Latur Special Day Celebration

Organized by the Department of Microbiology and Biotechnology

Special Day Celebration on "Sky Watching Program"

The event supported by Department of Biotechnology (DBT) as part innovative activity relating to online learning and research focusing activities by considering Covid-19 current pandemic situation.

Main Venue- Dayanand Sport Ground

Date: 01st May, 2022

#### Participants- Students, Teaching and Non teaching Staff- 70

The main subject of Dr. Pandge Sir's was "astrophysics is an interesting subject but not everyone is as passionate about it as those in the field astronomy is an integral part of human history cultural constellation stories reflect how fast suicide is viewed their world hunters farmers sailors and other explorers all studied the sky to learn the rhythms of nature for survival and Commerce understanding modern astronomy helps people compare they are place in space and time astronomical understanding regulate many parts of our lives today daylight saving time seasons the calendar and also some holidays are determined by sky events additionally the scientific method is demonstrated in a concrete way when we learn about sky object search as a galaxy and black holes we want kids to develop an interest in the Earth and the other planets in a fun immersive way."