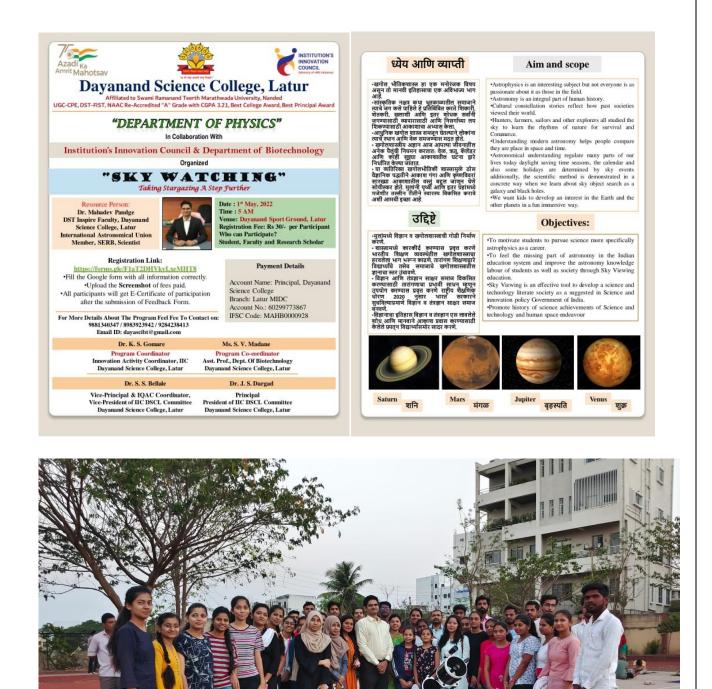

## Dayanand Science College, Latur Special Day Celebration

Organized by the Department of Microbiology and Biotechnology

Special Day Celebration on "Sky Watching Program"

The event supported by Department of Biotechnology (DBT) as part innovative activity relating to online learning and research focusing activities by considering Covid-19 current pandemic situation.

#### **Aim & Objectives**

The main aim and Objective of sky watching is

- To motivate students to pursive science more specifically astrophysics as a career
- To feel the missing part of astronomy in the Indian education system and improve the astronomy knowledge labour of students as well as society through planetarium education
- Use planetariums as effective tool to develop a science and technology literate society as a suggested in Science and innovation policy Government of India
- Promote history of science achievements of Science and technology and human space endeavour

Main Venue- Dayanand Sport Ground

Date: 01st May, 2022

#### **Time: 5:00 AM**

#### Participants- Students, Teaching and Non teaching Staff- 70

The main subject of Dr. Pandge Sir's was "astrophysics is an interesting subject but not everyone is as passionate about it as those in the field astronomy is an integral part of human history cultural constellation stories reflect how fast suicide is viewed their world hunters farmers sailors and other explorers all studied the sky to learn the rhythms of nature for survival and Commerce understanding modern astronomy helps people compare they are place in space and time astronomical understanding regulate many parts of our lives today daylight saving time seasons the calendar and also some holidays are determined by sky events additionally the scientific method is demonstrated in a concrete way when we learn about sky object search as a galaxy and black holes we want kids to develop an interest in the Earth and the other planets in a fun immersive way."