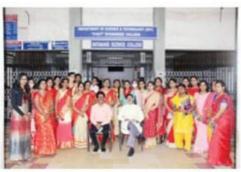

#### >Introduction -

Durga, the unassailable, is one of the most impressive, beautiful, and formidable warrior goddesses of the Hindu pantheon. The Durga Pooja in India is a greater spectacle and a celebration of the beauty and sprit of women. On the occasion of Durga Pooja Festival Yuvati Kalyan Mandal celebrated women empowerment by felicitating all ladies staff of Dayanand Science College, Latur on 12/10/21 at 4 pm in Principal's office. Principal and vice principal of DSCL felicitated all Durgas of DSCL by giving bouquet. This programme hosted by coordinator of Yuwati Kalyan Mandal Asst. Prof. Shital Patil, Dr. Megha Pandit Madam expressed her views and Asst. Prof. Dhutekar S. S. expressed Vote of thanks. About 50 ladies staff of DSCL was present in this programme.