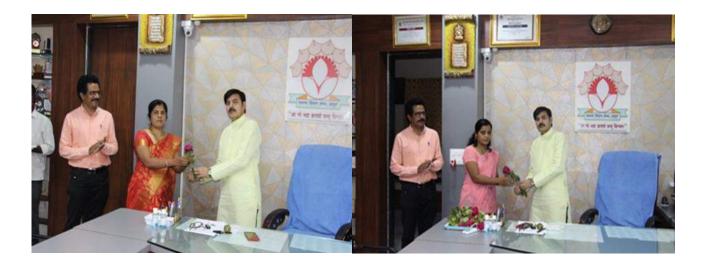

#### >Introduction -

Durga, the unassailable, is one of the most impressive, beautiful, and formidable warrior goddesses of the Hindu pantheon. The Durga Pooja in India is a greater spectacle and a celebration of the beauty and sprit of women. On the occasion of Durga Pooja Festival Yuvati Kalyan Mandal celebrated women empowerment by felicitating all ladies staff of Dayanand Science College, Latur on 12/10/21 at 4 pm in Principal's office. Principal and vice principal of DSCL felicitated all Durgas of DSCL by giving bouquet. This programme hosted by coordinator of Yuwati Kalyan Mandal Asst. Prof. Shital Patil, Dr. Megha Pandit Madam expressed her views and Asst. Prof. Dhutekar S. S. expressed Vote of thanks. About 50 ladies staff of DSCL was present in this programme.