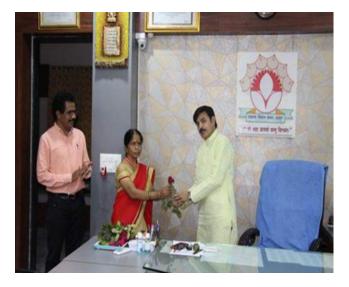

#### >Introduction -

Durga, the unassailable, is one of the most impressive, beautiful, and formidable warrior goddesses of the Hindu pantheon. The Durga Pooja in India is a greater spectacle and a celebration of the beauty and sprit of women. On the occasion of Durga Pooja Festival Yuvati Kalyan Mandal celebrated women empowerment by felicitating all ladies staff of Dayanand Science College, Latur on 12/10/21 at 4 pm in Principal's office. Principal and vice principal of DSCL felicitated all Durgas of DSCL by giving bouquet. This programme hosted by coordinator of Yuwati Kalyan Mandal Asst. Prof. Shital Patil, Dr. Megha Pandit Madam expressed her views and Asst. Prof. Dhutekar S. S. expressed Vote of thanks. About 50 ladies staff of DSCL was present in this programme.