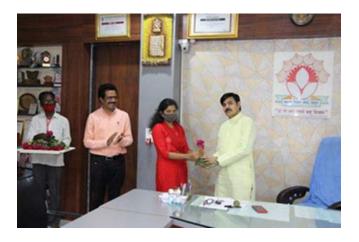

#### >Introduction -

Durga, the unassailable, is one of the most impressive, beautiful, and formidable warrior goddesses of the Hindu pantheon. The Durga Pooja in India is a greater spectacle and a celebration of the beauty and sprit of women. On the occasion of Durga Pooja Festival Yuvati Kalyan Mandal celebrated women empowerment by felicitating all ladies staff of Dayanand Science College, Latur on 12/10/21 at 4 pm in Principal's office. Principal and vice principal of DSCL felicitated all Durgas of DSCL by giving bouquet. This programme hosted by coordinator of Yuwati Kalyan Mandal Asst. Prof. Shital Patil, Dr. Megha Pandit Madam expressed her views and Asst. Prof. Dhutekar S. S. expressed Vote of thanks. About 50 ladies staff of DSCL was present in this programme.