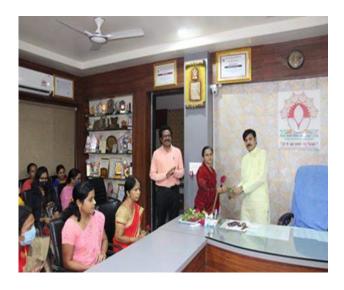

**Terment areas a start at a start** 

Events organized during the Academic year 2021-22

Introduction of Programmegiven by Asst.Prof.ShitalPatil

Felicitation Of Asst.Prof Shweta Lokhande By Principal

Felicitation Of Dr.M.K.Gurme By VicePrincipal

Events organized during the Academic year 2021-22

Felicitation Of Mrs.Halse By Principal

Felicitation Of Mrs. A. J Khandelwal ByPrincipal

Vote Of Thanks given by Asst. Prof S. S. Dhutekar

College ladies staff felicitation on the occasion of \*Navaratri\* celebrating woman empowerment by felicitating Durga''s Navratri Festival

On occasion of Durga Pooja festival Principal and Vice Principal Felicitating DSCL Durgas

Events organized during the Academic year 2021-22

On occasion of Durga Pooja festival Principal and Vice Principal Felicitating DSCL Durgas