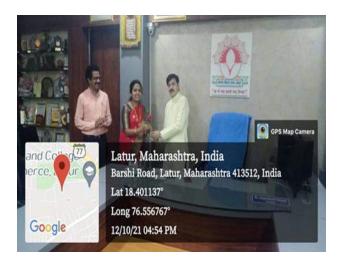

#### >Introduction -

Durga, the unassailable, is one of the most impressive, beautiful, and formidable warrior goddesses of the Hindu pantheon. The Durga Pooja in India is a greater spectacle and a celebration of the beauty and sprit of women. On the occasion of Durga Pooja Festival Yuvati Kalyan Mandal celebrated women empowerment by felicitating all ladies staff of Dayanand Science College, Latur on 12/10/21 at 4 pm in Principal's office. Principal and vice principal of DSCL felicitated all Durgas of DSCL by giving bouquet. This programme hosted by coordinator of Yuwati Kalyan Mandal Asst. Prof. Shital Patil, Dr. Megha Pandit Madam expressed her views and Asst. Prof. Dhutekar S. S. expressed Vote of thanks. About 50 ladies staff of DSCL was present in this programme.