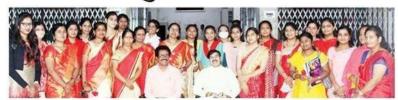

#### महोत्सवानिमित्त दुर्गाशक्तीचा सत्कार नवरात्र लातूर : दयानंद विज्ञान महाविद्यालयातील युवती कल्याण मंडळाच्या वतीने आयोजित

पुरोगामी विचाराचे

नवरात्र महोत्सवानिमित्त दयानंद विज्ञान महाविद्यालयाच्या यशस्वी वाटचालीत मोलाचा सहभाग असलेल्या सर्वच स्त्रियांचा सन्मान करत, नवरात्रीचे नऊ रंग साजरे करत आणि स्त्रीशक्तीचा जागर करत दुर्गाशकीचा सत्कार प्राचार्य डॉ. जयप्रकाश दरगड व उपप्राचार्य डॉ. एस.एस. बेल्लाळे यांच्या हस्ते करण्यात आला.

#### >Introduction -

Durga, the unassailable, is one of the most impressive, beautiful, and formidable warrior goddesses of the Hindu pantheon. The Durga Pooja in India is a greater spectacle and a celebration of the beauty and sprit of women. On the occasion of Durga Pooja Festival Yuvati Kalyan Mandal celebrated women empowerment by felicitating all ladies staff of Dayanand Science College, Latur on 12/10/21 at 4 pm in Principal's office. Principal and vice principal of DSCL felicitated all Durgas of DSCL by giving bouquet. This programme hosted by coordinator of Yuwati Kalyan Mandal Asst. Prof. Shital Patil, Dr. Megha Pandit Madam expressed her views and Asst. Prof. Dhutekar S. S. expressed Vote of thanks. About 50 ladies staff of DSCL was present in this programme.