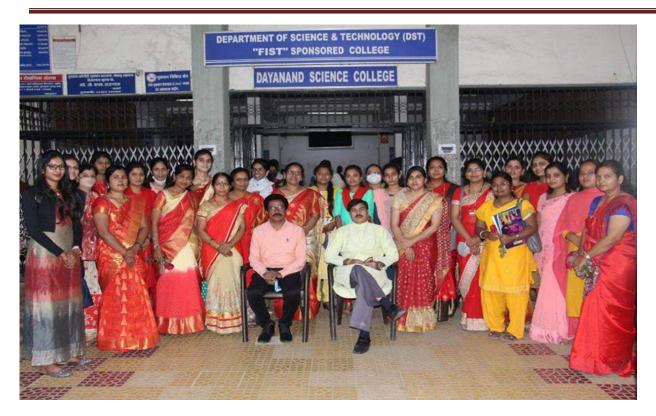

#### >Introduction -

Durga, the unassailable, is one of the most impressive, beautiful, and formidable warrior goddesses of the Hindu pantheon. The Durga Pooja in India is a greater spectacle and a celebration of the beauty and sprit of women. On the occasion of Durga Pooja Festival Yuvati Kalyan Mandal celebrated women empowerment by felicitating all ladies staff of Dayanand Science College, Latur on 12/10/21 at 4 pm in Principal's office. Principal and vice principal of DSCL felicitated all Durgas of DSCL by giving bouquet. This programme hosted by coordinator of Yuwati Kalyan Mandal Asst. Prof. Shital Patil, Dr. Megha Pandit Madam expressed her views and Asst. Prof. Dhutekar S. S. expressed Vote of thanks. About 50 ladies staff of DSCL was present in this programme.