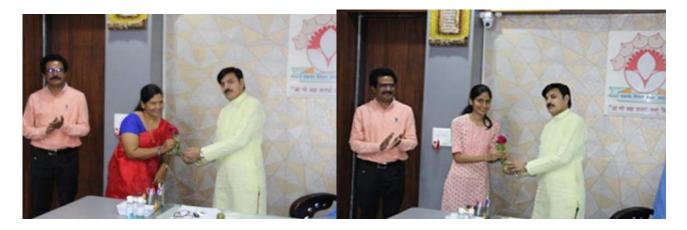

#### >Introduction -

Durga, the unassailable, is one of the most impressive, beautiful, and formidable warrior goddesses of the Hindu pantheon. The Durga Pooja in India is a greater spectacle and a celebration of the beauty and sprit of women. On the occasion of Durga Pooja Festival Yuvati Kalyan Mandal celebrated women empowerment by felicitating all ladies staff of Dayanand Science College, Latur on 12/10/21 at 4 pm in Principal's office. Principal and vice principal of DSCL felicitated all Durgas of DSCL by giving bouquet. This programme hosted by coordinator of Yuwati Kalyan Mandal Asst. Prof. Shital Patil, Dr. Megha Pandit Madam expressed her views and Asst. Prof. Dhutekar S. S. expressed Vote of thanks. About 50 ladies staff of DSCL was present in this programme.