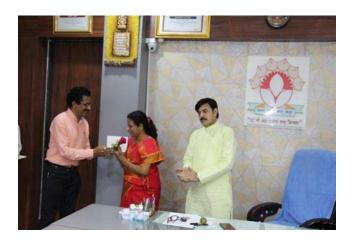

#### >Introduction -

Durga, the unassailable, is one of the most impressive, beautiful, and formidable warrior goddesses of the Hindu pantheon. The Durga Pooja in India is a greater spectacle and a celebration of the beauty and sprit of women. On the occasion of Durga Pooja Festival Yuvati Kalyan Mandal celebrated women empowerment by felicitating all ladies staff of Dayanand Science College, Latur on 12/10/21 at 4 pm in Principal's office. Principal and vice principal of DSCL felicitated all Durgas of DSCL by giving bouquet. This programme hosted by coordinator of Yuwati Kalyan Mandal Asst. Prof. Shital Patil, Dr. Megha Pandit Madam expressed her views and Asst. Prof. Dhutekar S. S. expressed Vote of thanks. About 50 ladies staff of DSCL was present in this programme.