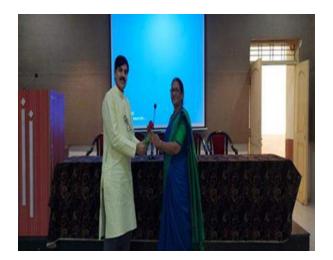

Events organized during the Academic year 2021-22

Felicitation Of Mrs.Halse By Principal

Felicitation Of Mrs. A. J Khandelwal ByPrincipal

Vote Of Thanks given by Asst. Prof S. S. Dhutekar

College ladies staff felicitation on the occasion of \*Navaratri\* celebrating woman empowerment by felicitating Durga''s Navratri Festival

On occasion of Durga Pooja festival Principal and Vice Principal Felicitating DSCL Durgas

Events organized during the Academic year 2021-22

On occasion of Durga Pooja festival Principal and Vice Principal Felicitating DSCL Durgas