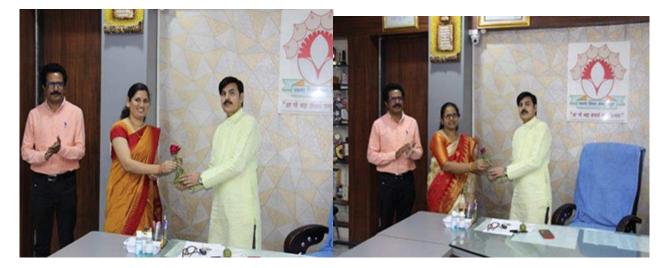

#### >Introduction -

Durga, the unassailable, is one of the most impressive, beautiful, and formidable warrior goddesses of the Hindu pantheon. The Durga Pooja in India is a greater spectacle and a celebration of the beauty and sprit of women. On the occasion of Durga Pooja Festival Yuvati Kalyan Mandal celebrated women empowerment by felicitating all ladies staff of Dayanand Science College, Latur on 12/10/21 at 4 pm in Principal's office. Principal and vice principal of DSCL felicitated all Durgas of DSCL by giving bouquet. This programme hosted by coordinator of Yuwati Kalyan Mandal Asst. Prof. Shital Patil, Dr. Megha Pandit Madam expressed her views and Asst. Prof. Dhutekar S. S. expressed Vote of thanks. About 50 ladies staff of DSCL was present in this programme.