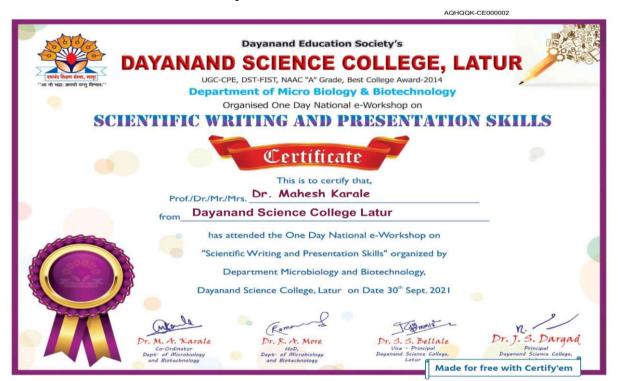

# "One Day National e-Workshop on Scientific Writing and Presentation Skills"

1. Name of the Department : Microbiology and Biotechnology

2. Complete name/ title of the Activity: "One Day National e-Workshop on Scientific

Writing and Presentation Skills"

3. Dates or Duration (from-----to) : 30 September, 2021 (One Day).

4. Venue of the Event : Virtual platform Using Microsoft Team App

5. Sponsor/Collaborations (if any) : IQAC, DSC Latur & Microbiologist Society India.

6. Level of the event (encircle) : National

7. Purpose / aim / objective and outcome of the event:

The main aim of One Day National e-Workshop was the Participants will learn how to write and publish a scientific paper, including how to structure a paper, how to write the abstract, introduction, materials & methods, results, discussion, and conclusions. The participants will also learn how to represent experimental and analytical results graphically. The participants will learn about the entire publication process, from writing the first paper draft to finalizing the camera-ready version. Publishing a scientific paper involves more than just writing - a scientist also needs to understand how the editorial and peer review process work. We will pay particular attention to how to respond to reviewers' comments and revise a paper accordingly. Another important component of this workshop was how to avoid common mistakes and pitfalls in the writing process, including problems of grammar and style. The participants were also focuses on academic presentation skills how to design effective presentation slides, how to give an oral presentation, and particularly how to handle the Q&A session. The objective is to help the participants to design and organize a scientific article for publication; and finishing a scientific article for publication. It will also help to prepare your presentations quickly and efficiently to deliver your information effectively in a way your audience understands.

#### Prof. Girish Kukreja

Head Department of Microbiology, New Arts Commerce and Science College, Ahmednagar.

- 10. Other major staff / student / Institution involved in the organization of the activity:
- > UG & PG Student, Research Scholar & Faculty Members from various Universities and colleges of Maharashtra.
- 11. Any other information / comment / qualitative remarks: