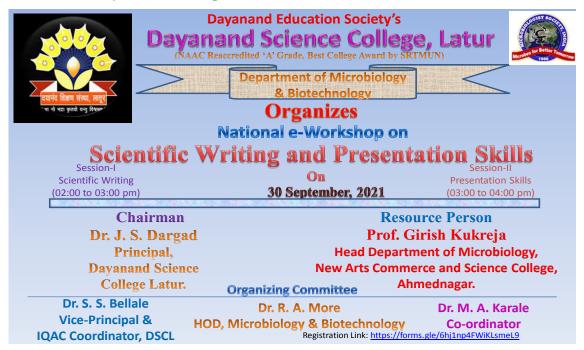

#### Department of Microbiology & Biotechnology Events organized during the Academic year 2021-22

- 13. Evidence produced (Certificate, letters, newspaper cuttings etc.)
  - Flyer of Workshop

# "One Day National e-Workshop on Scientific Writing and Presentation Skills"

1. Name of the Department : Microbiology and Biotechnology

2. Complete name/ title of the Activity: "One Day National e-Workshop on Scientific

Writing and Presentation Skills"

3. Dates or Duration (from-----to) : 30 September, 2021 (One Day).

4. Venue of the Event : Virtual platform Using Microsoft Team App

5. Sponsor/Collaborations (if any) : IQAC, DSC Latur & Microbiologist Society India.

6. Level of the event (encircle) : National

7. Purpose / aim / objective and outcome of the event:

The main aim of One Day National e-Workshop was the Participants will learn how to write and publish a scientific paper, including how to structure a paper, how to write the abstract, introduction, materials & methods, results, discussion, and conclusions. The participants will also learn how to represent experimental and analytical results graphically. The participants will learn about the entire publication process, from writing the first paper draft to finalizing the camera-ready version. Publishing a scientific paper involves more than just writing - a scientist also needs to understand how the editorial and peer review process work. We will pay particular attention to how to respond to reviewers' comments and revise a paper accordingly. Another important component of this workshop was how to avoid common mistakes and pitfalls in the writing process, including problems of grammar and style. The participants were also focuses on academic presentation skills how to design effective presentation slides, how to give an oral presentation, and particularly how to handle the Q&A session. The objective is to help the participants to design and organize a scientific article for publication; and finishing a scientific article for publication. It will also help to prepare your presentations quickly and efficiently to deliver your information effectively in a way your audience understands.

#### Prof. Girish Kukreja

Head Department of Microbiology, New Arts Commerce and Science College, Ahmednagar.

- 10. Other major staff / student / Institution involved in the organization of the activity:
- > UG & PG Student, Research Scholar & Faculty Members from various Universities and colleges of Maharashtra.
- 11. Any other information / comment / qualitative remarks: