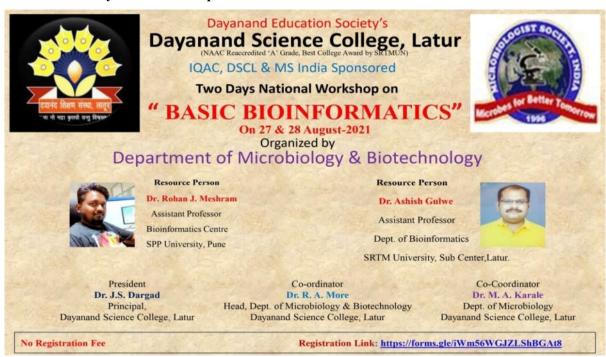

#### "Two Days National Workshop on Basic Bioinformatics"

1. Name of the Department : Microbiology and Biotechnology

2. Complete name/ title of the Activity: "Two Days National Workshop on Basic

Bioinformatics"

3. Dates or Duration (from-----to) : 27 & 28 August, 2021 (Two Days).

4. Venue of the Event : Virtual platform Using Microsoft Team App

5. Sponsor/Collaborations (if any) : IQAC, DSC Latur & Microbiologist Society India.

6. Level of the event (encircle) : National

7. Purpose / aim / objective and outcome of the event:

The main aim of Two Days National Workshop was to introduce the most important and basic concepts, methods, and tools used in bioinformatics and provide competence in computational biology/bioinformatics by providing training in the areas of molecular biology, information technology, statistics and bioinformatics. The program provides hands on expertise in the essential multi-disciplinary fields of genomics, proteomics, protein engineering, metabolic pathway engineering, pharmacogenomics, discovery of new drugs and vaccines, molecular diagnostic kits, agro-biotechnology that comprise the core of bioinformatics. Topics include (but not limited to) bioinformatics databases, sequence and structure alignment, protein structure prediction, protein folding & protein-protein interaction. Emphasis will be put on the understanding and utilization of these concepts and algorithms. The objective is to help the students to reach rapidly the frontier of bioinformatics and be able to use the bioinformatics tools to solve the problems on their own research.

#### Department of Microbiology & Biotechnology Events organized during the Academic year 2021-22

- 9. Name of Resource Person:
  - ➤ **Dr. Rohan J. Meshram**, Assistant Professor, Bioinformatics Centre, Savitribai Phule Pune University, Pune.
  - ➤ **Dr. Ashish Gulwe**, Assistant Professor, Department of Bioinformatics, S.R.T.M.U., Sub Center, Latur.
- 10. Other major staff / student / Institution involved in the organization of the activity:
- > UG & PG Student, Research Scholar & Faculty Members of Life Sciences from various colleges of Maharashtra.
- 11. Any other information / comment / qualitative remarks:

12. Photographs (with captions) submitted (number) :

- 13. Evidence produced (Certificate, letters, newspaper cuttings etc.)
  - > Flyer of Workshop