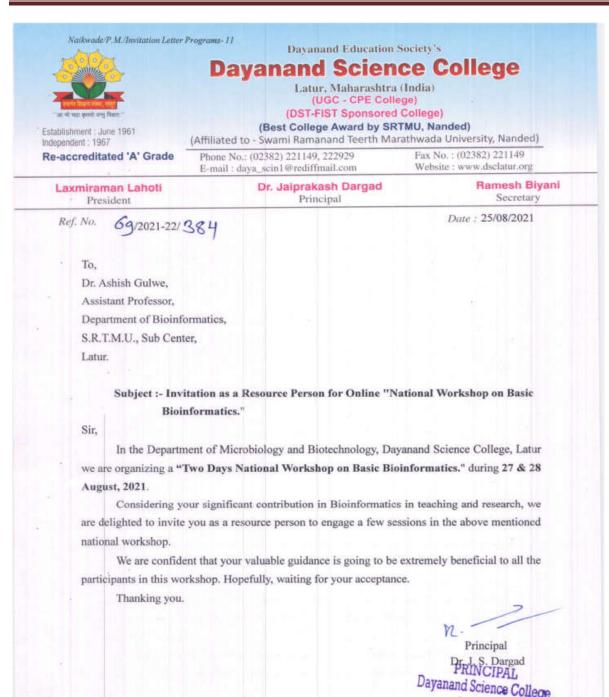

#### Department of Microbiology & Biotechnology Events organized during the Academic year 2021-22

- 9. Name of Resource Person:
  - ➤ **Dr. Rohan J. Meshram**, Assistant Professor, Bioinformatics Centre, Savitribai Phule Pune University, Pune.
  - ➤ **Dr. Ashish Gulwe**, Assistant Professor, Department of Bioinformatics, S.R.T.M.U., Sub Center, Latur.
- 10. Other major staff / student / Institution involved in the organization of the activity:
- > UG & PG Student, Research Scholar & Faculty Members of Life Sciences from various colleges of Maharashtra.
- 11. Any other information / comment / qualitative remarks: