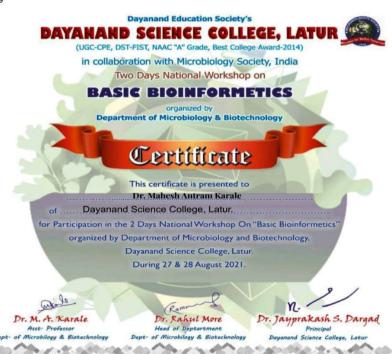

3. Dates or Duration (from-----to) : 27 & 28 August, 2021 (Two Days).

4. Venue of the Event : Virtual platform Using Microsoft Team App

5. Sponsor/Collaborations (if any) : IQAC, DSC Latur & Microbiologist Society India.

6. Level of the event (encircle) : National

7. Purpose / aim / objective and outcome of the event:

The main aim of Two Days National Workshop was to introduce the most important and basic concepts, methods, and tools used in bioinformatics and provide competence in computational biology/bioinformatics by providing training in the areas of molecular biology, information technology, statistics and bioinformatics. The program provides hands on expertise in the essential multi-disciplinary fields of genomics, proteomics, protein engineering, metabolic pathway engineering, pharmacogenomics, discovery of new drugs and vaccines, molecular diagnostic kits, agro-biotechnology that comprise the core of bioinformatics. Topics include (but not limited to) bioinformatics databases, sequence and structure alignment, protein structure prediction, protein folding & protein-protein interaction. Emphasis will be put on the understanding and utilization of these concepts and algorithms. The objective is to help the students to reach rapidly the frontier of bioinformatics and be able to use the bioinformatics tools to solve the problems on their own research.