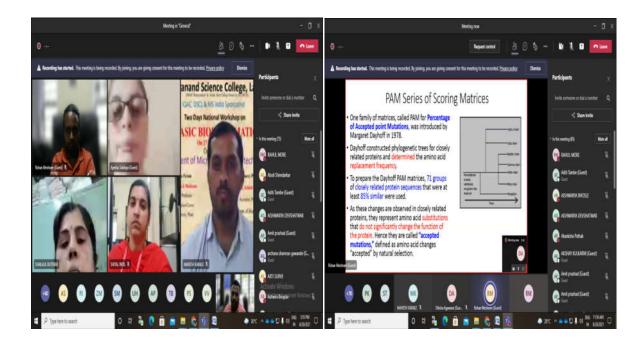

6. Level of the event (encircle) : National

7. Purpose / aim / objective and outcome of the event:

The main aim of Two Days National Workshop was to introduce the most important and basic concepts, methods, and tools used in bioinformatics and provide competence in computational biology/bioinformatics by providing training in the areas of molecular biology, information technology, statistics and bioinformatics. The program provides hands on expertise in the essential multi-disciplinary fields of genomics, proteomics, protein engineering, metabolic pathway engineering, pharmacogenomics, discovery of new drugs and vaccines, molecular diagnostic kits, agro-biotechnology that comprise the core of bioinformatics. Topics include (but not limited to) bioinformatics databases, sequence and structure alignment, protein structure prediction, protein folding & protein-protein interaction. Emphasis will be put on the understanding and utilization of these concepts and algorithms. The objective is to help the students to reach rapidly the frontier of bioinformatics and be able to use the bioinformatics tools to solve the problems on their own research.