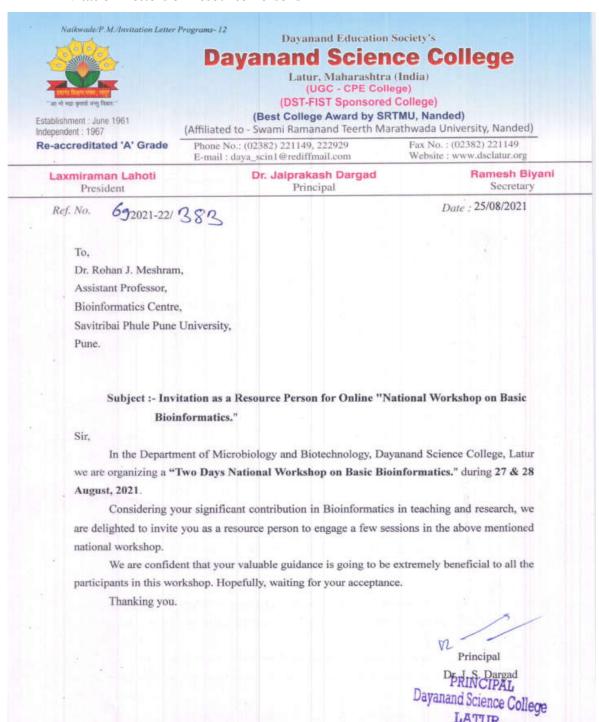

#### Department of Microbiology & Biotechnology Events organized during the Academic year 2021-22

- 9. Name of Resource Person:
  - ➤ **Dr. Rohan J. Meshram**, Assistant Professor, Bioinformatics Centre, Savitribai Phule Pune University, Pune.
  - ➤ **Dr. Ashish Gulwe**, Assistant Professor, Department of Bioinformatics, S.R.T.M.U., Sub Center, Latur.
- 10. Other major staff / student / Institution involved in the organization of the activity:
- > UG & PG Student, Research Scholar & Faculty Members of Life Sciences from various colleges of Maharashtra.
- 11. Any other information / comment / qualitative remarks: