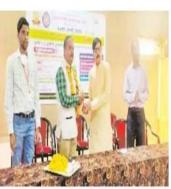

#### दयानंद विज्ञान महाविद्यालयात मतदार नोंदणी शिबिर

लातूर : येथील दयानंद विज्ञान महाविद्यालयात आझादी का अमृत महोत्सवानिमित्त राष्ट्रीय सेवा योजनेच्या वतीने दि.27 नोव्हेंबर 2021 रोजी मतदार नोंदणी शिबिराचे आयोजन करण्यात आले होते.या शिबीराच्या कार्यक्रमाच्या अध्यक्षस्थानी महाविद्यालयाचे प्राचार्य डॉ.जयप्रकाश दरगड होते.याप्रसंगी प्रमुख पाहुणे लातूर येथील नायब तहसीलदार कुलदीप देशमुख,कार्यक्रमाधिकारी डॉ.श्रेयस माहुरकर,नोडल ऑफिसर डॉ.रवींद्र शिंदे यांची प्रमुख उपस्थिती

# 'दयानंद विज्ञान' मध्ये मतदार

लोकमत न्यूज नेटवर्क लातूर : येथील दयानंद विज्ञान महाविद्यालयात आझादी का अमृत महोत्सवानिमित्त राष्ट्रीय सेवा योजनेच्या वतीने २७ नोव्हेंबर रोजी मतदार नोंदणी शिबिर घेण्यात आले. अध्यक्षस्थानी महाविद्यालयाचे प्राचार्य डॉ. जयप्रकाश दरगड होते. यावेळी नायब तहसीलदार कुलदीप देशमुख, कार्यक्रमाधिकारी डॉ. श्रेयस माहरकर, नोडल ऑफिसर डॉ. रवींद्र शिंदे यांची प्रमुख उपस्थिती होती.

### दयानंद विज्ञान महाविद्यालयात मतदार नोंदणी शिबिर

कमत

पुरोगामी विचाराचे

येथील दयानंद लातूर विज्ञान महाविद्यालयात आझादी का अमत महोत्सवानिमित्त राष्ट्रीय सेवा योजनेच्या वतीने दि.२७ नोव्हेंबर २०२१ रोजी मतदार नोंदणी शिबिराचे आयोजन करण्यात आले होते. या शिबीराच्या कार्यक्रमाच्या अध्यक्षस्थानी महाविद्यालयाचे प्राचार्य डॉ.जयप्रकाश दरगड होते.याप्रसंगी प्रमुख पाहुणे नायब तहसीलदार कुलदीप देशमुख, कार्यक्रमाधिकारी डॉ.श्रेयस माहुरकर,नोडल ऑफिसर डॉ.रवींद्र शिदे यांची प्रमुख उपस्थिती होती.