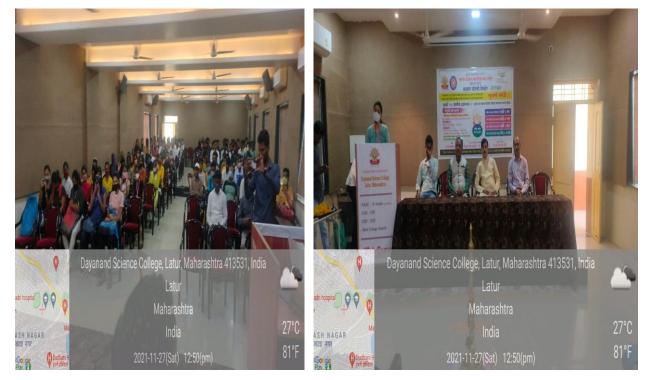

#### दयानंद विज्ञान महाविद्यालयात मतदार नोंदणी शिबिर

लातूर : येथील दयानंद विज्ञान महाविद्यालयात आझादी का अमृत महोत्सवानिमित्त राष्ट्रीय सेवा योजनेच्या वतीने दि.27 नोव्हेंबर 2021 रोजी मतदार नोंदणी शिबिराचे आयोजन करण्यात आले होते.या शिबीराच्या कार्यक्रमाच्या अध्यक्षस्थानी महाविद्यालयाचे प्राचार्य डॉ.जयप्रकाश दरगड होते.याप्रसंगी प्रमुख पाहुणे लातूर येथील नायब तहसीलदार कुलदीप देशमुख,कार्यक्रमाधिकारी डॉ.श्रेयस माहुरकर,नोडल ऑफिसर डॉ.रवींद्र शिंदे यांची प्रमुख उपस्थिती

## Dayanand Science College, Latur. Department of Chemistry Events organized during the Academic year 2021-22

Action Taken Report of Elector/Voter. Register Abhiyan 2021-22

याप्रसंगी कुलदीप देशम्ख असे म्हणाले की,1 जानेवारी 2022 पर्यंत वयाची 18 वर्ष पूर्ण झालेल्यांनी मतदार होती. यादीमध्ये नाव नोंदविण्यासाठी आणि मतदानाचा हक्क मिळविण्यासाठी प्रत्येकांनी पुढे पाऊल टाकले पाहिजे.जर तुम्ही 18 वर्षाचे झालात तर तात्काळ प्रत्येक विद्यार्थ्यांनी,म्ला-म्लींनी मतदान यादीत नावे नोंदविली पाहिजेत.नवीन मतदार नोंदणीसाठी आवश्यक असलेली कागदपत्रे आणि फॉर्म पूर्णपणे भरून त्यासोबत एक फोटो,ओळखपत्र,रहिवासी पुरावा जोडावा.याचबरोबर पॅन कार्ड,जन्मदाखला,ड्रायव्हिंग लायसन्स,रेशन कार्ड,वीज बील,मालमत्ता कर पावती,पाणीपट्टी पावती,गॅस कनेक्शन,टेलिफोन बिल,बॅंक पासबुक,इन्कम टॅक्स पावती अशा कोणत्याही कागदपत्रासह पूर्ण भरलेला फॉर्म आपल्या मतदान केंद्रात जमा करावा आणि फॉर्म जमा केल्यानंतर पावती जरूर घ्यावी.नवीन मतदार नोंदणीसाठी फॉर्म 6,नवीन यादीतील नाव वगळण्यासाठी फॉर्म 7,नवीन यादीतील नाव दुरुस्तीसाठी फॉर्म 8 आणि नवीन यादीतील नाव स्थलांतरित करण्यासाठी फॉर्म 8 अ भरले पाहिजे.मतदार नोंदणी ही https://www.nvsp.in या संकेतस्थळावर तसेच voter Helpline वरून ऑनलाईन पद्धतीनेही करता येते, असे ते म्हणाले. प्राचार्य डॉ.जयप्रकाश दरगड अध्यक्षीय समारोप करताना असे म्हणाले की,18 वर्षे पूर्ण झालेल्या प्रत्येक विद्यार्थ्यांनी मतदान नोंदणी करून भारतीय राज्यघटनेने दिलेला अधिकार आणि हक्क बजवावा.युवा पिढी,तरुणाई हीच खरी राष्ट्राची संपत्ती आहे.त्यांनीही मतदार नोंदणी संदर्भात समाजजीवनात जनजागृती केली पाहिजे.भारतीय नागरिक म्हणून मतदार यादीत नाव नोंदवून देशाच्या उन्नतीत आपला सक्रिय सहभागही नोंदवावा. कार्यक्रमाचे सूत्रसंचालन मनीषा देशपांडे यांनी केले.प्रास्ताविक डॉ.रवींद्र शिंदे यांनी केले तर आभार विदयार्थी प्रतिनिधी रामराजे काळे यांनी मानले.या शिबिरासाठी प्रा.राहल जाधव,डॉ.रामशेट्टी शेटकार, शशिकांत गर्जे,मोहसीन शेख,विद्यार्थी प्रतिनिधी शशी मदलियार,चेतन पाटील यांनीही परिश्रम घेतले.याप्रसंगी डॉ.राहुल मोरे आदिंसह प्राध्यापक, शिक्षकेत्तर कर्मचारी व रासेयो स्वयंसेवक विद्यार्थी बहूसंख्येने उपस्थित होते.

# 'दयानंद विज्ञान' मध्ये मतदार

लोकमत न्यूज नेटवर्क लातूर : येथील दयानंद विज्ञान महाविद्यालयात आझादी का अमृत महोत्सवानिमित्त राष्ट्रीय सेवा योजनेच्या वतीने २७ नोव्हेंबर रोजी मतदार नोंदणी शिबिर घेण्यात आले. अध्यक्षस्थानी महाविद्यालयाचे प्राचार्य डॉ. जयप्रकाश दरगड होते. यावेळी नायब तहसीलदार कुलदीप देशमुख, कार्यक्रमाधिकारी डॉ. श्रेयस माहरकर, नोडल ऑफिसर डॉ. रवींद्र शिंदे यांची प्रमुख उपस्थिती होती.

### दयानंद विज्ञान महाविद्यालयात मतदार नोंदणी शिबिर

कमत

पुरोगामी विचाराचे

येथील दयानंद लातूर विज्ञान महाविद्यालयात आझादी का अमत महोत्सवानिमित्त राष्ट्रीय सेवा योजनेच्या वतीने दि.२७ नोव्हेंबर २०२१ रोजी मतदार नोंदणी शिबिराचे आयोजन करण्यात आले होते. या शिबीराच्या कार्यक्रमाच्या अध्यक्षस्थानी महाविद्यालयाचे प्राचार्य डॉ.जयप्रकाश दरगड होते.याप्रसंगी प्रमुख पाहुणे नायब तहसीलदार कुलदीप देशमुख, कार्यक्रमाधिकारी डॉ.श्रेयस माहुरकर,नोडल ऑफिसर डॉ.रवींद्र शिदे यांची प्रमुख उपस्थिती होती.