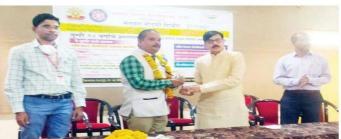

#### दयानंद विज्ञान महाविद्यालयात मतदार नोंदणी शिबिर

लातूर : येथील दयानंद विज्ञान महाविद्यालयात आझादी का अमृत महोत्सवानिमित्त राष्ट्रीय सेवा योजनेच्या वतीने दि.27 नोव्हेंबर 2021 रोजी मतदार नोंदणी शिबिराचे आयोजन करण्यात आले होते.या शिबीराच्या कार्यक्रमाच्या अध्यक्षस्थानी महाविद्यालयाचे प्राचार्य डॉ.जयप्रकाश दरगड होते.याप्रसंगी प्रमुख पाहुणे लातूर येथील नायब तहसीलदार कुलदीप देशमुख,कार्यक्रमाधिकारी डॉ.श्रेयस माहुरकर,नोडल ऑफिसर डॉ.रवींद्र शिंदे यांची प्रमुख उपस्थिती

# 'दयानंद विज्ञान' मध्ये मतदार

लोकमत न्यूज नेटवर्क लातूर : येथील दयानंद विज्ञान महाविद्यालयात आझादी का अमृत महोत्सवानिमित्त राष्ट्रीय सेवा योजनेच्या वतीने २७ नोव्हेंबर रोजी मतदार नोंदणी शिबिर घेण्यात आले. अध्यक्षस्थानी महाविद्यालयाचे प्राचार्य डॉ. जयप्रकाश दरगड होते. यावेळी नायब तहसीलदार कुलदीप देशमुख, कार्यक्रमाधिकारी डॉ. श्रेयस माहरकर, नोडल ऑफिसर डॉ. रवींद्र शिंदे यांची प्रमुख उपस्थिती होती.

### दयानंद विज्ञान महाविद्यालयात मतदार नोंदणी शिबिर

कमत

पुरोगामी विचाराचे

येथील दयानंद लातूर विज्ञान महाविद्यालयात आझादी का अमत महोत्सवानिमित्त राष्ट्रीय सेवा योजनेच्या वतीने दि.२७ नोव्हेंबर २०२१ रोजी मतदार नोंदणी शिबिराचे आयोजन करण्यात आले होते. या शिबीराच्या कार्यक्रमाच्या अध्यक्षस्थानी महाविद्यालयाचे प्राचार्य डॉ.जयप्रकाश दरगड होते.याप्रसंगी प्रमुख पाहुणे नायब तहसीलदार कुलदीप देशमुख, कार्यक्रमाधिकारी डॉ.श्रेयस माहुरकर,नोडल ऑफिसर डॉ.रवींद्र शिदे यांची प्रमुख उपस्थिती होती.