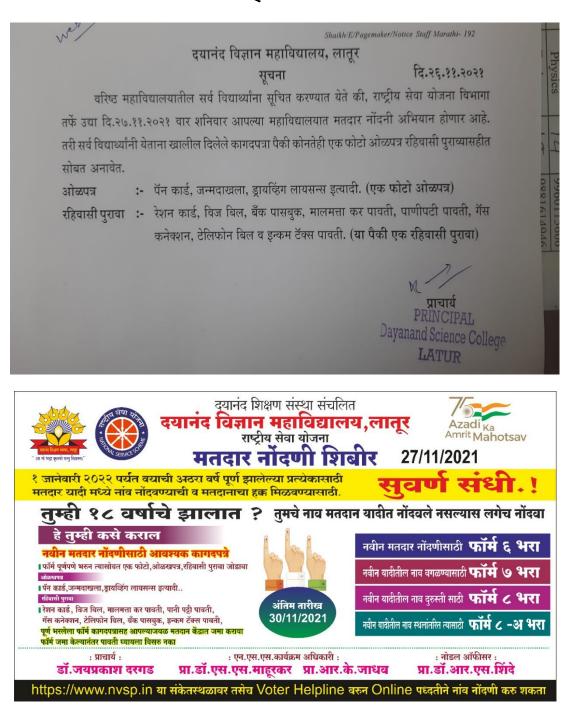

#### विषय:- विशेष संक्षिप्त पुनरिक्षण कार्यक्रम - 2022

दि. 27/11/2021 रोजी महाविद्यालयाचे परिसरात मतदार नॉदणी यिाबीराचे आयोजन करणे बाबत.

संदर्भः-1. मा.जिल्हाधिकारी तथा जिल्हा निवडणूक अधिकारी, लातूर यांचे पत्र दि. 12/11/2021

2. मा.जिल्हाधिकारी तथा जिल्हा निवडणूक अधिकारी, लातूर यांचे बैठकीतील निर्देश दि. 22/11/2021

उपरोक्त विषयी संदर्भीय पत्राच्या अनुषंगाने कळविण्यात येते की, दि. 01/01/2022 या अर्हता दिनांकावर आधारीत छायाचित्रासह मतदार यादीचा विशेष संक्षिप्त पुनरिक्षण कार्यक्रम दि. 01/11/2021 ते दि. 30/11/2021 या कालावधीत राबविण्यात येत असुन सदर मतदार नोंदणी कार्यक्रमाची व्यापक प्रमाणात प्रसिध्दी करुन मतदार नोंदणी होण्यासाठी विविध शिबीरे आयोजित करणे बाबत. संदर्भीय पत्रान्वये कळविण्यात आलेले आहे.

सबब त्यानुसार मतदार नोंदणी कार्यक्रमाची व्यापक प्रमाणात प्रसिध्दी करुन मतदार नोंदणी होण्यासाठी दि. 27/11/2021 रोजी सकाळी 10.00 वा. महाविद्यालयाचे परिसरात मतदार नोंदणी शिबीराचे आयोजन आपले महाविद्यालयाकडुन मतदार नोंदणी कामकाजासाठी नियुक्त केलेले नोडल अधिकारी यांचे मार्फत करण्यात यावे. सदर मतदार नोंदणी कार्यक्रमास महाविद्यालयाचे विद्यार्थी, शिक्षक, पालक यांना सहभागी करुन घ्यावे.

आपण केलेल्या कार्यवाहीचा अहवाल या कार्यालयास सादर करावा.

तहसिलदार तथा

सहा. मतदार नोंदणी अधिकारी, लातूर

प्रतः-

- 1. मा.जिल्हाधिकारी तथा जिल्हा निवडणूक अधिकारी, लातूर यांना माहितीस्तव सविनय सादर.
- 2. मा. उपविभागीय अधिकारी तथा मतदार नोंदणी अधिकारी, लातूर यांना माहितीस्तव सविनय सादर.
- मतदार नोंदणी नोडल अधिकारी दायानंद (कला / विज्ञान / वाणिज्य) महाविद्यालय, लातूर यांना माहिती तथा आवश्यक त्या कार्यवाहीस्तव.
- मतदान केंद्रस्तरीय अधिकारी BLO लातूर शहर यादी भाग क. 252, 274, 275 यांना देऊन कळविण्यात येते की. आपण दि. 27/11/2021 रोजी सकाळी 10.00 वा. दायानंद महाविद्यालय, लातूर येथे न चुकता उपस्थित राहुन मतदार नौंदणी संबंधी आवश्यक ती कार्यवाही पार पाडावी.